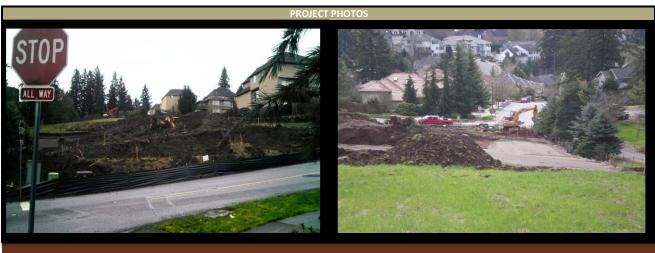

## Sunbreak Subdivision

Project Number: PI-13-10

| TEAM                                                                                        | PROJECT DESCRIPTION  11 lot subdivision development. This project is in collaboration with JT Smith Companies, 3J Consulting and Brian Clopton Excavating, Inc. The City of West Linn Engineering Department is providing full oversight with regards to project management and ongoing inspections including erosion control. |  |  |  |  |  |  |  |  |  |  |
|---------------------------------------------------------------------------------------------|--------------------------------------------------------------------------------------------------------------------------------------------------------------------------------------------------------------------------------------------------------------------------------------------------------------------------------|--|--|--|--|--|--|--|--|--|--|
| CITY  Department: Engineering  Project Manager: Khoi Le, P.E.  Contact Number: 503-722-5517 |                                                                                                                                                                                                                                                                                                                                |  |  |  |  |  |  |  |  |  |  |
| DEVELOPER                                                                                   | PROJECT STATUS                                                                                                                                                                                                                                                                                                                 |  |  |  |  |  |  |  |  |  |  |
| JT Smith Companies<br>Project Manager: John Wyland                                          | Erosion Control measure in place. Public Improvement Engineering Plan Review and Construction Permit has been approved. Construction is now under way.                                                                                                                                                                         |  |  |  |  |  |  |  |  |  |  |
| CONSULTANT  3J Consulting, Inc. Design Engineer: Brian Feeney                               | Planning Department File Plans and Maps                                                                                                                                                                                                                                                                                        |  |  |  |  |  |  |  |  |  |  |
| CONTRACTOR Brian Clopton Excavating, Inc. Contractor: Brian Clopton                         |                                                                                                                                                                                                                                                                                                                                |  |  |  |  |  |  |  |  |  |  |