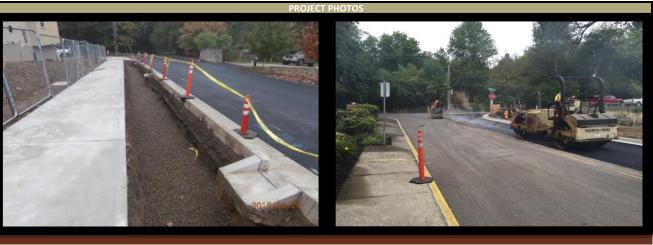

#### PROJECT STATUS

Public Improvement Engineering Plan Review and Construction Permit are approved. Curb and sidewalk have been poured. Contractor is working on completing punchlist items. Construction is awaiting final completion approval.