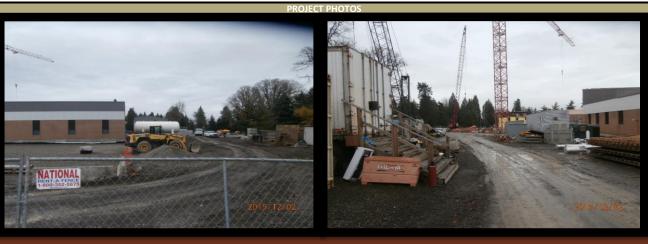

#### PROJECT STATUS

Under Construction. Paving on Old River Rd between Cedaroak and Kenthrope is complete. Onsite erosion control measures are in place and continue to be monitored by a third party inspector as well as an internal inspector employed by The City of West Linn.