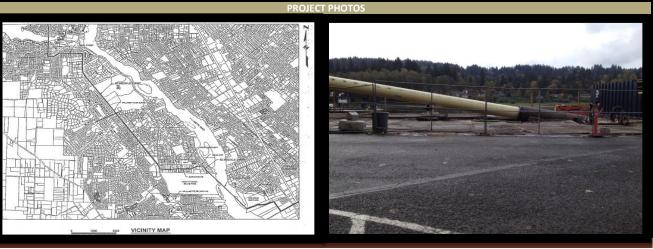

# Lake Oswego Tigard Water Treatment Plant - Transmission Line

**Project Number: PI-13-08** 

# CITY Department: Engineering Development Engineer: Khoi Le, P.E. Contact Number: 503-722-5517 CONSTRUCTION HOT LINE The project is part of a large, multi-jurisdictional project to increase treated water capacity for the residents in Lake Oswego and Tigard. A pipeline will be necessary to convey water to and from the WTP. Pipeline will be under a separate Conditional Use and Public Improvement Permits. The City of West Linn is providing ongoing inspections to ensure among other things that erosion control measures are in place and closely monitored.