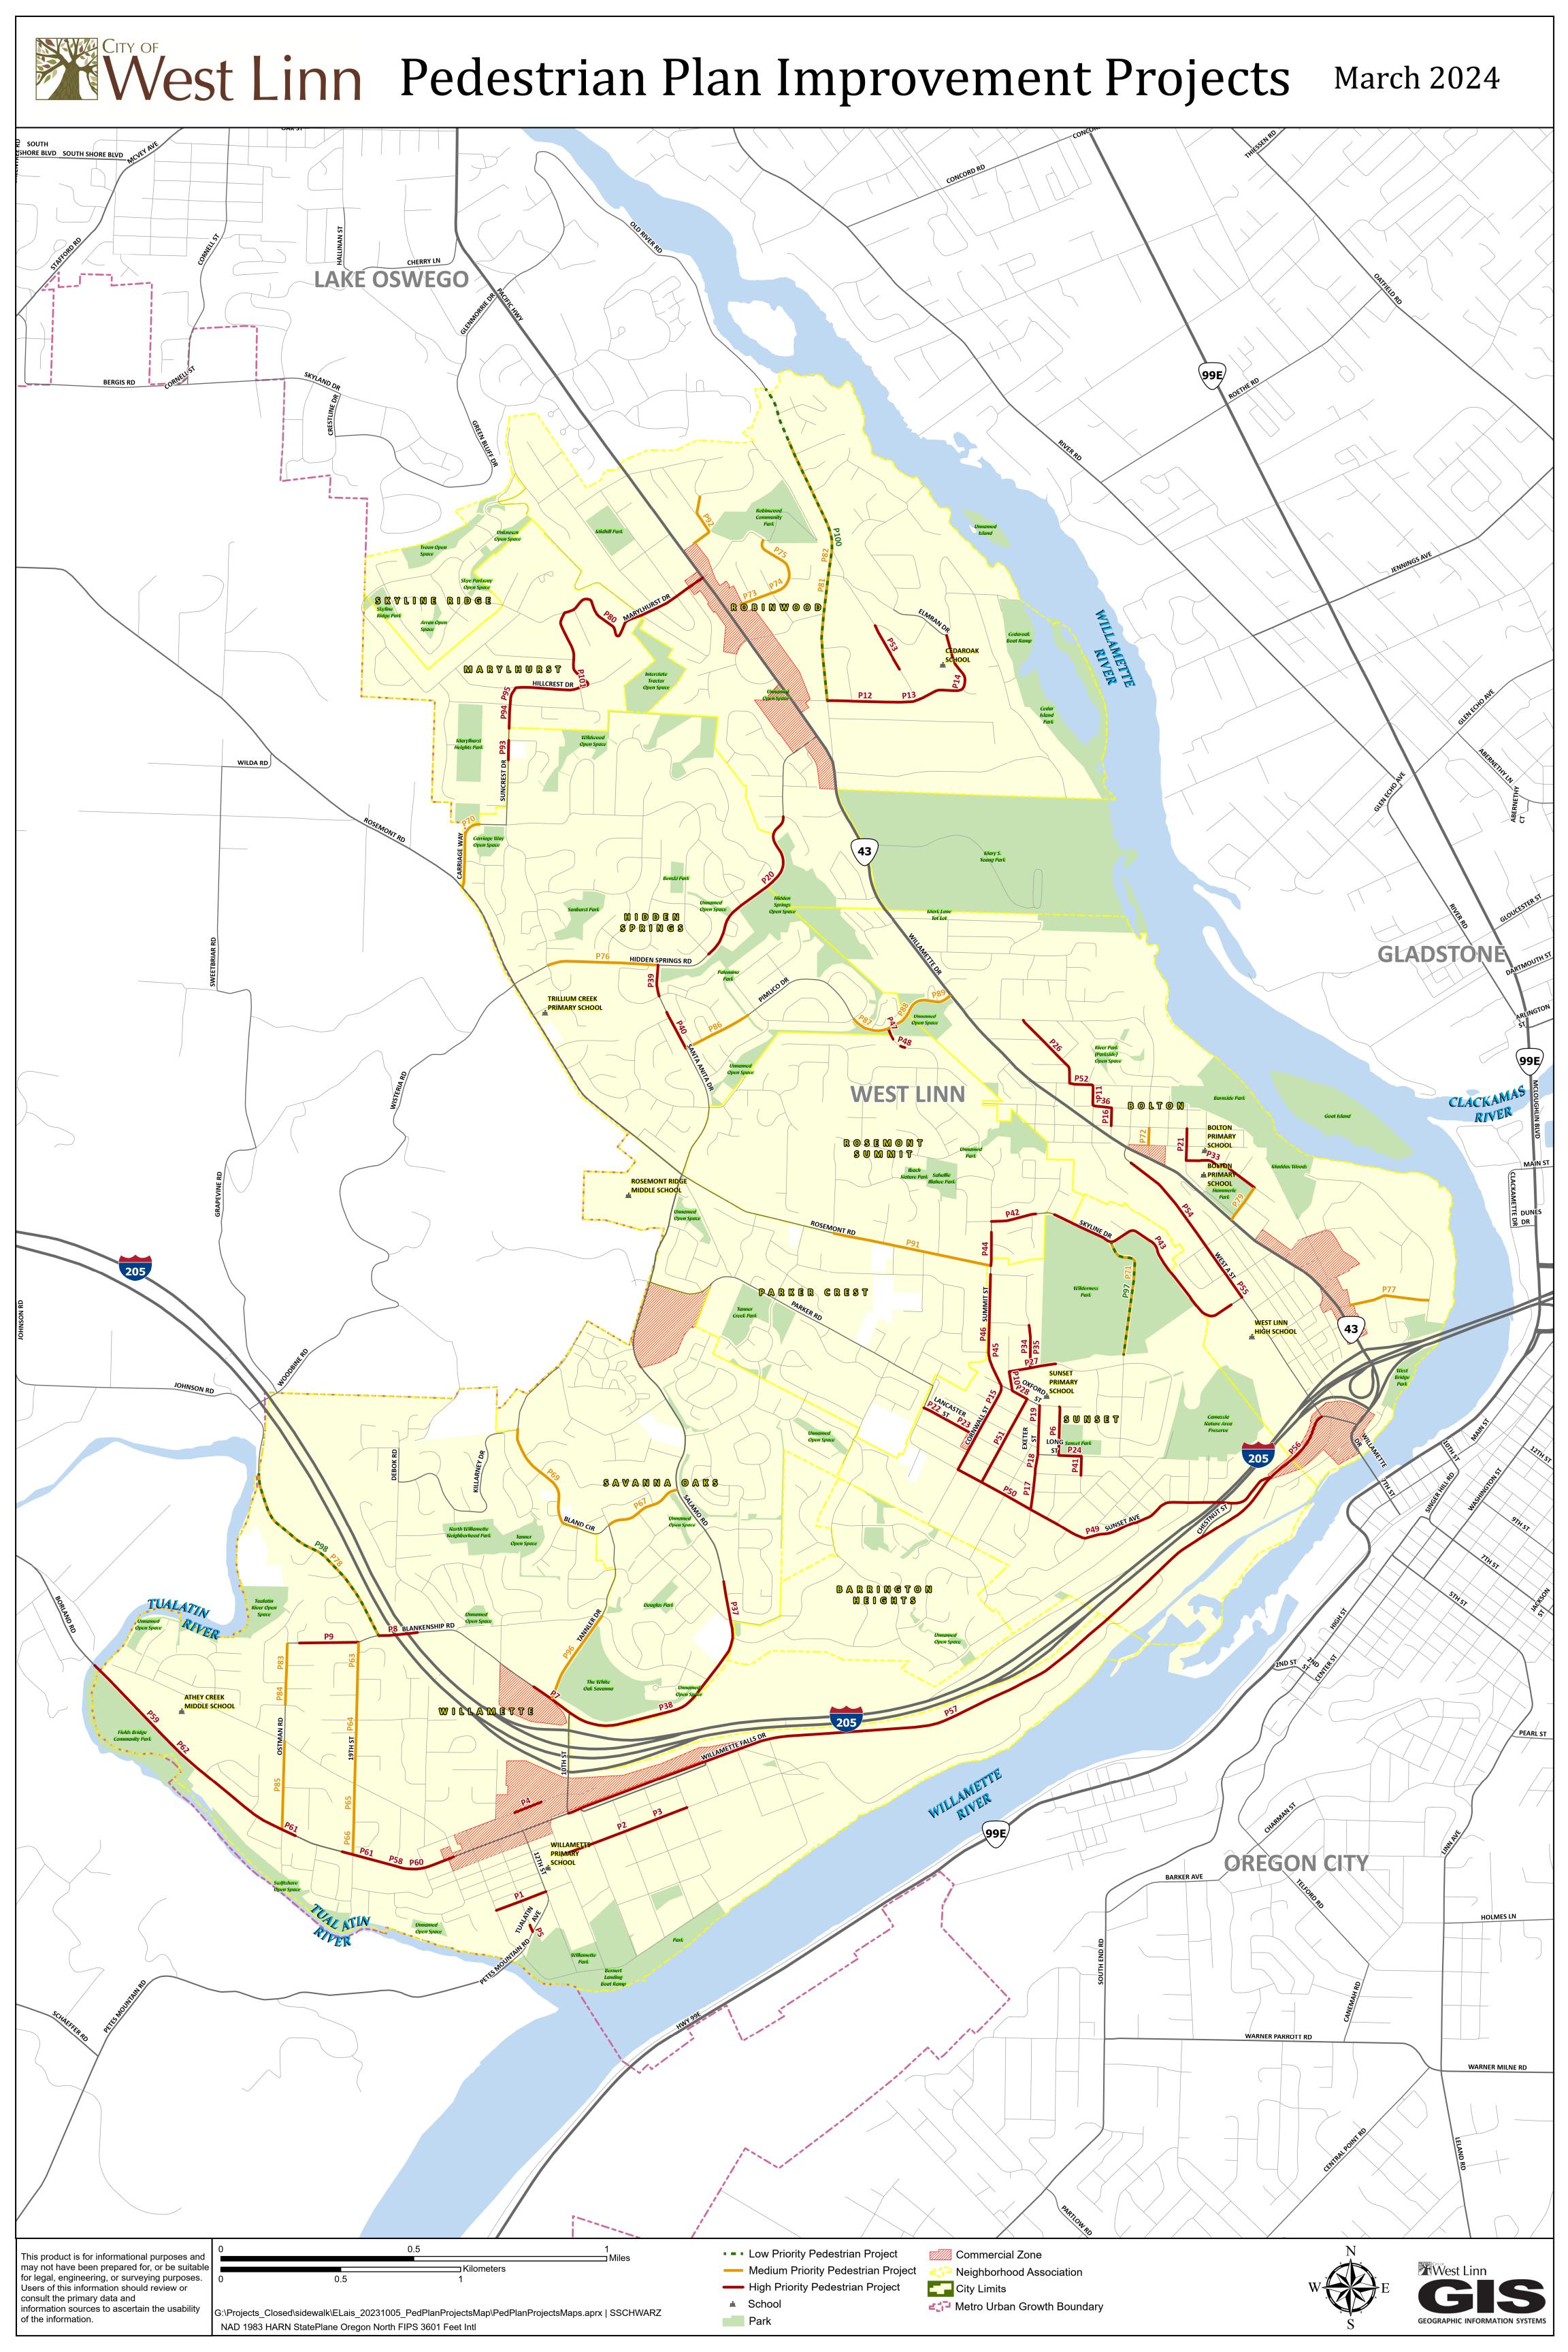

Pedestrian Plan Improvement Projects - Updated March 2024

| Map ID | Location               | Type      | Project Description                                                                                                                      | Priority | Status             | Notes                                                                                                                                |
|--------|------------------------|-----------|------------------------------------------------------------------------------------------------------------------------------------------|----------|--------------------|--------------------------------------------------------------------------------------------------------------------------------------|
| P1     | 4th Avenue             | Sidewalks | Install sidewalks on the south side of the roadway from 14th St to 12th St                                                               | HIGH     | Incomplete         |                                                                                                                                      |
| P2     | 5th Avenue             | Sidewalks | Install sidewalks on the north side of the roadway from 11th St to 7th St.                                                               | HIGH     | Partial            | No sidewalk except for two property frontages.                                                                                       |
| P3     | 5th Avenue             | Sidewalks | Install sidewalks on the south side of the roadway from 25 ft west of 8th St to 150 ft east of 8th St.                                   | HIGH     | Incomplete         |                                                                                                                                      |
| P4     | 8th Avenue             | Sidewalks | Install sidewalks on the south side of the roadway from 12th St to 400 ft east of 12th St.                                               | HIGH     | Partial            | Approx. 100' of sidewalk currently.                                                                                                  |
| P5     | 13th Street            | Sidewalks | Install sidewalks on the east side of the roadway from 100 ft north of Tualatin Ave to Tualatin Ave.                                     | HIGH     | Partial            | Missing less than 30' of sidewalk, existing sidewalk grown over with moss.                                                           |
| P6     | Bittner Street         | Sidewalks | Install sidewalks on the east side of the roadway from Oxford St to Long St.                                                             | HIGH     | Partial            | Sidewalk only in front of school.                                                                                                    |
| P7     | Blankenship Road       | Sidewalks | Install sidewalks on the north side of the roadway from 10th St to approximately 50 ft east of the Willamette Corporate Center driveway. | HIGH     | Incomplete         |                                                                                                                                      |
| P8     | Blankenship Road       | Sidewalks | Install sidewalks on the north side of the roadway from approximately 400 ft west of Debok Rd to Johnson Rd.                             | HIGH     | Incomplete         |                                                                                                                                      |
| P9     | Blankenship Road       | Sidewalks | Install sidewalks on the south side of the roadway from 19th St to approximately 175 ft east of Ostman Rd.                               | HIGH     | Incomplete         |                                                                                                                                      |
| P10    | Bonnet Drive           | Sidewalks | Install sidewalks on the west side of the roadway from Oregon City Blvd to Oxford St.                                                    | HIGH     | Incomplete         |                                                                                                                                      |
| P11    | Caufield Street        | Sidewalks | Install sidewalks on both sides of the roadway from Tompkins St to Randall St.                                                           | HIGH     | Incomplete         |                                                                                                                                      |
| P12    | Cedar Oak Drive        | Sidewalks | Install sidewalks on both sides of the roadway from Old River Dr to 200 ft west of Trillium Dr.                                          | HIGH     | Partial            | Sidewalk on the north side from Old River Dr. to Trillium Dr. will be complete with Safe Routes to School project in summer of 2024. |
| P13    | Cedar Oak Drive        | Sidewalks | Install sidewalks on the north side of the roadway from 200 ft west of Trillium Dr to Trillium Dr.                                       | HIGH     | Under Construction | Will be complete with Safe Routes to School project in summer of 2024.                                                               |
| P14    | Cedar Oak Drive        | Sidewalks | Install sidewalks on the south/east side of the roadway from Trillium Dr to Elmran Dr.                                                   | HIGH     | Incomplete         |                                                                                                                                      |
| P15    | Cornwall Street        | Sidewalks | Install sidewalks on both sides of the roadway from Oxford St to Sunset Ave.                                                             | HIGH     | Incomplete         |                                                                                                                                      |
| P16    | Davenport Street       | Sidewalks | Install sidewalks on both sides of the roadway from Randall St to Buck St.                                                               | HIGH     | Incomplete         |                                                                                                                                      |
| P17    | Exeter Street          | Sidewalks | Install sidewalks on both sides of the roadway from Lancaster St to Sunset Ave.                                                          | HIGH     | Incomplete         |                                                                                                                                      |
| P18    | Exeter Street          | Sidewalks | Install sidewalks on the east side of the roadway from Long St to Lancaster Ave.                                                         | HIGH     | Incomplete         |                                                                                                                                      |
| P19    | Exeter Street          | Sidewalks | Install sidewalks on the west side of the roadway from Oxford St to Long St.                                                             | HIGH     | Partial            | Sidewalk on east side, none west side.                                                                                               |
| P20    | Hidden Springs<br>Road | Sidewalks | Install sidewalks on the south side of the roadway from Carriage Way to Cottonwood Ct.                                                   | HIGH     | Incomplete         |                                                                                                                                      |
| P21    | Holmes Street          | Sidewalks | Install sidewalks on the west side of the roadway from Buck St to Perrin St.                                                             | HIGH     | Incomplete         |                                                                                                                                      |
| P22    | Lancaster Street       | Sidewalks | Install sidewalks on the south side of the roadway from Parker Rd to Cornwall St.                                                        | HIGH     | Incomplete         |                                                                                                                                      |
| P23    | Lancaster Street       | Sidewalks | Install sidewalks on the north side of the roadway from approximately 175 ft east of Parker Rd to Cornwall St.                           | HIGH     | Incomplete         |                                                                                                                                      |
| P24    | Long Street            | Sidewalks | Install sidewalks on both sides of the roadway from Bittner St to Simpson St.                                                            | HIGH     | Incomplete         |                                                                                                                                      |
| P25    | Long Street            | Sidewalks | Install sidewalks on the north side of the roadway from 125 ft east of Simpson St to 250 ft east of Simpson St.                          | HIGH     | Complete           |                                                                                                                                      |

|     | •                                |           |                                                                                                                                            |        |                    |                                                                                              |
|-----|----------------------------------|-----------|--------------------------------------------------------------------------------------------------------------------------------------------|--------|--------------------|----------------------------------------------------------------------------------------------|
| P26 | Lowry<br>Drive/Barclay<br>Street | Sidewalks | Install sidewalks on both sides of the roadway from Dillow Dr to Tompkin St.                                                               | HIGH   | Incomplete         |                                                                                              |
| P27 | Oregon City<br>Boulevard         | Sidewalks | Install sidewalks on the north side of the roadway from Bonnet Dr to 350 ft east of Prospect St.                                           | HIGH   | Incomplete         |                                                                                              |
| P28 | Oxford Street                    | Sidewalks | Install sidewalks on the south side of the roadway from Bonnet Dr to Sussex St.                                                            | HIGH   | Incomplete         |                                                                                              |
| P29 | Oxford Street                    | Sidewalks | Install sidewalks on the south side of the roadway from Exeter St to Bittner St.                                                           | HIGH   | Complete           |                                                                                              |
| P30 | Parker Road                      | Sidewalks | Install sidewalks on both sides of the roadway from approximately 125 ft east of Noble Ln to approximately 100 ft west of Dillon Ln.       | HIGH   | Complete           |                                                                                              |
| P31 | Parker Road                      | Sidewalks | Install sidewalks on the north side of the roadway from approximately 150 ft east of Wild Rose Dr to 475 ft east of Wild Rose Dr.          | MEDIUM | Complete           |                                                                                              |
| P32 | Parker Road                      | Sidewalks | Install sidewalks on the north side of the roadway from approximately 150 ft west of Damon Dr to 75 ft west of Chinook Ct.                 | MEDIUM | Complete           |                                                                                              |
| P33 | Perrin Street                    | Sidewalks | Install sidewalks on both sides of the roadway from Holmes St to Lewis St.                                                                 | HIGH   | Incomplete         |                                                                                              |
| P34 | Prospect Street                  | Sidewalks | Install sidewalks on the east side of the roadway from Knox St to Oregon City Blvd.                                                        | HIGH   | Incomplete         |                                                                                              |
| P35 | Prospect Street                  | Sidewalks | Install sidewalks on the west side of the roadway from 125 ft south of Knox St to Oregon City Blvd.                                        | HIGH   | Incomplete         |                                                                                              |
| P36 | Randall Street                   | Sidewalks | Install sidewalks on both sides of the roadway from Caufield St to Davenport St.                                                           | HIGH   | Incomplete         |                                                                                              |
| P37 | Salamo Road                      | Sidewalks | Install sidewalks on the west side of the roadway from approximately 750 ft south of Remington Dr to Barrington Dr.                        | HIGH   | Incomplete         |                                                                                              |
| P38 | Salamo Road                      | Sidewalks | Install sidewalks on the north side of the roadway from Barrington Dr to 10th St.                                                          | HIGH   | Under Construction | Multi-use path, no sidewalk. Will be complete in summer of 2024 with current Salamo project. |
| P39 | Santa Anita Drive                | Sidewalks | Install sidewalks on the east side of the roadway from Hidden Springs Rd to Clubhouse Cir.                                                 | HIGH   | Incomplete         |                                                                                              |
| P40 | Santa Anita Drive                | Sidewalks | Install sidewalks on the east side of the roadway from approximately 250 ft south of Clubhouse Cir to Pimlico Dr.                          | HIGH   | Incomplete         |                                                                                              |
| P41 | Simpson Street                   | Sidewalks | Install sidewalks on both sides of the roadway from Long St to Charman St.                                                                 | HIGH   | Incomplete         |                                                                                              |
| P42 | Skyline Drive                    | Sidewalks | Install sidewalks on the north side of the roadway from Summit St to approximately 150 ft west of Firwood Dr.                              | HIGH   | Incomplete         |                                                                                              |
| P43 | Skyline Drive                    | Sidewalks | Install sidewalks on the north side of the roadway from approximately 100 ft east of Firwood Dr to approximately 150 ft west of West A St. | HIGH   | Incomplete         |                                                                                              |
| P44 | Summit Street                    | Sidewalks | Install sidewalks on the west side of the roadway from approximately 150 ft south of Skyline Dr to Rosemont Rd.                            | HIGH   | Incomplete         |                                                                                              |
| P45 | Summit Street                    | Sidewalks | Install sidewalks on the west side of the roadway from approximately 150 ft south of Rosemont Rd to Oxford St.                             | HIGH   | Incomplete         |                                                                                              |
| P46 | Summit Street                    | Sidewalks | Install sidewalks on the east side of the roadway from Gloria Dr to Oxford St.                                                             | HIGH   | Under Construction | 4979-4973 will be completed with Summit Street PI-23-03.                                     |
| P47 | Summit Street                    | Sidewalks | Install sidewalks on both sides of the roadway from Pimlico Dr to 150 ft south of Pimlico Dr.                                              | HIGH   | Incomplete         |                                                                                              |
| P48 | Summit Street                    | Sidewalks | Fill in the 65 ft gap in the sidewalk on the north side of the roadway approximately 350 ft south of Pimlico Dr.                           | HIGH   | Incomplete         |                                                                                              |
| P49 | Sunset Avenue                    | Sidewalks | Install sidewalks on the north side of the roadway from Cornwall St to Willamette Falls Dr.                                                | HIGH   | Partial            | Sidewalk on south side from Imperial Dr. to Spring Rock Cir., otherwise no sidewalk.         |
| P50 | Sunset Avenue                    | Sidewalks | Install sidewalks on the south side of the roadway from Cornwall St to approximately 150 ft west of Spring Rock Cir.                       | HIGH   | Incomplete         |                                                                                              |

|     |                           | I         | Install sidewalks on both sides of the roadway from Oxford St                                                                                                                                      |        |                    |                                                                                                                            |
|-----|---------------------------|-----------|----------------------------------------------------------------------------------------------------------------------------------------------------------------------------------------------------|--------|--------------------|----------------------------------------------------------------------------------------------------------------------------|
| P51 | Sussex Street             | Sidewalks | to Sunset Ave.                                                                                                                                                                                     | HIGH   | Incomplete         |                                                                                                                            |
| P52 | Tompkins Street           | Sidewalks | Install sidewalks on both sides of the roadway from Lowry Dr to Caufield St.                                                                                                                       | HIGH   | Incomplete         |                                                                                                                            |
| P53 | Trillium Drive            | Sidewalks | Install sidewalks on both sides of the roadway from Glen Terrace to 700 ft south of Glen Terrace.                                                                                                  | HIGH   | Incomplete         |                                                                                                                            |
| P54 | West A Street             | Sidewalks | Install sidewalks on both sides of the roadway from approximately 250 ft east of Willamette Dr to Terrace Dr.                                                                                      | HIGH   | Partial            | Small property frontage improvements, otherwise no sidewalk.                                                               |
| P55 | West A Street             | Sidewalks | Install sidewalks on the north side of the roadway from Terrace Dr to Skyline Dr.                                                                                                                  | HIGH   | Partial            | Two property frontage improvements, otherwise no sidewalk.                                                                 |
| P56 | Willamette Falls<br>Drive | Sidewalks | Install sidewalks on the south side of the roadway from West A St to Sunset Ave.                                                                                                                   | HIGH   | Incomplete         |                                                                                                                            |
| P57 | Willamette Falls<br>Drive | Sidewalks | Install sidewalks on the south side of the roadway from Sunset Ave to 10th St.                                                                                                                     | HIGH   | Incomplete         |                                                                                                                            |
| P58 | Willamette Falls<br>Drive | Sidewalks | Install sidewalks on the north side of the roadway from Dollar St (east) to 19th St.                                                                                                               | HIGH   | Partial            | Sidewalk on Dollar St to 16th, and one property frontage.                                                                  |
| P59 | Willamette Falls<br>Drive | Sidewalks | Install sidewalks on the north side of the roadway from Epperly Way to West Linn City Limits.                                                                                                      | HIGH   | Under Construction | Will be completed with Athey Creek project in summer of 2024.                                                              |
| P60 | Willamette Falls<br>Drive | Sidewalks | Install sidewalks on the south side of the roadway from 16th St to 200 ft west of 16th St.                                                                                                         | HIGH   | Incomplete         |                                                                                                                            |
| P61 | Willamette Falls<br>Drive | Sidewalks | Install sidewalks on the south side of the roadway from approximately 500 ft east of 19th St to approximately 150 ft west of 19th St and from approximately 200 ft east of Ostman Rd to Ostman Rd. | HIGH   | Incomplete         |                                                                                                                            |
| P62 | Willamette Falls<br>Drive | Sidewalks | Install sidewalks on the south side of the roadway from Ostman Rd to West Linn City Limits.                                                                                                        | HIGH   | Incomplete         | Ostman Rd to Epperly Way no sidewalk, otherwise will be included in Athey Creek project to be completed in summer of 2024. |
| P63 | 19th Street               | Sidewalks | Install sidewalks on the west side of the roadway from Blankenship Rd to Nova Ct.                                                                                                                  | MEDIUM | Incomplete         |                                                                                                                            |
| P64 | 19th Street               | Sidewalks | Install sidewalks on both sides of the roadway from Nova Ct to Dollar St.                                                                                                                          | MEDIUM | Incomplete         |                                                                                                                            |
| P65 | 19th Street               | Sidewalks | Install sidewalks on both sides of the roadway from Dollar St to High Touch Ct.                                                                                                                    | MEDIUM | Partial            | Sidewalk from High Touch Ct to 1782 on east side, no sidewalk west side.                                                   |
| P66 | 19th Street               | Sidewalks | Install sidewalks on the west side of the roadway from High Touch St to Dollar St.                                                                                                                 | MEDIUM | Partial            | Same as P65.                                                                                                               |
| P67 | Bland Circle              | Sidewalks | Install sidewalks on the north side of the roadway from Salamo Rd to Tannler Dr.                                                                                                                   | MEDIUM | Incomplete         |                                                                                                                            |
| P68 | Bland Circle              | Sidewalks | Install sidewalks on the north side of the roadway from Tannler Dr to approximately 100 ft east of Falcon Dr.                                                                                      | MEDIUM | Complete           |                                                                                                                            |
| P69 | Bland Circle              | Sidewalks | Install sidewalks on the north side of the roadway from Falcon Dr to approximately 400 ft north of Fircrest Dr.                                                                                    | MEDIUM | Partial            | Missing one approx. 50' section.                                                                                           |
| P70 | Carriage Way              | Sidewalks | Install sidewalks on the north-west side of the roadway from approximately 350 ft west of Suncrest Dr to Rosemont Rd.                                                                              | MEDIUM | Incomplete         |                                                                                                                            |
| P71 | Clark Street              | Sidewalks | Install sidewalks on both sides of the roadway from Skyline Dr to approximately 150 ft north of Windsor Blvd.                                                                                      | MEDIUM | Incomplete         |                                                                                                                            |
| P72 | Failing Street            | Sidewalks | Install sidewalks on the east side of the roadway from approximately 200 ft north of Hwy 43 to Buck St.                                                                                            | MEDIUM | Incomplete         |                                                                                                                            |
| P73 | Fairview Way              | Sidewalks | Install sidewalks on both sides of the roadway from approximately 200 ft east of Hwy 43 to approximately 100 ft west of Rose Way.                                                                  | MEDIUM | Incomplete         |                                                                                                                            |
| P74 | Fairview Way              | Sidewalks | Install sidewalks on the south side of the roadway from approximately 100 ft west of Rose Way to Chippewa Ct.                                                                                      | MEDIUM | Incomplete         |                                                                                                                            |
| P75 | Fairview Way              | Sidewalks | Install sidewalks on both sides of the roadway from Chippewa Ct to the roadway terminus.                                                                                                           | MEDIUM | Incomplete         |                                                                                                                            |
| P76 | Hidden Springs<br>Road    | Sidewalks | Install sidewalks on the south side of the roadway from Suncrest Dr to Santa Anita Dr (maintaining existing curb line).                                                                            | MEDIUM | Partial            | No sidewalk from approx. 100' north of Bay<br>Meadows Dr. to Santa Anita Dr.                                               |

| -    | <u> </u>                  |           |                                                                                                                                      |        |            | T                                                                                                     |
|------|---------------------------|-----------|--------------------------------------------------------------------------------------------------------------------------------------|--------|------------|-------------------------------------------------------------------------------------------------------|
| P77  | Holly Street              | Sidewalks | Install sidewalks on both sides of the roadway from approximately 150 ft east of Hwy 43 to River St.                                 | MEDIUM | Incomplete |                                                                                                       |
| P78  | Johnson Road              | Sidewalks | Install sidewalks on the west side of the roadway from Blakenship Rd to West Linn City Limits.                                       | MEDIUM | Incomplete |                                                                                                       |
| P79  | Lewis Street              | Sidewalks | Install sidewalks on both sides of the roadway from Hwy 43 to Perkins St.                                                            | MEDIUM | Incomplete |                                                                                                       |
| P80  | Marylhurst Drive          | Sidewalks | Install sidewalks on one side of the roadway from Willamette Dr to Hillcrest Dr (east).                                              | HIGH   | Incomplete | Sidewalk on south side from Midhill Cir to Willamette Dr. expected to be installed by 2025.           |
| P81  | Old River Drive           | Sidewalks | Install sidewalks on the east side of the roadway from approximately 100 ft north of Riverside Ct to Cedar Oak Dr.                   | MEDIUM | Partial    | Two small property frontages, no sidewalk otherwise.                                                  |
| P82  | Old River Drive           | Sidewalks | Install sidewalks on the west side of the roadway from approximately 200 ft north of Riverside Ct to Cedar Oak Dr.                   | MEDIUM | Partial    | Two small property frontages, no sidewalk otherwise.                                                  |
| P83  | Ostman Road               | Sidewalks | Install sidewalks on the east side of the roadway from Blankenship Rd to Michael Dr.                                                 | MEDIUM | Partial    | Sidewalk until 2270 Ostman Rd.                                                                        |
| P84  | Ostman Road               | Sidewalks | Install sidewalks on both sides of the roadway from Michael Dr to Fields Dr-Short St.                                                | MEDIUM | Partial    | No sidewalk on east side until storm facility, west side missing 30' from Michael Dr.                 |
| P85  | Ostman Road               | Sidewalks | Install sidewalks on both sides of the roadway from Dollar St to Willamette Falls Dr.                                                | MEDIUM | Partial    | Two property frontages on the west side, three on the east side + Bexhill. 1785 no sidewalk.          |
| P86  | Pimlico Drive             | Sidewalks | Install sidewalks on the south side of the roadway from Santa Anita Dr to approximately 100 ft west of Palomino Way (west).          | MEDIUM | Incomplete |                                                                                                       |
| P87  | Pimlico Drive             | Sidewalks | Install sidewalks on the south side of the roadway from Palomino Way (east) to Pimlico Terrace.                                      | MEDIUM | Incomplete |                                                                                                       |
| P88  | Pimlico Drive             | Sidewalks | Install sidewalks on both sides of the roadway from Pimlico Terrace to Treetop Ln.                                                   | MEDIUM | Incomplete |                                                                                                       |
| P89  | Pimlico Drive             | Sidewalks | Install sidewalks on the south side of the roadway from Treetop<br>Ln to Willamette Dr.                                              | MEDIUM | Incomplete |                                                                                                       |
| P90  | Rosemont Road             | Sidewalks | Install sidewalks on the south side of the roadway from Santa Anita Dr to Wild Rose Dr.                                              | HIGH   | Complete   |                                                                                                       |
| P91  | Rosemont Road             | Sidewalks | Install sidewalks on both sides of the roadway from Shannon<br>Ln to Summit St.                                                      | MEDIUM | Partial    | Intermittent on North side, missing on South side.                                                    |
| P92  | Shady Hollow Way          | Sidewalks | Install sidewalks on the south side of the roadway from approximately 150 ft east of Hwy 43 to Arbor Dr.                             | MEDIUM | Incomplete | No sidewalk needed.                                                                                   |
| P93  | Suncrest Drive            | Sidewalks | Install sidewalks on the east side of the roadway from approximately 250 ft south of Ridgebrook Dr (north) to Ridgebrook Dr (north). | HIGH   | Incomplete |                                                                                                       |
| P94  | Suncrest Drive            | Sidewalks | Install sidewalks on the east side of the roadway from approximately 150 ft north of Ridgebrook Dr (north) to Hillcrest Dr.          | HIGH   | Partial    | Sidewalk stops at Valley View Dr.                                                                     |
| P95  | Suncrest Drive            | Sidewalks | Install sidewalks on the west side of the roadway from approximately 250 ft north of Ridgebrook Dr (north) to Hillcrest Dr.          | HIGH   | Partial    | Sidewalk stops at Valley View Dr.                                                                     |
| P96  | Tannler Drive             | Sidewalks | Install sidewalks on both sides of the roadway from Blankenship Rd to Greene St.                                                     | MEDIUM | Incomplete |                                                                                                       |
| P97  | Clark Street              | Interim   | Install a mixed-use shoulder on one side of the roadway from Skyline Dr to approximately 150 ft north of Windsor Blvd.               | LOW    | Incomplete | Small dirt walking path on east side from Windsor Terrace to approximately 50' from Wildnerness Park. |
| P98  | Johnson Road              | Interim   | Install a mixed-use shoulder on one side of the roadway from Blankenship Rd to West Linn City Limits.                                | LOW    | Incomplete | No shoulder.                                                                                          |
| P100 | Old River Drive           | Interim   | Install a mixed-use shoulder on the east side of the roadway from West Linn City Limits to Cedar Oak Dr.                             | LOW    | Incomplete | No shoulder.                                                                                          |
| P101 | Hillcrest Drive           | Sidewalks | Install sidewalks on one side of the roadway from Suncrest Dr to Marylhurst Dr.                                                      | HIGH   | Incomplete |                                                                                                       |
| P102 | Willamette Falls<br>Drive | Interim   | Improve pedestrian crossing at Fields Bridge Park.                                                                                   | HIGH   | Complete   | Pedestrian cross signs present.                                                                       |

| P103 | Hidden Springs<br>Road | Interim | Improve pedestrian crossing at Suncrest Dr. | HIGH | Complete | Pedestrian push button present across Hidden Springs Rd. |
|------|------------------------|---------|---------------------------------------------|------|----------|----------------------------------------------------------|
|------|------------------------|---------|---------------------------------------------|------|----------|----------------------------------------------------------|