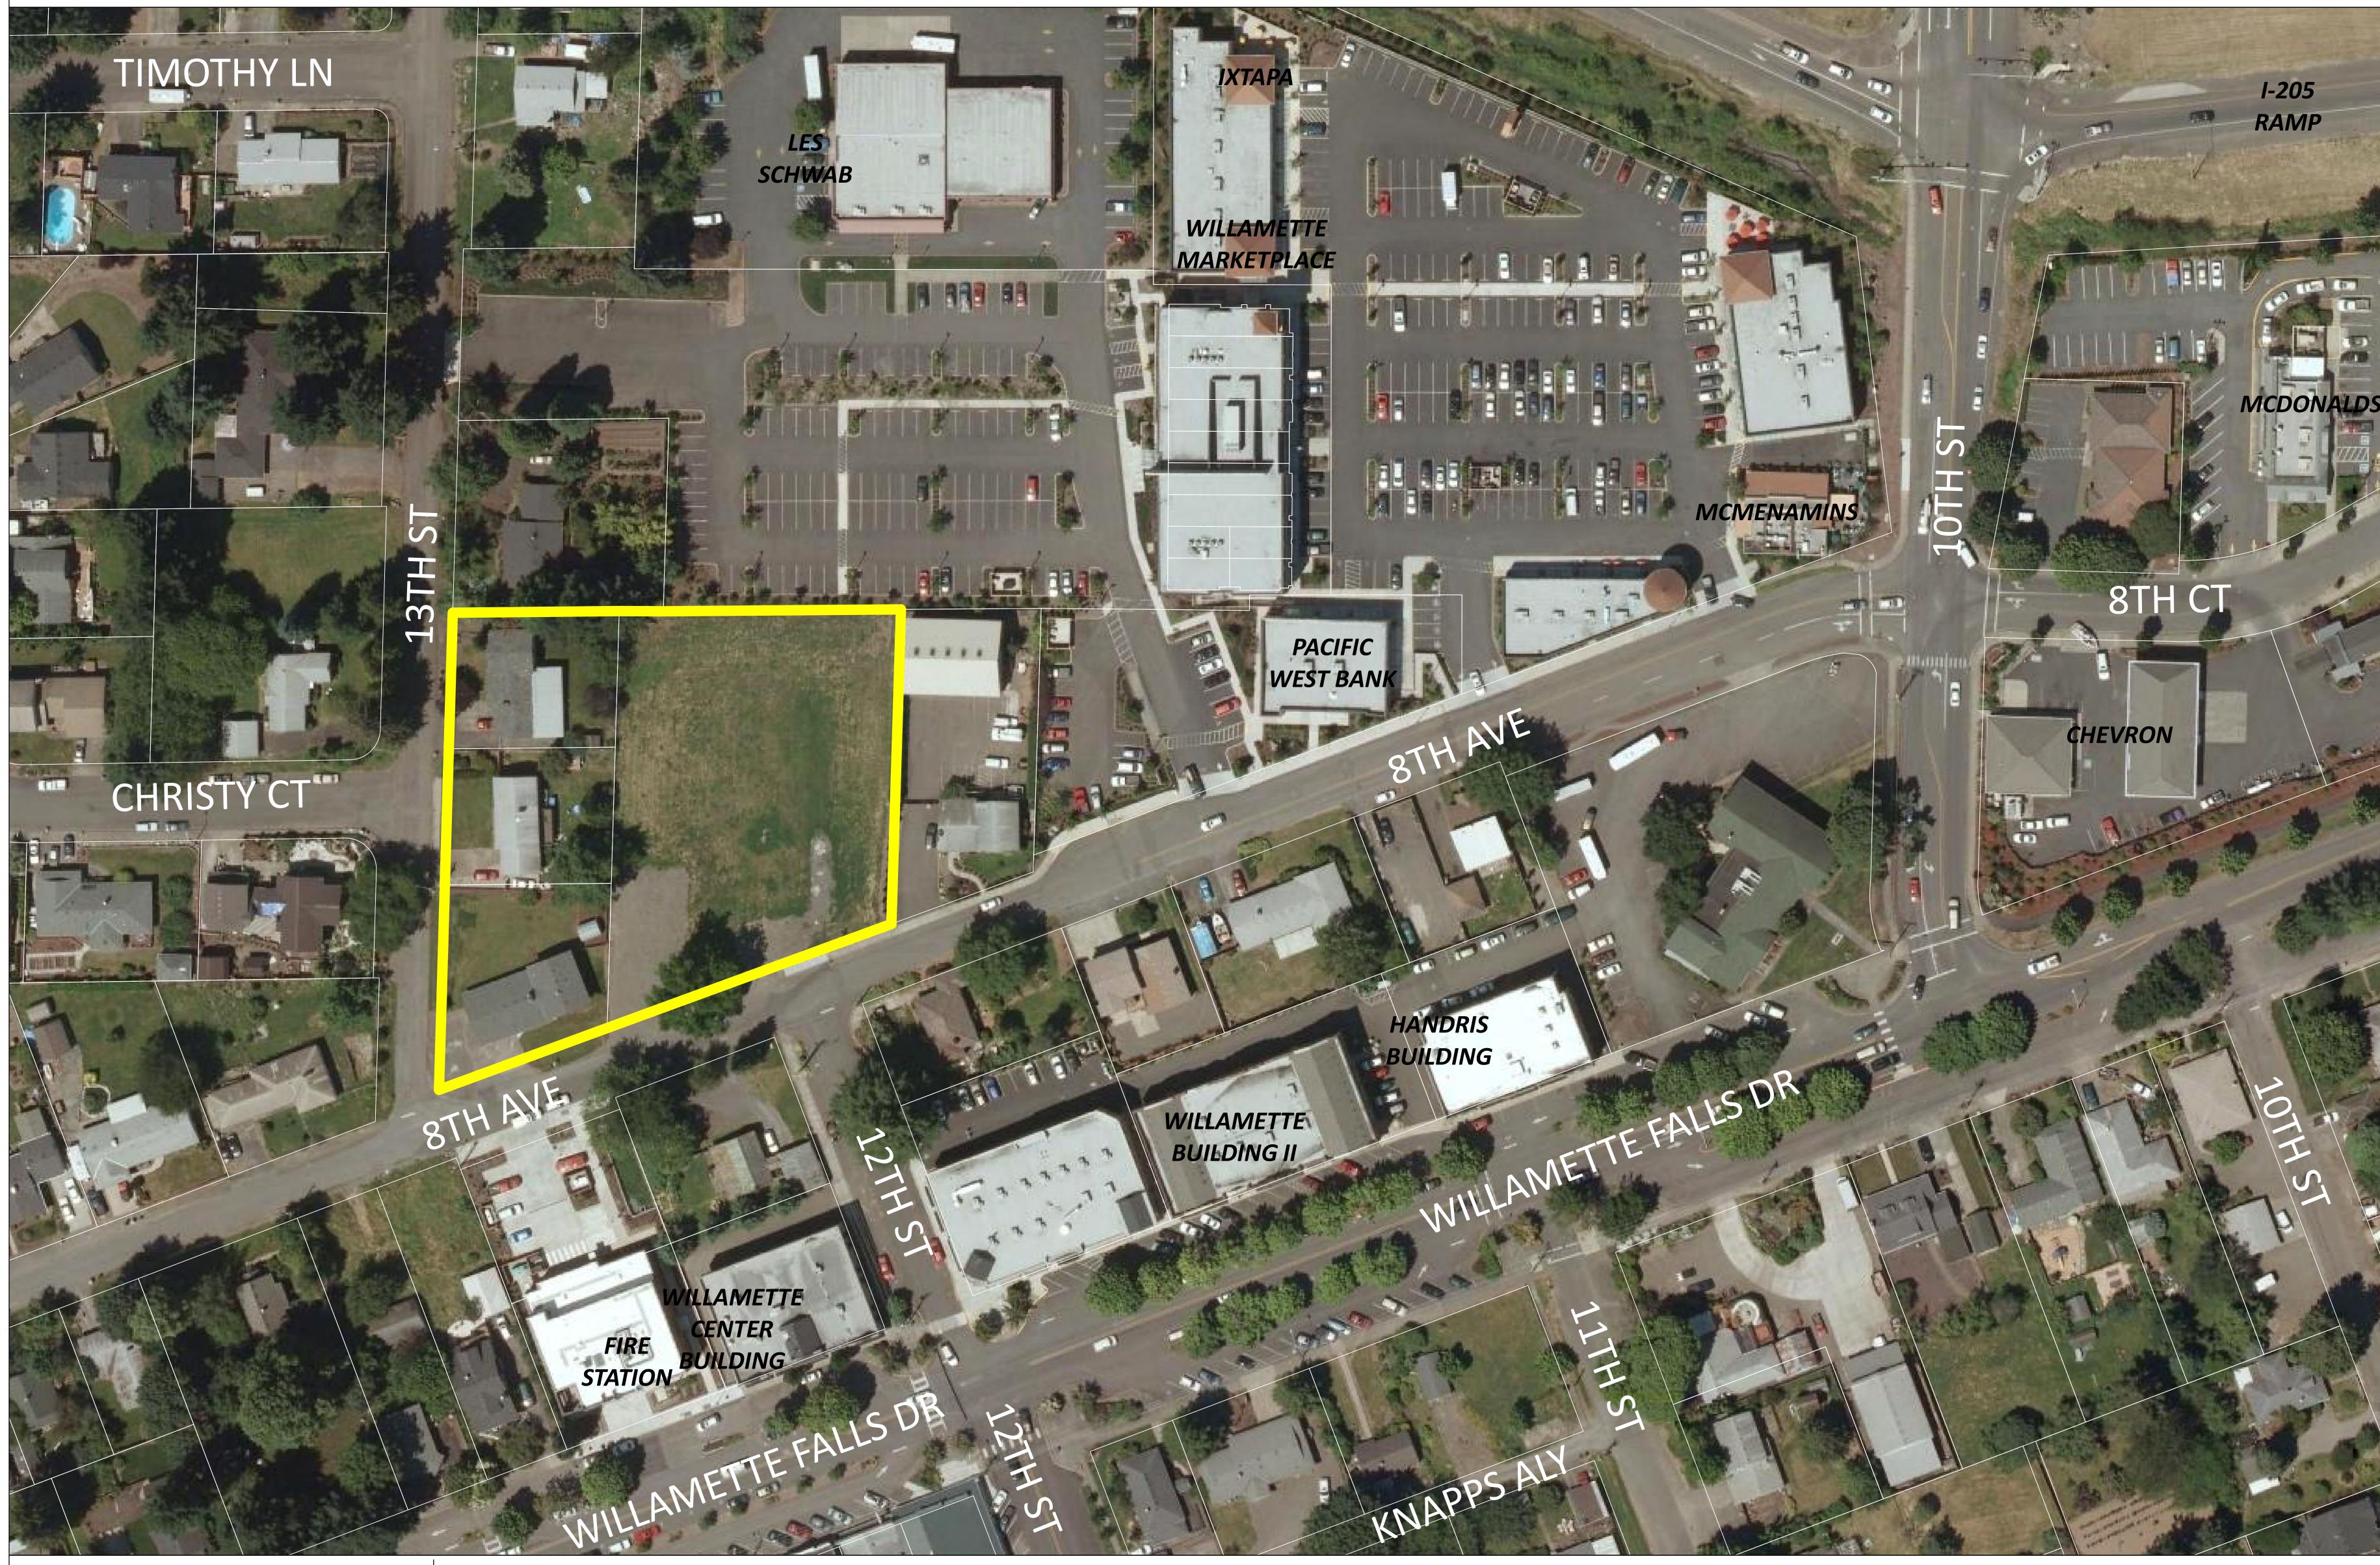

## West Linn Police Station Air Photo

Map & Overlays Provided by West Linn GIS Tax Lot Base Map: Clackamas County This product is for informational purposes and may not have been prepared for, or be suitable for legal, engineering, or surveying purposes. Users of this information should review or consult the primary data and information sources to ascertain the usability of the information.

Map Created: 12/16/2011, 9:57 AM LOC: G:\PROJECTS\GIS\POLICE\_STATION\ PDSTA\_AERIAL\_201112.MXD | KAHA GIS Data Coordinate System: NAD 1983 HARN StatePlane Oregon North FIPS 3601 Feet Intl

West Linn Maps are available on-line at: http://westlinnoregon.gov/maps MAP PRINTED: DECEMBER 2011