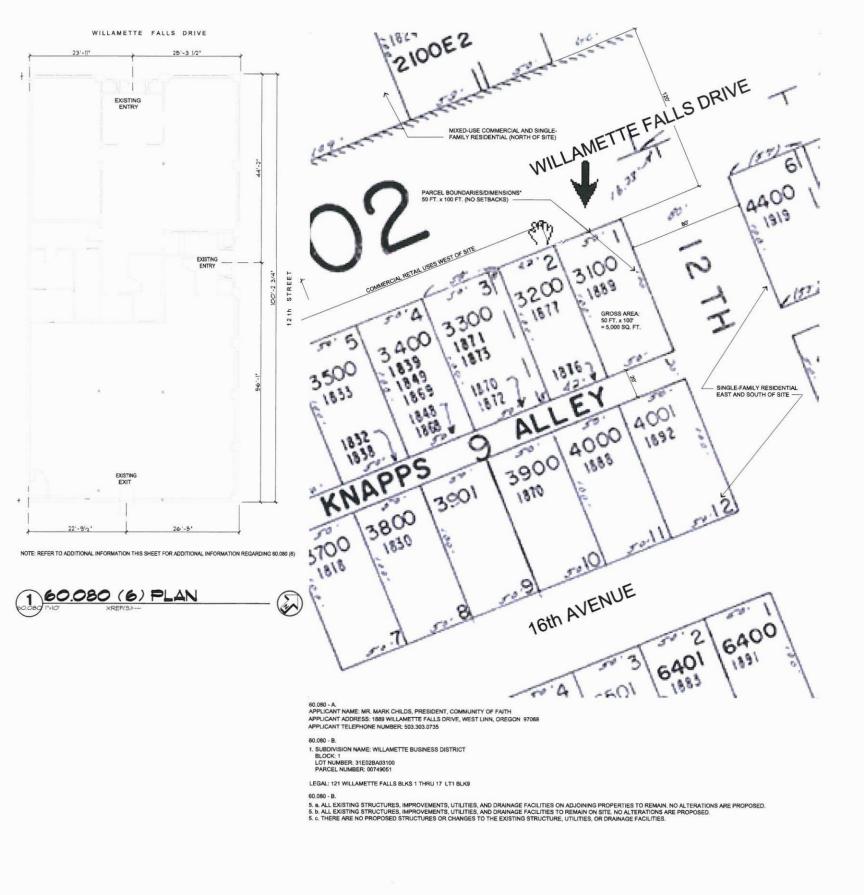

1. SUBDIVISION NAME: WILLAMETTE BUSINESS DISTRICT

2. REFER TO SITE PLAN FOR BOUNDARIES & DIMENSIONS, GROSS AREA: 5,000 SQ. FT.

REFER TO THE VICINITY MAP THIS PAGE FOR SURROUNDING PROPERTIES, DEVELOPMENT, AND LAND USE ZONES.

4. REFER TO THE SITE PLAN THIS PAGE FOR LOCATIONS AND NAMES OF PLATTED STREETS AND PUBLIC WAYS

 B. REFER TO UTILITY MAP BELOW FOR EXISTING STRUCTURES, IMPROVEMENTS, UTILITIES, AND DRAINAGE FACILITIES ON ADJOINING PROPERTIES 5 b. ALL EXISTING STRUCTURES, IMPROVEMENTS, UTILITIES, AND DRAINAGE FACILITIES ARE TO REMAIN ON THE SITE

c. THERE ARE NO PROPOSED STRUCTURES OR CHANGES TO THE EXISTING STRUCTURES, IMPROVEMENTS, UTILITIES, OR DRAINAGE FACILITIES.

6. a. REFER TO DRAWING 1 THIS PAGE FOR EXISTING ENTRANCES. NO NEW ENTRANCES OR EXISTS ARE PROPOSED 6. b. THERE IS NO ON-SITE PARKING OR CIRCULATION AREAS, STREET PARKING ONLY, NO PROPOSED CHANGES.

THE EXISTING WASTE DISPOSAL IS LOCATED IN KNAPPS ALLEY. NO LOADING OR DELIVERY PROPOSED.
 A. THE EXISTING WASTE DISPOSAL IS LOCATED IN KNAPPS ALLEY. NO LOADING OR DELIVERY PROPOSED.
 A. THE EXISTING AND PROPOSED PEDESTRIAN AND BICYCLE CIRCULATION AREAS OCCUR ON VILLAMETTE FALLS DRIVE AND 12th STREET. NO CHANGES ARE PROPOSED.

6. e. NO ON-SITE OUTDOOR RECREATION SPACES AND COMMON AREAS EXIST OR ARE PROPOSED. 6. f. NO ABOVE-GROUND UTILITIES EXIST OR ARE PROPOSED.

SINCE THERE ARE NO SETBACKS, THERE CURRENTLY IS NO LANDSCAPED AREAS, NONE ARE PROPOSED.
 THERE ARE NO TREES WITH A SIX-INCH CALIPER AT A HEIGHT OF FIVE FEET.

60.080 - C. THE SITE IS ESSENTIALLY FLAT.

2 60.080 SITE PLAN AND MAP

BAMA GA MILLER ARCHITECTURE PC 141 DEL PRADO LAKE OSWEGO, OREGON 97035 503.636.7979 503.636.9898 - FAX en@gamillerarchitecture.co CONSULTANTS **COMMUNITY OF FAITH** 1889 WILLAMETTE FALLS DRIVE WEST LINN, OREGON OWNER: OB NO.: 1411-53 LAN CHECK NO. copyright 2015 GA MILLER ARCHITECTURE PC SITE PLAN / VICINITY MAP