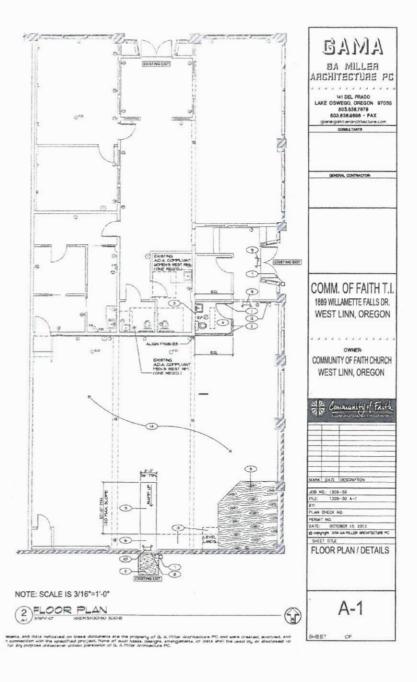

#### A. 1.

The existing site size and dimensions are depicted on the Site Plan drawing, and the applicant is not proposing to alter the existing structure. The Community of Faith is currently occupying the existing space, under an approved permit. However, they are proposing an additional use for a portion of their space for religious activities, which triggered the Conditional Use review and approval. Since no exterior building modifications are proposed, no adverse affects in terms of aesthetics will impact the surrounding properties and uses.

1

- A. 2. The shape, location, topography, and natural features of the site will not change under this approval, since the applicant is currently occupying the space within the existing building. The interior space under this proposal is suitable for their needs and expectations.
- A. 3. The Community of Faith is currently serving the needs of the community by providing a meeting place for religious activities, meetings, youth activities. These events will not change, and the community will continue to benefit from these activities.
- A. 4. Adequate public facilities are currently available and currently provide services to the property. No changes are proposed.
- A. 5. As depicted on the Drawings, the Traffic and Trip Generation Report, and the Application, we believe the requirements of the zone are met, and will continue to be met.

1. SUBDIVISION NAME: WILLAMETTE BUSINESS DISTRICT

2. REFER TO SITE PLAN FOR BOUNDARIES & DIMENSIONS, GROSS AREA: 5,000 SQ. FT.

REFER TO THE VICINITY MAP THIS PAGE FOR SURROUNDING PROPERTIES, DEVELOPMENT, AND LAND USE ZONES.

4. REFER TO THE SITE PLAN THIS PAGE FOR LOCATIONS AND NAMES OF PLATTED STREETS AND PUBLIC WAYS

 B. REFER TO UTILITY MAP BELOW FOR EXISTING STRUCTURES, IMPROVEMENTS, UTILITIES, AND DRAINAGE FACILITIES ON ADJOINING PROPERTIES 5 b. ALL EXISTING STRUCTURES, IMPROVEMENTS, UTILITIES, AND DRAINAGE FACILITIES ARE TO REMAIN ON THE SITE

c. THERE ARE NO PROPOSED STRUCTURES OR CHANGES TO THE EXISTING STRUCTURES, IMPROVEMENTS, UTILITIES, OR DRAINAGE FACILITIES.

6. a. REFER TO DRAWING 1 THIS PAGE FOR EXISTING ENTRANCES. NO NEW ENTRANCES OR EXISTS ARE PROPOSED 6. b. THERE IS NO ON-SITE PARKING OR CIRCULATION AREAS, STREET PARKING ONLY, NO PROPOSED CHANGES.

60.080 - C. THE SITE IS ESSENTIALLY FLAT.

2 60.080 SITE PLAN AND MAP

BAMA GA MILLER ARCHITECTURE PC 141 DEL PRADO LAKE OSWEGO, OREGON 97035 503.636.7979 503.636.9898 - FAX en@gamillerarchitecture.co CONSULTANTS **COMMUNITY OF FAITH** 1889 WILLAMETTE FALLS DRIVE WEST LINN, OREGON OWNER: OB NO.: 1411-53 LAN CHECK NO. copyright 2015 GA MILLER ARCHITECTURE PC SITE PLAN / VICINITY MAP