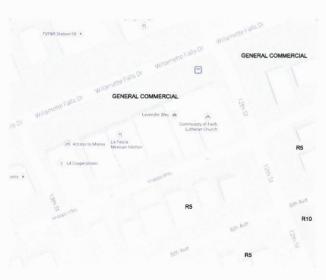

#### BACKGROUND

The subject property is located on the southwest corner of the Willamette Falls Drive/12<sup>th</sup> Street intersection, and occupies approximately 5,000 square feet of gross leasable area. Surrounding land uses include mixed-use commercial and single family residential to the north, single-family residential to the east and south, and commercial retail uses to the west.

# **Existing Zoning**

The existing *Community of Faith Lutheran Congregation* site is zoned General Commercial (GC) and is located in the Willamette Falls Drive Commercial District. Additionally, the site is located within a Commercial Historic Overlay Zone. Use of the existing facility as a religious institution is allowed as a conditional use under the *West Linn Community Development Code (WLCDC) Chapter 19.060.* 