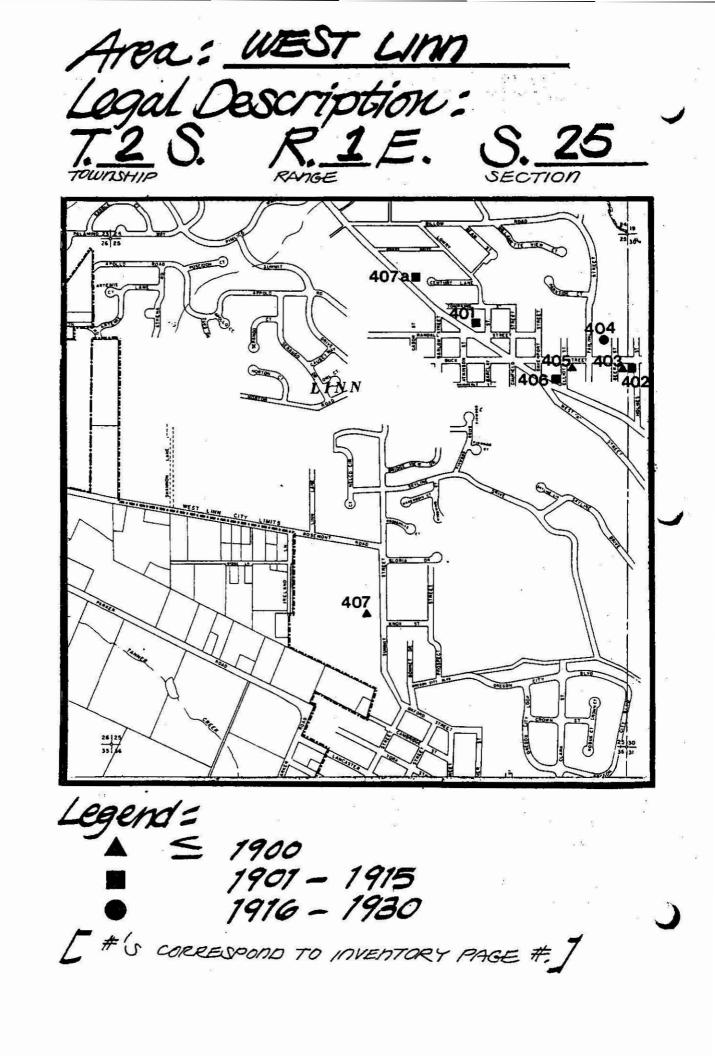

DENTIFICATION: COMMON / HISTORICAL NATTIE . ADDRESS: 6709 Portland Avenue Wavne A. Goff AREA : West Linn USE: Residence same, West Linn 97068 aUNER'S ADDRESS ; USE: Residence ORIGINAL OWNER ! AREA OF SIGNIFICANCE: TOWN: X COUNTY: \_\_\_\_ CITY: \_\_\_\_ NATION: HISTORIC INTEREST: THEME: \_\_\_\_\_ Architecture - 20th Century \_\_\_\_\_ OATE: \_\_\_\_\_ ARCHITECTURAL INTEREST: 

 STYLE:
 Vernacular
 STORIES:
 2

 DATE:
 CONDITION:
 Good
 ARCHITECT:
 2

 SIDING:
 8" shiplap w/corner and narrow rake boards

 ROOF: \_\_\_\_\_Cross gable roof w/diagonal braces and purlins. T-plan.\_\_\_\_\_ WINDOWS: 1/1 double-hung with plain molding MAIN ENTRANCE: Altered: gable roof supported by plain posts. nores: various additions to the west elevation. BIBLIOGRAPHY: DATE: 12/21/83 RECORDER: Pinger/Altier



| CLACKAMAS COUNTY .