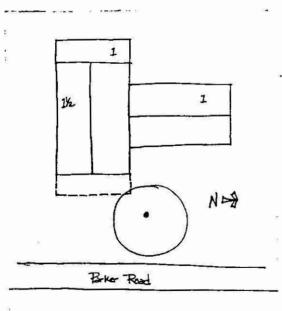

DIVISION OF COMMUNITY DEVELOPMENT CLACKAMAS COUNTY JOBS BILL PROGRAM

|   |                                                                           | <u> </u>             |                                        |
|---|---------------------------------------------------------------------------|----------------------|----------------------------------------|
| 8 | Cultural Resour                                                           | reSun                | T. D. NUMBER MILE 2                    |
| - |                                                                           |                      |                                        |
|   | PHOTO INFORMATION:                                                        | STUDY AREA           | 4. WEST LINN                           |
|   | ROLL:XXXIV                                                                | - LEGAL: T.          | 25 R. IE OEC25AD                       |
|   | FRAME:6                                                                   | _ TAX (LOID):        | 100                                    |
| 8 |                                                                           | LONE                 |                                        |
|   | IDENTIFICATION:                                                           |                      |                                        |
| 8 | COMMON/HISTORICAL NAME: Boerner Re                                        | sidence              |                                        |
|   | ADDRESS: 1646 Buck Street                                                 |                      | AREA :WEST LINN                        |
|   | CURRENT OWNER : PAUL & GISELA DAVI                                        | ISSON                | USE: Residence                         |
|   | auner's ADDRESS: 1448 Buck St., Wes                                       | st Linn 97068        | 1                                      |
|   | ORIGINAL OWNER ! William H. and Henny                                     | rietta Boerner       | USE: <u>Residence</u>                  |
|   | AREA OF SIGNIFICANCE : TOWN: X                                            |                      | TY: NATION:                            |
|   |                                                                           |                      |                                        |
|   | HISTORIC INTEREST:                                                        |                      |                                        |
|   | THEME:Architecture - 20th Century<br>DESCRIPTION: Former owner and possib | lu opiginal ormana   |                                        |
|   | Boerner.                                                                  | Ty original owners   | were ibon and Henrietta                |
|   |                                                                           |                      |                                        |
|   |                                                                           |                      | ······································ |
|   |                                                                           | ·····                |                                        |
|   |                                                                           |                      |                                        |
|   | ARCHITECTURAL INTEREST:                                                   |                      |                                        |
|   | STYLE: Oueen Anne Vernacular                                              |                      | STORIES:                               |
|   | STYLE: Queen Anne Vernacular<br>DATE: 1905 CONDITION: Goo                 | ARCHITECT            | ·                                      |
|   | Silling, Wide shiplap, corner & rake                                      | boards               |                                        |
|   | ROOF: Multi-gable                                                         |                      |                                        |
| Ì | DOORS: Paneled door                                                       |                      | ······································ |
|   | WINDOWS: 1/1 double hung with extreme                                     | ly narrow sashes.    | ······                                 |
|   | MAIN ENTRANCE: Shed roof sur                                              | ported by turned no  | at a                                   |
|   | <u></u>                                                                   | porced by curried bo | SLS.                                   |
|   |                                                                           |                      |                                        |
|   | MOTES: Projecting rectangular bay w                                       | with some alteration | s(?) to face of bay.                   |
|   | Hip roof. Applied motifs to area above sev                                | veral windows. Very  | unusual multi-light windows            |
|   | on porch and side perhaps removed fr                                      | com another structur | e                                      |
|   |                                                                           |                      |                                        |
|   | 9                                                                         |                      |                                        |
|   |                                                                           |                      |                                        |
|   |                                                                           |                      |                                        |
| 2 |                                                                           |                      |                                        |
|   |                                                                           |                      |                                        |
|   |                                                                           |                      |                                        |
|   |                                                                           | -                    |                                        |
|   |                                                                           |                      | and the                                |
|   |                                                                           | 1                    |                                        |
|   |                                                                           |                      | BIBLIOGRAPHY:                          |
|   |                                                                           |                      | BIBLIOGRAPHY:<br>47 bk 3, p. 179       |
|   |                                                                           |                      | BIBLIOGRAPHY:<br>47 bk 3, p. 179       |
|   |                                                                           |                      |                                        |
|   |                                                                           |                      |                                        |
| - |                                                                           | SHET -               |                                        |
| _ |                                                                           |                      |                                        |
| _ |                                                                           | FRET -               | 47 bk 3, p. 179                        |
| _ |                                                                           |                      | 47 bk 3, p. 179                        |
|   |                                                                           |                      | 47 bk 3, p. 179                        |