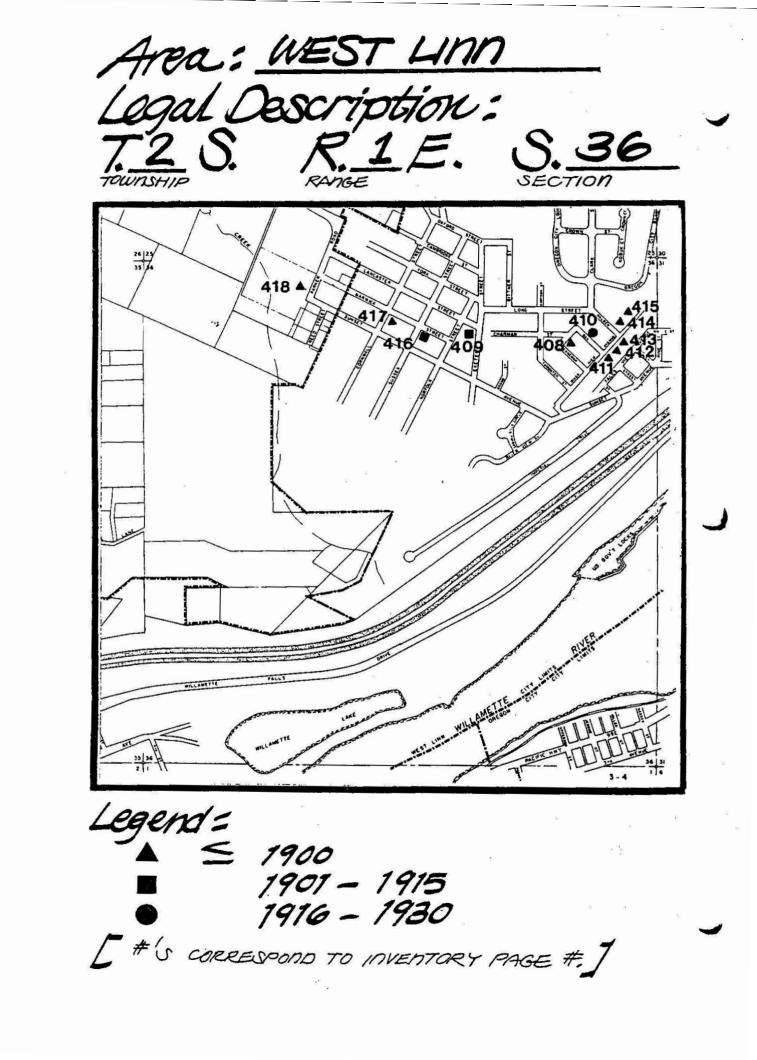

south elevation.         MAIN ENTRANCE:         Altered (?) hip roof on plain posts. | BIBLIOGRAPHY:                         |
| DOORG:       Replaced.         WINDOWS:       1/1 double-hung with architrave molding.         eaves on south elevation.         MAIN ENTRANCE:         Altered (?) hip roof on plain posts. | BIBLIOGRAPHY:<br>                     |
| DOORS:       Replaced.         WINDOWS:       1/1 double-hung with architrave molding.         eaves on south elevation.         MAIN ENTRANCE:         Altered (?) hip roof on plain posts. | BIBLIOGRAPHY:                         |

Area: WEST LINN legal Description : <u>12</u> S. <u>P1E. S.E</u> RANGE TOWNSHIP SECTION 337 NO INVENTORIEO LINN WEST الله الله Legend: ▲ ≤ 1900 1901 - 19151916 - 1930[ #'s correspond to INVENTORY PAGE #.]



| Cultural Resou                                                   | Incol Cu                                                                                                                                                                                                                            | nou Form                                   |
|------------------------------------------------------------------|-------------------------------------------------------------------------------------------------------------------------------------------------------------------------------------------------------------------------------------|--------------------------------------------|
|                                                                  | l'æ Su