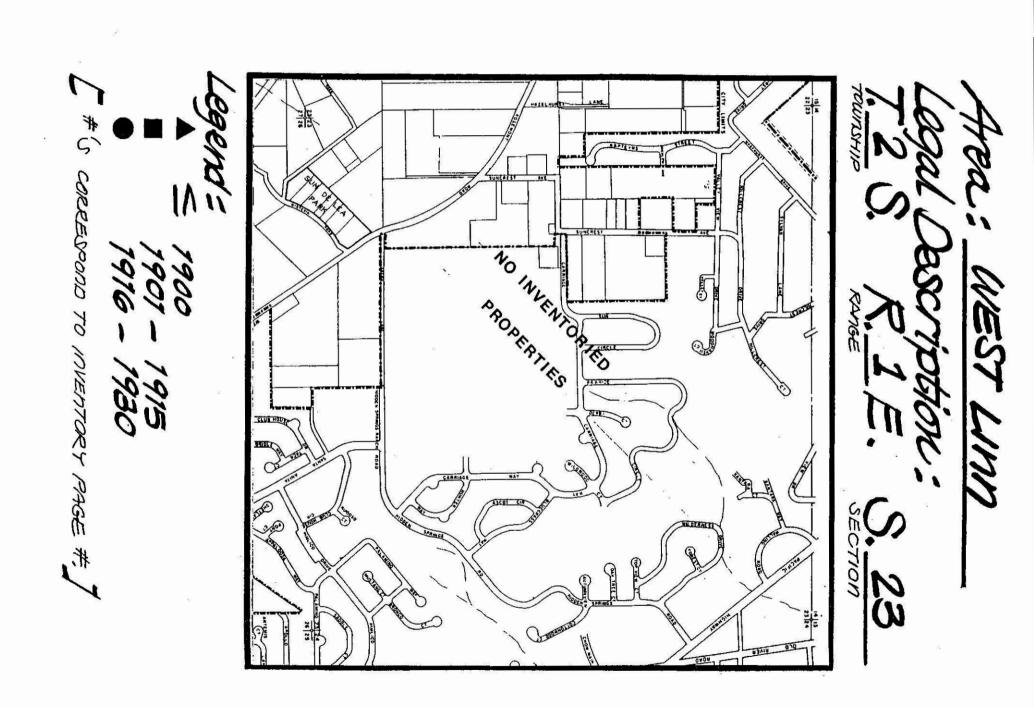

icked road, in the center of the Willamette District commercial area.

Title company records indicate that the Willamette Falls company sold the property to Robert W. Baker in 1904. Baker retained ownership until 1921 when he sold the property to Glen Epler. It is believed that Baker was the original owner at the time of construction. It is unclear whether or not he lived in the house or not. The property changed hands several times, Emil Volpp purchased it in 1928. Volpp, an employee of Crown-Willamette Paper Co., resided in the house until 1933. The house remained in the family until 1952.

BIBLIOGRAPHY: Clackamas Co. Probate Records, County Court House. Clackamas Co. Rural Directory, 1907. Sohns & Woodbeck, Clackamas Co. Directory 1916-17. TICOR Title Co. Records, Oregon City, Oregon.



Area: WEST LINN egal Description: 25 P1F ECTION TOWNSHIP RANGE VPBATED 1/5/81 WEST Ь 400 Legends ≤ 1900 1901 - 1915 1916 - 1930 [ #'s correspond to INVENTORY PAGE #.]

1.200

11.27

0.343

Esc. 172

Allert

t t Versen

1000

-

ultural Resource Survey Form? CLACKAMAS COUNTY T. D. NUMBER WL-24-PL STUDY AREA: WEST LINN PHOTO INFORMATION: LEGAL: T. 25 R. 1E SEC. 24CD TAX (LOTS): 9000 ROLL : XXV FRAME: 19 ZONE SIZE .37 IDENTIFICATION: COMMON / HISTORICAL NATTIE . ADDRESS: 6709 Portland Avenue Wavne A. Goff AREA : West Linn USE: Residence same, West Linn 97068 aUNER'S ADDRESS ; USE: Residence ORIGINAL OWNER ! AREA OF SIGNIFICANCE: TOWN: X COUNTY: \_\_\_\_ CITY: \_\_\_\_ NATION: HISTORIC INTEREST: THEME: \_\_\_\_\_ Architecture - 20th Century \_\_\_\_\_ OATE: \_\_\_\_\_ ARCHITECTURAL INTEREST: