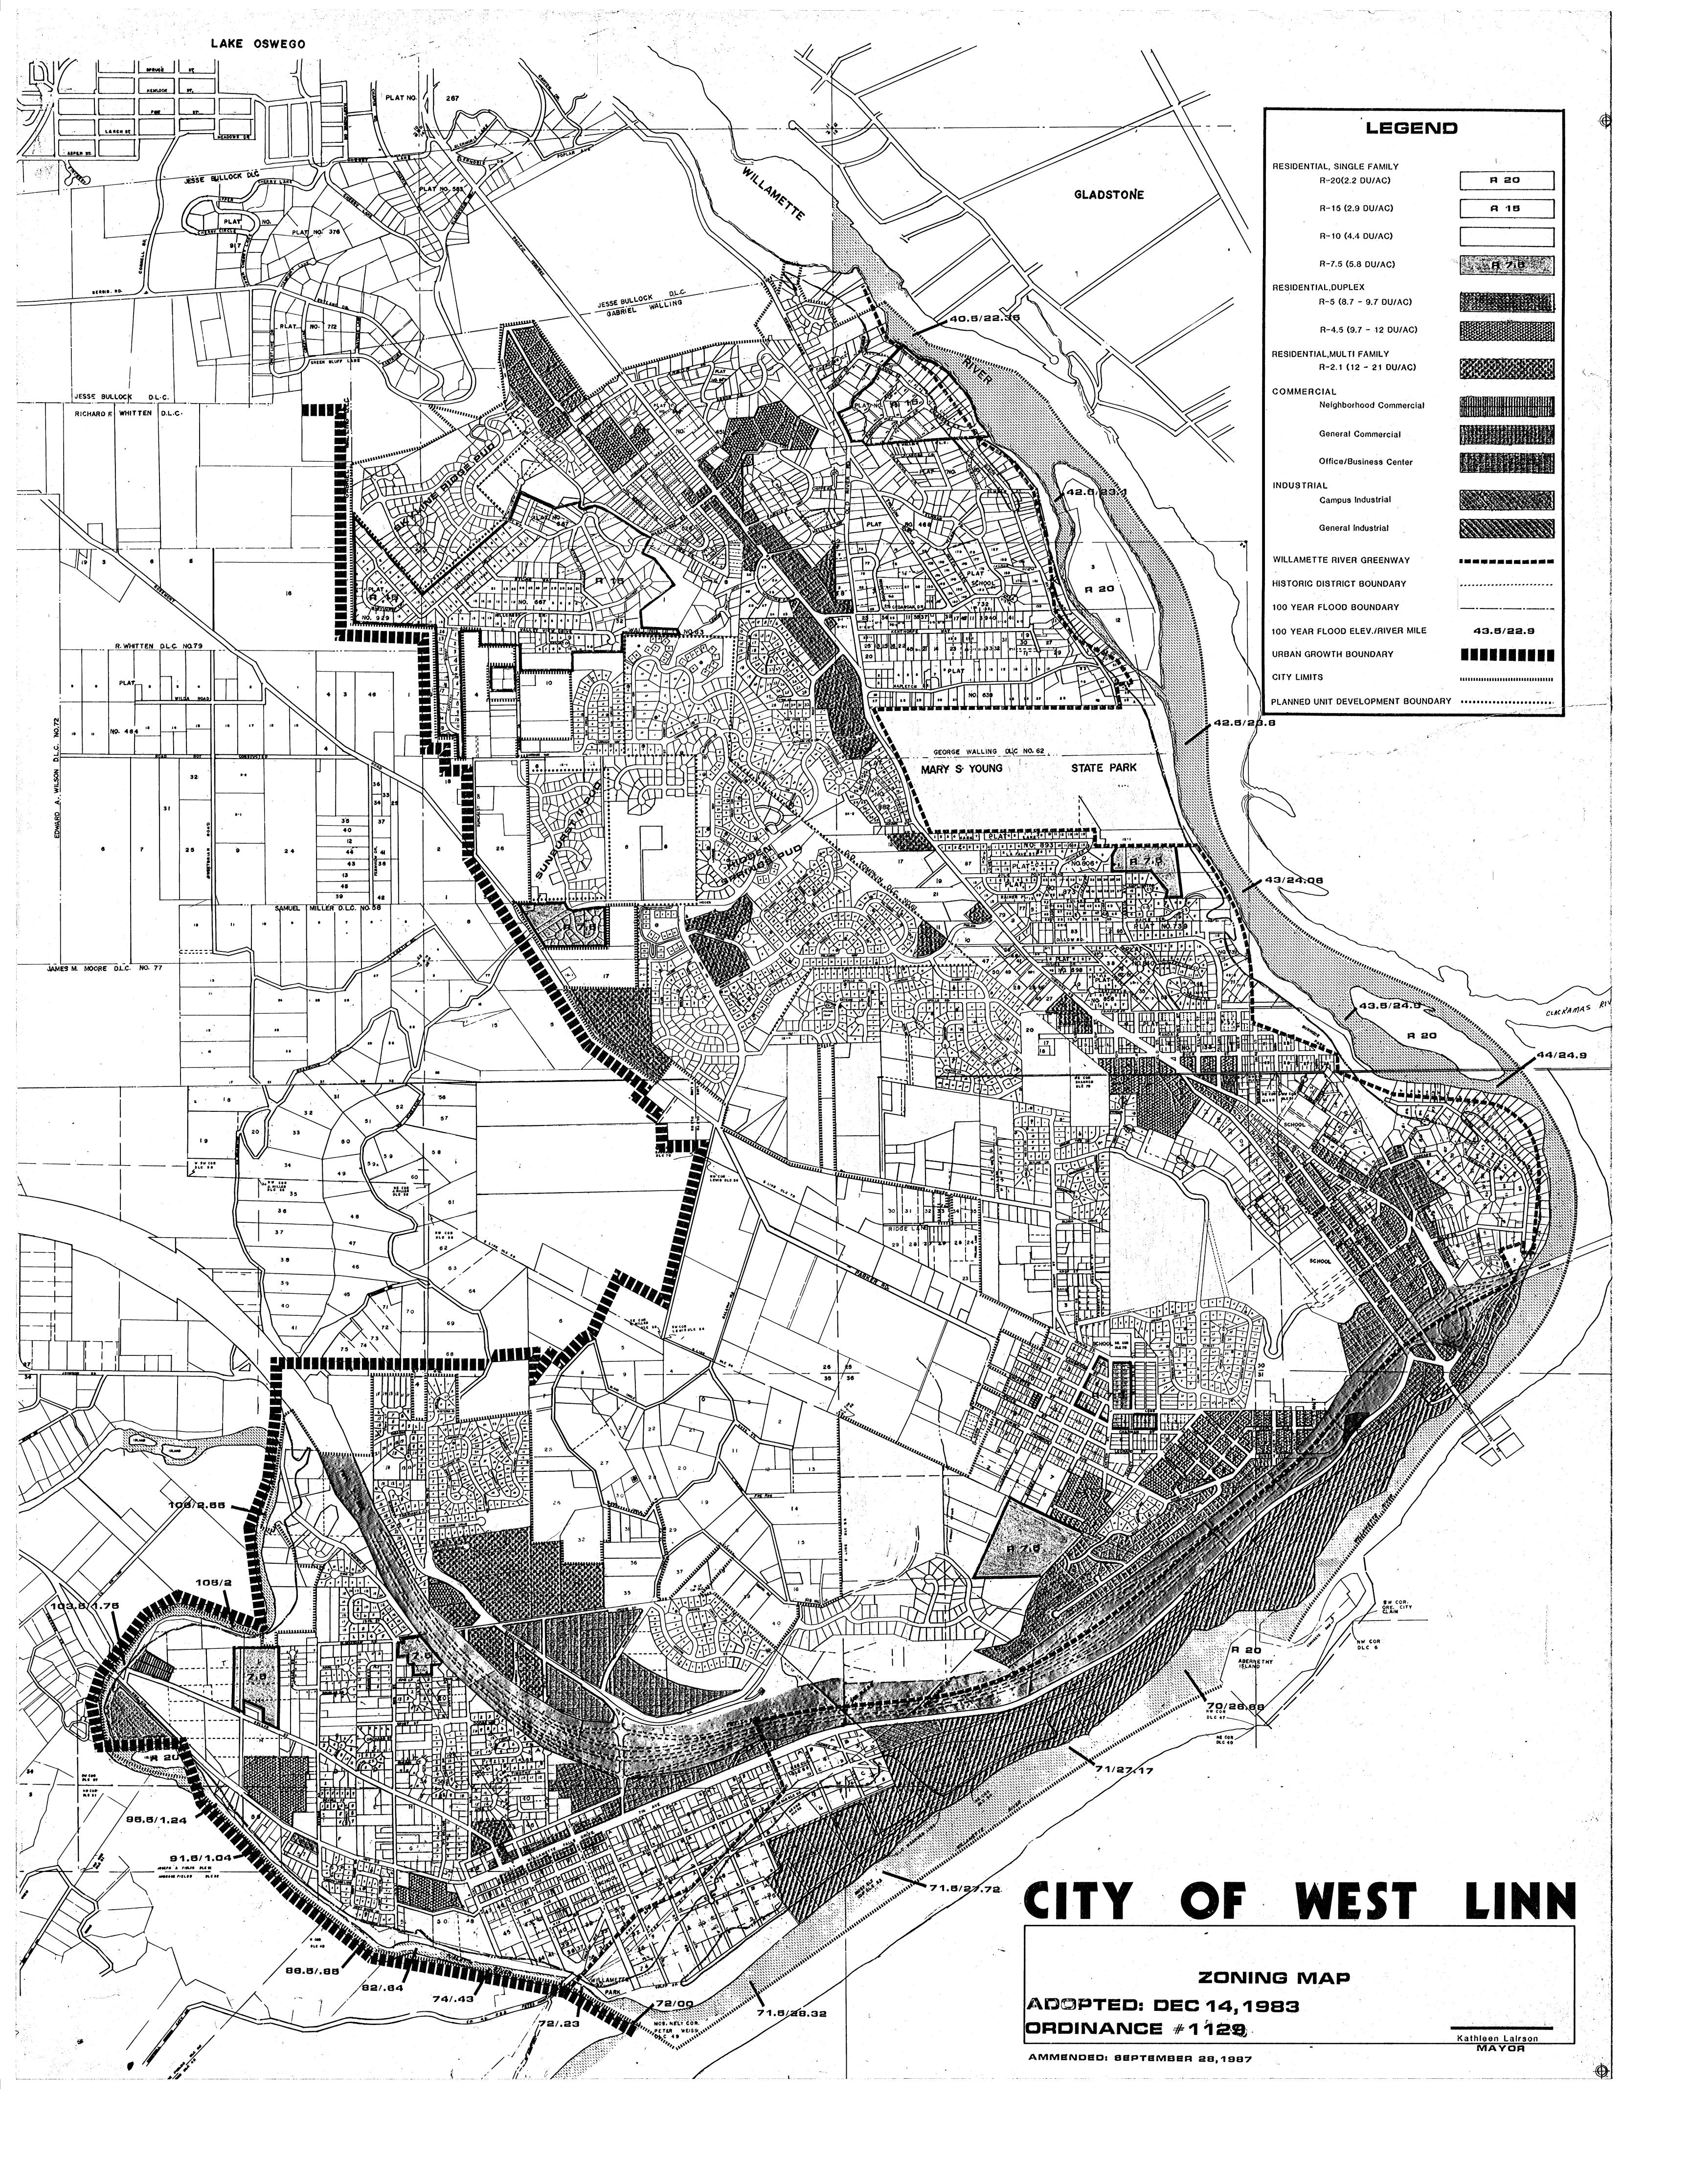

Ames listed some of the restrictions, and made a detailed list available to anyone interested. mr. Jack Nunn, 1158 Buchel St. spoke against campus industrial yone saying that it would have a negative traffic impact and a negative effect on property values in the area. The felt that the developer of the the "pit" should be responsible for restoration of the pit to Beuldable - as R. 10 land. Kon Webber, 997 7th avenue, spoke agains campus industrial area. John Lever, quoted pertain sections of the draft comprehensive Clan as written by mike Butto. "maintain a improve wisting guality of west Sinn." "Isgilal & orderley manner "

"Do protect and enhance existing residential areas. " mr. Lever was apposed to compass Industrial & mobil homes in residential 10) areas. mr. Charles awalt, 1320 sat