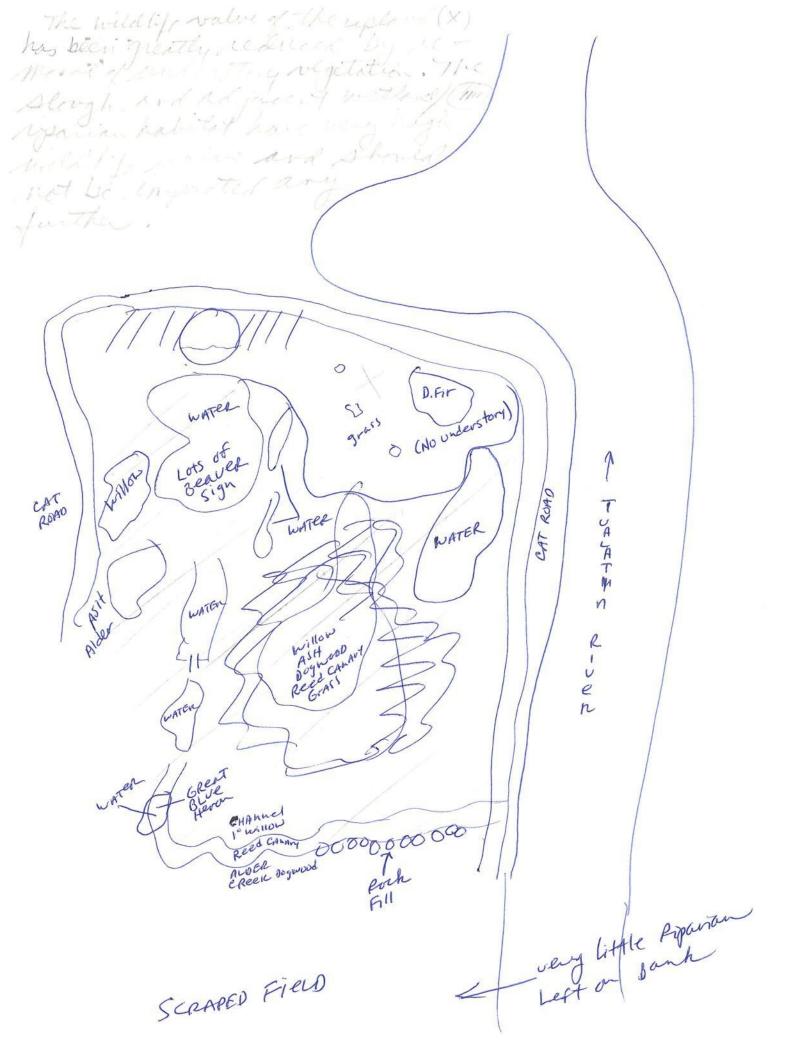

of the site. I have not received a copy of Mr. Ralph Rogers' report to the Corps of Engineers but have discussed the project with him and would concur that the site is valuable wildlife habitat.

attached is a very rough sketch map of the area in question. I cannot attend the hearing due to other commitments. If I can be of further assistance please contact me. I again would suggest that you ask the city planner for a copy of my map to see exactly what notations I made on it concerning this specific site. I have some comments on my rough map, but cannot remember what appeared on the final copy I gave to the planning department. I do recall discussing this site with their staff. As I mentioned, the site is on the USFW national wetlands inventory.

Sincerely,

Mike Houck, Urban Naturalist



EXHIBIT "D"

11-3-83

November 2, 1983

City Council Members City of West Linn West Linn, OR 97068

Dear Council Members:

As a homeowner, taxpayer and long time resident of West Linn, I urge you to vote "no" on the proposed zone change in the Jolie Pointe Road - Mary S. Young State Park border area that would allow for a mobile home subdivision.

I am very aware of the LCDC mandate to each city for a comprehensive plan. I am also aware that the time is long overdue for affordable housing areas. However, while the concept of the 1950s trailer parks is no longer in existence, it would have a catastrophic impact to place a mobile home subdivision in a traditionally single family neighborhood.

The Jo lie Pointe Road hill was never designed for large volume traffic and to widen the road wou