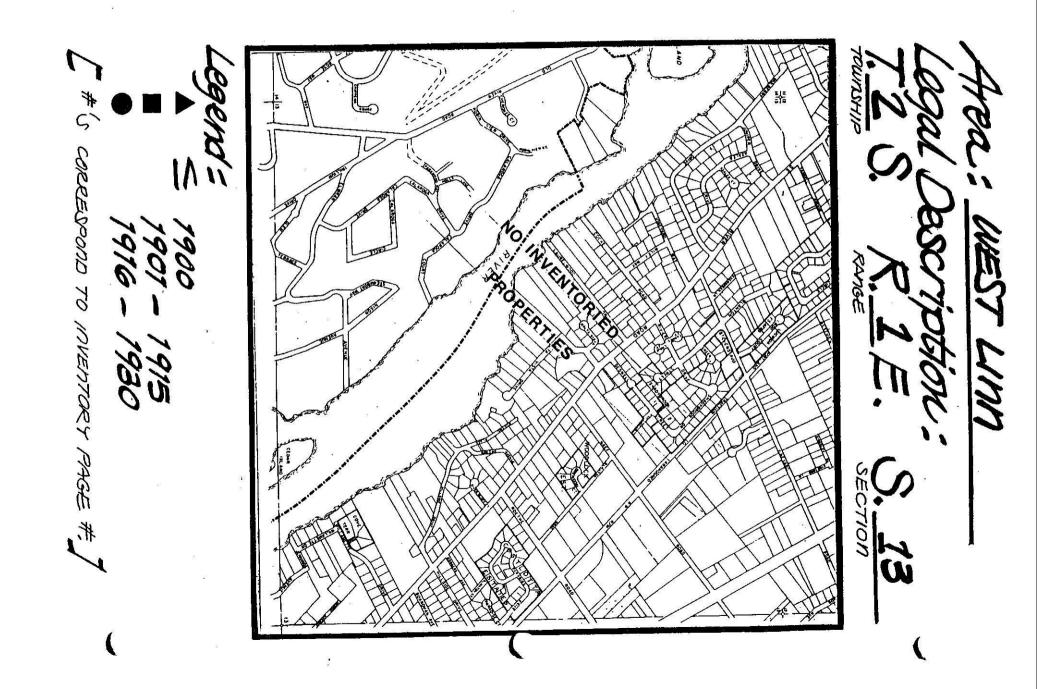

2 S.W. 6th  | 461 |
| 3-1-28C, | 100  |                                                    | 2113 S.E. 7th  | 462 |
| 3-1-288, | 6300 | (Demolished)                                       | 1672 S.E. 7th  | 463 |
| 3-1-2BA, | 2600 | SAMUEL BATDORF/WILLAMETTE SCHOOL                   | 1705 S.W. 7th  | 464 |
| 3·1-28A, | 2300 | CHARLES P. THORE                                   | 1785 S.W. 7th  | 465 |
| 3-1-2AB, | 2000 | ADOLPH MITTELSTEDT                                 | 2235 S.E. 7th  | 466 |
| 3-1-2BD, | 2900 | DAVID SAMPSON                                      | 1296 S.E. 12th | 467 |
| 3-1-2BA, | 7300 | ERNEST MAAS                                        | 1492 S.W. 13th | 468 |
| 3-1-2BA, | 7600 | E.J. MAPLE                                         | 1409 S.W. 14th | 469 |

l

1

, ,



#### RESOLUTION NO. 84-33

WHEREAS, the residents of the Willamette Historic District have raised concerns regarding the boundaries of the Willamette Historic District and the development standards within the District; and

WHEREAS, the West Linn City Council feels the need for a Task Force to study these areas and advise the City Staff, Design Review Board, Planning Council and City Council, now, therefore,

BE IT RESOLVED BY THE COMMON COUNCIL OF THE CITY OF WEST LINN as follows:

- The Willamette Historic District Task Force is hereby created.
- 2. The Task Force shall consist of seven members appointed by the council as follows: one member of the City Council, one member of the Planning Commission, one member of the Design Review Board, one member who is a resident of the Willamette