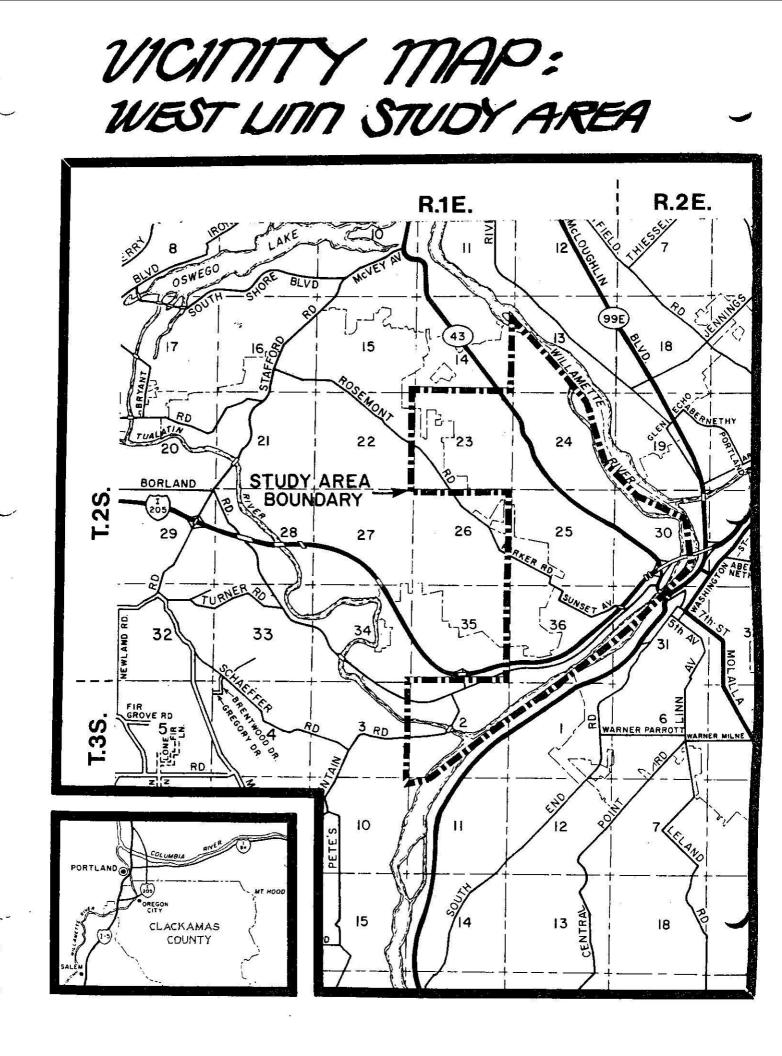

north along the Willamette River. However, rocky bluffs and steep slopes between West Linn and Willamette prevented much growth in the area until recent times, and the Tualatin River and Pete's Mountain prevented growth to the south of the Willamette area. Major residential development began in the late 1940s incorporating the property from the edge of Marylhurst College campus to the West Linn city limits at Jolie Point Road. The city expanded its borders in 1967 when the Robinwood area was annexed. To the west of Robinwood, across Highway 43, is the 268-acre Hidden Springs Ranch development, the largest phased subdivision project in the Portland area when started in 1973. Today this area has nearly 800 dwelling units, or about 15 percent of West Linn's housing.

<plan>hist/WestLinn:mp



## INDEX

## BOOK V

## STUDY AREA: WEST LINN

## \* = Clackamas County Historic Landmark

| Legal          | Name                  | Address               | Page |
|----------------|-----------------------|-----------------------|------|
| 2-1-24CD, 900  |                       | 6709 Portland Ave.    | 400  |
| 2-1-25AB, 6100 | ALBERT J. HALBACH     | 2207 N.E. Barclay     | 401  |
| 2-1-25AD, 100  | WILLIAM H. BOERNER    | 1646 Buck St.         | 402  |
| 2-1-25AD, 500  | GLORINNDA COLE        | 1690 Buck St.         | 403  |
| 2-1-25AA, 8200 | FRANK FOSBERG         | 1715 N.E. Buck        | 404  |
| 2-1-25AD, 1400 | R.L. GREAVES          | 1850 Buck             | 405  |
| 2-1-25AD, 1800 | E.G. CAUFIELD STORE   | 6-10 S. Portland Ave. | 406  |
| 2-1-25CD, 100  | S.W. SHANNON