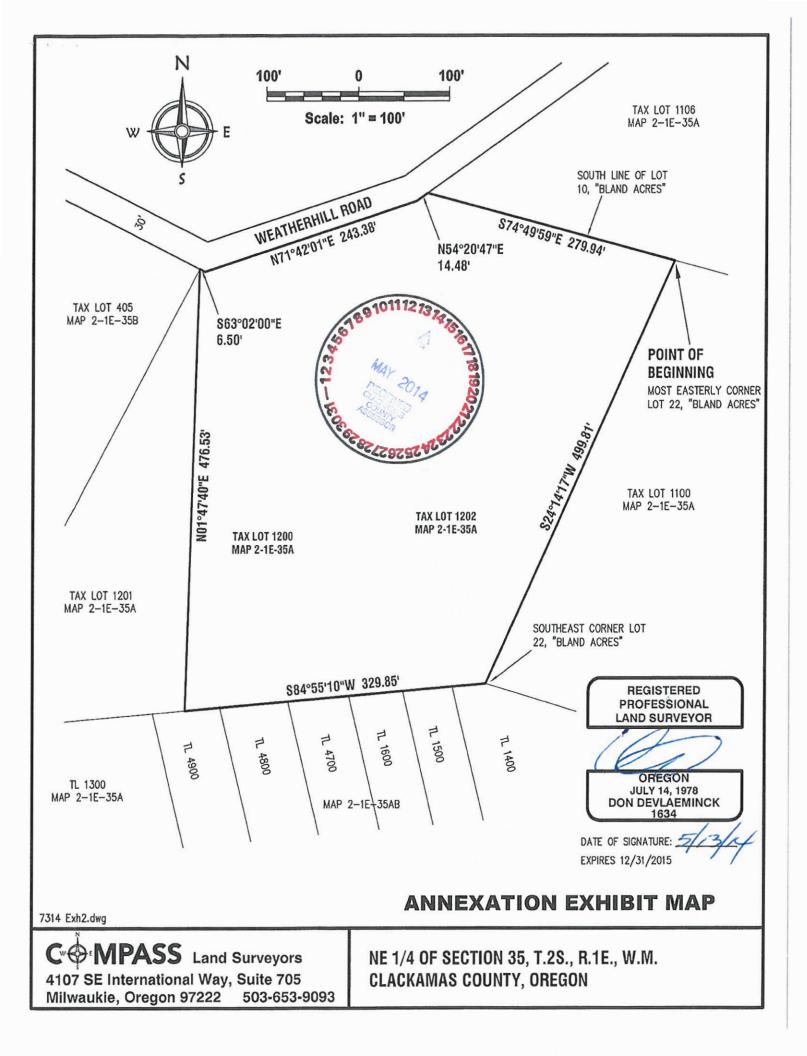

SECTION 1: LEGAL DESCRIPTION OF PROPERTY TO BE ANNEXED. THE PROPERTY DESCRIBED AS FOLLOWS IS HEREBY ANNEXED TO THE CITY OF WEST LINN:

A TRACT OF LAND SITUATED IN THE NORTHEAST 1/4 OF SECTION 35, TOWNSHIP 2 SOUTH, RANGE 1 EAST, WILLAMETTE MERIDIAN, CLACKAMAS COUNTY, OREGON, BEING THAT PROPERTY CONVEYED TO JOHN C. DE VRIES AND VIRGINIA N. DE VRIES, TRUSTEES, OR THEIR SUCCESSORS IN TRUST, UNDER THE DE VRIES LIVING TRUST, DATED AUGUST 17, 1995, AND ANY AMENDMENTS THERETO, A REVOCABLE LIVING TRUST, BY WARRANTY DEED RECORDED AS DOCUMENT NUMBER 98-106410, CLACKAMAS COUNTY DEED RECORDS, BEING MORE PARTICULARLY DESCRIBED AS FOLLOWS:

BEGINNING AT THE MOST EASTERLY CORNER OF LOT 22, "BLAND ACRES", A PLAT OF RECORD IN CLACKAMAS COUNTY, OREGON; THENCE ALONG THE EAST LINE OF SAID LOT 22, SOUTH 24°14'17" WEST 499.81 FEET TO THE SOUTHEAST CORNER OF SAID LOT 22; THENCE ALONG THE SOUTH LINE OF SAID LOT 22 SOUTH 84°55'10" WEST 329.85 FEET TO THE SOUTHWEST CORNER OF THE AFOREMENTIONED DE VRIES TRACT; THENCE ALONG THE WEST LINE OF SAID DE VRIES TRACT NORTH 01°47'40" EAST 476.53 FEET TO THE INTERSECTION OF THE SOUTHEASTERLY LINE OF LOT 23, "BLAND ACRES" WITH THE SOUTH RIGHT OF WAY LINE OF WEATHERHILL ROAD (COUNTY ROAD NO. 1367); THENCE ALONG SAID RIGHT OF WAY LINE SOUTH 63°02'00" EAST 6.50 FEET; THENCE CONTINUING ALONG SAID RIGHT OF WAY LINE NORTH 71°42'01" EAST 243.38 FEET TO AN ANGLE POINT IN SAID RIGHT OF WAY LINE; THENCE CONTINUING ALONG SAID RIGHT OF WAY LINE NORTH 54°20'47" EAST 14.48 FEET TO THE SOUTH LINE OF LOT 10, "BLAND ACRES"; THENCE ALONG SAID SOUTH LINE

SOUTH 74°49'59" EAST 279.94 FEET TO THE POINT OF

BEGINNING.

REGISTERED PROFESSIONAL LAND SURVEYOR

OREGON JULY 14, 1978 DON DEVLAEMINCK 1634

DATE OF SIGNATURE: EXPIRES 12/31/2015