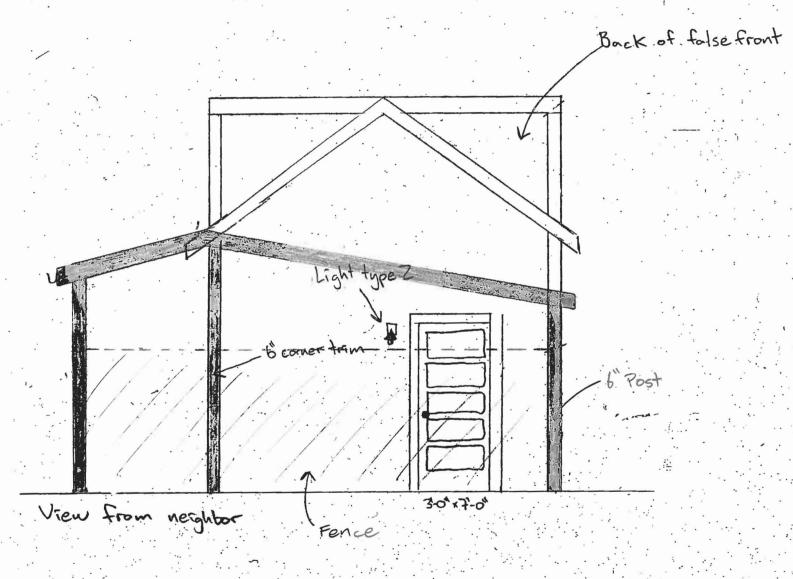

HRB Review Amendment – 1818 6<sup>th</sup> Ave Garage Restoration

Requested amendment to HRB file #DR-11-09 and permit #11-370:

Modify roofline of proposed carport

- Previously submitted and approved plans showed north edge of the carport 2' back from the property line per direction from city staff.
- Revised plans request permission to extend carport roof to property line. This will improve the look of the structure and make it better function as a carport to cover a vehicle and protect the side building entrance. The revised roof edge will match the existing building, the neighbor's building, and will match the carport/shed roof that was previously built on this side of the garage.

25.070 A(4): Proposed amendment will encroach into the specified 3' rear-yard setback. The specified setback is not consistent with the adjacent historic properties, nor is it consistent with the existing building. Request is for a 0' rear-yard setback, which is historically accurate for the building and attached carport.

25.150: Proposed amendment meets the requirements for alternatives to the CDC standards. Photos from previous HRB application show remnants of the existing carport/shed roof out to the rear property line. Additionally, Sanborn maps show that a building was historically sited at the location of the new carport. The proposed encroachment into the rear-yard setback will not impact adjacent homes, businesses, or the Historic District. The building scale and setback fit the site and integrate well with the adjacent structures.