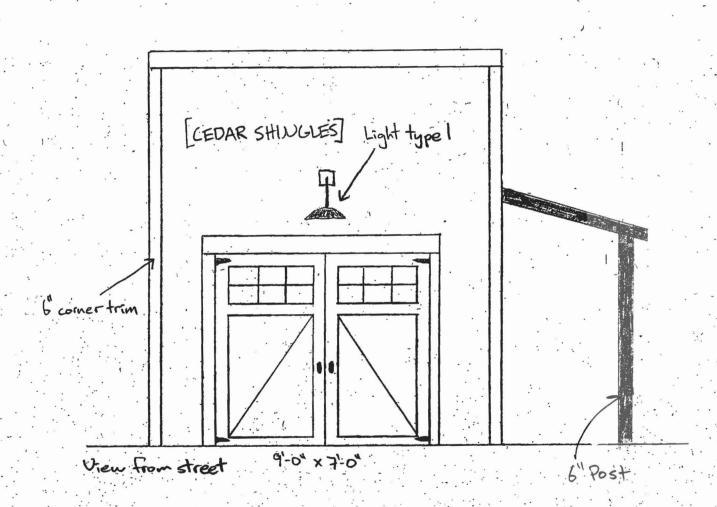

HRB Review Amendment – 1818 6<sup>th</sup> Ave Garage Restoration

Requested amendment to HRB file #DR-11-09 and permit #11-370:

Modify roofline of proposed carport

- Previously submitted and approved plans showed north edge of the carport 2' back from the property line per direction from city staff.
- Revised plans request permission to extend carport roof to property line. This will improve the look of the structure and make it better function as a carport to cover a vehicle and protect the side building entrance. The revised roof edge will match the existing building, the neighbor's building, and will match the carport/shed roof that was previously built on this side of the garage.

25.070 A(4): Proposed amendment will encroach into the specified 3' rear-yard setback. The specified setback is not consistent with the adjacent historic properties, nor is it consistent with the existing building. Request is for a 0' rear-yard setback, which is historically accurate for the building and attached carport.

25.150: Proposed amendment meets the requirements for alternatives to the CDC standards. Photos from previous HRB application show remnants of the existing carport/shed roof out to the rear property line. Additionally, Sanborn maps show that a building was historically sited at the location of the new carport. The proposed encroachment into the rear-yard setback will not impact adjacent homes, businesses, or the Historic District. The building scale and setback fit the site and integrate well with the adjacent structures.