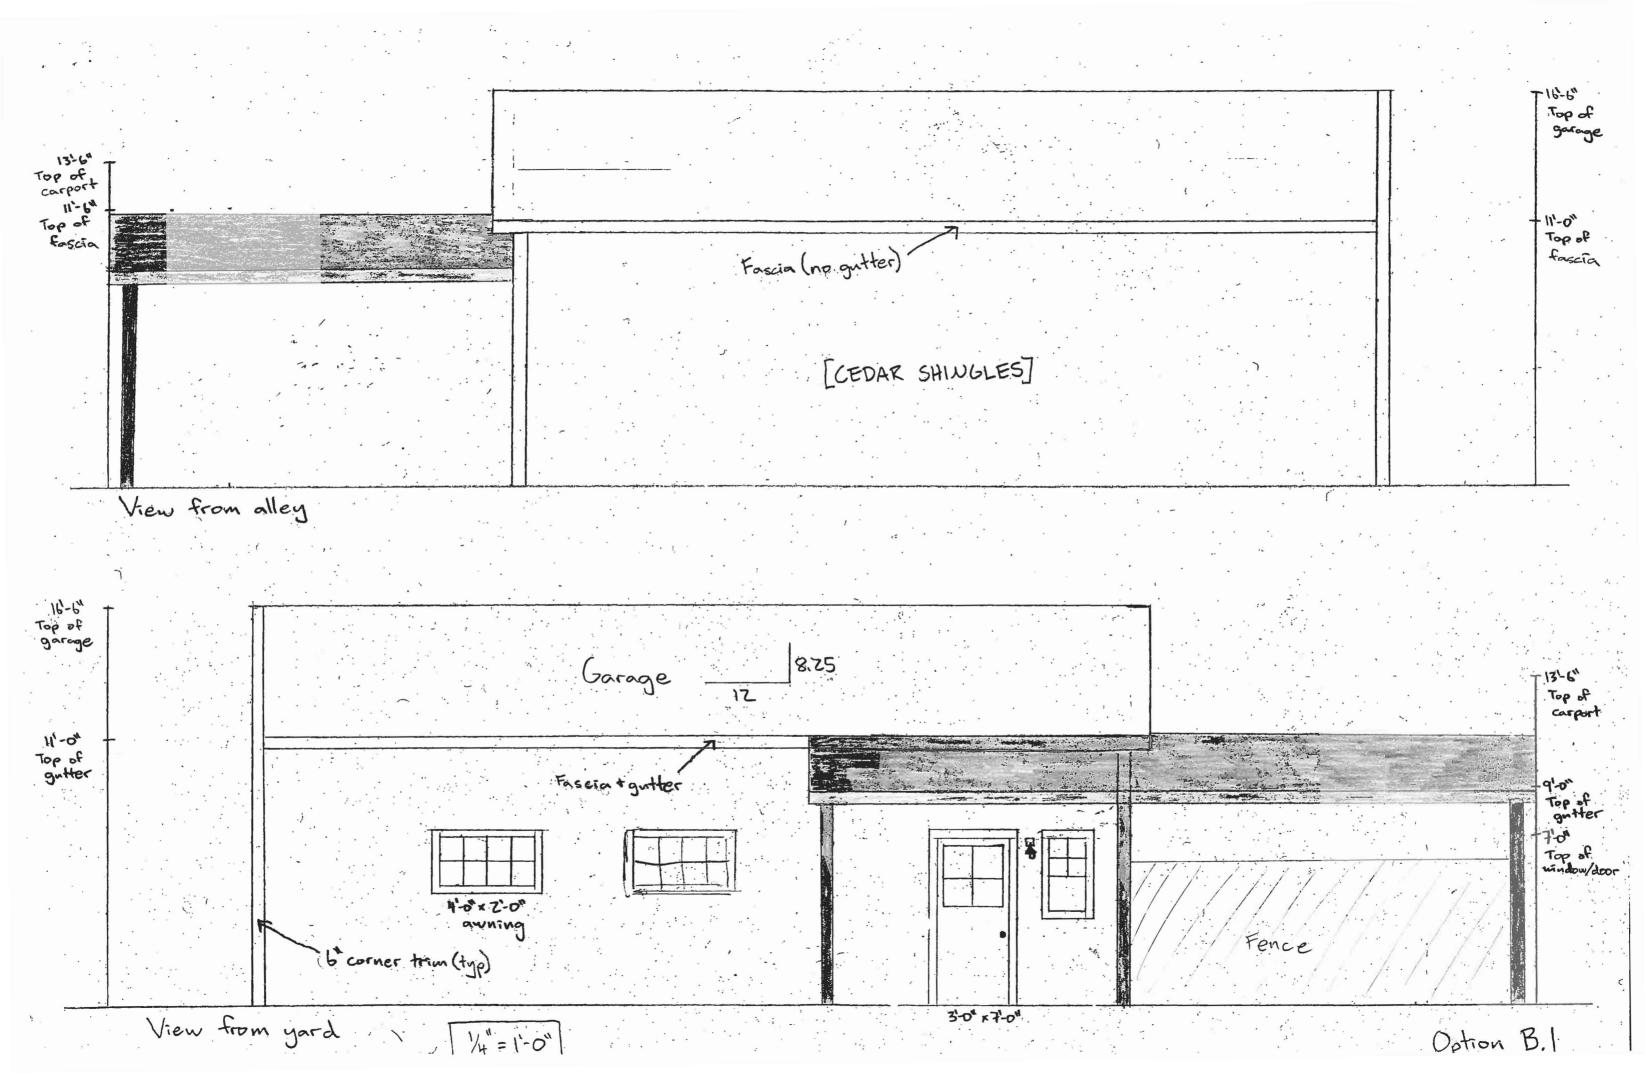

HRB Review Amendment – 1818 6<sup>th</sup> Ave Garage Restoration

Requested amendment to HRB file #DR-11-09 and permit #11-370:

Modify roofline of proposed carport

- Previously submitted and approved plans showed north edge of the carport 2' back from the property line per direction from city staff.
- Revised plans request permission to extend carport roof to property line. This will improve the look of the structure and make it better function as a carport to cover a vehicle and protect the side building entrance. The revised roof edge will match the existing building, the neighbor's building, and will match the carport/shed roof that was previously built on this side of the garage.

25.070 A(4): Proposed amendment will encroach into the specified 3' rear-yard setback. The specified setback is not consistent with the adjacent historic properties, nor is it consistent with the existing building. Request is for a 0' rear-yard setback, which is historically accurate for the building and attached carport.

25.150: Proposed amendment meets the requirements for alternatives to the CDC standards. Photos from previous HRB application show remnants of the existing carport/shed roof out to the rear property line. Additionally, Sanborn maps show that a building was historically sited at the location of the new carport. The proposed encroachment into the rear-yard setback will not impact adjacent homes, businesses, or the Historic District. The building scale and setback fit the site and integrate well with the adjacent structures.