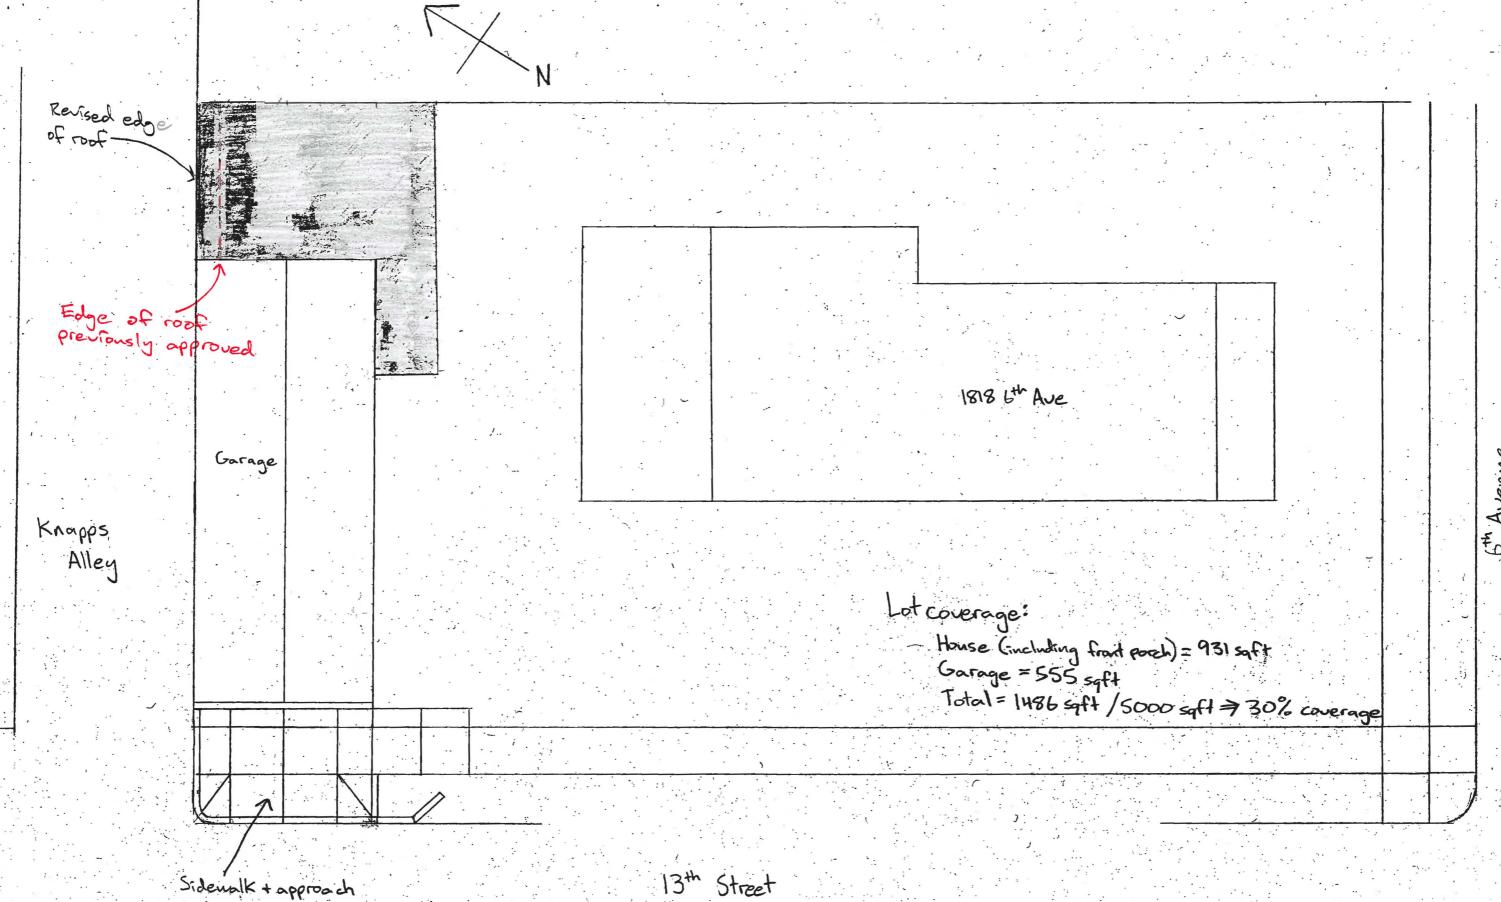

HRB Review Amendment – 1818 6<sup>th</sup> Ave Garage Restoration

Requested amendment to HRB file #DR-11-09 and permit #11-370:

Modify roofline of proposed carport

- Previously submitted and approved plans showed north edge of the carport 2' back from the property line per direction from city staff.
- Revised plans request permission to extend carport roof to property line. This will improve the look of the structure and make it better function as a carport to cover a vehicle and protect the side building entrance. The revised roof edge will match the existing building, the neighbor's building, and will match the carport/shed roof that was previously built on this side of the garage.

25.070 A(4): Proposed amendment will encroach into the specified 3' rear-yard setback. The specified setback is not consistent with the adjacent historic properties, nor is it consistent with the existing building. Request is for a 0' rear-yard setback, which is historically accurate for the building and attached carport.

25.150: Proposed amendment meets the requirements for alternatives to the CDC standards. Photos from previous HRB application show remnants of the existing carport/shed roof out to the rear property line. Additionally, Sanborn maps show that a building was historically sited at the location of the new carport. The proposed encroachment into the rear-yard setback will not impact adjacent homes, businesses, or the Historic District. The building scale and setback fit the site and integrate well with the adjacent structures.