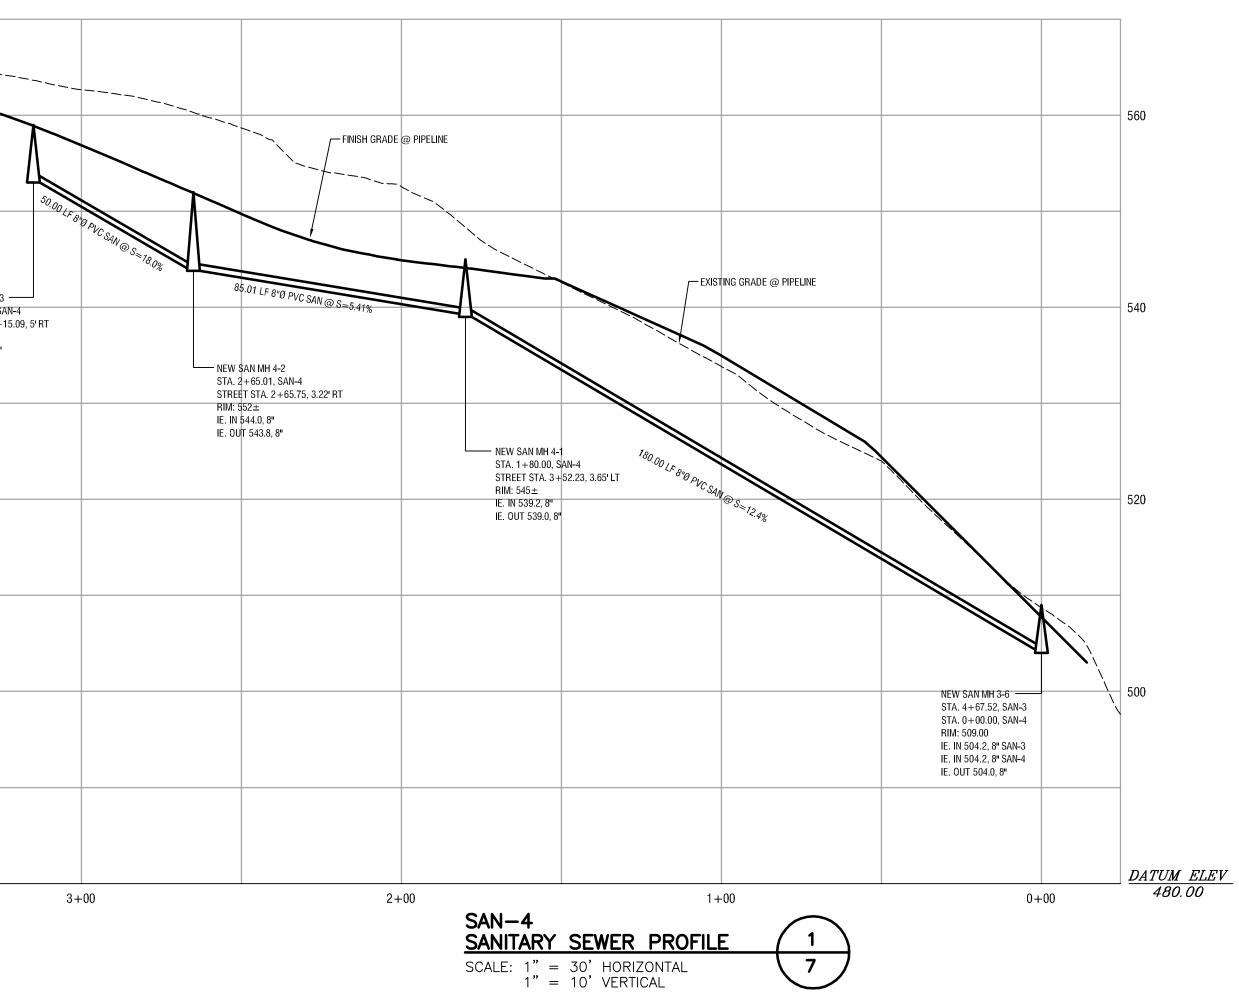

2. Sanitary sewer information will include plan view of the sanitary sewer lines, including manhole locations, and depth of invert elevations.

Comment: the preliminary Utility plan for sanitary sewer with accompanying profile shows the alignment and elevation information.

5. The sanitary sewer line should be designed to minimize the amount of lineal feet in the system.

Comments: the sanitary sewer alignment is in straight lines as much as possible to maintain sewer graded and depths with the nearest off-site sewer to provide a gravity system.