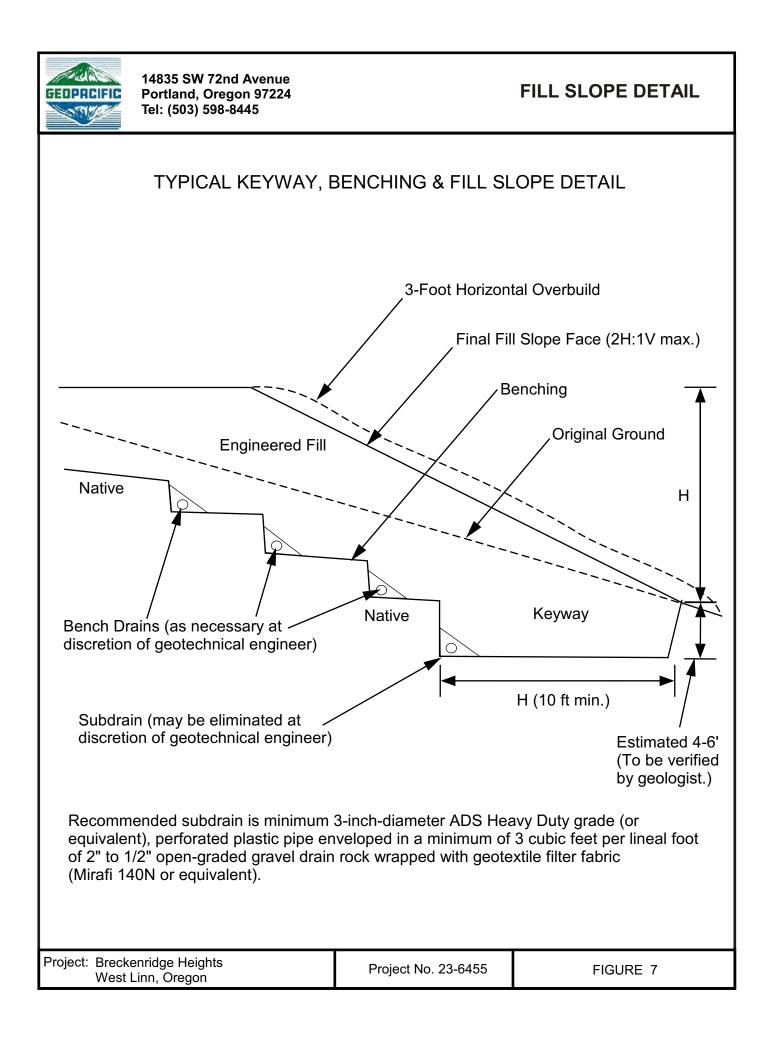

n<br>(95% of Modified<br>Proctor)                | Prior to paving, tested every<br>200 lineal feet                                 | Soil Technician                                               |      |
| 9    | Foundation<br>Subgrade<br>Inspection                                     | During Foundation<br>Excavation                                                  | Soil Technician/<br>Geotechnical Engineer                     |      |

# GEOPACIFIC



# FIGURES





14835 SW 72nd Avenue Portland, Oregon 97224 Tel: (503) 598-8445

# LIDAR BASED VICINITY MAP - WITH MAPPED LANDSLIDES







14835 SW 72nd Avenue Portland, Oregon 97224 Tel: (503) 598-8445

**POTENTIAL LANDSLIDES** 





14835 SW 72nd Avenue Portland, Oregon 97224 Tel: (503) 598-8445

# LANDSLIDE VULNERABILITY ANALYSIS









# **EXPLORATION LOGS**

| GEOPREIFIC14835 SW 72nd Avenue<br>Portland, Oregon 97224<br>Tel: (503) 598-8445 |                                                |             |                                    |                         | on 97                 |               |                                              | т                                             | EST PIT L                                                   | OG            |  |
|---------------------------------------------------------------------------------|------------------------------------------------|-------------|------------------------------------|-------------------------|-----------------------|---------------|----------------------------------------------|-----------------------------------------------|--