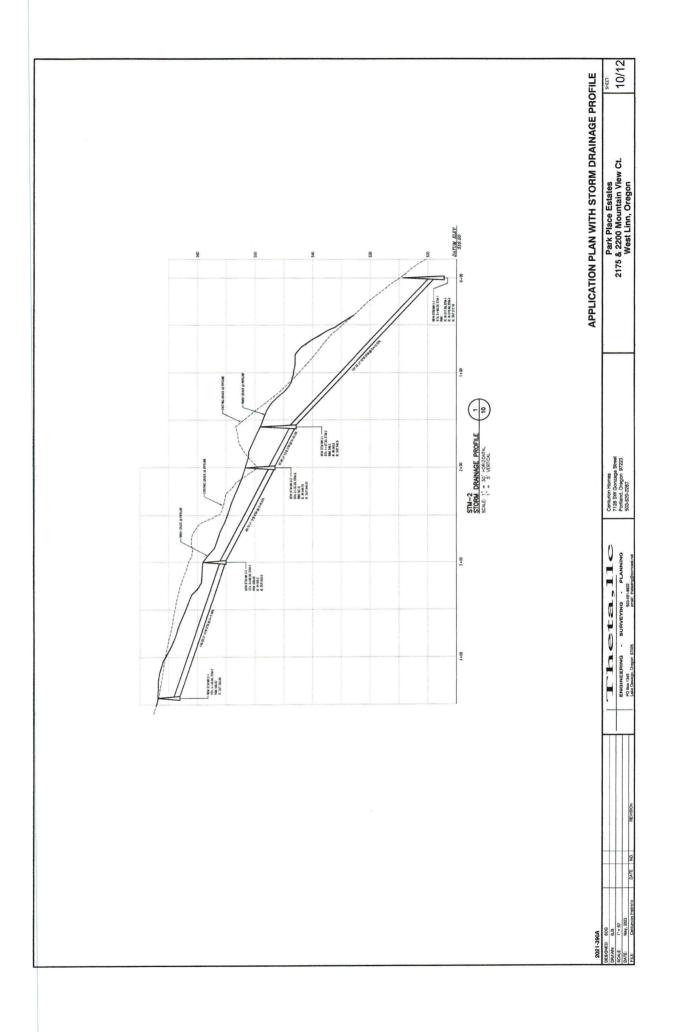

#### H. Storm.

Comments: A preliminary storm report has been prepared to address both water quantity and quality. Because infiltration rates were found to be zero individual lined basins will be sized to the actual size of house using the City of Portland Storm Water Manual sized for both quantity and quality with an orifice connected to a storm system that will discharge to the drainage way on the north side of the property. Flow through planters or basins for the individual homes and street storm water treatment will be within the right-of-way.

Comments: a preliminary storm drainage plan and report is submitted with this application.

F. Sanitary sewers. Sanitary sewers shall be installed to the City standards to serve the subdivision and to connect the subdivision to existing mains.