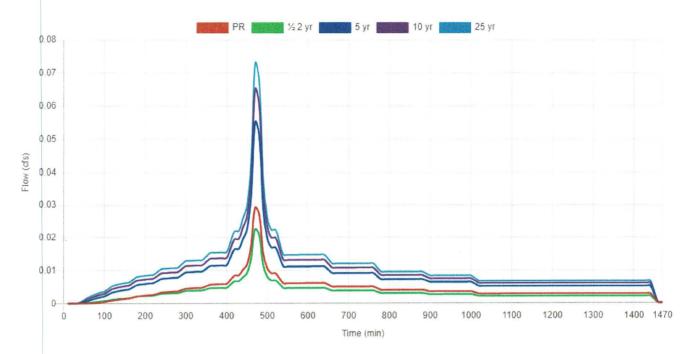

#### H. Storm.

Comments: A preliminary storm report has been prepared to address both water quantity and quality. Because infiltration rates were found to be zero individual lined basins will be sized to the actual size of house using the City of Portland Storm Water Manual sized for both quantity and quality with an orifice connected to a storm system that will discharge to the drainage way on the north side of the property. Flow through planters or basins for the individual homes and street storm water treatment will be within the right-of-way.