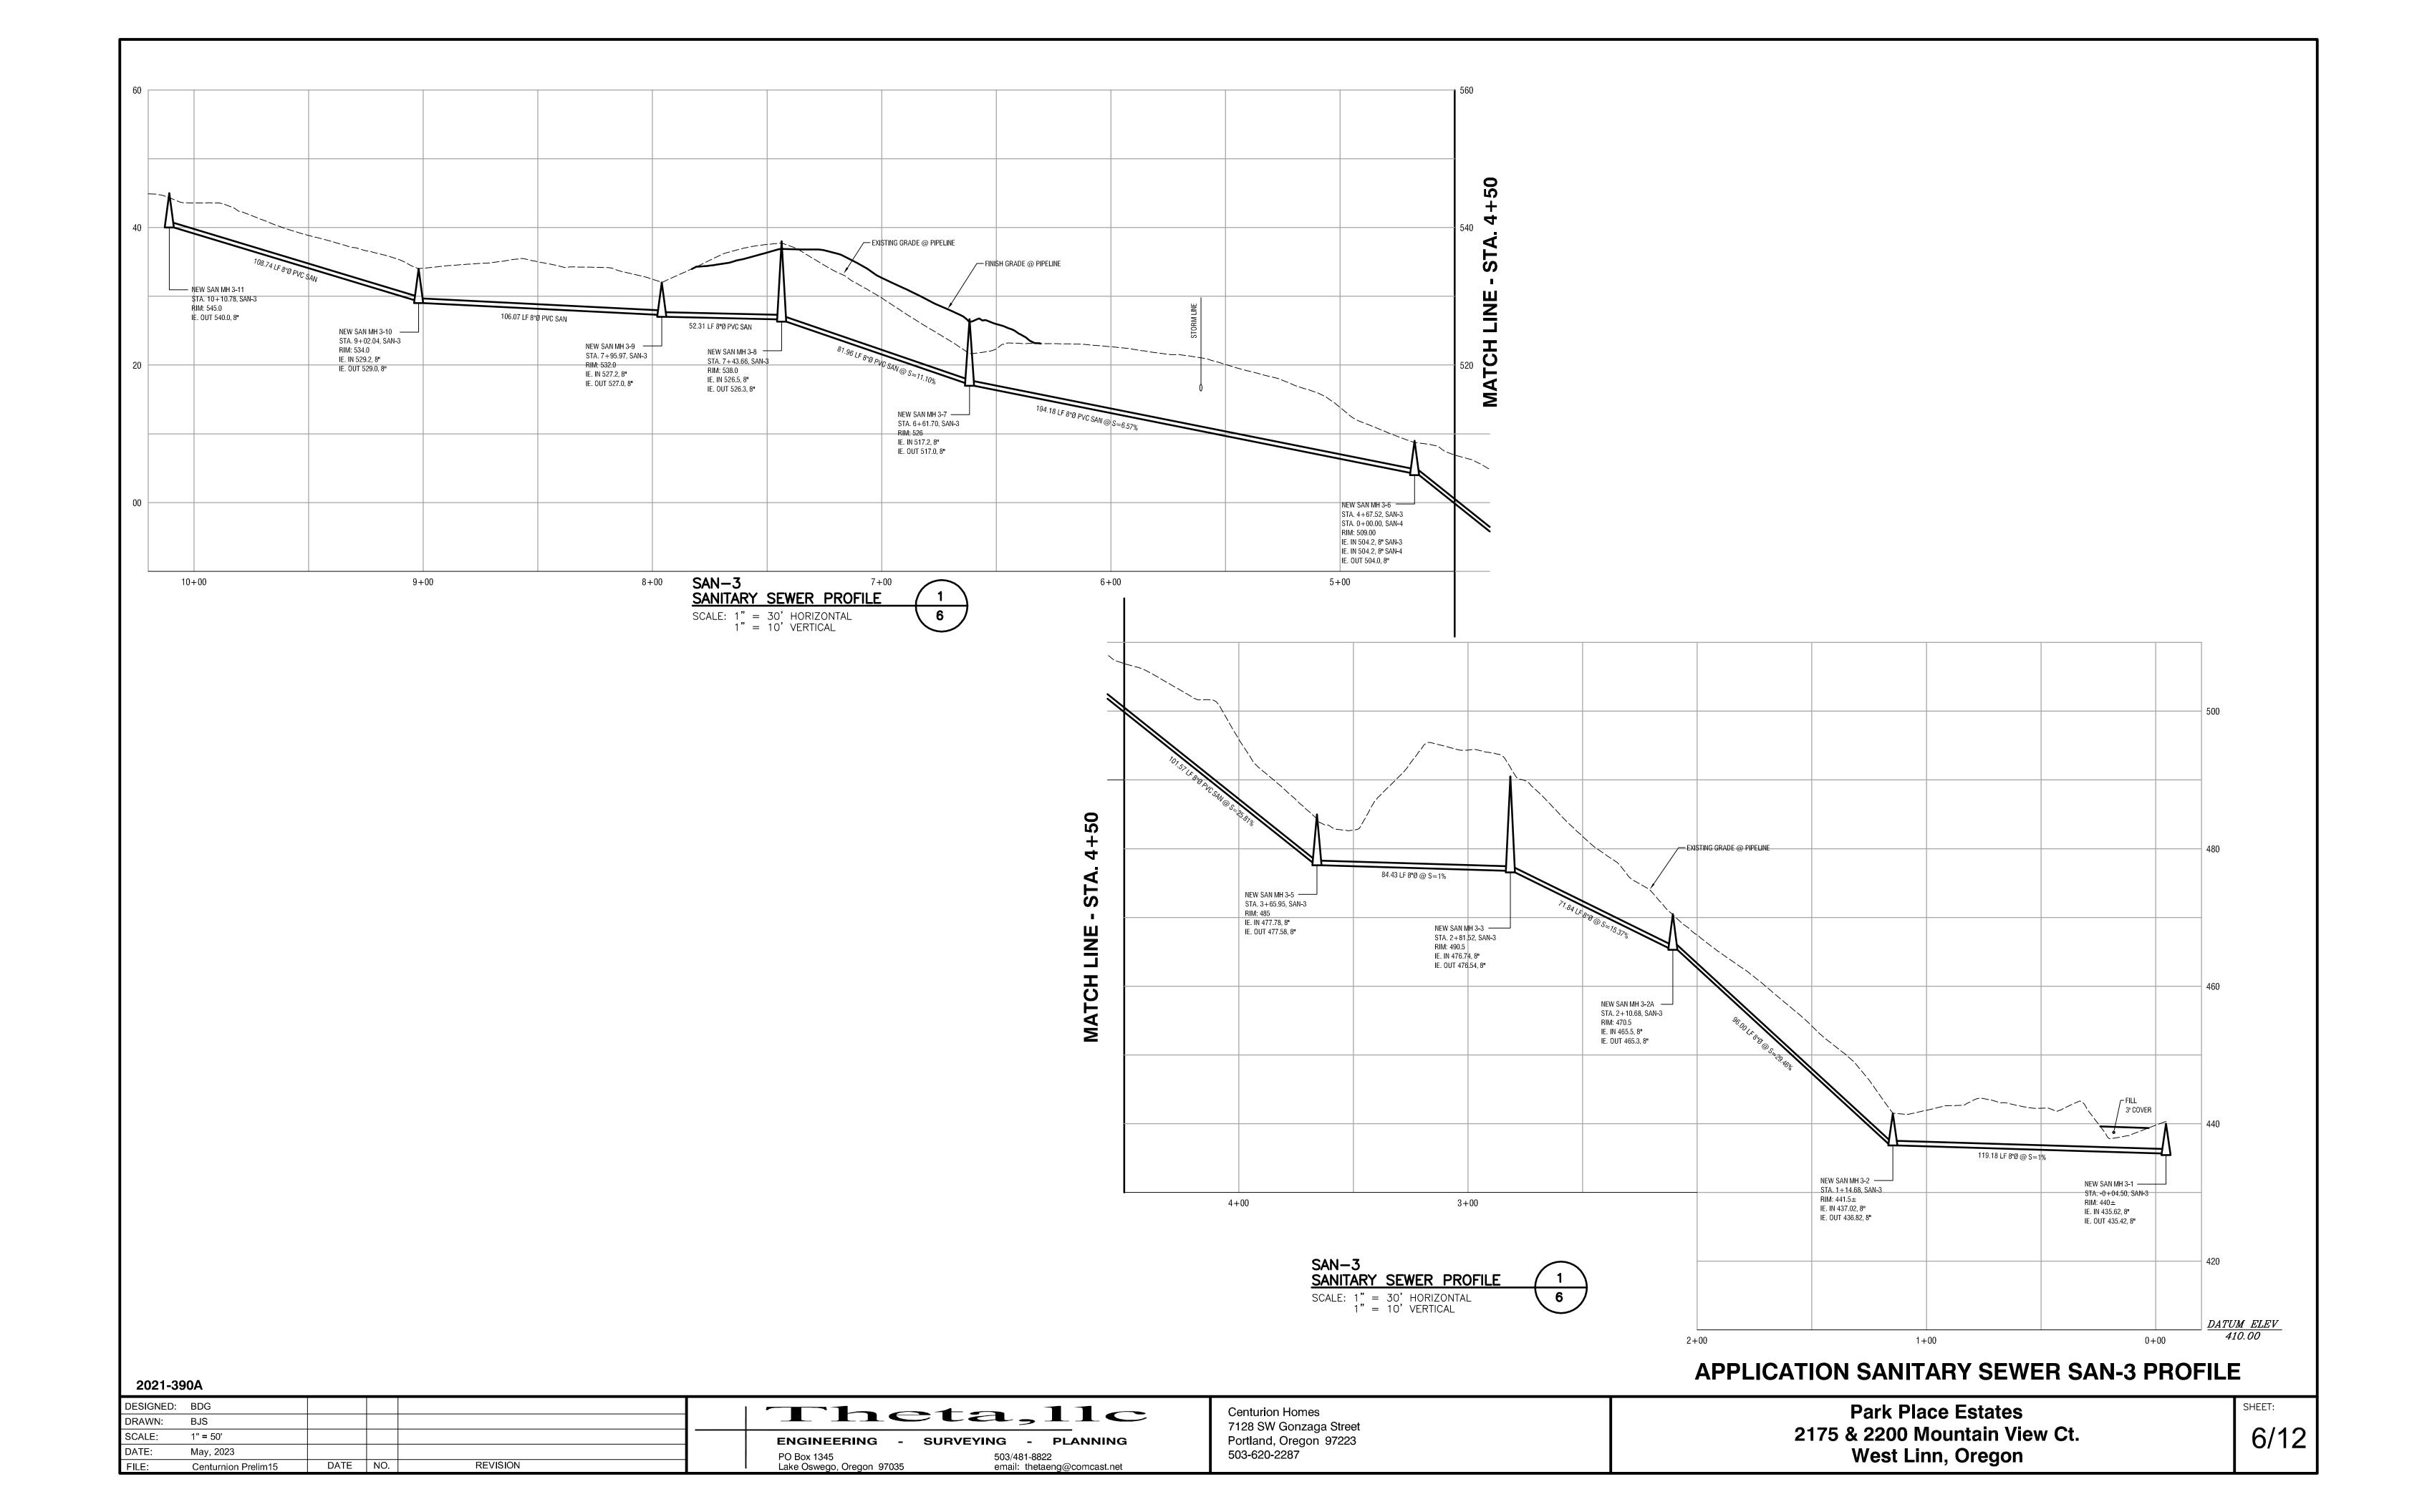

2. Sanitary sewer information will include plan view of the sanitary sewer lines, including manhole locations, and depth of invert elevations.

Comment: the preliminary Utility plan for sanitary sewer with accompanying profile shows the alignment and elevation information.

5. The sanitary sewer line should be designed to minimize the amount of lineal feet in the system.

Comments: the sanitary sewer alignment is in straight lines as much as possible to maintain sewer graded and depths with the nearest off-site sewer to provide a gravity system.