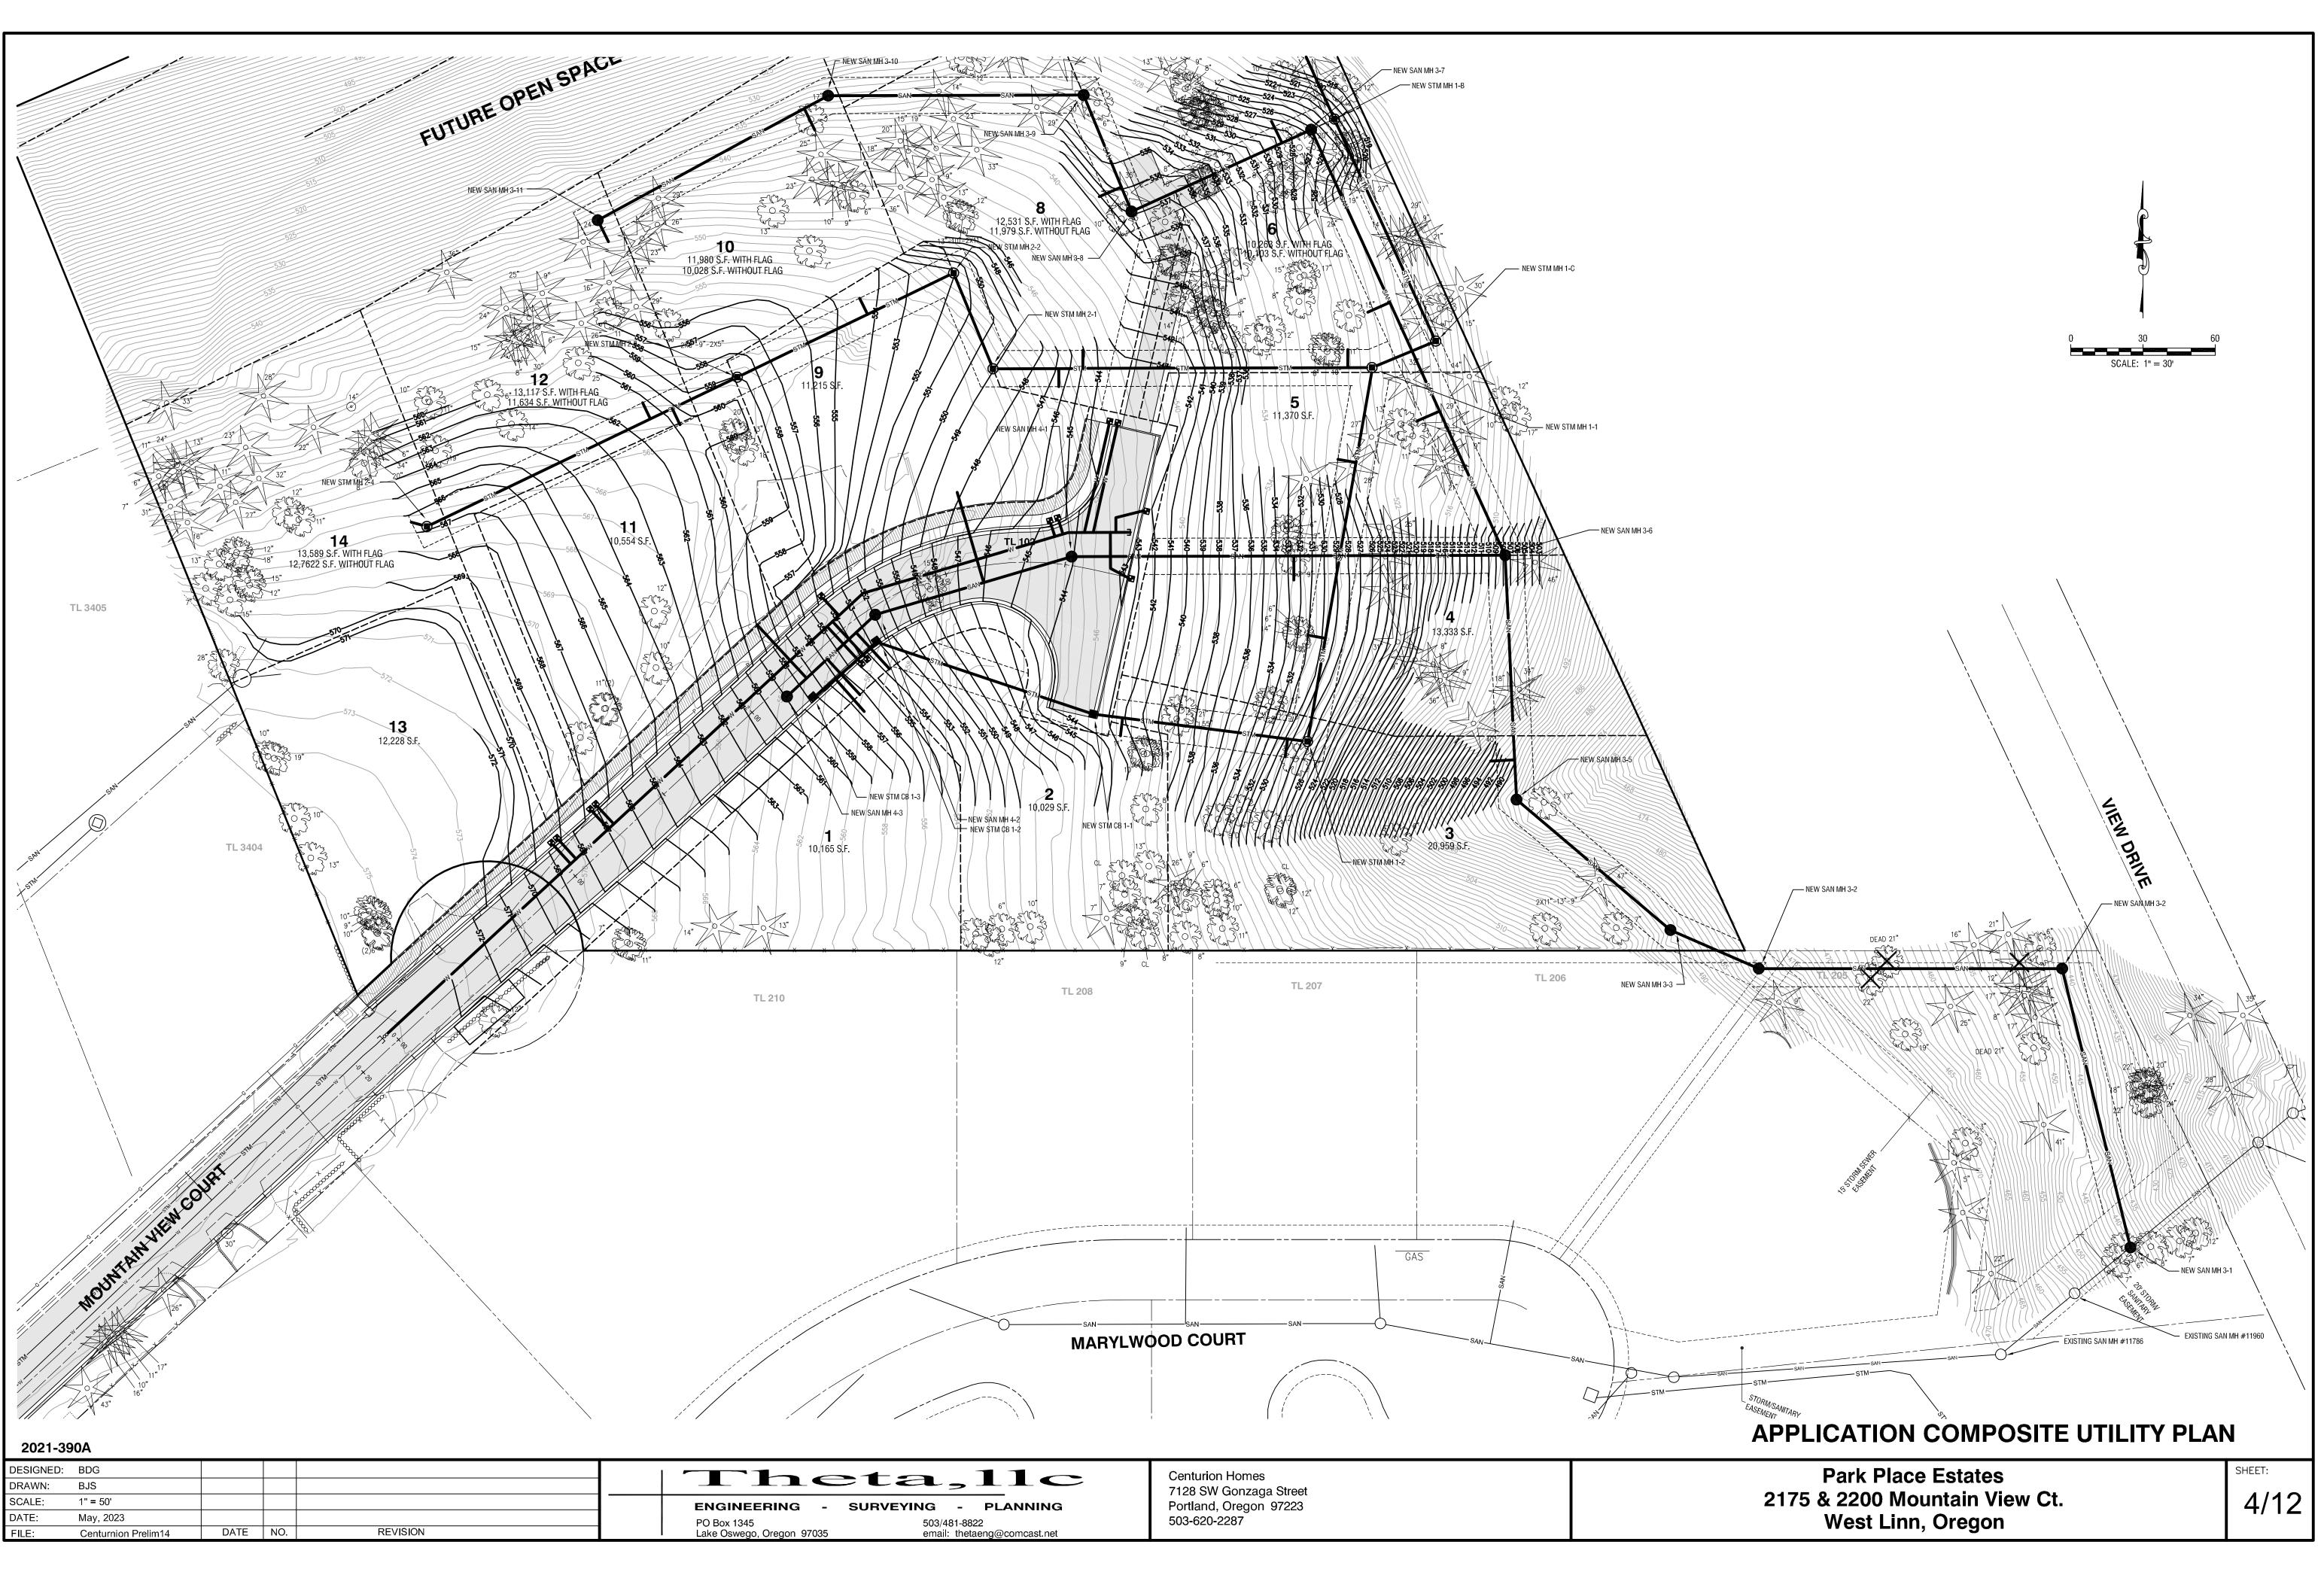

Comments: The West Linn Sanitary sewer Master plan identifies this property in the Marylhurst PS and identifies the land as "possible septic systems" as shown on figure 3of the master plan. Gravity sewer can be extended from a main in Marylwood Court through the development if easements are obtained from the neighbor, changing a "storm only easement or allowing a short section be bored due to reduced existing easements. This alignment will be constructed to City standards to serve the subdivision as shown on the tentative plan. The owner of lot 6, skyline terrace has agreed to sanitary easements across lot 6.

2. Sanitary sewer information will include plan view of the sanitary sewer lines, including manhole locations, and depth of invert elevations.

Comment: the preliminary Utility plan for sanitary sewer with accompanying profile shows the alignment and elevation information.

Comments: Due to the steep site terrain and the location of available sanitary sewer the proposed sewer lines servicing lots 1-12 must be in an easements through the rear yard of lots in order to provide gravity sewer service. Existing gravity sewer is available for lots 13-14

4. Sanitary sewer line should be at a depth that can facilitate connection with down-system properties in an efficient manner.

Comments: The layout and design will provide connections to the sewer main in Marylwood Court (skyline terrace) for lots 1-12. Lots 13 and 14 have sewer access in an exiting line behind the lots in the subdivision to the west.

#### H. Storm.

Comments: A preliminary storm report has been prepared to address both water quantity and quality. Because infiltration rates were found to be zero individual lined basins will be sized to the actual size of house using the City of Portland Storm Water Manual sized for both quantity and quality with an orifice connected to a storm system that will discharge to the drainage way on the north side of the property. Flow through planters or basins for the individual homes and street storm water treatment will be within the right-of-way.