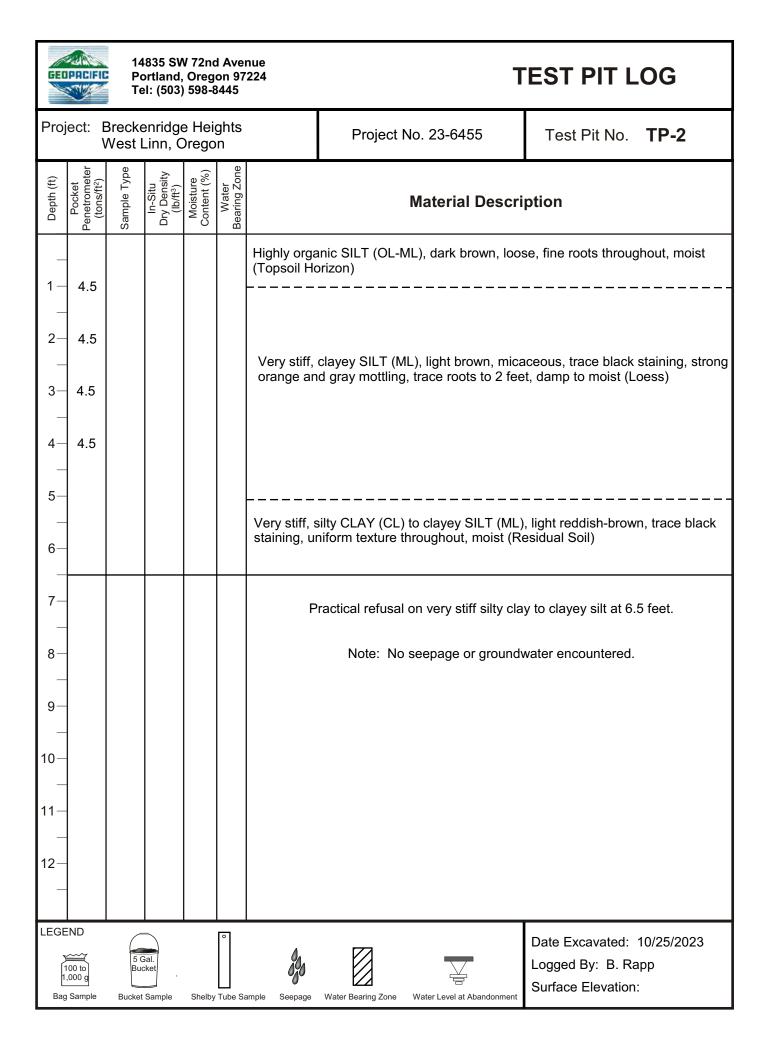

|                                                |             |                                    |                         |                       |               |                                              |                                               |                                                             |               |  |
| 1                                                                               | ND<br>000 to<br>000 g<br>Sample                | Buo         | Gal.<br>cket<br>Sample             | Shelby                  | o<br>Tube Sa          | ample Seepage | Water Bearing Zone                           | Water Level at Abandonment                    | Date Excavated: 1<br>Logged By: B. Ra<br>Surface Elevation: |               |  |



| E                                                  | IPACIFIC<br>SUF                                   | 14835 SW 72nd Avenue<br>Portland, Oregon 97224<br>Tel: (503) 598-8445 |                                    |                         |                       |                                                                                                                     | TEST PIT LOG       |                                                   |                                                           |              |
|----------------------------------------------------|---------------------------------------------------|-----------------------------------------------------------------------|------------------------------------|-------------------------|-----------------------|-