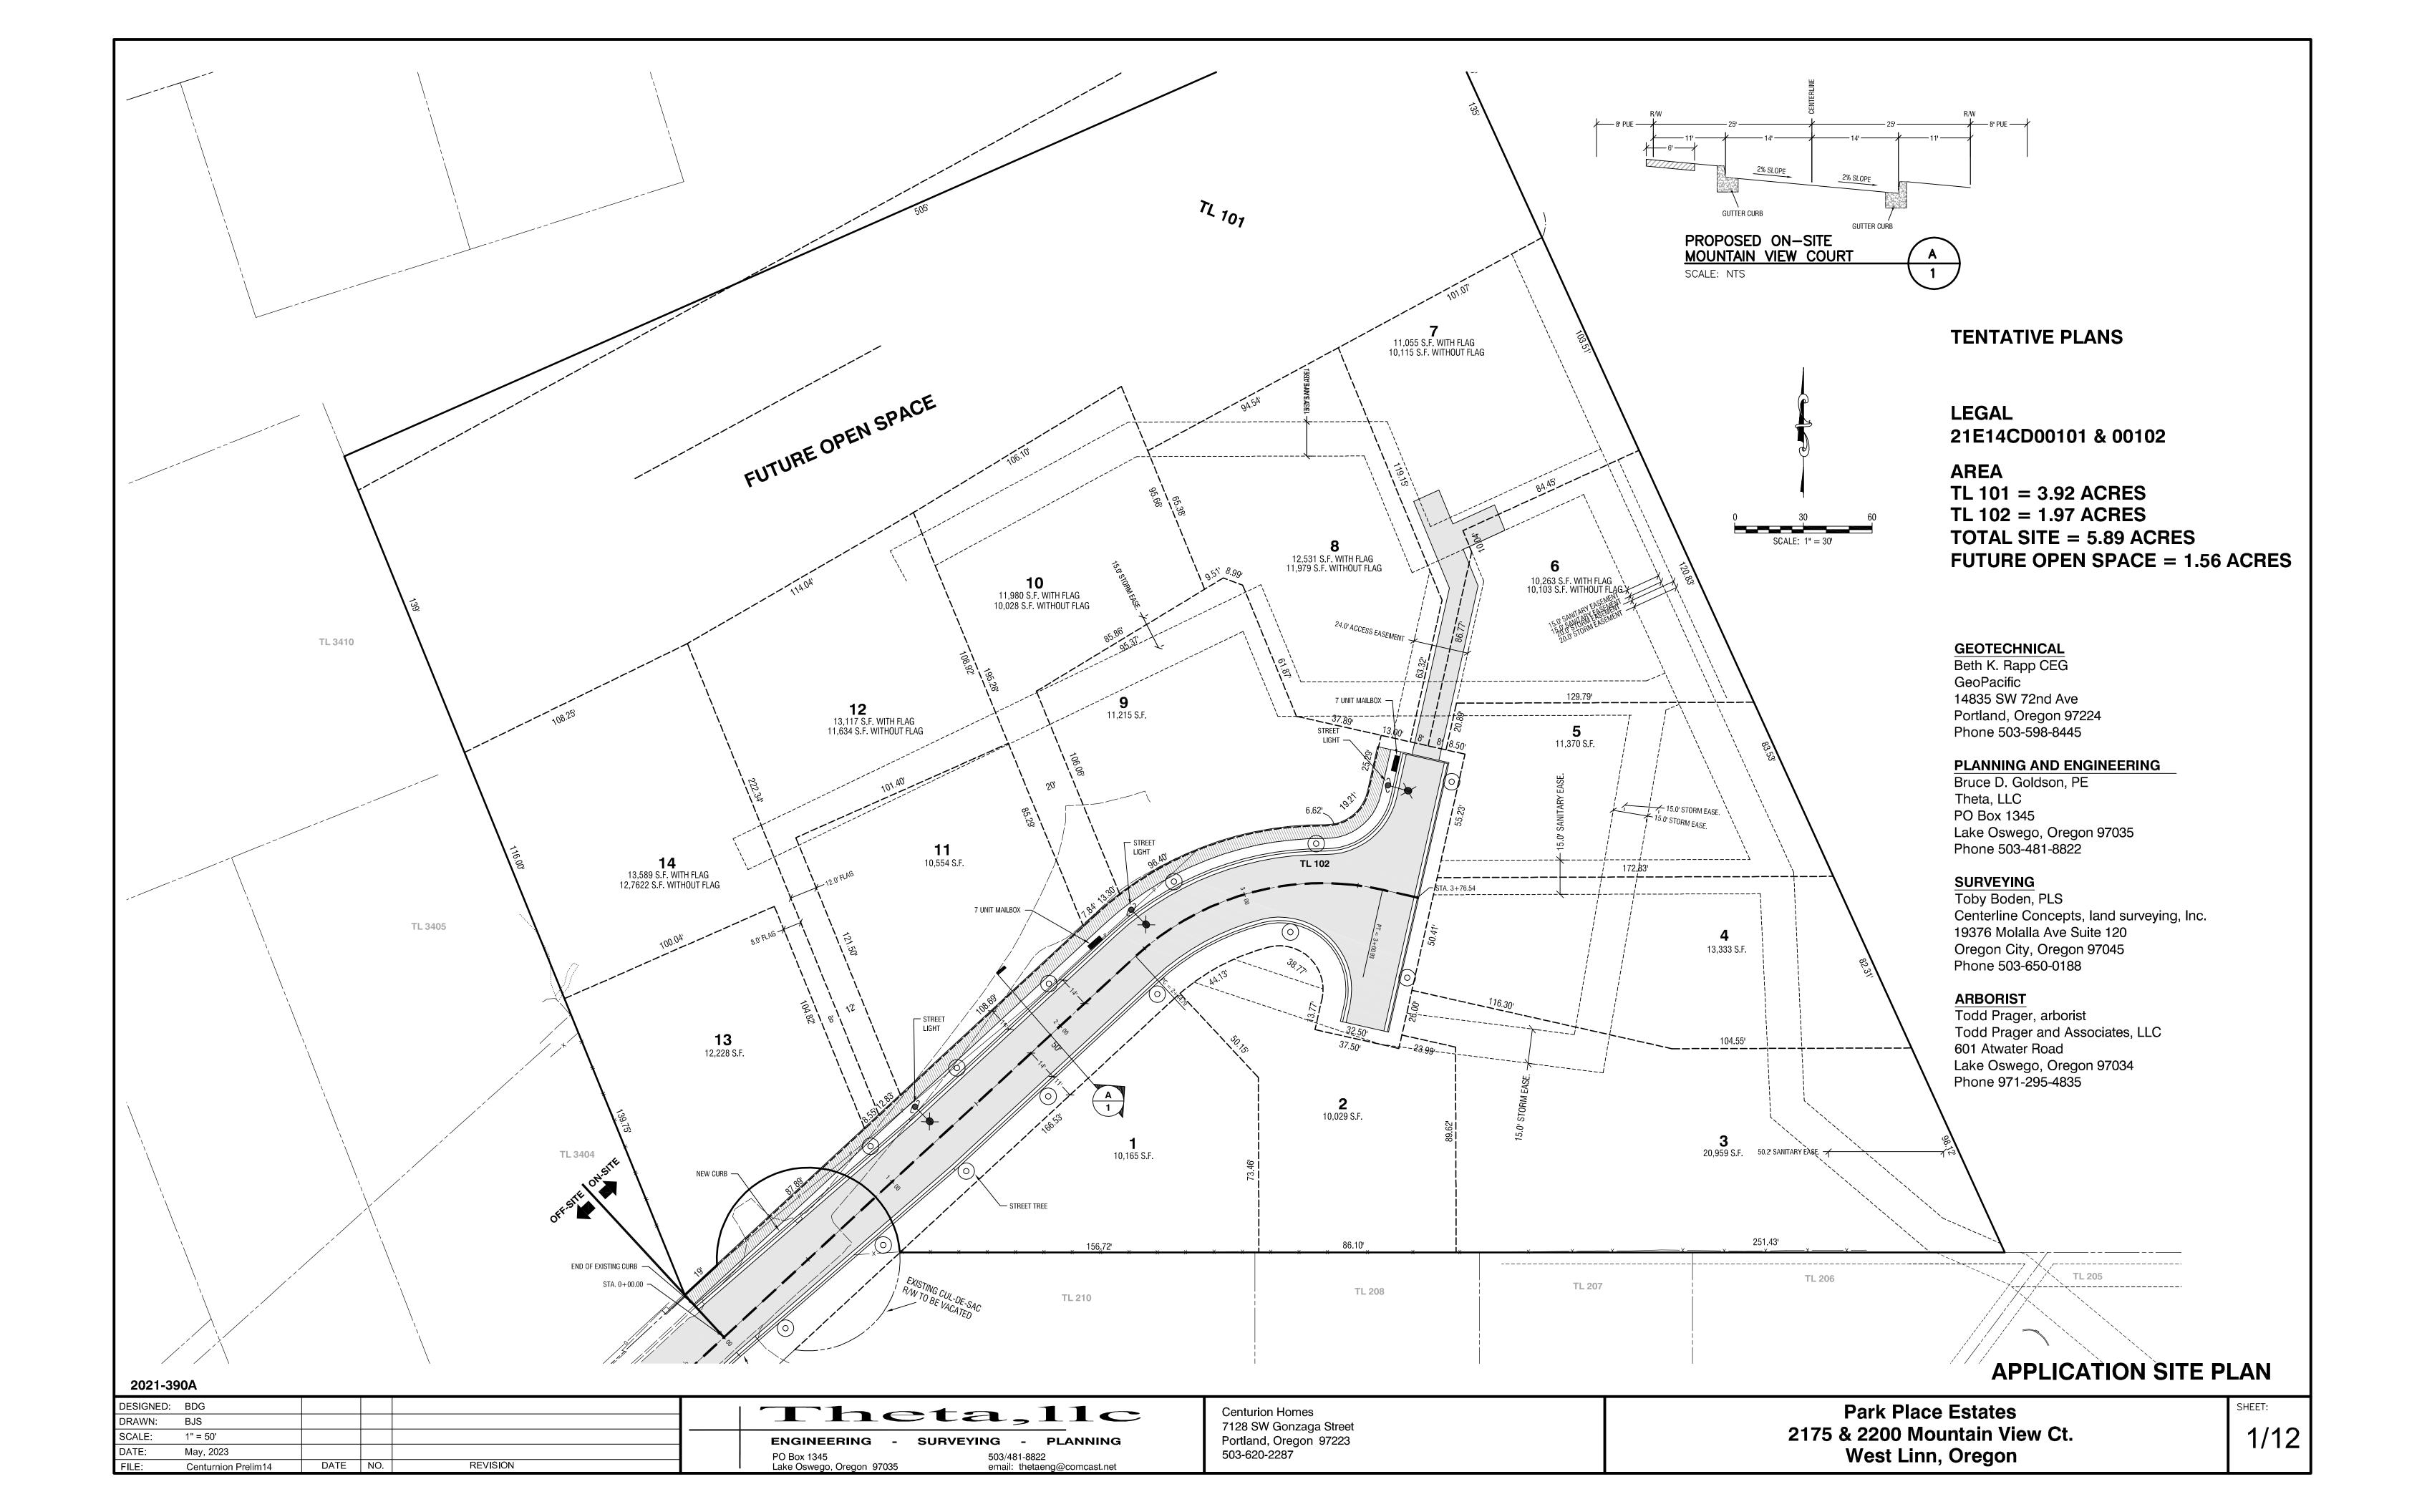

5/21/24-

2/May 2024

development review application

PARK PLACE ESTATES 14- Lot subdivision application Centurion Homes

Page | 1

Proposal: This application requests approval of a 14-lot subdivision to be developed on property located at 2175/2200 Mountain View Court in West Linn. The property is located at the terminus of Mountain View Court, stubbed into the property. The property has had one other pre-application by a different developer in recent times.
 The subject property is described as Tax Lots 00101 and 00102 of Assessor's Map 21E14CD. The total site area is 5.89 acres (256,568 +/- SF) in area. It is presently developed with one single family detached home. This home will be removed to allow for construction of Mountain View Court. Offsite construction of gravity sanitary sewer is proposed to provide gravity service lateral to each lot. Onsite storm facilities to control runoff for both water quality and quantity are proposed. Proposed widening of Mt View Court is included in this application. The subject property is zoned R-10.

Comment: Mountain View Court terminates this property. To the west the property is fully developed, to the North there is stream corridor and type 1 lands, to the east is a vacant parcel and appears to be totally type 1 lands and with access to the dedicated and not built View Drive. No connection from the Park Place Estates project to this parcel is possible due to slopes in excess of 35% and finally to the south a fully developed subdivision. The Tentative plan for Park Place Estates extends Mountain View Court as far a practical and termites with a hammer head turn around.

Comment: Mountain View Court is designated as a local street and was dedicated as a 50foot right of way, with 22 feet of pavement curb tight sidewalk and no curb or walk on the southerly side. Since this is a continuation of the original street to a dead end the 50-foot wide right of way is proposed. This application proposes to add 6'+/- on the south, resulting in 28-foot-wide street with a gutter curb and no sidewalk. This application proposes to continue the extension of Mountain View Court with 28 feet of pavement and sidewalk only on the north. No sidewalk on the southerly side of the extension of Mountain View Court is proposed. On the unfinished portion of Mountain View Court, no sidewalk is proposed because this is the back of existing lots and avoids removal of trees and grading issues with

Comment: The tentative plan shows the extension of Mountain View Court to the extent possible and is terminated with a hammer head turnround. Steep slopes or protected drainage ways preclude future extension. The topography to the north and east is in excess of 35%

Comment: the site is slightly over 5 acres in size but due to topography and existing development extension of Mountain View Court cannot be extended for future connection. A hammer head turnaround rather than a cul-de-sac is proposed and accepted by the Fire Marshall as the best and only alternative.