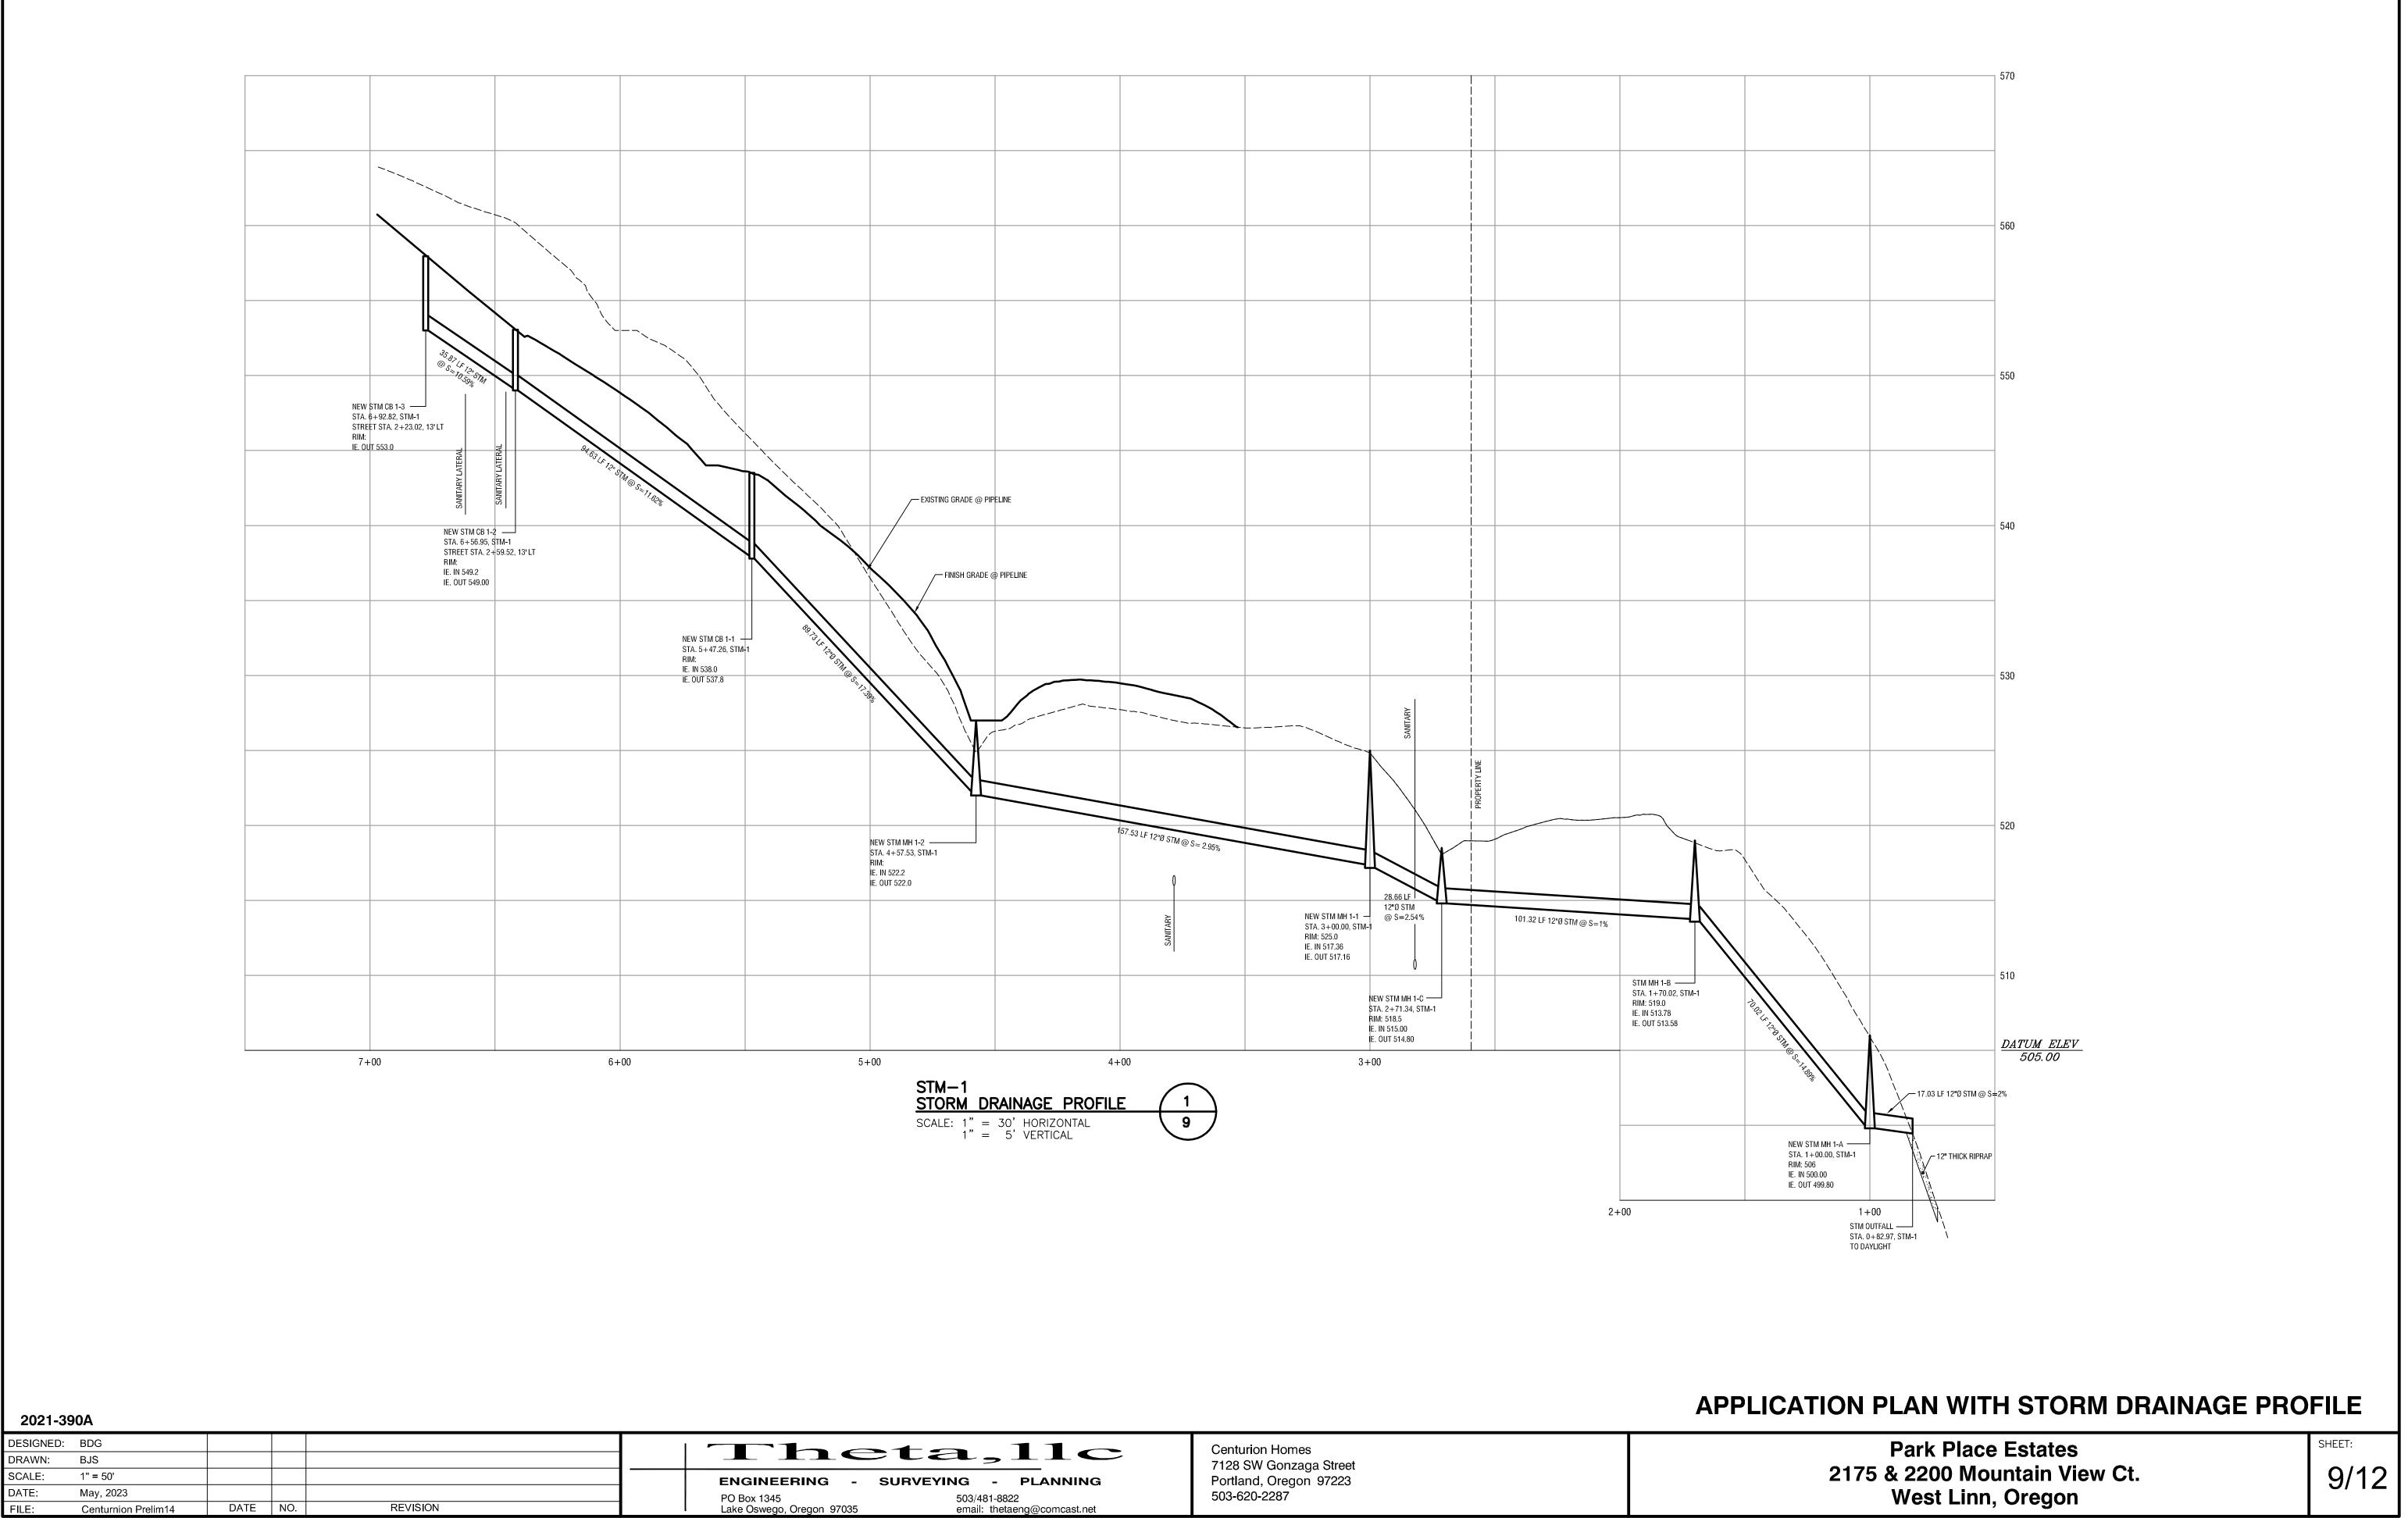

2. Sanitary sewer information will include plan view of the sanitary sewer lines, including manhole locations, and depth of invert elevations.

Comment: the preliminary Utility plan for sanitary sewer with accompanying profile shows the alignment and elevation information.

5. The sanitary sewer line should be designed to minimize the amount of lineal feet in the system.

Comments: the sanitary sewer alignment is in straight lines as much as possible to maintain sewer graded and depths with the nearest off-site sewer to provide a gravity system.