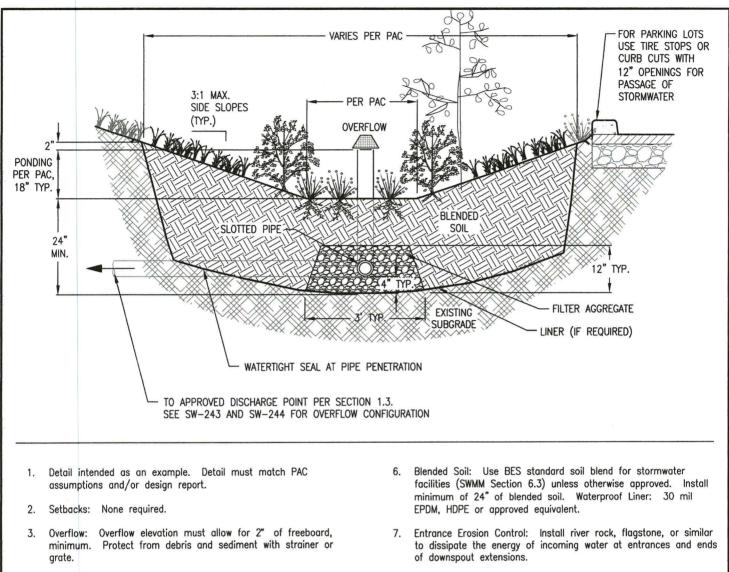

#### H. Storm.

Comments: A preliminary storm report has been prepared to address both water quantity and quality. Because infiltration rates were found to be zero individual lined basins will be sized to the actual size of house using the City of Portland Storm Water Manual sized for both quantity and quality with an orifice connected to a storm system that will discharge to the drainage way on the north side of the property. Flow through planters or basins for the individual homes and street storm water treatment will be within the right-of-way.