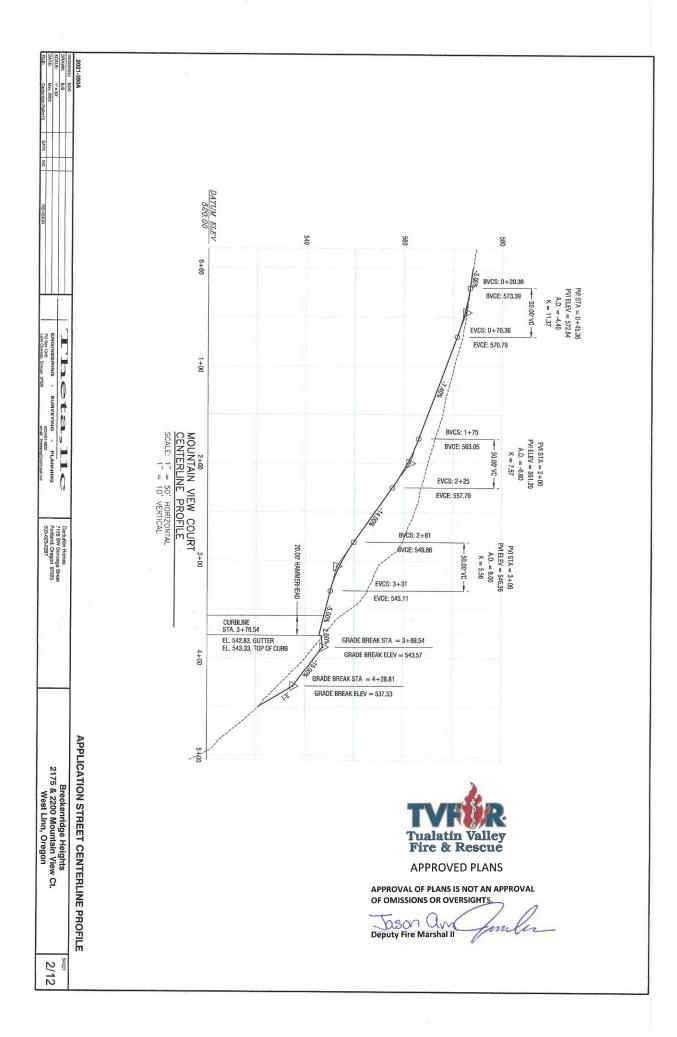

Comment: Mountain View Court is to be extended and the name will remain the same.

13. Gades and curves. Grades and horizontal/vertical curves shall meet the West Linn Public Works Design Standards.

Comment: Proposed grade and horizontal/vertical curves meet the West Linn Public Works Design Standards.

2. Sanitary sewer information will include plan view of the sanitary sewer lines, including manhole locations, and depth of invert elevations.

Comment: the preliminary Utility plan for sanitary sewer with accompanying profile shows the alignment and elevation information.