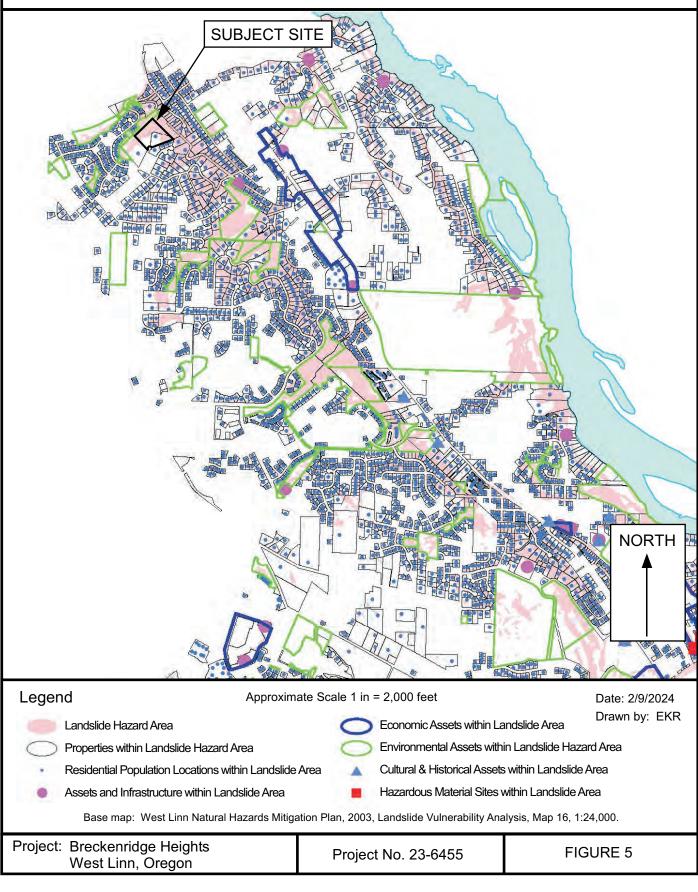

ction<br>(95% of Modified<br>Proctor)                | Prior to paving, tested every<br>200 lineal feet                                 | Soil Technician                                               |      |
| 9    | Foundation<br>Subgrade<br>Inspection                                     | During Foundation<br>Excavation                                                  | Soil Technician/<br>Geotechnical Engineer                     |      |

# GEOPACIFIC



# FIGURES





14835 SW 72nd Avenue Portland, Oregon 97224 Tel: (503) 598-8445

# LIDAR BASED VICINITY MAP - WITH MAPPED LANDSLIDES







14835 SW 72nd Avenue Portland, Oregon 97224 Tel: (503) 598-8445

**POTENTIAL LANDSLIDES** 





14835 SW 72nd Avenue Portland, Oregon 97224 Tel: (503) 598-8445

# LANDSLIDE VULNERABILITY ANALYSIS









# **EXPLORATION LOGS**

| GEOPREIFIC14835 SW 72nd Avenue<br>Portland, Oregon 97224<br>Tel: (503) 598-8445 |                                                |             |                                    |                         | on 97                 |               |                                              | т                                             | EST PIT L                                                   | OG            |  |
|---------------------------------------------------------------------------------|------------------------------------------------|-------------|------------------------------------|-------------------------|-----------------------|---------------|----------------------------------------------|----------------------------------------------