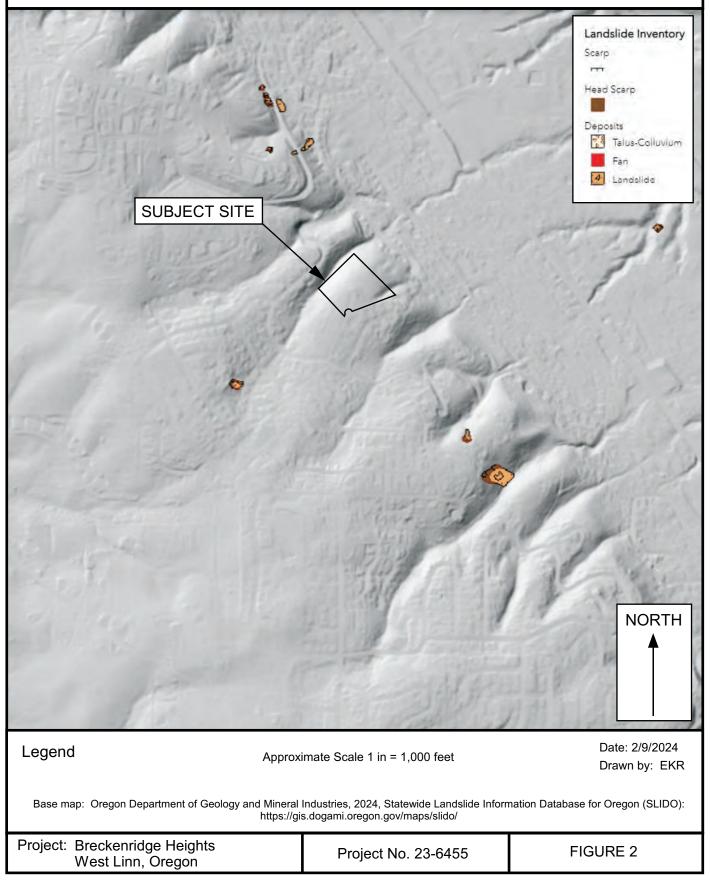

| Prior to placing base course                                                     | Soil Technician                                               |      |
| 8    | Base course<br>compaction<br>(95% of Modified<br>Proctor)                | Prior to paving, tested every<br>200 lineal feet                                 | Soil Technician                                               |      |
| 9    | Foundation<br>Subgrade<br>Inspection                                     | During Foundation<br>Excavation                                                  | Soil Technician/<br>Geotechnical Engineer                     |      |

# GEOPACIFIC



# FIGURES





14835 SW 72nd Avenue Portland, Oregon 97224 Tel: (503) 598-8445

# LIDAR BASED VICINITY MAP - WITH MAPPED LANDSLIDES







14835 SW 72nd Avenue Portland, Oregon 97224 Tel: (503) 598-8445

**POTENTIAL LANDSLIDES** 





14835 SW 72nd Avenue Portland, Oregon 97224 Tel: (503) 598-8445

# LANDSLIDE VULNERABILITY ANALYSIS









# **EXPLORATION LOGS**

| GEOPREIFIC14835 SW 72nd Avenue<br>Portland, Oregon 97224<br>Tel: (503) 598-8445 |                                                |             |                                    |                         | on 97                 |               |                                              | т                                             | EST PIT L                                                   | OG            |  |
|---------------------------------------------------------------------------------|------------------------------------------------|-------