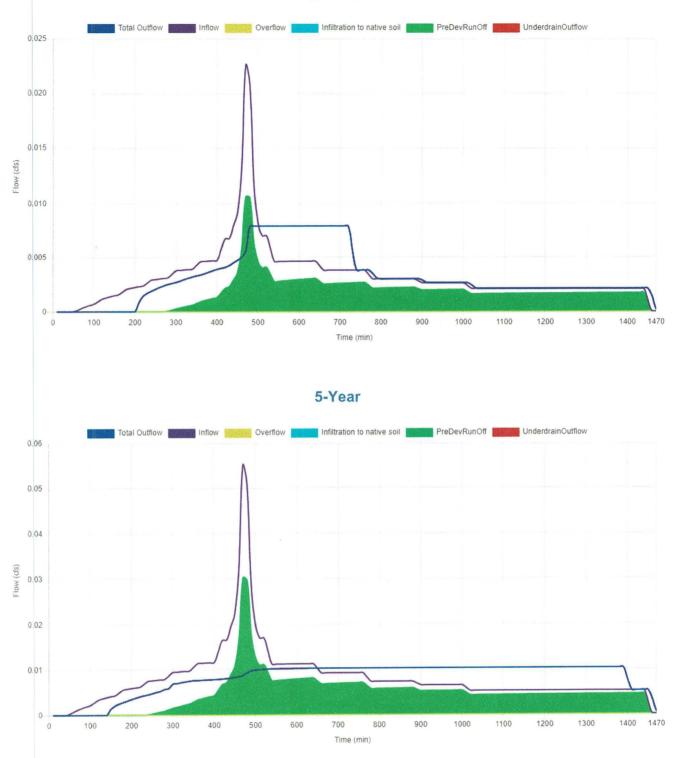

#### H. Storm.

Comments: A preliminary storm report has been prepared to address both water quantity and quality. Because infiltration rates were found to be zero individual lined basins will be sized to the actual size of house using the City of Portland Storm Water Manual sized for both quantity and quality with an orifice connected to a storm system that will discharge to the drainage way on the north side of the property. Flow through planters or basins for the individual homes and street storm water treatment will be within the right-of-way.