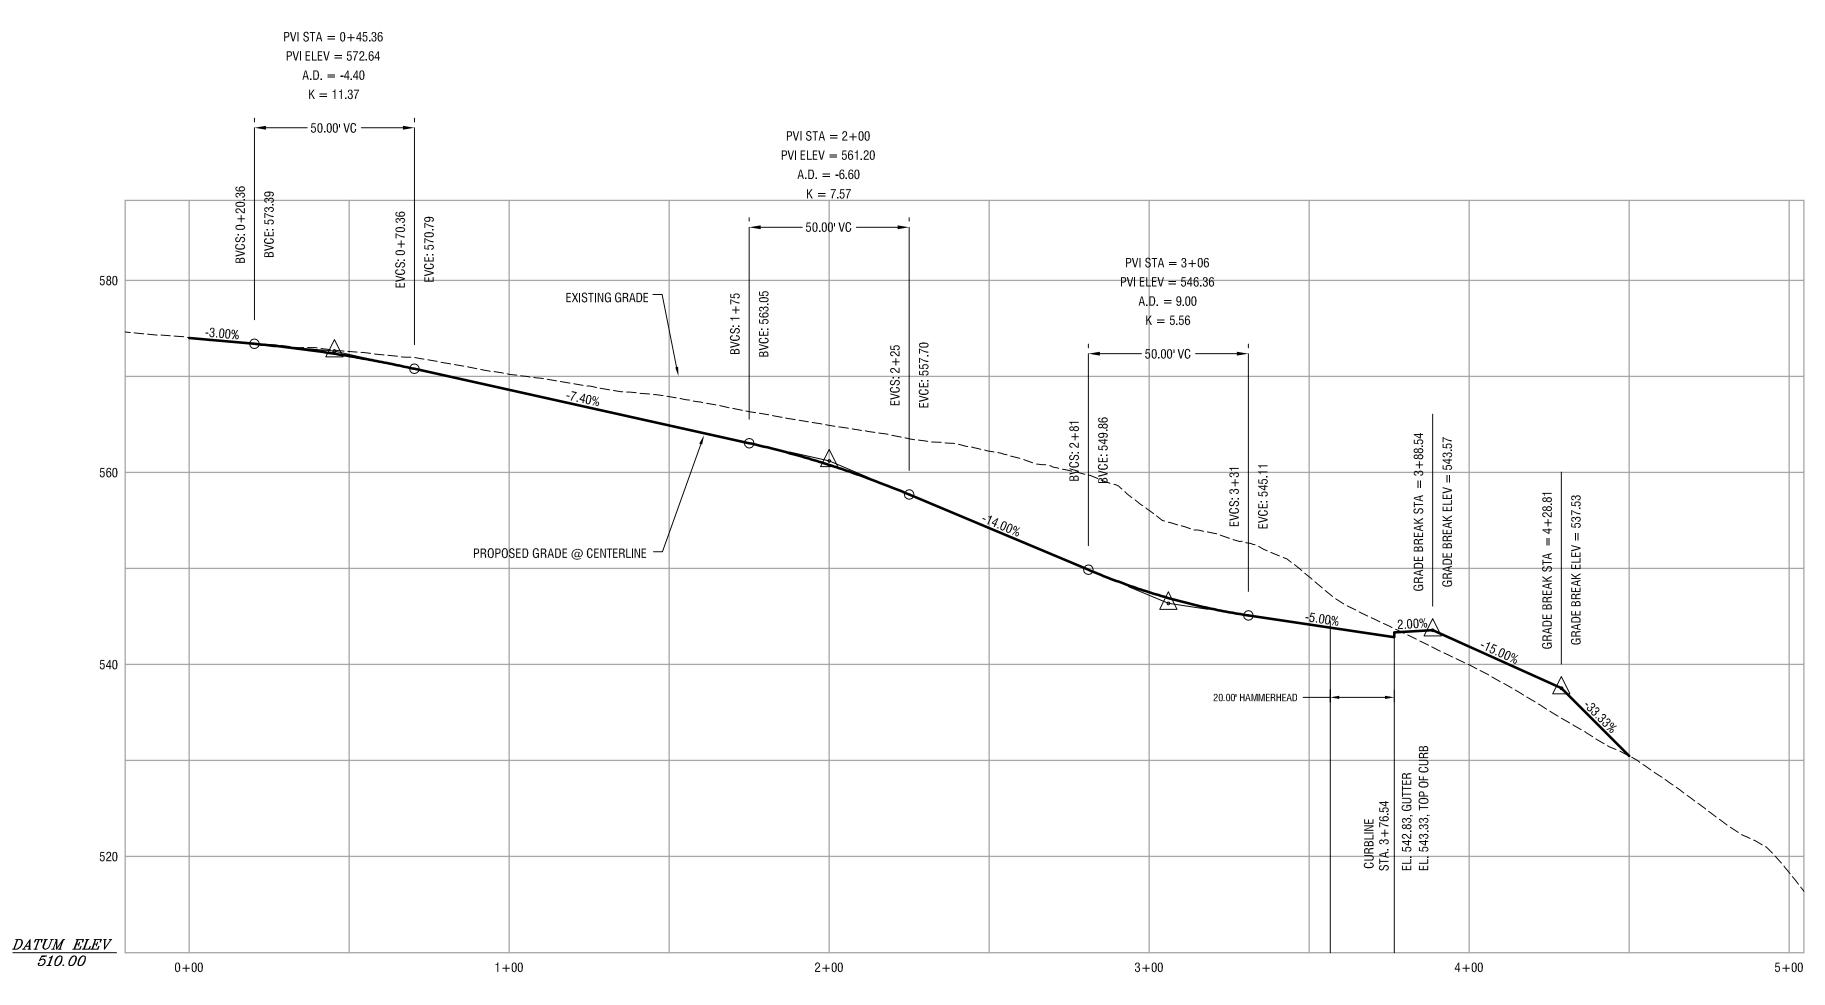

Comment: Mountain View Court is to be extended and the name will remain the same.

13. Gades and curves. Grades and horizontal/vertical curves shall meet the West Linn Public Works Design Standards.

Comment: Proposed grade and horizontal/vertical curves meet the West Linn Public Works Design Standards.

feet) necessary to respond to site constraints such as grades, mature trees, rock outcroppings, etc., or to match existing sidewalks of right-of-way limitations.

Comment: for the off-site improvements on Mountain View Court, street improvements will include 28-feet of pavement and curb. To minimize significate tree removal and consideration for grading no sidewalk is proposed on the south side of the street. The extension of Mountain View Court requires extensive grading on steep topography and the need for water quality facilities for the street is proposed with sheet flow at 2% to the south, a six-foot walk is proposed on the north with a planter and no sidewalk is proposed on the south.