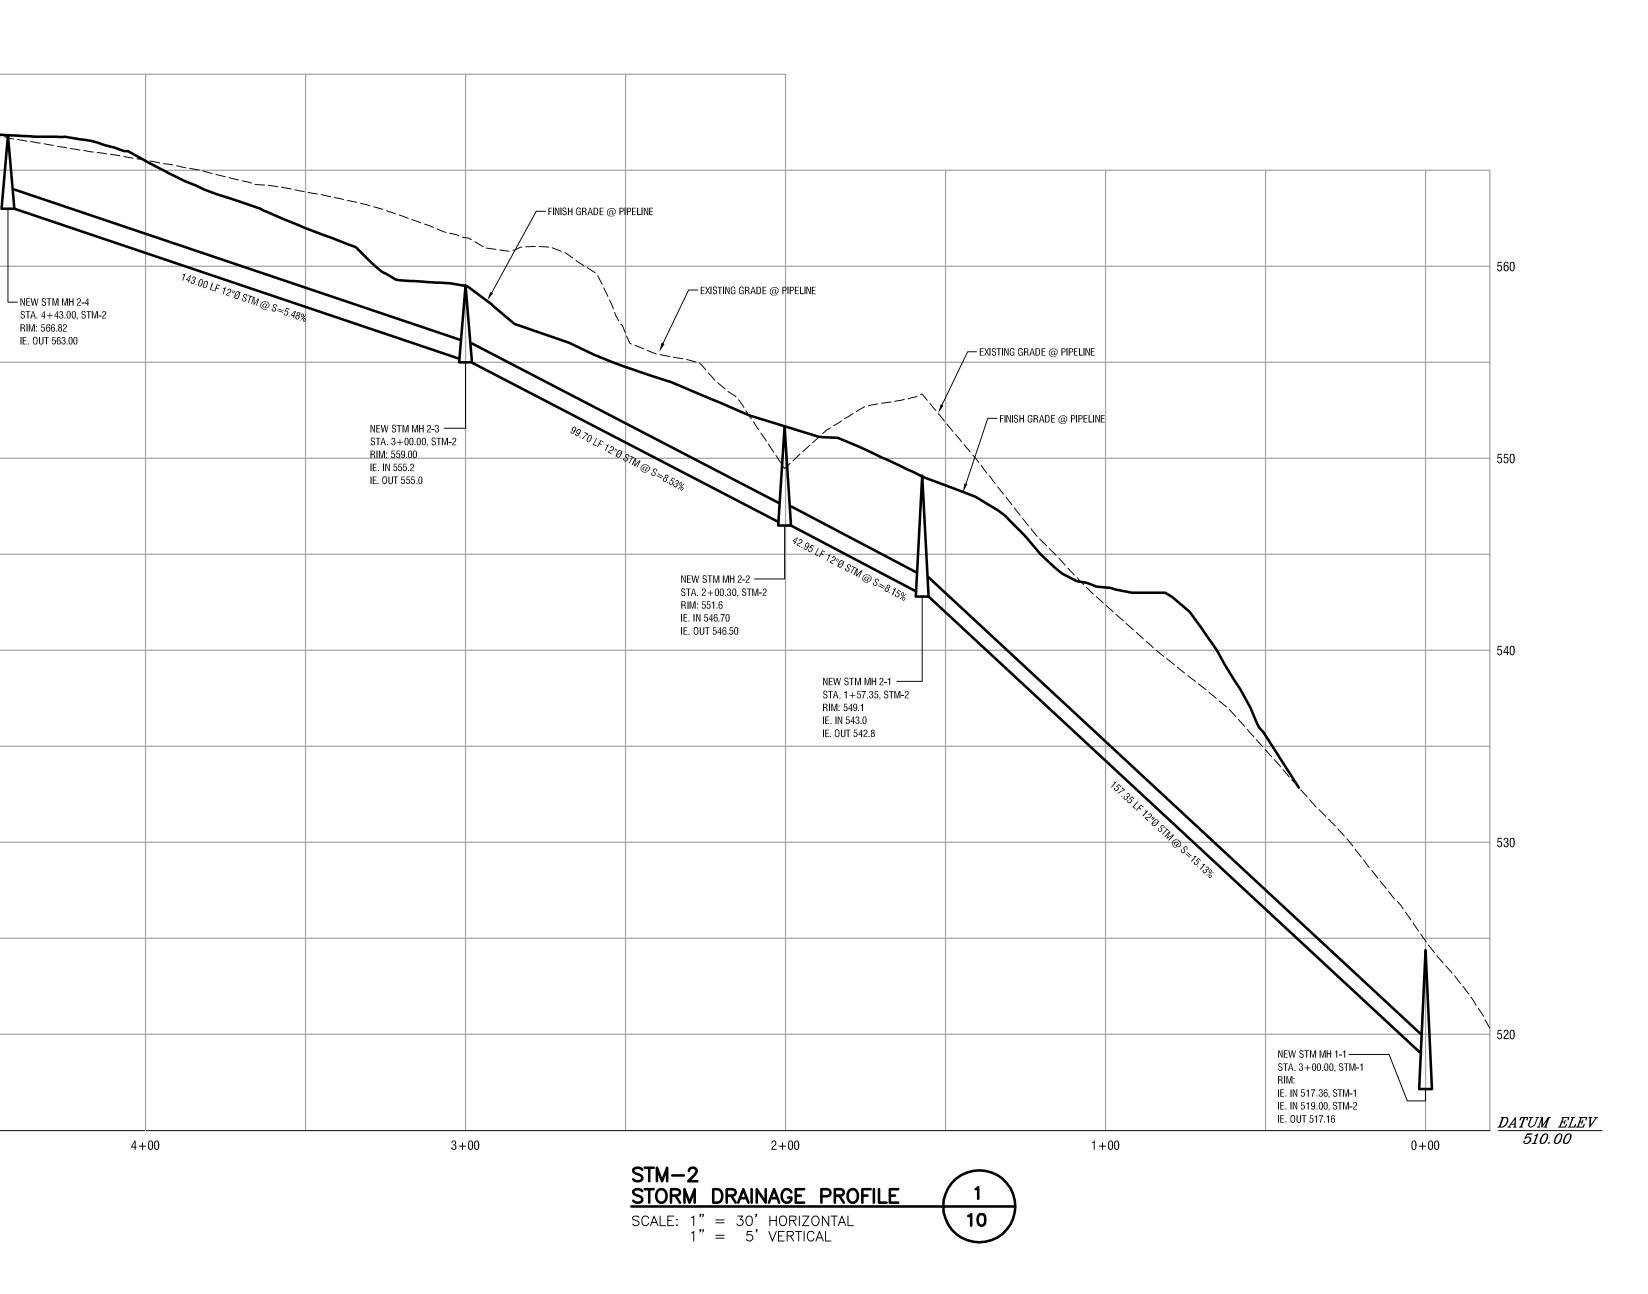

2. Sanitary sewer information will include plan view of the sanitary sewer lines, including manhole locations, and depth of invert elevations.

Comment: the preliminary Utility plan for sanitary sewer with accompanying profile shows the alignment and elevation information.

5. The sanitary sewer line should be designed to minimize the amount of lineal feet in the system.

Comments: the sanitary sewer alignment is in straight lines as much as possible to maintain sewer graded and depths with the nearest off-site sewer to provide a gravity system.