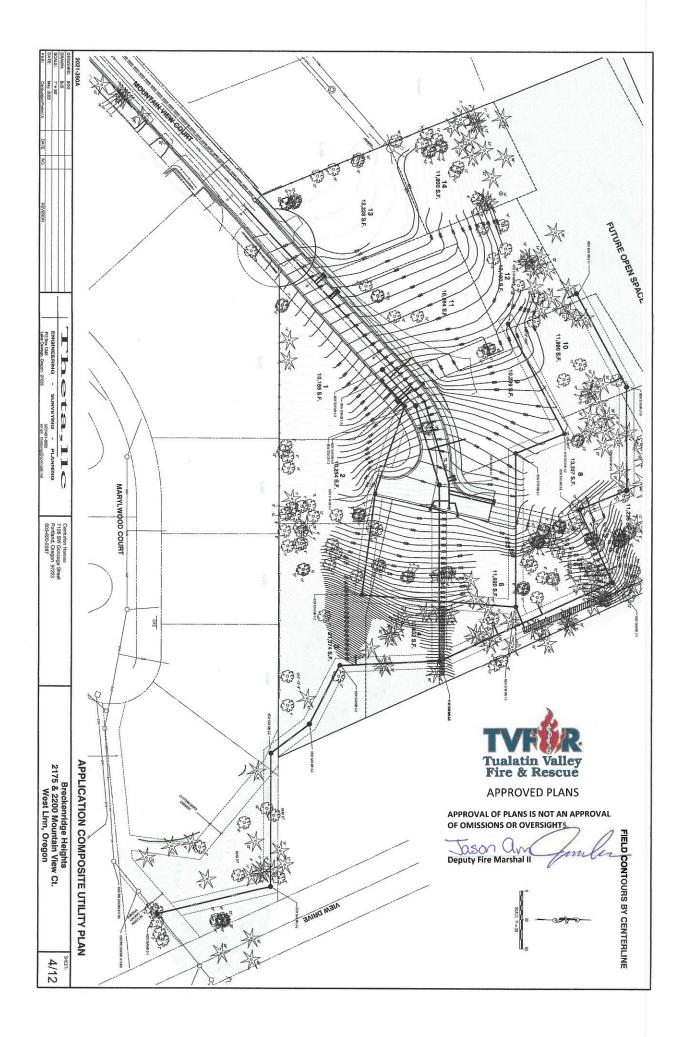

Comments: The West Linn Sanitary sewer Master plan identifies this property in the Marylhurst PS and identifies the land as "possible septic systems" as shown on figure 3of the master plan. Gravity sewer can be extended from a main in Marylwood Court through the development if easements are obtained from the neighbor, changing a "storm only easement or allowing a short section be bored due to reduced existing easements. This alignment will be constructed to City standards to serve the subdivision as shown on the tentative plan. The owner of lot 6, skyline terrace has agreed to sanitary easements across lot 6.

Comments: Due to the steep site terrain and the location of available sanitary sewer the proposed sewer lines servicing lots 1-12 must be in an easements through the rear yard of lots in order to provide gravity sewer service. Existing gravity sewer is available for lots 13-14

4. Sanitary sewer line should be at a depth that can facilitate connection with down-system properties in an efficient manner.

Comments: The layout and design will provide connections to the sewer main in Marylwood Court (skyline terrace) for lots 1-12. Lots 13 and 14 have sewer access in an exiting line behind the lots in the subdivision to the west.

#### H. Storm.

Comments: A preliminary storm report has been prepared to address both water quantity and quality. Because infiltration rates were found to be zero individual lined basins will be sized to the actual size of house using the City of Portland Storm Water Manual sized for both quantity and quality with an orifice connected to a storm system that will discharge to the drainage way on the north side of the property. Flow through planters or basins for the individual homes and street storm water treatment will be within the right-of-way.