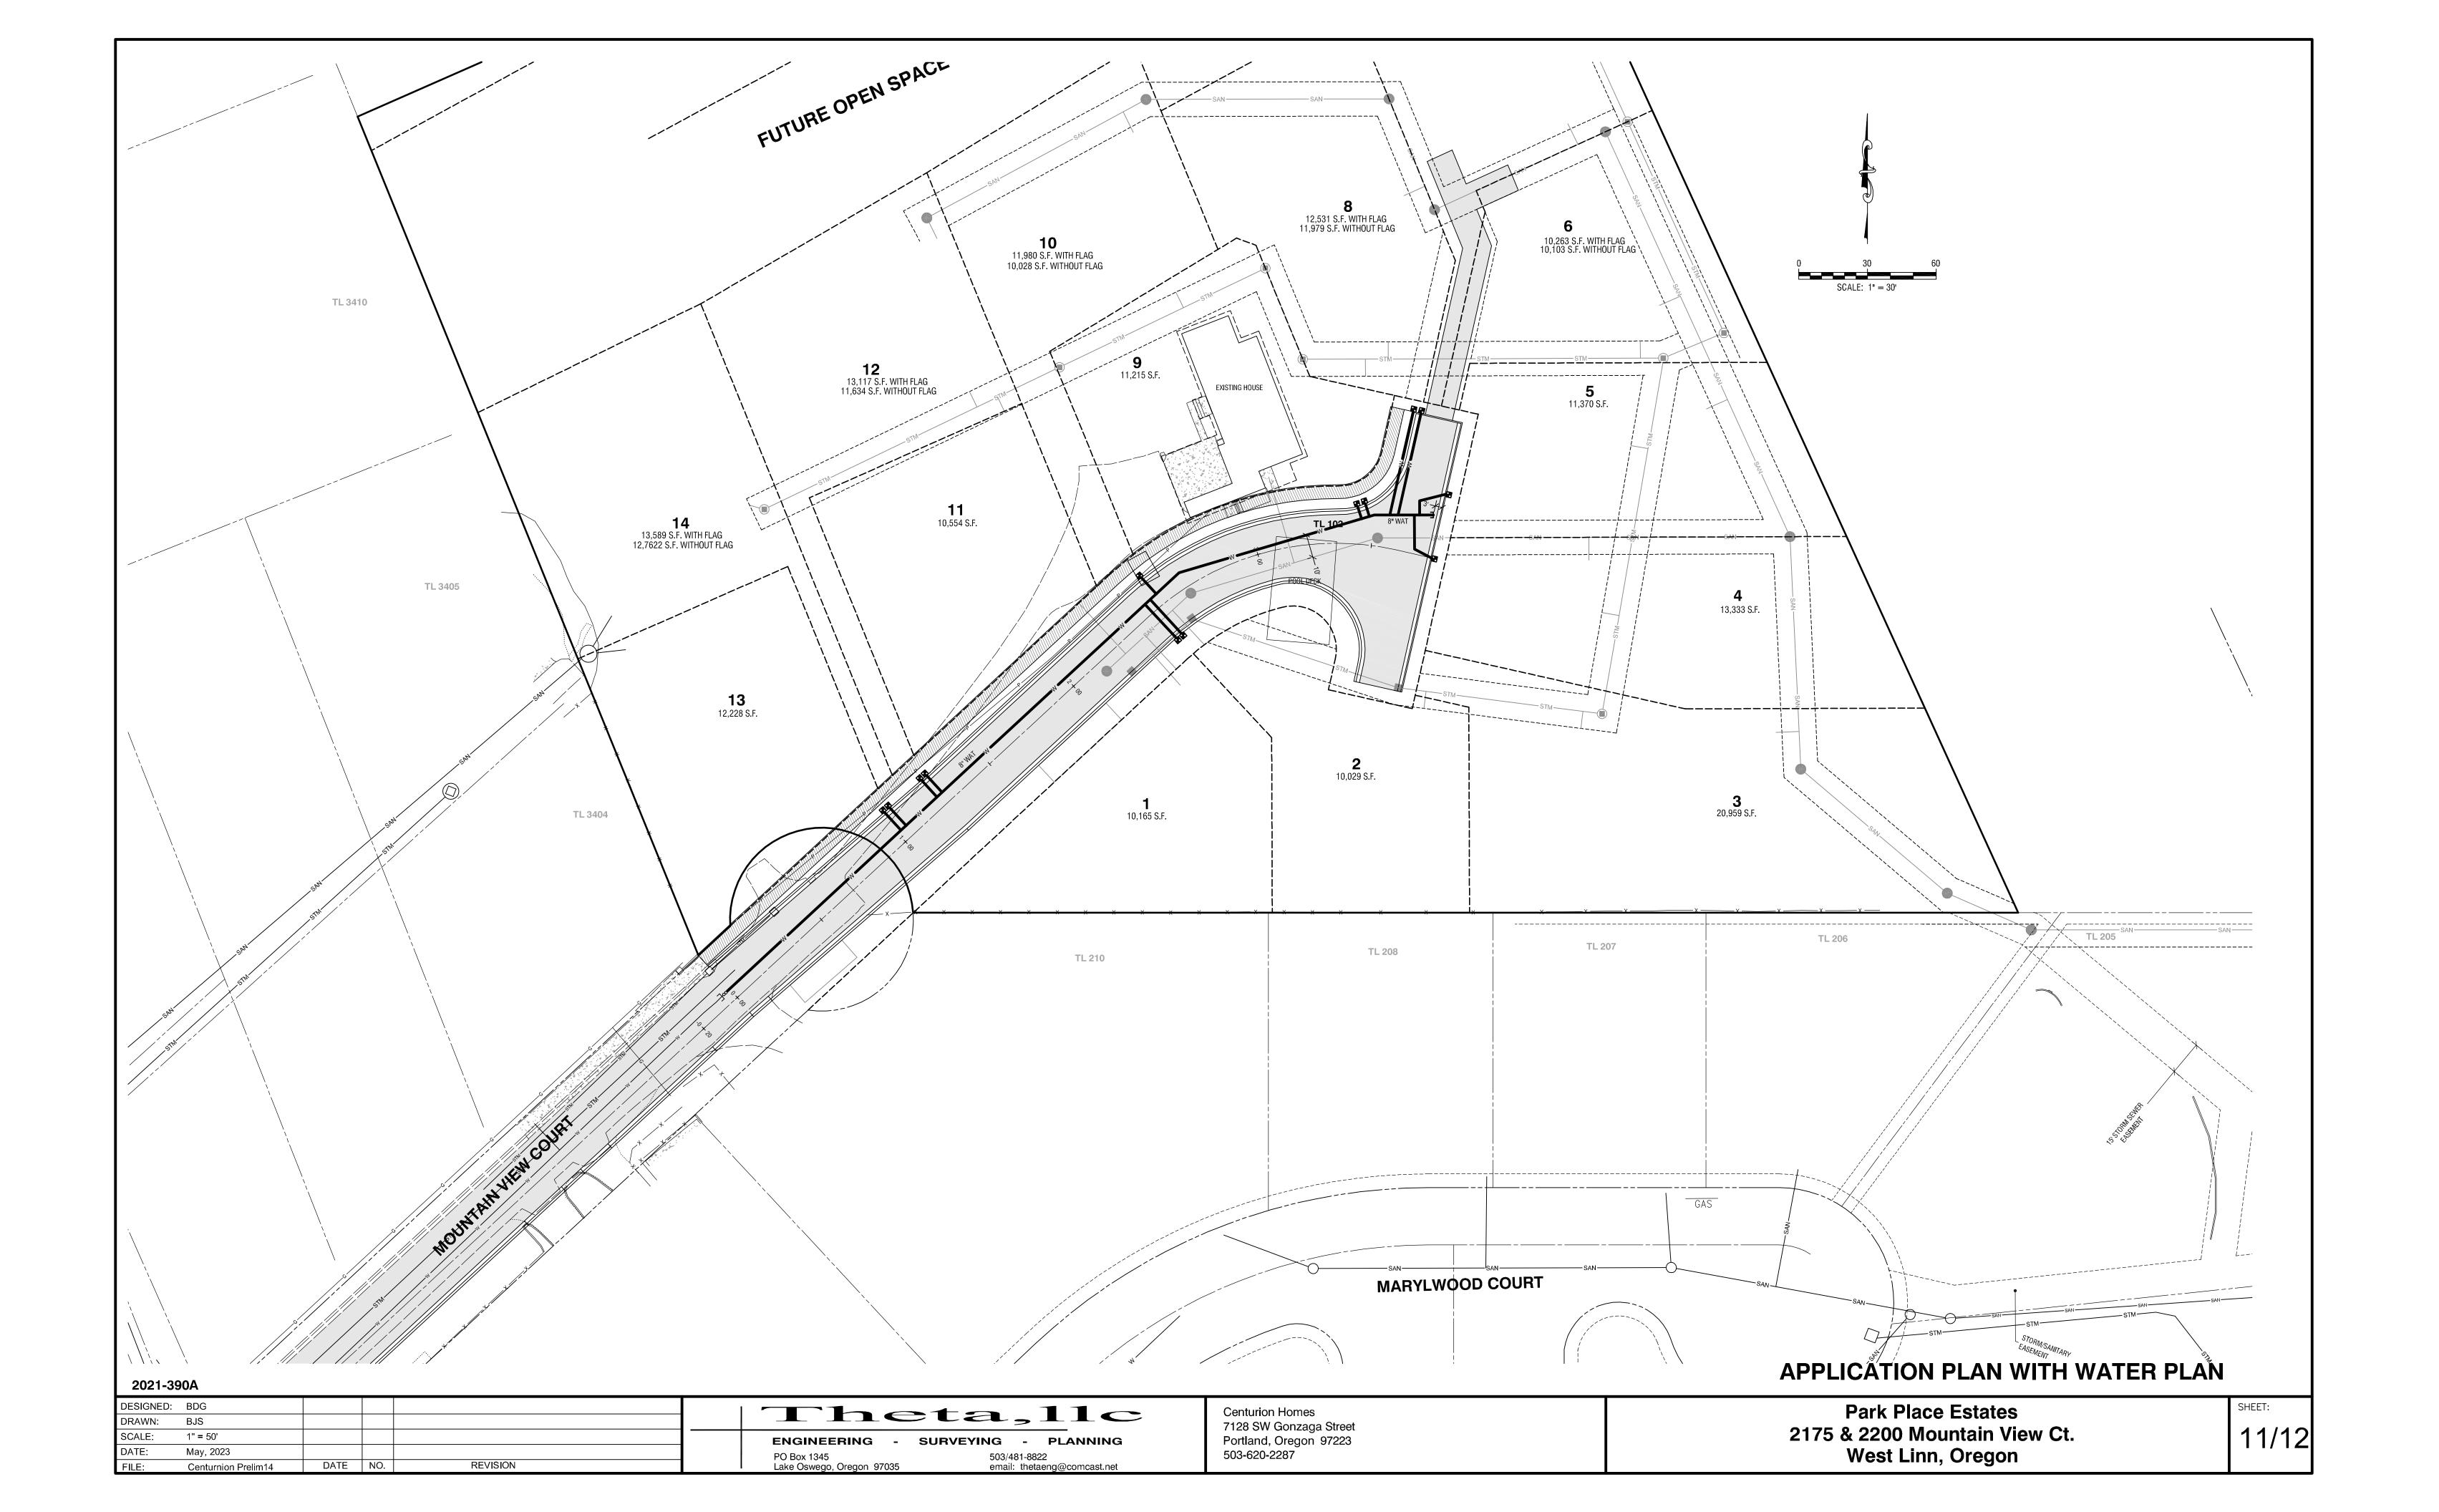

Comments: All the proposed lots are configured suitable for construction of single-family detached homes, consistent with the R-10 zoning of the subject property. There are no wetlands or drainageways present within the lots outlines that could otherwise result in in a lot being unbuildable. All 14 lots exceed the minimum 10,000 SF, consistent with theR-10 zoning.

Comments: A public water line is in the existing Mountain View Court and will be extended, the GIS records show this water line to be an 8-inch and extending to the current Cul-De-Sac. A fire hydrant is located the northerly side of 2043 Mountain View Court.

Comments: All lots will take access from the extension of Mountain View Cout as shown on the tentative plan.

4. Subdivisions fronting onto an arterial street. New residential land divisions fronting onto arterial street shall be required to provide alleys or secondary (local or collector) streets for access to individual lots. When alleys secondary streets cannot be constructed due to topographic or other physical constraints, access may be provided by consolidating driveways for clusters of two or more lots (e.g., includes flag lots and mid-block lanes).

Comments: The tentative plan provides shared access to 6-7-8 and 12-14

C. Street connectivity and formation of blocks required. In order to promote efficient vehicular and pedestrian circulation throughout the City, land divisions and large developments shall produce complete blocks bounded by a connecting network of public and or private streets, in accordance with the following standards: