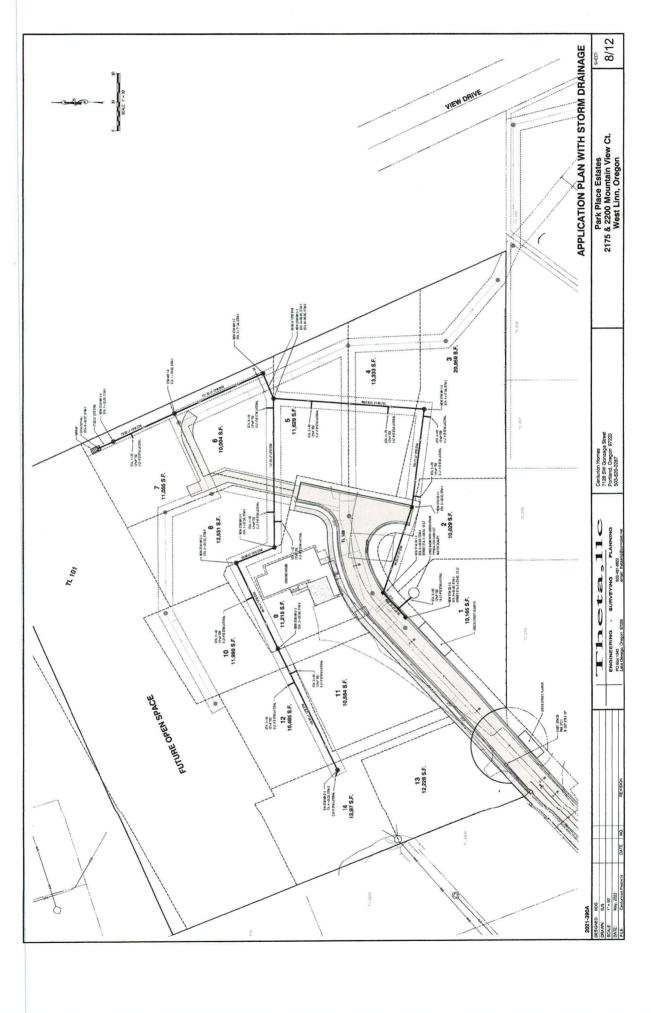

5/21/24-

2/May 2024

development review application

PARK PLACE ESTATES 14- Lot subdivision application Centurion Homes

Page | 1

Proposal: This application requests approval of a 14-lot subdivision to be developed on property located at 2175/2200 Mountain View Court in West Linn. The property is located at the terminus of Mountain View Court, stubbed into the property. The property has had one other pre-application by a different developer in recent times.
 The subject property is described as Tax Lots 00101 and 00102 of Assessor's Map 21E14CD. The total site area is 5.89 acres (256,568 +/- SF) in area. It is presently developed with one single family detached home. This home will be removed to allow for construction of Mountain View Court. Offsite construction of gravity sanitary sewer is proposed to provide gravity service lateral to each lot. Onsite storm facilities to control runoff for both water quality and quantity are proposed. Proposed widening of Mt View Court is included in this application. The subject property is zoned R-10.

Comment: Mountain View Court is designated as a local street and was dedicated as a 50foot right of way, with 22 feet of pavement curb tight sidewalk and no curb or walk on the southerly side. Since this is a continuation of the original street to a dead end the 50-foot wide right of way is proposed. This application proposes to add 6'+/- on the south, resulting in 28-foot-wide street with a gutter curb and no sidewalk. This application proposes to continue the extension of Mountain View Court with 28 feet of pavement and sidewalk only on the north. No sidewalk on the southerly side of the extension of Mountain View Court is proposed. On the unfinished portion of Mountain View Court, no sidewalk is proposed because this is the back of existing lots and avoids removal of trees and grading issues with

Comment: The street section proposed was discussed during the pre-application meeting and the use of a hammer head turnaround has been approved by the Fire Marshall. Due to the steep terrain a standard cull de sac is not practical. The existing cul-de-sac is proposed to be vacated.

Comment: the site is slightly over 5 acres in size but due to topography and existing development extension of Mountain View Court cannot be extended for future connection. A hammer head turnaround rather than a cul-de-sac is proposed and accepted by the Fire Marshall as the best and only alternative.

Comments: All the proposed lots are configured suitable for construction of single-family detached homes, consistent with the R-10 zoning of the subject property. There are no wetlands or drainageways present within the lots outlines that could otherwise result in in a lot being unbuildable. All 14 lots exceed the minimum 10,000 SF, consistent with theR-10 zoning.

Comments: The West Linn Sanitary sewer Master plan identifies this property in the Marylhurst PS and identifies the land as "possible septic systems" as shown on figure 3of the master plan. Gravity sewer can be extended from a main in Marylwood Court through the development if easements are obtained from the neighbor, changing a "storm only easement or allowing a short section be bored due to reduced existing easements. This alignment will be constructed to City standards to serve the subdivision as shown on the tentative plan. The owner of lot 6, skyline terrace has agreed to sanitary easements across lot 6.

Comments: Due to the steep site terrain and the location of available sanitary sewer the proposed sewer lines servicing lots 1-12 must be in an easements through the rear yard of lots in order to provide gravity sewer service. Existing gravity sewer is available for lots 13-14

Comments: The tentative plan provides shared access to 6-7-8 and 12-14

C. Street connectivity and formation of blocks required. In order to promote efficient vehicular and pedestrian circulation throughout the City, land divisions and large developments shall produce complete blocks bounded by a connecting network of public and or private streets, in accordance with the following standards: