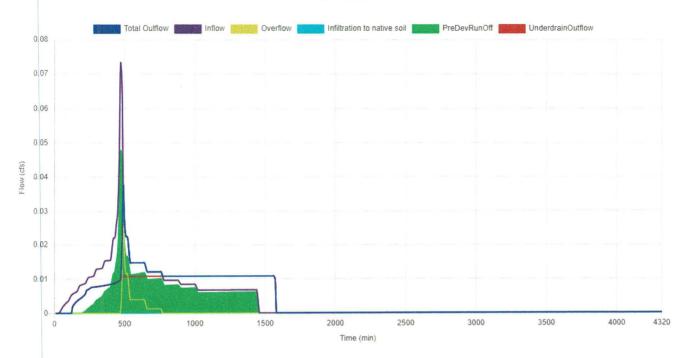

#### H. Storm.

Comments: A preliminary storm report has been prepared to address both water quantity and quality. Because infiltration rates were found to be zero individual lined basins will be sized to the actual size of house using the City of Portland Storm Water Manual sized for both quantity and quality with an orifice connected to a storm system that will discharge to the drainage way on the north side of the property. Flow through planters or basins for the individual homes and street storm water treatment will be within the right-of-way.

Comments: a preliminary storm drainage plan and report is submitted with this application.

F. Sanitary sewers. Sanitary sewers shall be installed to the City standards to serve the subdivision and to connect the subdivision to existing mains.