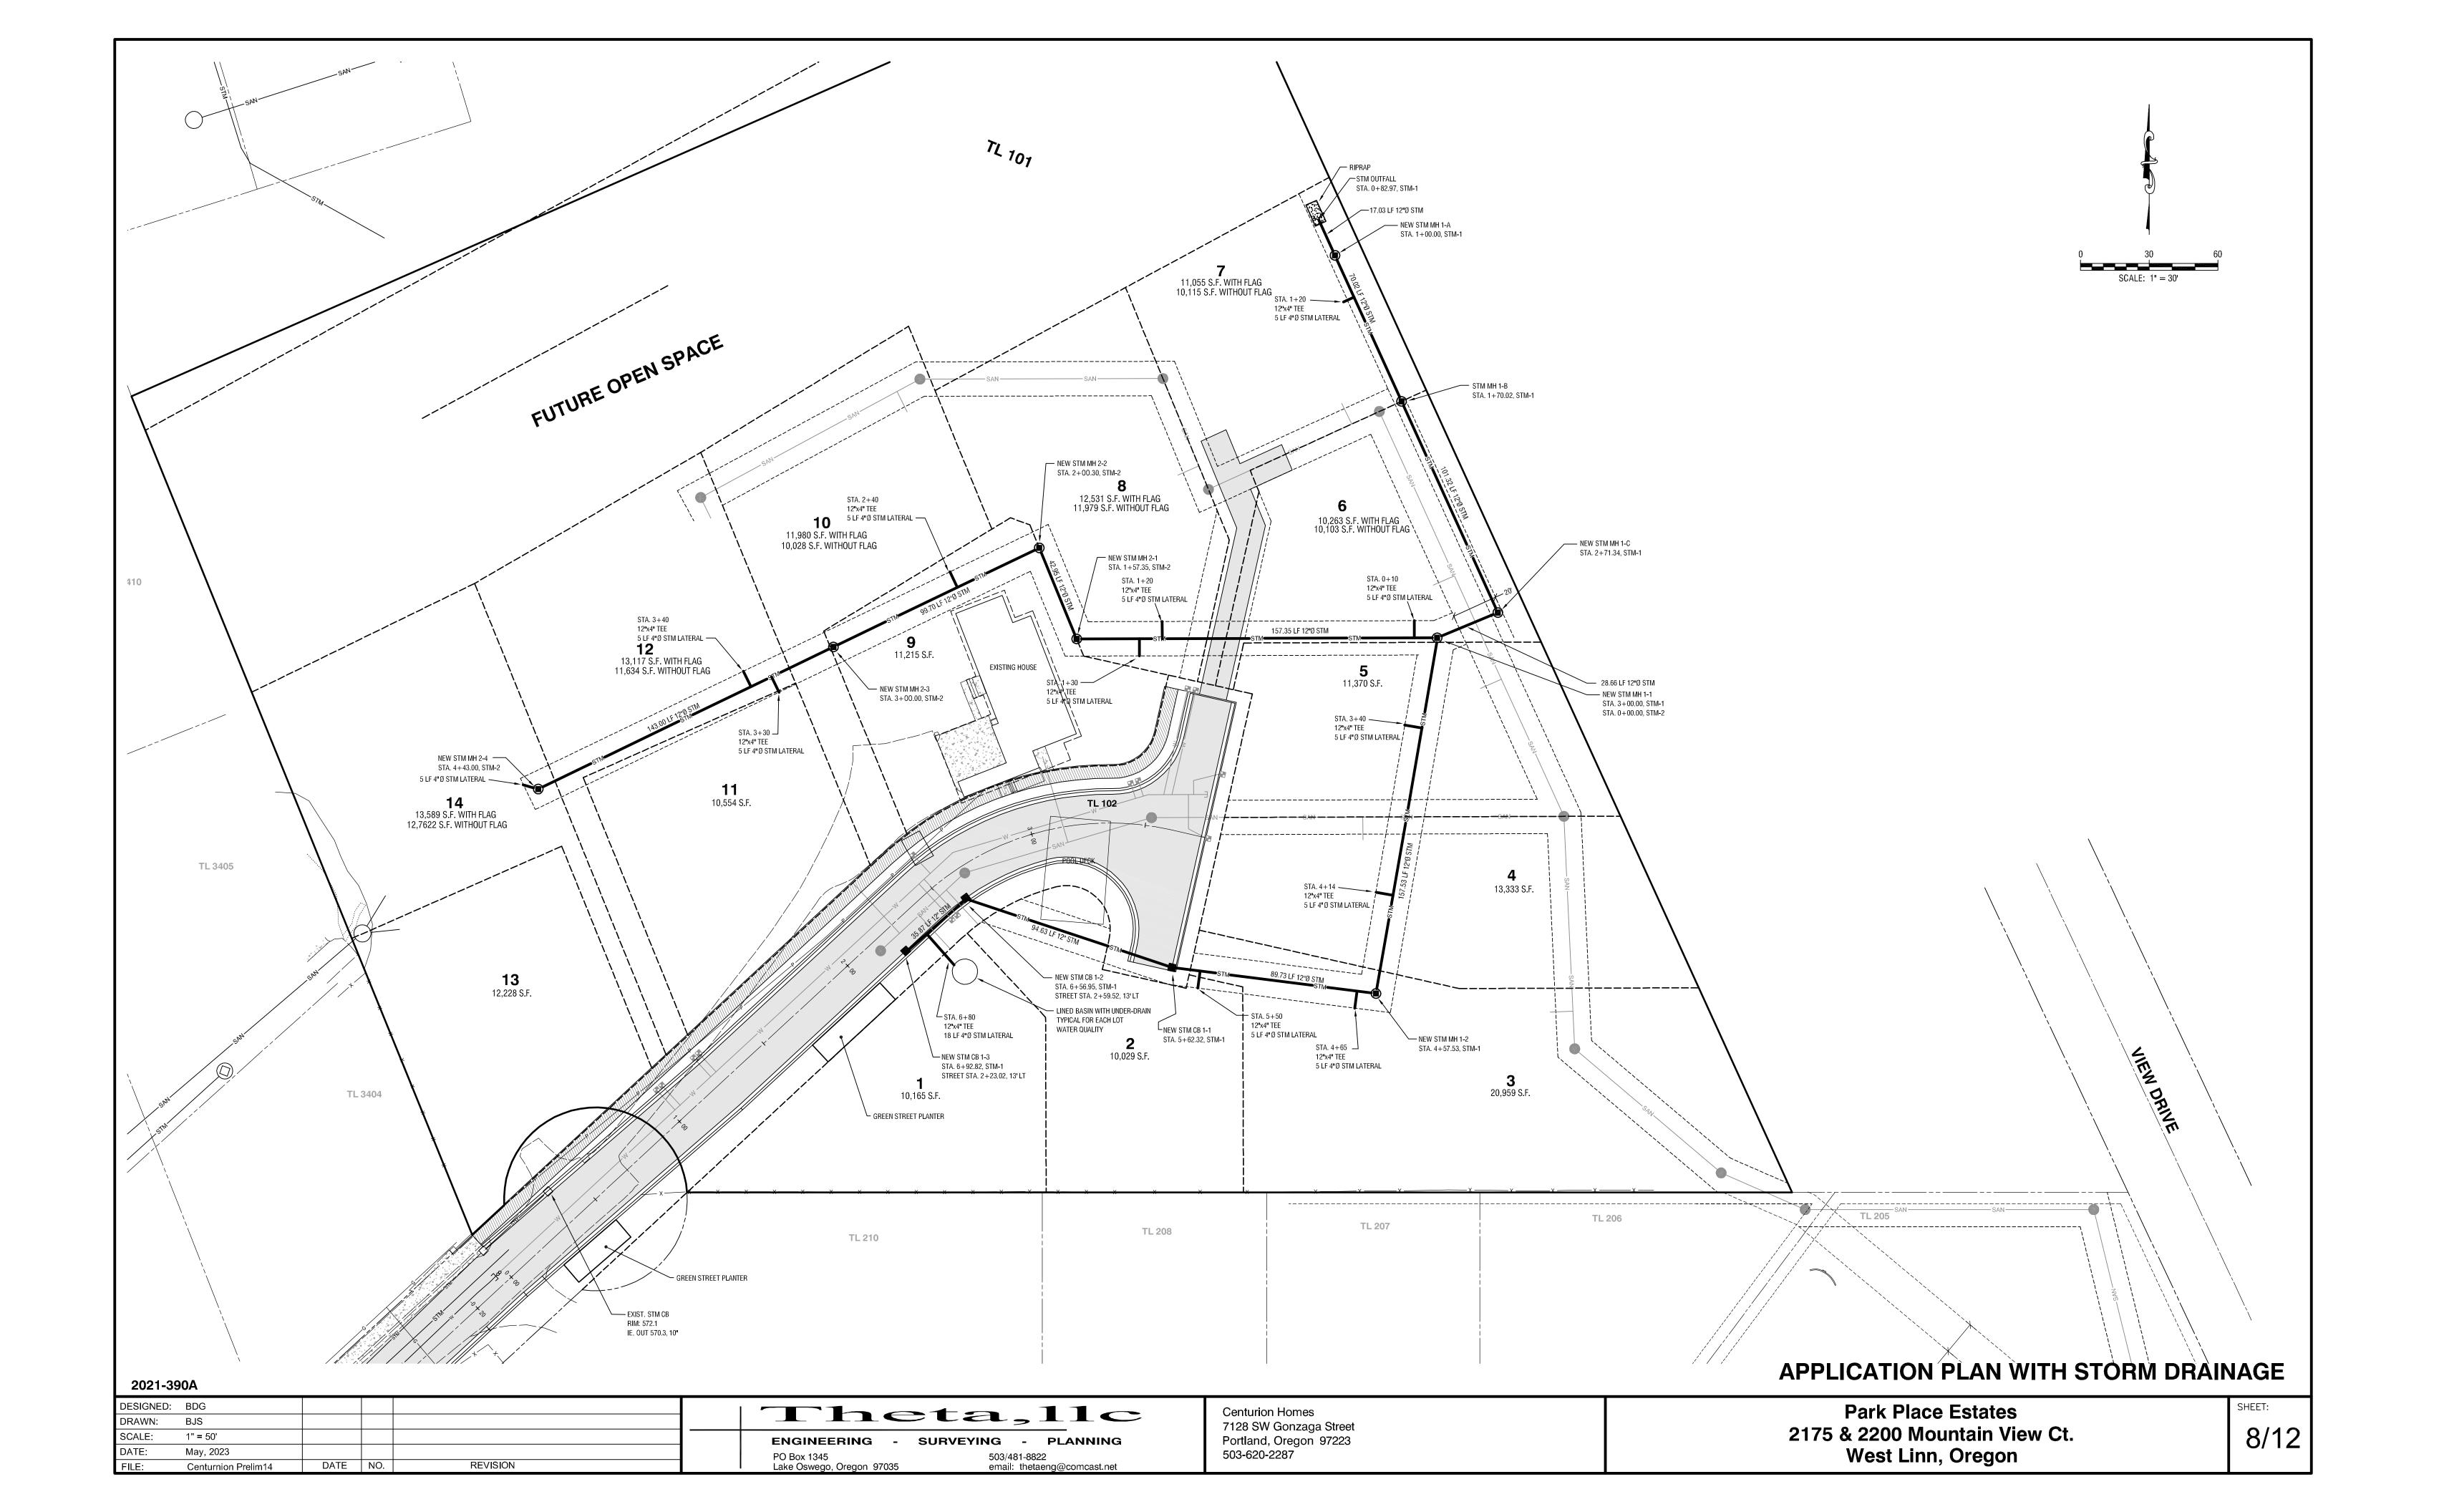

#### H. Storm.

Comments: A preliminary storm report has been prepared to address both water quantity and quality. Because infiltration rates were found to be zero individual lined basins will be sized to the actual size of house using the City of Portland Storm Water Manual sized for both quantity and quality with an orifice connected to a storm system that will discharge to the drainage way on the north side of the property. Flow through planters or basins for the individual homes and street storm water treatment will be within the right-of-way.

Comments: prior to the final plat approval an analysis of existing street lighting will be conducted and added street lighting will be provided to comply with the standards. A preliminary design for streetlight placement within the subdivision is shown on the tentative plan. To reduce ambient light and glare, high or low pressure sodium lights will be provided for all streetlights within the subdivision. The lights will be shielded sot that the light is directed downwards rather than omni-directional.