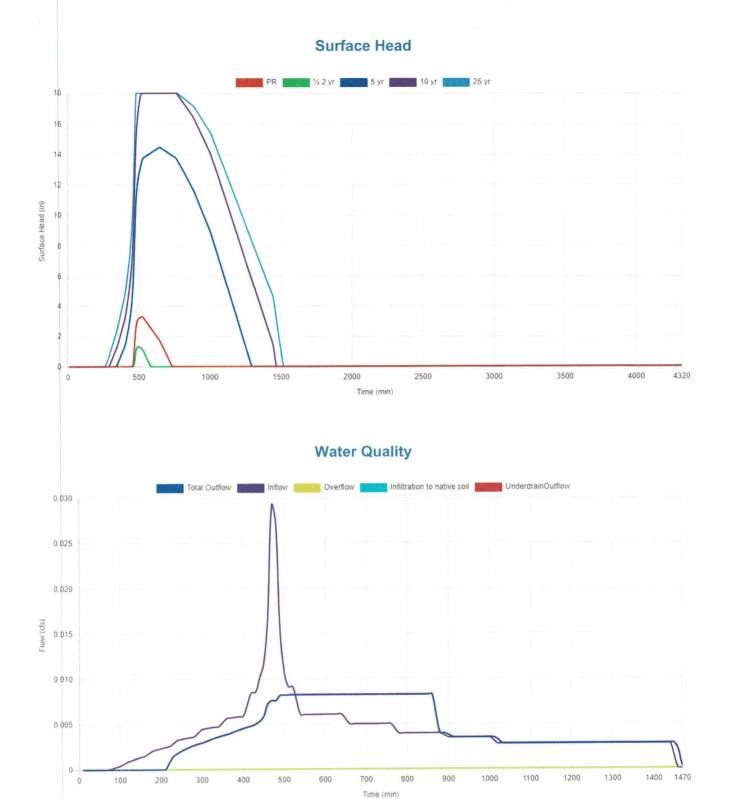

#### H. Storm.

Comments: A preliminary storm report has been prepared to address both water quantity and quality. Because infiltration rates were found to be zero individual lined basins will be sized to the actual size of house using the City of Portland Storm Water Manual sized for both quantity and quality with an orifice connected to a storm system that will discharge to the drainage way on the north side of the property. Flow through planters or basins for the individual homes and street storm water treatment will be within the right-of-way.