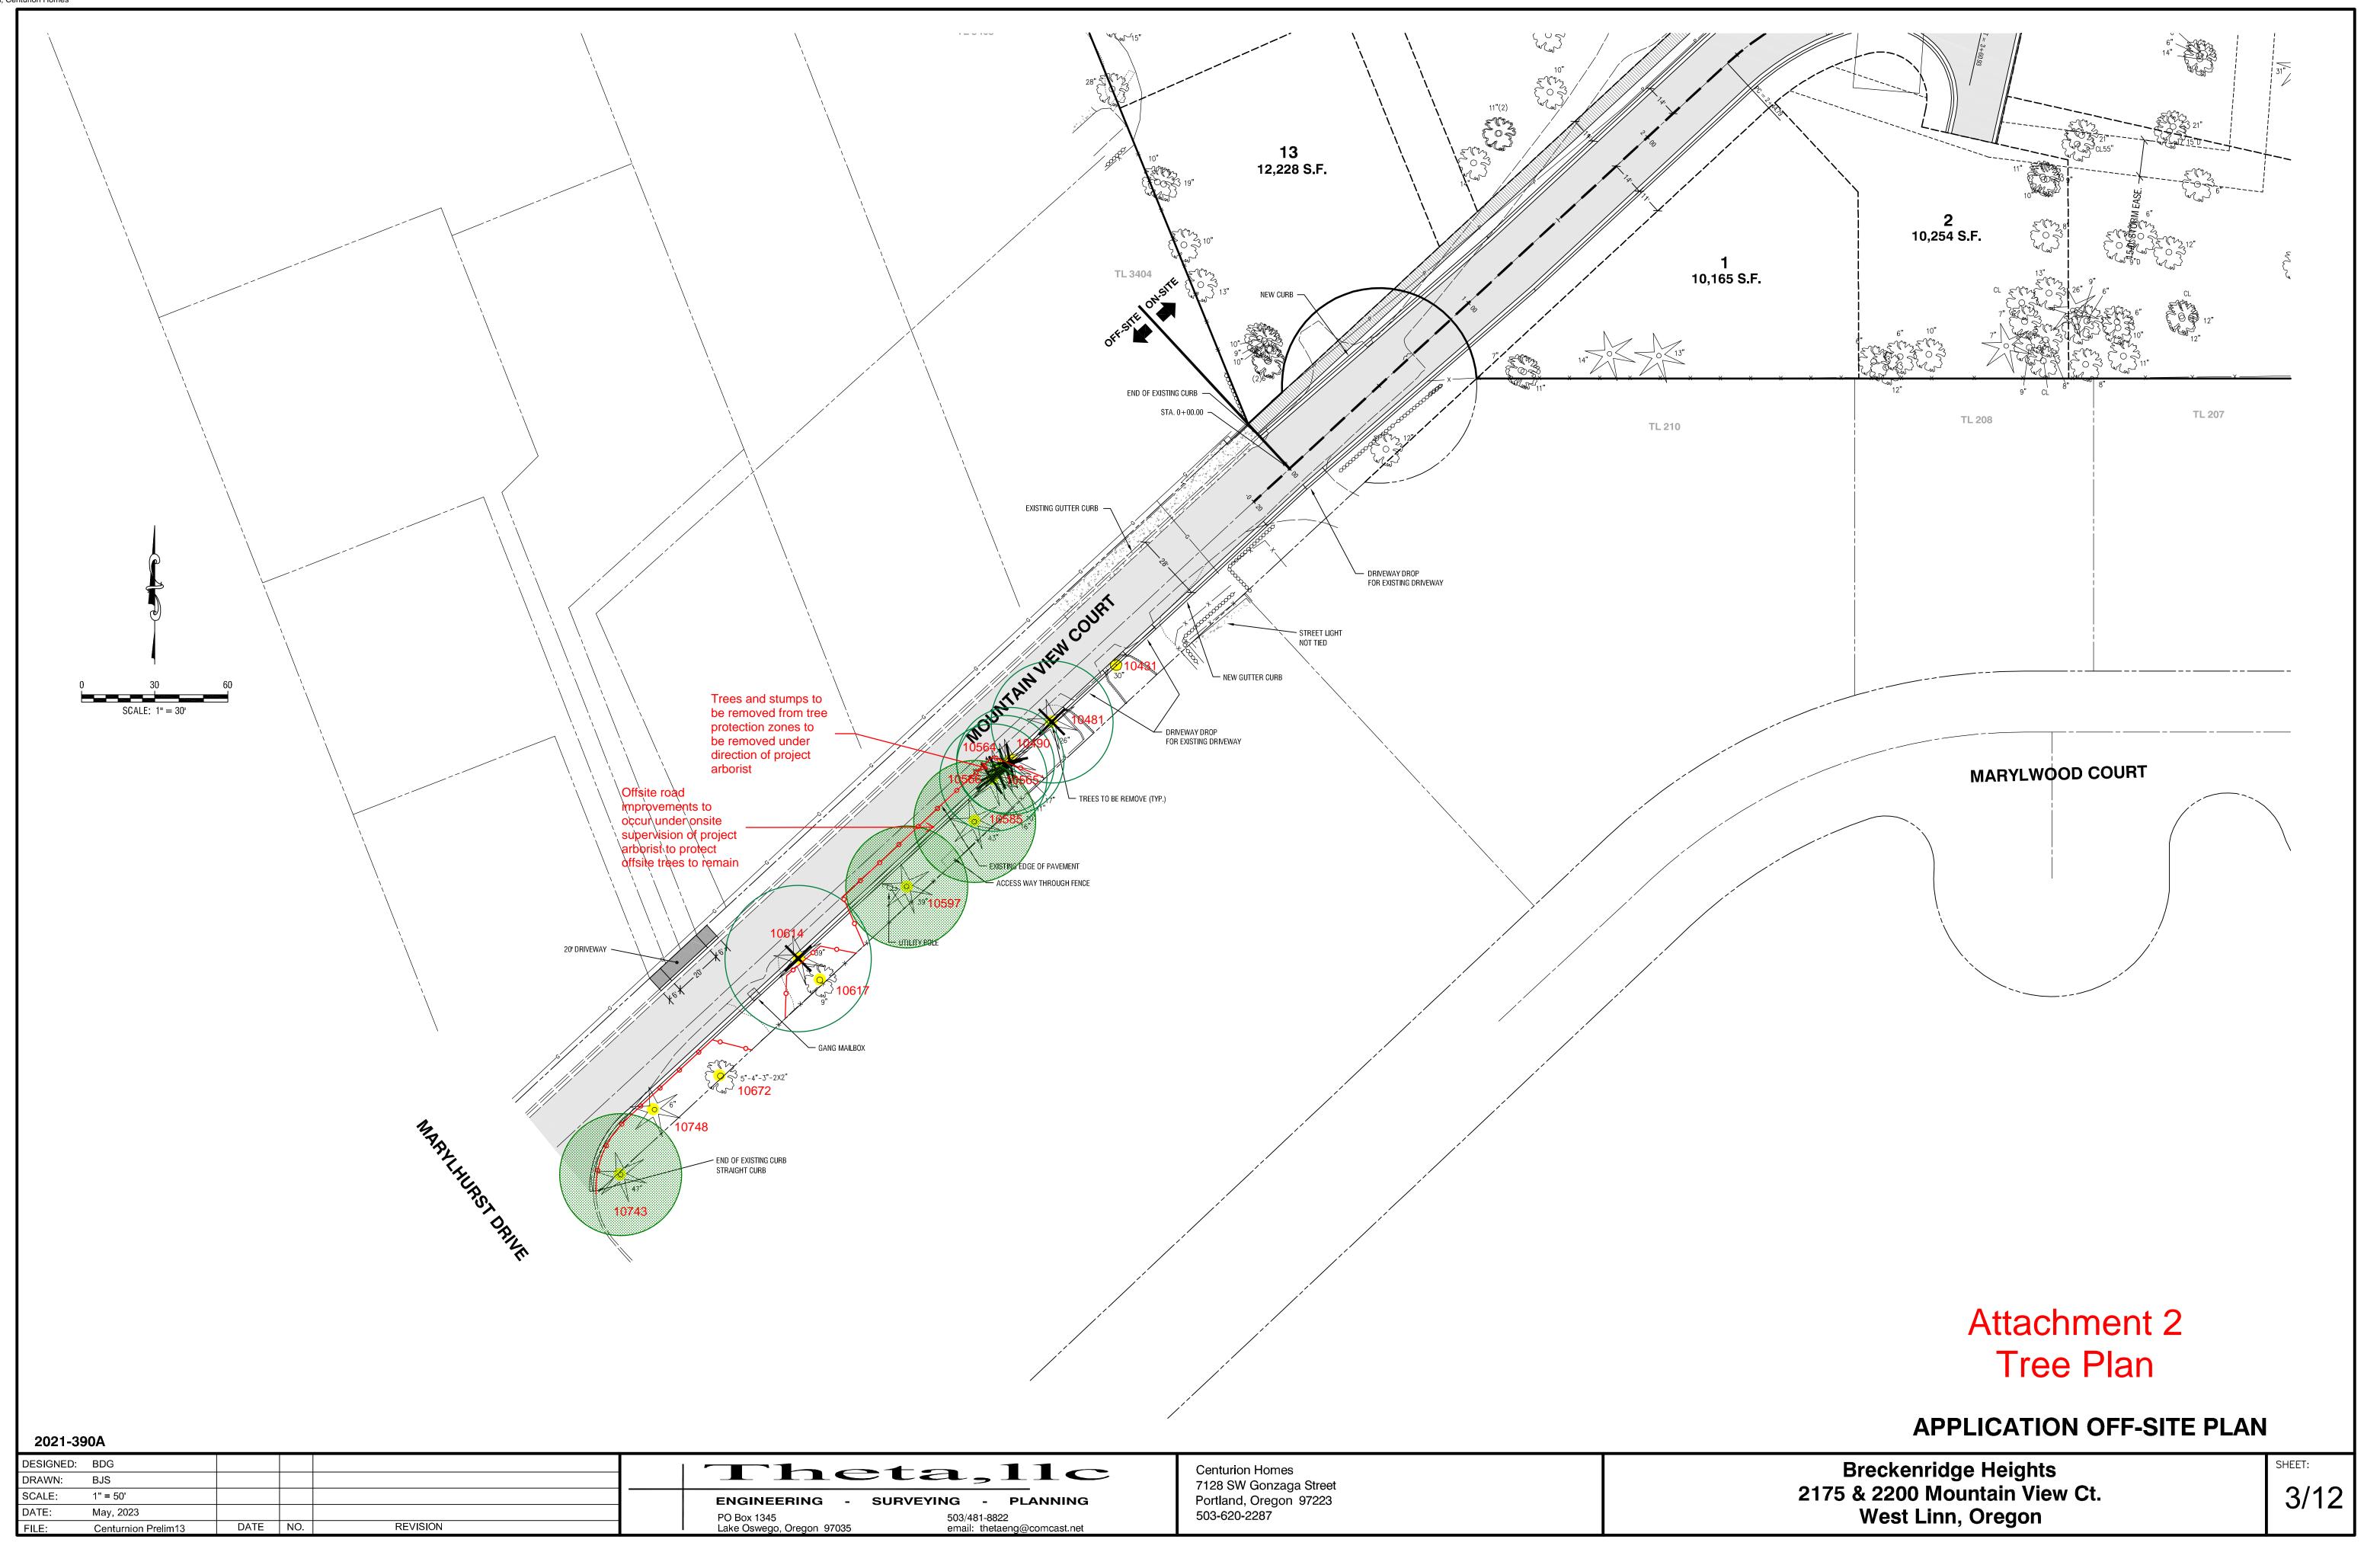

Comments: Mountain View Court is stubbed to the westerly property line to the subject property. This street must be extended through the site. Only one tree falls within the right-of-way, but extensive grading due to street standards and storm/sanitary alignment require a significant number of trees to be removed. Extensive grading is required to meet the street and utility placement.

feet) necessary to respond to site constraints such as grades, mature trees, rock outcroppings, etc., or to match existing sidewalks of right-of-way limitations.

Comment: for the off-site improvements on Mountain View Court, street improvements will include 28-feet of pavement and curb. To minimize significate tree removal and consideration for grading no sidewalk is proposed on the south side of the street. The extension of Mountain View Court requires extensive grading on steep topography and the need for water quality facilities for the street is proposed with sheet flow at 2% to the south, a six-foot walk is proposed on the north with a planter and no sidewalk is proposed on the south.