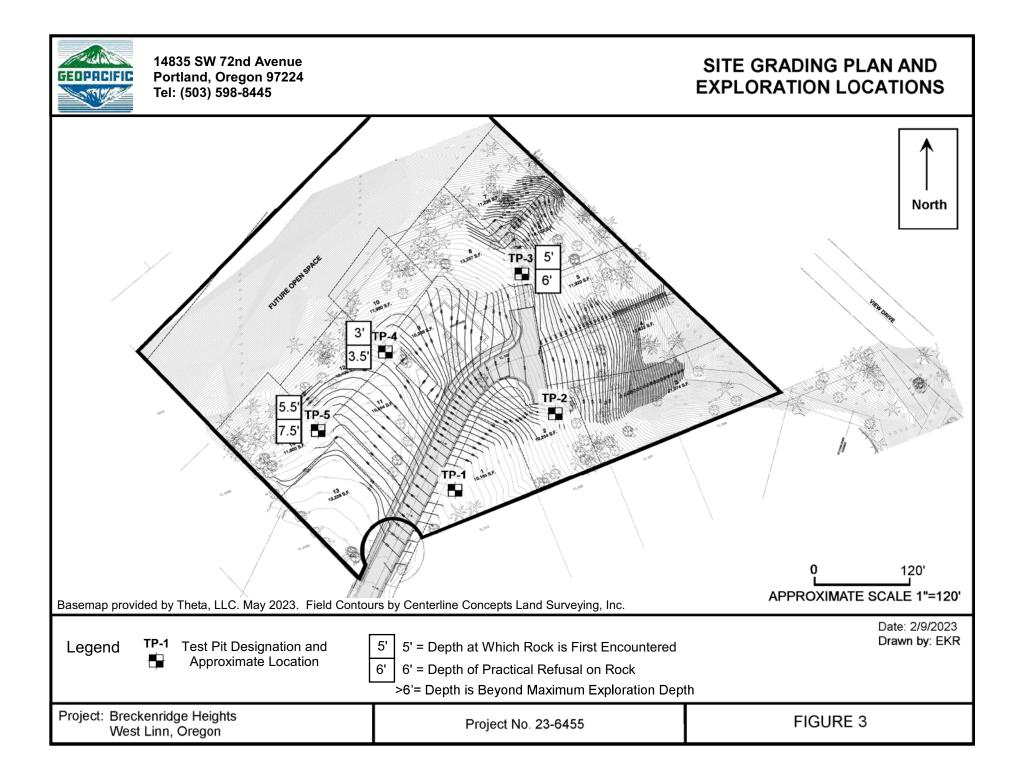

| Prior to placing base course                                                     | Soil Technician                                               |      |
| 8    | Base course<br>compaction<br>(95% of Modified<br>Proctor)                | Prior to paving, tested every<br>200 lineal feet                                 | Soil Technician                                               |      |
| 9    | Foundation<br>Subgrade<br>Inspection                                     | During Foundation<br>Excavation                                                  | Soil Technician/<br>Geotechnical Engineer                     |      |

# GEOPACIFIC



# FIGURES





14835 SW 72nd Avenue Portland, Oregon 97224 Tel: (503) 598-8445

# LIDAR BASED VICINITY MAP - WITH MAPPED LANDSLIDES







14835 SW 72nd Avenue Portland, Oregon 97224 Tel: (503) 598-8445

**POTENTIAL LANDSLIDES** 





14835 SW 72nd Avenue Portland, Oregon 97224 Tel: (503) 598-8445

# LANDSLIDE VULNERABILITY ANALYSIS









# **EXPLORATION LOGS**

| GEOPREIFIC14835 SW 72nd Avenue<br>Portland, Oregon 97224<br>Tel: (503) 598-8445 |                                                |             |                                    |                         | on 97                 |               |                                              | т                                             | EST PIT L                                                   | OG            |  |
|---------------------------------------------------------------------------------|------------------------------------------------|---------