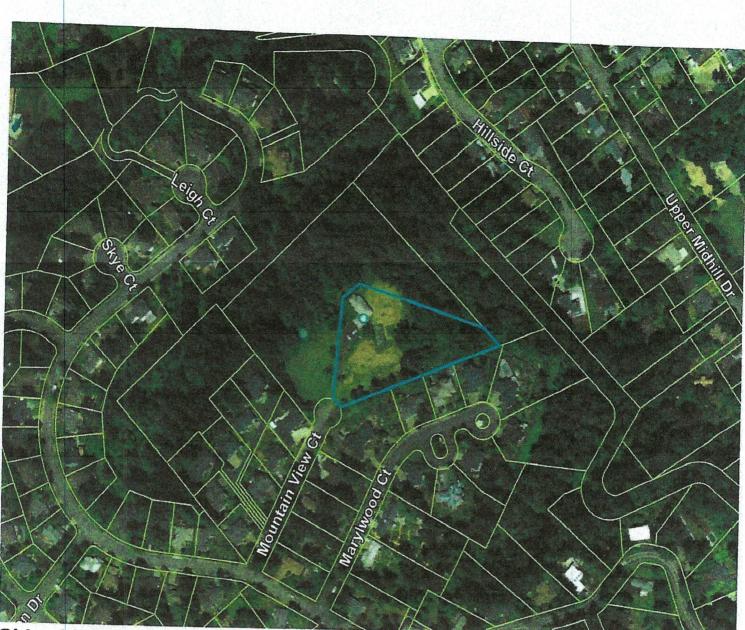

for Application, Home Decupation, Sidewale Use, Addressing, and logn applications require different forms, evaluate all the perform

Site Location/Address:

2175 & 2000 Mountain View Court

| ALUBLICE'S B | tap No.: | 21  | E1   | 4CD | <br> |
|--------------|----------|-----|------|-----|------|
| In Let's     | 001      | 018 | 00   | 102 |      |
| fotal Land A | TRA'     | 56  | 19 A | Ç   |      |

5/21/24-

2/May 2024

development review application

PARK PLACE ESTATES 14- Lot subdivision application Centurion Homes

Page | 1

Proposal: This application requests approval of a 14-lot subdivision to be developed on property located at 2175/2200 Mountain View Court in West Linn. The property is located at the terminus of Mountain View Court, stubbed into the property. The property has had one other pre-application by a different developer in recent times.
 The subject property is described as Tax Lots 00101 and 00102 of Assessor's Map 21E14CD. The total site area is 5.89 acres (256,568 +/- SF) in area. It is presently developed with one single family detached home. This home will be removed to allow for construction of Mountain View Court. Offsite construction of gravity sanitary sewer is proposed to provide gravity service lateral to each lot. Onsite storm facilities to control runoff for both water quality and quantity are proposed. Proposed widening of Mt View Court is included in this application. The subject property is zoned R-10.

Comment: Mountain View Court terminates this property. To the west the property is fully developed, to the North there is stream corridor and type 1 lands, to the east is a vacant parcel and appears to be totally type 1 lands and with access to the dedicated and not built View Drive. No connection from the Park Place Estates project to this parcel is possible due to slopes in excess of 35% and finally to the south a fully developed subdivision. The Tentative plan for Park Place Estates extends Mountain View Court as far a practical and termites with a hammer head turn around.