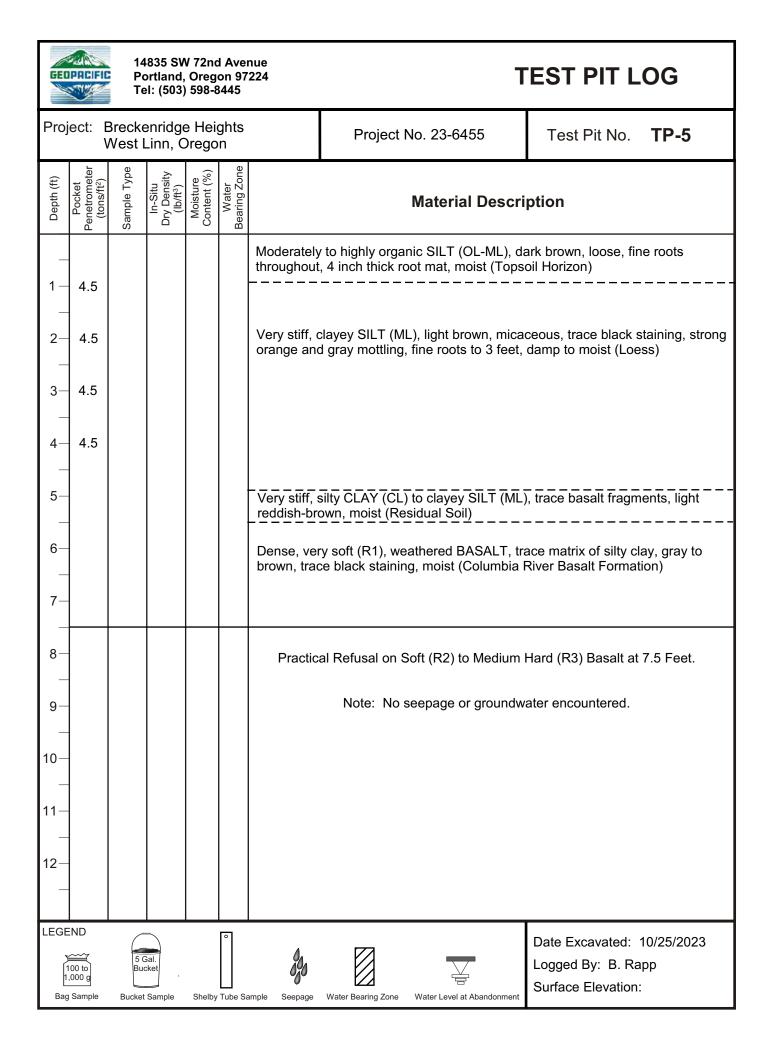

8. Mix requirement.

Comments: Not applicable. This requirement only applies to R-2.1 and R-3 zones. This property is in the R-10 zone.

9. Heritage trees/significant tree and tree cluster protection.

Comments: There are no heritage trees as defined in the Municipal Code are present on site. Other existing trees are mapped on the Tentative plans, including identified on the arborist report. See discussion of Chapter 55, below.