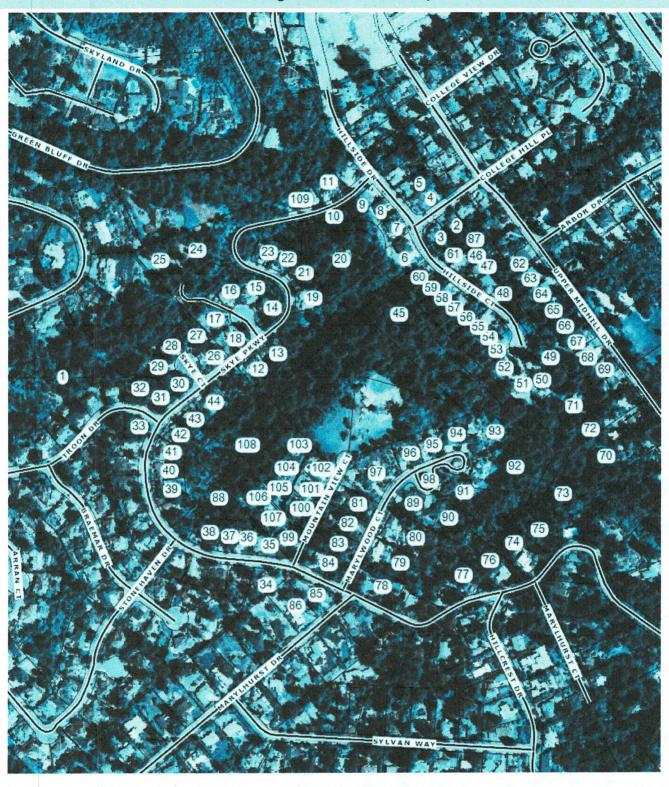

for Application, Home Decupation, Sidewale Use, Addressing, and logn applications require different forms, evaluate all the perform

Site Location/Address:

2175 & 2000 Mountain View Court

| ALUBLICE'S B | tap No.: | 21  | E1   | 4CD | <br> |
|--------------|----------|-----|------|-----|------|
| In Let's     | 001      | 018 | 00   | 102 |      |
| fotal Land A | TRA'     | 56  | 19 A | Ç   |      |

5/21/24-

2/May 2024

development review application

PARK PLACE ESTATES 14- Lot subdivision application Centurion Homes

Page | 1

Proposal: This application requests approval of a 14-lot subdivision to be developed on property located at 2175/2200 Mountain View Court in West Linn. The property is located at the terminus of Mountain View Court, stubbed into the property. The property has had one other pre-application by a different developer in recent times.
 The subject property is described as Tax Lots 00101 and 00102 of Assessor's Map 21E14CD. The total site area is 5.89 acres (256,568 +/- SF) in area. It is presently developed with one single family detached home. This home will be removed to allow for construction of Mountain View Court. Offsite construction of gravity sanitary sewer is proposed to provide gravity service lateral to each lot. Onsite storm facilities to control runoff for both water quality and quantity are proposed. Proposed widening of Mt View Court is included in this application. The subject property is zoned R-10.