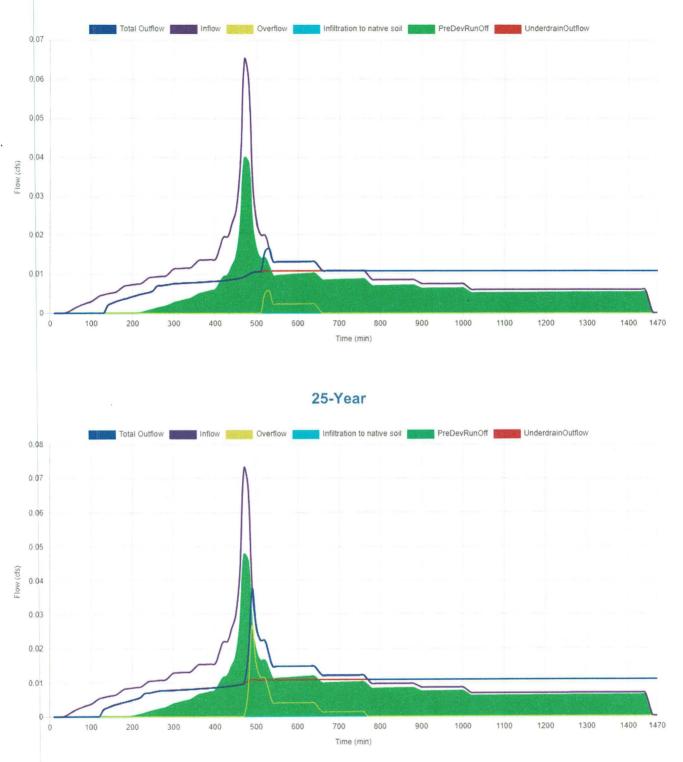

#### H. Storm.

Comments: A preliminary storm report has been prepared to address both water quantity and quality. Because infiltration rates were found to be zero individual lined basins will be sized to the actual size of house using the City of Portland Storm Water Manual sized for both quantity and quality with an orifice connected to a storm system that will discharge to the drainage way on the north side of the property. Flow through planters or basins for the individual homes and street storm water treatment will be within the right-of-way.