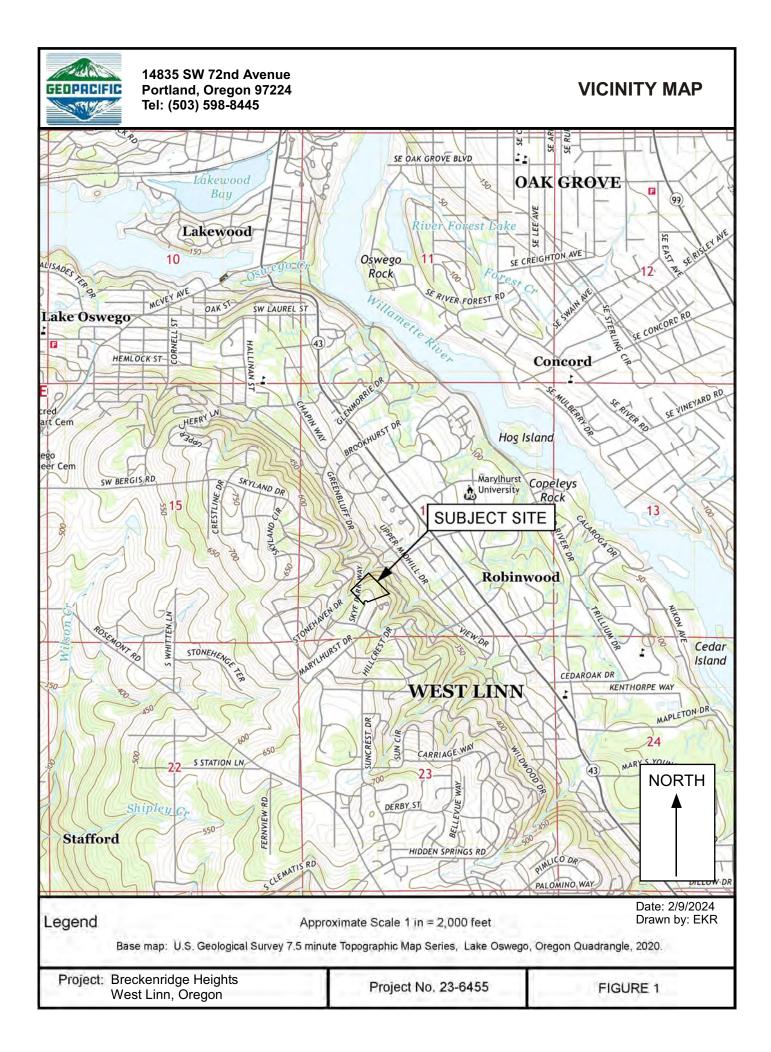

5/21/24-

2/May 2024

development review application

PARK PLACE ESTATES 14- Lot subdivision application Centurion Homes

Page | 1

Proposal: This application requests approval of a 14-lot subdivision to be developed on property located at 2175/2200 Mountain View Court in West Linn. The property is located at the terminus of Mountain View Court, stubbed into the property. The property has had one other pre-application by a different developer in recent times.
 The subject property is described as Tax Lots 00101 and 00102 of Assessor's Map 21E14CD. The total site area is 5.89 acres (256,568 +/- SF) in area. It is presently developed with one single family detached home. This home will be removed to allow for construction of Mountain View Court. Offsite construction of gravity sanitary sewer is proposed to provide gravity service lateral to each lot. Onsite storm facilities to control runoff for both water quality and quantity are proposed. Proposed widening of Mt View Court is included in this application. The subject property is zoned R-10.