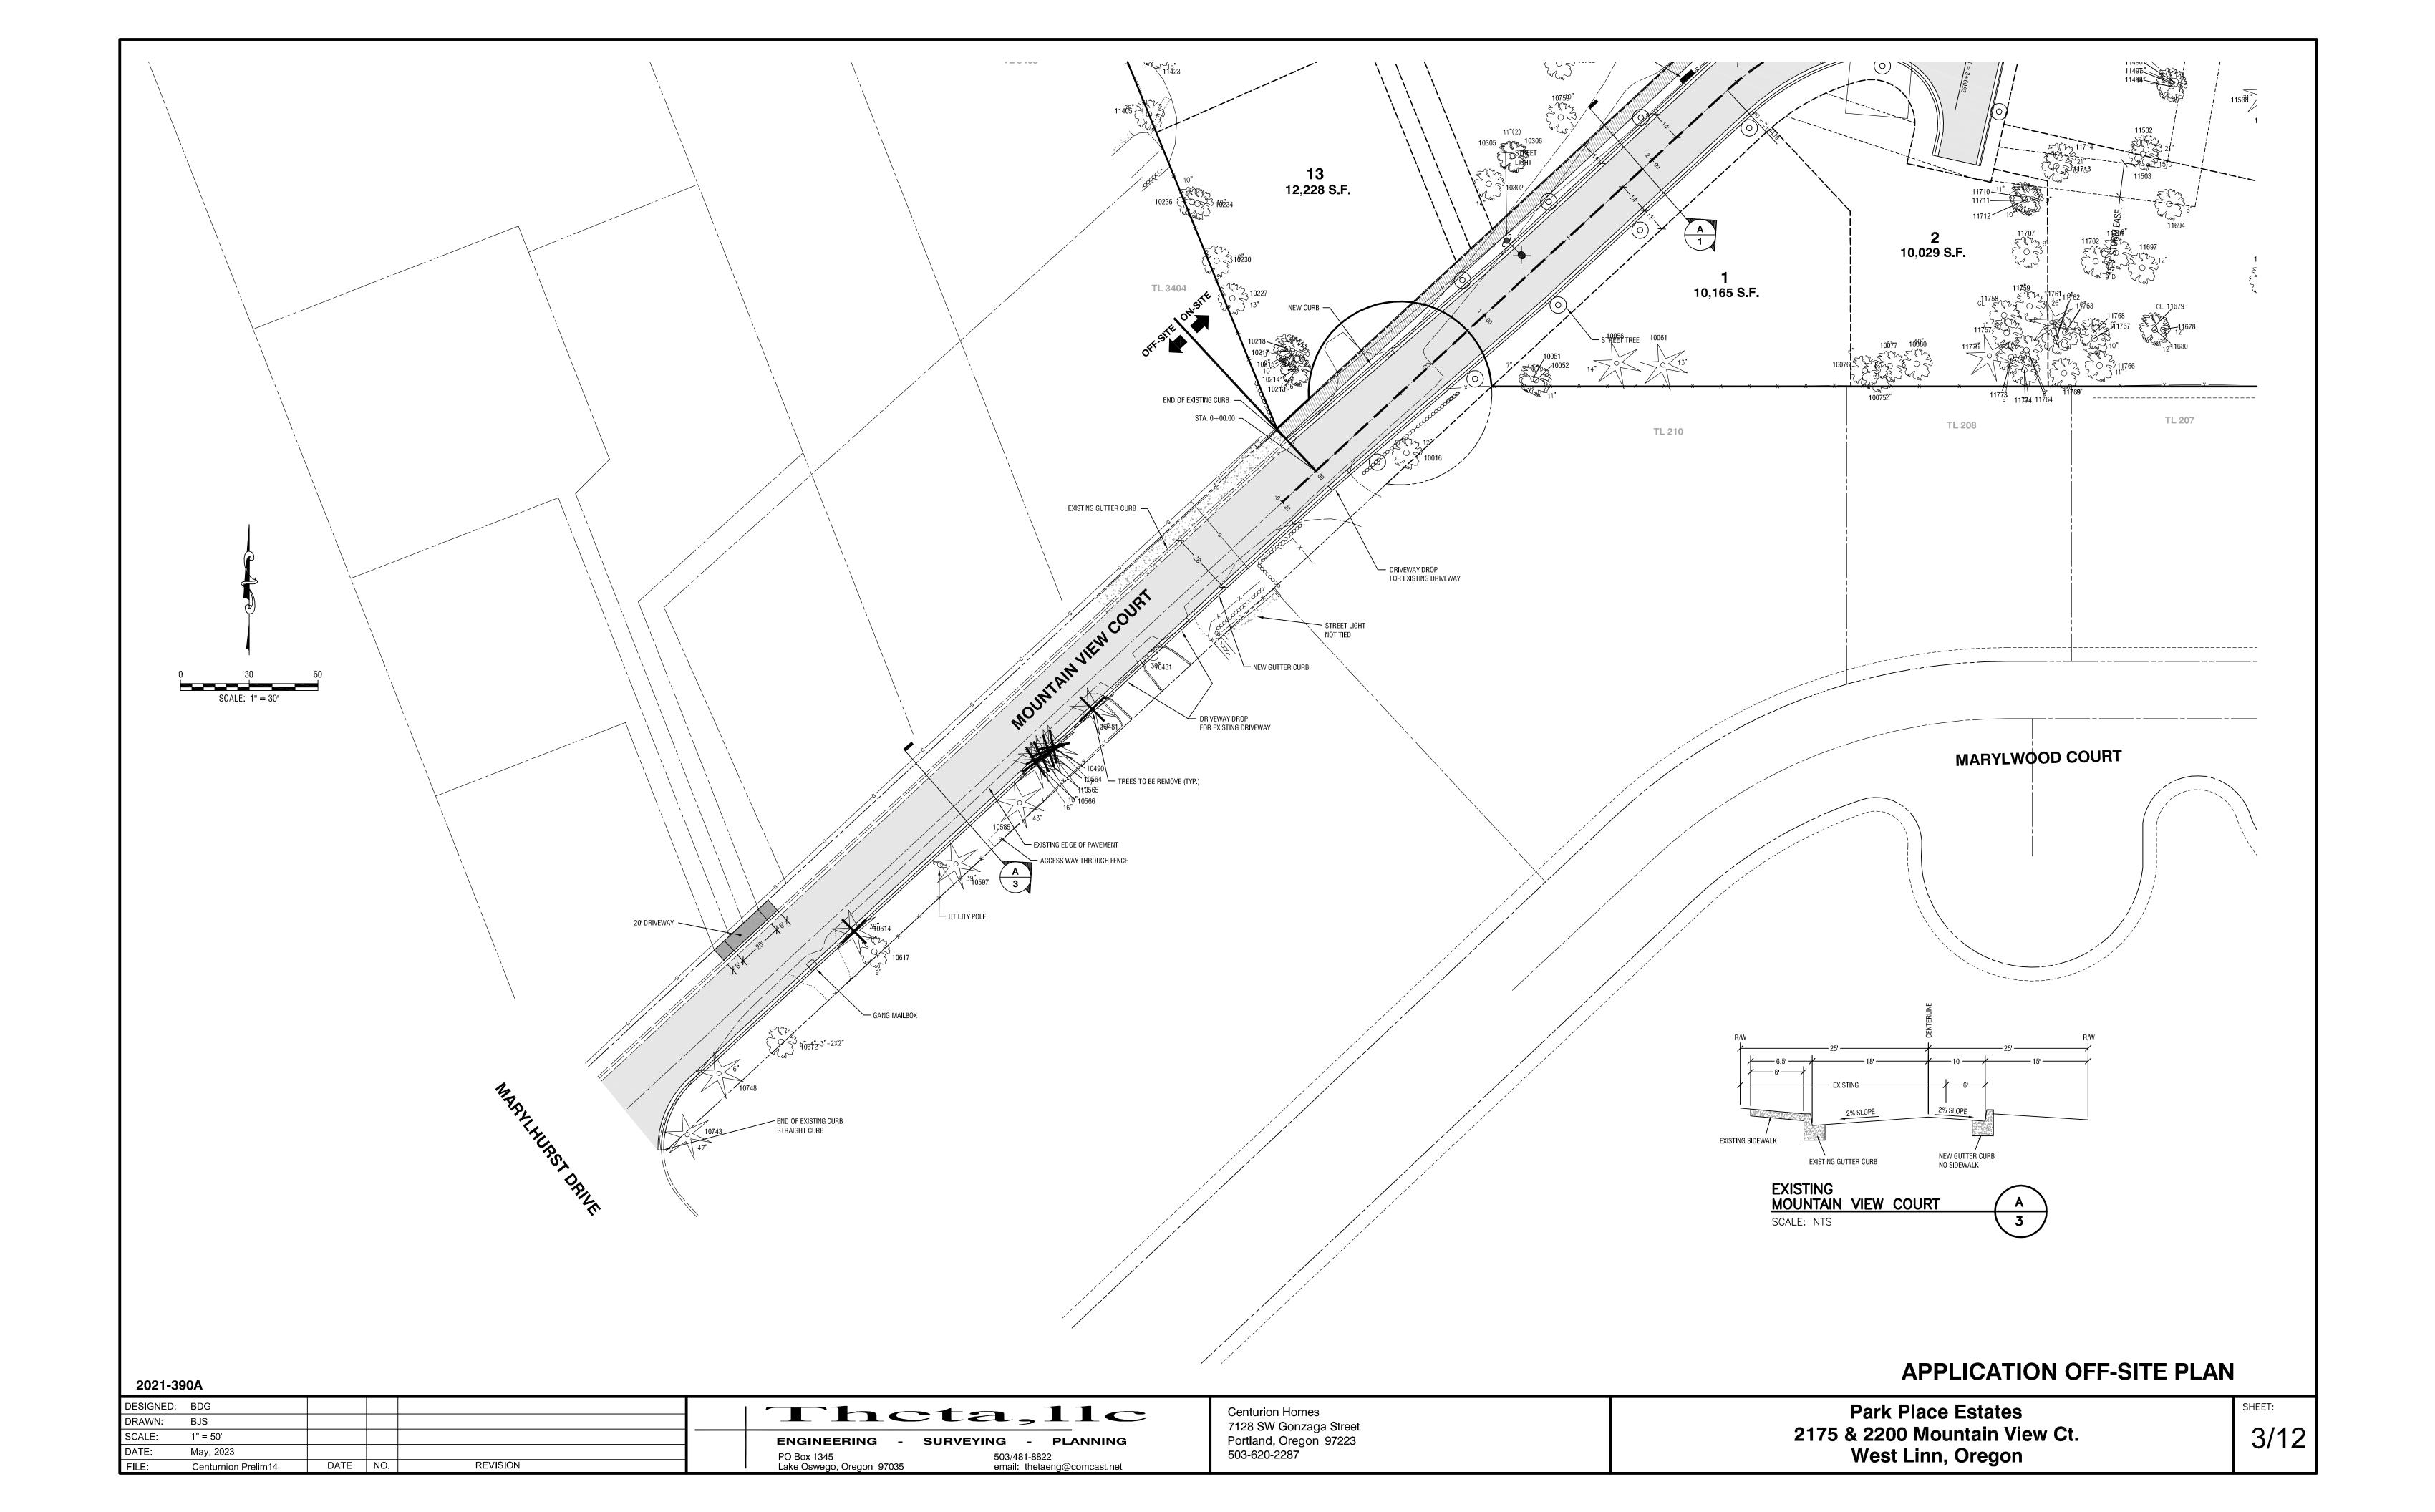

Comment: Mountain View Court terminates this property. To the west the property is fully developed, to the North there is stream corridor and type 1 lands, to the east is a vacant parcel and appears to be totally type 1 lands and with access to the dedicated and not built View Drive. No connection from the Park Place Estates project to this parcel is possible due to slopes in excess of 35% and finally to the south a fully developed subdivision. The Tentative plan for Park Place Estates extends Mountain View Court as far a practical and termites with a hammer head turn around.

Comment: Mountain View Court is designated as a local street and was dedicated as a 50foot right of way, with 22 feet of pavement curb tight sidewalk and no curb or walk on the southerly side. Since this is a continuation of the original street to a dead end the 50-foot wide right of way is proposed. This application proposes to add 6'+/- on the south, resulting in 28-foot-wide street with a gutter curb and no sidewalk. This application proposes to continue the extension of Mountain View Court with 28 feet of pavement and sidewalk only on the north. No sidewalk on the southerly side of the extension of Mountain View Court is proposed. On the unfinished portion of Mountain View Court, no sidewalk is proposed because this is the back of existing lots and avoids removal of trees and grading issues with

Comment: The street section proposed was discussed during the pre-application meeting and the use of a hammer head turnaround has been approved by the Fire Marshall. Due to the steep terrain a standard cull de sac is not practical. The existing cul-de-sac is proposed to be vacated.

Comment: No additional right-of-way is needed along Mountain View Court. Removal of the existing cul-de-sac radii is proposed with the extension of the street to a new hammer head turnaround.

feet) necessary to respond to site constraints such as grades, mature trees, rock outcroppings, etc., or to match existing sidewalks of right-of-way limitations.

Comment: for the off-site improvements on Mountain View Court, street improvements will include 28-feet of pavement and curb. To minimize significate tree removal and consideration for grading no sidewalk is proposed on the south side of the street. The extension of Mountain View Court requires extensive grading on steep topography and the need for water quality facilities for the street is proposed with sheet flow at 2% to the south, a six-foot walk is proposed on the north with a planter and no sidewalk is proposed on the south.

Comments: The street widening of Mountain View Court is off-site and City planning has provided two options to address the width of existing pavement. The applicant has elected to install added width and curb and not paint the northerly side existing curb red and signed "no parking"