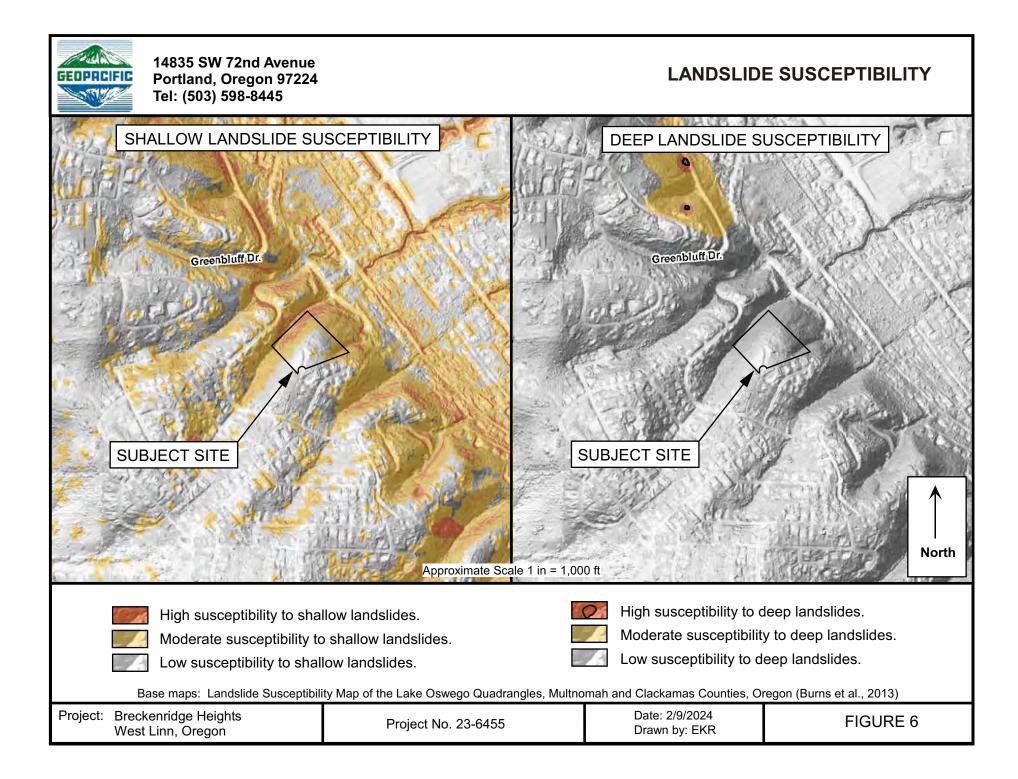

ion<br>(95% of Modified<br>Proctor)                | Prior to paving, tested every<br>200 lineal feet                                 | Soil Technician                                               |      |
| 9    | Foundation<br>Subgrade<br>Inspection                                     | During Foundation<br>Excavation                                                  | Soil Technician/<br>Geotechnical Engineer                     |      |

# GEOPACIFIC



# FIGURES





14835 SW 72nd Avenue Portland, Oregon 97224 Tel: (503) 598-8445

# LIDAR BASED VICINITY MAP - WITH MAPPED LANDSLIDES







14835 SW 72nd Avenue Portland, Oregon 97224 Tel: (503) 598-8445

**POTENTIAL LANDSLIDES** 





14835 SW 72nd Avenue Portland, Oregon 97224 Tel: (503) 598-8445

# LANDSLIDE VULNERABILITY ANALYSIS









# **EXPLORATION LOGS**

| GEOPREIFIC14835 SW 72nd Avenue<br>Portland, Oregon 97224<br>Tel: (503) 598-8445 |                                                |             |                                    |                         | on 97                 |               |                                              | т                                             | EST PIT L                                                   | OG            |  |
|---------------------------------------------------------------------------------|------------------------------------------------|-------------|------------------------------------|-------------------------|-----------------------|---------------|----------------------------------------------|-----------------------------------------------|