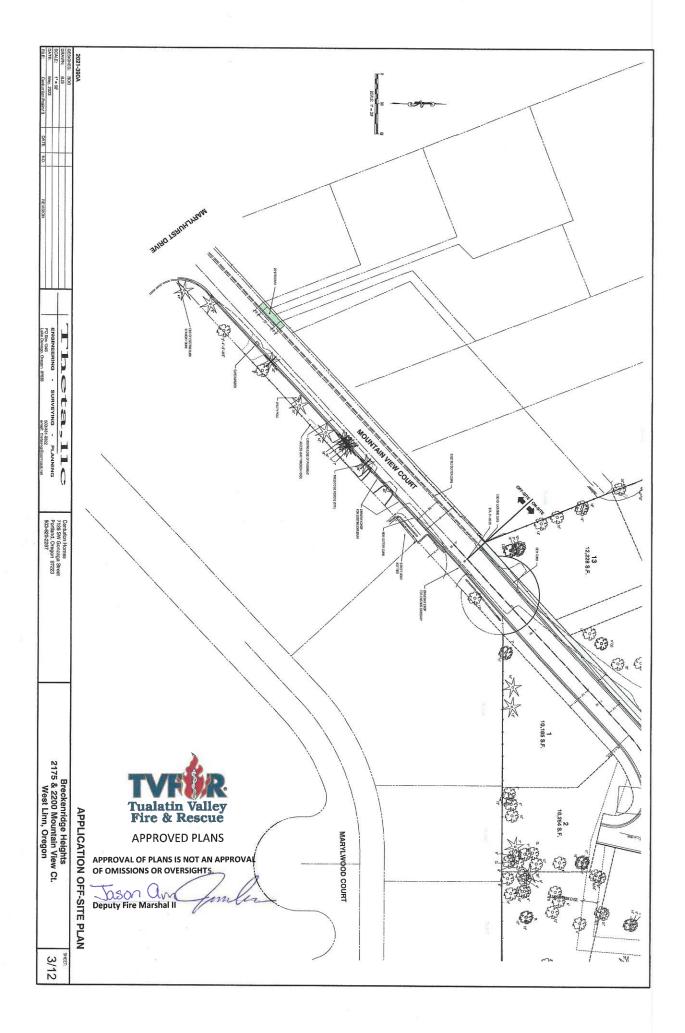

Comment: Mountain View Court terminates this property. To the west the property is fully developed, to the North there is stream corridor and type 1 lands, to the east is a vacant parcel and appears to be totally type 1 lands and with access to the dedicated and not built View Drive. No connection from the Park Place Estates project to this parcel is possible due to slopes in excess of 35% and finally to the south a fully developed subdivision. The Tentative plan for Park Place Estates extends Mountain View Court as far a practical and termites with a hammer head turn around.

<u>Right of way widths shall depend upon classification of the street proposed. The right of way widths are established in the adopted TSP.</u>
 Comment: the Tentative Plan provides for the extension of Mountain View Court in accordance with the requirements of a local street as set forth in the TSP.
 Street Widths. Street widths shall depend upon which classification of street is proposed. The classifications and required cross sections are established in the adopted TSP.

Comment: Mountain View Court is designated as a local street and was dedicated as a 50foot right of way, with 22 feet of pavement curb tight sidewalk and no curb or walk on the southerly side. Since this is a continuation of the original street to a dead end the 50-foot wide right of way is proposed. This application proposes to add 6'+/- on the south, resulting in 28-foot-wide street with a gutter curb and no sidewalk. This application proposes to continue the extension of Mountain View Court with 28 feet of pavement and sidewalk only on the north. No sidewalk on the southerly side of the extension of Mountain View Court is proposed. On the unfinished portion of Mountain View Court, no sidewalk is proposed because this is the back of existing lots and avoids removal of trees and grading issues with

Comment: The street section proposed was discussed during the pre-application meeting and the use of a hammer head turnaround has been approved by the Fire Marshall. Due to the steep terrain a standard cull de sac is not practical. The existing cul-de-sac is proposed to be vacated.

Comment: The tentative plan shows the extension of Mountain View Court to the extent possible and is terminated with a hammer head turnround. Steep slopes or protected drainage ways preclude future extension. The topography to the north and east is in excess of 35%

Comment: the site is slightly over 5 acres in size but due to topography and existing development extension of Mountain View Court cannot be extended for future connection. A hammer head turnaround rather than a cul-de-sac is proposed and accepted by the Fire Marshall as the best and only alternative.