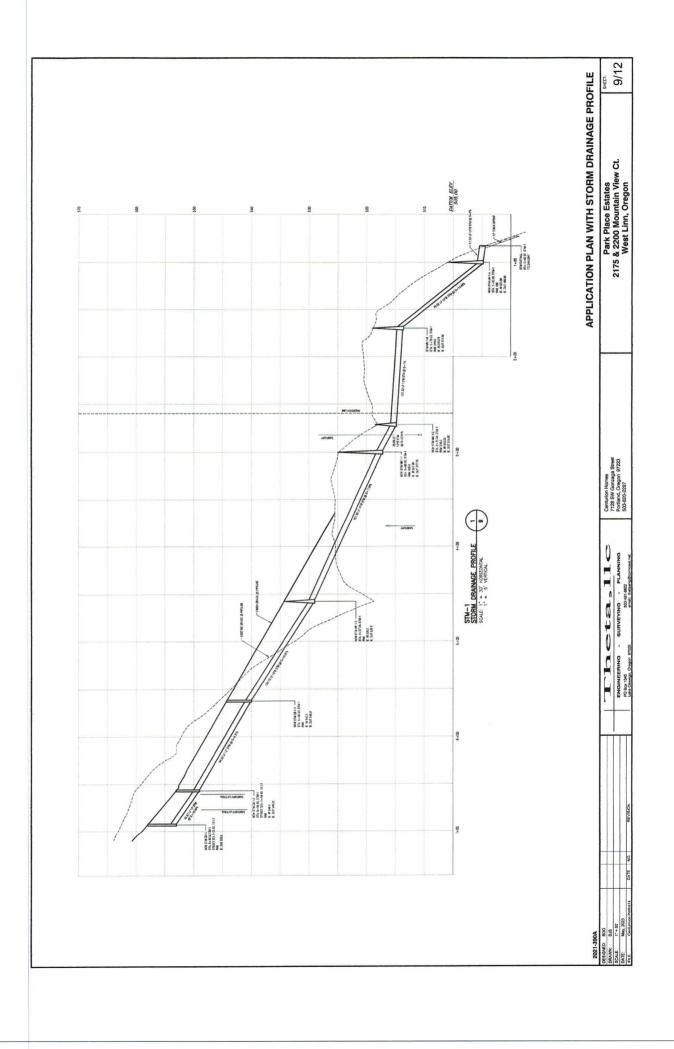

#### H. Storm.

Comments: A preliminary storm report has been prepared to address both water quantity and quality. Because infiltration rates were found to be zero individual lined basins will be sized to the actual size of house using the City of Portland Storm Water Manual sized for both quantity and quality with an orifice connected to a storm system that will discharge to the drainage way on the north side of the property. Flow through planters or basins for the individual homes and street storm water treatment will be within the right-of-way.

Comments: a preliminary storm drainage plan and report is submitted with this application.

F. Sanitary sewers. Sanitary sewers shall be installed to the City standards to serve the subdivision and to connect the subdivision to existing mains.