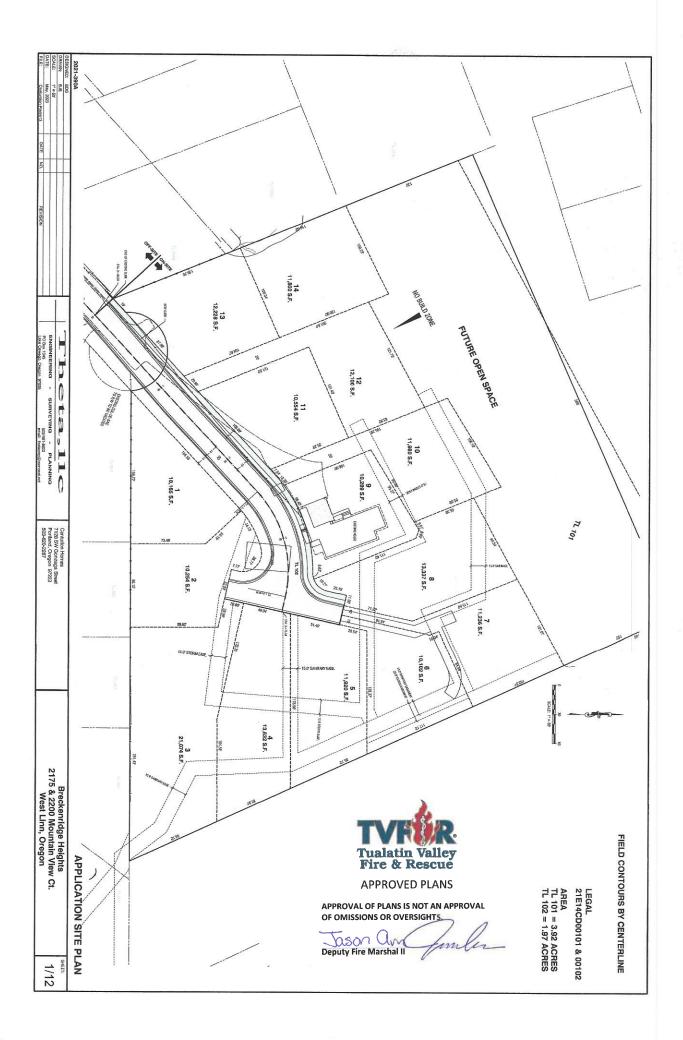

Comment: The street section proposed was discussed during the pre-application meeting and the use of a hammer head turnaround has been approved by the Fire Marshall. Due to the steep terrain a standard cull de sac is not practical. The existing cul-de-sac is proposed to be vacated.

Comment: the site is slightly over 5 acres in size but due to topography and existing development extension of Mountain View Court cannot be extended for future connection. A hammer head turnaround rather than a cul-de-sac is proposed and accepted by the Fire Marshall as the best and only alternative.