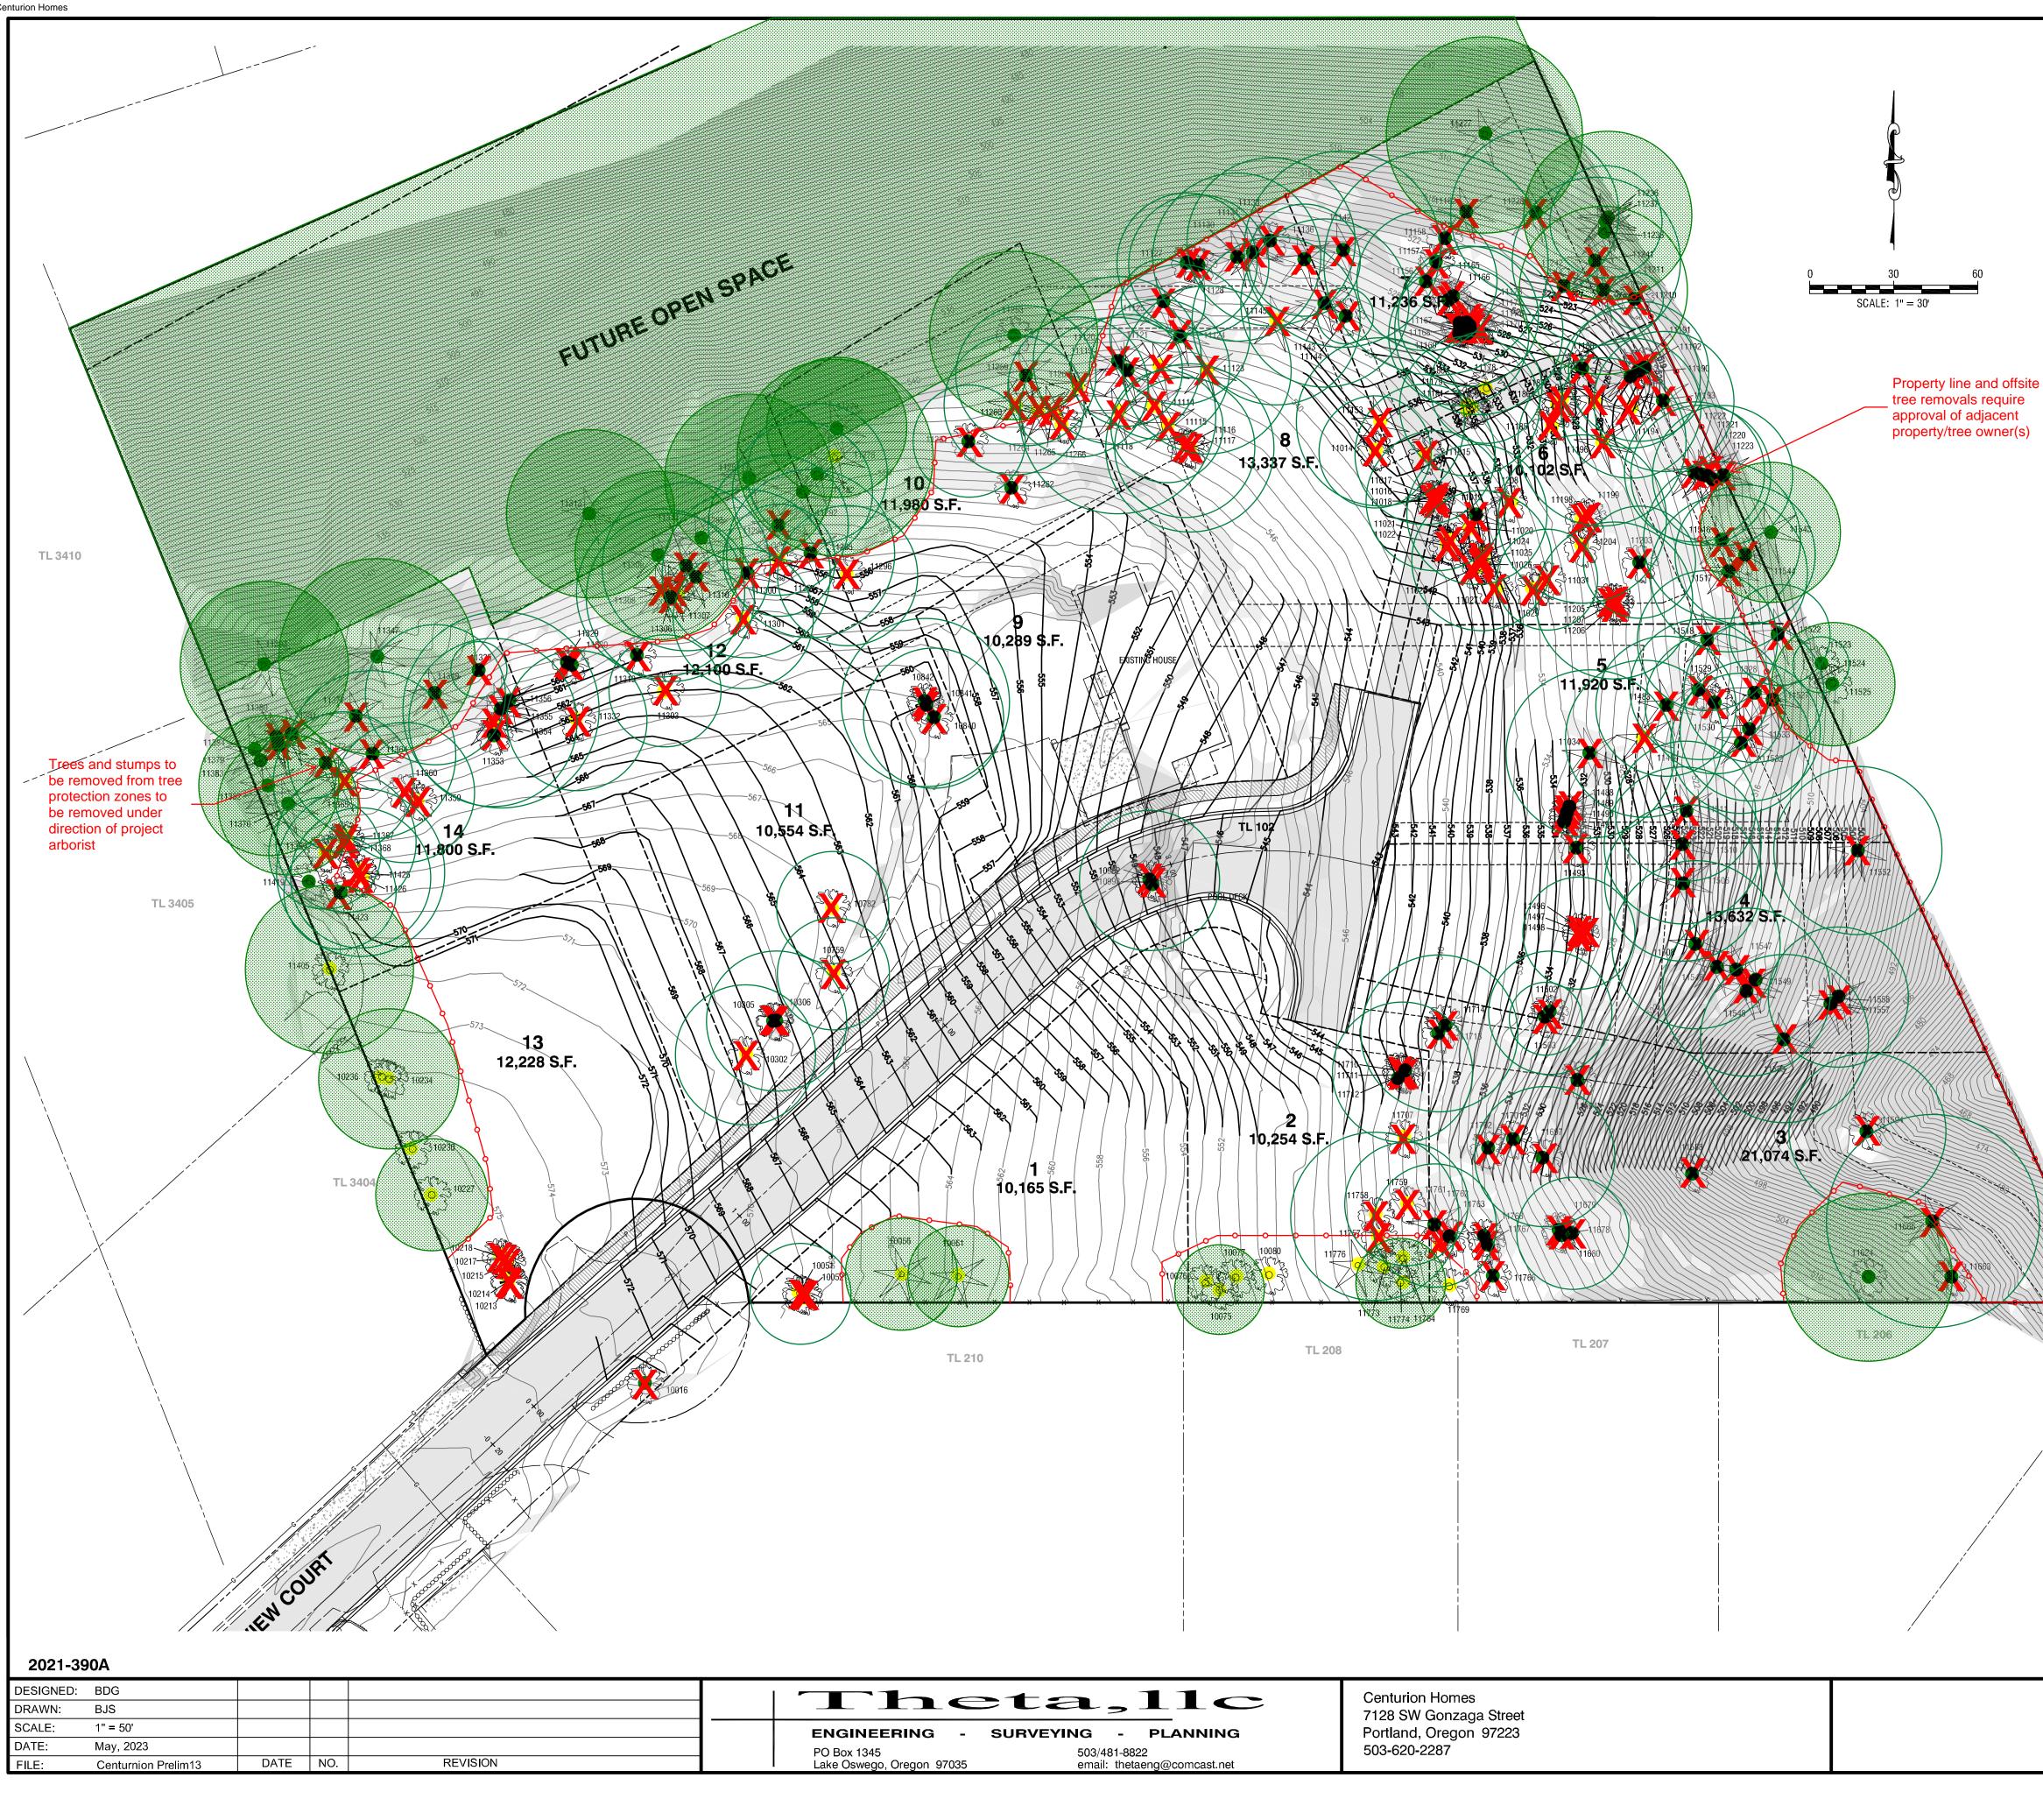

#### Chapter 55 – DESIGN REVIEW

Park Place Estates Subdivision application Page | 16

As required by this chapter. The applicant retained the services of an arborists (Todd Parger) to identify the size, species, and condition of existing trees on the subject property. The trees were surveyed and mapped by Centerline Concepts, as shown on the existing conditions map and within the arborist report, submitted with this application. The City Arborist will visit the site and determine the number of significant trees. These trees are shown of the Tree Preservation Plan and submitted with this a. The Page | 17 following provision of Chapter 55 relating to tree preservation are applicable to the proposal.

Comments: This site has approximately 0.71 acres of Type II lands and 2.29 acres of Type I lands. A future open space all Type I lands is to be almost entirely preserved, except for a storm discharge line to the drainage way. The street was designed to be within the maximum slopes and a hammer head was used to reduce the area of the turn around and better fit the steep slopes. The location of the gravity sewer was designed to serve all the lots and was sited to meet the code for slope and minimize the length. Significant trees were identified on the site and the City Arborist will review.

Comments: 2.29 acres is proposed to be set aside for future open space which represents more than 26 percent of the site which is forested. The total number of significant trees outside the future open space will be reviewed by the City Arborist. See the Arborist report for lists of the total number of trees excluding the proposed open space Extensive grading and utility grading is necessary to provide access and utilities for this project.

Comments: Mountain View Court is stubbed to the westerly property line to the subject property. This street must be extended through the site. Only one tree falls within the right-of-way, but extensive grading due to street standards and storm/sanitary alignment require a significant number of trees to be removed. Extensive grading is required to meet the street and utility placement.