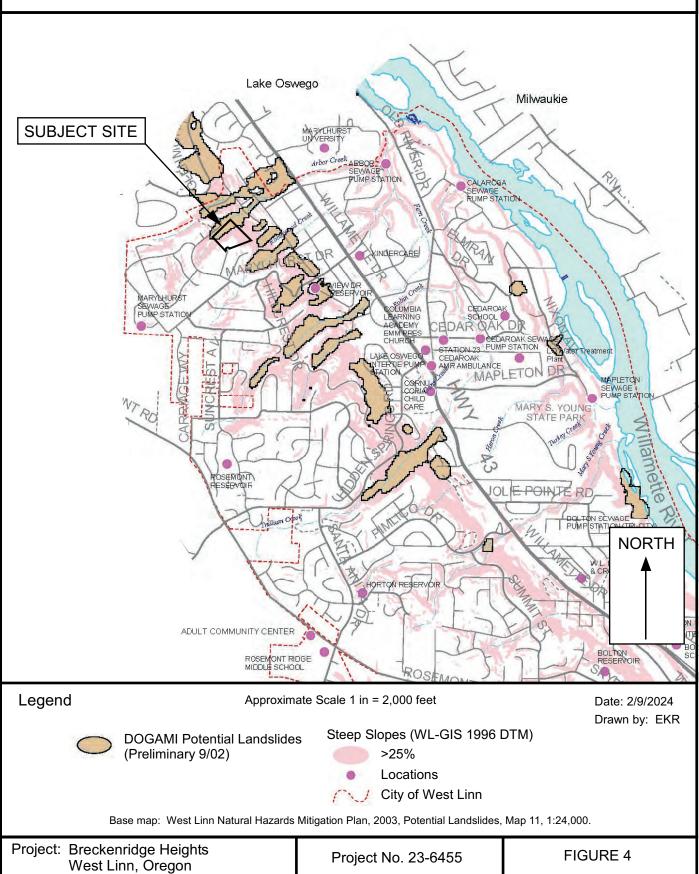

| Soil Technician                                               |      |
| 8    | Base course<br>compaction<br>(95% of Modified<br>Proctor)                | Prior to paving, tested every<br>200 lineal feet                                 | Soil Technician                                               |      |
| 9    | Foundation<br>Subgrade<br>Inspection                                     | During Foundation<br>Excavation                                                  | Soil Technician/<br>Geotechnical Engineer                     |      |

# GEOPACIFIC



# FIGURES





14835 SW 72nd Avenue Portland, Oregon 97224 Tel: (503) 598-8445

# LIDAR BASED VICINITY MAP - WITH MAPPED LANDSLIDES







14835 SW 72nd Avenue Portland, Oregon 97224 Tel: (503) 598-8445

**POTENTIAL LANDSLIDES** 





14835 SW 72nd Avenue Portland, Oregon 97224 Tel: (503) 598-8445

# LANDSLIDE VULNERABILITY ANALYSIS









# **EXPLORATION LOGS**

| GEOPREIFIC14835 SW 72nd Avenue<br>Portland, Oregon 97224<br>Tel: (503) 598-8445 |                                                |             |                                    |                         | on 97                 |               |                                              | т                                             | EST PIT L                                                   | OG            |  |
|---------------------------------------------------------------------------------|------------------------------------------------|-------------|------------------------------------|-------------------------|-----------------------|----