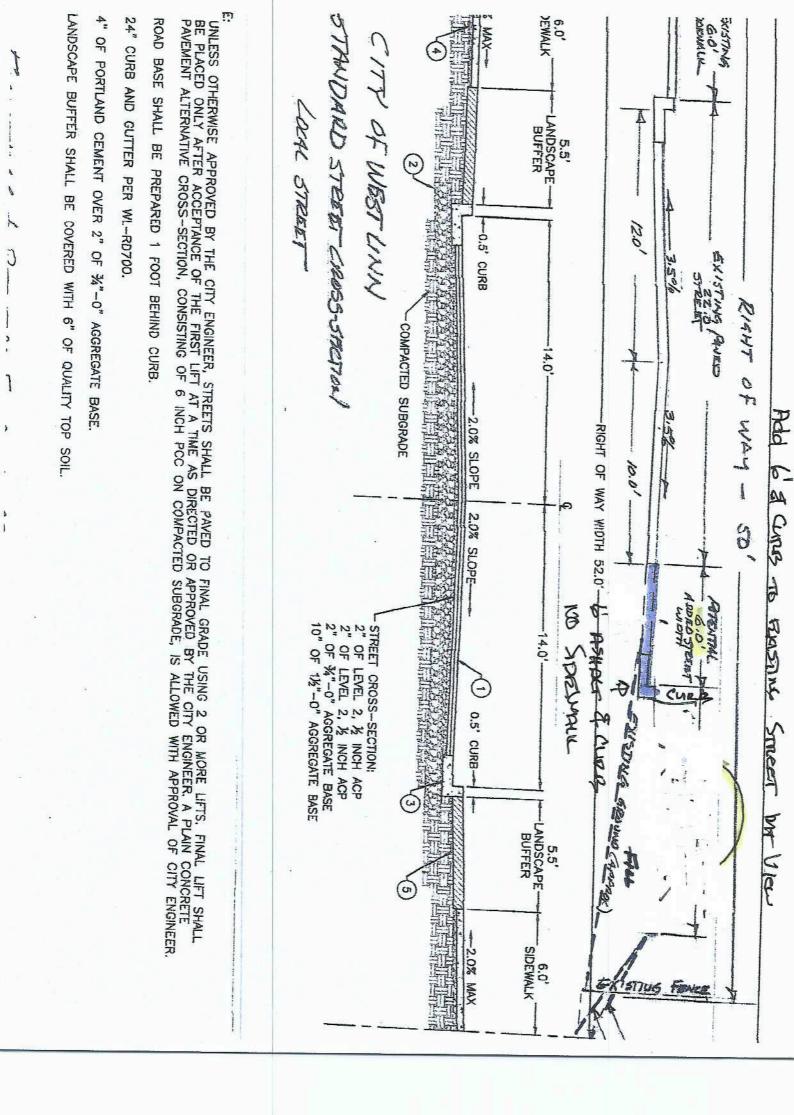

Comment: Mountain View Court is designated as a local street and was dedicated as a 50foot right of way, with 22 feet of pavement curb tight sidewalk and no curb or walk on the southerly side. Since this is a continuation of the original street to a dead end the 50-foot wide right of way is proposed. This application proposes to add 6'+/- on the south, resulting in 28-foot-wide street with a gutter curb and no sidewalk. This application proposes to continue the extension of Mountain View Court with 28 feet of pavement and sidewalk only on the north. No sidewalk on the southerly side of the extension of Mountain View Court is proposed. On the unfinished portion of Mountain View Court, no sidewalk is proposed because this is the back of existing lots and avoids removal of trees and grading issues with

feet) necessary to respond to site constraints such as grades, mature trees, rock outcroppings, etc., or to match existing sidewalks of right-of-way limitations.

Comment: for the off-site improvements on Mountain View Court, street improvements will include 28-feet of pavement and curb. To minimize significate tree removal and consideration for grading no sidewalk is proposed on the south side of the street. The extension of Mountain View Court requires extensive grading on steep topography and the need for water quality facilities for the street is proposed with sheet flow at 2% to the south, a six-foot walk is proposed on the north with a planter and no sidewalk is proposed on the south.

Comment: City engineering and planning have agreed to the extension of Mountain View Court with the existing 50-foot right-of-way which will reduce the planter strip to five feet. This will have no effect on street tree installations.

Comments: The street widening of Mountain View Court is off-site and City planning has provided two options to address the width of existing pavement. The applicant has elected to install added width and curb and not paint the northerly side existing curb red and signed "no parking"