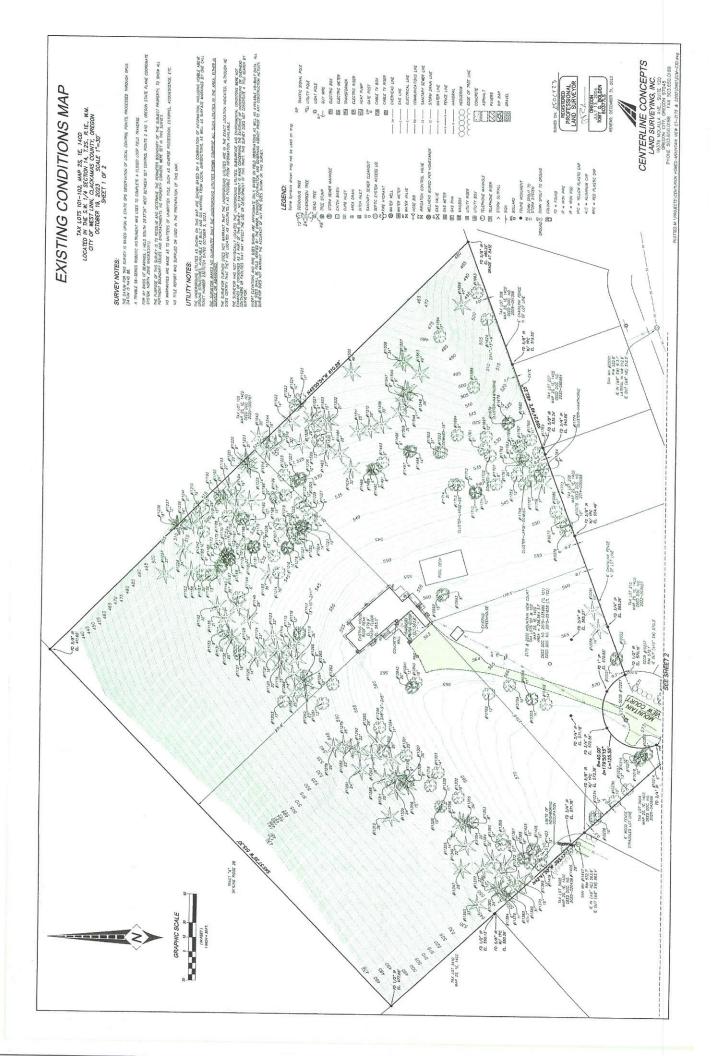

#### Chapter 55 – DESIGN REVIEW

Park Place Estates Subdivision application Page | 16

As required by this chapter. The applicant retained the services of an arborists (Todd Parger) to identify the size, species, and condition of existing trees on the subject property. The trees were surveyed and mapped by Centerline Concepts, as shown on the existing conditions map and within the arborist report, submitted with this application. The City Arborist will visit the site and determine the number of significant trees. These trees are shown of the Tree Preservation Plan and submitted with this a. The Page | 17 following provision of Chapter 55 relating to tree preservation are applicable to the proposal.

Comments: 2.29 acres is proposed to be set aside for future open space which represents more than 26 percent of the site which is forested. The total number of significant trees outside the future open space will be reviewed by the City Arborist. See the Arborist report for lists of the total number of trees excluding the proposed open space Extensive grading and utility grading is necessary to provide access and utilities for this project.