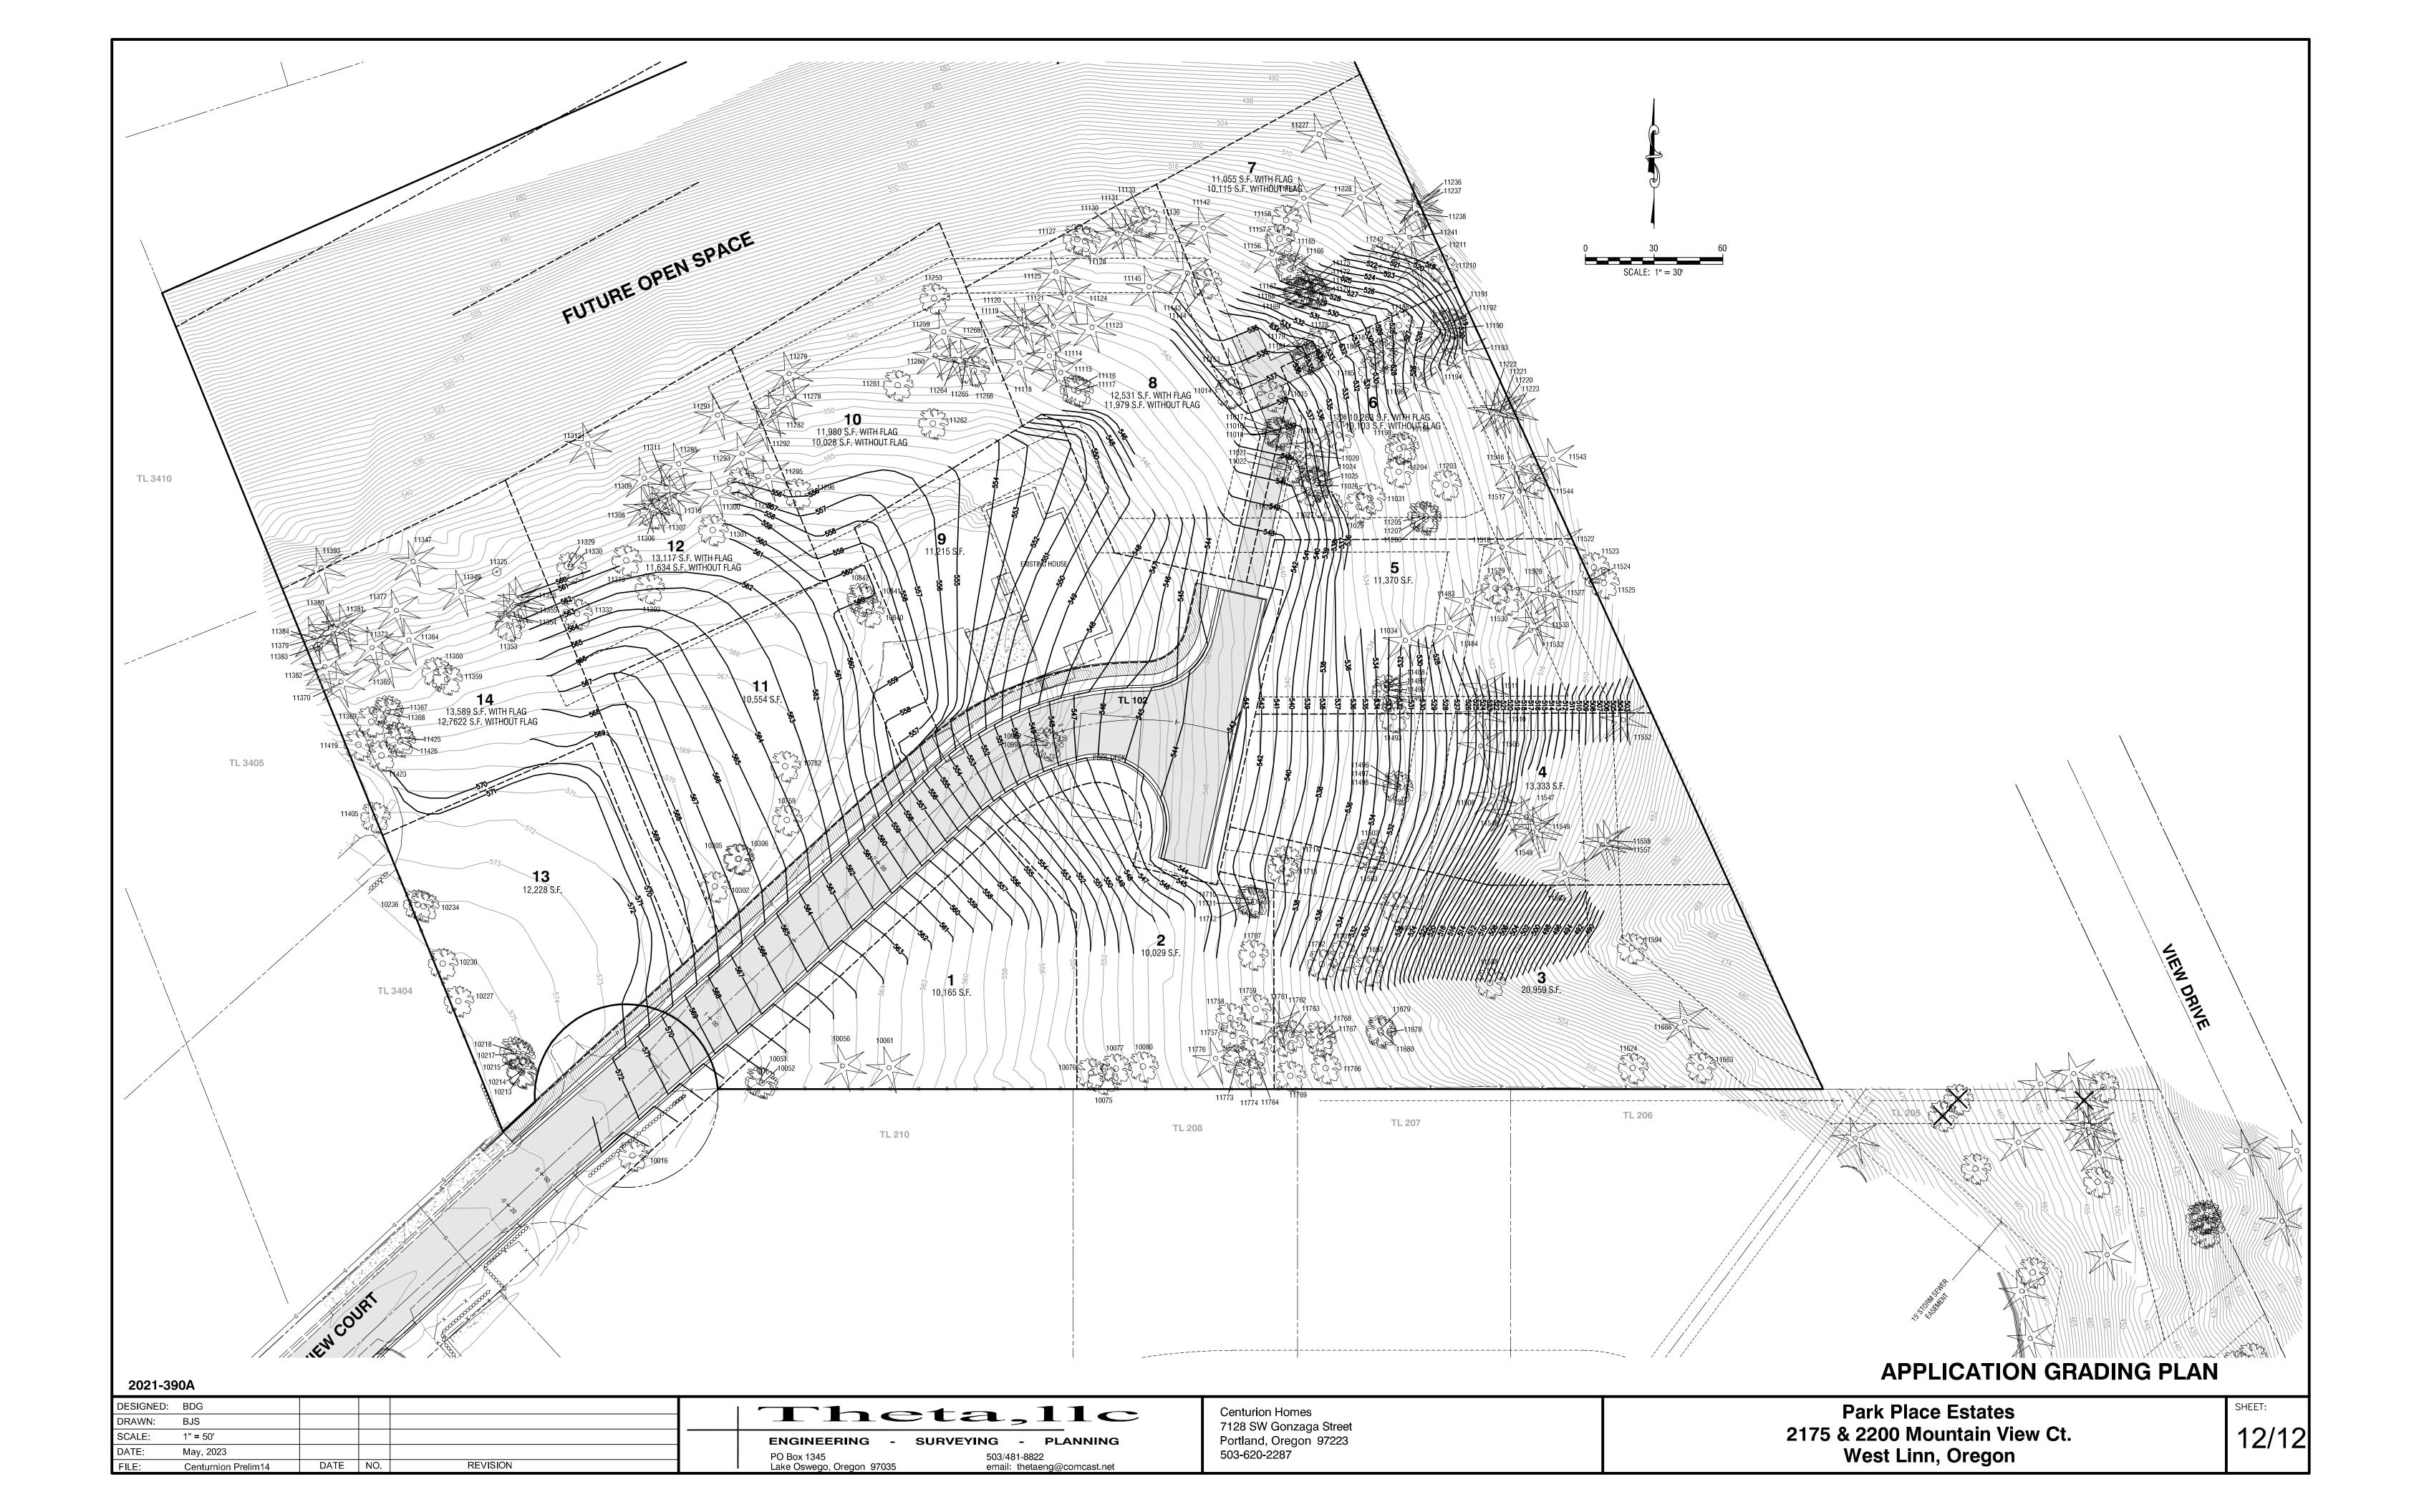

D. Transit facilities.

Comments: Not applicable. No transit facilities area proposed or required as there isn't TriMet service in this area.

E. lot grading.

Comments: Grading of the subdivision will conform to the City standards. To meet the required street grades significant lot grading is required. The Preliminary Grading Plan will require up dating for the individual lot grading and compliance for individual homes to be reviewed with the building permit process.

Comments: This site has approximately 0.71 acres of Type II lands and 2.29 acres of Type I lands. A future open space all Type I lands is to be almost entirely preserved, except for a storm discharge line to the drainage way. The street was designed to be within the maximum slopes and a hammer head was used to reduce the area of the turn around and better fit the steep slopes. The location of the gravity sewer was designed to serve all the lots and was sited to meet the code for slope and minimize the length. Significant trees were identified on the site and the City Arborist will review.

Comments: 2.29 acres is proposed to be set aside for future open space which represents more than 26 percent of the site which is forested. The total number of significant trees outside the future open space will be reviewed by the City Arborist. See the Arborist report for lists of the total number of trees excluding the proposed open space Extensive grading and utility grading is necessary to provide access and utilities for this project.