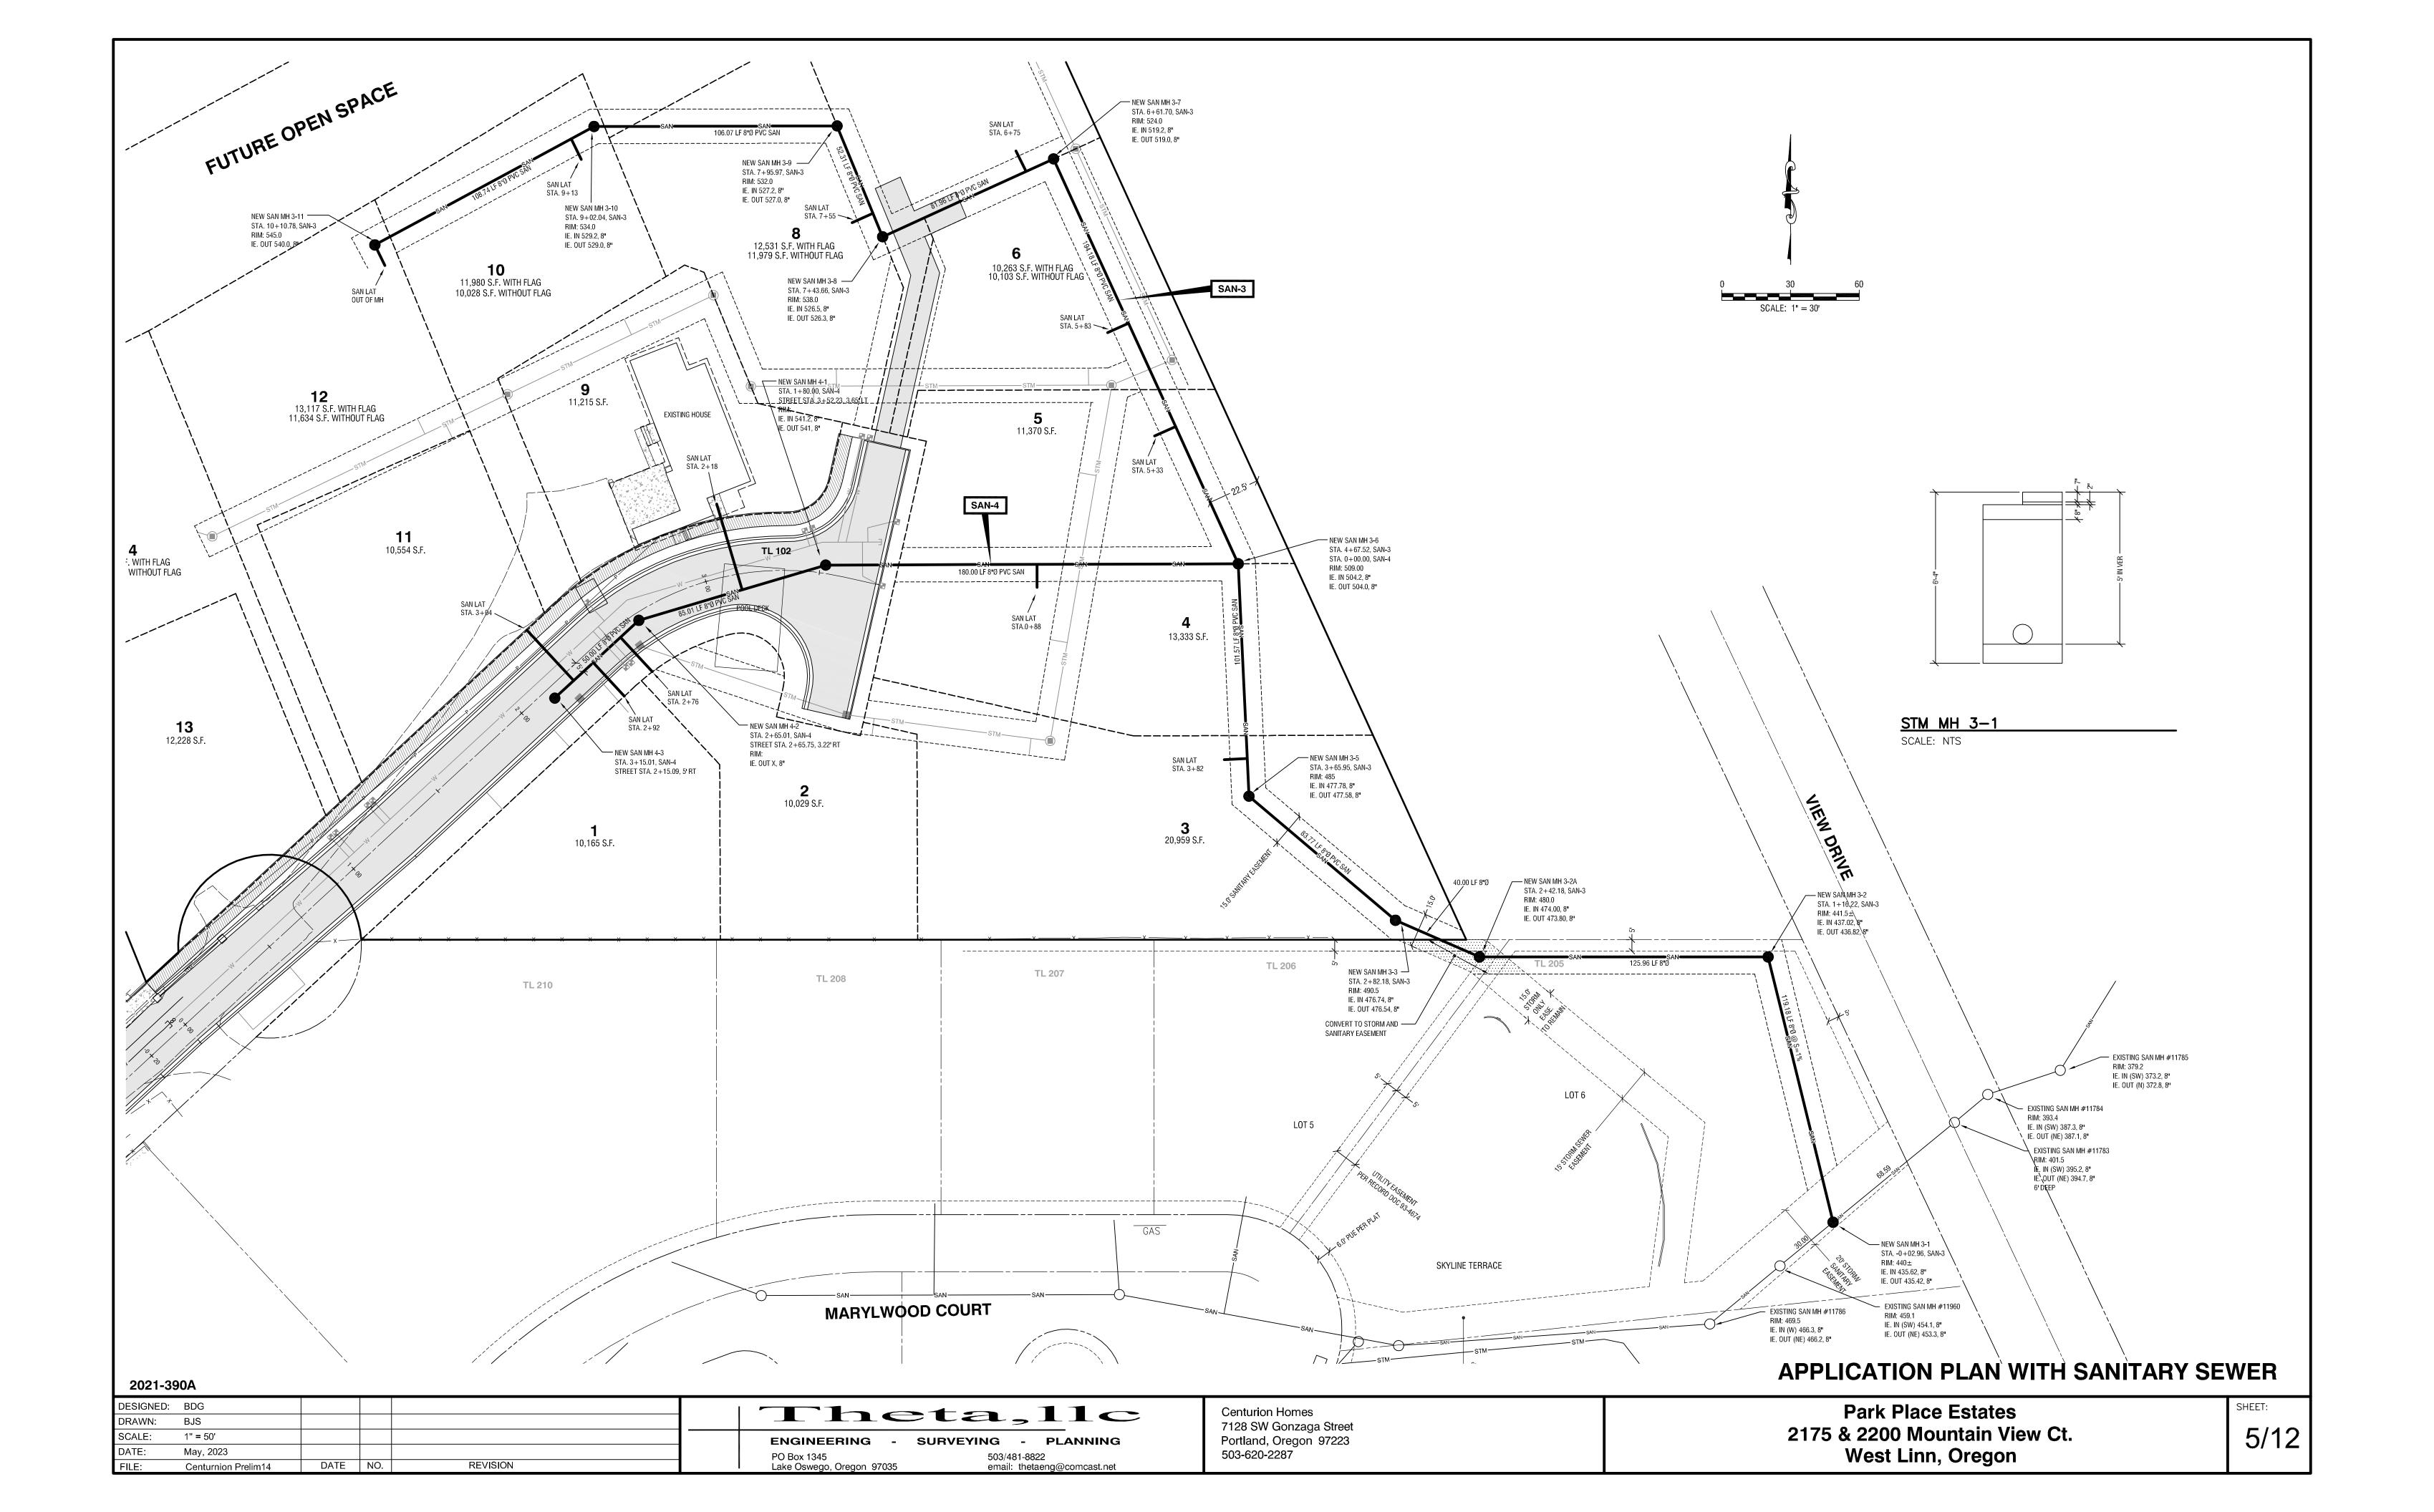

Comments: The West Linn Sanitary sewer Master plan identifies this property in the Marylhurst PS and identifies the land as "possible septic systems" as shown on figure 3of the master plan. Gravity sewer can be extended from a main in Marylwood Court through the development if easements are obtained from the neighbor, changing a "storm only easement or allowing a short section be bored due to reduced existing easements. This alignment will be constructed to City standards to serve the subdivision as shown on the tentative plan. The owner of lot 6, skyline terrace has agreed to sanitary easements across lot 6.

2. Sanitary sewer information will include plan view of the sanitary sewer lines, including manhole locations, and depth of invert elevations.

Comment: the preliminary Utility plan for sanitary sewer with accompanying profile shows the alignment and elevation information.

Comments: Due to the steep site terrain and the location of available sanitary sewer the proposed sewer lines servicing lots 1-12 must be in an easements through the rear yard of lots in order to provide gravity sewer service. Existing gravity sewer is available for lots 13-14

4. Sanitary sewer line should be at a depth that can facilitate connection with down-system properties in an efficient manner.

Comments: The layout and design will provide connections to the sewer main in Marylwood Court (skyline terrace) for lots 1-12. Lots 13 and 14 have sewer access in an exiting line behind the lots in the subdivision to the west.

5. The sanitary sewer line should be designed to minimize the amount of lineal feet in the system.

Comments: the sanitary sewer alignment is in straight lines as much as possible to maintain sewer graded and depths with the nearest off-site sewer to provide a gravity system.