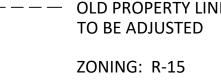

#### PROJECT NARRATIVE

This project proposes a property line adjustment between Tax Lot 2400 2 1E 23BA and Tax Lot 2500 2 1E 23BA. Approval of the property line adjustment by the City of West Linn is being sought as it is in conformance with a Mutual Release and Settlement Agreement in October, 2023, between the property owners, Donaciano J. Ramos and Kelli A. Ramos (Plaintiffs and owner of Tax Lot 2400 2 1E 23BA) and Philip K. Potkowski and Sydney R. Potkowski (Defendants and owners of Tax Lots 2300, 2500 and 2600 2 1E 23BA). Current ownership of Tax Lots 2300, 2500 and 2600 2 1E 23BA is in the name of SP & Family, LLC per Bargain and Sale deed recorded as Document Number 2022-009439, Clackamas County deed records. Current ownership of Tax lot 2400 2 1E 23BA is in the name of Donaciano Julian Ramos per Quitclaim deed recorded as Document Number 2023-029200, Clackamas County deed records. (Current ownership entities are connected to the original plaintiffs and defendants in the Mutual Release and Settlement Agreement.) No new development will take place as a result of the adjustment; only a change of ownership will result.

#### RESPONSES TO APPROVAL CRITERIA IN COMMUNITY DEVELOPMENT CODE 85.21

A (1): This standard has been met as no additional lot or parcel is being created by the proposed property line adjustment.

A (2): This standard has been met as the proposed property line adjustment will not reduce the size of either property below the minimum lot size of 15000 square feet which is the approved amount for the R-15 zoning. No non-conforming lots exist or will result as a result of the proposed adjustment.

A (3): This standard has been met as the proposed property line adjustment has only two lines with a 90 degree turn between them.

A (4): This standard has been met as the proposed property line adjustment does not create a lot which violates applicable site development regulations.

A (5): This standard has been met as the proposed property line adjustment will not adversely affect any existing easements or existing utilities.

| IPASS Land Surveyors<br>E International Way, Suite 705<br>kie, Oregon 97222 503-653-9093 | PHILIP K. AND SYDNEY R. POTKOWSKI |
|------------------------------------------------------------------------------------------|-----------------------------------|
|                                                                                          | 1970 SYLVAN WAY                   |
|                                                                                          | WEST LINN, OREGON 97068           |

## AREA SUMMARY

AREA TO BE ADJUSTED (FROM TAX LOT 2400 TO TAX LOT 2500/2600): 520 SQUARE FEET AREA OF TAX LOT 2400 ORIGINALLY (BEFORE ADJUSTMENT): 27,447 SQUARE FEET AREA OF TAX LOT 2400 AFTER ADJUSTMENT: 26,927 SQUARE FEET AREA OF TAX LOT 2500/2600 ORIGINALLY (BEFORE ADJUSTMENT): 19,979 SQUARE FEET AREA OF TAX LOT 2500/2600 AFTER ADJUSTMENT: 20,499 SQUARE FEET NO CHANGE IN THE AREA OF TAX LOT 2300. THE AREA OF THIS TAX LOT IS APPROXIMATELY 0.909 ACRES

## SITE MAP FOR A PROPERTY LINE ADJUSTMENT 1970 SYLVAN WAY WEST LINN, OREGON 97068