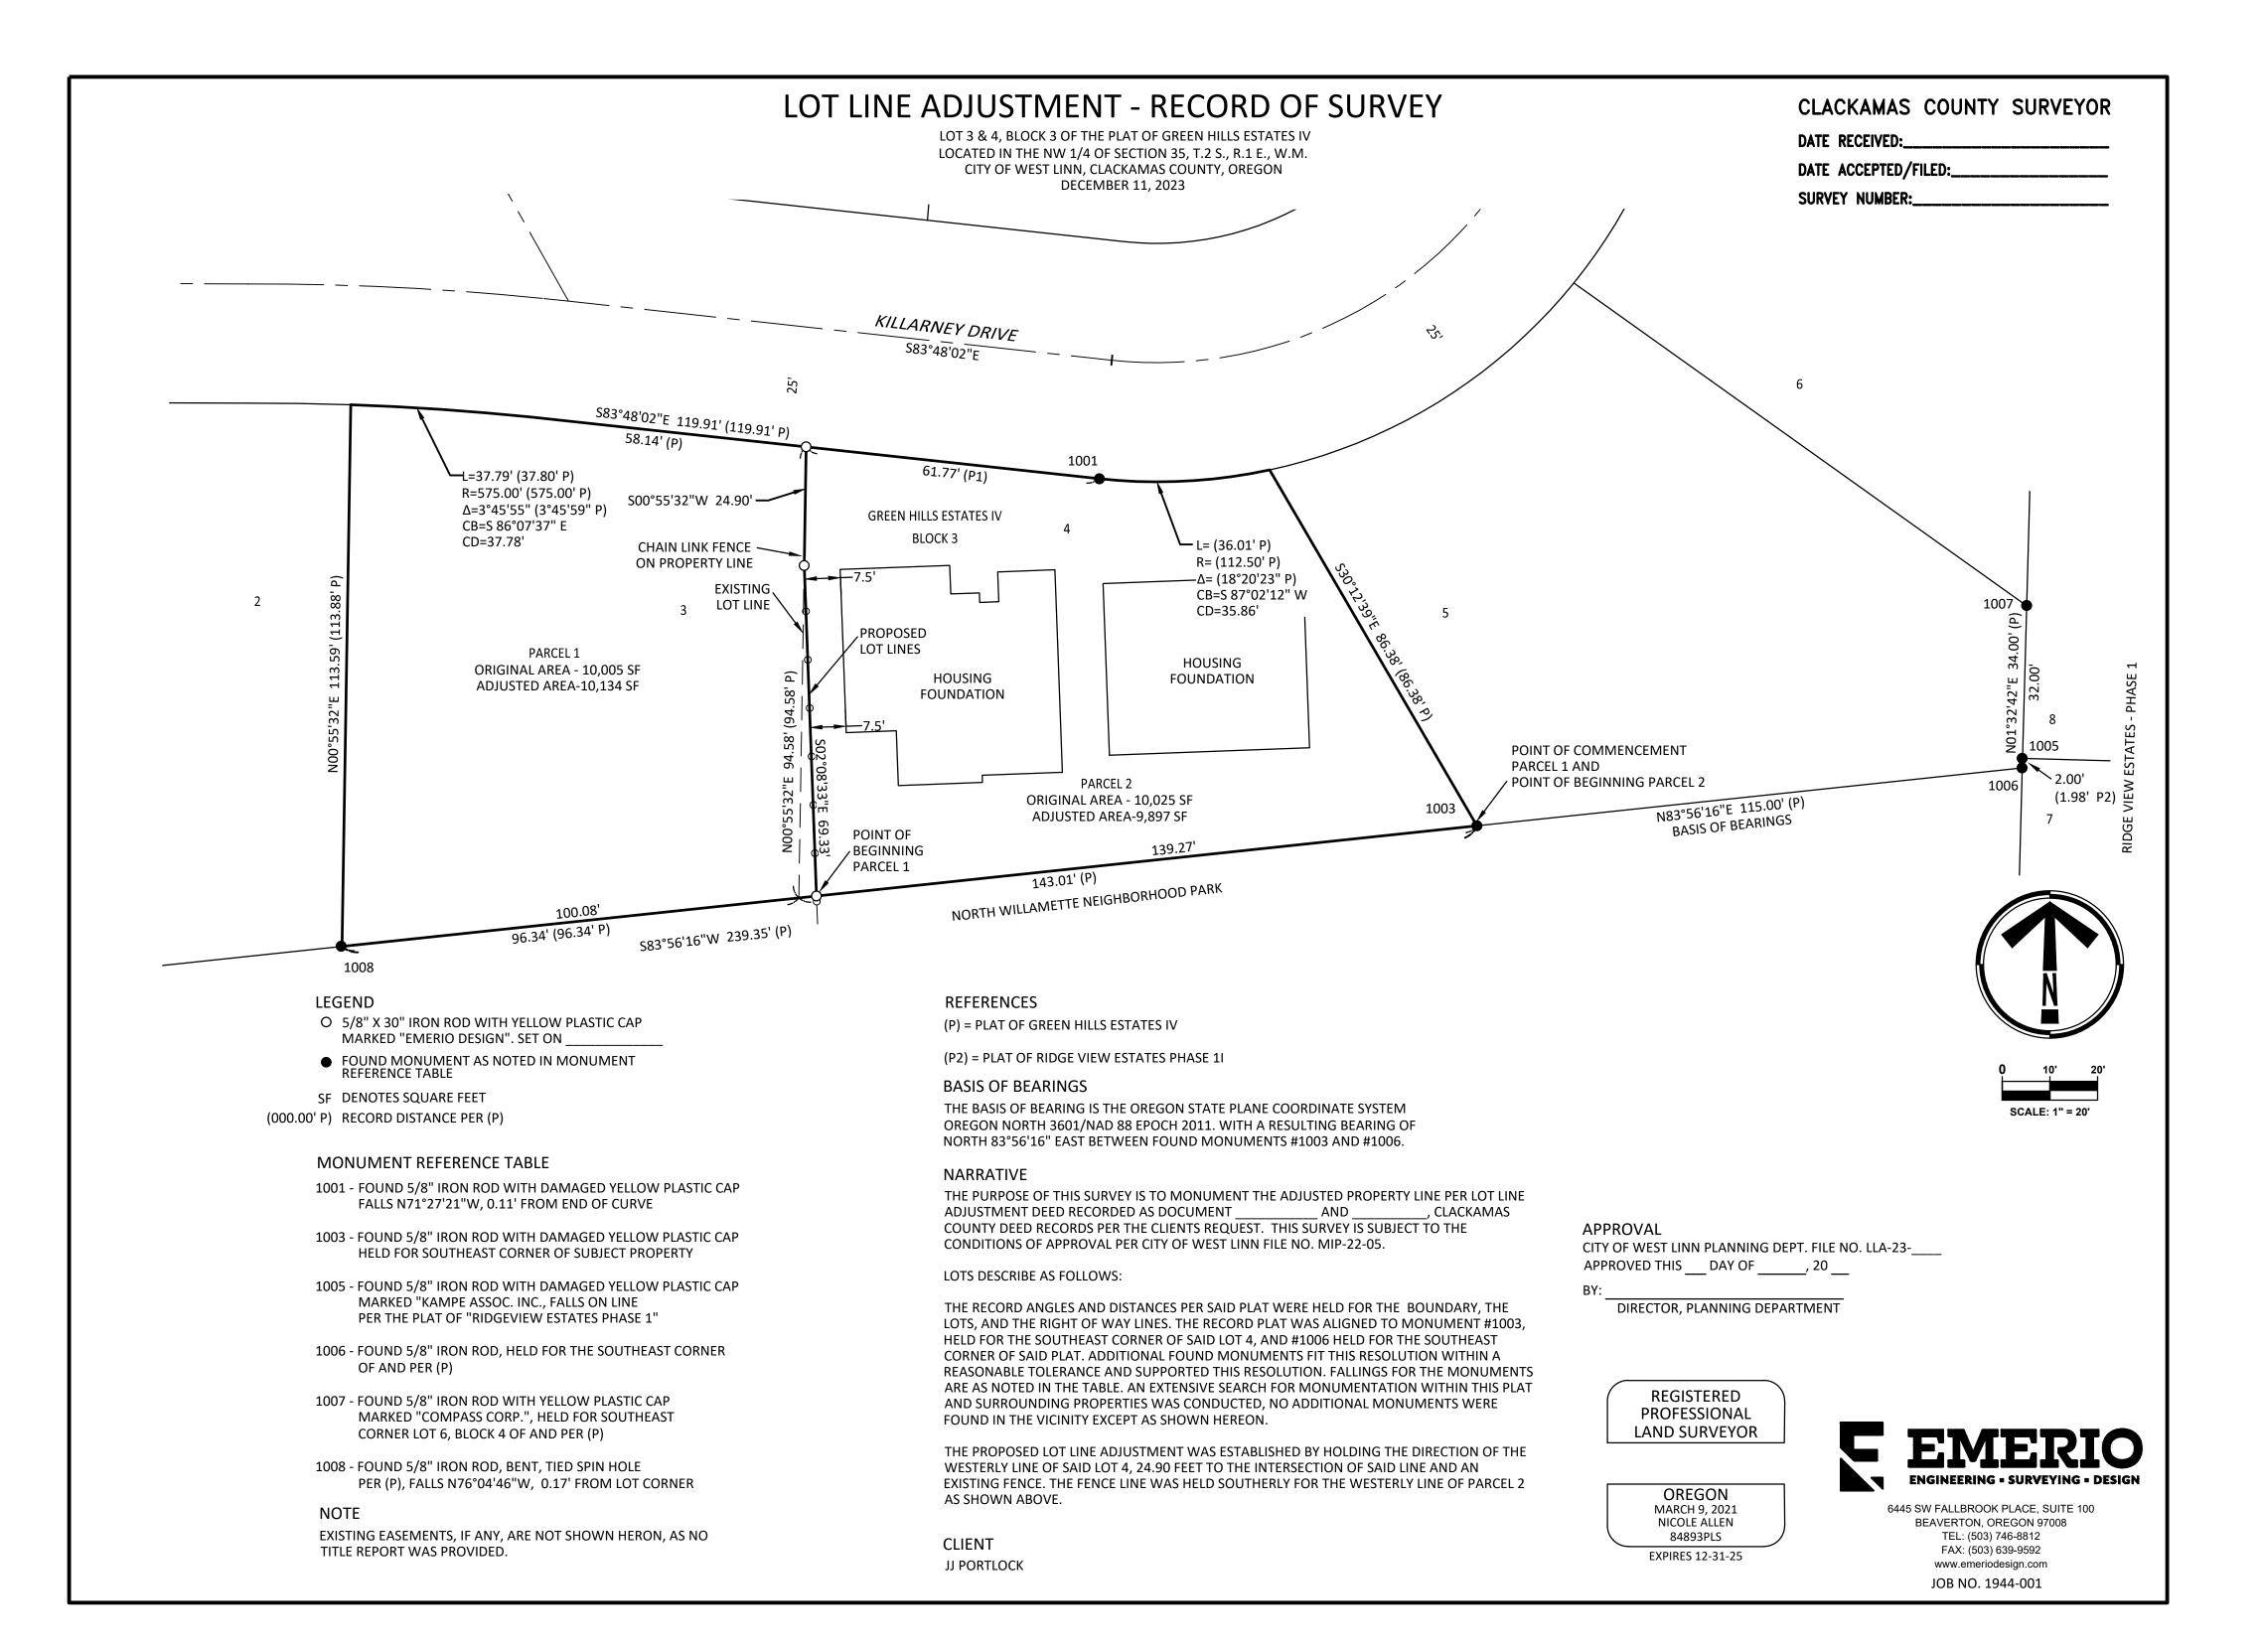

## 1. Project Description

The Portlock Company, the applicant, is proposing a property line adjustment to address a fence encroachment on parcels identified as Clackamas County Assessor's Map No. 2s-1E-35BB, Tax Lots 9500 and 9600 (Exhibit A); it can also be located by its address, 1601 and 1627 Killarney Dr., West Linn, OR 97068. The base zone applied to the property is R-10.

## 2. 85.210 Property Line Adjustment – Approval standards

- A. The Director shall approve or deny a request for a property line adjustment based on the criteria stated below:
  - An additional lot or parcel shall not be created by the property line adjustment.

## Response: The proposed lot line adjustment is not creating an additional lot or parcel. The criteria is met

2. The existing property shall not be reduced in size by the adjustments below the minimum lot or parcel size established by the approved zoning for that district. The property line adjustment shall not enlarge, increase or extend the non-conformity of a non-conforming lot or non-conforming structure.

Response: Lot 9600 is being reduced to 104 sq ft below the minimum 10,000 sq ft requirement. See the below narrative demonstrating compliance with a Class I variance to allow the lot area to be reduced by 5% which would then make the new lot size conforming. The criteria is met

- 3. Property line adjustments shall be either:
  - a. A straight line (see Figure 1 example);
  - b. A line with maximum of two 45- to 90-degree turns (see Figure 2 example); or
  - c. A maximum of three turns less than 45 degrees (see Figure 3 example).

#### Response: The line adjustment is a straight line. The criteria is met

4. The property line adjustment shall not create a lot or parcel that violates applicable site development regulations.

## 4. Conclusion:

This application narrative and accompanying property line adjustment exhibit demonstrate that all applicable provisions of the West Linn Community Development Code are satisfied. The applicant respectfully requests approval of this proposal.