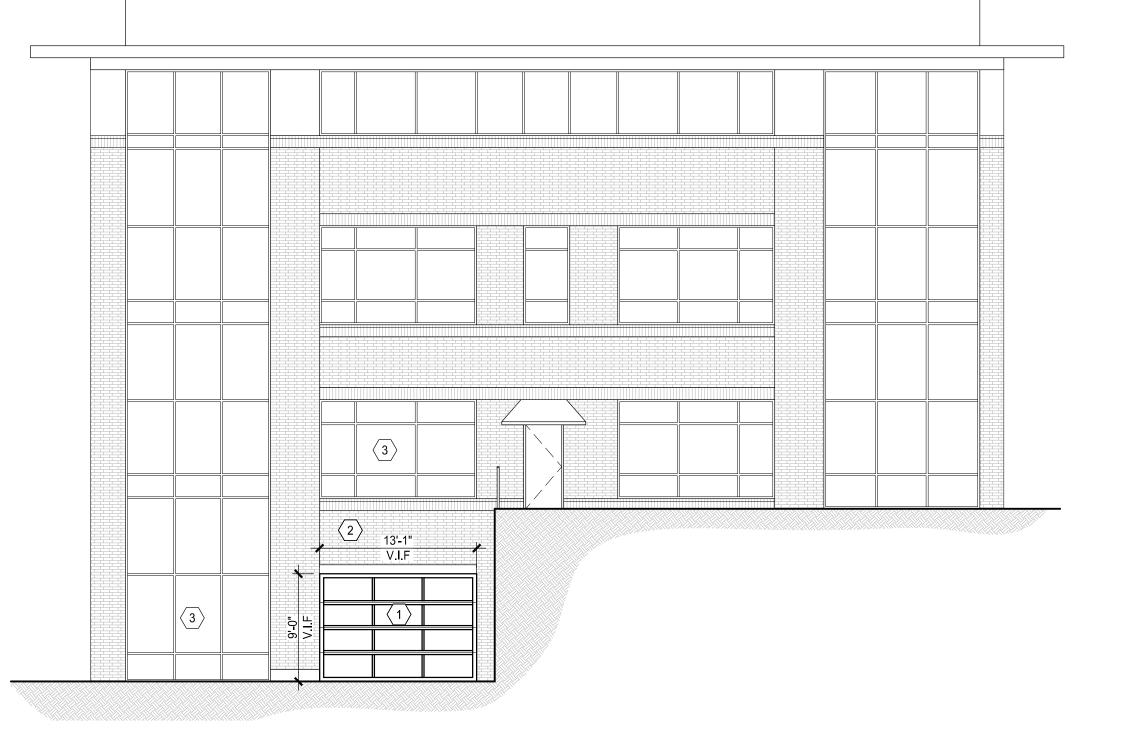

## Scope of Work

The proposed scope of work includes the demolition and replacement of an existing storefront glazing system located on the northeast end of the building on the 1<sup>st</sup> floor. The storefront glazing system will be replaced with a New rollup door with black frame and glazing to match the building's existing storefront system. All existing building finishes and color to remain the same.

<u>Response:</u> The proposed scope of work includes removing and replacing an existing storefront system on the northeast end of the building on the 1<sup>st</sup> floor with a new roll up door. The new roll up door will match the same finish and glazing as the existing building storefront system.

# **LEGEND**

SITE LOCATION

EXISTING TO REMAIN

DEMOLISH EXISTING ELEMENT

NEW GLASS ROLL UP DOOR

# PLAN KEYNOTES

(D1) DEMO EXISTING STOREFRONT

NEW ROLL UP DOOR WITH BLACK FRAME AND GLAZING TO MATCH EXISTING STOREFRONT SYSTEM.

MFR: HORMANN

STYLE: 750A

 $\left\langle 2 \right
angle$  EXISTING BUILDING FINISH TO REMAIN, TYP.

(3) EXISTING GLAZING SYSTEM TO REMAIN, TYP.

PROJECT NUMBER:

CONSULTANT:

Summerlinn
Building TI Roll Up Door
1750 BLANKENSHIP RD.,
SUITE 130 & 140,
WEST LINN, OR 97068

SHEET TITLE:
SITE PLAN,
ENLARGED PLAN,
ELEVATION

DRAWN BY: DATE ISSUED:

DESIGN REVIEW CLASS 1

08.21.2023

SCALE: 1" = 50'-0"
TRUE NORTH PLAN NORTH

BLANKENSHIP RD

- PROPERTY LINE

**4. EAST ELEVATION**SCALE: 1/8" = 1'-0"

.E: 1/8" = 1'-0" 4' 8' 16'