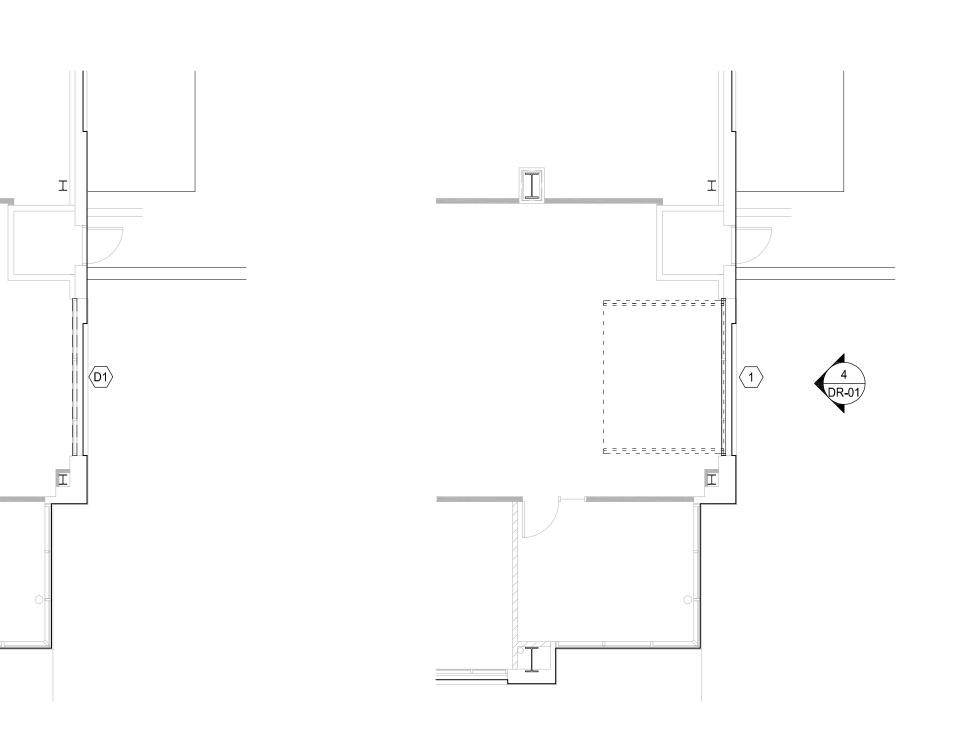

# **LEGEND**

SITE LOCATION

EXISTING TO REMAIN

DEMOLISH EXISTING ELEMENT

NEW GLASS ROLL UP DOOR

# PLAN KEYNOTES

(D1) DEMO EXISTING STOREFRONT

NEW ROLL UP DOOR WITH BLACK FRAME AND GLAZING TO MATCH EXISTING STOREFRONT SYSTEM.

MFR: HORMANN

STYLE: 750A

 $\left\langle 2 \right
angle$  EXISTING BUILDING FINISH TO REMAIN, TYP.

(3) EXISTING GLAZING SYSTEM TO REMAIN, TYP.

PROJECT NUMBER:

CONSULTANT:

Summerlinn
Building TI Roll Up Door
1750 BLANKENSHIP RD.,
SUITE 130 & 140,
WEST LINN, OR 97068

SHEET TITLE:
SITE PLAN,
ENLARGED PLAN,
ELEVATION