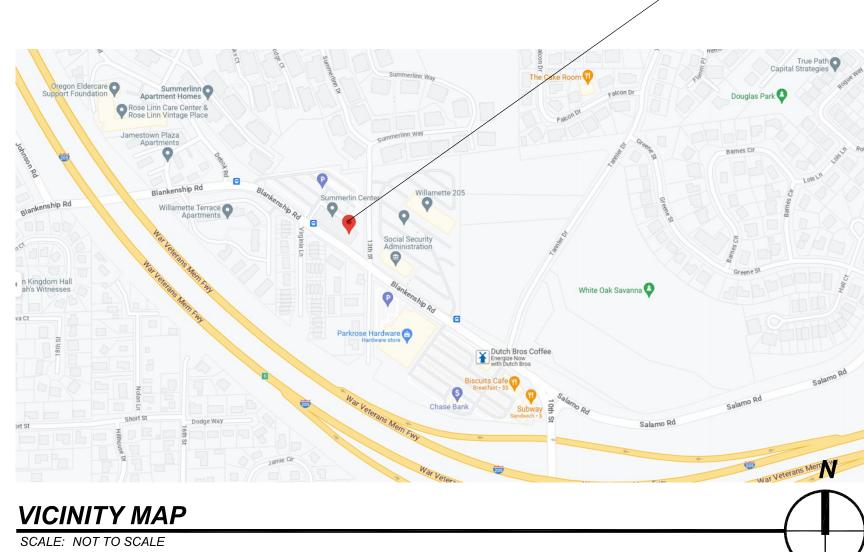

DRAWN BY: DATE ISSUED:

DESIGN REVIEW CLASS 1

08.21.2023

SCALE: 1" = 50'-0"
TRUE NORTH PLAN NORTH

BLANKENSHIP RD

- PROPERTY LINE

**4. EAST ELEVATION**SCALE: 1/8" = 1'-0"

.E: 1/8" = 1'-0" 4' 8' 16'