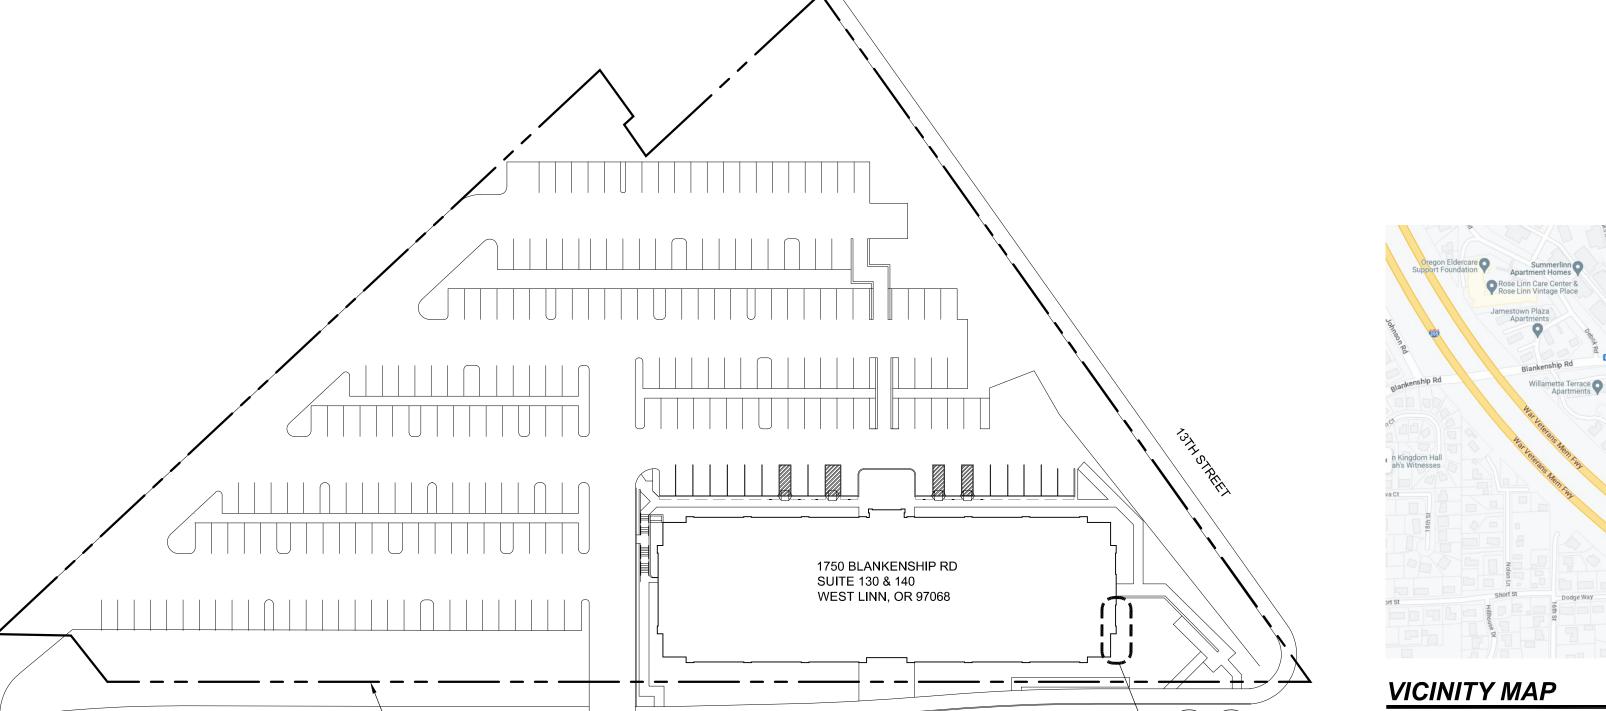

### **Site Information**

Address: 1750 BLANKENSHIP RD.,

SUITE 130 & 140, WEST LINN, OR 97068

Zoning: Office Business Center

Tax Lot #: 21E35CB01200

Monday, August 21, 2023

# SITE INFORMATION

ADDRESS: 1750 BLANKENSHIP RD., SUITE 130 & 140, WEST LINN, OR 97068

ZONING: OFFICE BUSINESS CENTER

TAX LOT #: 21E35CB01200

ACRES: 3.228 ACRES

DRAWN BY: DATE ISSUED:

DESIGN REVIEW CLASS 1

08.21.2023

SCALE: 1" = 50'-0"
TRUE NORTH PLAN NORTH

BLANKENSHIP RD

- PROPERTY LINE

**4. EAST ELEVATION**SCALE: 1/8" = 1'-0"

.E: 1/8" = 1'-0" 4' 8' 16'