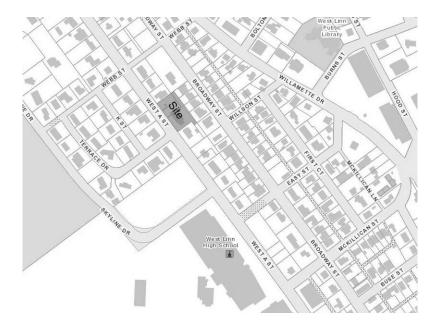

### Icon Construction & Development, LLC

**Proposal:** This application requests approval of a middle housing Expedited Land Division (ELD) for a total of four platted lots located at 5715 West A Street in West Linn. This site is located on the east side of West A Street between Webb Street and Terrace Drive.

Vicinity Map

The existing lots included in the project are identified as Lots 3, 4, 5 & 6 of Block 24 of the West Oregon City Addition to the City of West Linn subdivision recorded in 1924. The property is presently identified by the Clackamas County Assessor's Office Map No. 22E30CB as Tax Lots 2700 (containing Lots 3 and 4 and a 20'-wide power line tract), 2800 (Lot 5) and 2900 (Lot 6). The site measures 24,500 sq. ft. in area and is zoned R-5. There is an existing single-family detached home on the subject property that spans Lots 3, 4 and a portion of Lot 5. This home will be demolished in order to allow for the construction of pairs of townhouse units on each of the four platted lots.