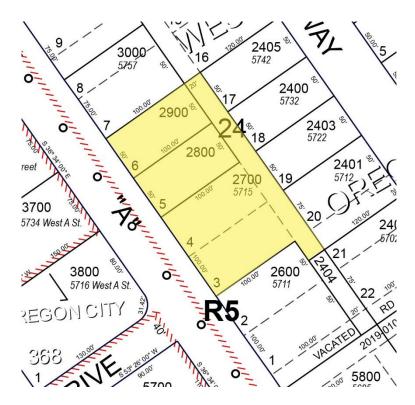

Vicinity Map

The existing lots included in the project are identified as Lots 3, 4, 5 & 6 of Block 24 of the West Oregon City Addition to the City of West Linn subdivision recorded in 1924. The property is presently identified by the Clackamas County Assessor's Office Map No. 22E30CB as Tax Lots 2700 (containing Lots 3 and 4 and a 20'-wide power line tract), 2800 (Lot 5) and 2900 (Lot 6). The site measures 24,500 sq. ft. in area and is zoned R-5. There is an existing single-family detached home on the subject property that spans Lots 3, 4 and a portion of Lot 5. This home will be demolished in order to allow for the construction of pairs of townhouse units on each of the four platted lots.

Site Plan

Crop from Assessor's Map 22E30CB