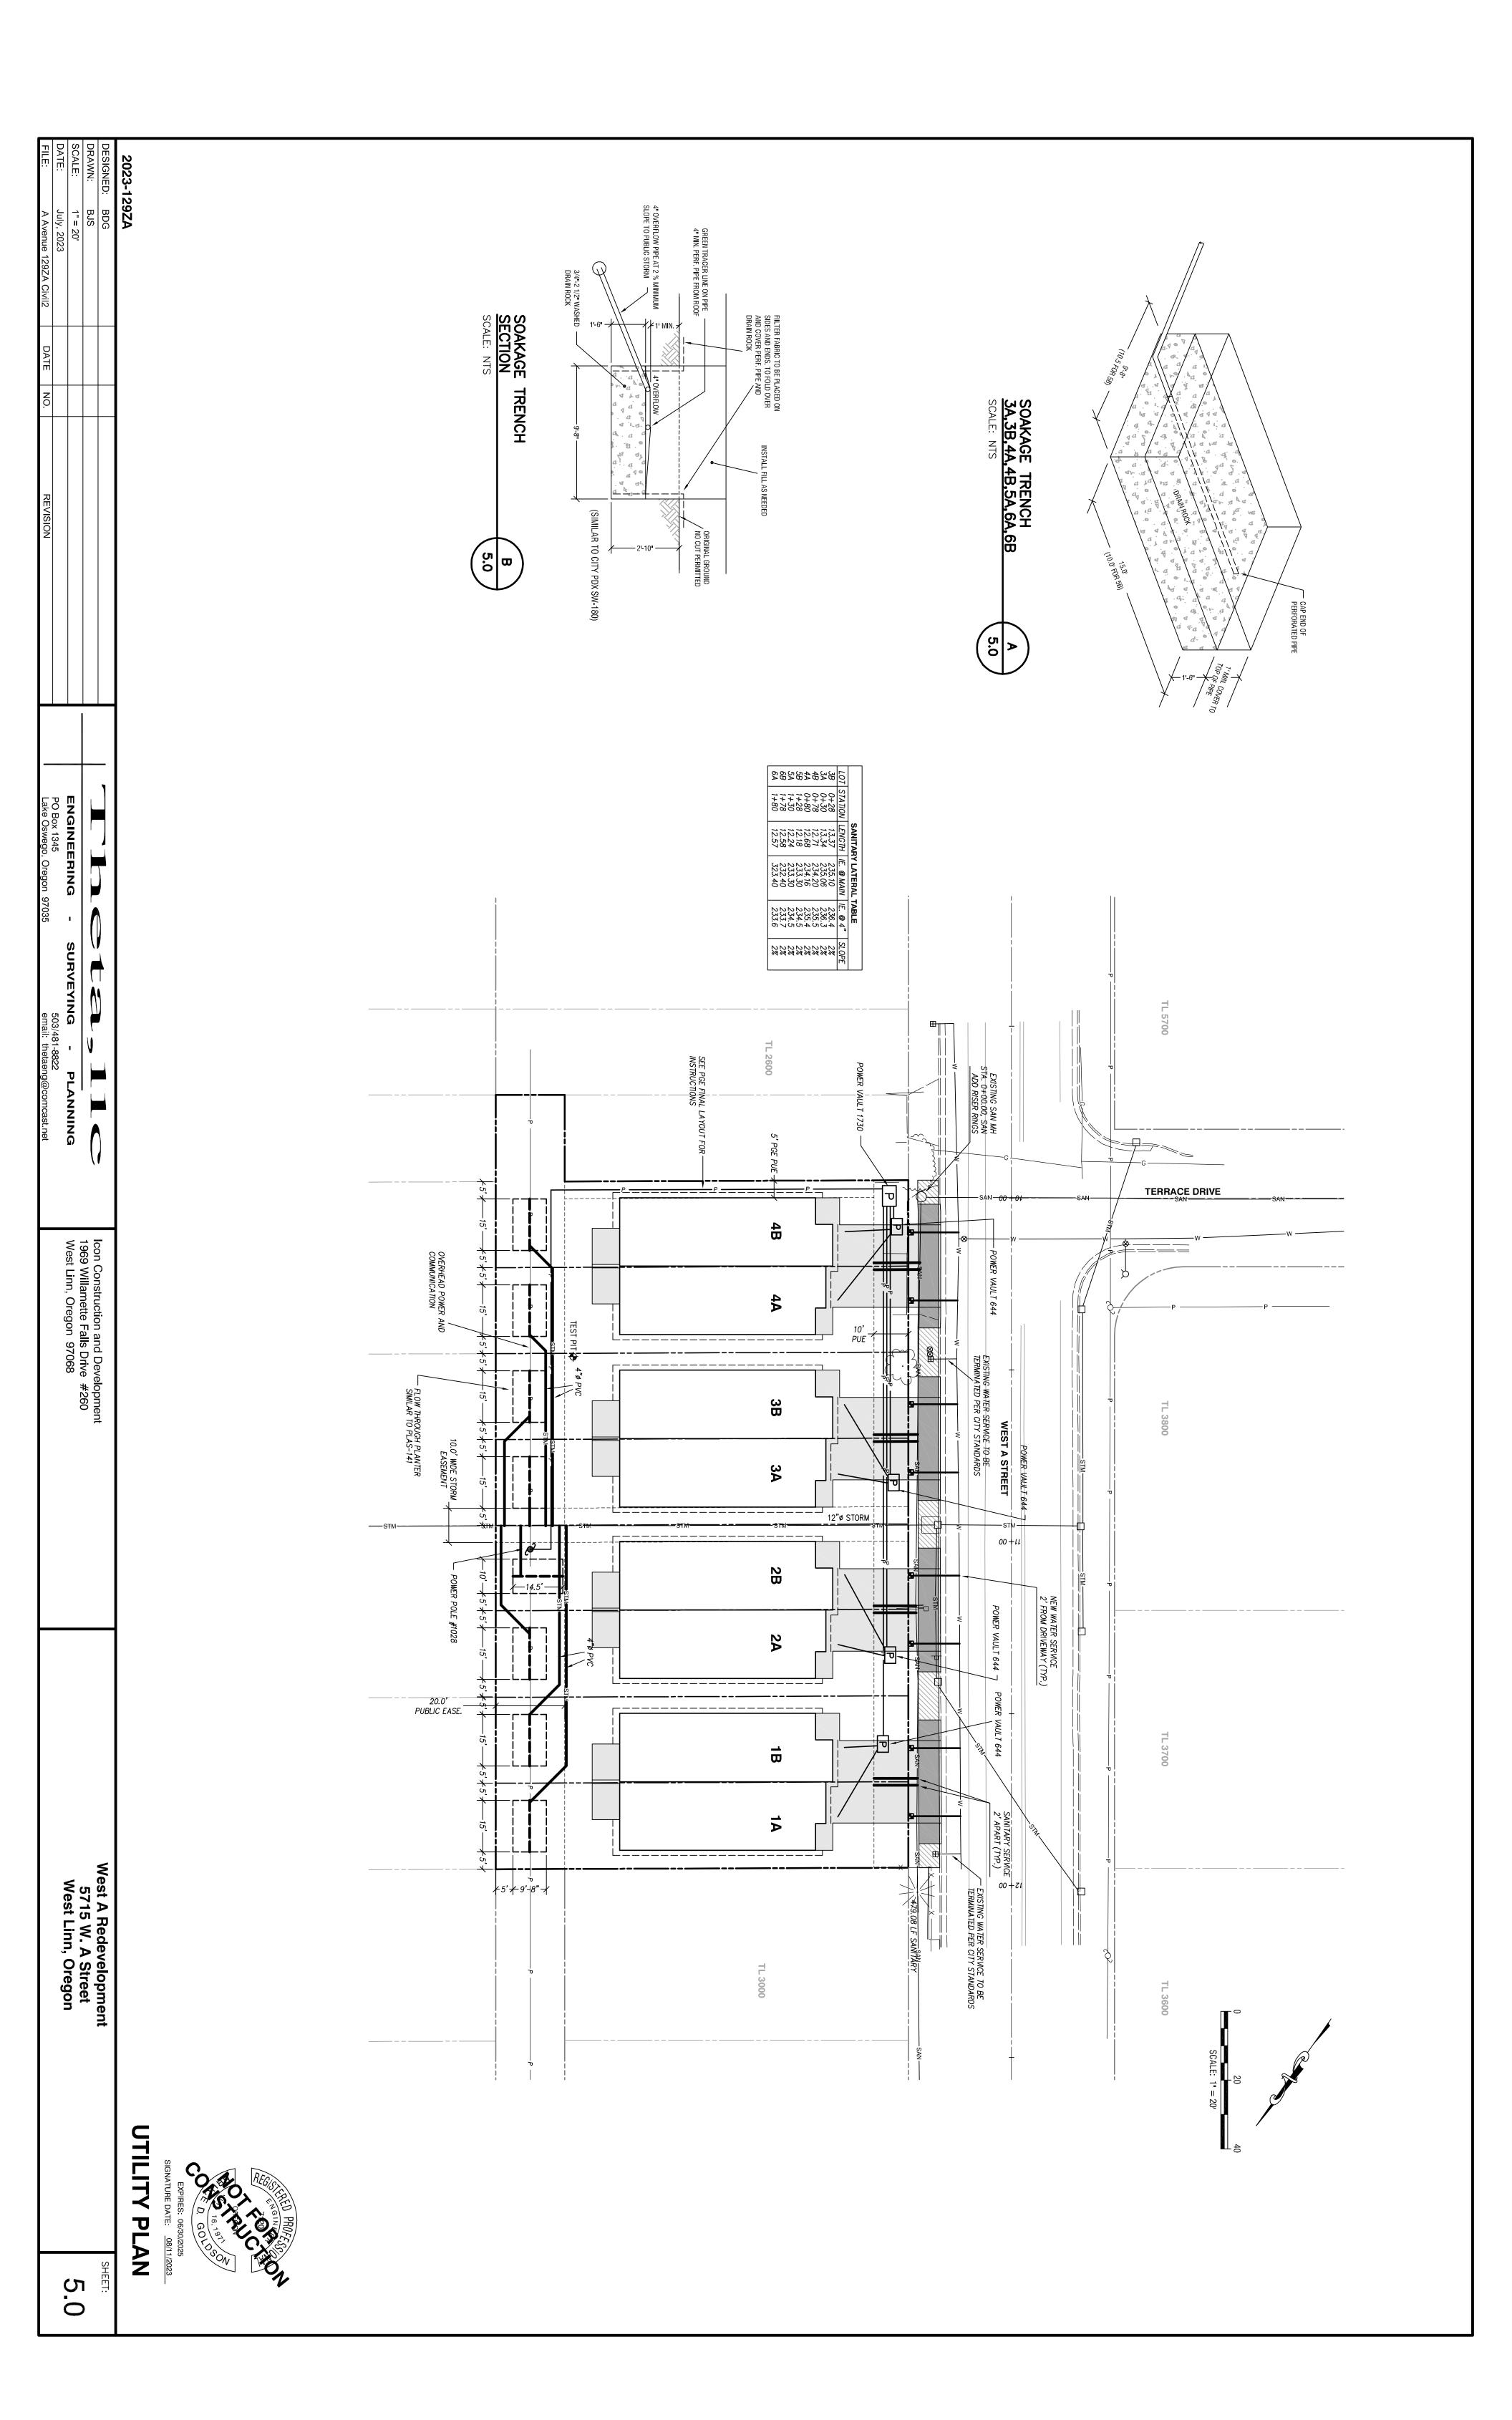

#### **Public Facilities**

City of West Linn sanitary sewer and water lines are located in West "A" Street to serve the proposed project. New service laterals and water meters will be installed as shown on the preliminary utility plans shown below. There is an existing storm sewer line that drains water from West A Street that passes through the site. There is no existing easement for this facility on the property. The plans for the project include the removal of the existing storm line and the installation of a new 12" line in a new easement between Tax Lots 2700 & 2800. Flow-through infiltration soakage chambers will be used for individual lots, with overflow to the new storm line.

**Utility Plan** 

## Grading and Utility Plans per CDC 85.170(C)-(E)

Utility and Grading Plans, prepared by Theta, LLC, are included with this application. These drawing shows all sewer, water and storm services required to serve the proposed lots. Future grading for the foundations for the homes to be built on the lots will be submitted with the building permit applications prior to the commencement of home construction.