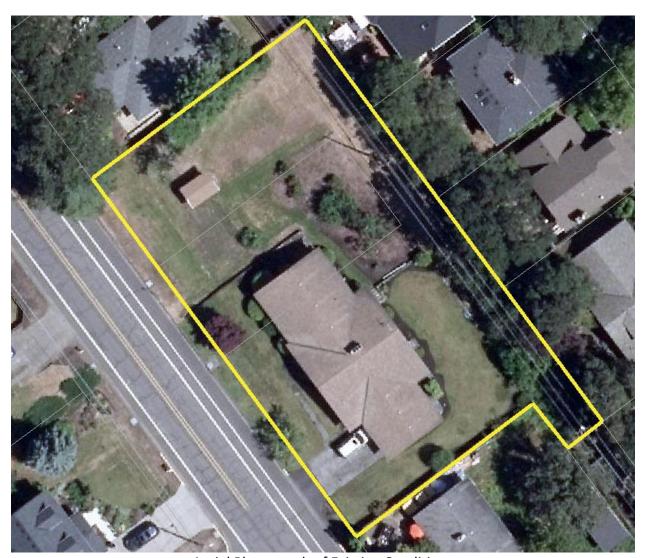

## **Existing Conditions**

The subject property is shown outlined in yellow on the aerial photograph on the following page. As discussed above, there is an existing house on the property that will be demolished to make way for the construction of the proposed townhouse units. The property slopes downhill from West A Street to the northeast at a grade of less than five percent. There are existing overhead powerlines locate in the 20-foot-wide easement on the east edge of the property.

**Aerial Photograph of Existing Conditions** 