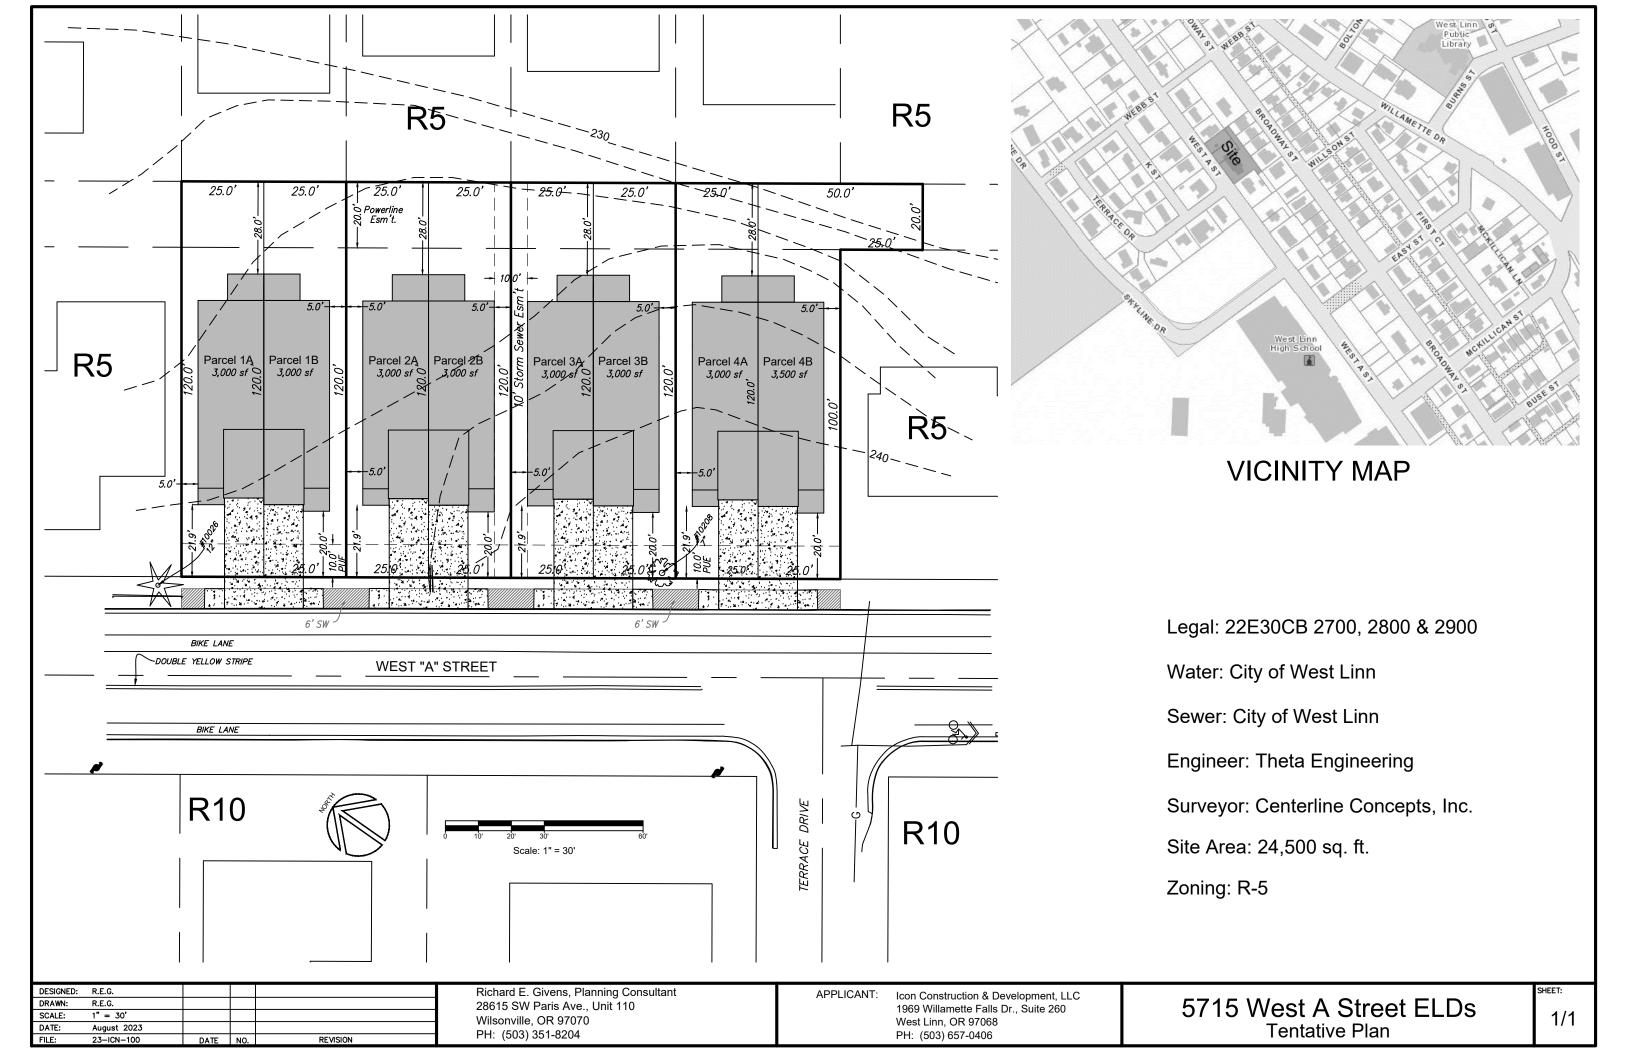

Vicinity Map

The existing lots included in the project are identified as Lots 3, 4, 5 & 6 of Block 24 of the West Oregon City Addition to the City of West Linn subdivision recorded in 1924. The property is presently identified by the Clackamas County Assessor's Office Map No. 22E30CB as Tax Lots 2700 (containing Lots 3 and 4 and a 20'-wide power line tract), 2800 (Lot 5) and 2900 (Lot 6). The site measures 24,500 sq. ft. in area and is zoned R-5. There is an existing single-family detached home on the subject property that spans Lots 3, 4 and a portion of Lot 5. This home will be demolished in order to allow for the construction of pairs of townhouse units on each of the four platted lots.

This application requests approval of an Expedited Land Division to permit middle housing, pursuant to the provisions of ORS 92.031, to divide each of the four platted lots into two parcels. Each parcel will contain a townhouse unit. The proposed site plan is depicted on the map on the following page as well as on the Tentative Plan submitted with this application.

Site Plan

Crop from Assessor's Map 22E30CB