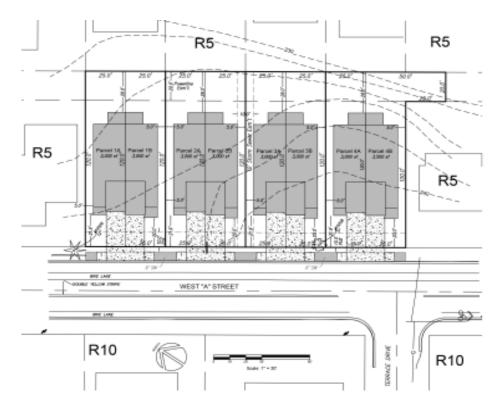

This application requests approval of an Expedited Land Division to permit middle housing, pursuant to the provisions of ORS 92.031, to divide each of the four platted lots into two parcels. Each parcel will contain a townhouse unit. The proposed site plan is depicted on the map on the following page as well as on the Tentative Plan submitted with this application.

Site Plan

Crop from Assessor's Map 22E30CB