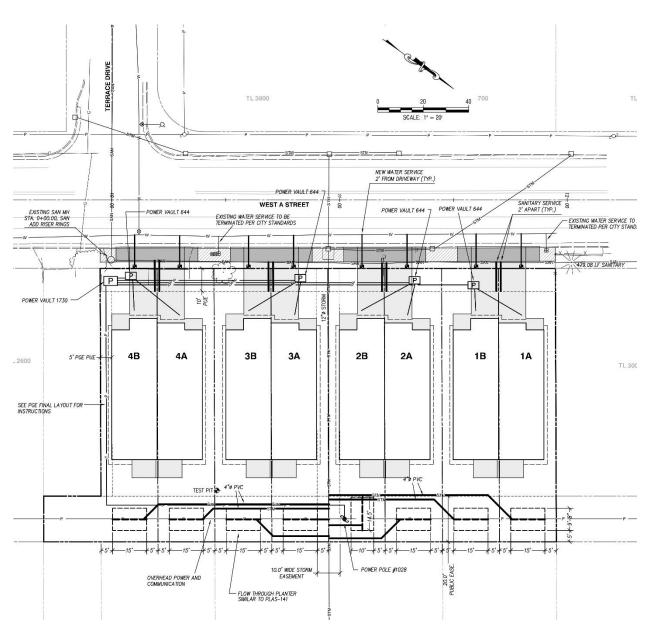

#### **Public Facilities**

City of West Linn sanitary sewer and water lines are located in West "A" Street to serve the proposed project. New service laterals and water meters will be installed as shown on the preliminary utility plans shown below. There is an existing storm sewer line that drains water from West A Street that passes through the site. There is no existing easement for this facility on the property. The plans for the project include the removal of the existing storm line and the installation of a new 12" line in a new easement between Tax Lots 2700 & 2800. Flow-through infiltration soakage chambers will be used for individual lots, with overflow to the new storm line.

**Utility Plan** 