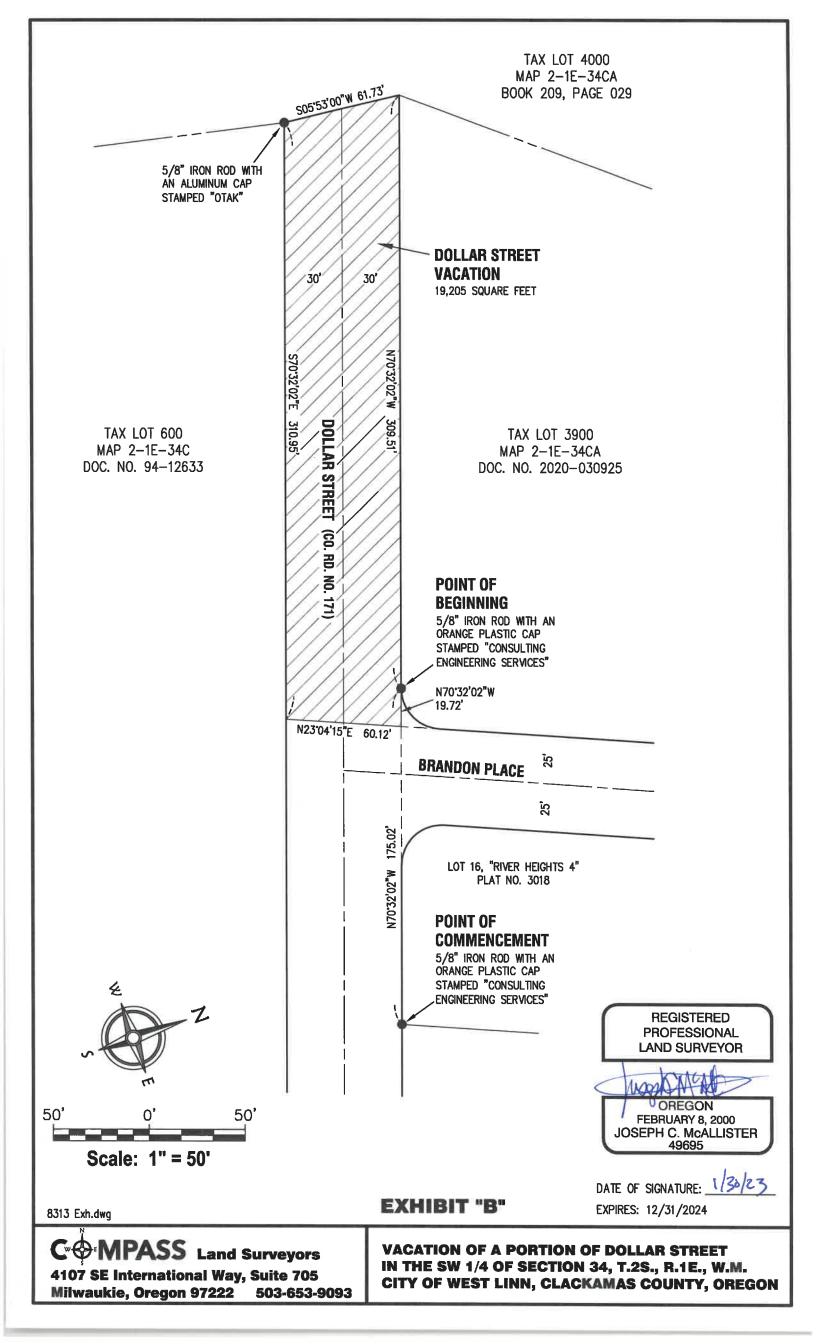

**EXPIRES: 12/31/2024** 

4107 SE International Way, Suite 705, Milwaukie, Oregon 97222
Phone: 503.653.9093 Fax: 503.653.9095 Email: joem@compass-landsurveyors.com

Milwaukie, Oregon 97222 503-653-9093

LEGAL DESCRIPTION
PROPOSED VACATION OF A PORTION OF DOLLAR STREET,
WEST LINN, OR 97068

## **EXHIBIT "A"**

A PORTION OF DOLLAR STREET (60.00 FEET WIDE, COUNTY ROAD NO. 171, JURISDICTIONAL TRANSFER TO CITY OF WEST LINN, RECORDED IN BOOK 288, PAGES 656-659, CLACKAMAS COUNTY RECORDS), BEING LOCATED IN THE SOUTHWEST ONE-QUARTER OF SECTION 34, TOWNSHIP 2 SOUTH, RANGE 1 EAST, W.M., CITY OF WEST LINN, CLACKAMAS COUNTY, OREGON, BEING, MORE PARTICULARLY DESCRIBED AS FOLLOWS:

COMMENCING AT A 5/8" DIAMETER IRON ROD WITH AN ORANGE PLASTIC CAP STAMPED "CONSULTING ENGINEERING SERVICES", FOUND AT THE SOUTHEASTERLY CORNER OF LOT 16. "RIVER HEIGHTS 4", PLAT NO. 3018, BEING ON THE NORTHERLY RIGHT OF WAY LINE OF AFORESAID DOLLAR STREET (30.00 FEET FROM CENTERLINE); THENCE ALONG SAID NORTHERLY RIGHT OF WAY LINE AND THE NORTHWESTERLY EXTENSION THEREOF, N.70°32'02"W., 175.02 FEET TO A FOUND 5/8" DIAMETER IRON ROD WITH AN ORANGE PLASTIC CAP STAMPED "CONSULTING ENGINEERING SERVICES" AND THE TRUE POINT OF BEGINNING: THENCE CONTINUING ALONG SAID NORTH RIGHT OF WAY LINE, BEING THE SOUTHERLY LINE OF THAT TRACT OF LAND DESCRIBED IN DEED DOCUMENT NO. 2020-030925, CLACKAMAS COUNTY RECORDS, N.70°32'02"W., 309.51 FEET TO THE WESTERLY CORNER OF SAID DOCUMENT NO. 2020-030925; THENCE, ALONG A PORTION OF THE EASTERLY LINE THAT TRACT OF LAND DESCRIBED IN DEED BOOK 209, PAGE 029, CLACKAMAS COUNTY RECORDS. S.05°53'00"W., 61.73 FEET TO A 5/8" DIAMETER IRON ROD WITH A 1-1/2" DIAMETER ALUMINUM CAP STAMPED "OTAK", FOUND AT THE MOST NORTHERLY WEST CORNER OF THAT TRACT OF LAND DESCRIBED IN DOCUMENT NO. 94-12633, CLACKAMAS COUNTY RECORDS, BEING ON THE SOUTHERLY RIGHT OF WAY LINE OF AFORESAID DOLLAR STREET; THENCE ALONG SAID SOUTHERLY RIGHT OF WAY LINE, S.70°32'02"E., 310.95 FEET; THENCE N.23°04'15"E., 60.12 FEET; THENCE N.70°32'02"W., 19.72 FEET TO THE POINT-OF-BEGINNING, CONTAINING 19,205 SQUARE FEET, MORE OR LESS.

THE BASIS OF BEARINGS FOR THIS DESCRIPTION IS "RIVER HEIGHTS 4" PLAT NO. 3018, CLACKAMAS COUNTY PLAT RECORDS.

REGISTERED PROFESSIONAL LAND SURVEYOR

OREGON
FEBRUARY 8, 2000
JOSEPH C. McALLISTER
49695

DATE OF SIGNATURE: 1/30/23