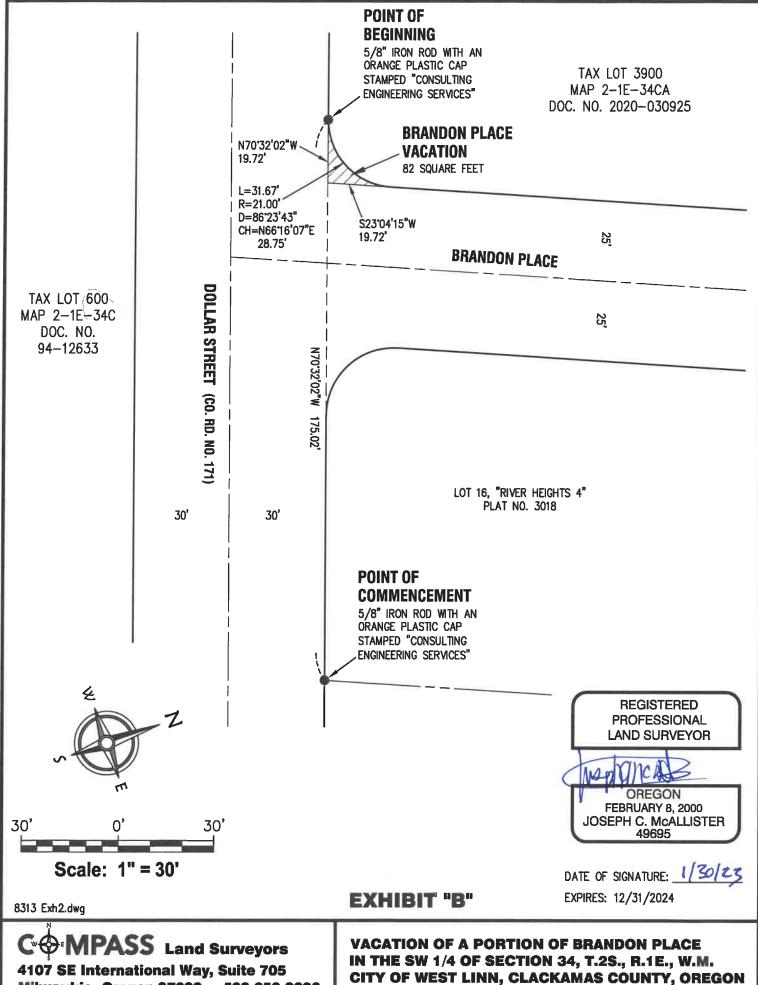

LEGAL DESCRIPTION
PROPOSED VACATION OF A PORTION OF BRANDON PLACE,
WEST LINN, OR 97068

## **EXHIBIT "A"**

A PORTION OF BRANDON PLACE, (50.00 FEET WIDE), BEING LOCATED IN THE SOUTHWEST ONE-QUARTER OF SECTION 34, TOWNSHIP 2 SOUTH, RANGE 1 EAST, W.M., CITY OF WEST LINN, CLACKAMAS COUNTY, OREGON, BEING, MORE PARTICULARLY DESCRIBED AS FOLLOWS:

COMMENCING A 5/8" DIAMETER IRON ROD WITH AN ORANGE PLASTIC CAP STAMPED "CONSULTING ENGINEERING SERVICES", FOUND AT THE SOUTHEASTERLY CORNER OF LOT 16, "RIVER HEIGHTS 4", PLAT NO. 3018, BEING ON THE NORTHERLY RIGHT OF WAY LINE OF DOLLAR STREET (60.00 FEET WIDE, COUNTY ROAD NO. 171, JURISDICTIONAL TRANSFER TO CITY OF WEST LINN, RECORDED IN BOOK 288, PAGES 656-659, CLACKAMAS COUNTY RECORDS); THENCE ALONG SAID NORTHERLY RIGHT OF WAY LINE, AND ITS NORTHWESTERLY EXTENSION THEREOF, N.70°32'02"W., 175.02 FEET TO A FOUND 5/8" DIAMETER IRON ROD WITH AN ORANGE PLASTIC CAP STAMPED "CONSULTING ENGINEERING SERVICES" AND THE TRUE POINT OF BEGINNING; THENCE ALONG THE NORTHWESTERLY RIGHT OF WAY LINE OF AFORESAID BRANDON PLACE, 31.67 FEET ALONG THE ARC OF A NON-TANGENT 21.00 FOOT RADIUS CURVE TO THE LEFT, THROUGH A CENTRAL ANGLE OF 86°23'43", THE CHORD OF WHICH BEARS N.66°16'07"E., 28.75 FEET; THENCE S.23°04'15"W., 19.72 FEET; THENCE N.70°32'02"W., 19.72 FEET TO THE POINT-OF-BEGINNING, CONTAINING 82 SQUARE FEET, MORE OR LESS.

THE BASIS OF BEARINGS FOR THIS DESCRIPTION IS "RIVER HEIGHTS 4" PLAT NO. 3018, CLACKAMAS COUNTY PLAT RECORDS.

REGISTERED PROFESSIONAL LAND SURVEYOR

OREGON FEBRUARY 8, 2000 JOSEPH C. McALLISTER 49695

DATE OF SIGNATURE: 1/30/23