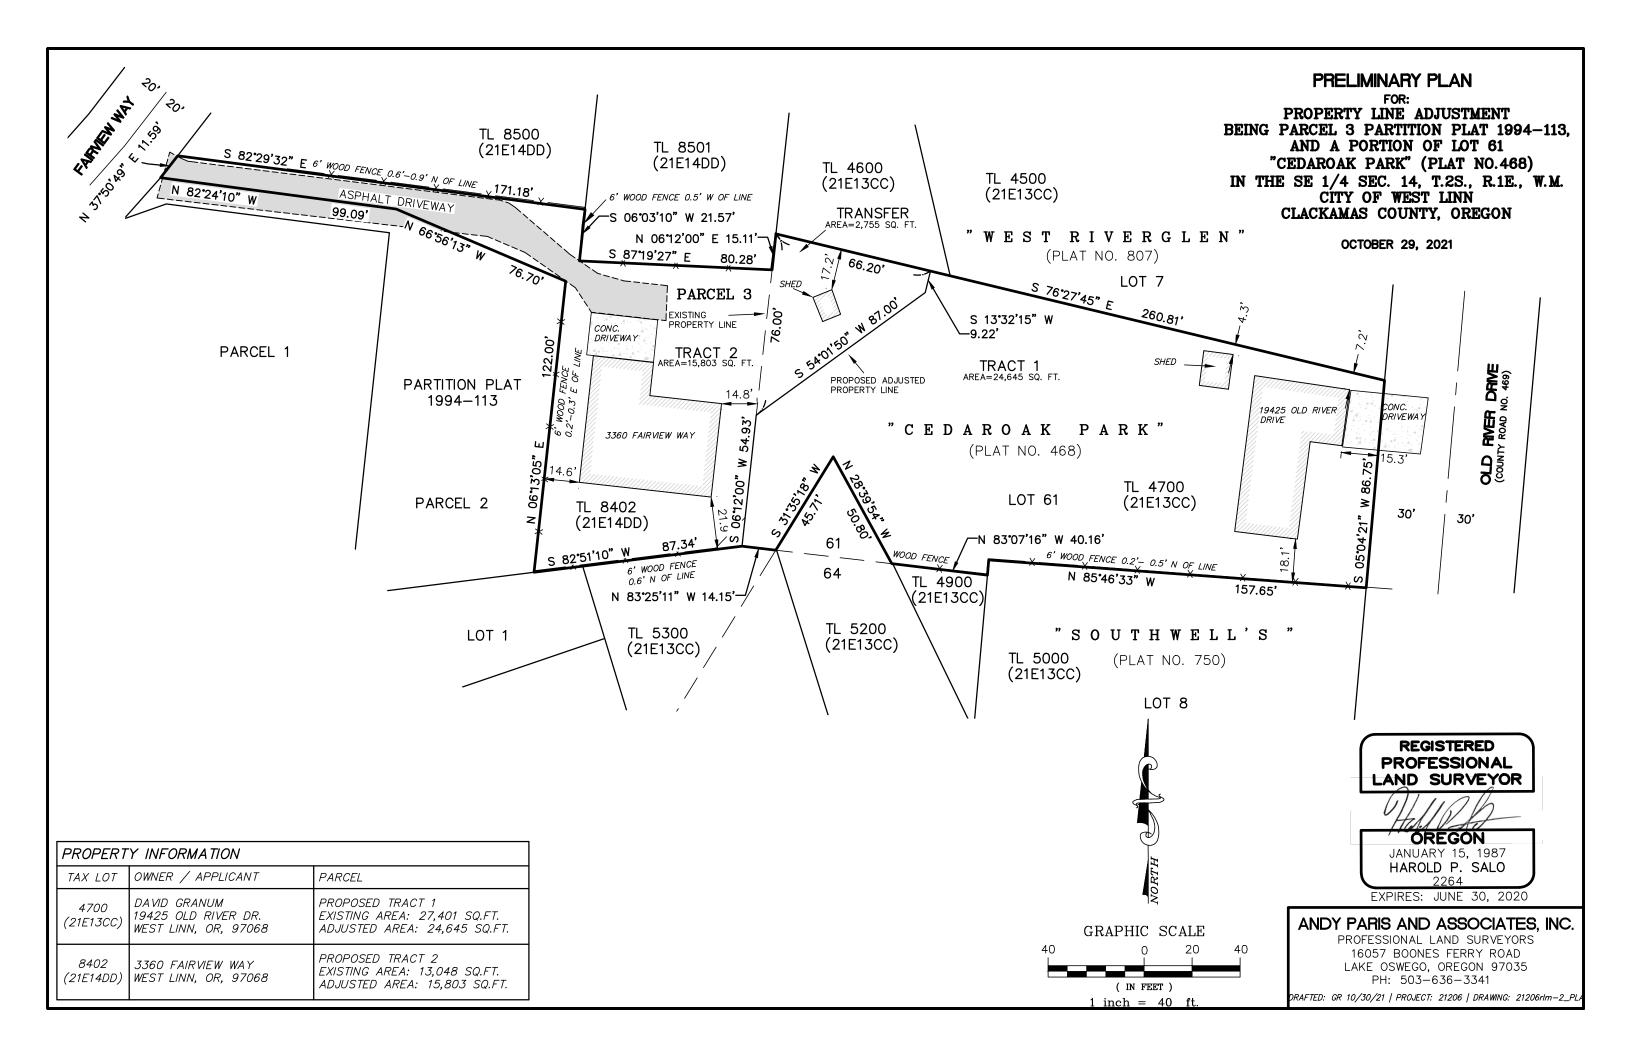

- 1. An additional lot will not be created by this lot line adjustment
- 2. 19425 will become 25,645 ft.². 3360 will become 15,803 ft.² Both properties conform to

residential property size regulations.

- 3. The new lot line will be a line, with one, less than 90°, turn.
- 4. The lot line change does not violate applicable site development regulations.
- 5. There are no easements or utilities that will be affected by this lot line adjustment.