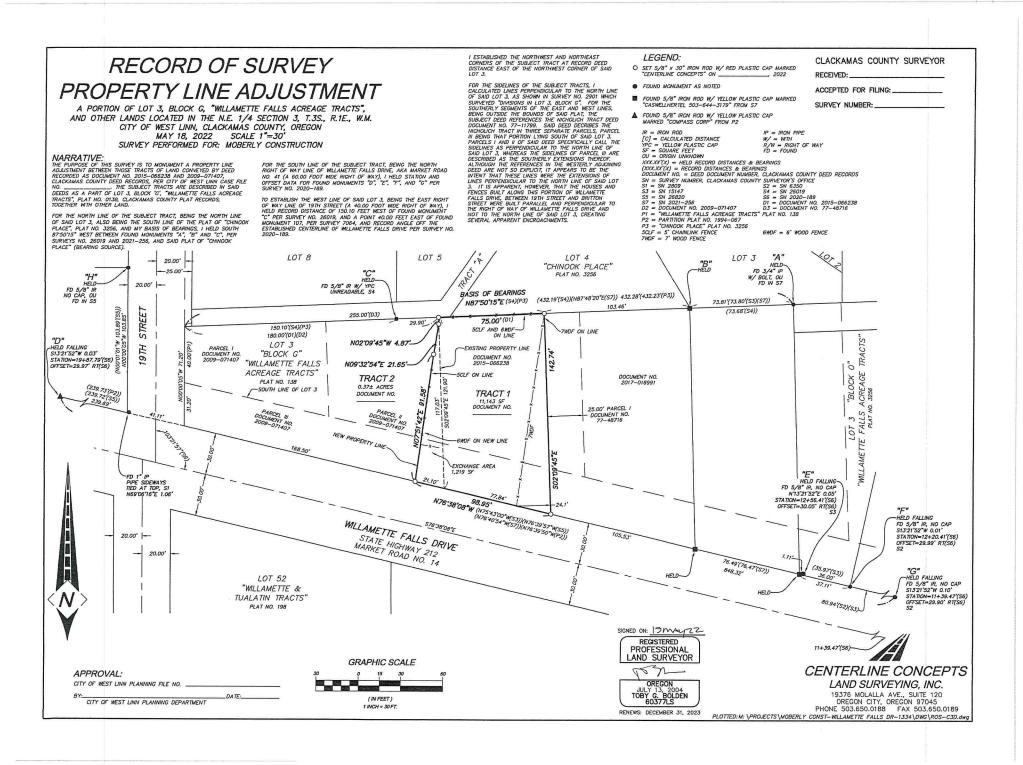

This change will reflect some key changes to the property outlined in tract 1, 1334:

- The previous property prior to the property line adjustment was just under 10,000 square feet and the adjustment will move the property to 11,143 square feet
- The front lot line length is approximately 98.95 feet, well over 35 feet.
- The lot length from east to west is 75 feet at its shortest and 98.95 feet at its longest making the average well over 50 feet.
- The lot length from north to south ranges from 91.58 feet to 142.74 feet making the average well over 50 feet.
- The interior side yard will have 7.5 feet in length

This change will reflect some key changes to the property outlined in tract 2, the property just east of 1334:

- The property will remain well over 10,000 square feet.
- The front lot line length remains well over 35 feet, at approximately 165 feet.
- The lot length from east to west is 71.2 feet at its shortest and 91.58 feet at its longest making the average well over 50 feet.
- The lot length from north to south ranges from 150.1 feet at its shortest and 168.50 feet at its longest making the average well over 50 feet.
- The interior side yard will have 7.5 feet in length.

This change also meets the approval standards for 85.210 property line adjustments which includes the following criteria which are applicable to both tract 1 and tract 2:

- There is no additional lot or parcel created by the property line adjustment.
- The property line adjustment does not increase or extend a non-conforming lot or structure.
- The property line is a straight line.
- The property line does not create a lot or parcel.
- The property line does not adversely affect existing easements or utilities.

## Exhibit "A" Exchange Area Legal Description

A Tract of land being a portion of Lot 3, Block G, "WILLAMETTE FALLS ACREAGE TRACTS", and other land, located in the Northeast one-quarter of Section3, Township 3 South, Range 1 East of the Willamette Meridian, City of West Linn, County of Clackamas, State of Oregon, being more particularly described as follows:

**BEGINNING** at a point on the west line of that Tract of land described in Deed recorded as Document No. 2015-066238, Clackamas County Deed Records, that is North 87°50'15" East, 180.00 feet and South 02°09'45" East, 4.87 feet from the northwest corner of said Lot 3; thence along said west line, South 02°09'45" East, 117.03 feet to the north right of way line of Willamette Falls Drive, being 30.00 feet north of the Centerline thereof when measured at right angles; thence along said north right of way line, North 76°38'08" West, 21.10 feet; thence leaving said north right of way line along the following 2 courses: North 07°51'42" East, 91.58 feet; thence North 09°32'54" East, 21.65 feet to the **POINT OF BEGINNING**.

Contains 1,219 square feet, more or less.

 19376 Molalla Avenue, Ste. 120, Oregon City, OR 97045

 P. 503-650-0188
 F. 503-650-0189

## Exhibit "B" Tract 1 Legal Description

A Tract of land being a portion of Lot 3, Block G, "WILLAMETTE FALLS ACREAGE TRACTS", and other land, located in the Northeast one-quarter of Section3, Township 3 South, Range 1 East of the Willamette Meridian, City of West Linn, County of Clackamas, State of Oregon, being more particularly described as follows:

BEGINNING at the northeast corner of that Tract of land described as Parcel II in Deed recorded as Document No. 2009-071407, Clackamas County Deed Records, being North 87°50'15" East, 180.00 feet from the northwest corner of said Lot 3, Block G; thence along the south line of the Plat of "Chinook Place", Plat No. 3256, Clackamas County Plat Records, North 87°50'15" East, 75.00 feet to the northwest corner of that Tract of land described as Parcel I in Deed recorded as Document No. 77-48716, Clackamas County Deed Records; thence along the east line of that Tract of land described in Deed recorded as Document No. 2015-066238, Clackamas County Deed Records, being coincident with the west line of said Tract of land described as Parcel I, South 02°09"45" East, 142.74 feet to the north right of way line of Willamette Falls Drive, being 30.00 feet north of the Centerline thereof when measured at right angles; thence along said north right of way line, North 76°38'08" West, 98.95 feet; thence leaving said north right of way line along the following 2 courses: North 07°51'42" East, 91.58 feet; thence North 09º32'54" East, 21.65 feet to the east line of said Tract of land described as Parcel II; thence along said east line of that Tract of land described as Parcel II, North 02°09'45" West, 4.87 feet to the POINT OF BEGINNING.

Contains 11,143 square feet, more or less.

 19376 Molalla Avenue, Ste. 120, Oregon City, OR 97045

 P. 503-650-0188
 F. 503-650-0189

#### Exhibit "C" Tract 2 Legal Description

A Tract of land being a portion of Lot 3, Block G, "WILLAMETTE FALLS ACREAGE TRACTS", and other land, located in the Northeast one-quarter of Section3, Township 3 South, Range 1 East of the Willamette Meridian, City of West Linn, County of Clackamas, State of Oregon, being more particularly described as follows: