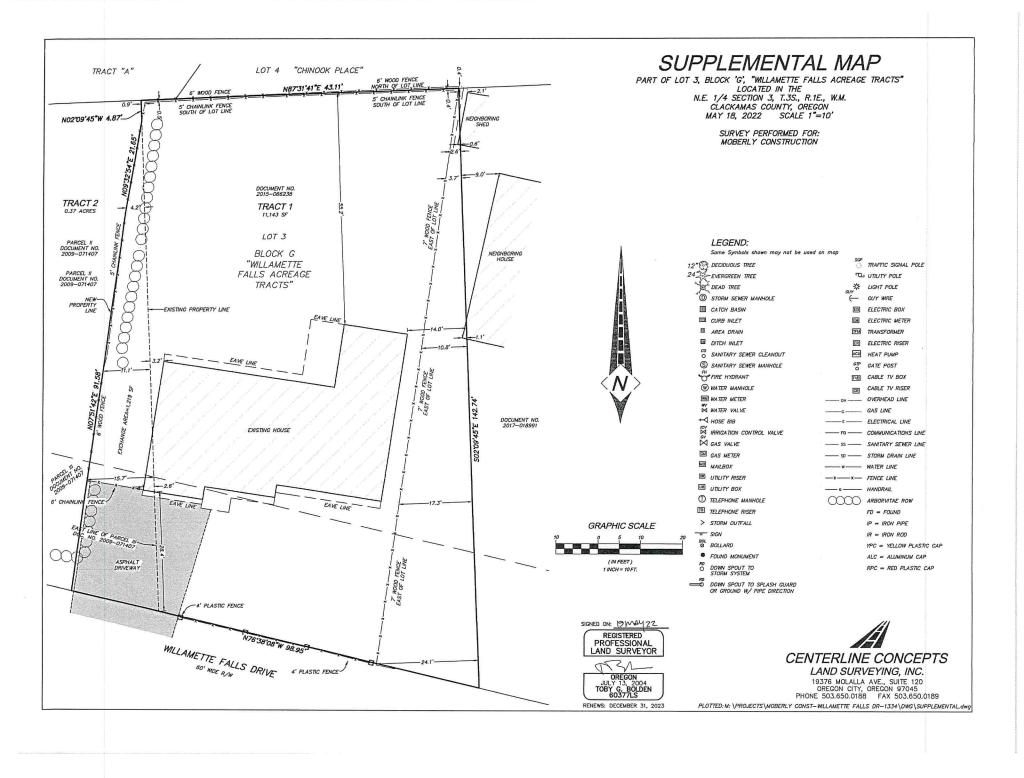

This change will reflect some key changes to the property outlined in tract 1, 1334:

- The previous property prior to the property line adjustment was just under 10,000 square feet and the adjustment will move the property to 11,143 square feet
- The front lot line length is approximately 98.95 feet, well over 35 feet.
- The lot length from east to west is 75 feet at its shortest and 98.95 feet at its longest making the average well over 50 feet.
- The lot length from north to south ranges from 91.58 feet to 142.74 feet making the average well over 50 feet.
- The interior side yard will have 7.5 feet in length

This change will reflect some key changes to the property outlined in tract 2, the property just east of 1334:

- The property will remain well over 10,000 square feet.
- The front lot line length remains well over 35 feet, at approximately 165 feet.
- The lot length from east to west is 71.2 feet at its shortest and 91.58 feet at its longest making the average well over 50 feet.
- The lot length from north to south ranges from 150.1 feet at its shortest and 168.50 feet at its longest making the average well over 50 feet.
- The interior side yard will have 7.5 feet in length.

## Exhibit "A" Exchange Area Legal Description

A Tract of land being a portion of Lot 3, Block G, "WILLAMETTE FALLS ACREAGE TRACTS", and other land, located in the Northeast one-quarter of Section3, Township 3 South, Range 1 East of the Willamette Meridian, City of West Linn, County of Clackamas, State of Oregon, being more particularly described as follows:

**BEGINNING** at a point on the west line of that Tract of land described in Deed recorded as Document No. 2015-066238, Clackamas County Deed Records, that is North 87°50'15" East, 180.00 feet and South 02°09'45" East, 4.87 feet from the northwest corner of said Lot 3; thence along said west line, South 02°09'45" East, 117.03 feet to the north right of way line of Willamette Falls Drive, being 30.00 feet north of the Centerline thereof when measured at right angles; thence along said north right of way line, North 76°38'08" West, 21.10 feet; thence leaving said north right of way line along the following 2 courses: North 07°51'42" East, 91.58 feet; thence North 09°32'54" East, 21.65 feet to the **POINT OF BEGINNING**.

## Exhibit "B" Tract 1 Legal Description

A Tract of land being a portion of Lot 3, Block G, "WILLAMETTE FALLS ACREAGE TRACTS", and other land, located in the Northeast one-quarter of Section3, Township 3 South, Range 1 East of the Willamette Meridian, City of West Linn, County of Clackamas, State of Oregon, being more particularly described as follows:

BEGINNING at the northeast corner of that Tract of land described as Parcel II in Deed recorded as Document No. 2009-071407, Clackamas County Deed Records, being North 87°50'15" East, 180.00 feet from the northwest corner of said Lot 3, Block G; thence along the south line of the Plat of "Chinook Place", Plat No. 3256, Clackamas County Plat Records, North 87°50'15" East, 75.00 feet to the northwest corner of that Tract of land described as Parcel I in Deed recorded as Document No. 77-48716, Clackamas County Deed Records; thence along the east line of that Tract of land described in Deed recorded as Document No. 2015-066238, Clackamas County Deed Records, being coincident with the west line of said Tract of land described as Parcel I, South 02°09"45" East, 142.74 feet to the north right of way line of Willamette Falls Drive, being 30.00 feet north of the Centerline thereof when measured at right angles; thence along said north right of way line, North 76°38'08" West, 98.95 feet; thence leaving said north right of way line along the following 2 courses: North 07°51'42" East, 91.58 feet; thence North 09º32'54" East, 21.65 feet to the east line of said Tract of land described as Parcel II; thence along said east line of that Tract of land described as Parcel II, North 02°09'45" West, 4.87 feet to the POINT OF BEGINNING.

#### Exhibit "C" Tract 2 Legal Description

A Tract of land being a portion of Lot 3, Block G, "WILLAMETTE FALLS ACREAGE TRACTS", and other land, located in the Northeast one-quarter of Section3, Township 3 South, Range 1 East of the Willamette Meridian, City of West Linn, County of Clackamas, State of Oregon, being more particularly described as follows: