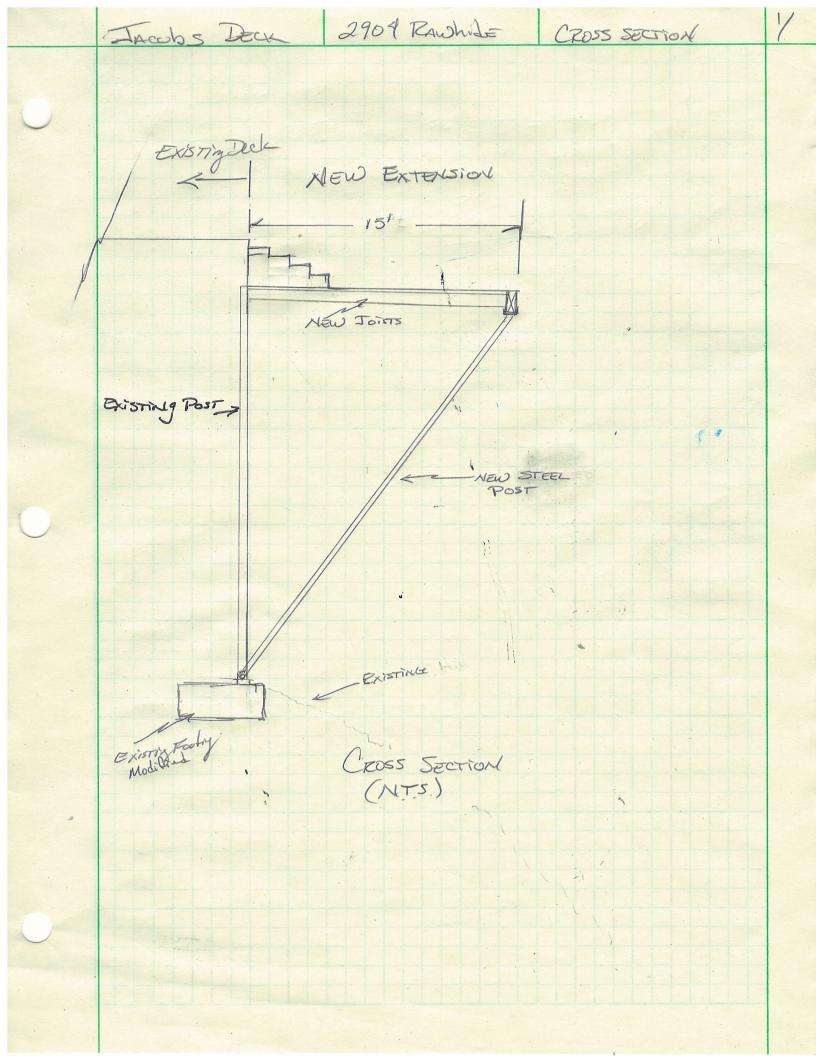

## Dear John:

Per City Requirements, Epic Construction & Remodeling is requesting a Class 1 Variance to obtain permission to construct an elevated deck extension off the existing deck. Ultimately this would allow us to build with in the existing property line set backs. We are hoping we can construction a deck extension approximately 15' from existing Posts. If permitted the set-back would be 10' from current property line. Our intent is to use a cantilever beam System to carry the deck and have a structural component angled from the existing footing locations to the outer edge of deck. Reference concept drawing #XXX. We believe the variance will not impact any visual or other aspect of the property or surrounding properties due to the fact that the deck is approximately 40 plus feet off the ground. Current landscaping will not be impacted and we are designing the deck to wrap around one of the current Pine trees on property. Parking and land use will not change. As we understand the criteria in CDC 75.020(A).