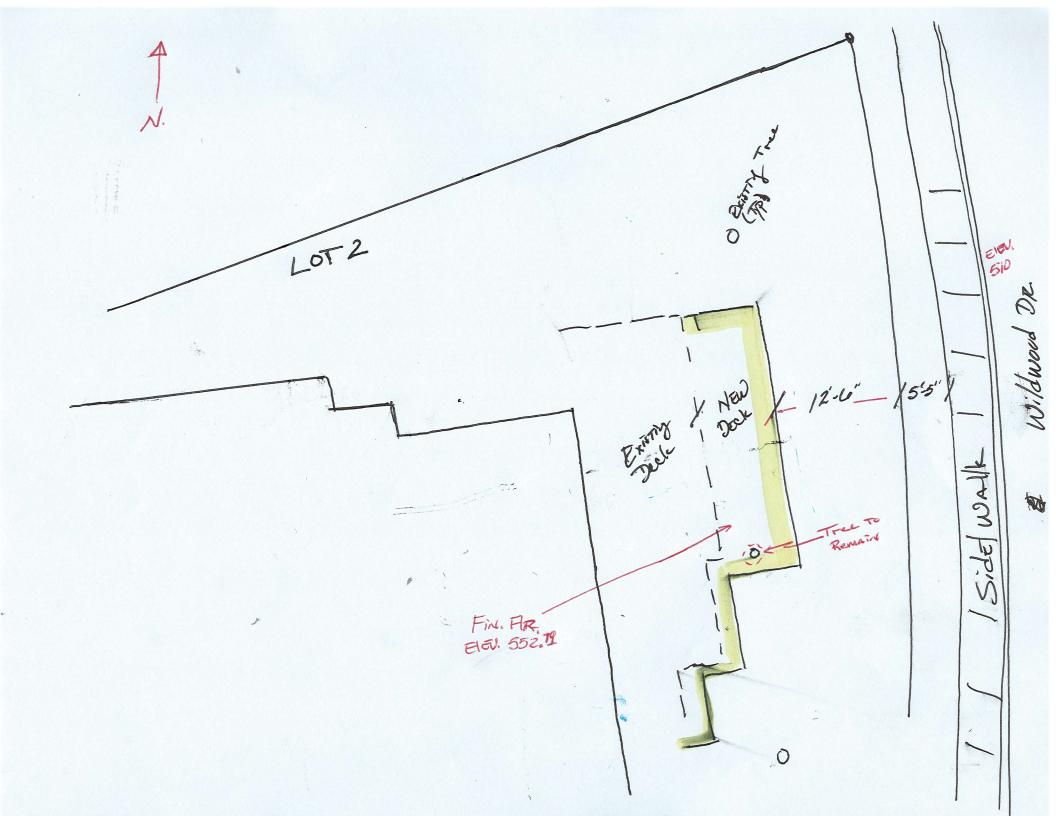

## Dear John:

Per City Requirements, Epic Construction & Remodeling is requesting a Class 1 Variance to obtain permission to construct an elevated deck extension off the existing deck. Ultimately this would allow us to build with in the existing property line set backs. We are hoping we can construction a deck extension approximately 15' from existing Posts. If permitted the set-back would be 10' from current property line. Our intent is to use a cantilever beam System to carry the deck and have a structural component angled from the existing footing locations to the outer edge of deck. Reference concept drawing #XXX. We believe the variance will not impact any visual or other aspect of the property or surrounding properties due to the fact that the deck is approximately 40 plus feet off the ground. Current landscaping will not be impacted and we are designing the deck to wrap around one of the current Pine trees on property. Parking and land use will not change. As we understand the criteria in CDC 75.020(A).

## TOPOGRAPHIC SURVEY 2904 RAWHIDE STREET LOT 2, BLOCK 5, "ROBINIWOOD ESTATES NO. 3" LOCATED IN THE S.E. 1/4 OF SECTION 23 TOWNSHIP 2 SOUTH, RANGE 1 EAST, W.M. OWNER: CHRISTOPHER JACOBS SCALE: 1" = 10' 1-FT. CONTOUR INTERVAL OCTOBER 25, 2021 REQUESTED BY: ERIC ROSE IN THE CITY OF WEST LINN EPIC CONSTRUCTION & REMODELING EMX: ERIC@EPICONSTRUCT.COM CLACKAMAS COUNTY, OREGON LEGEND BUILDING EAVE/OVERHANG BUILDING FOOTPRINT CONIFEROUS TREE FENCE LINE COMMUNICATIONS RISER SPOT ELEVATION DECIDUOUS TREE 25' SURVEY MONUMENTS DECORATIVE SHRUB TRANSFORMER (PAD-MOUNTED) DOWN SPOUT GAS METER WATER METER CONCRETE SURFACE LOT 3 ELEV. 535.93' FIN. FLR. UPPER DECK ELEV. 552.79' – ELEV. 552.66' ELEV. 542.33' DRIVEWAY — ELEV. 553.16' FIN. FLR. UPPER DECK -ELEV. 551.32' FIN. FLR. UPPER DECK -ELEV. 551.29' SURVEYOR'S NOTES 1. THE BASIS OF BEARINGS FOR THIS SURVEY IS PER "ROBINHOOD ESTATES NO. 3", CLACKAMAS COUNTY SURVEY RECORDS. THIS IS NOT A RECORDABLE BOUNDARY SURVEY. 2. UNDERGROUND UTILITIES ARE SHOWN PER SURFACE MARKINGS AND AS-BUILT INFORMATION PROVIDED BY THE CONTROLLING JURISDICTIONS. THE SURVEYOR MAKES NO GUARANTEE AS TO THE EXACT LOCATION, EXISTENCE, NON-EXISTENCE OR COMPLETENESS OF ANY SUBSURFACE **PROFESSIONAL** UTILITIES SHOWN, OR NOT SHOWN ON THE MAP. CALL 811 BEFORE DIGGING. LAND SURVEYOR JULY 25, 1995 MICHAEL D. RENNICK BENCHMARK 2718 EXPIRES: DECEMBER 31, 2022 THE BENCHMARK USED FOR THIS PROJECT WAS AN OPUS-DERIVED (STATIC GPS) ELEVATION ON WEDDLE SURVEYING CONTROL POINT NO. 300. ELEVATION = 554.30' NAVD '88 (GEOID 18) LOT 1 25' Excellence is our benchmark. 6950 SW HAMPTON ST., STE. 170, TIGARD, OR 97223 25' 25' PH: (503) 941-9585 FAX: (503) 941-9640 25' www.weddlesurveying.com JOB NO.