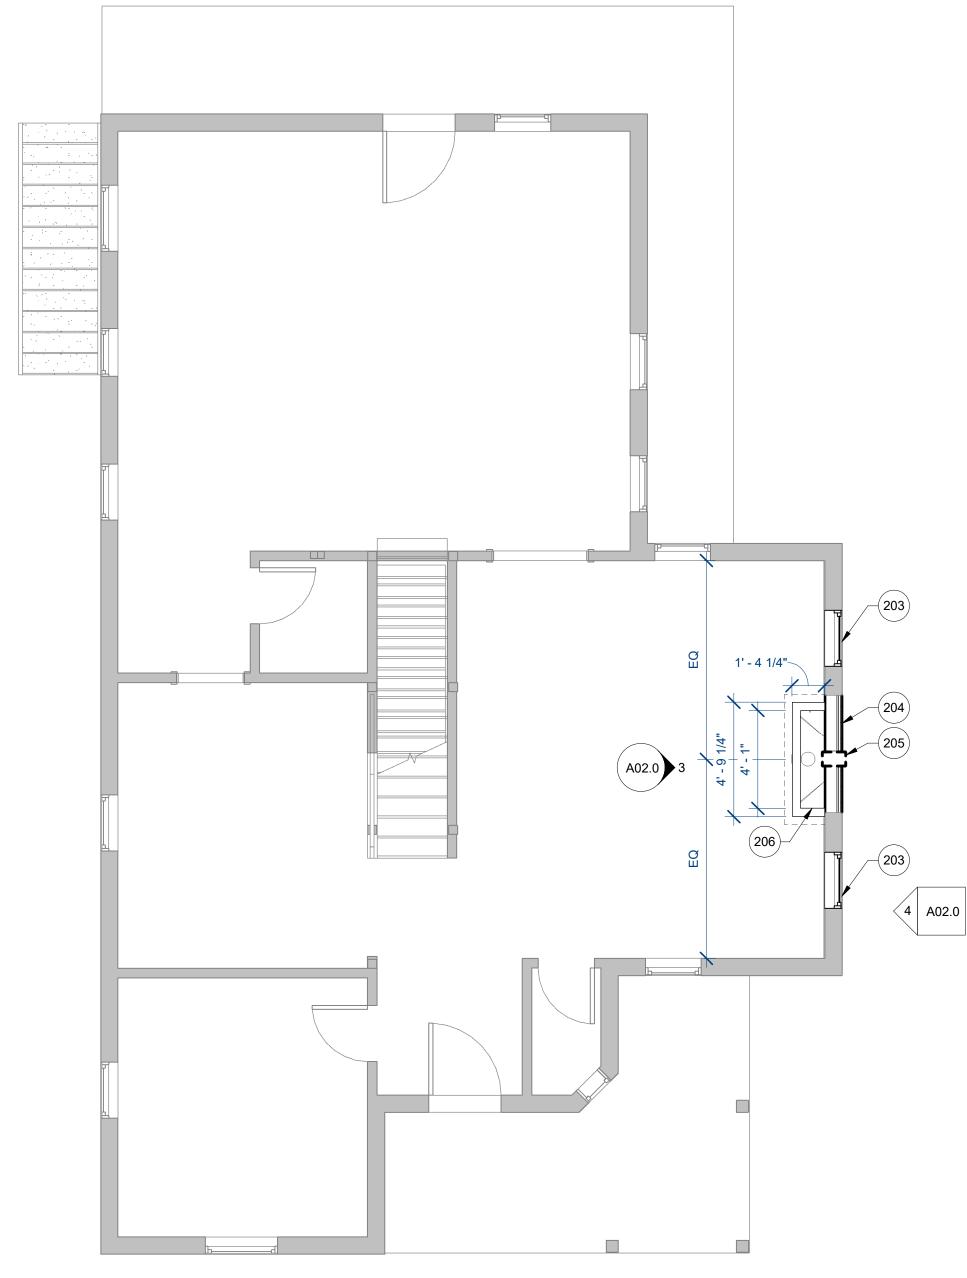

A NEW IMAGE EXTERIORS, INC TIM ROSS 8630 SW SCHOLLS FERRY RD BEAVERTON, OR 97008 P: 503.946.8785 EMAIL: tim@aniext.com

THE SCOPE OF WORK IN THIS PERMIT INCLUDES ADDING A NEW GAS INSERT DIRECT VENT FIREPLACE IN THE EXISTING LIVING ROOM. WORK INCLUDES RELOCATING EXISTING EXTERIOR WINDOWS TO EITHER SIDE OF THE NEW FIREPLACE LOCATION. EAST ELEVATION SHOWS THE NEW EXTERIOR INCLUDING THE DIRECT VENT TERMINATION CAP LOCATION.

| 200 PLAN KEYNOTES |                                                                            |  |
|-------------------|----------------------------------------------------------------------------|--|
| Note No           | Note Content                                                               |  |
| 201               | REMOVE AND RELOCATE EXISTING WINDOWS AS INDICATED                          |  |
| 202               | DEMO PORTION OF WALL FOR NEW WINDOW AS INDICATED                           |  |
| 203               | RELOCATED EXISTING WINDOW                                                  |  |
| 204               | INFILL EXTERIOR WALL AS REQ'D, SIDING TO MATCH EXISTING EXTERIOR CONDITION |  |
| 205               | DIRECT VENT TO OUTSIDE                                                     |  |
| 206               | NEW GAS FIREPLACE INSERT, HEAT'N'GLOW SLIMLINE 9X GAS FIREPLACE - DV       |  |
| 207               | EXTERIOR VENT AND TERMINATION CAP                                          |  |
|                   |                                                                            |  |