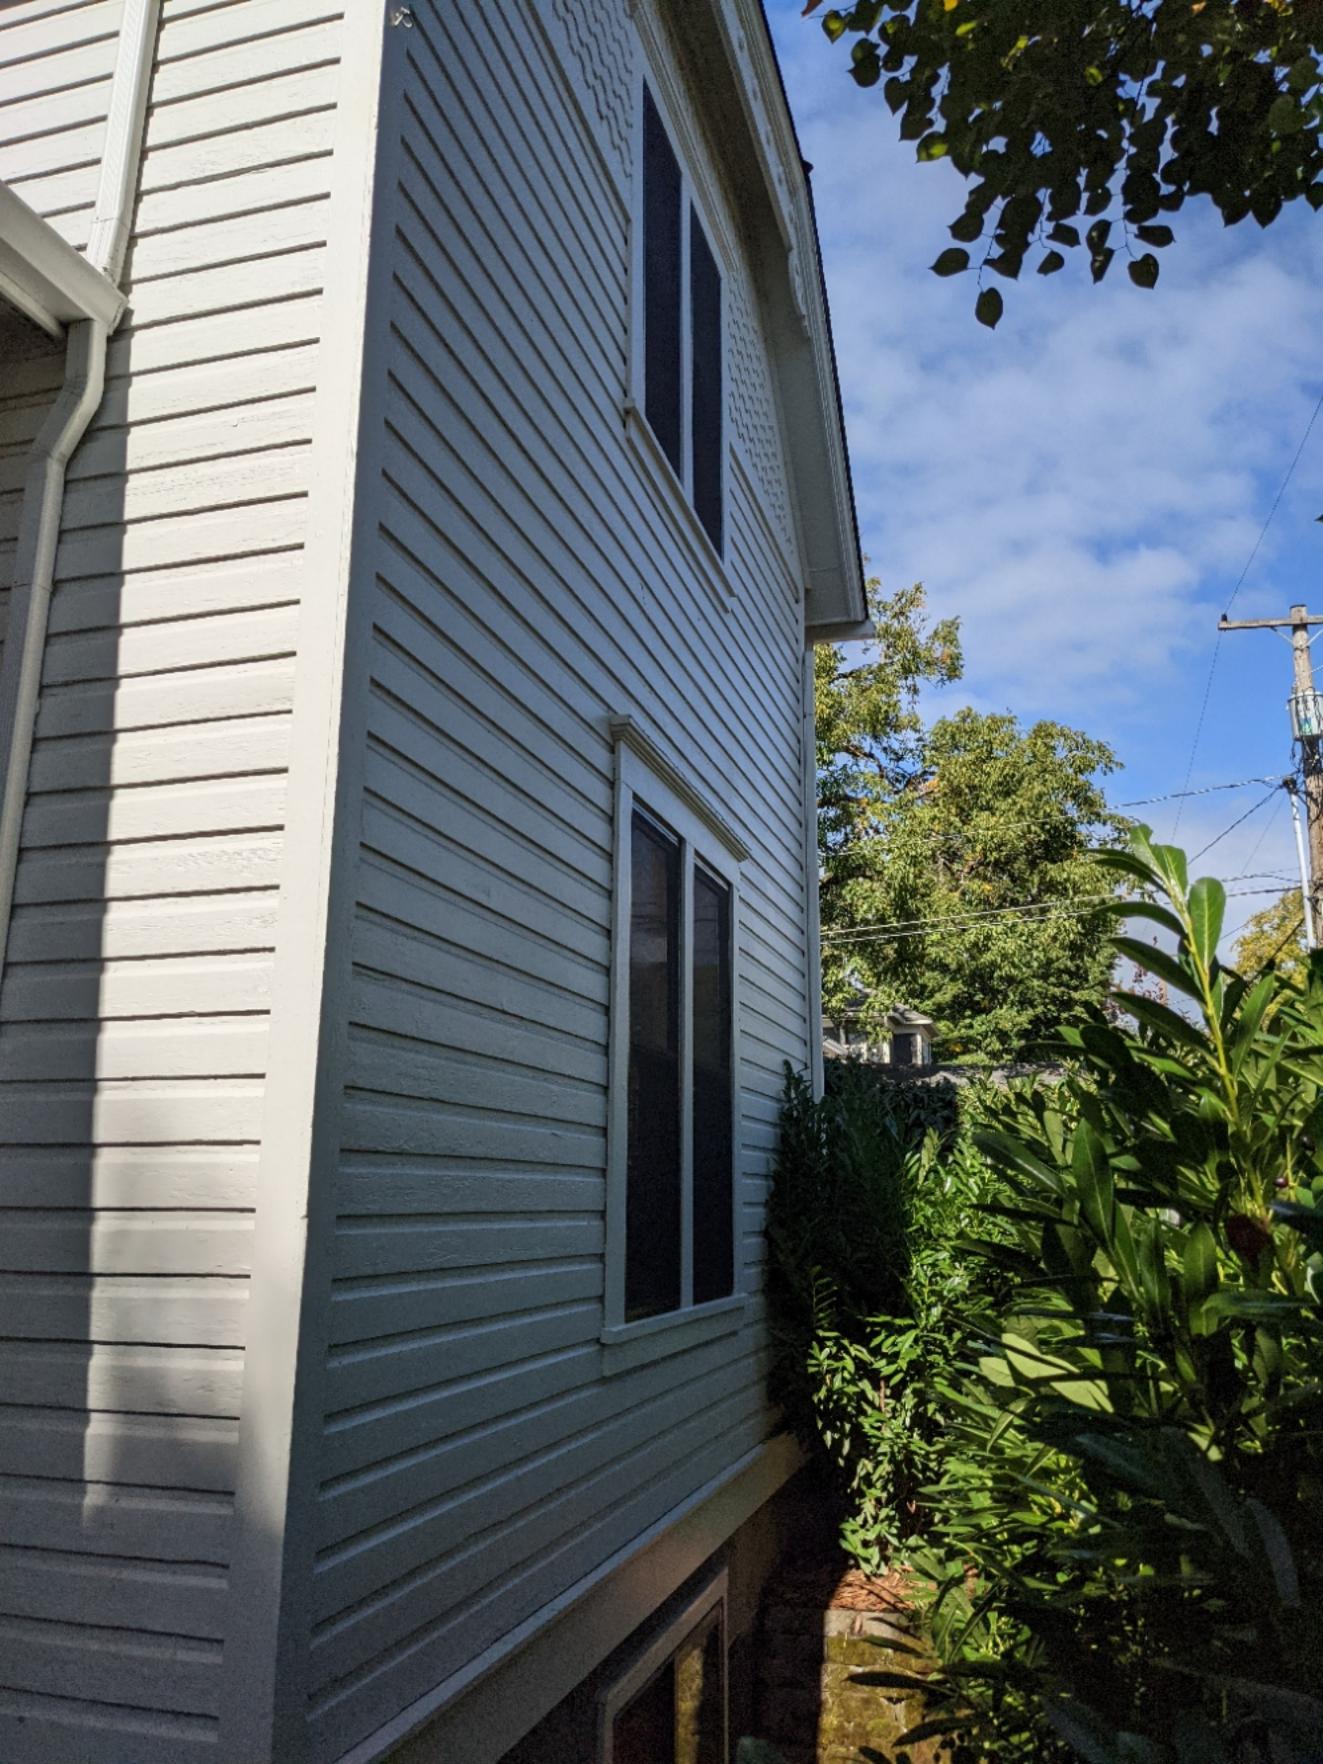

the new fireplace

The existing windows are Marvin Wood Windows that were upgraded in 2020, we will use these windows as well as the original interior and exterior trim components. The windows are staying the same size, all we are doing is relocating the windows further apart to allow room for the new fireplace.

Siding: There will be new siding installed. We will have a local Portland mill run the new siding to match the existing.

The Marvin Windows that are in the home were approved in 2020 by the historic society when we installed them. At that time, we upgraded the original wood windows and replaced some damaged siding. We used the same mill back then for the new siding.

A NEW IMAGE EXTERIORS, INC TIM ROSS 8630 SW SCHOLLS FERRY RD BEAVERTON, OR 97008 P: 503.946.8785 EMAIL: tim@aniext.com

THE SCOPE OF WORK IN THIS PERMIT INCLUDES ADDING A NEW GAS INSERT DIRECT VENT FIREPLACE IN THE EXISTING LIVING ROOM. WORK INCLUDES RELOCATING EXISTING EXTERIOR WINDOWS TO EITHER SIDE OF THE NEW FIREPLACE LOCATION. EAST ELEVATION SHOWS THE NEW EXTERIOR INCLUDING THE DIRECT VENT TERMINATION CAP LOCATION.