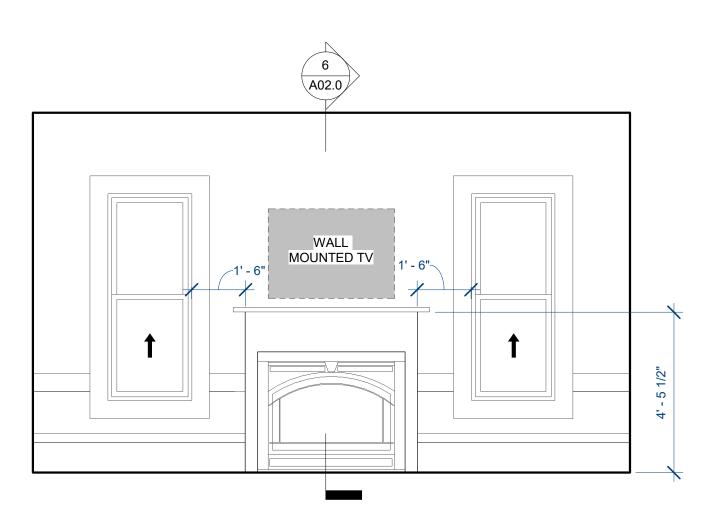

2 LEVEL 1 - EXISTING & DEMO 1/4" = 1'-0" @ 24" x 36"

4 EAST ELEVATION - PROPOSED 1/8" = 1'-0" @ 24" x 36"

3 INTERIOR FIREPLACE ELEVATION
3/8" = 1'-0" @ 24" x 36"

6 FIREPLACE SECTION
3/8" = 1'-0" @ 24" x 36"

| 200 PLAN KEYNOTES |                                                                            |  |
|-------------------|----------------------------------------------------------------------------|--|
| Note No           | Note Content                                                               |  |
| 201               | REMOVE AND RELOCATE EXISTING WINDOWS AS INDICATED                          |  |
| 202               | DEMO PORTION OF WALL FOR NEW WINDOW AS INDICATED                           |  |
| 203               | RELOCATED EXISTING WINDOW                                                  |  |
| 204               | INFILL EXTERIOR WALL AS REQ'D, SIDING TO MATCH EXISTING EXTERIOR CONDITION |  |
| 205               | DIRECT VENT TO OUTSIDE                                                     |  |
| 206               | NEW GAS FIREPLACE INSERT, HEAT'N'GLOW SLIMLINE 9X GAS FIREPLACE - DV       |  |
| 207               | EXTERIOR VENT AND TERMINATION CAP                                          |  |
|                   |                                                                            |  |