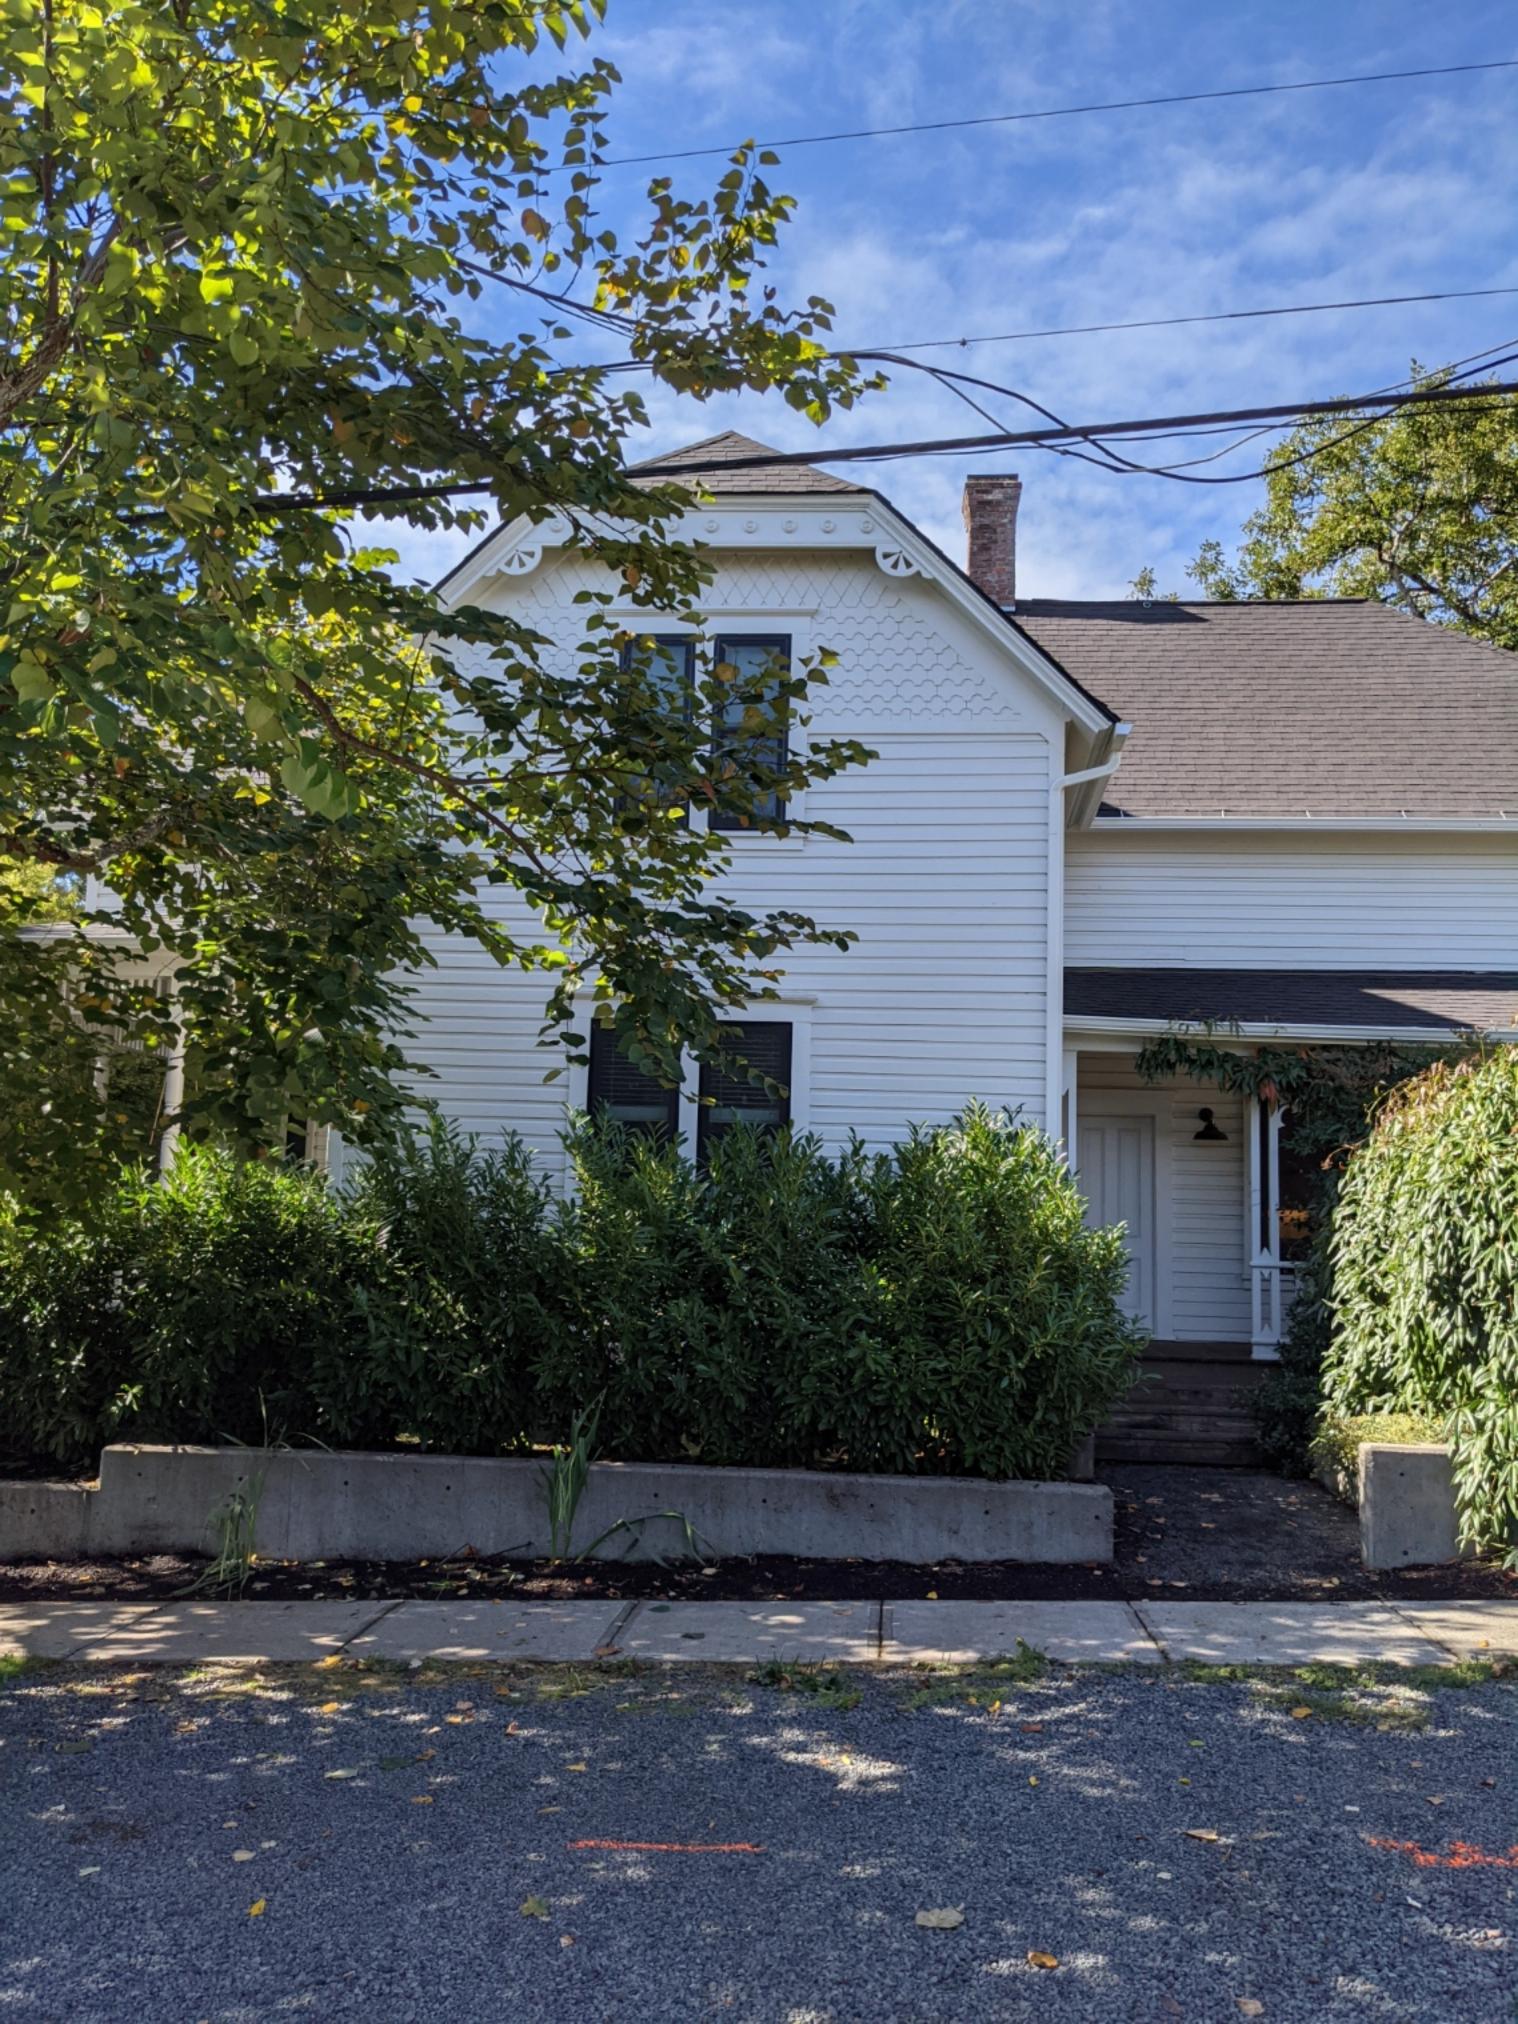

the new fireplace

The existing windows are Marvin Wood Windows that were upgraded in 2020, we will use these windows as well as the original interior and exterior trim components. The windows are staying the same size, all we are doing is relocating the windows further apart to allow room for the new fireplace.

Siding: There will be new siding installed. We will have a local Portland mill run the new siding to match the existing.

The Marvin Windows that are in the home were approved in 2020 by the historic society when we installed them. At that time, we upgraded the original wood windows and replaced some damaged siding. We used the same mill back then for the new siding.

A NEW IMAGE EXTERIORS, INC TIM ROSS 8630 SW SCHOLLS FERRY RD BEAVERTON, OR 97008 P: 503.946.8785 EMAIL: tim@aniext.com

THE SCOPE OF WORK IN THIS PERMIT INCLUDES ADDING A NEW GAS INSERT DIRECT VENT FIREPLACE IN THE EXISTING LIVING ROOM. WORK INCLUDES RELOCATING EXISTING EXTERIOR WINDOWS TO EITHER SIDE OF THE NEW FIREPLACE LOCATION. EAST ELEVATION SHOWS THE NEW EXTERIOR INCLUDING THE DIRECT VENT TERMINATION CAP LOCATION.