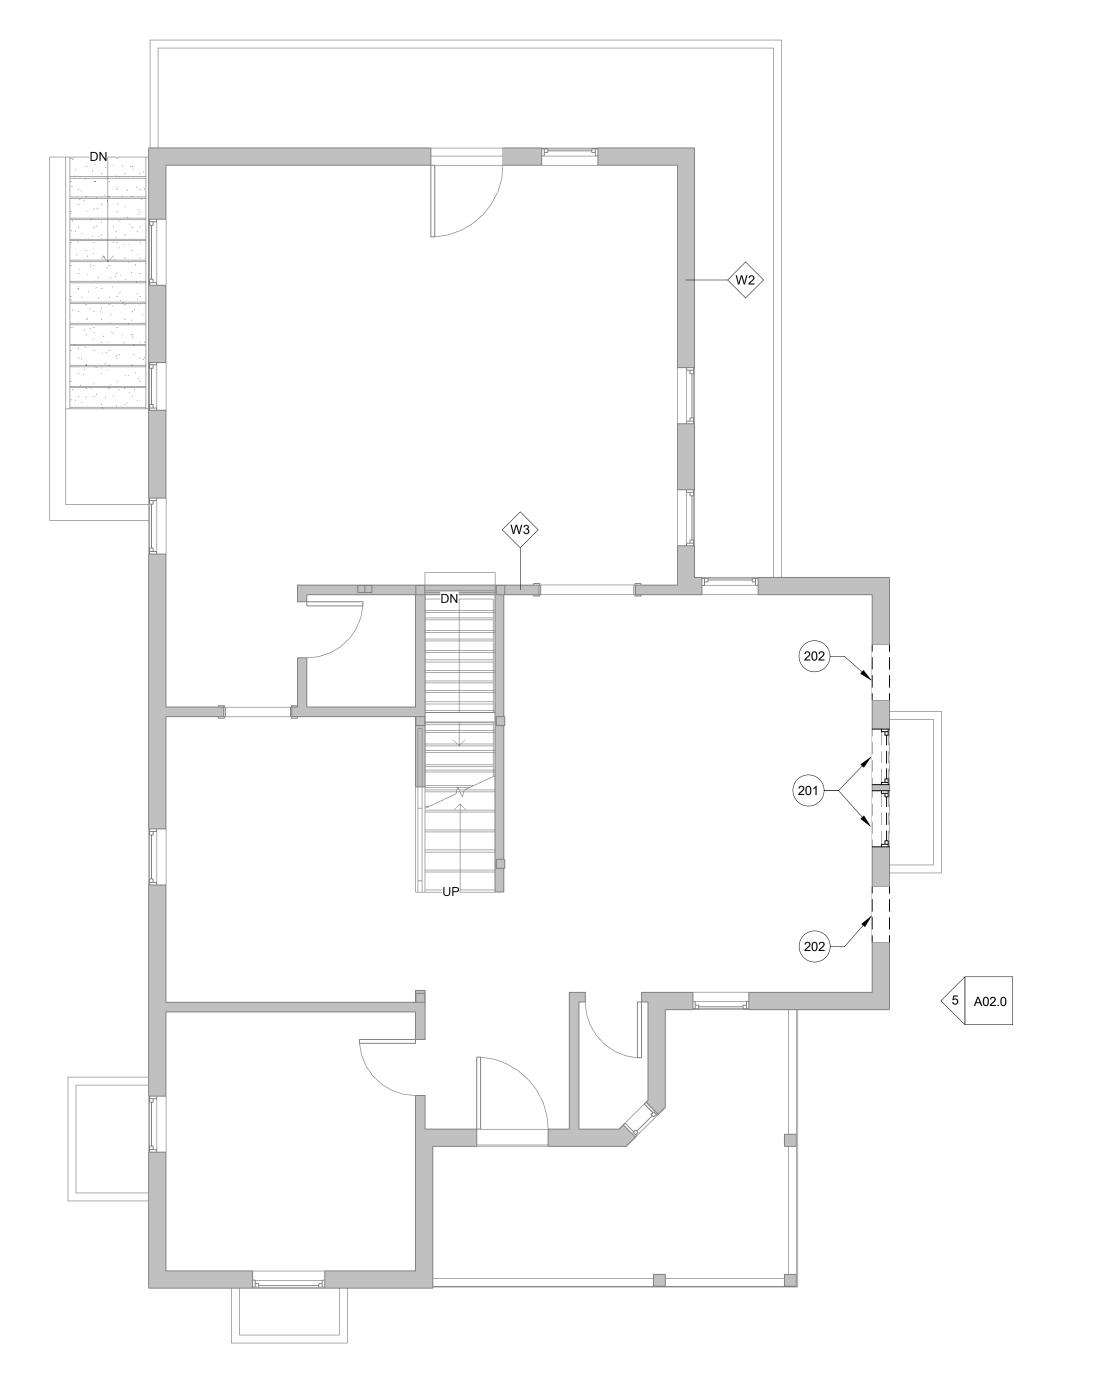

A NEW IMAGE EXTERIORS, INC TIM ROSS 8630 SW SCHOLLS FERRY RD BEAVERTON, OR 97008 P: 503.946.8785 EMAIL: tim@aniext.com

THE SCOPE OF WORK IN THIS PERMIT INCLUDES ADDING A NEW GAS INSERT DIRECT VENT FIREPLACE IN THE EXISTING LIVING ROOM. WORK INCLUDES RELOCATING EXISTING EXTERIOR WINDOWS TO EITHER SIDE OF THE NEW FIREPLACE LOCATION. EAST ELEVATION SHOWS THE NEW EXTERIOR INCLUDING THE DIRECT VENT TERMINATION CAP LOCATION.

| 200 PLAN KEYNOTES |                                                                            |  |
|-------------------|----------------------------------------------------------------------------|--|
| Note No           | Note Content                                                               |  |
| 201               | REMOVE AND RELOCATE EXISTING WINDOWS AS INDICATED                          |  |
| 202               | DEMO PORTION OF WALL FOR NEW WINDOW AS INDICATED                           |  |
| 203               | RELOCATED EXISTING WINDOW                                                  |  |
| 204               | INFILL EXTERIOR WALL AS REQ'D, SIDING TO MATCH EXISTING EXTERIOR CONDITION |  |
| 205               | DIRECT VENT TO OUTSIDE                                                     |  |
| 206               | NEW GAS FIREPLACE INSERT, HEAT'N'GLOW SLIMLINE 9X GAS FIREPLACE - DV       |  |
| 207               | EXTERIOR VENT AND TERMINATION CAP                                          |  |
|                   |                                                                            |  |

 $\boldsymbol{\alpha}$ 

 $\Box$ 

1798 4TH AVE WEST LINN, OR  $\overline{\mathbf{Q}}$ **LIBBA** 

PERMIT SET

17 JUNE, 2021

R# DESCRIPTION DD MM YY

A02.0

**EXISTING & DEMO** PLANS - LEVEL 1