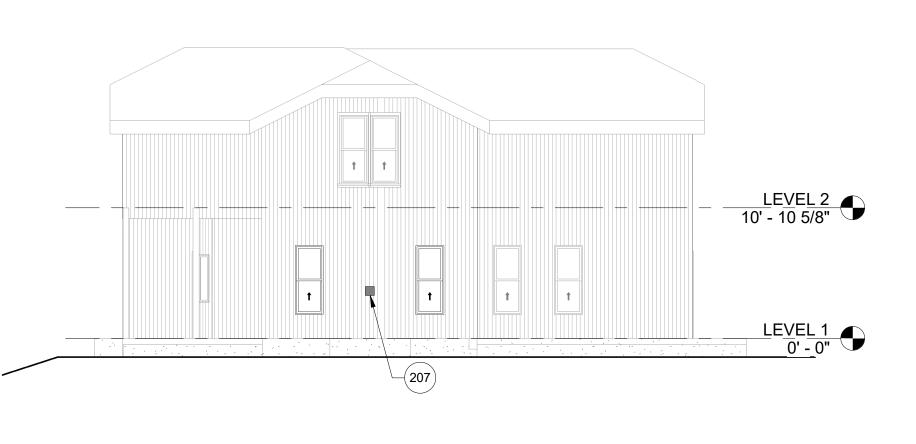

A NEW IMAGE EXTERIORS, INC TIM ROSS 8630 SW SCHOLLS FERRY RD BEAVERTON, OR 97008 P: 503.946.8785 EMAIL: tim@aniext.com

THE SCOPE OF WORK IN THIS PERMIT INCLUDES ADDING A NEW GAS INSERT DIRECT VENT FIREPLACE IN THE EXISTING LIVING ROOM. WORK INCLUDES RELOCATING EXISTING EXTERIOR WINDOWS TO EITHER SIDE OF THE NEW FIREPLACE LOCATION. EAST ELEVATION SHOWS THE NEW EXTERIOR INCLUDING THE DIRECT VENT TERMINATION CAP LOCATION.

2 LEVEL 1 - EXISTING & DEMO 1/4" = 1'-0" @ 24" x 36"

4 EAST ELEVATION - PROPOSED 1/8" = 1'-0" @ 24" x 36"

3 INTERIOR FIREPLACE ELEVATION
3/8" = 1'-0" @ 24" x 36"

6 FIREPLACE SECTION
3/8" = 1'-0" @ 24" x 36"

| 200 PLAN KEYNOTES |                                                                            |  |
|-------------------|----------------------------------------------------------------------------|--|
| Note No           | Note Content                                                               |  |
| 201               | REMOVE AND RELOCATE EXISTING WINDOWS AS INDICATED                          |  |
| 202               | DEMO PORTION OF WALL FOR NEW WINDOW AS INDICATED                           |  |
| 203               | RELOCATED EXISTING WINDOW                                                  |  |
| 204               | INFILL EXTERIOR WALL AS REQ'D, SIDING TO MATCH EXISTING EXTERIOR CONDITION |  |
| 205               | DIRECT VENT TO OUTSIDE                                                     |  |
| 206               | NEW GAS FIREPLACE INSERT, HEAT'N'GLOW SLIMLINE 9X GAS FIREPLACE - DV       |  |
| 207               | EXTERIOR VENT AND TERMINATION CAP                                          |  |
|                   |                                                                            |  |