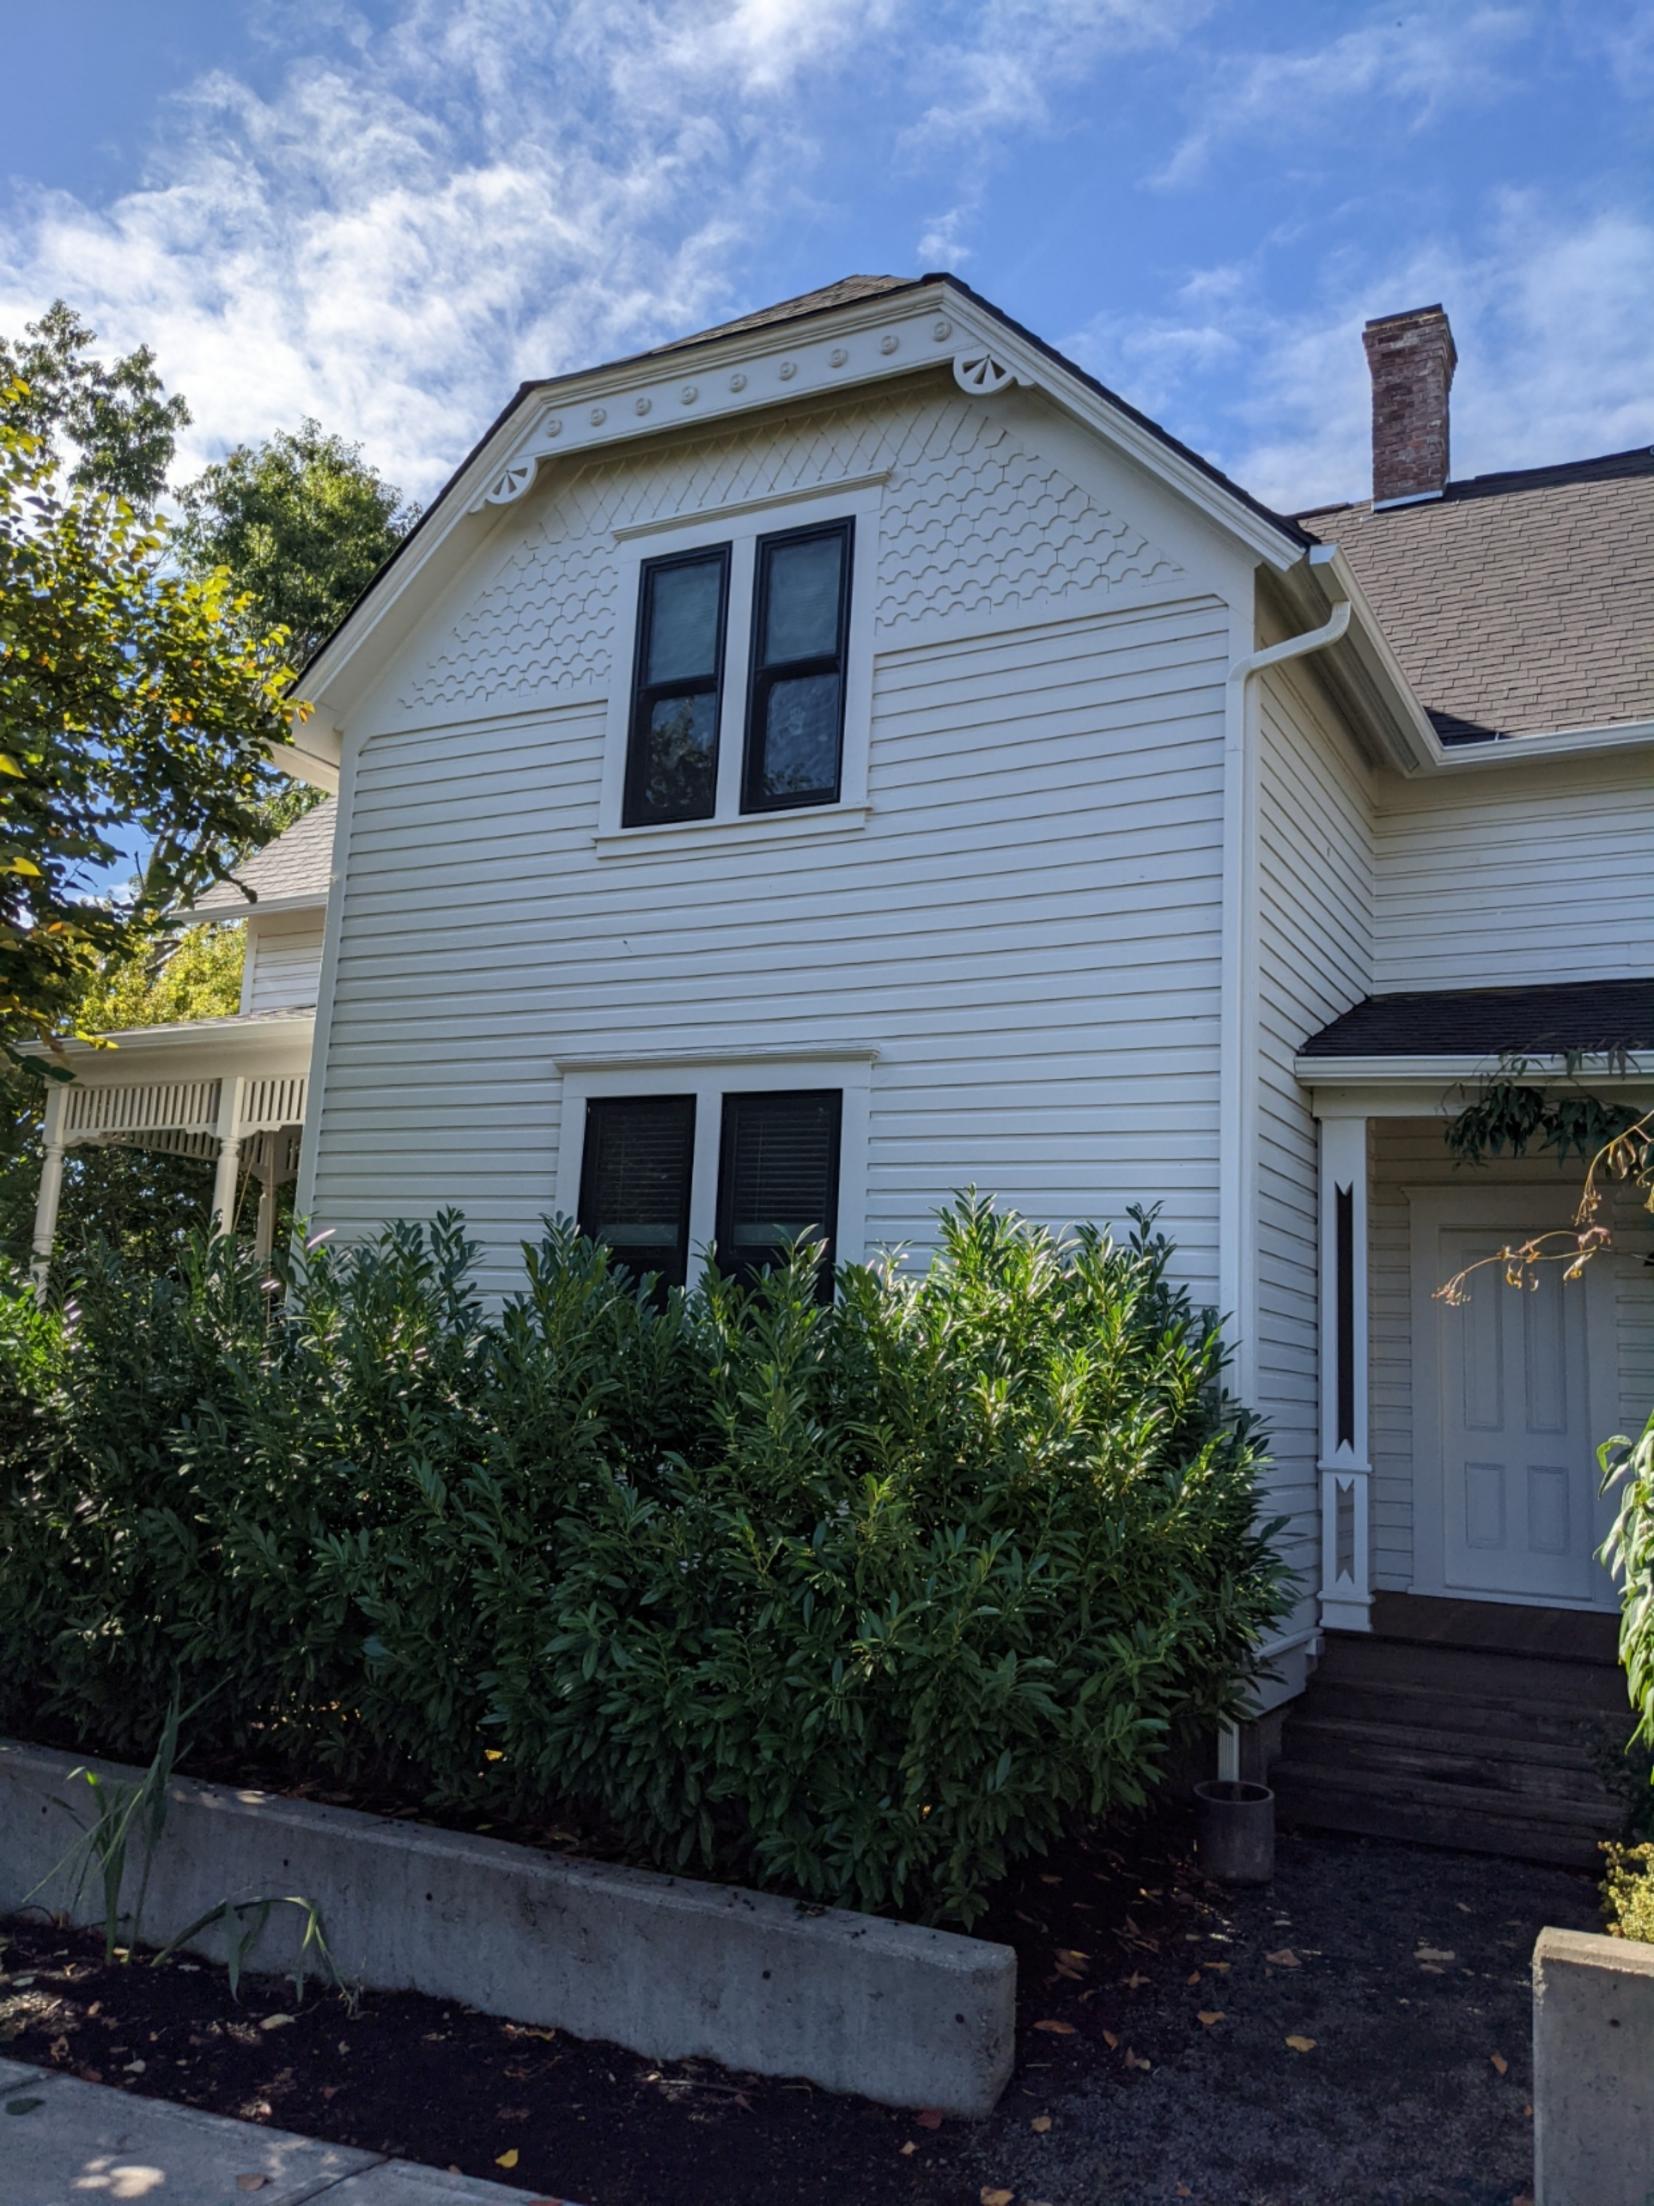

the new fireplace

The existing windows are Marvin Wood Windows that were upgraded in 2020, we will use these windows as well as the original interior and exterior trim components. The windows are staying the same size, all we are doing is relocating the windows further apart to allow room for the new fireplace.

Siding: There will be new siding installed. We will have a local Portland mill run the new siding to match the existing.

The Marvin Windows that are in the home were approved in 2020 by the historic society when we installed them. At that time, we upgraded the original wood windows and replaced some damaged siding. We used the same mill back then for the new siding.

A NEW IMAGE EXTERIORS, INC TIM ROSS 8630 SW SCHOLLS FERRY RD BEAVERTON, OR 97008 P: 503.946.8785 EMAIL: tim@aniext.com

THE SCOPE OF WORK IN THIS PERMIT INCLUDES ADDING A NEW GAS INSERT DIRECT VENT FIREPLACE IN THE EXISTING LIVING ROOM. WORK INCLUDES RELOCATING EXISTING EXTERIOR WINDOWS TO EITHER SIDE OF THE NEW FIREPLACE LOCATION. EAST ELEVATION SHOWS THE NEW EXTERIOR INCLUDING THE DIRECT VENT TERMINATION CAP LOCATION.