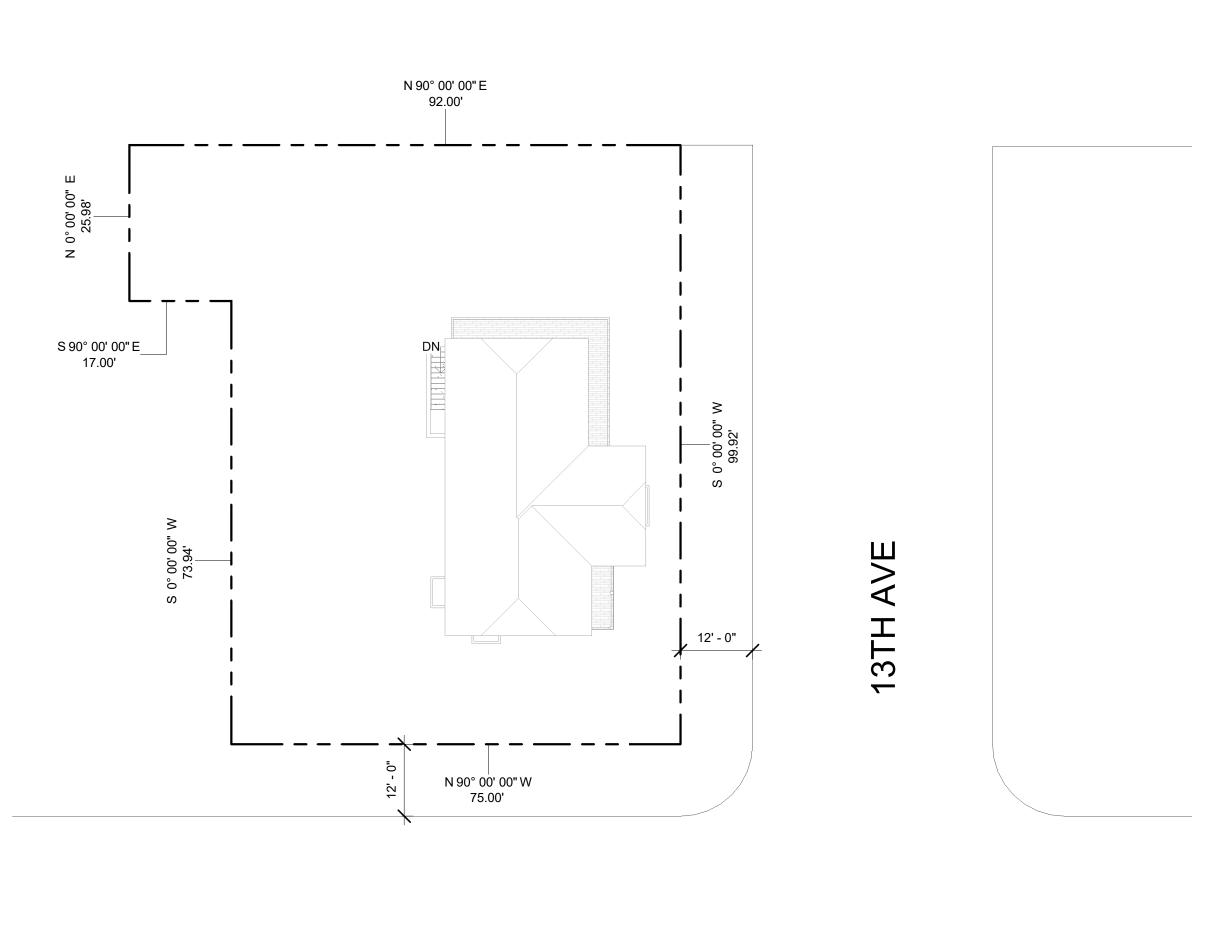

2 LEVEL 1 - EXISTING & DEMO 1/4" = 1'-0" @ 24" x 36"

4 EAST ELEVATION - PROPOSED 1/8" = 1'-0" @ 24" x 36"

3 INTERIOR FIREPLACE ELEVATION
3/8" = 1'-0" @ 24" x 36"

6 FIREPLACE SECTION
3/8" = 1'-0" @ 24" x 36"