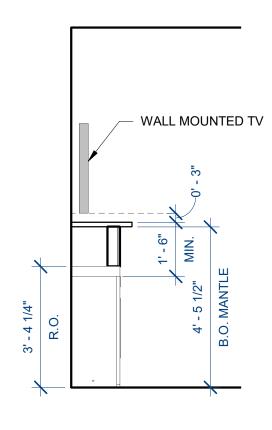

2 LEVEL 1 - EXISTING & DEMO 1/4" = 1'-0" @ 24" x 36"

4 EAST ELEVATION - PROPOSED 1/8" = 1'-0" @ 24" x 36"

3 INTERIOR FIREPLACE ELEVATION
3/8" = 1'-0" @ 24" x 36"

6 FIREPLACE SECTION
3/8" = 1'-0" @ 24" x 36"