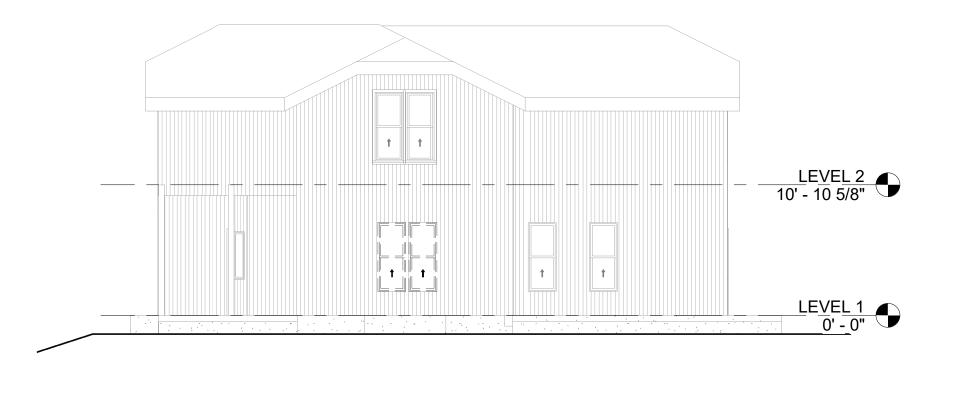

A NEW IMAGE EXTERIORS, INC TIM ROSS 8630 SW SCHOLLS FERRY RD BEAVERTON, OR 97008 P: 503.946.8785 EMAIL: tim@aniext.com

THE SCOPE OF WORK IN THIS PERMIT INCLUDES ADDING A NEW GAS INSERT DIRECT VENT FIREPLACE IN THE EXISTING LIVING ROOM. WORK INCLUDES RELOCATING EXISTING EXTERIOR WINDOWS TO EITHER SIDE OF THE NEW FIREPLACE LOCATION. EAST ELEVATION SHOWS THE NEW EXTERIOR INCLUDING THE DIRECT VENT TERMINATION CAP LOCATION.

2 LEVEL 1 - EXISTING & DEMO 1/4" = 1'-0" @ 24" x 36"

4 EAST ELEVATION - PROPOSED 1/8" = 1'-0" @ 24" x 36"

3 INTERIOR FIREPLACE ELEVATION
3/8" = 1'-0" @ 24" x 36"

6 FIREPLACE SECTION
3/8" = 1'-0" @ 24" x 36"