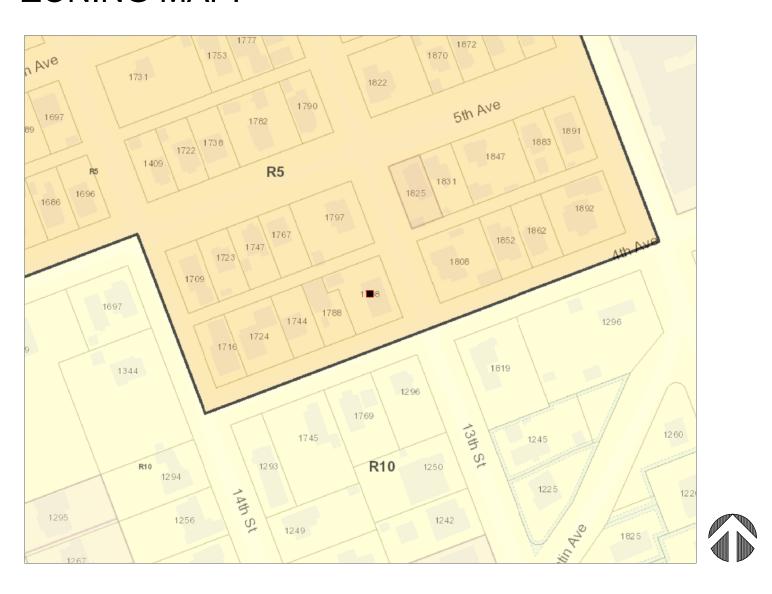

#### PROJECT INFORMATION:

MAP NUMBER 31E02BD
TAX LOT 31E02BD01500
AHJ WEST LINN
ZONING R5
PARCEL # 00751029
COUNTY CLACKAMAS COUNTY
NEIGHBORHOOD WILLAMETTE FALLS

#### **ZONING MAP:**

SCOPE OF WORK: