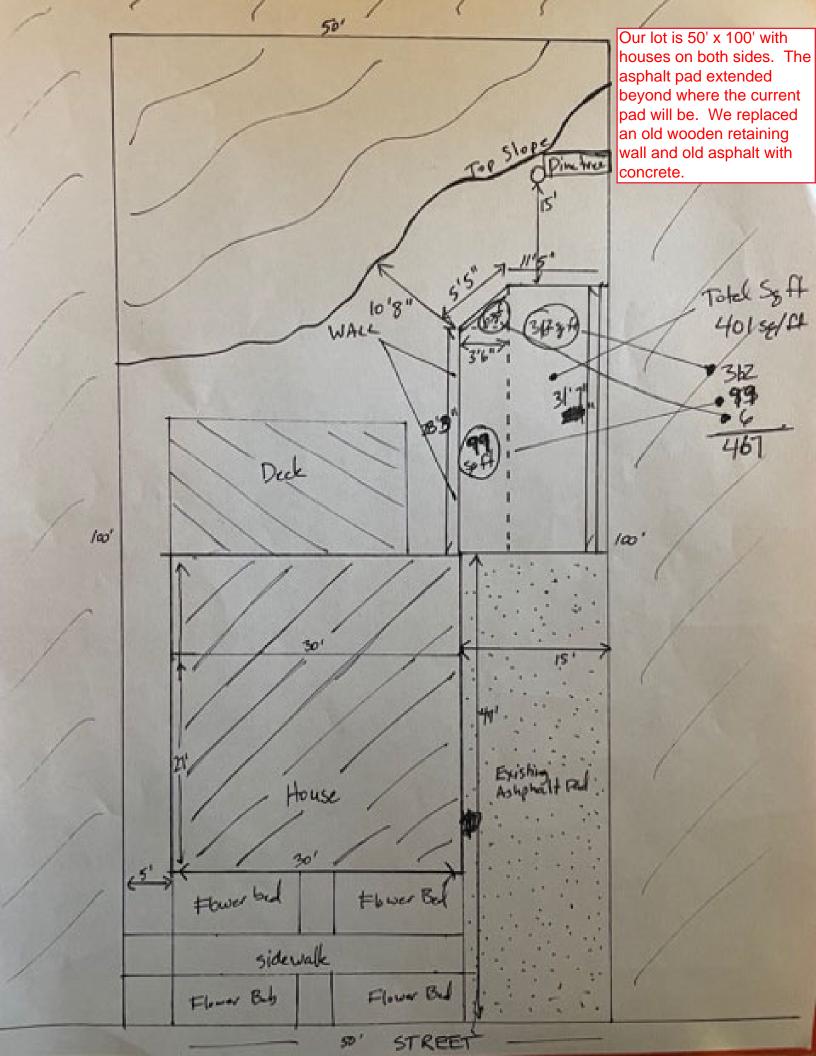

- 1. Required Yard and Minimum Lot Dimensional Requirements. Required yards may be modified up to 20 percent, lot dimensions by up to 10 percent and lot area by up to five percent if the decision-making authority finds that the resulting approval:
  - a. Provides for a more efficient use of the site; The winter storm of February 2021 destroyed our retaining wall and damanged two sheds beyond repair. We are replacing those two sheds with one single brand new 200 sq ft shed. The previous shed was closer to the street and only 2' from our neighbors fence. The new shed will be further from the street and further from our neighbors fence, thus improving the site. Having one shed instead of repalcing the two sheds that were damaged is more efficient use of the space and allows for landscaping behind the new shed where one of the sheds was prevoiusly located.
  - b. Preserves and incorporates natural features into the overall design of the project; The previous site included two sheds and one of those sheds was too close to the slope. We will not have a shed that far back on the property thus allowing for more natural landscaping behind the new shed, improving the space.
  - c. Does not adversely affect adjoining properties in terms of light, air circulation, noise levels, privacy, and fire hazards; and The new shed is further away from the neighbors property line. The light is improved as the shed is further away from the neighbor. Air circualtion is improved as the new shed is further from the neighbors fence. There is no change to the noise level for either property since there was shed on the property at this approximate location prevously. There is no change to the privacy for either property since there was shed on the

property at this approximate location prevously. Fire Hazard is improved due to the shed being further away from the neighbors fence.

d. Provides for safe vehicular and pedestrian access to the site and safe on-site vehicular and pedestrian circulation. The placement of the shed does not apply/affect to vehicualr circulation as the shed is placed on a concrete pad where cars do not have access. The pedestrian circulation is improved because the new shed is further from our neighbors fence than the previous shed.