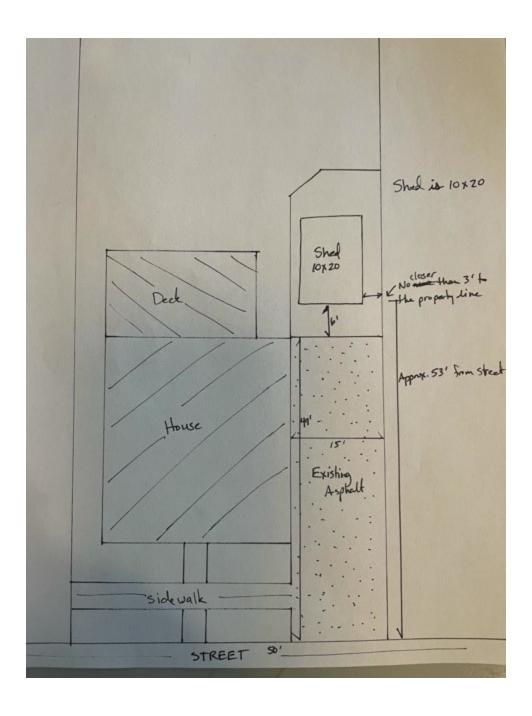

- 1. Required Yard and Minimum Lot Dimensional Requirements. Required yards may be modified up to 20 percent, lot dimensions by up to 10 percent and lot area by up to five percent if the decision-making authority finds that the resulting approval:
  - a. Provides for a more efficient use of the site; The winter storm of February 2021 destroyed our retaining wall and damanged two sheds beyond repair. We are replacing those two sheds with one single brand new 200 sq ft shed. The previous shed was closer to the street and only 2' from our neighbors fence. The new shed will be further from the street and further from our neighbors fence, thus improving the site. Having one shed instead of repalcing the two sheds that were damaged is more efficient use of the space and allows for landscaping behind the new shed where one of the sheds was prevoiusly located.
  - b. Preserves and incorporates natural features into the overall design of the project; The previous site included two sheds and one of those sheds was too close to the slope. We will not have a shed that far back on the property thus allowing for more natural landscaping behind the new shed, improving the space.
  - c. Does not adversely affect adjoining properties in terms of light, air circulation, noise levels, privacy, and fire hazards; and The new shed is further away from the neighbors property line. The light is improved as the shed is further away from the neighbor. Air circualtion is improved as the new shed is further from the neighbors fence. There is no change to the noise level for either property since there was shed on the property at this approximate location prevously. There is no change to the privacy for either property since there was shed on the

property at this approximate location prevously. Fire Hazard is improved due to the shed being further away from the neighbors fence.

d. Provides for safe vehicular and pedestrian access to the site and safe on-site vehicular and pedestrian circulation. The placement of the shed does not apply/affect to vehicualr circulation as the shed is placed on a concrete pad where cars do not have access. The pedestrian circulation is improved because the new shed is further from our neighbors fence than the previous shed.