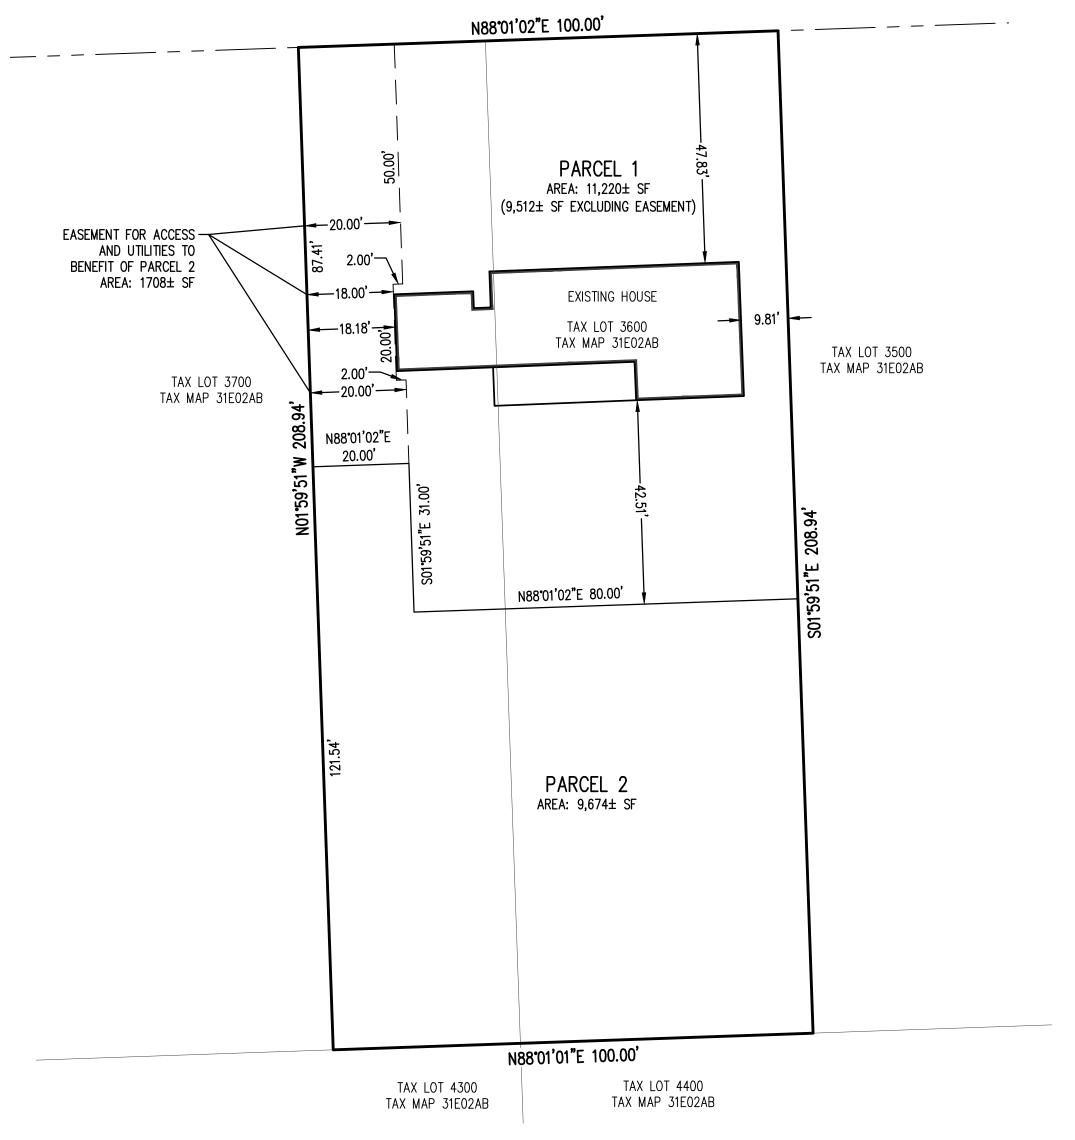

#### PROPOSED MINOR PARTITION & VARIANCE

This request to create a one-lot minor partition is viewed as technical step necessary to enable future development and to remove any potential issues related to easement. West Linn Community Development Code (CDC) Chapters 11, 48, 75, 85, 92 and 99 allow for an application, such as this minor partition. The criteria are addressed below. This one-lot partition will create additional development potential, and will not require the extension or improvement of streets, or prompt the need for supplemental utilities. The proposed partition plat is shown as Exhibit A.

#### Chapter 48

48.025B, 3b

New property access will be provided through a shared driveway, which will mean the creation of an easement for both properties to access the public street (Willamette Falls Drive).

48.025B, 8 a-c

Both properties conform to standards set by this section, as they will both share the driveway that accesses the new (rear) property.

48.030B-C

Both properties conform to standards in these two sections, but will require a small variance in the 20' width required for the shared driveway and easement. The easement area totals 1399', and features a 40' encroach on the required horizontal width. This is a 2.8% variance on the proposed easement. The easement area does not count toward the area of either

#### 75.050C

- 1. There are variances in both the lot square footage, and the proposed easement. In both cases the proposed variances are within Class 1 variance constraints set forth in CDC code 75.020.A.1: *Required lot area may be modified by up to five percent.* Parcel one measures 9512', which is a 4.88% variance. Parcel two measures 9674', which is a 3.26% variance.
- 2. Shown in Exhibit A

#### 85.200B.7

Flag lot stem shown in Exhibit A, and has the minimum 15' street frontage.

- a. Setbacks will apply to the flag lot
- c. Both lot sizes are calculated exclusive of the accessway and are not counted toward either parcel.
- e. Accessway has a minimum of 12'.

#### CONCLUSION

The proposed minor partition application with access easement satisfies the relevant criteria and should be approved.

**EXHIBIT A Minor Partition Plan** 