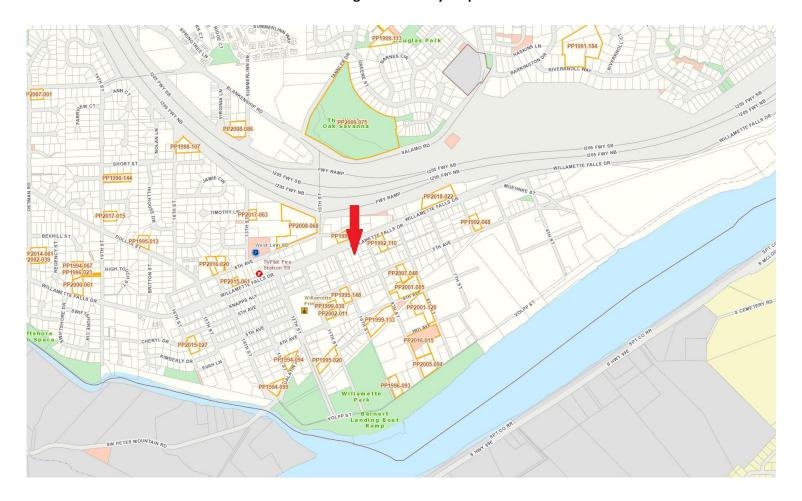

#### Location

2185 Willamette Falls Dr. West Linn, OR 97068 (NE ¼ of Section 2, 2S, 1E) Lot 3600. Its location is shown in Figure 1.

# Applicant's Surveyor

Joe Jewett, PLS Ironmark Surveying P.O. Box 38 Saint Paul, OR 97137

Phone: 503.765.8755

E-mail: joe@ironmarkllc.com

Figure 1: Vicinity Map

Figure 2: Property Map

#### 85.160A

City-wide map shown in Figure 1 and vicinity map shown in Figure 2.