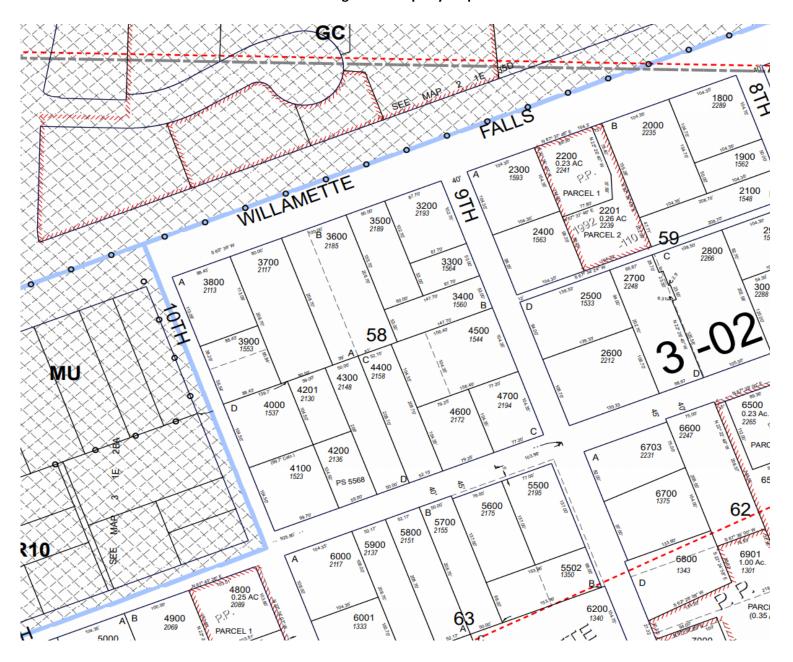

# Applicant's Surveyor

Joe Jewett, PLS Ironmark Surveying P.O. Box 38 Saint Paul, OR 97137

Phone: 503.765.8755

E-mail: joe@ironmarkllc.com

Figure 1: Vicinity Map

Figure 2: Property Map

## **Site Description**

The site is developed with one single family residence, with the property measuring 20,870 square feet (.4791 acres). The property includes a 1,824 square-foot building, and driveway. As shown in Figure 2, it includes Lot 3600 (taxlot 31E02BA03600).

#### 85.160A

City-wide map shown in Figure 1 and vicinity map shown in Figure 2.