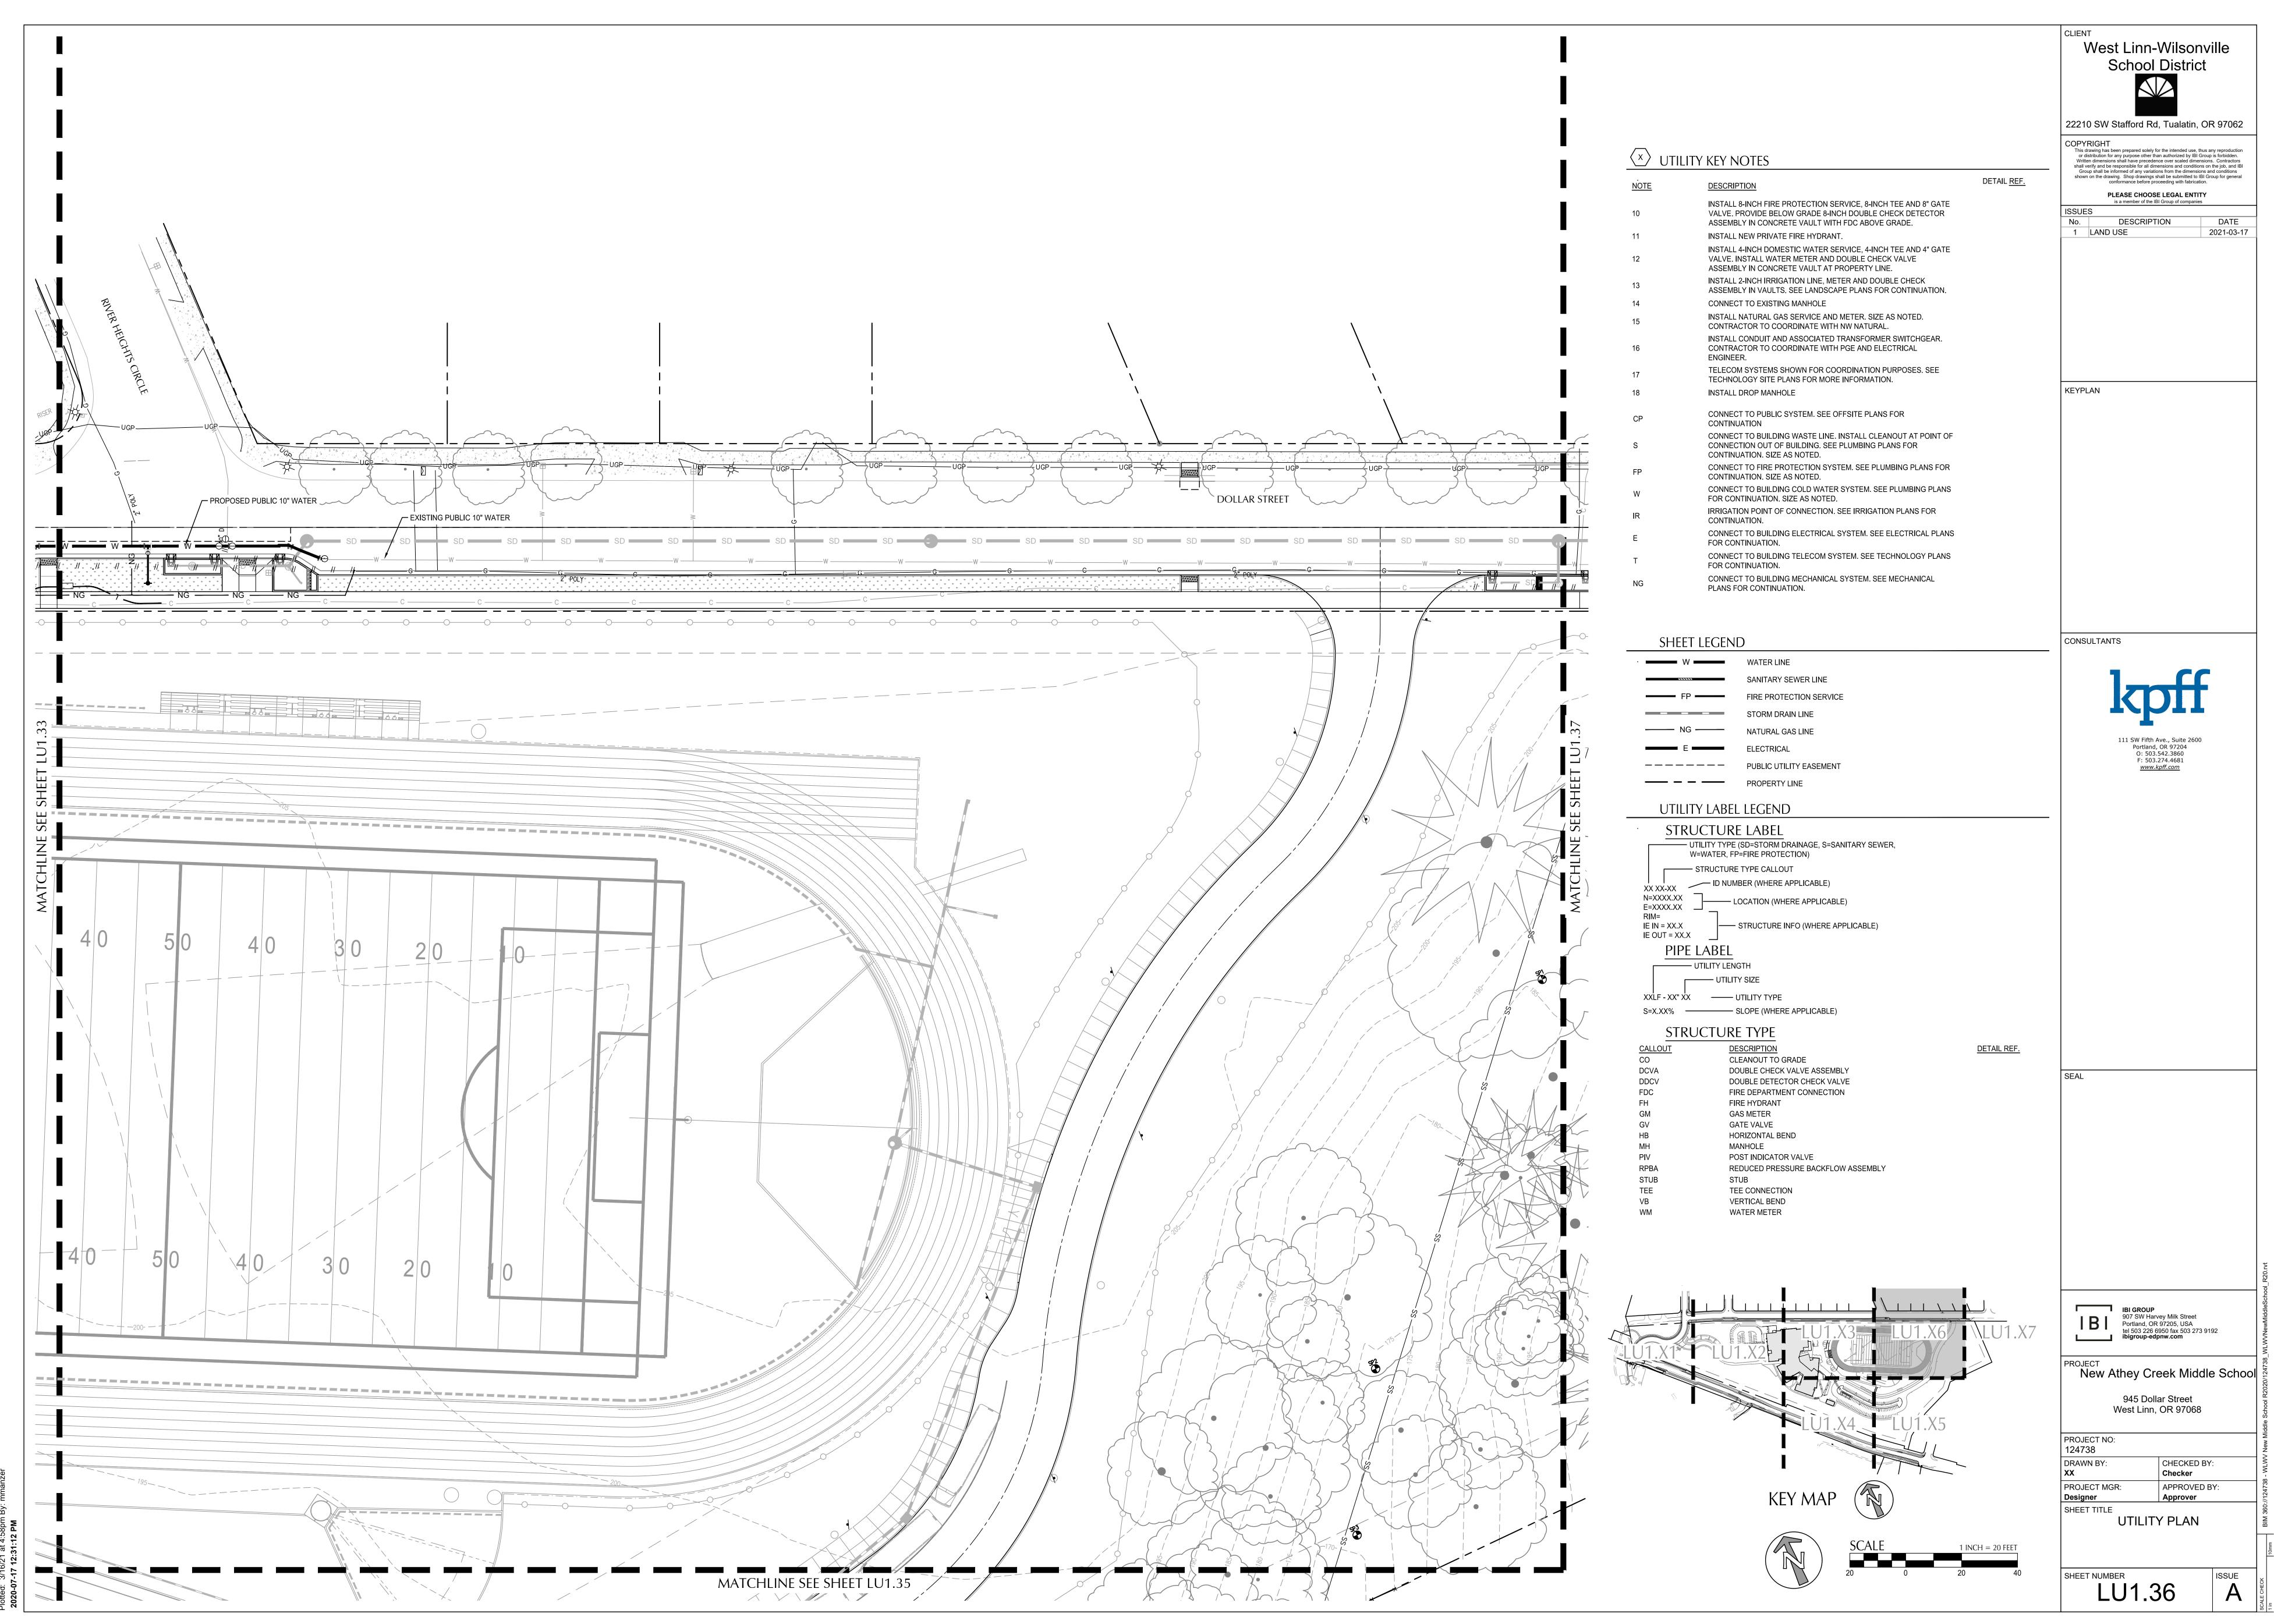

CUP-21-02 Staff Report Exhibit PC-1 Page 1305 of 1498

File: N:\c\p\2020\2000067-Dollar-Street-MS\CAD\PLOT\LU\2000067-LU131-UTIL.dwg TA Plotted: 3/16/21 at 4:58pm By: mmanzer

CUP-21-02 Staff Report Exhibit PC-1 Page 1309 of 1498