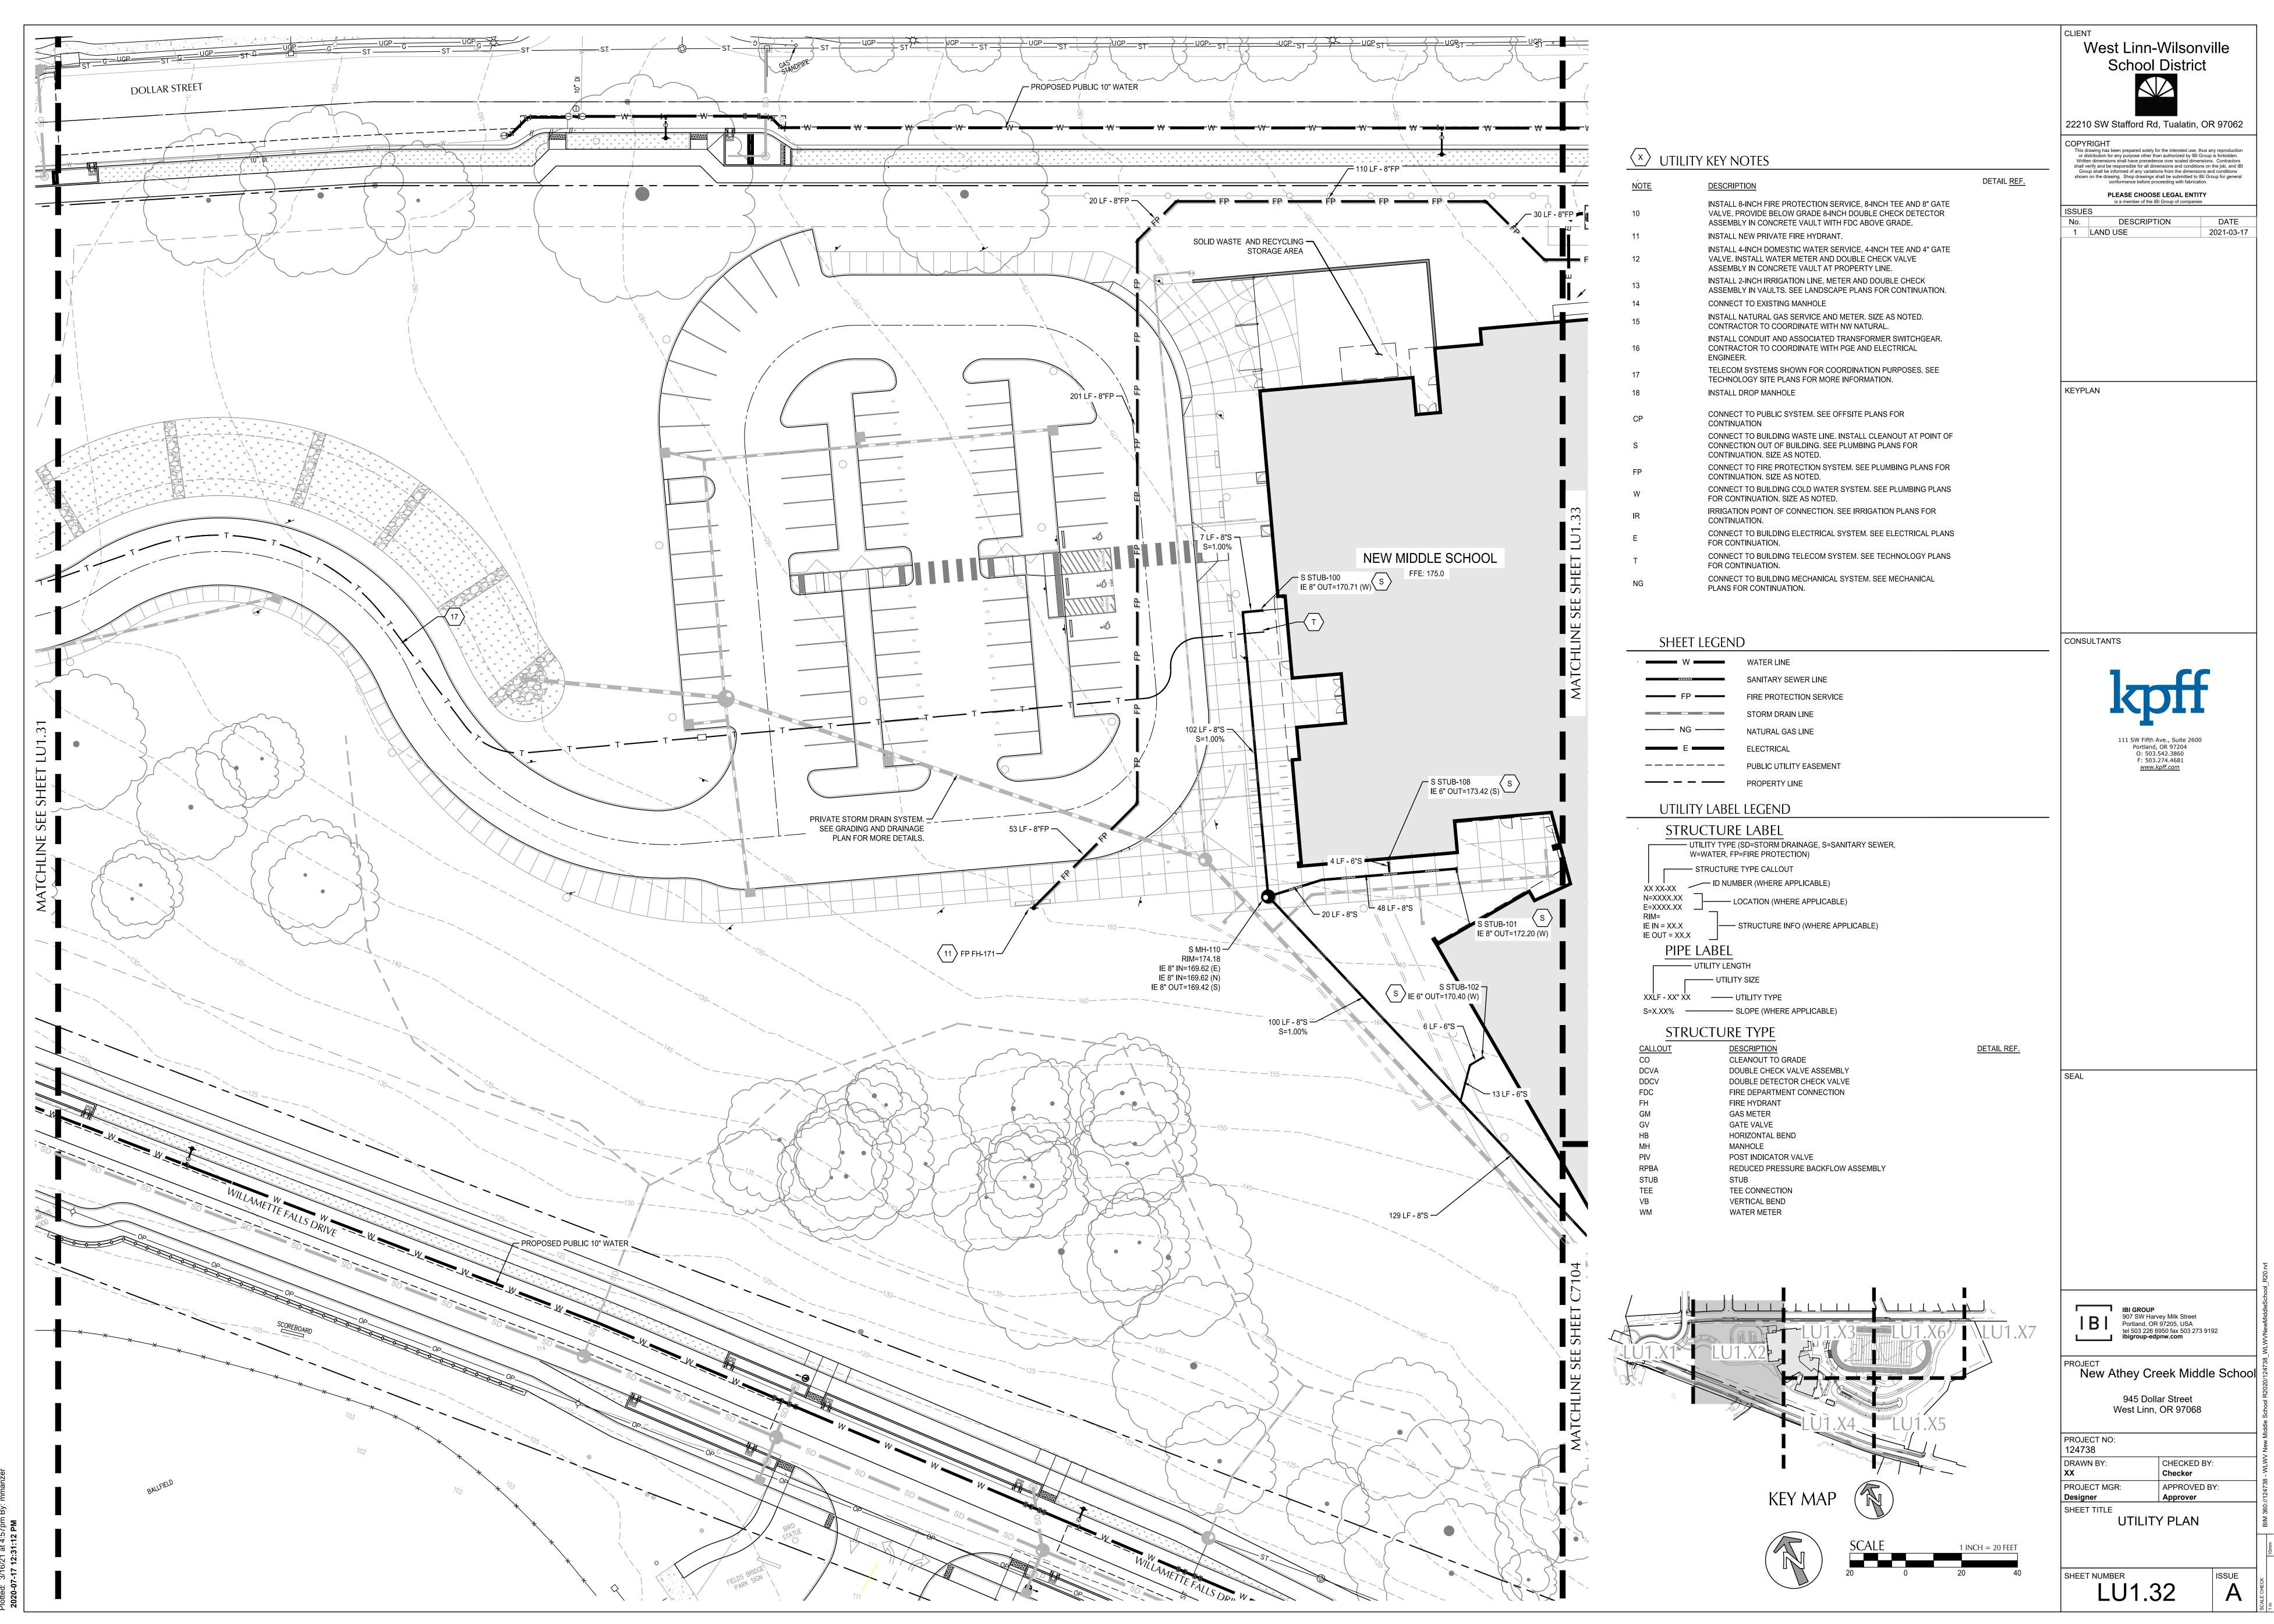

CUP-21-02 Staff Report Exhibit PC-1 Page 1305 of 1498

File: N:\c\p\2020\2000067-Dollar-Street-MS\CAD\PLOT\LU\2000067-LU131-UTIL.dwg TA Plotted: 3/16/21 at 4:58pm By: mmanzer

CUP-21-02 Staff Report Exhibit PC-1 Page 1309 of 1498