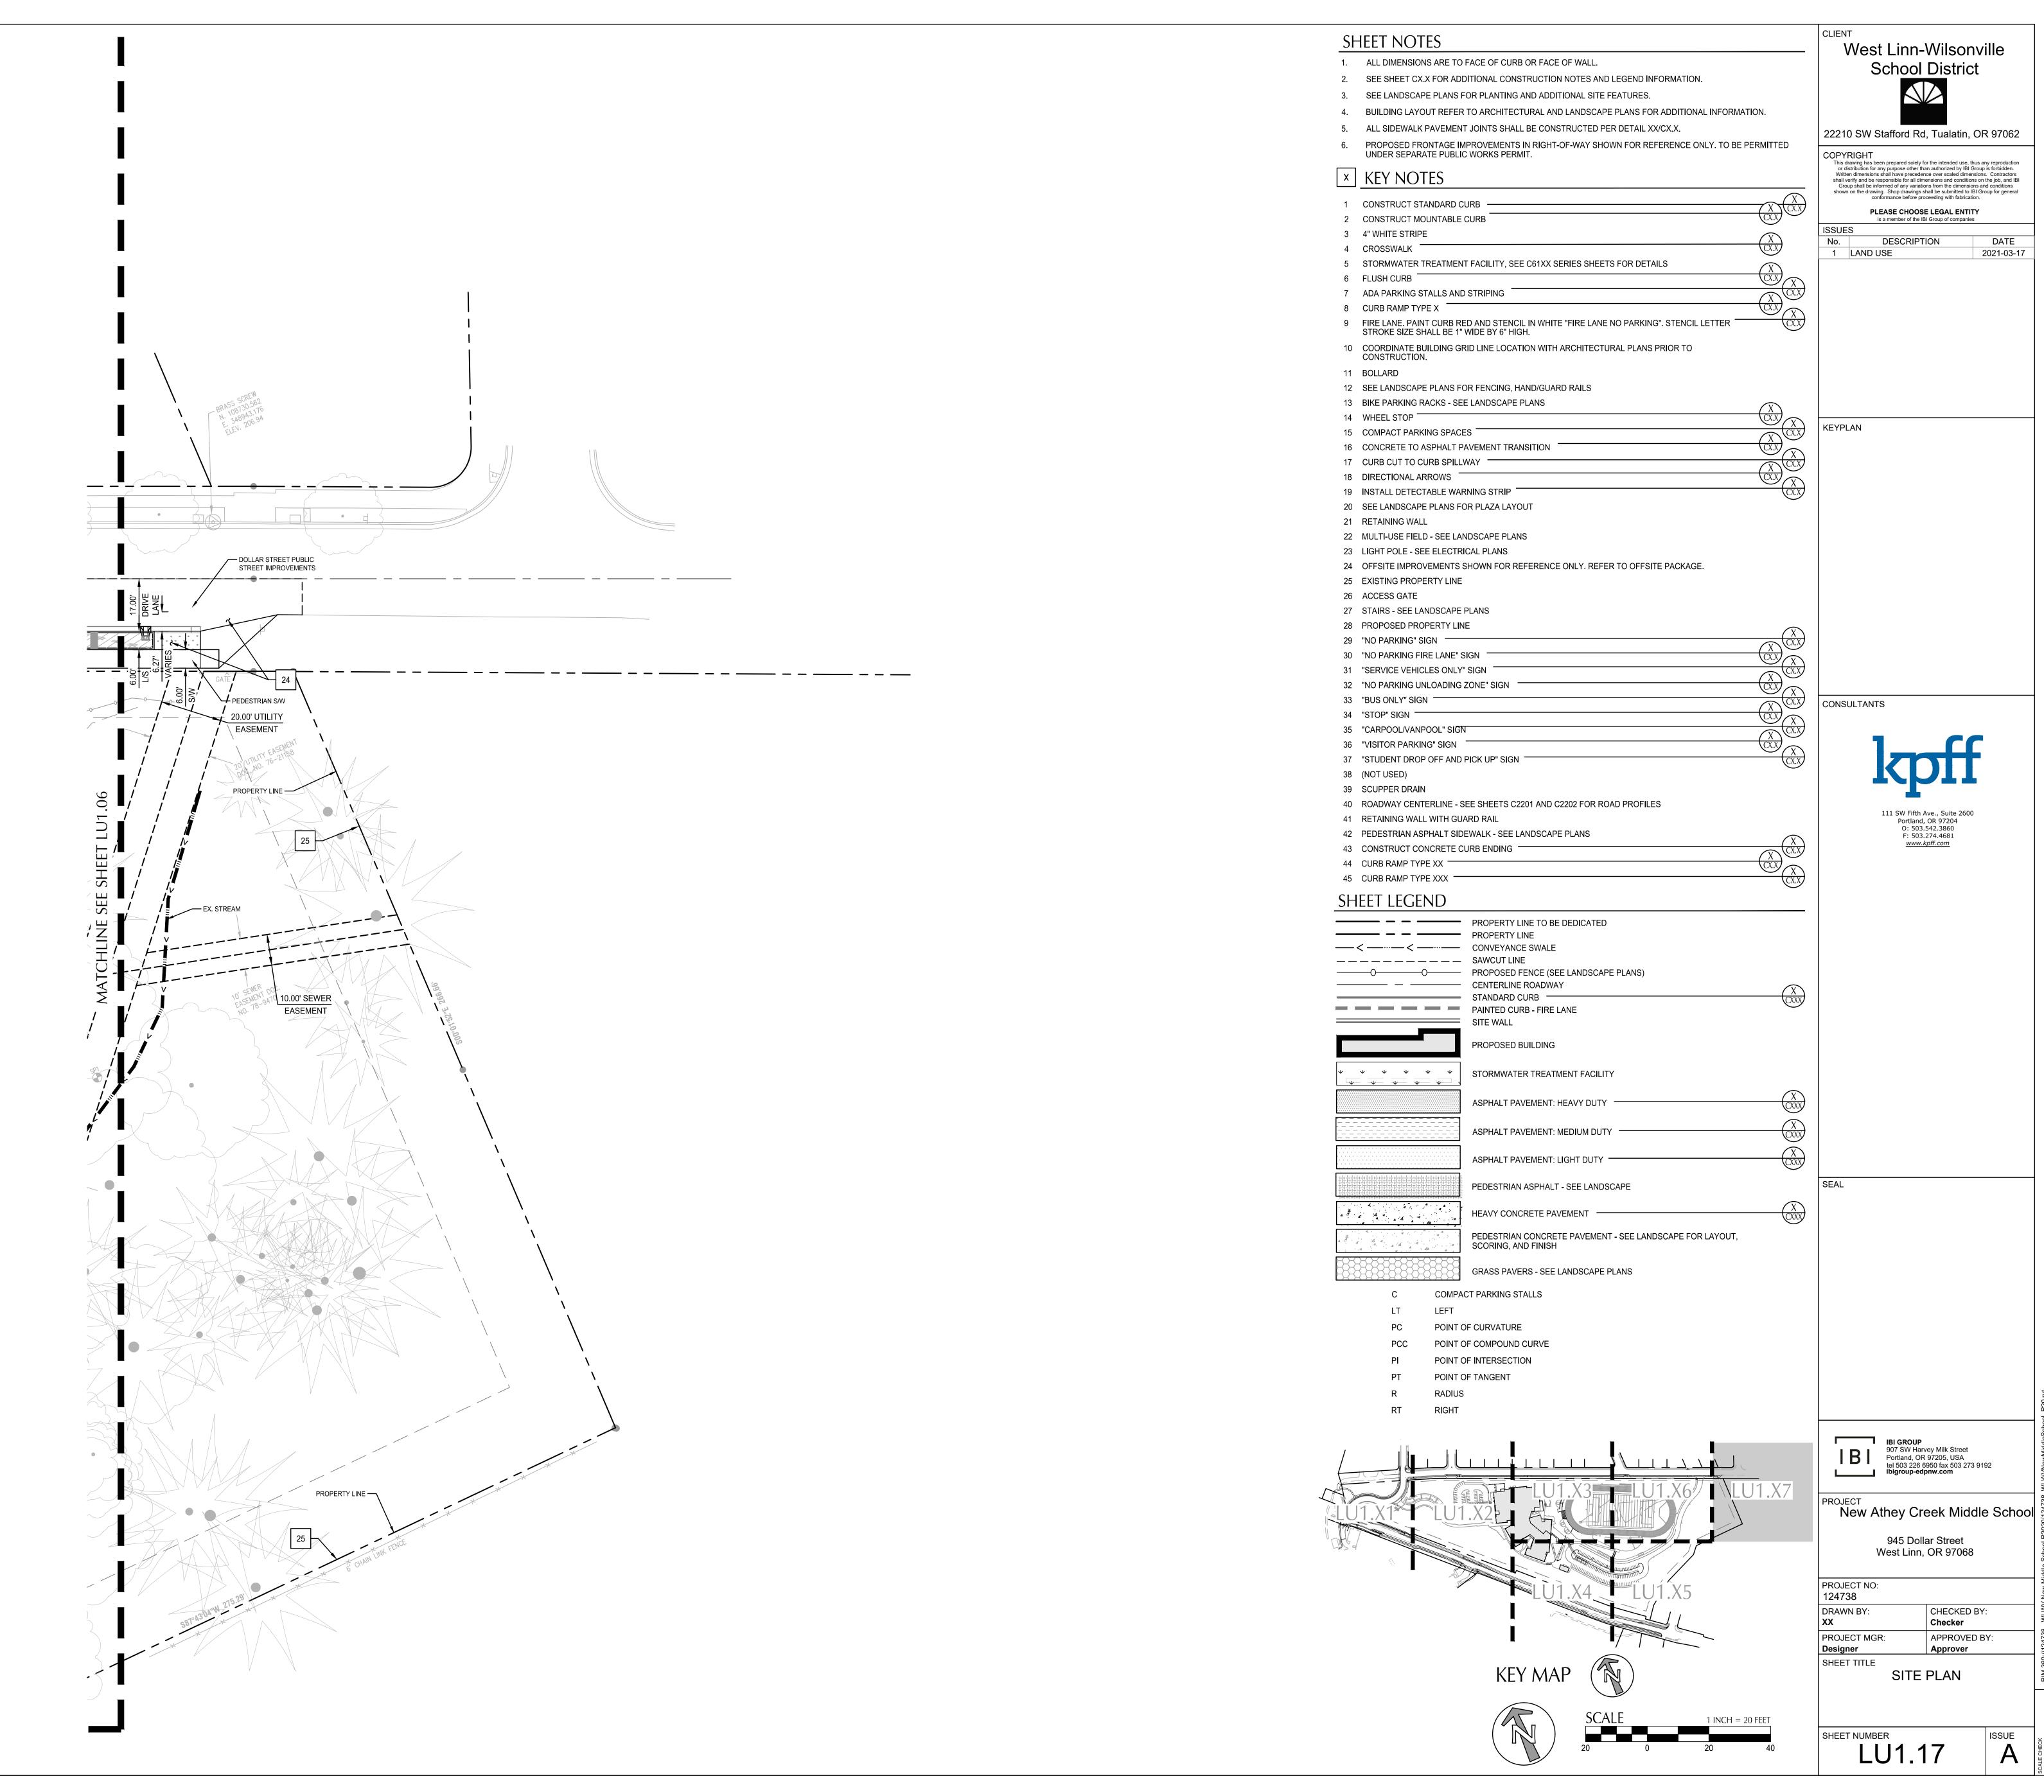

CUP-21-02 Staff Report Exhibit PC-1 Page 1289 of 1498

File: N:\c\p\2020\2000067-Dollar-Street-MS\CAD\PLOT\LU\2000067-LU111-SITE.dwg TAB:L\ Plotted: 3/16/21 at 4:23pm By: mmanzer

CUP-21-02 Staff Report Exhibit PC-1 Page 1294 of 1498