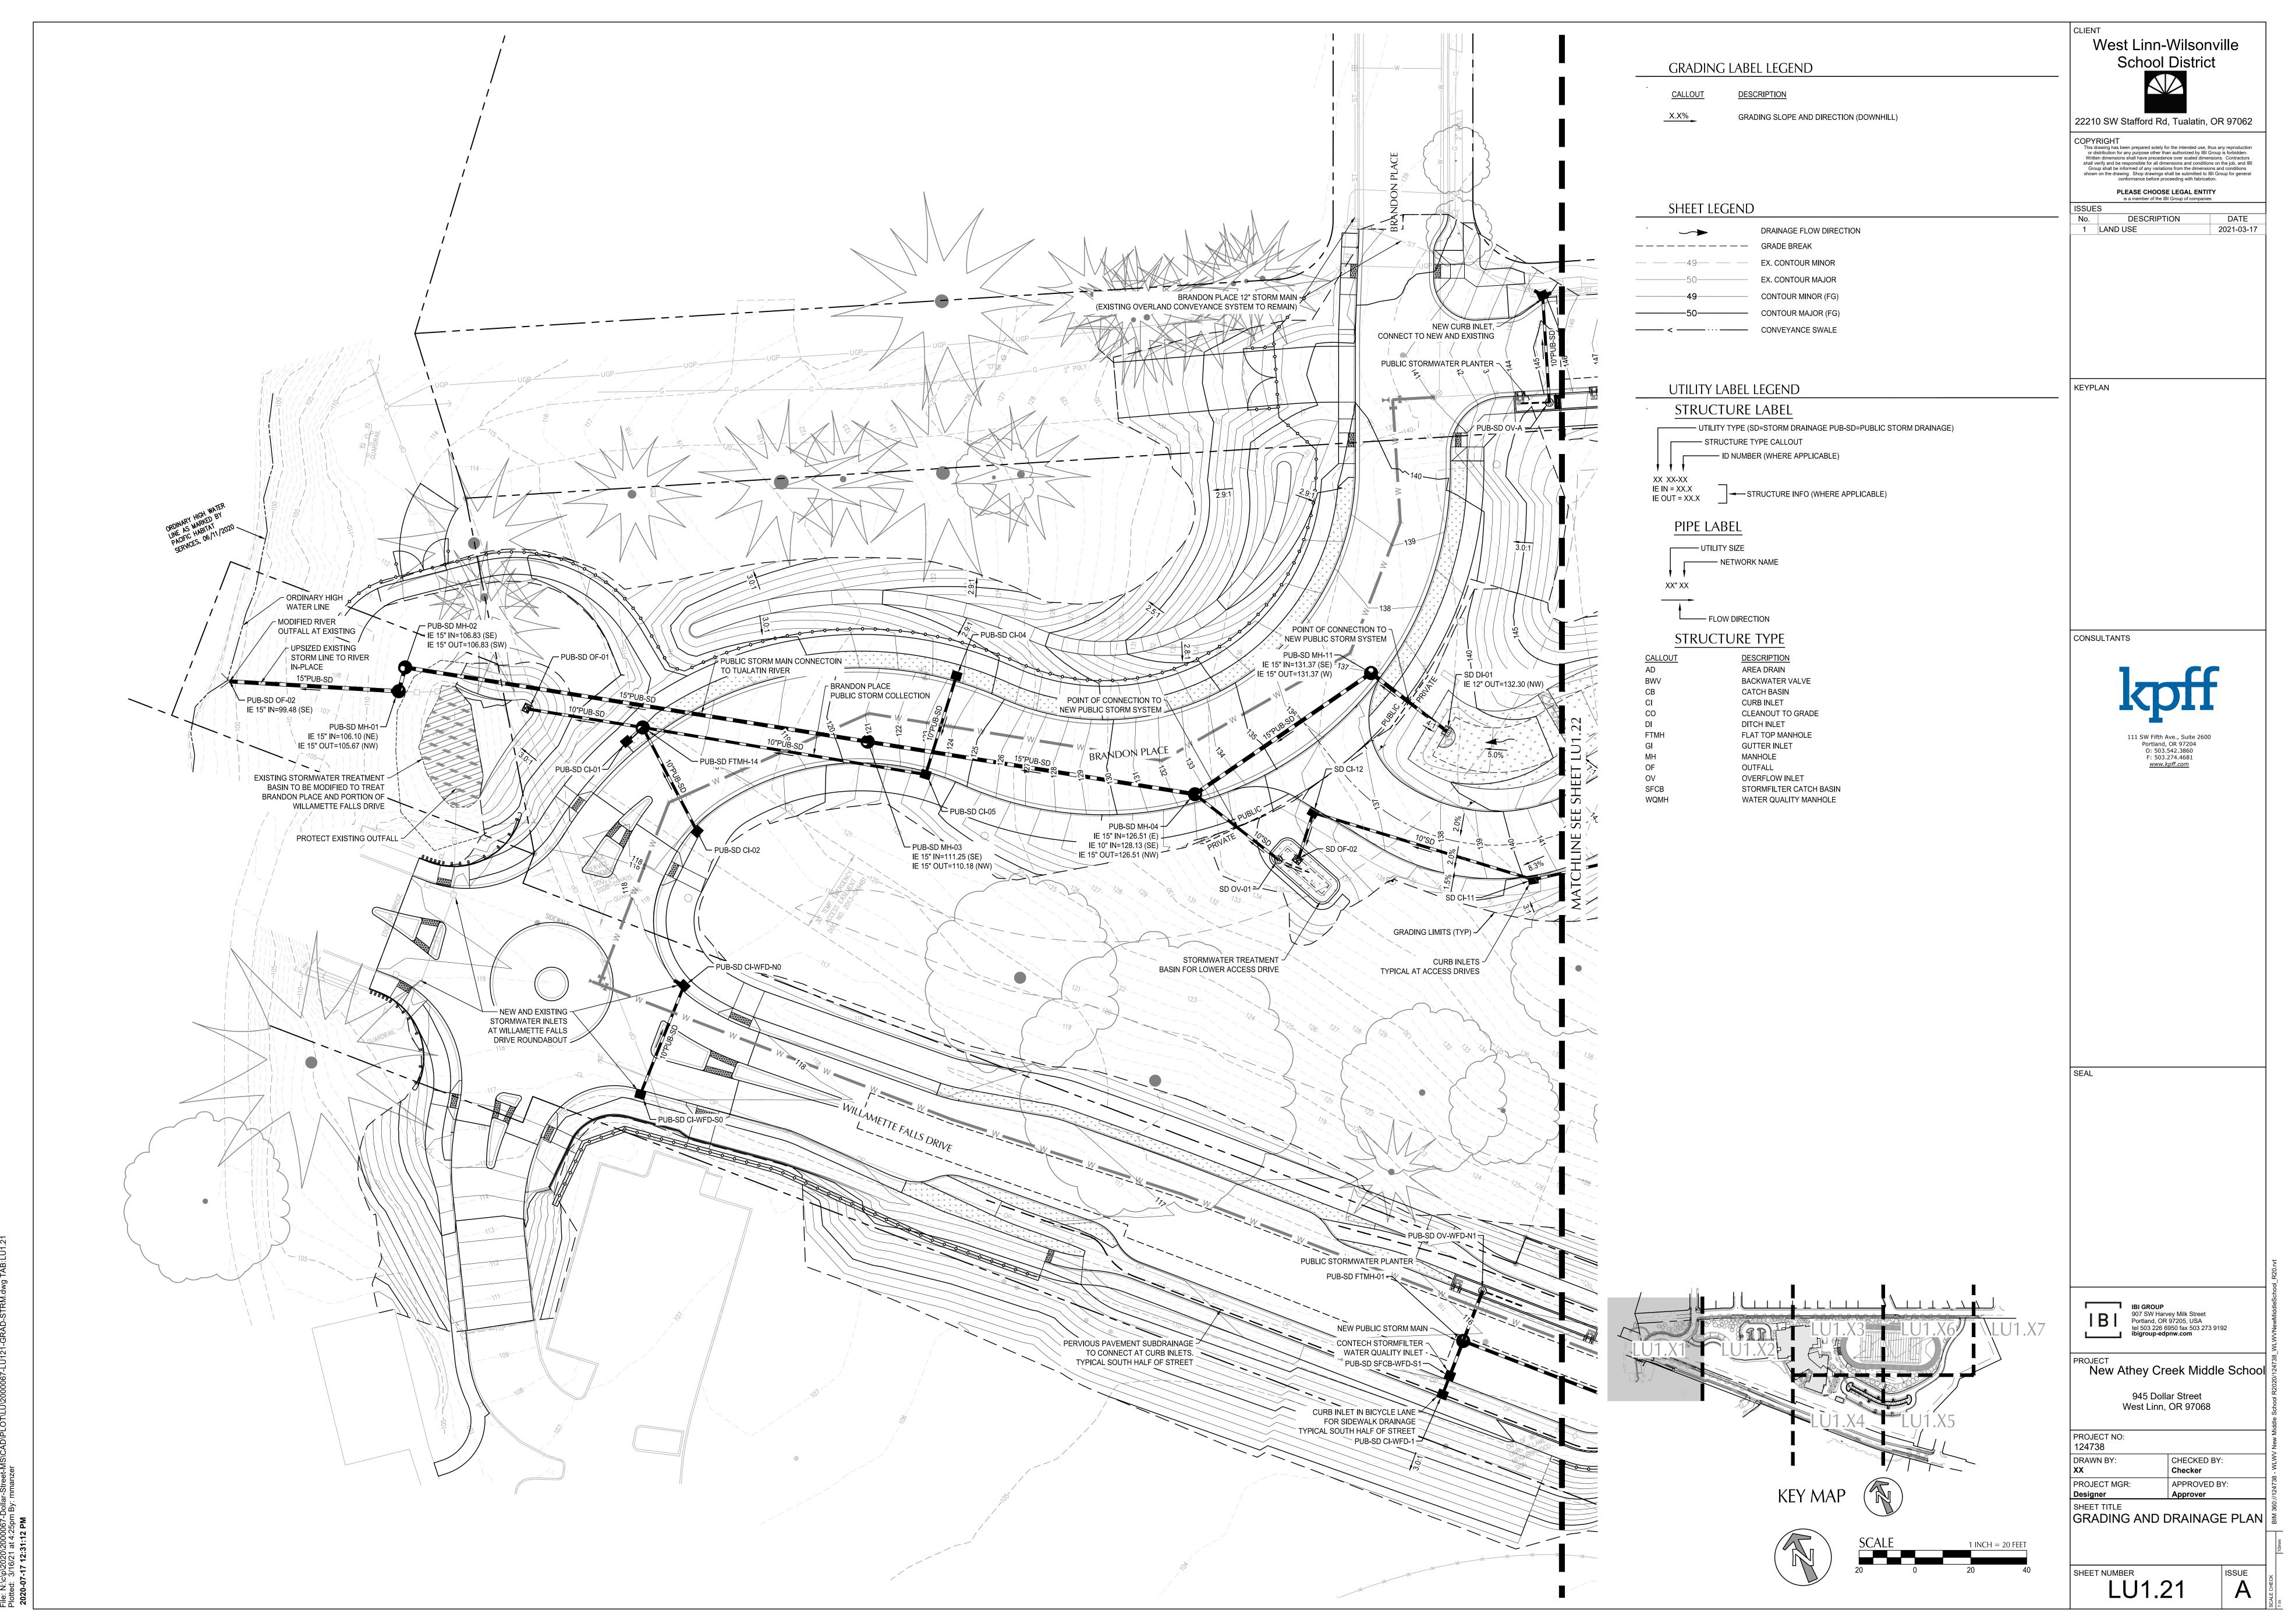

CUP-21-02 Staff Report Exhibit PC-1 Page 1305 of 1498

File: N:\c\p\2020\2000067-Dollar-Street-MS\CAD\PLOT\LU\2000067-LU131-UTIL.dwg TA Plotted: 3/16/21 at 4:58pm By: mmanzer

CUP-21-02 Staff Report Exhibit PC-1 Page 1309 of 1498