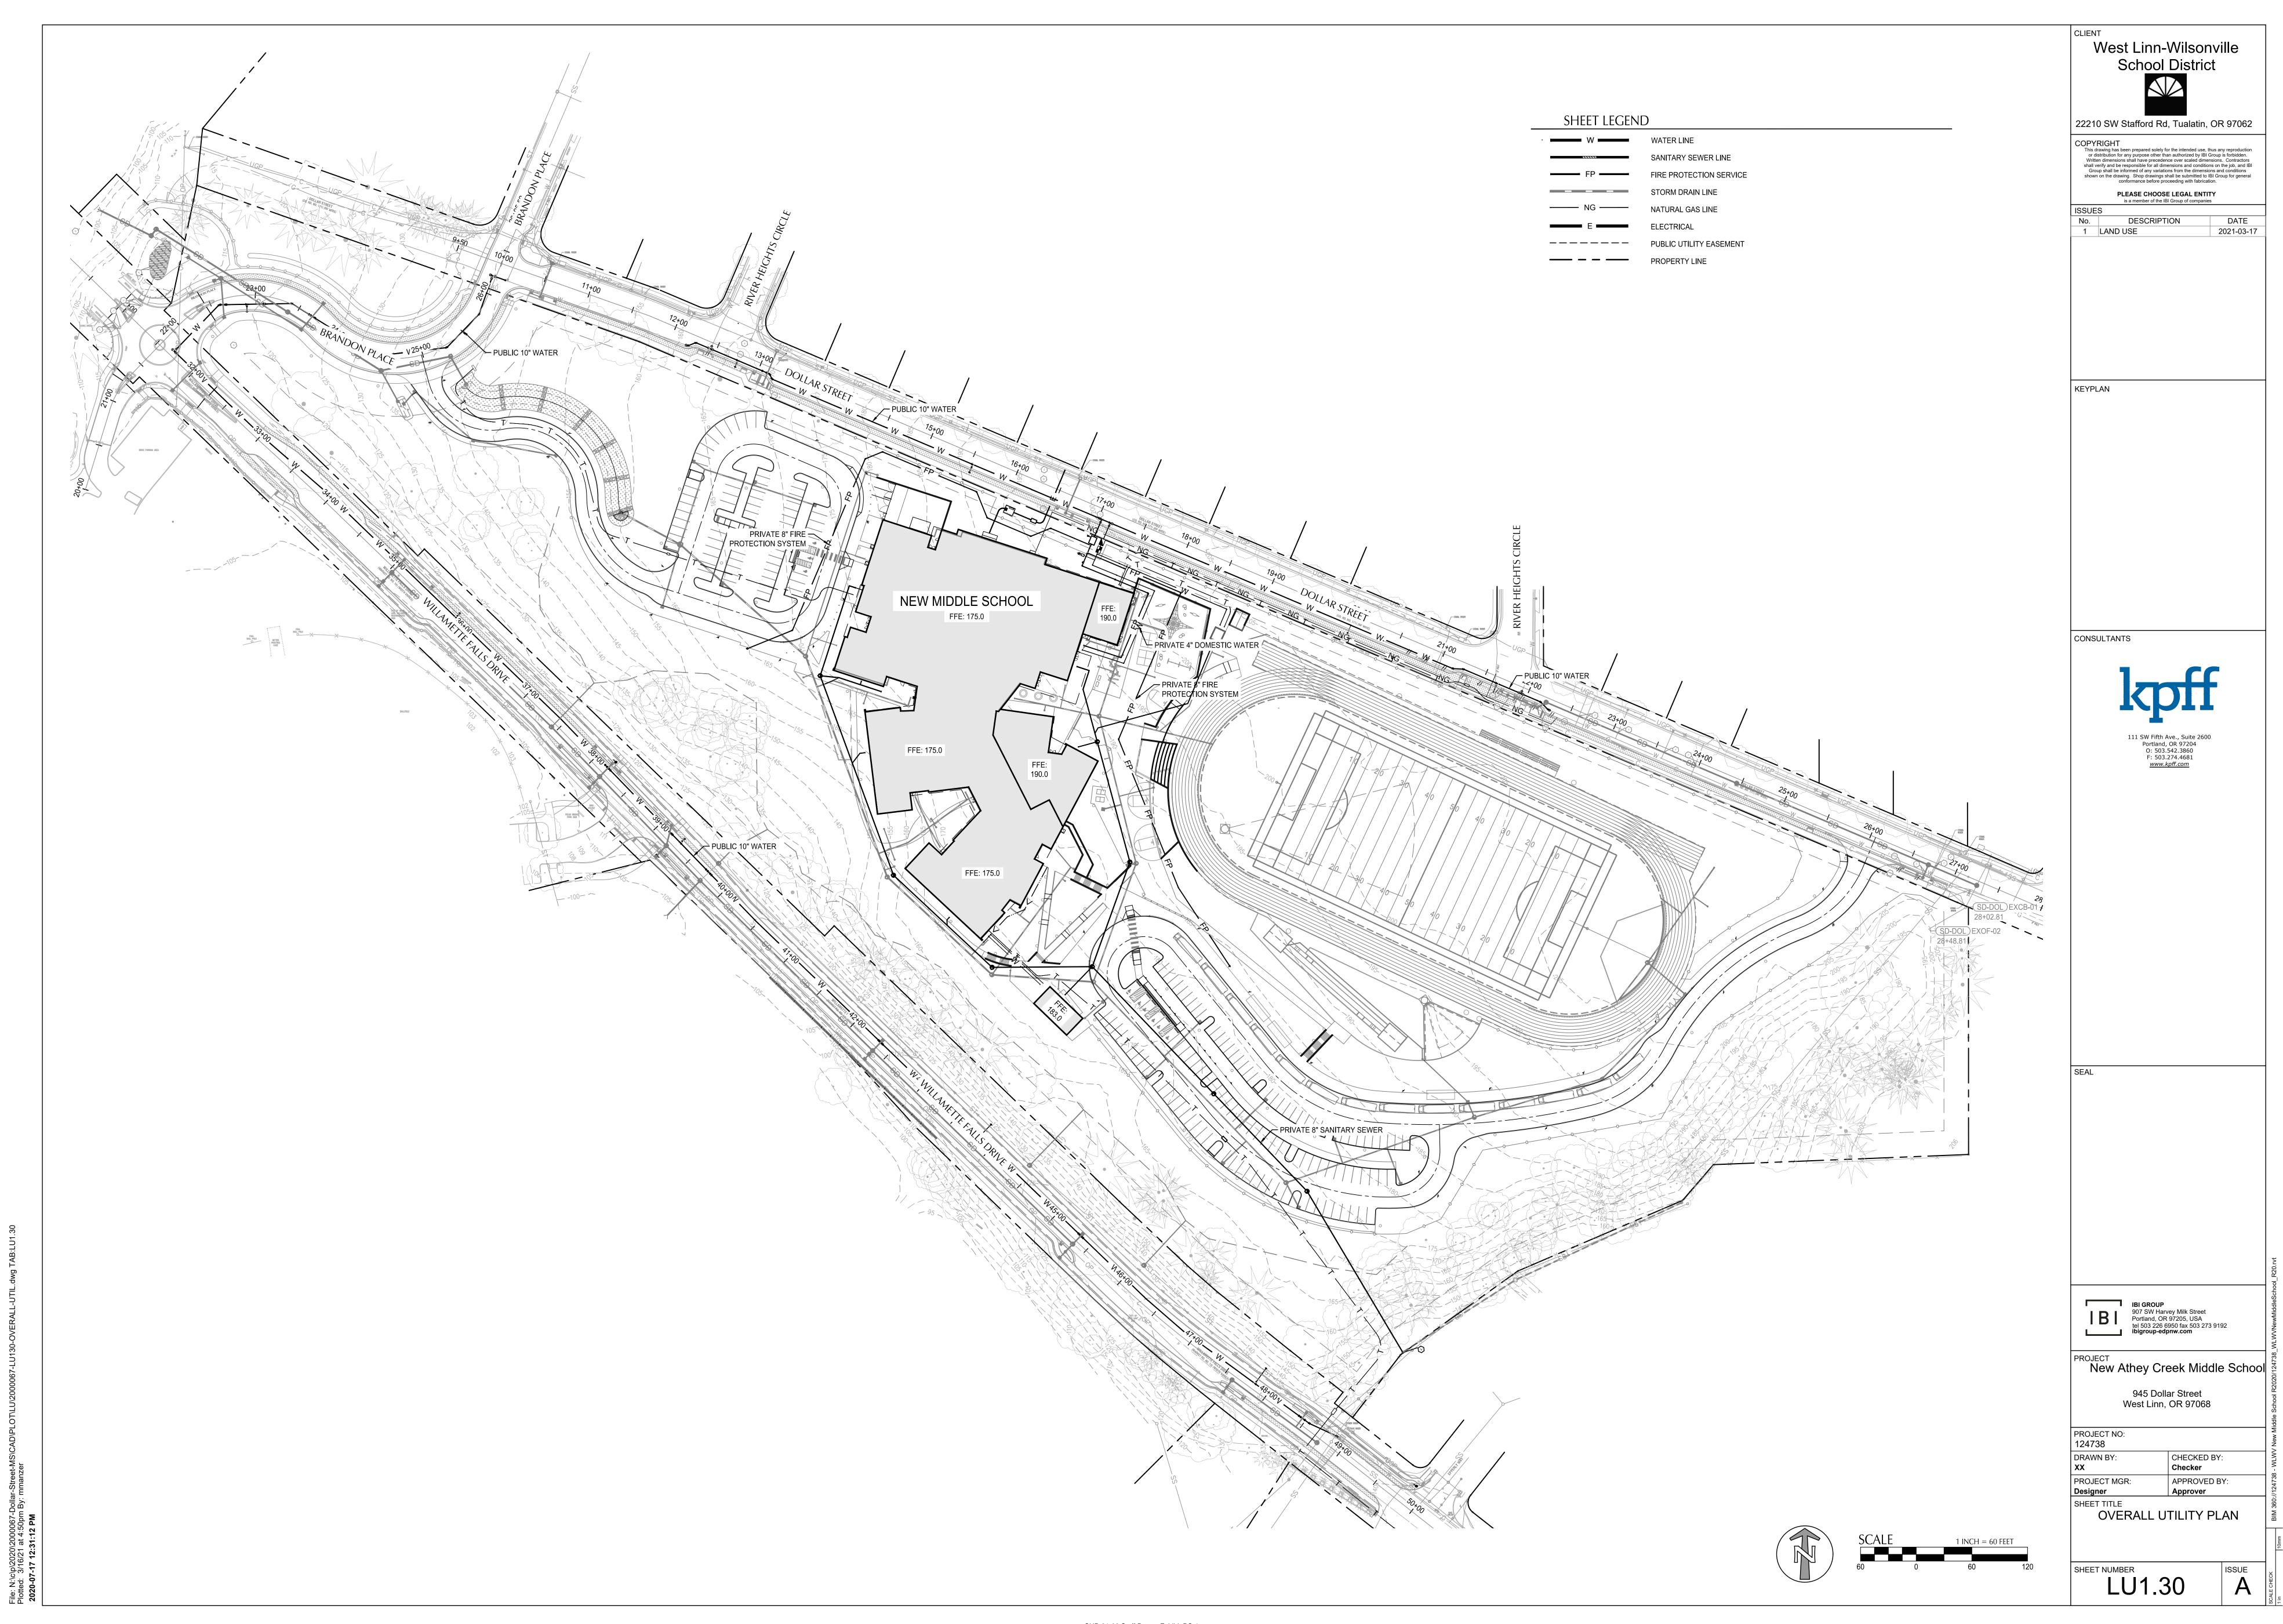

CUP-21-02 Staff Report Exhibit PC-1 Page 1305 of 1498

File: N:\c\p\2020\2000067-Dollar-Street-MS\CAD\PLOT\LU\2000067-LU131-UTIL.dwg TA Plotted: 3/16/21 at 4:58pm By: mmanzer

CUP-21-02 Staff Report Exhibit PC-1 Page 1309 of 1498