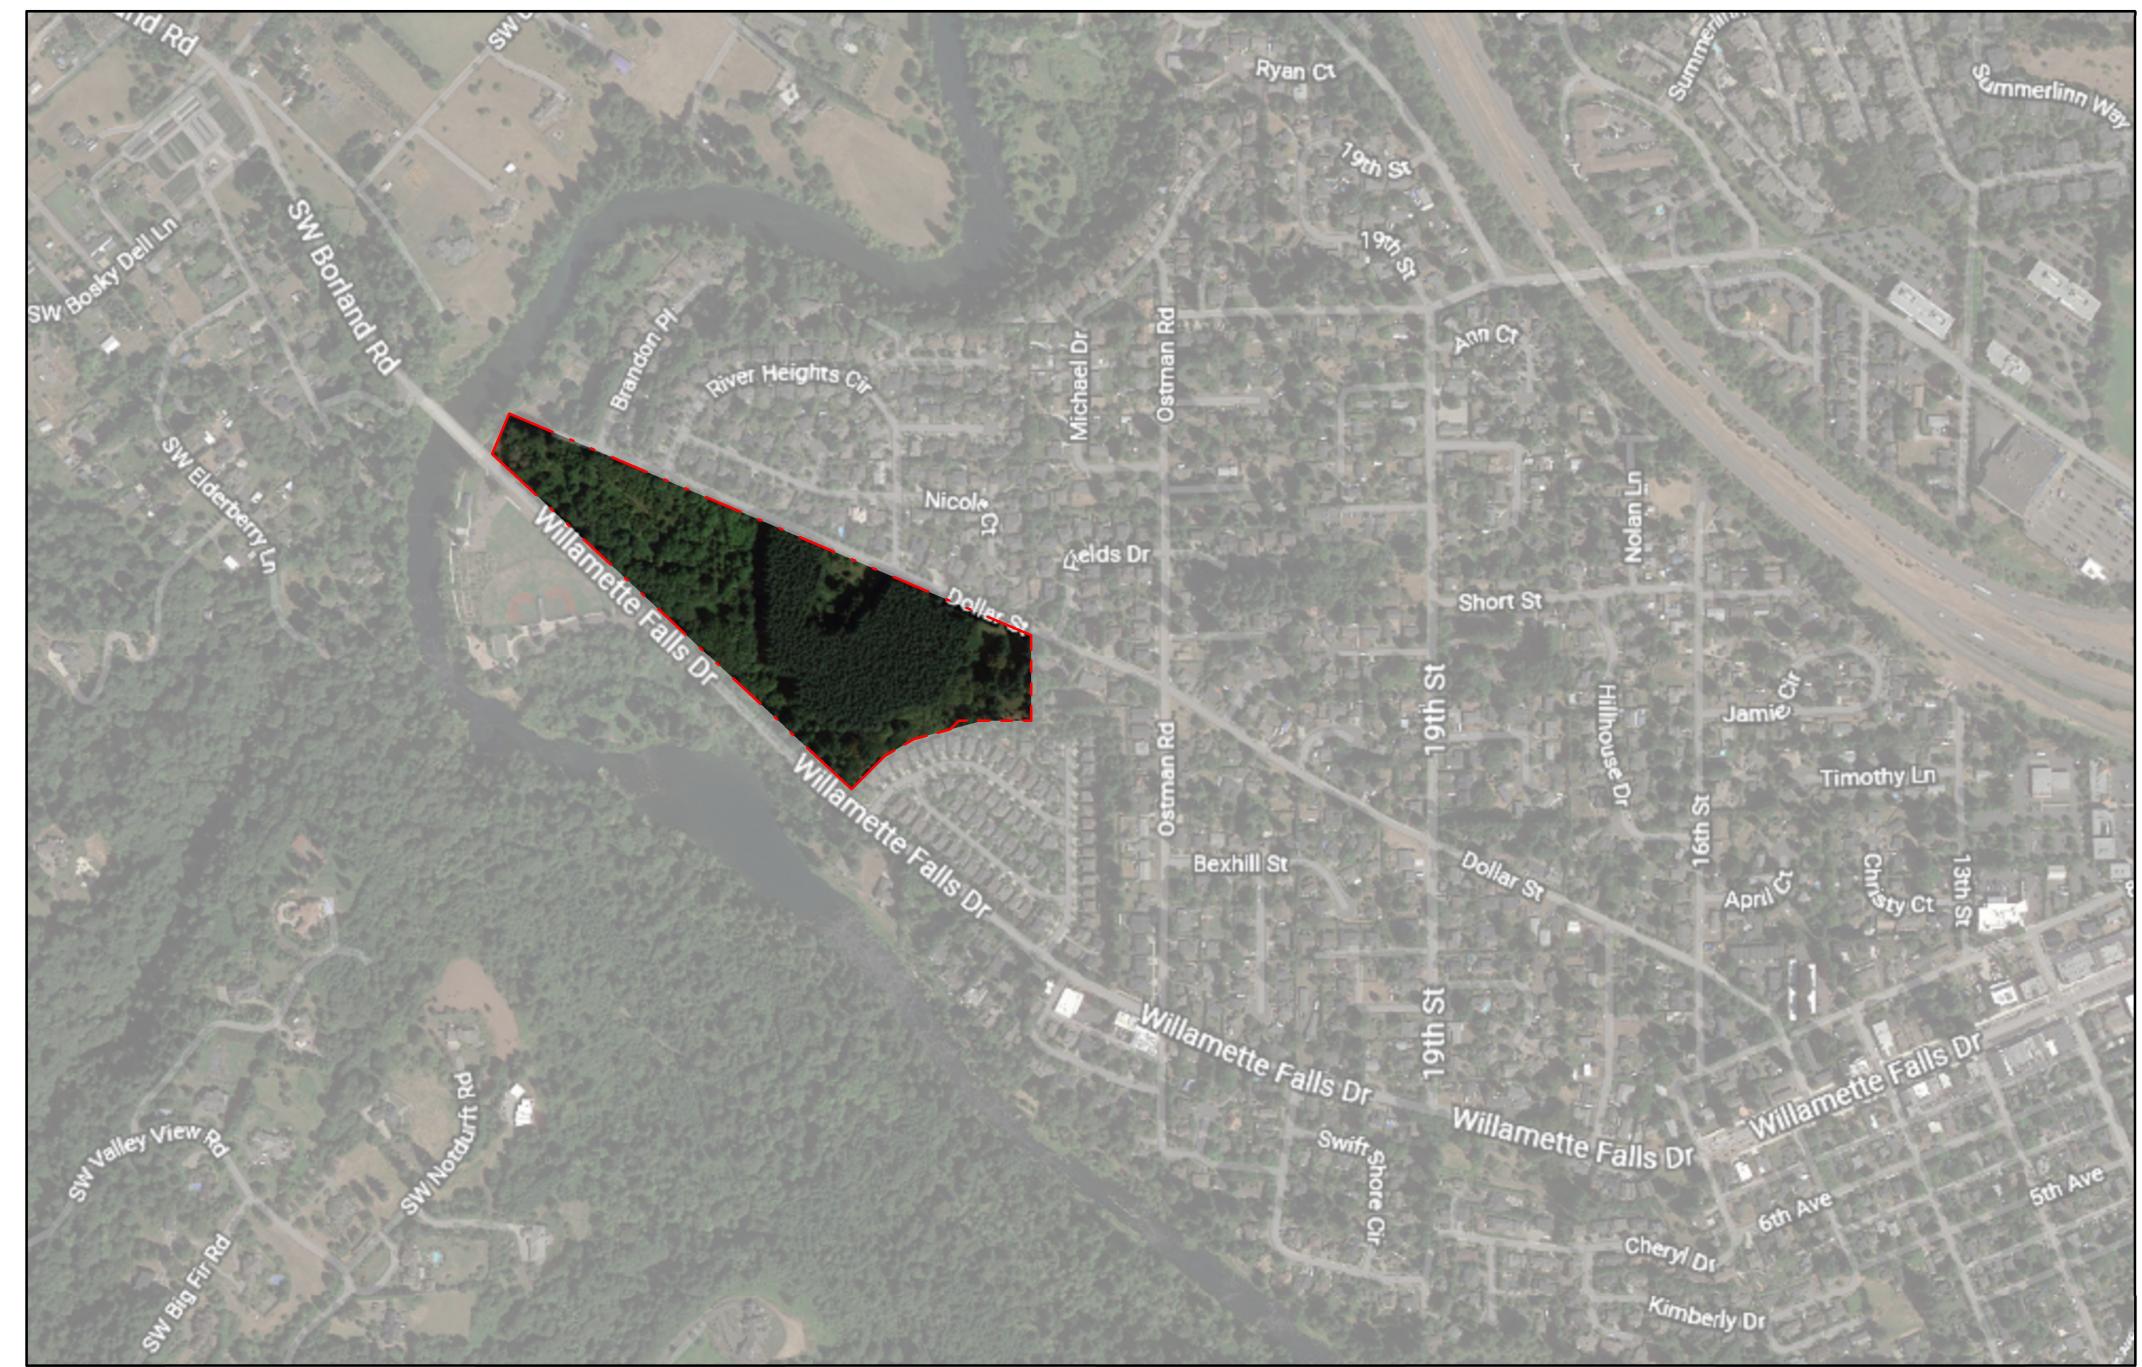

## West Linn-Wilsonville School District

# New Athey Creek Middle School

Project Address to be determined. Tax Lots 21E34C00600, 21E34DC00900, and 21E34DC01001 West Linn, OR 97068

#### **VICINITY MAP**





## SHEET INDEX **GENERAL** LU0.00 COVER SHEET **OVERALL SITE ANALYSIS** SITE ANALYSIS SITE PLAN UTILITY PLAN UTILITY PLAN TREE PROTECTION PLAN MATERIALS PLAN L1107 MATERIALS PLAN L1400A PLANTING PLAN OVERALL L1400B PLANTING SCHEDULE PLANTING PLAN PLANTING PLAN PLANTING PLAN PLANTING PLAN PLANTING PLAN L1406 PLANTING PLAN L1407 PLANTING PLAN **ARCHITECTURAL** LU3.01 FLOOR PLAN LEVEL 01 LU3.02 FLOOR PLAN LEVEL 02 LU3.03 EXTERIOR ELEVATIONS LU3.04 BUILDING SECTIONS & SITE PLAN LU3.05 PV CANOPIES & SITE PLAN LU3.06 MONUMENT AND BUILDING SIGNAGE LU3.07 EXTERIOR MATERIALS **ONSITE LIGHTING**

### NOT FOR CONSTRUCTION

COST CONSULTANT

ACC COST CONSULTANTS ACC COST CONSULTANTS 8060 SW Pfaffle St, Suite 110 Tigard, Oregon 97223 NAME: Seth Pszczolkowski EMAIL: sethp@archcost.com PHONE: (503) 71