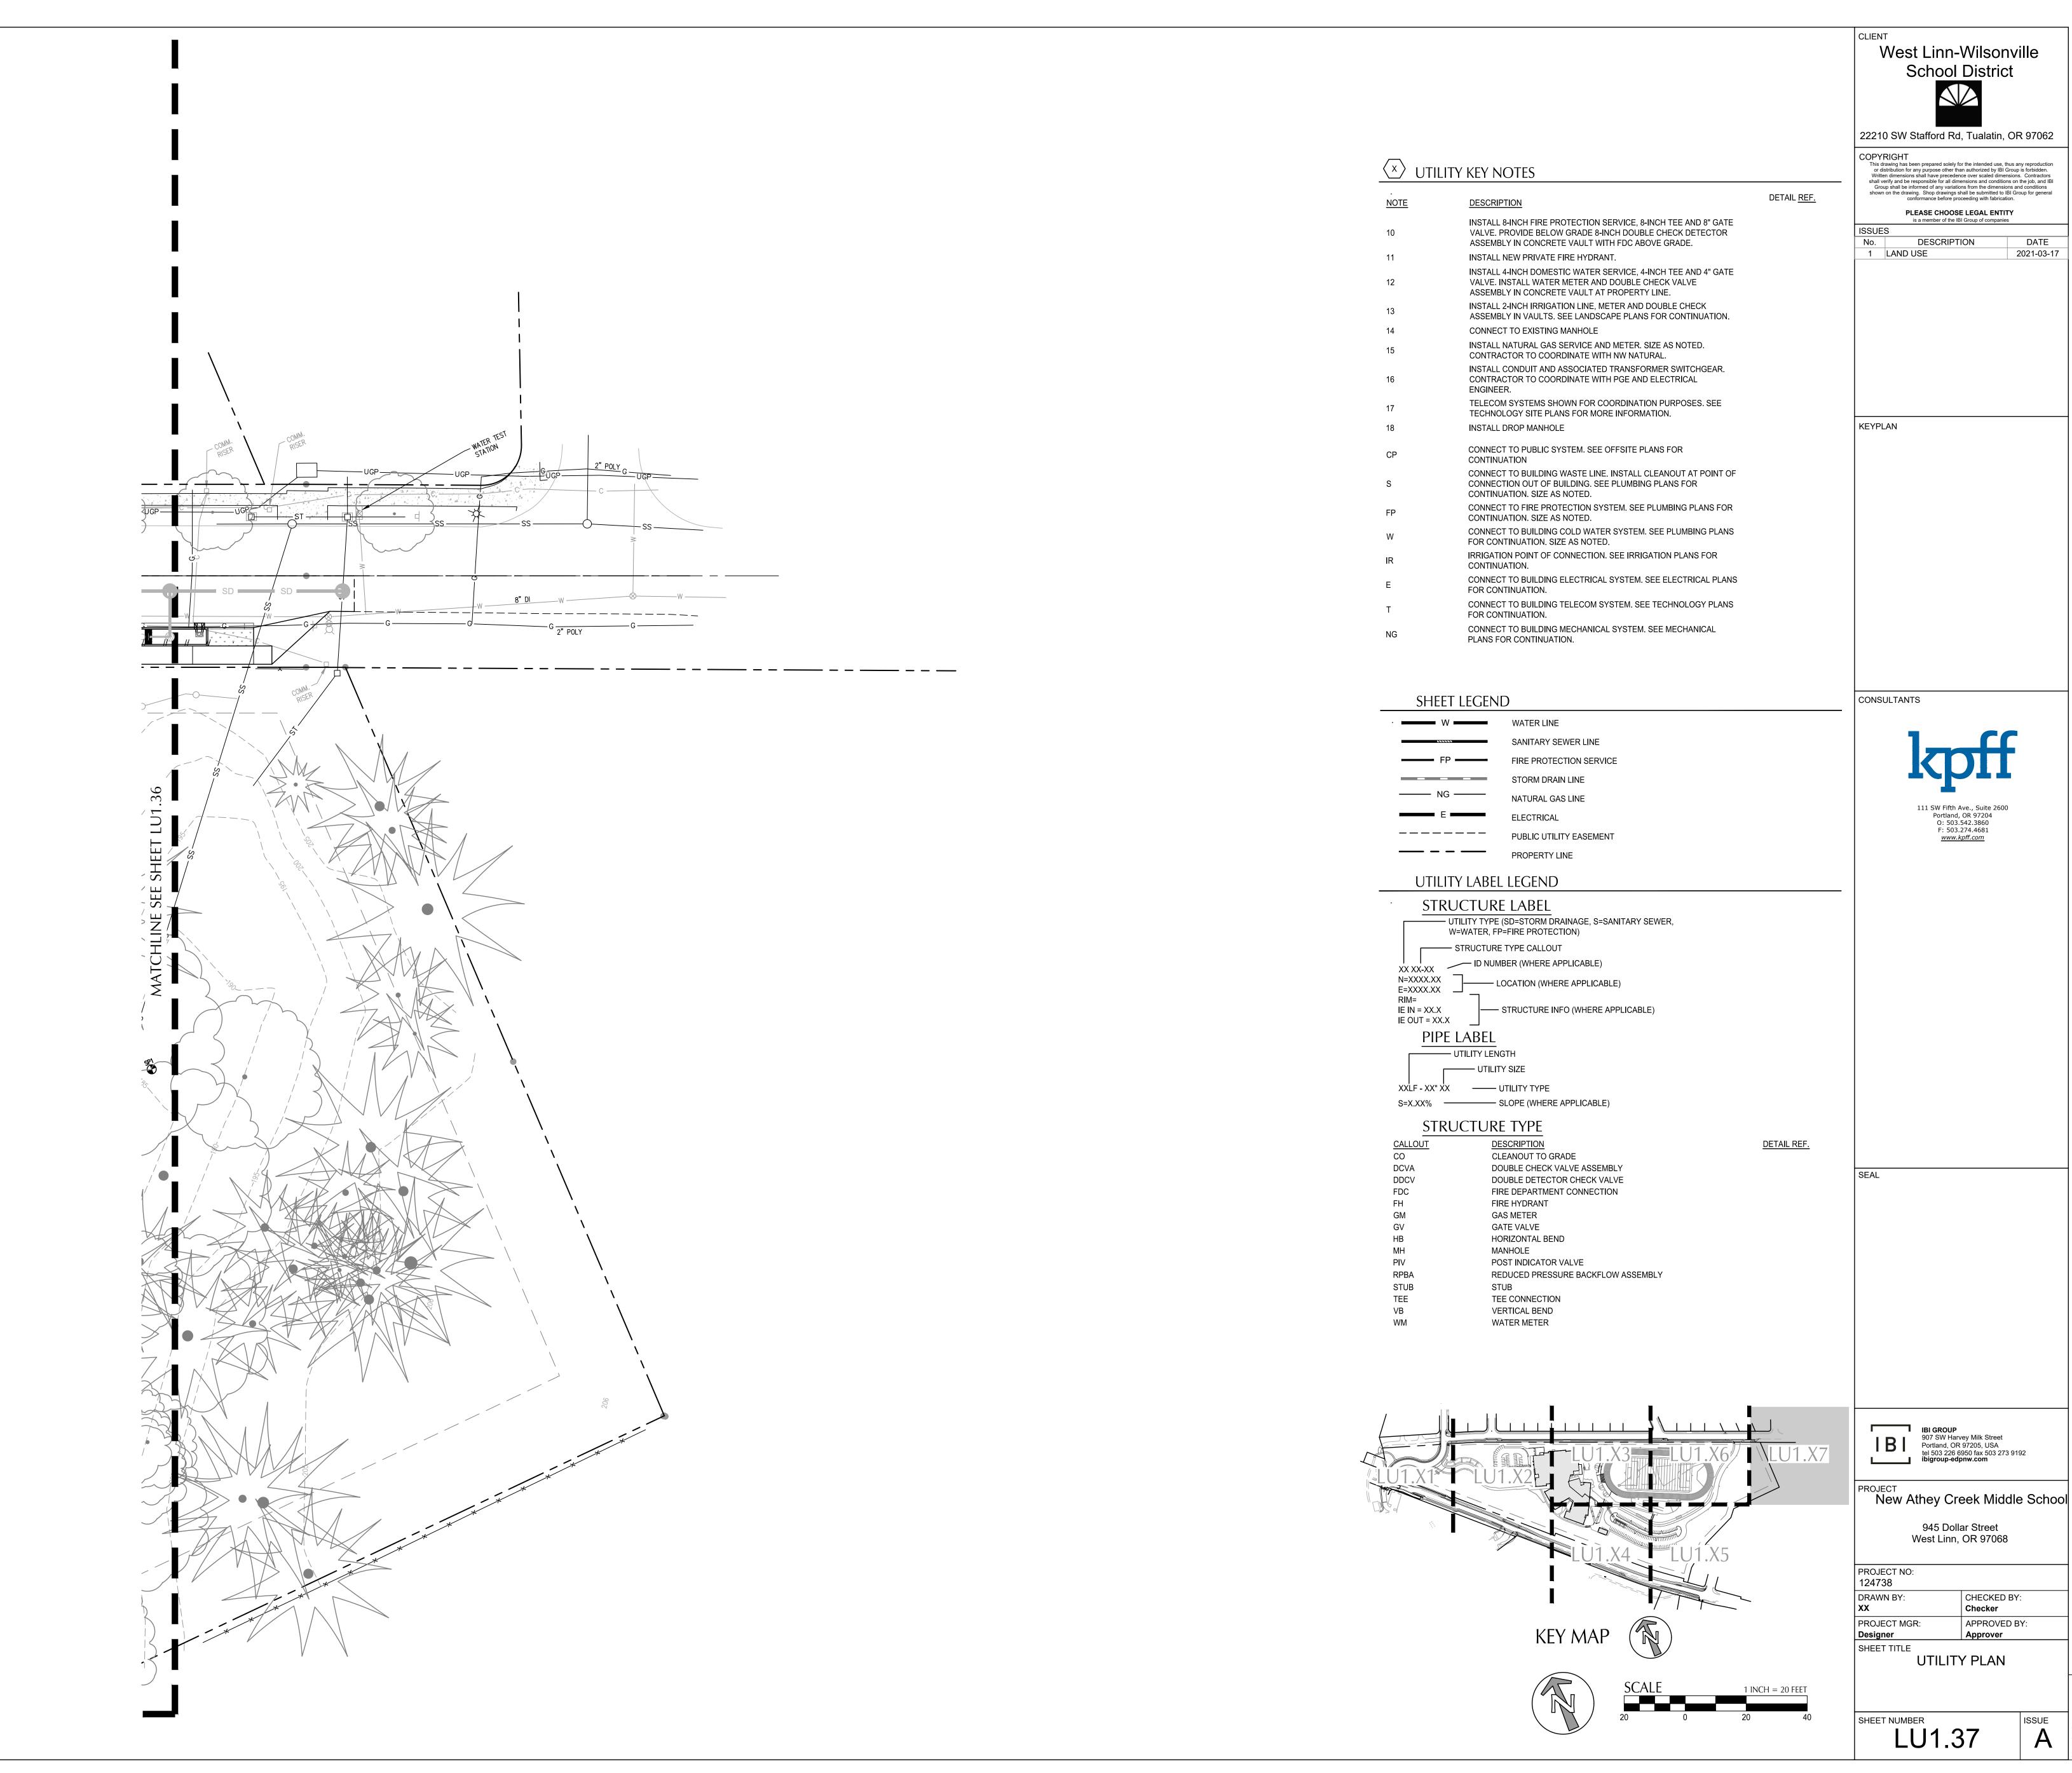

CUP-21-02 Staff Report Exhibit PC-1 Page 1305 of 1498

File: N:\c\p\2020\2000067-Dollar-Street-MS\CAD\PLOT\LU\2000067-LU131-UTIL.dwg TA Plotted: 3/16/21 at 4:58pm By: mmanzer

CUP-21-02 Staff Report Exhibit PC-1 Page 1309 of 1498