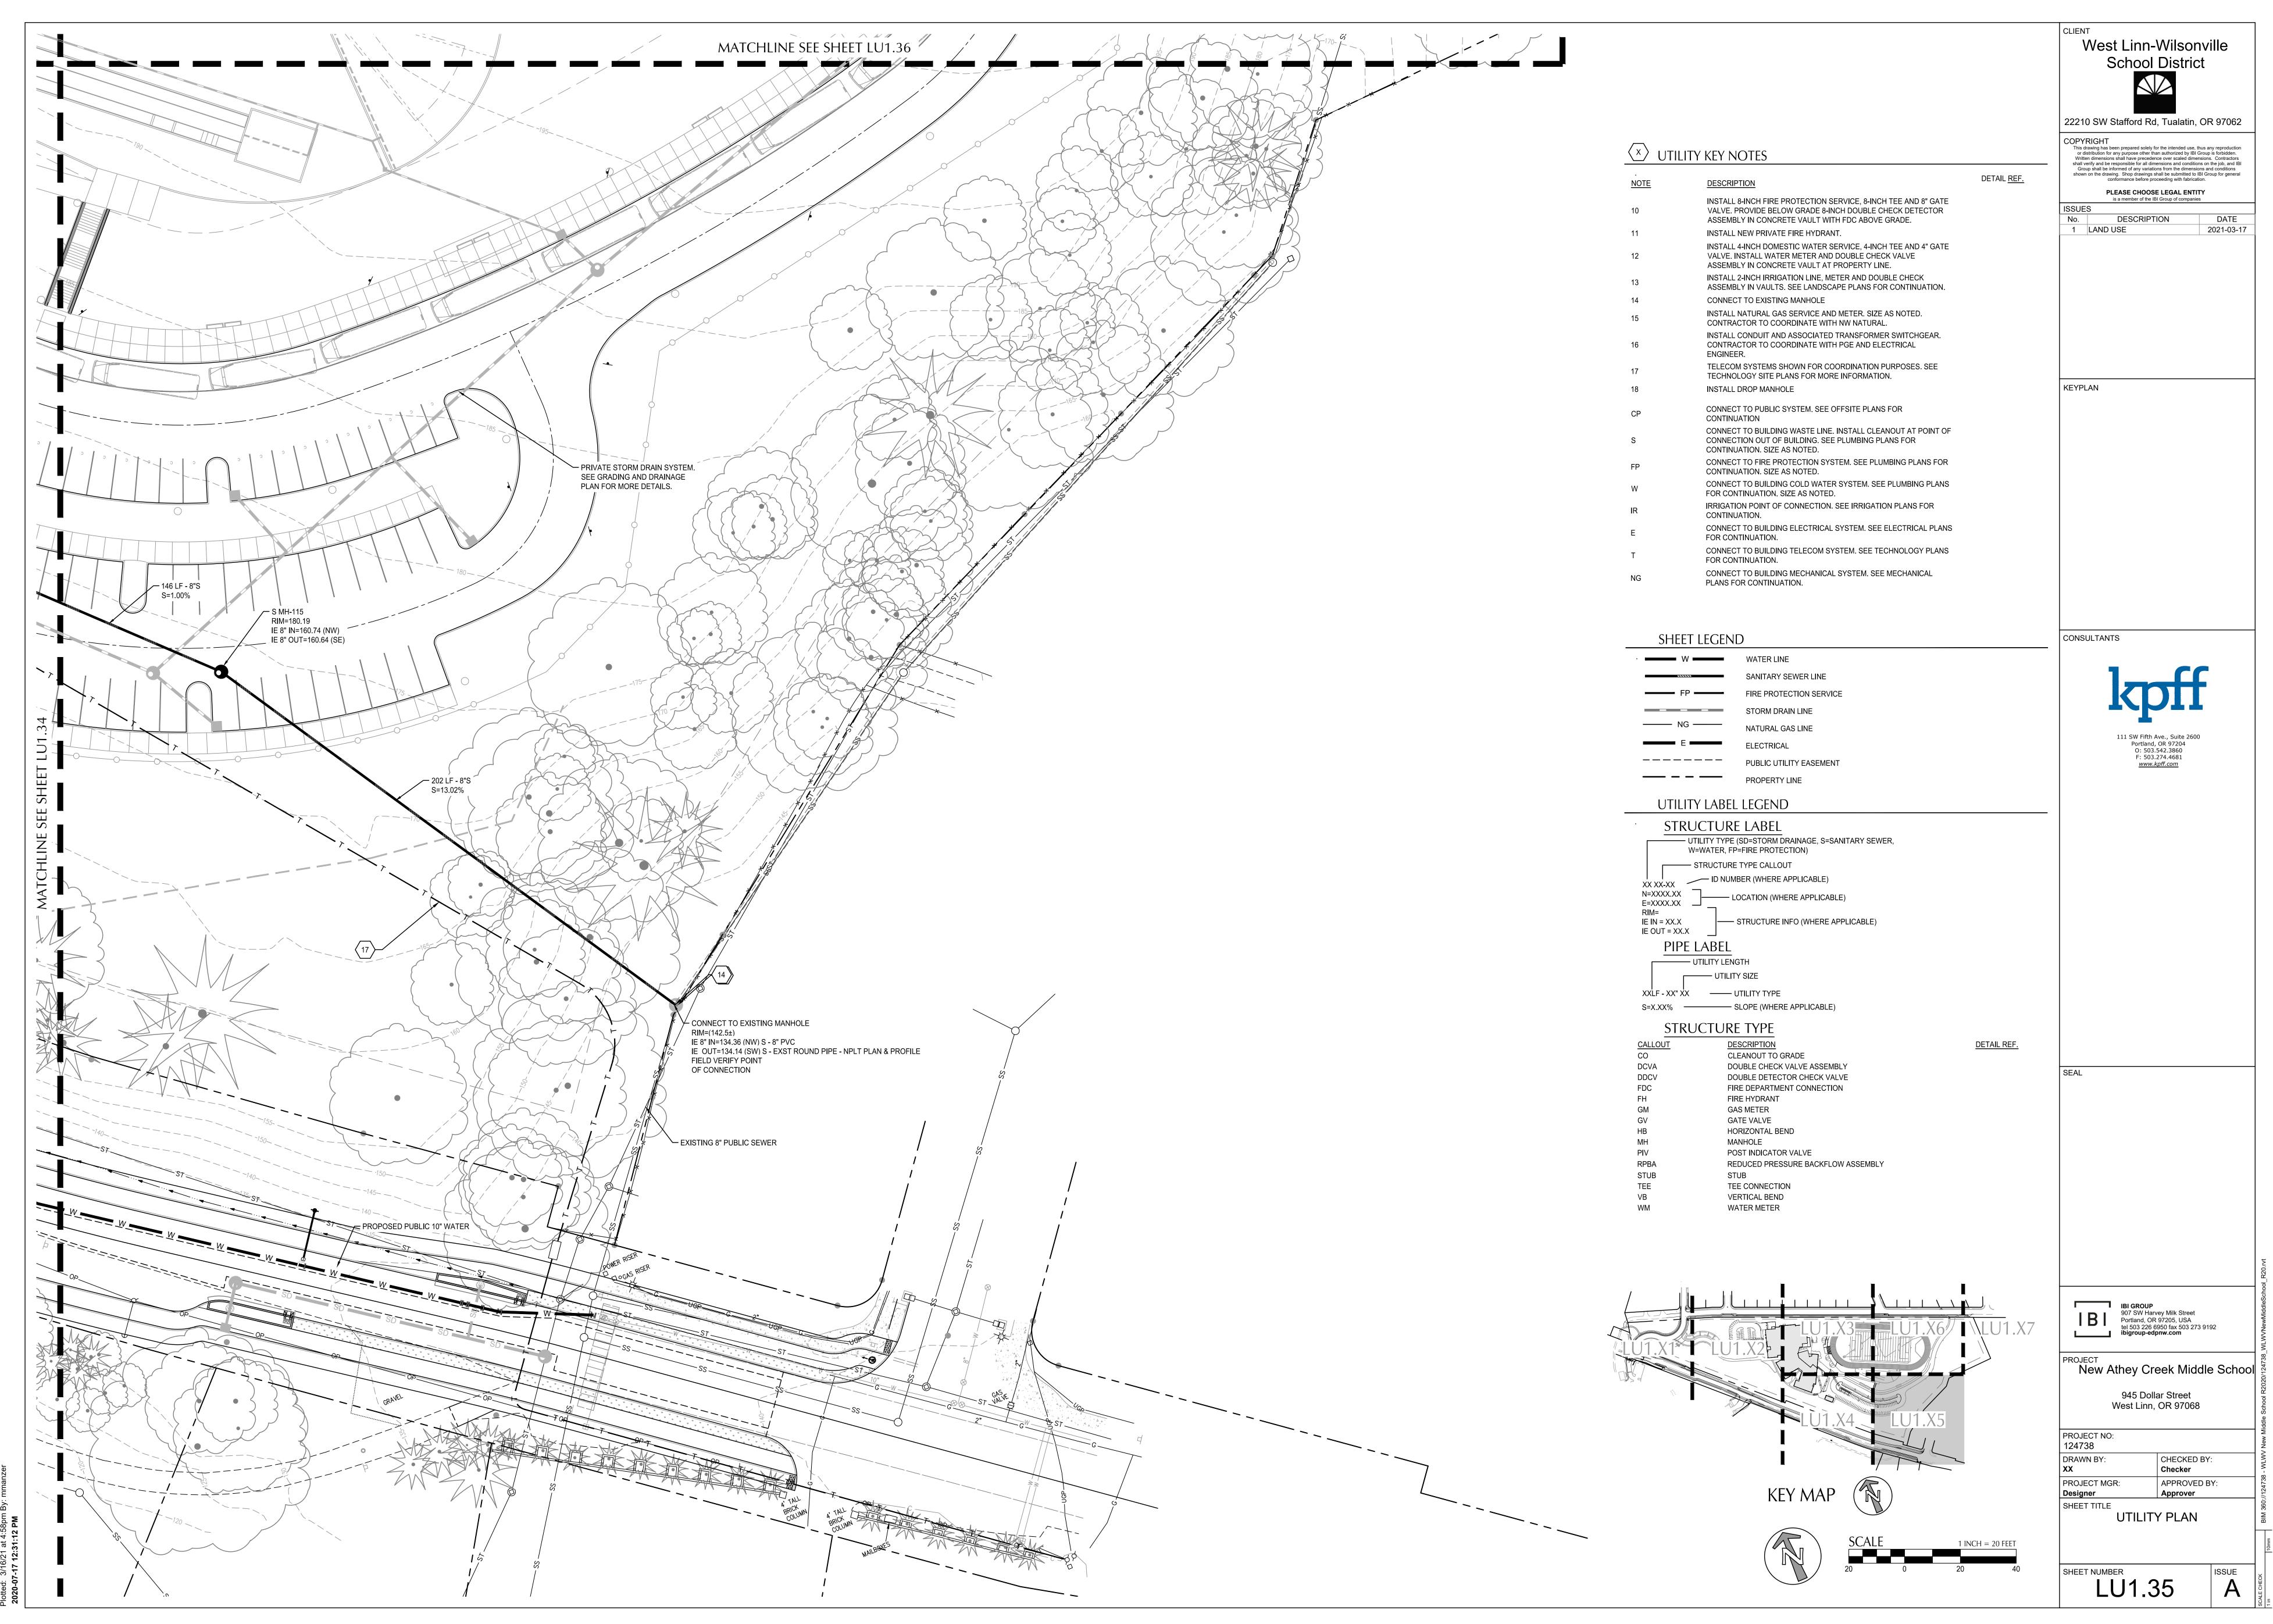

CUP-21-02 Staff Report Exhibit PC-1 Page 1305 of 1498

File: N:\c\p\2020\2000067-Dollar-Street-MS\CAD\PLOT\LU\2000067-LU131-UTIL.dwg TA Plotted: 3/16/21 at 4:58pm By: mmanzer

CUP-21-02 Staff Report Exhibit PC-1 Page 1309 of 1498