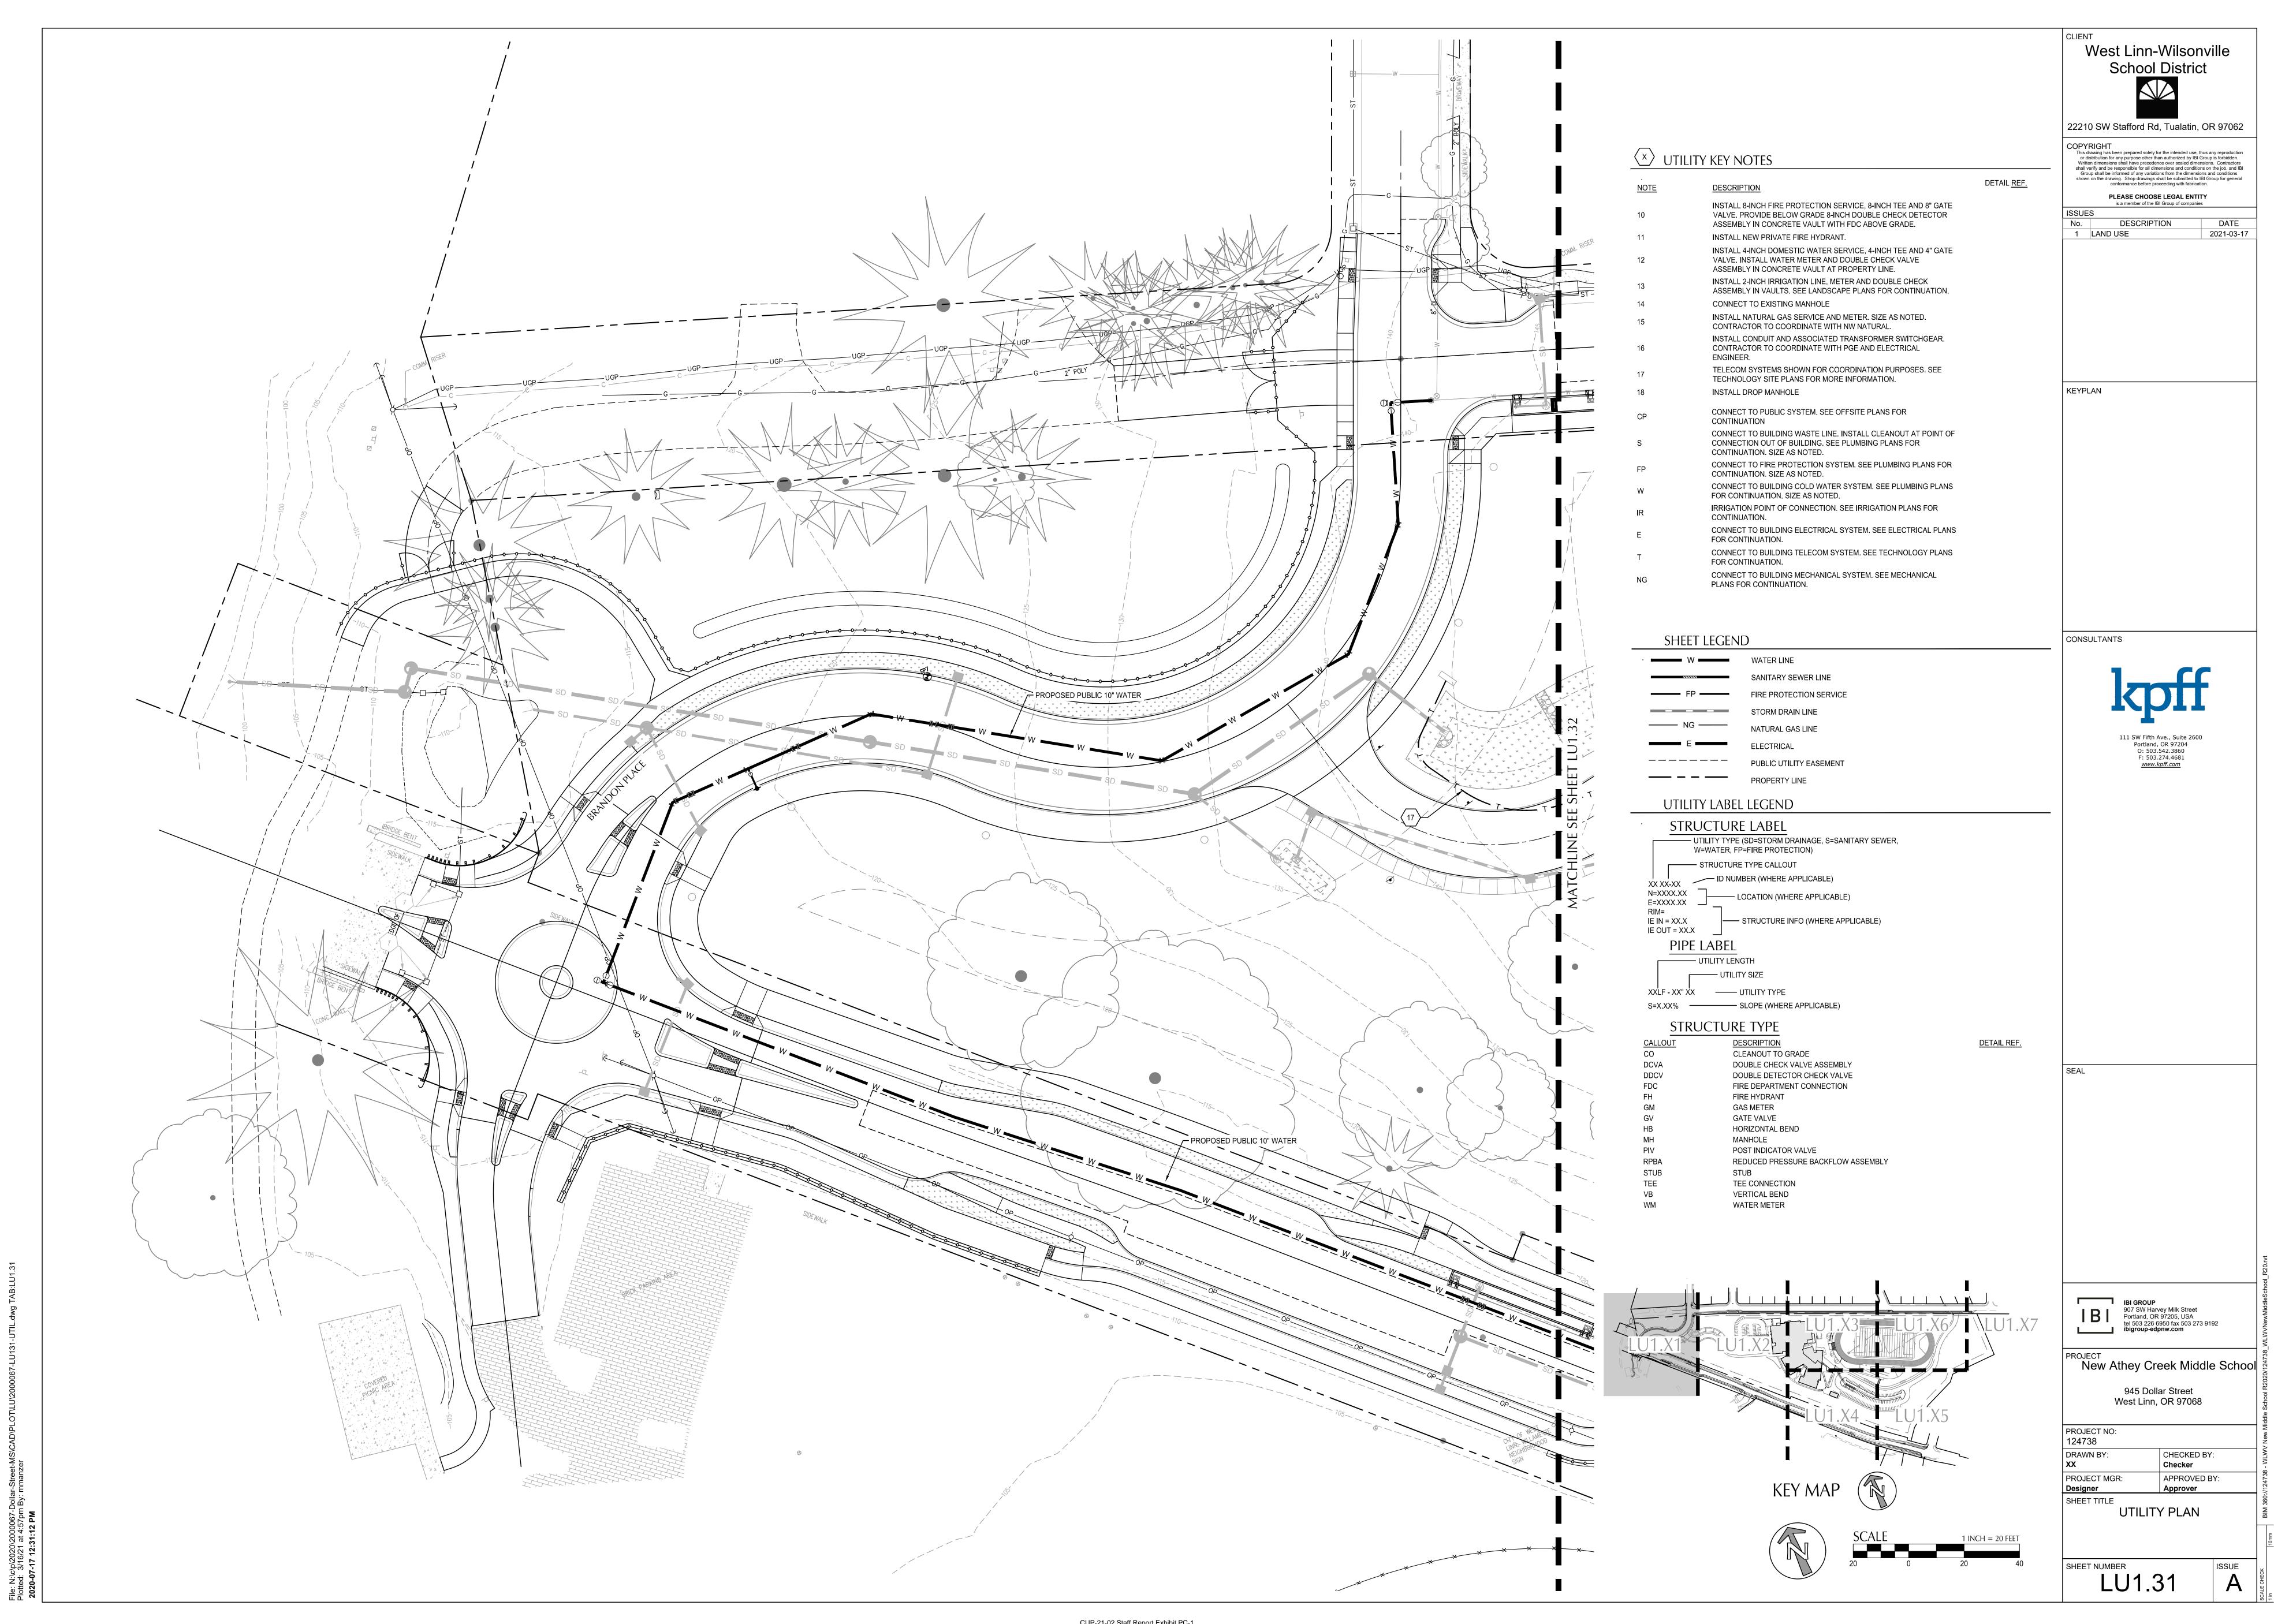

CUP-21-02 Staff Report Exhibit PC-1 Page 1305 of 1498

File: N:\c\p\2020\2000067-Dollar-Street-MS\CAD\PLOT\LU\2000067-LU131-UTIL.dwg TA Plotted: 3/16/21 at 4:58pm By: mmanzer

CUP-21-02 Staff Report Exhibit PC-1 Page 1309 of 1498