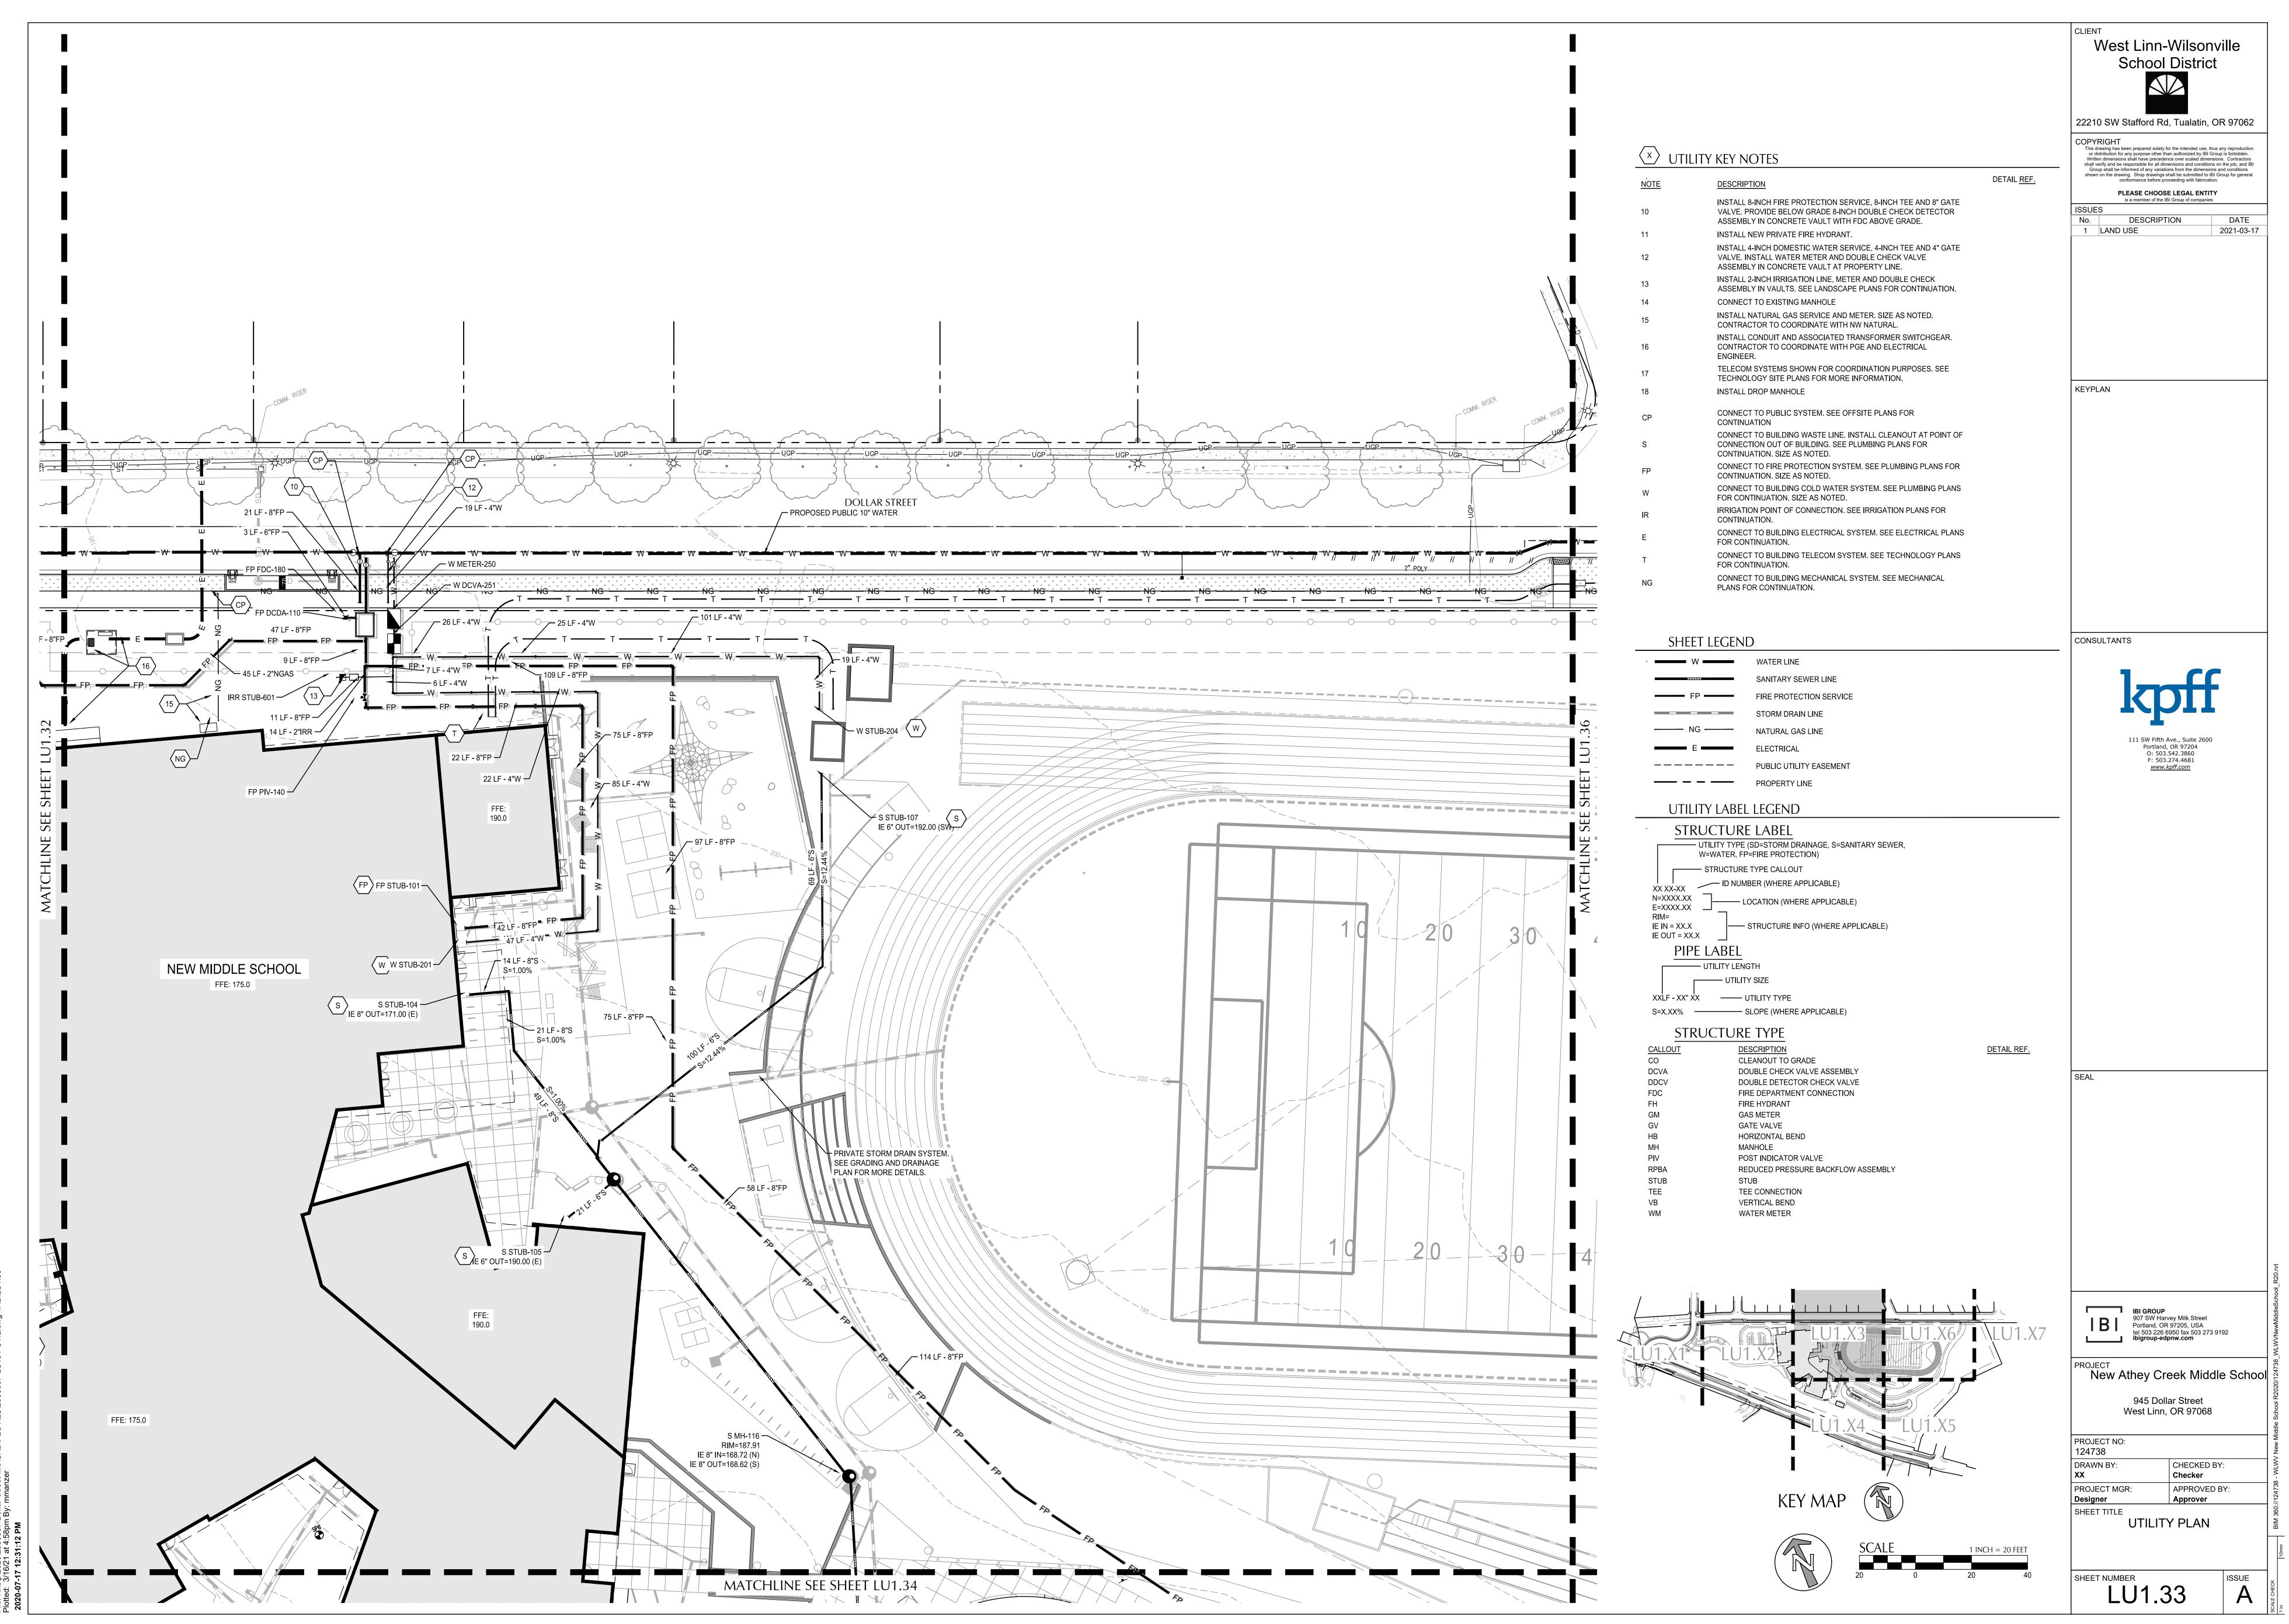

CUP-21-02 Staff Report Exhibit PC-1 Page 1305 of 1498

File: N:\c\p\2020\2000067-Dollar-Street-MS\CAD\PLOT\LU\2000067-LU131-UTIL.dwg TA Plotted: 3/16/21 at 4:58pm By: mmanzer

CUP-21-02 Staff Report Exhibit PC-1 Page 1309 of 1498