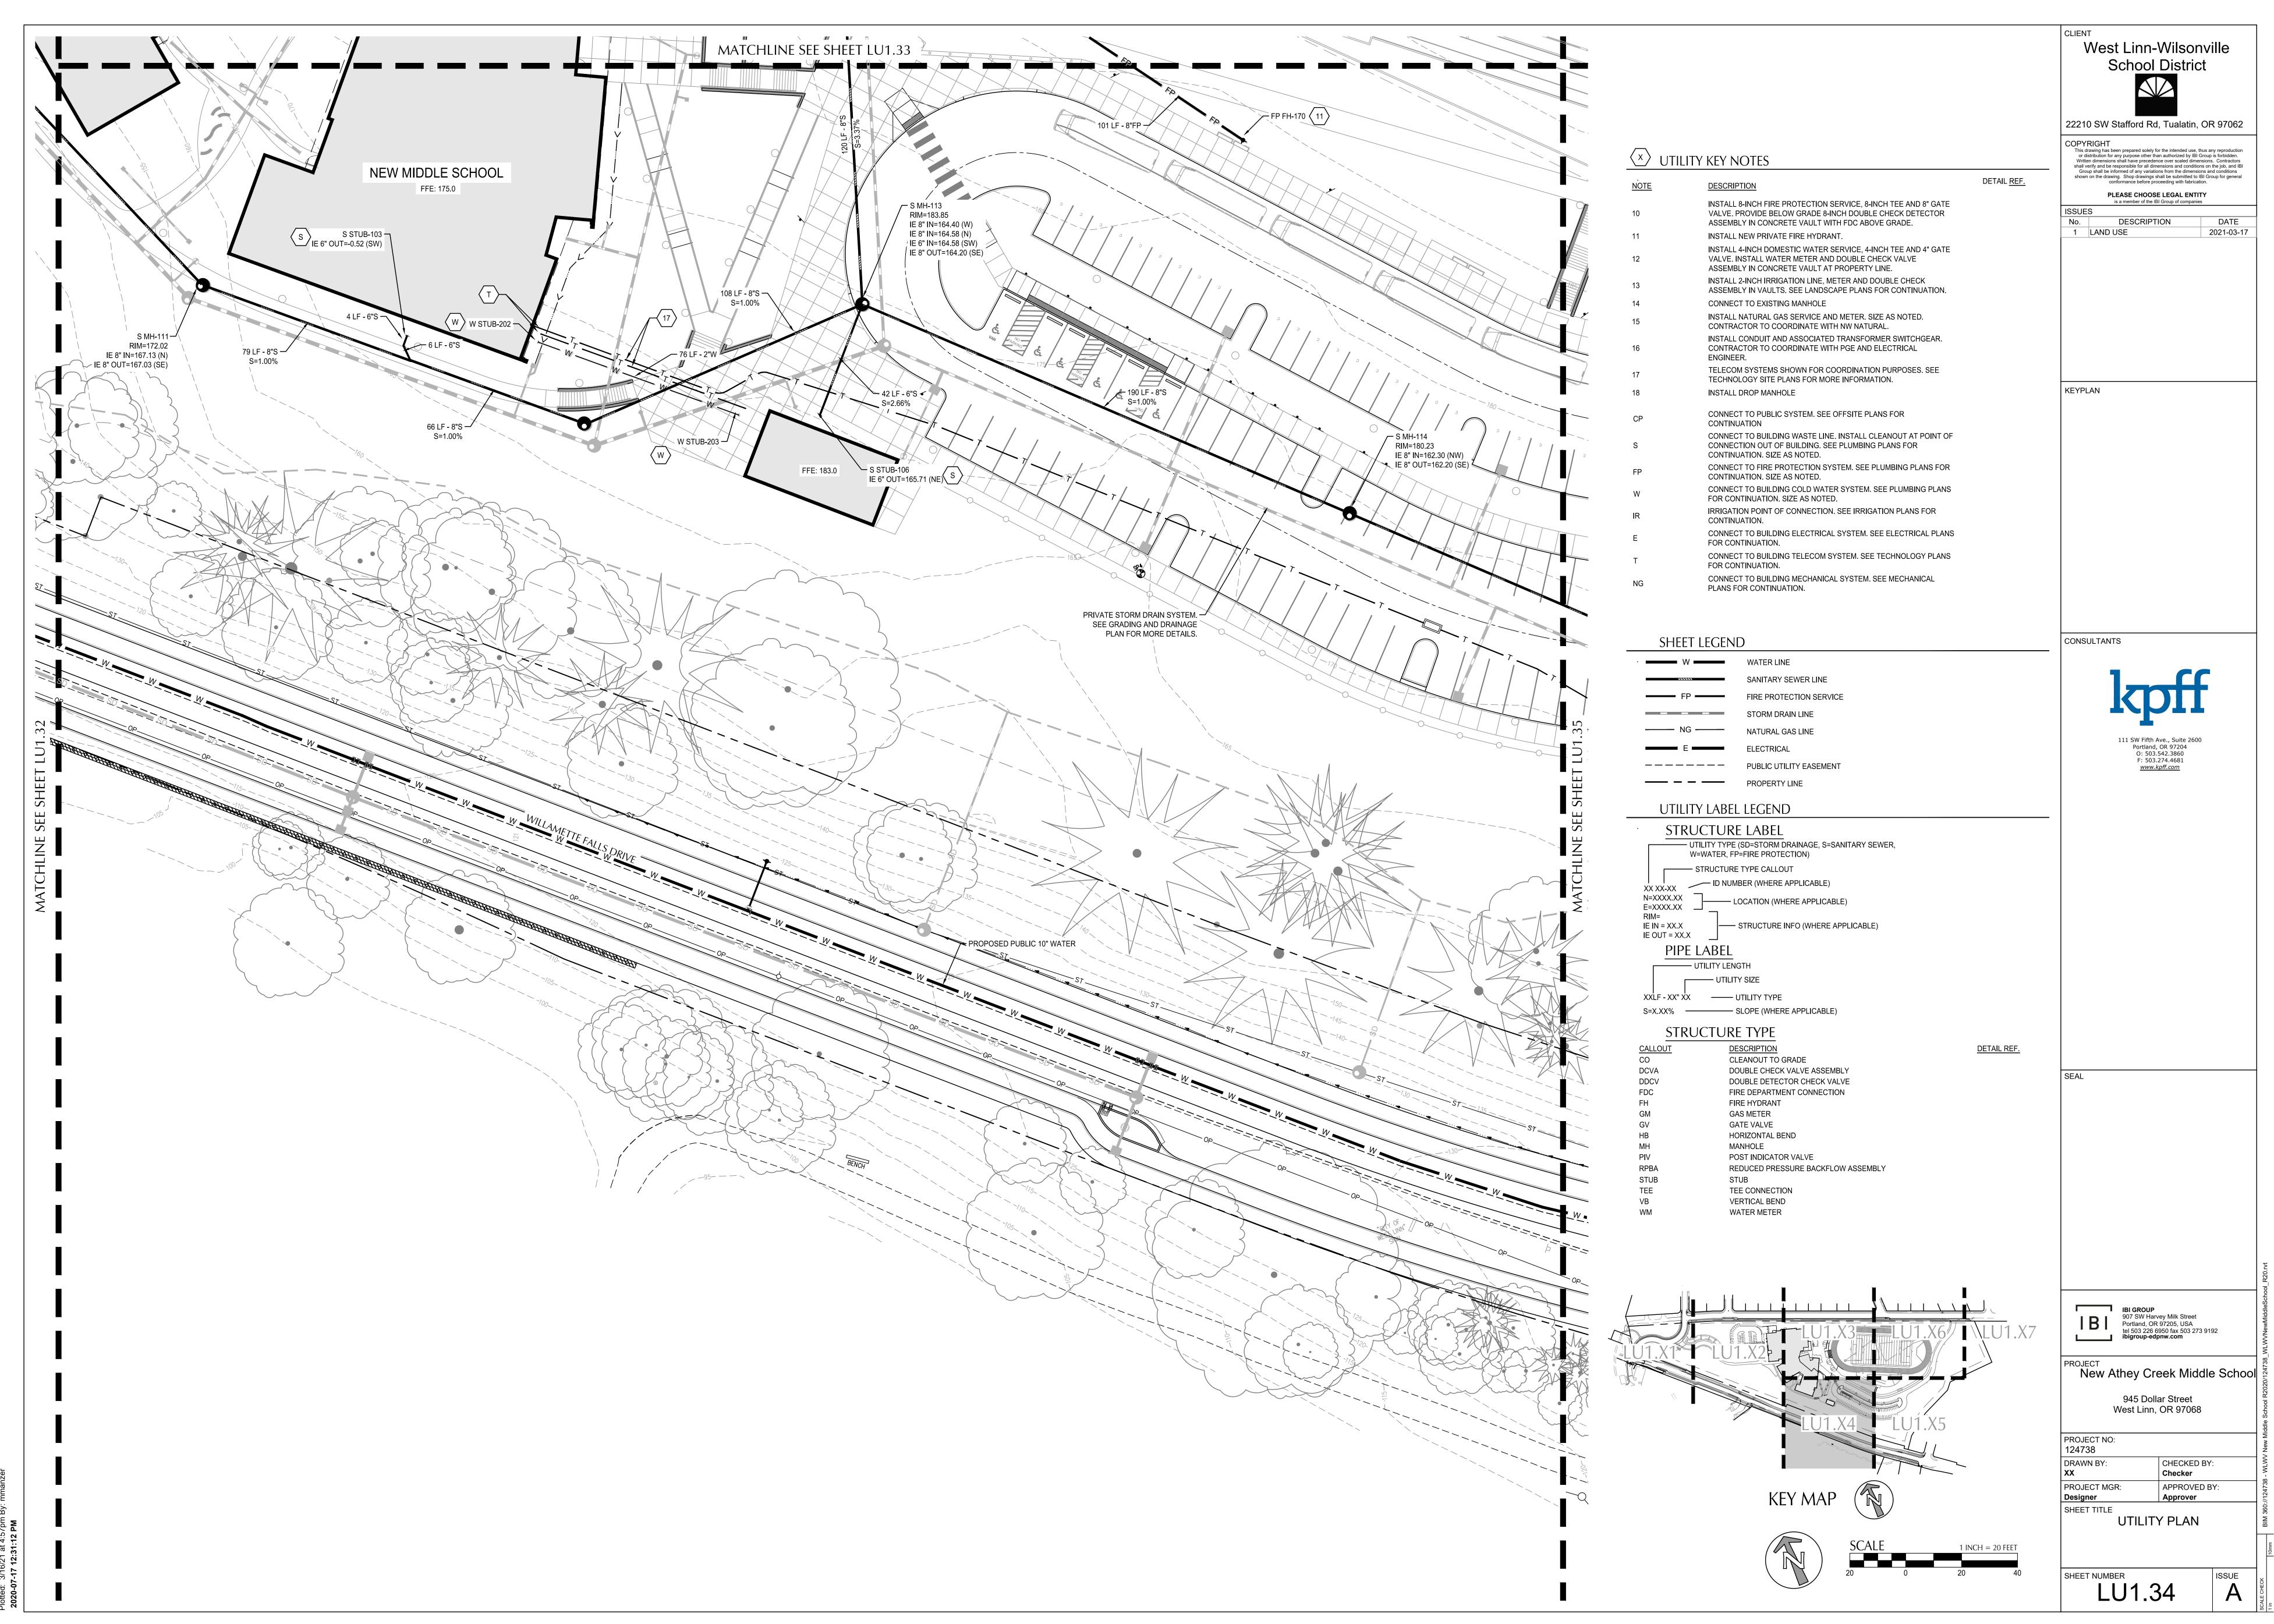

CUP-21-02 Staff Report Exhibit PC-1 Page 1305 of 1498

File: N:\c\p\2020\2000067-Dollar-Street-MS\CAD\PLOT\LU\2000067-LU131-UTIL.dwg TA Plotted: 3/16/21 at 4:58pm By: mmanzer

CUP-21-02 Staff Report Exhibit PC-1 Page 1309 of 1498