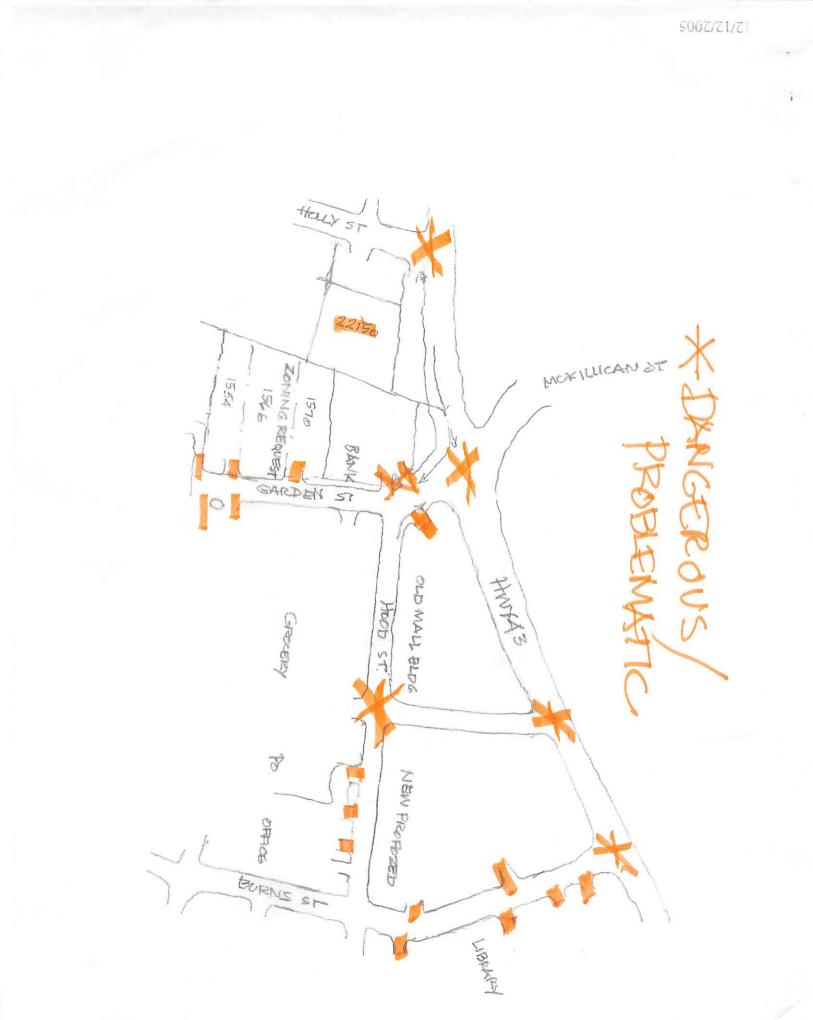

In addition to redeveloping the Post Office, the Bolton business districting is expanding north with the development of 1575 Burns St. Despite these new developments no further consideration has been given to improving streets and traffic flow in this congested area. The Planning Commission has allowed piece size development without regard to an overall traffic plan. A traffic and parking study would show that improvements are needed, but the West Linn Planning Commission failed to make this a requirement. They approved the redevelopment of the Post Office with a simple trip generation report. The requirement of a traffic study at 1575 Burns St was withdrawn by planning staff due to irregular traffic flow due to COVID-19.

The Bolton Neighborhood Association proposes the street and traffic plan provided in the attached drawing. It would require the city to partner with developers, provide resources and drive a plan that integrates the Bolton Business District and improves traffic circulation.

Additional street improvements are needed on Hood St that can be accomplished by the city now. There is a 4-foot hump on Hood St, north of the 4-way stop on Hood and Burns St. This hump is a safety hazard that impairs vision between the library parking lot, the 4-way stop and a future driveway into the 1575 Burns St development. Also consider a traffic light at the intersection of the Burns and Hwy 43 which would alleviate congestion at the south end of the business district.