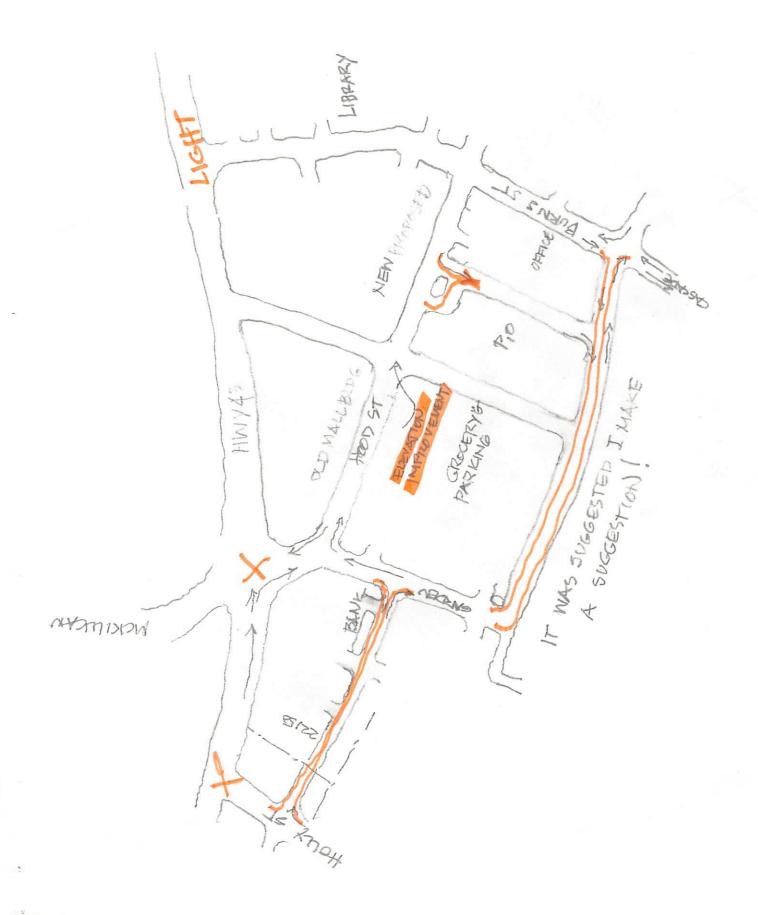

The members of the Bolton Neighborhood support the development of a new Post Office at 5665 and 5639 Hood St. However, this design must be approved with consideration for future development on neighboring properties. Providing a transportation connection to a future 4-way intersection at Burns St. and Cascade St. must be a criterion for approval. This intersection is dependent on development plans for the current development proposed at 5639 Hood St and future development at 1564 Burns St. The current retail plan at 5639 Hood St does not build street access along the east property line to provide a future connection to a 4-way intersection at Burns and Cascade St.

development: ... Provide transportation connections to the central core of Bolton Central Village along Hood and Burns Streets.

In September 2020, the Planning Commission approved a plan to develop a neighboring property at 1575 Burns St, which expands the developed commercial space of Central Village. This plan includes parking along both sides of Burns St, but there is no way to access uphill parking along the north side of the street. Vehicles, including delivery trucks currently make an illegal U-turn at the intersection of Burns St. and Cascade St. A driveway along the east side of the Central Village area would provide improved access to this parking along with another point of entry and exit into Central Village. A continuous connection from Garden Street down to the intersection of Burns St. and Cascade St. will improve traffic flow for each business and their patrons and provide better access to future planned parking.