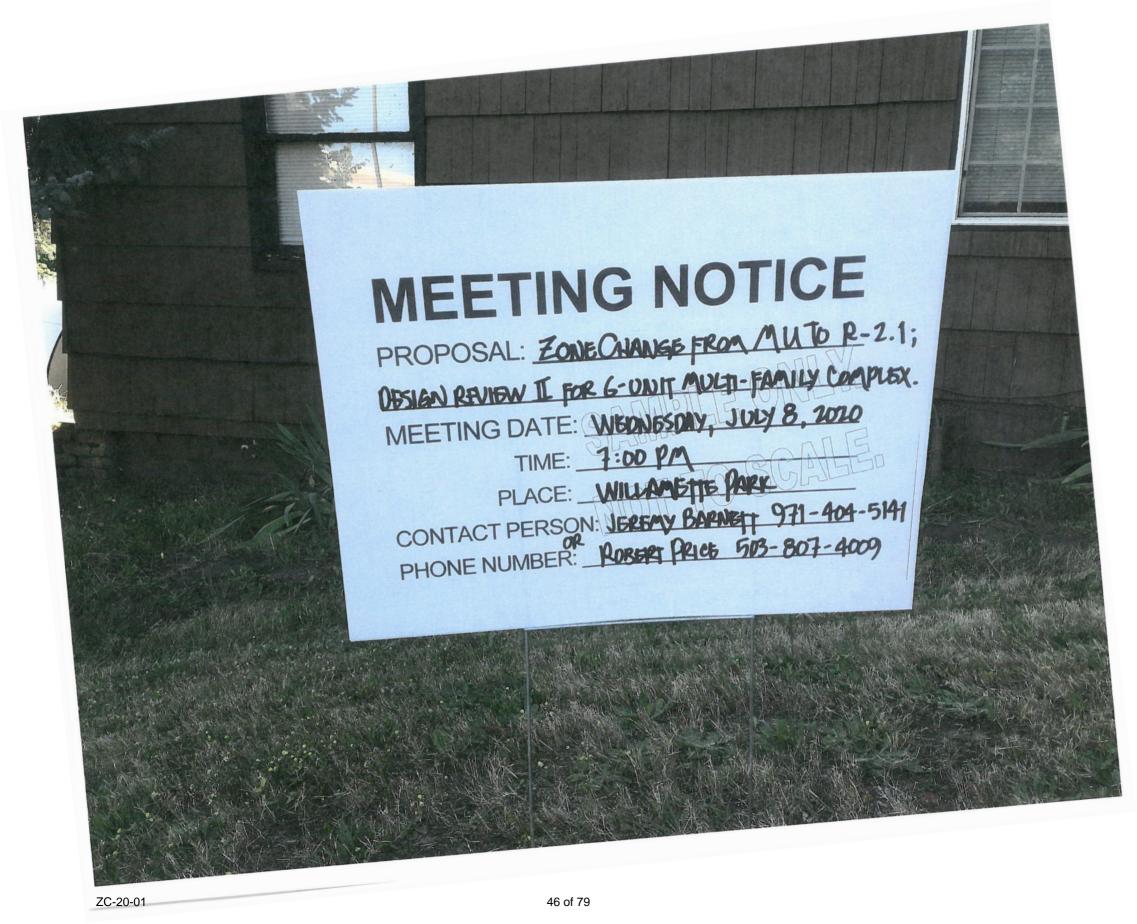

As required by CDC Chapter 99, the applicants held a pre-application conference and neighborhood meeting with the Willamette Neighborhood Association. The City mailed notice of the public hearing to all affected parties 20 days in advance of the hearing, and posted a notice of the hearing on the site and in the West Linn Tidings 10 days in advance. Prior to and during the hearing before the Planning Commission, interested parties have the opportunity to submit evidence and testimony and again before the City Council. A public notice and hearing will also be conducted before the City Council.

Staff Finding 13: The applicant attended a Willamette Neighborhood Association meeting on July 8. 2020. The applicant submitted all required materials and they are found in Exhibit PC-1. The criteria are met.