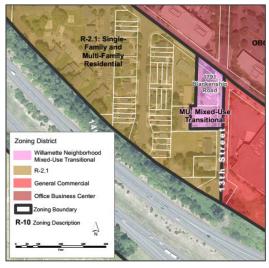

**Existing Comp Plan Designations** 

**Existing Zoning Boundaries** 

**Proposed Comp Plan Designations** 

**Proposed Zoning Boundaries** 

ZC-20-01 4 of 79

#### **EXECUTIVE SUMMARY**

The applicant is proposing a Comprehensive Plan Map Amendment from Mixed-Use to Medium-High Density Residential and associated Zoning Map Amendment from Willamette Neighborhood Mixed-Use Transitional Zone to R-2.1 at 1791 at 1791 Blankenship Road. The property is 15,315 square feet and takes access from 13<sup>th</sup> Street. Access directly to Blankenship is prohibited by a large structural retaining wall. Currently the site has one single-family dwelling that is vacant. The property contains no environmental overlays.

ZC-20-01 3 of 79

<u>Project Description:</u> Comprehensive Plan Map Amendment from Mixed-Use to Medium-High Density Residential and associated Zoning Map Amendment from Willamette Neighborhood Mixed-Use Transitional Zone to R-2.1 at 1791 Blankenship Road, as it was zoned prior to 2004. With the City's continued investment in the Willamette Falls Drive "Main Street" area and the consistent vacancies within the River Falls Plaza (location of the Parkrose Hardware Store), the applicant asserts that the commercial viability of the site has been diminished and therefore to achieve the highest and best use the site should be reverted back to R-2.1.