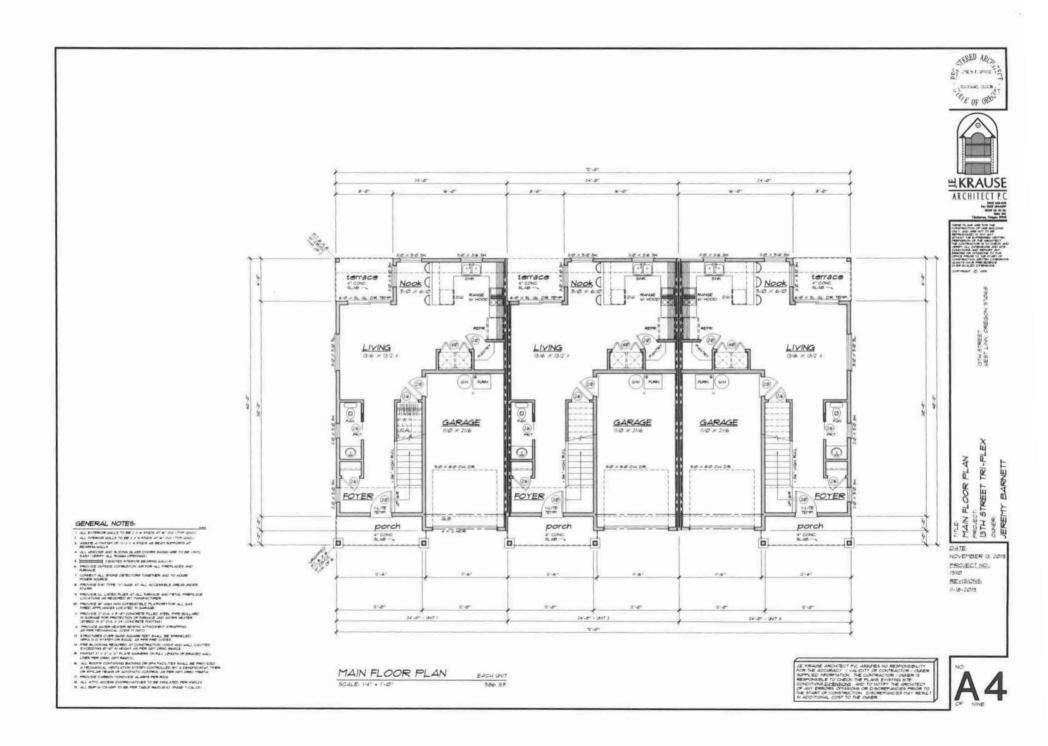

### **Site Conditions:**

The property has a slope of approximately 9% from north to south. There are no environmental overlays, such as floodplain, water resource areas, habitat conservation, or wetlands. Access is from 13<sup>th</sup> Street, which dead ends to the south at the I-205 freeway.

The rear of the property (western property lines) abuts an R-2.1 Single-Family and Multiple-Family Residential zone. The front of the property (eastern property lines) are adjacent to a General Commercial (GC) zone that currently contains a Parkrose Hardware Store (50,000 square feet of retail space) and other smaller retailers such as Dutch Bros Coffee and Subway Sandwiches. South of the proposed zone change is one additional property zoned Mixed-Use and an area zoned R-2.1 Single-Family and Multiple-Family Residential. To the north of the property, across Blankenship Road, is zoned Office Business Center (OBC) with various office related businesses on site.

<u>Surrounding Land Use and Zoning:</u> The subject property is zoned Willamette Neighborhood Mixed-Use Transitional Zone. Adjacent land uses and zoning include:

| Direction From Site | Zoning   | Land Use                                      |
|---------------------|----------|-----------------------------------------------|
| North               | OBC      | Office Business Center                        |
| South               | MU/R-2.1 | Mixed-Use and SF/MF Residential               |
| East                | GC       | Commercial (Parkrose Hardware)                |
| West                | R-2.1    | Single-Family and Multiple-Family Residential |