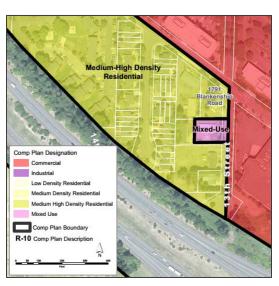

**Existing Comp Plan Designations** 

**Existing Zoning Boundaries** 

**Proposed Comp Plan Designations** 

**Proposed Zoning Boundaries** 

ZC-20-01 4 of 79

#### **EXECUTIVE SUMMARY**

The applicant is proposing a Comprehensive Plan Map Amendment from Mixed-Use to Medium-High Density Residential and associated Zoning Map Amendment from Willamette Neighborhood Mixed-Use Transitional Zone to R-2.1 at 1791 at 1791 Blankenship Road. The property is 15,315 square feet and takes access from 13<sup>th</sup> Street. Access directly to Blankenship is prohibited by a large structural retaining wall. Currently the site has one single-family dwelling that is vacant. The property contains no environmental overlays.

ZC-20-01 3 of 79

<u>Project Description:</u> Comprehensive Plan Map Amendment from Mixed-Use to Medium-High Density Residential and associated Zoning Map Amendment from Willamette Neighborhood Mixed-Use Transitional Zone to R-2.1 at 1791 Blankenship Road, as it was zoned prior to 2004. With the City's continued investment in the Willamette Falls Drive "Main Street" area and the consistent vacancies within the River Falls Plaza (location of the Parkrose Hardware Store), the applicant asserts that the commercial viability of the site has been diminished and therefore to achieve the highest and best use the site should be reverted back to R-2.1.