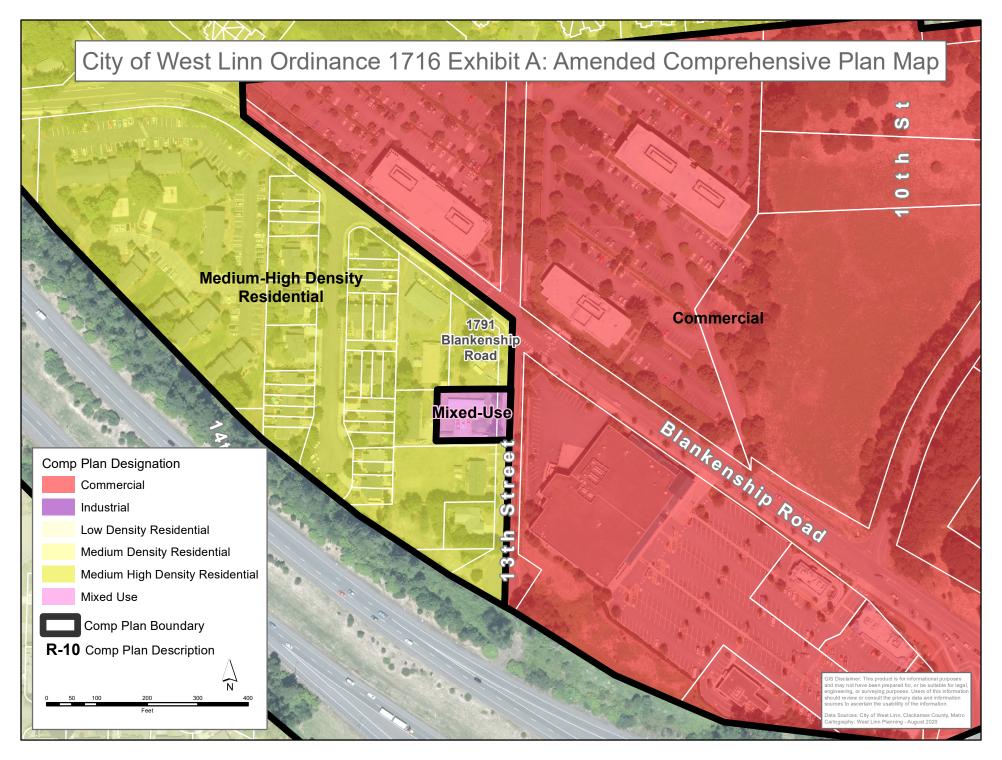

#### **EXECUTIVE SUMMARY**

The applicant is proposing a Comprehensive Plan Map Amendment from Mixed-Use to Medium-High Density Residential and associated Zoning Map Amendment from Willamette Neighborhood Mixed-Use Transitional Zone to R-2.1 at 1791 at 1791 Blankenship Road. The property is 15,315 square feet and takes access from 13<sup>th</sup> Street. Access directly to Blankenship is prohibited by a large structural retaining wall. Currently the site has one single-family dwelling that is vacant. The property contains no environmental overlays.

The applicant has requested the zone change to correct a zoning mistake and utilize the property to its highest and best use. The property was previously zoned R-2.1, until 2004 when the City initiated a zone change to Mixed-Use. If the zone change is approved, the applicant plans to construct multi-family housing on the property. The Willamette Neighborhood Mixed-Use Working Group, appointed by City Council in November 2018, recommended the City evaluate this property (as well as several others) for a potential rezone. The reason for the recommendation was the property location away from the commercial core does not meet the transitional purpose of the Mixed-Use zone (see Exhibit PC-2). The West Linn Planning Commission is tasked with making a recommendation to the West Linn City Council on the proposed Comprehensive Plan and Zoning Map Amendments.

The rear of the property (western property lines) abuts an R-2.1 Single-Family and Multiple-Family Residential zone. The front of the property (eastern property lines) are adjacent to a General Commercial (GC) zone that currently contains a Parkrose Hardware Store (50,000 square feet of retail space) and other smaller retailers such as Dutch Bros Coffee and Subway Sandwiches. South of the proposed zone change is one additional property zoned Mixed-Use and an area zoned R-2.1 Single-Family and Multiple-Family Residential. To the north of the property, across Blankenship Road, is zoned Office Business Center (OBC) with various office related businesses on site.

<u>Surrounding Land Use and Zoning:</u> The subject property is zoned Willamette Neighborhood Mixed-Use Transitional Zone. Adjacent land uses and zoning include:

| Direction From Site | Zoning   | Land Use                                      |
|---------------------|----------|-----------------------------------------------|
| North               | OBC      | Office Business Center                        |
| South               | MU/R-2.1 | Mixed-Use and SF/MF Residential               |
| East                | GC       | Commercial (Parkrose Hardware)                |
| West                | R-2.1    | Single-Family and Multiple-Family Residential |

ZC-20-01 3 of 79

<u>Project Description:</u> Comprehensive Plan Map Amendment from Mixed-Use to Medium-High Density Residential and associated Zoning Map Amendment from Willamette Neighborhood Mixed-Use Transitional Zone to R-2.1 at 1791 Blankenship Road, as it was zoned prior to 2004. With the City's continued investment in the Willamette Falls Drive "Main Street" area and the consistent vacancies within the River Falls Plaza (location of the Parkrose Hardware Store), the applicant asserts that the commercial viability of the site has been diminished and therefore to achieve the highest and best use the site should be reverted back to R-2.1.

The Willamette Neighborhood Mixed-Use Working Group, appointed by City Council in November 2018, recommended the City evaluate this property (as well as several others) for a potential rezone. The reason for the recommendation was the property location away from the commercial core does not meet the transitional purpose of the Mixed-Use zone (see Exhibit PC-2).