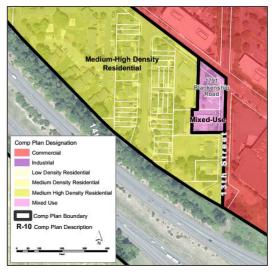

**Existing Comp Plan Designations** 

**Existing Zoning Boundaries** 

**Proposed Comp Plan Designations** 

**Proposed Zoning Boundaries** 

ZC-20-01 4 of 79

#### **EXECUTIVE SUMMARY**

The applicant is proposing a Comprehensive Plan Map Amendment from Mixed-Use to Medium-High Density Residential and associated Zoning Map Amendment from Willamette Neighborhood Mixed-Use Transitional Zone to R-2.1 at 1791 at 1791 Blankenship Road. The property is 15,315 square feet and takes access from 13<sup>th</sup> Street. Access directly to Blankenship is prohibited by a large structural retaining wall. Currently the site has one single-family dwelling that is vacant. The property contains no environmental overlays.

ZC-20-01 3 of 79

<u>Project Description:</u> Comprehensive Plan Map Amendment from Mixed-Use to Medium-High Density Residential and associated Zoning Map Amendment from Willamette Neighborhood Mixed-Use Transitional Zone to R-2.1 at 1791 Blankenship Road, as it was zoned prior to 2004. With the City's continued investment in the Willamette Falls Drive "Main Street" area and the consistent vacancies within the River Falls Plaza (location of the Parkrose Hardware Store), the applicant asserts that the commercial viability of the site has been diminished and therefore to achieve the highest and best use the site should be reverted back to R-2.1.