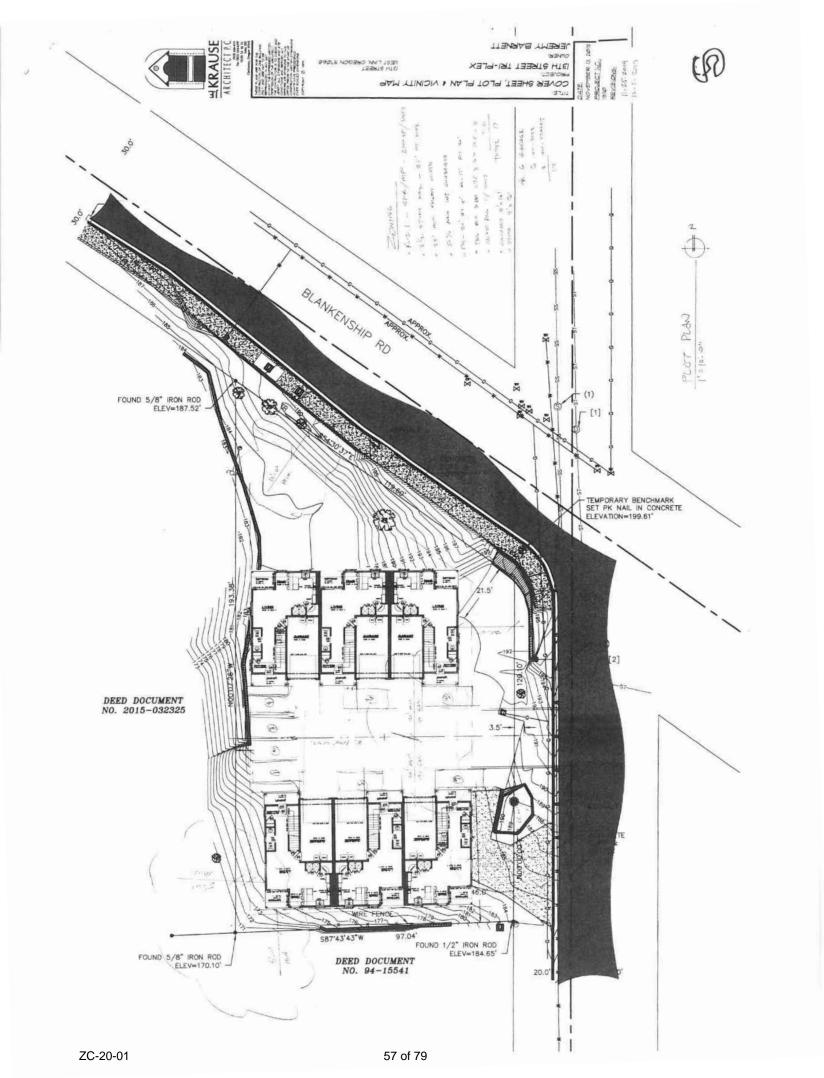

The proposed Comprehensive Plan and Zoning Map Amendments would help satisfy Goal 3 and Policy 2. The site was originally planned to develop as multi-family housing before the zone change to Mixed-Use in 2004. Re-establishing the medium-high density residential designation will afford the opportunity to replace one single-family house with upwards of six

### Staff Finding 9:

The applicant submitted a Transportation Impact Study by Morrison Transportation Consulting dated July 20, 2020 (see Exhibit PC-1). The study concluded the proposed Comprehensive Plan and Zoning Map amendments would potentially decrease peak hour traffic volumes. This conclusion was based on a transition from potential commercial development on the site to a maximum of seven dwelling units allowed after approval of the amendments. The City finds there is no significant change caused by the proposal. Neither the functional classification nor the standards implementing the functional classification will