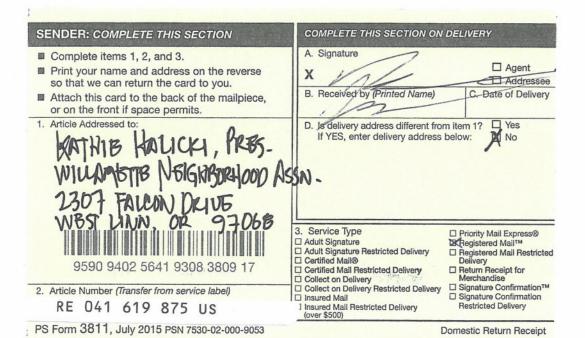

### **Site Conditions:**

The property has a slope of approximately 9% from north to south. There are no environmental overlays, such as floodplain, water resource areas, habitat conservation, or wetlands. Access is from 13<sup>th</sup> Street, which dead ends to the south at the I-205 freeway.

The rear of the property (western property lines) abuts an R-2.1 Single-Family and Multiple-Family Residential zone. The front of the property (eastern property lines) are adjacent to a General Commercial (GC) zone that currently contains a Parkrose Hardware Store (50,000 square feet of retail space) and other smaller retailers such as Dutch Bros Coffee and Subway Sandwiches. South of the proposed zone change is one additional property zoned Mixed-Use and an area zoned R-2.1 Single-Family and Multiple-Family Residential. To the north of the property, across Blankenship Road, is zoned Office Business Center (OBC) with various office related businesses on site.

<u>Surrounding Land Use and Zoning:</u> The subject property is zoned Willamette Neighborhood Mixed-Use Transitional Zone. Adjacent land uses and zoning include:

| Direction From Site | Zoning   | Land Use                                      |
|---------------------|----------|-----------------------------------------------|
| North               | OBC      | Office Business Center                        |
| South               | MU/R-2.1 | Mixed-Use and SF/MF Residential               |
| East                | GC       | Commercial (Parkrose Hardware)                |
| West                | R-2.1    | Single-Family and Multiple-Family Residential |

The proposed Comprehensive Plan and Zoning Map Amendments are located in an existing neighborhood with water, sewer, and stormwater infrastructure available adjacent to the property in 13<sup>th</sup> Street. The City Engineer has confirmed there is adequate capacity to service new development. Transportation facilities are also in place, including access to public transportation within one-quarter mile of the proposal.