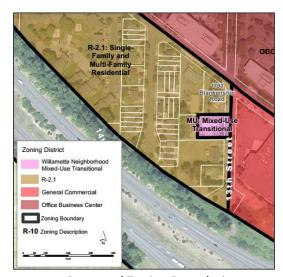

**Existing Comp Plan Designations** 

**Existing Zoning Boundaries** 

**Proposed Comp Plan Designations** 

**Proposed Zoning Boundaries** 

ZC-20-01 4 of 79

#### **EXECUTIVE SUMMARY**

The applicant is proposing a Comprehensive Plan Map Amendment from Mixed-Use to Medium-High Density Residential and associated Zoning Map Amendment from Willamette Neighborhood Mixed-Use Transitional Zone to R-2.1 at 1791 at 1791 Blankenship Road. The property is 15,315 square feet and takes access from 13<sup>th</sup> Street. Access directly to Blankenship is prohibited by a large structural retaining wall. Currently the site has one single-family dwelling that is vacant. The property contains no environmental overlays.

ZC-20-01 3 of 79

<u>Project Description:</u> Comprehensive Plan Map Amendment from Mixed-Use to Medium-High Density Residential and associated Zoning Map Amendment from Willamette Neighborhood Mixed-Use Transitional Zone to R-2.1 at 1791 Blankenship Road, as it was zoned prior to 2004. With the City's continued investment in the Willamette Falls Drive "Main Street" area and the consistent vacancies within the River Falls Plaza (location of the Parkrose Hardware Store), the applicant asserts that the commercial viability of the site has been diminished and therefore to achieve the highest and best use the site should be reverted back to R-2.1.