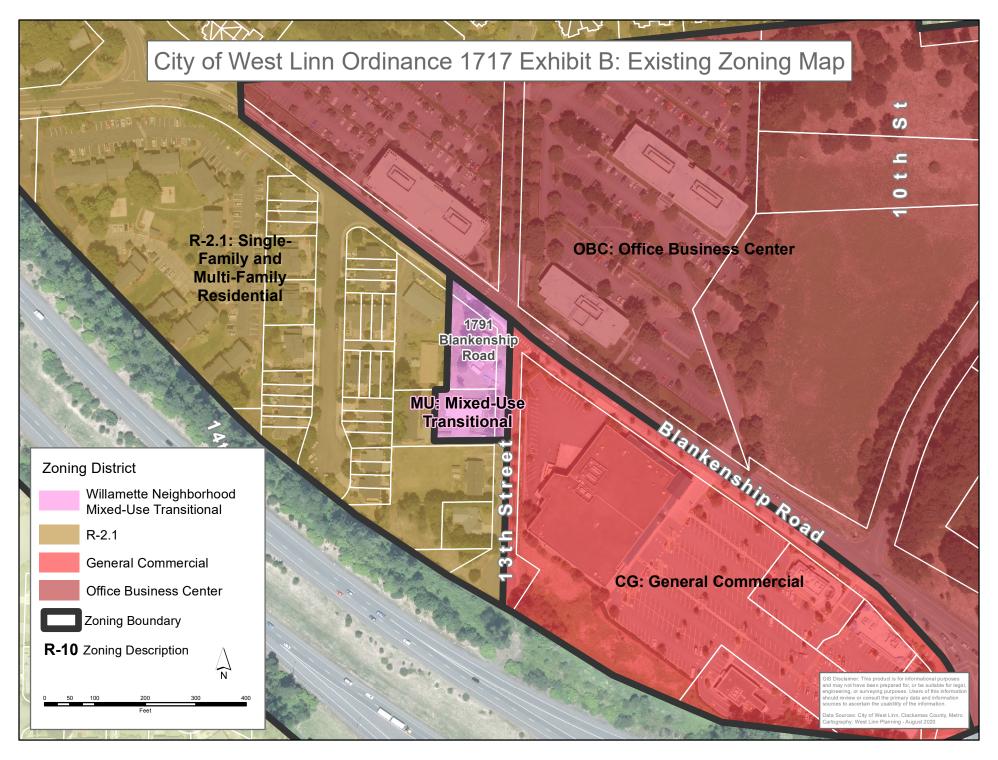

#### **GENERAL INFORMATION**

**OWNER/APPLICANT:** Jeremy Barnett

19363 Willamette Drive, #111

West Linn, OR 97068

**CONSULTANT:** Robert Price

3935 NE 72<sup>nd</sup> Avenue Portland, OR 97213

**SITE LOCATION:** 1791 Blankenship Road

**LEGAL** 

**DESCRIPTION:** Clackamas County Assessor's Map T2S R1E 35CB Taxlot 2600

**SITE SIZE:** 15,315 square feet

**ZONING:** Willamette Neighborhood Mixed-Use Transitional Zone

**COMP PLAN** 

**DESIGNATION:** Mixed-Use

The rear of the property (western property lines) abuts an R-2.1 Single-Family and Multiple-Family Residential zone. The front of the property (eastern property lines) are adjacent to a General Commercial (GC) zone that currently contains a Parkrose Hardware Store (50,000 square feet of retail space) and other smaller retailers such as Dutch Bros Coffee and Subway Sandwiches. South of the proposed zone change is one additional property zoned Mixed-Use and an area zoned R-2.1 Single-Family and Multiple-Family Residential. To the north of the property, across Blankenship Road, is zoned Office Business Center (OBC) with various office related businesses on site.

<u>Surrounding Land Use and Zoning:</u> The subject property is zoned Willamette Neighborhood Mixed-Use Transitional Zone. Adjacent land uses and zoning include:

| Direction From Site | Zoning   | Land Use                                      |
|---------------------|----------|-----------------------------------------------|
| North               | OBC      | Office Business Center                        |
| South               | MU/R-2.1 | Mixed-Use and SF/MF Residential               |
| East                | GC       | Commercial (Parkrose Hardware)                |
| West                | R-2.1    | Single-Family and Multiple-Family Residential |

Staff Finding 4: The applicant does not argue that a mistake was made in the change of zone to this site in 2004. Rather the applicant asserts that the zone change is inconsistent as it relates to the property. The 2004 zone change has not created a benefit to the site and therefore the site is sitting in a "limbo" type status in which commercial enterprises have shown no interest in the past sixteen years. The applicant further asserts that the site has too many adverse characteristics and too few strengths to be an attractive commercial site, thus re-establishing the medium-high density designation and zoning to the property will eliminate the inconsistency.