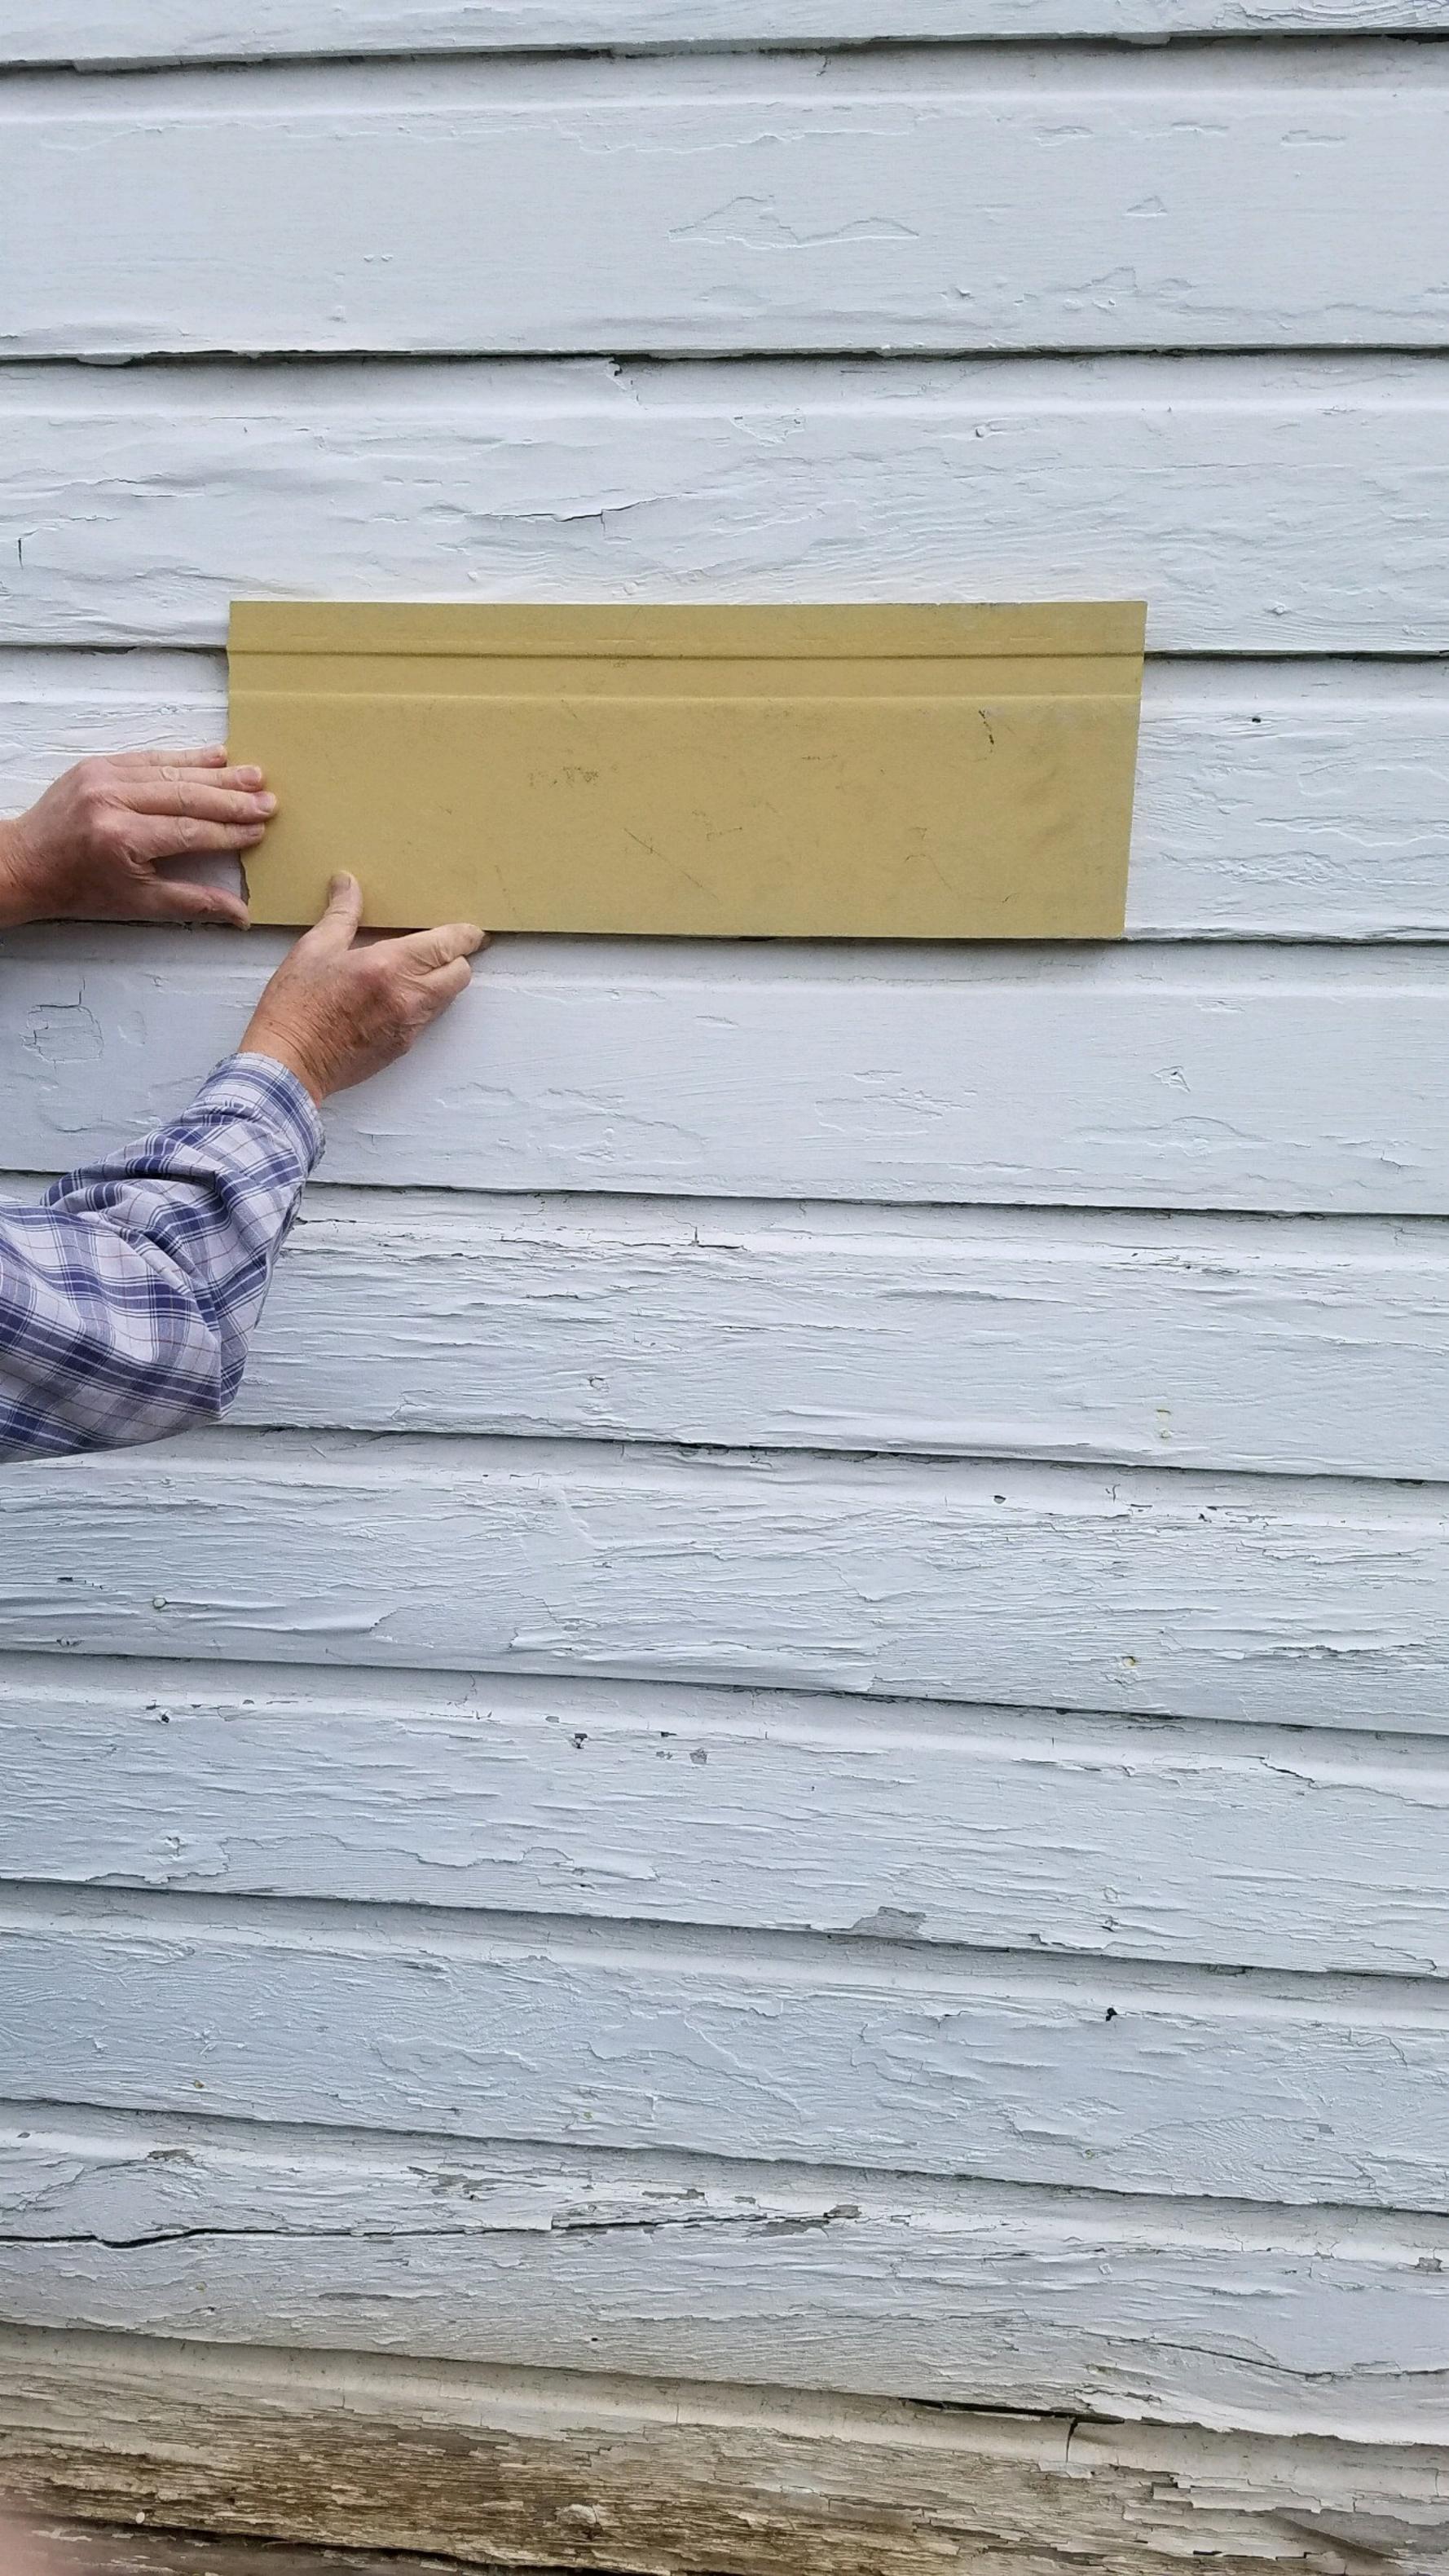

tructure in 1908 was added to and raised a half story in 1921. The bell tower was modified then.

## 1958 to 1963





The front exterior stair was replaced by the entry addition and the bell was relocated to a steel tower.

#### 1995 to 2002





The construction of the shed surrounding the bell tower structure has not been dated –no documentation.

#### 1997 to 2009 North Addition





In 1997 the design for the North Addition was accepted with conditions by the Historic Review Board.





WILLAMETTE UNITED METHODIST CHURCH FACADE UPGRADES



REMOVE WOOD SIDING AND WINDOWS FROM REAR ADDITION AND TURN OVER TO WUMC REPS. REPAIR AND REPLACE WITH MATCHING MATERIALS ALL EXTERIOR SIDING, TRIM, WINDOWS. REUSE & REPAIR EX. WINDOW SILLS, IF POSSIBLE.

REPAIR DISTURBED AREAS INSIDE. 04-30-20