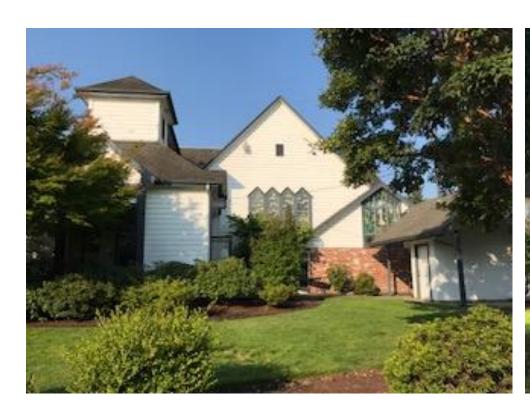

to be replaced with composite board which will have a longer life cycle and hold paint better. See the plans for extent of work. It is only the two story addition that is included in this phase.

Deborah Neel, Architect, Project Manager, COR

Project Execution Branch, Infrastructure Management Division

US Fish and Wildlife Service Legacy Regions 1, 7 & 8

Office: 503-231-2047 Cell: 971-282-2237

# Willamette United Methodist Church

West Linn, Oregon

A presentation of pictures and sketches from 1908 to the Present

## 1908 to 1930



The original structure in 1908 was added to and raised a half story in 1921. The bell tower was modified then.

## 1958 to 1963





The front exterior stair was replaced by the entry addition and the bell was relocated to a steel tower.

#### 1995 to 2002





The construction of the shed surrounding the bell tower structure has not been dated –no documentation.

#### 1997 to 2009 North Addition





In 1997 the design for the North Addition was accepted with conditions by the Historic Review Board.





WILLAMETTE UNITED METHODIST CHURCH FACADE UPGRADES



REMOVE WOOD SIDING AND WINDOWS FROM REAR ADDITION AND TURN OVER TO WUMC REPS. REPAIR AND REPLACE WITH MATCHING MATERIALS ALL EXTERIOR SIDING, TRIM, WINDOWS. REUSE & REPAIR EX. WINDOW SILLS, IF POSSIBLE.

REPAIR DISTURBED AREAS INSIDE. 04-30-20