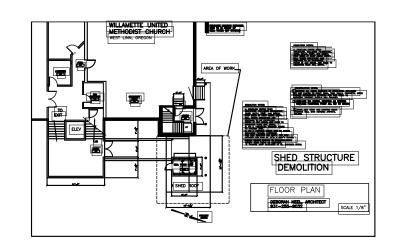

re in 1908 was added to and raised a half story in 1921. The bell tower was modified then.

## 1958 to 1963





The front exterior stair was replaced by the entry addition and the bell was relocated to a steel tower.

#### 1995 to 2002





The construction of the shed surrounding the bell tower structure has not been dated –no documentation.

#### 1997 to 2009 North Addition





In 1997 the design for the North Addition was accepted with conditions by the Historic Review Board.





WILLAMETTE UNITED METHODIST CHURCH FACADE UPGRADES



REMOVE WOOD SIDING AND WINDOWS FROM REAR ADDITION AND TURN OVER TO WUMC REPS. REPAIR AND REPLACE WITH MATCHING MATERIALS ALL EXTERIOR SIDING, TRIM, WINDOWS. REUSE & REPAIR EX. WINDOW SILLS, IF POSSIBLE.

REPAIR DISTURBED AREAS INSIDE. 04-30-20