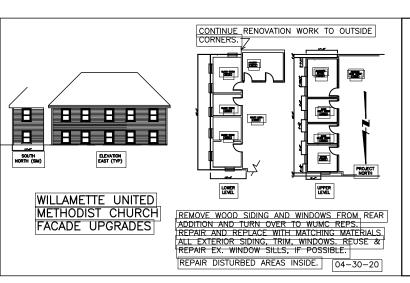

1908 was added to and raised a half story in 1921. The bell tower was modified then.

## 1958 to 1963





The front exterior stair was replaced by the entry addition and the bell was relocated to a steel tower.

#### 1995 to 2002





The construction of the shed surrounding the bell tower structure has not been dated –no documentation.

#### 1997 to 2009 North Addition





In 1997 the design for the North Addition was accepted with conditions by the Historic Review Board.





WILLAMETTE UNITED METHODIST CHURCH FACADE UPGRADES



REMOVE WOOD SIDING AND WINDOWS FROM REAR ADDITION AND TURN OVER TO WUMC REPS. REPAIR AND REPLACE WITH MATCHING MATERIALS ALL EXTERIOR SIDING, TRIM, WINDOWS. REUSE & REPAIR EX. WINDOW SILLS, IF POSSIBLE.

REPAIR DISTURBED AREAS INSIDE. 04-30-20