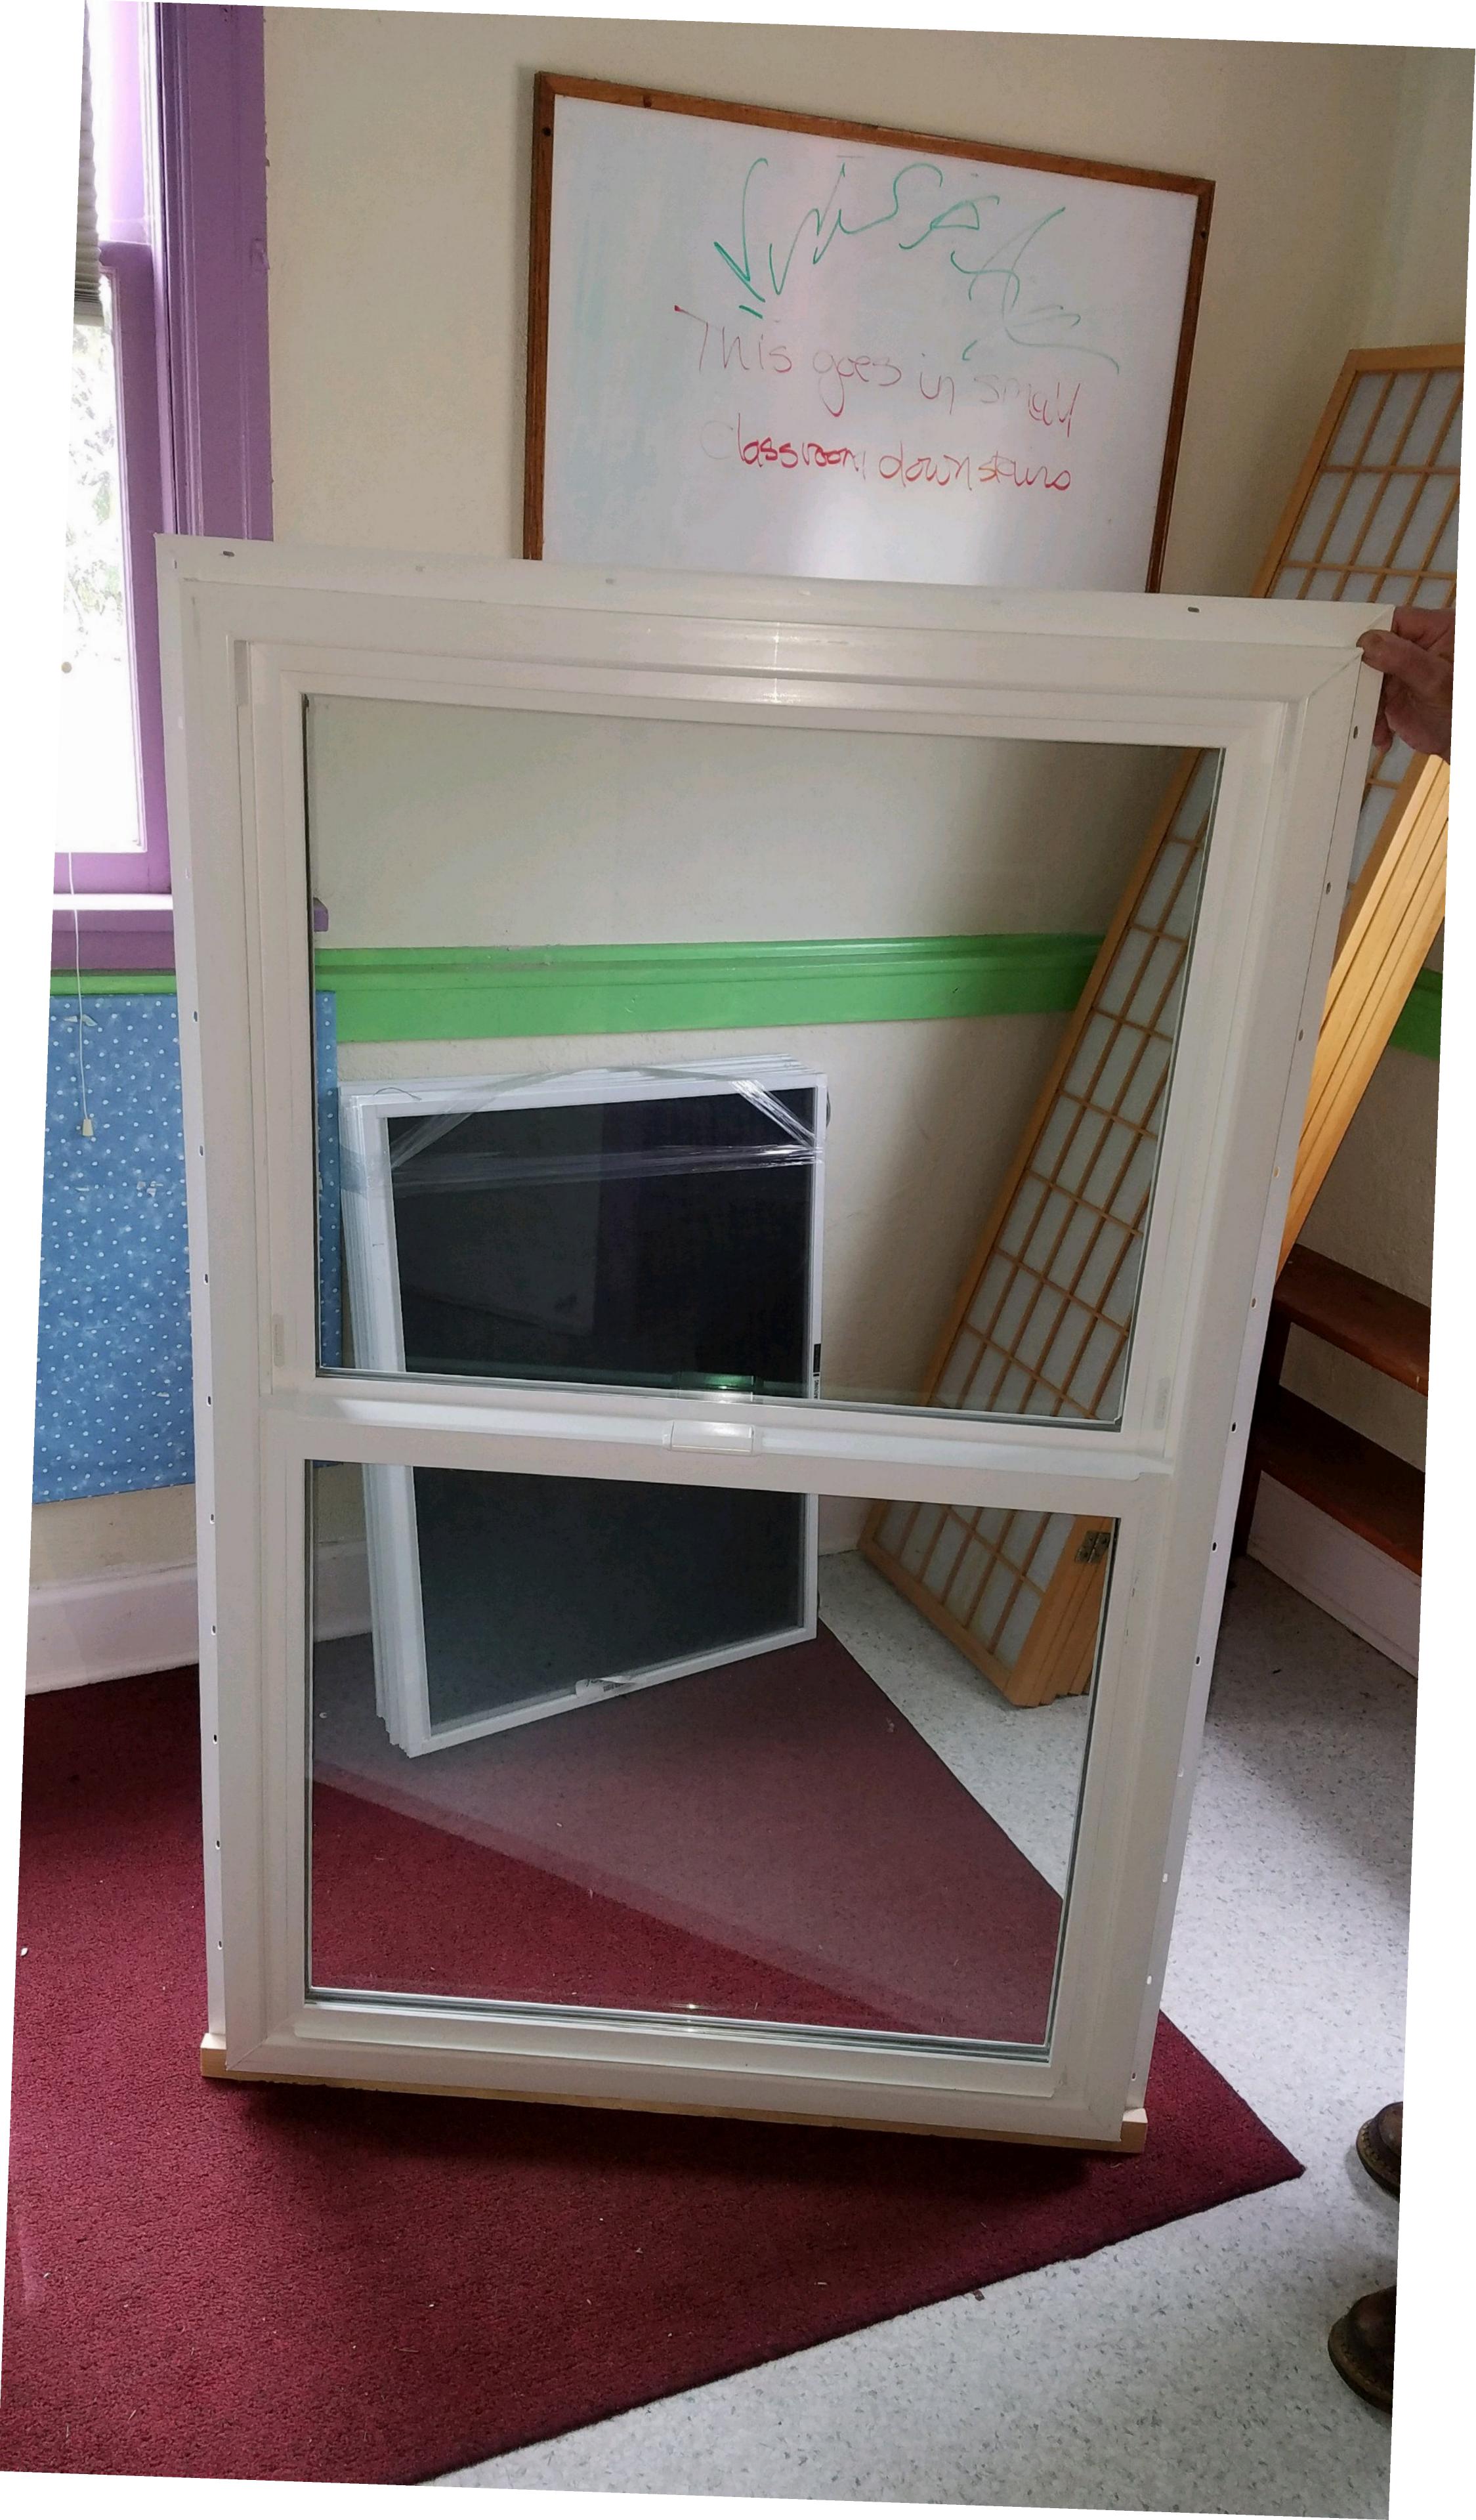

al structure in 1908 was added to and raised a half story in 1921. The bell tower was modified then.

## 1958 to 1963





The front exterior stair was replaced by the entry addition and the bell was relocated to a steel tower.

#### 1995 to 2002





The construction of the shed surrounding the bell tower structure has not been dated –no documentation.

#### 1997 to 2009 North Addition





In 1997 the design for the North Addition was accepted with conditions by the Historic Review Board.





WILLAMETTE UNITED METHODIST CHURCH FACADE UPGRADES



REMOVE WOOD SIDING AND WINDOWS FROM REAR ADDITION AND TURN OVER TO WUMC REPS. REPAIR AND REPLACE WITH MATCHING MATERIALS ALL EXTERIOR SIDING, TRIM, WINDOWS. REUSE & REPAIR EX. WINDOW SILLS, IF POSSIBLE.

REPAIR DISTURBED AREAS INSIDE. 04-30-20