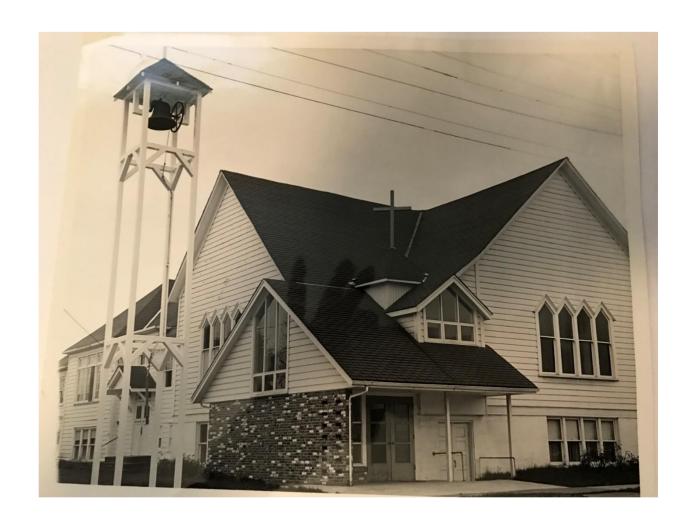

s and snap in mullions are not acceptable for many reasons.
- the new windows are vinyl clad wood, single hung
- all siding is to be replaced with composite board which will have a longer life cycle and hold paint better. See the plans for extent of work. It is only the two story addition that is included in this phase.

Deborah Neel, Architect, Project Manager, COR

Project Execution Branch, Infrastructure Management Division

US Fish and Wildlife Service Legacy Regions 1, 7 & 8

Office: 503-231-2047 Cell: 971-282-2237

# Willamette United Methodist Church

West Linn, Oregon

A presentation of pictures and sketches from 1908 to the Present

## 1908 to 1930



The original structure in 1908 was added to and raised a half story in 1921. The bell tower was modified then.

## 1958 to 1963





The front exterior stair was replaced by the entry addition and the bell was relocated to a steel tower.

#### 1995 to 2002





The construction of the shed surrounding the bell tower structure has not been dated –no documentation.

#### 1997 to 2009 North Addition





In 1997 the design for the North Addition was accepted with conditions by the Historic Review Board.





WILLAMETTE UNITED METHODIST CHURCH FACADE UPGRADES



REMOVE WOOD SIDING AND WINDOWS FROM REAR ADDITION AND TURN OVER TO WUMC REPS. REPAIR AND REPLACE WITH MATCHING MATERIALS ALL EXTERIOR SIDING, TRIM, WINDOWS. REUSE & REPAIR EX. WINDOW SILLS, IF POSSIBLE.

REPAIR DISTURBED AREAS INSIDE. 04-30-20