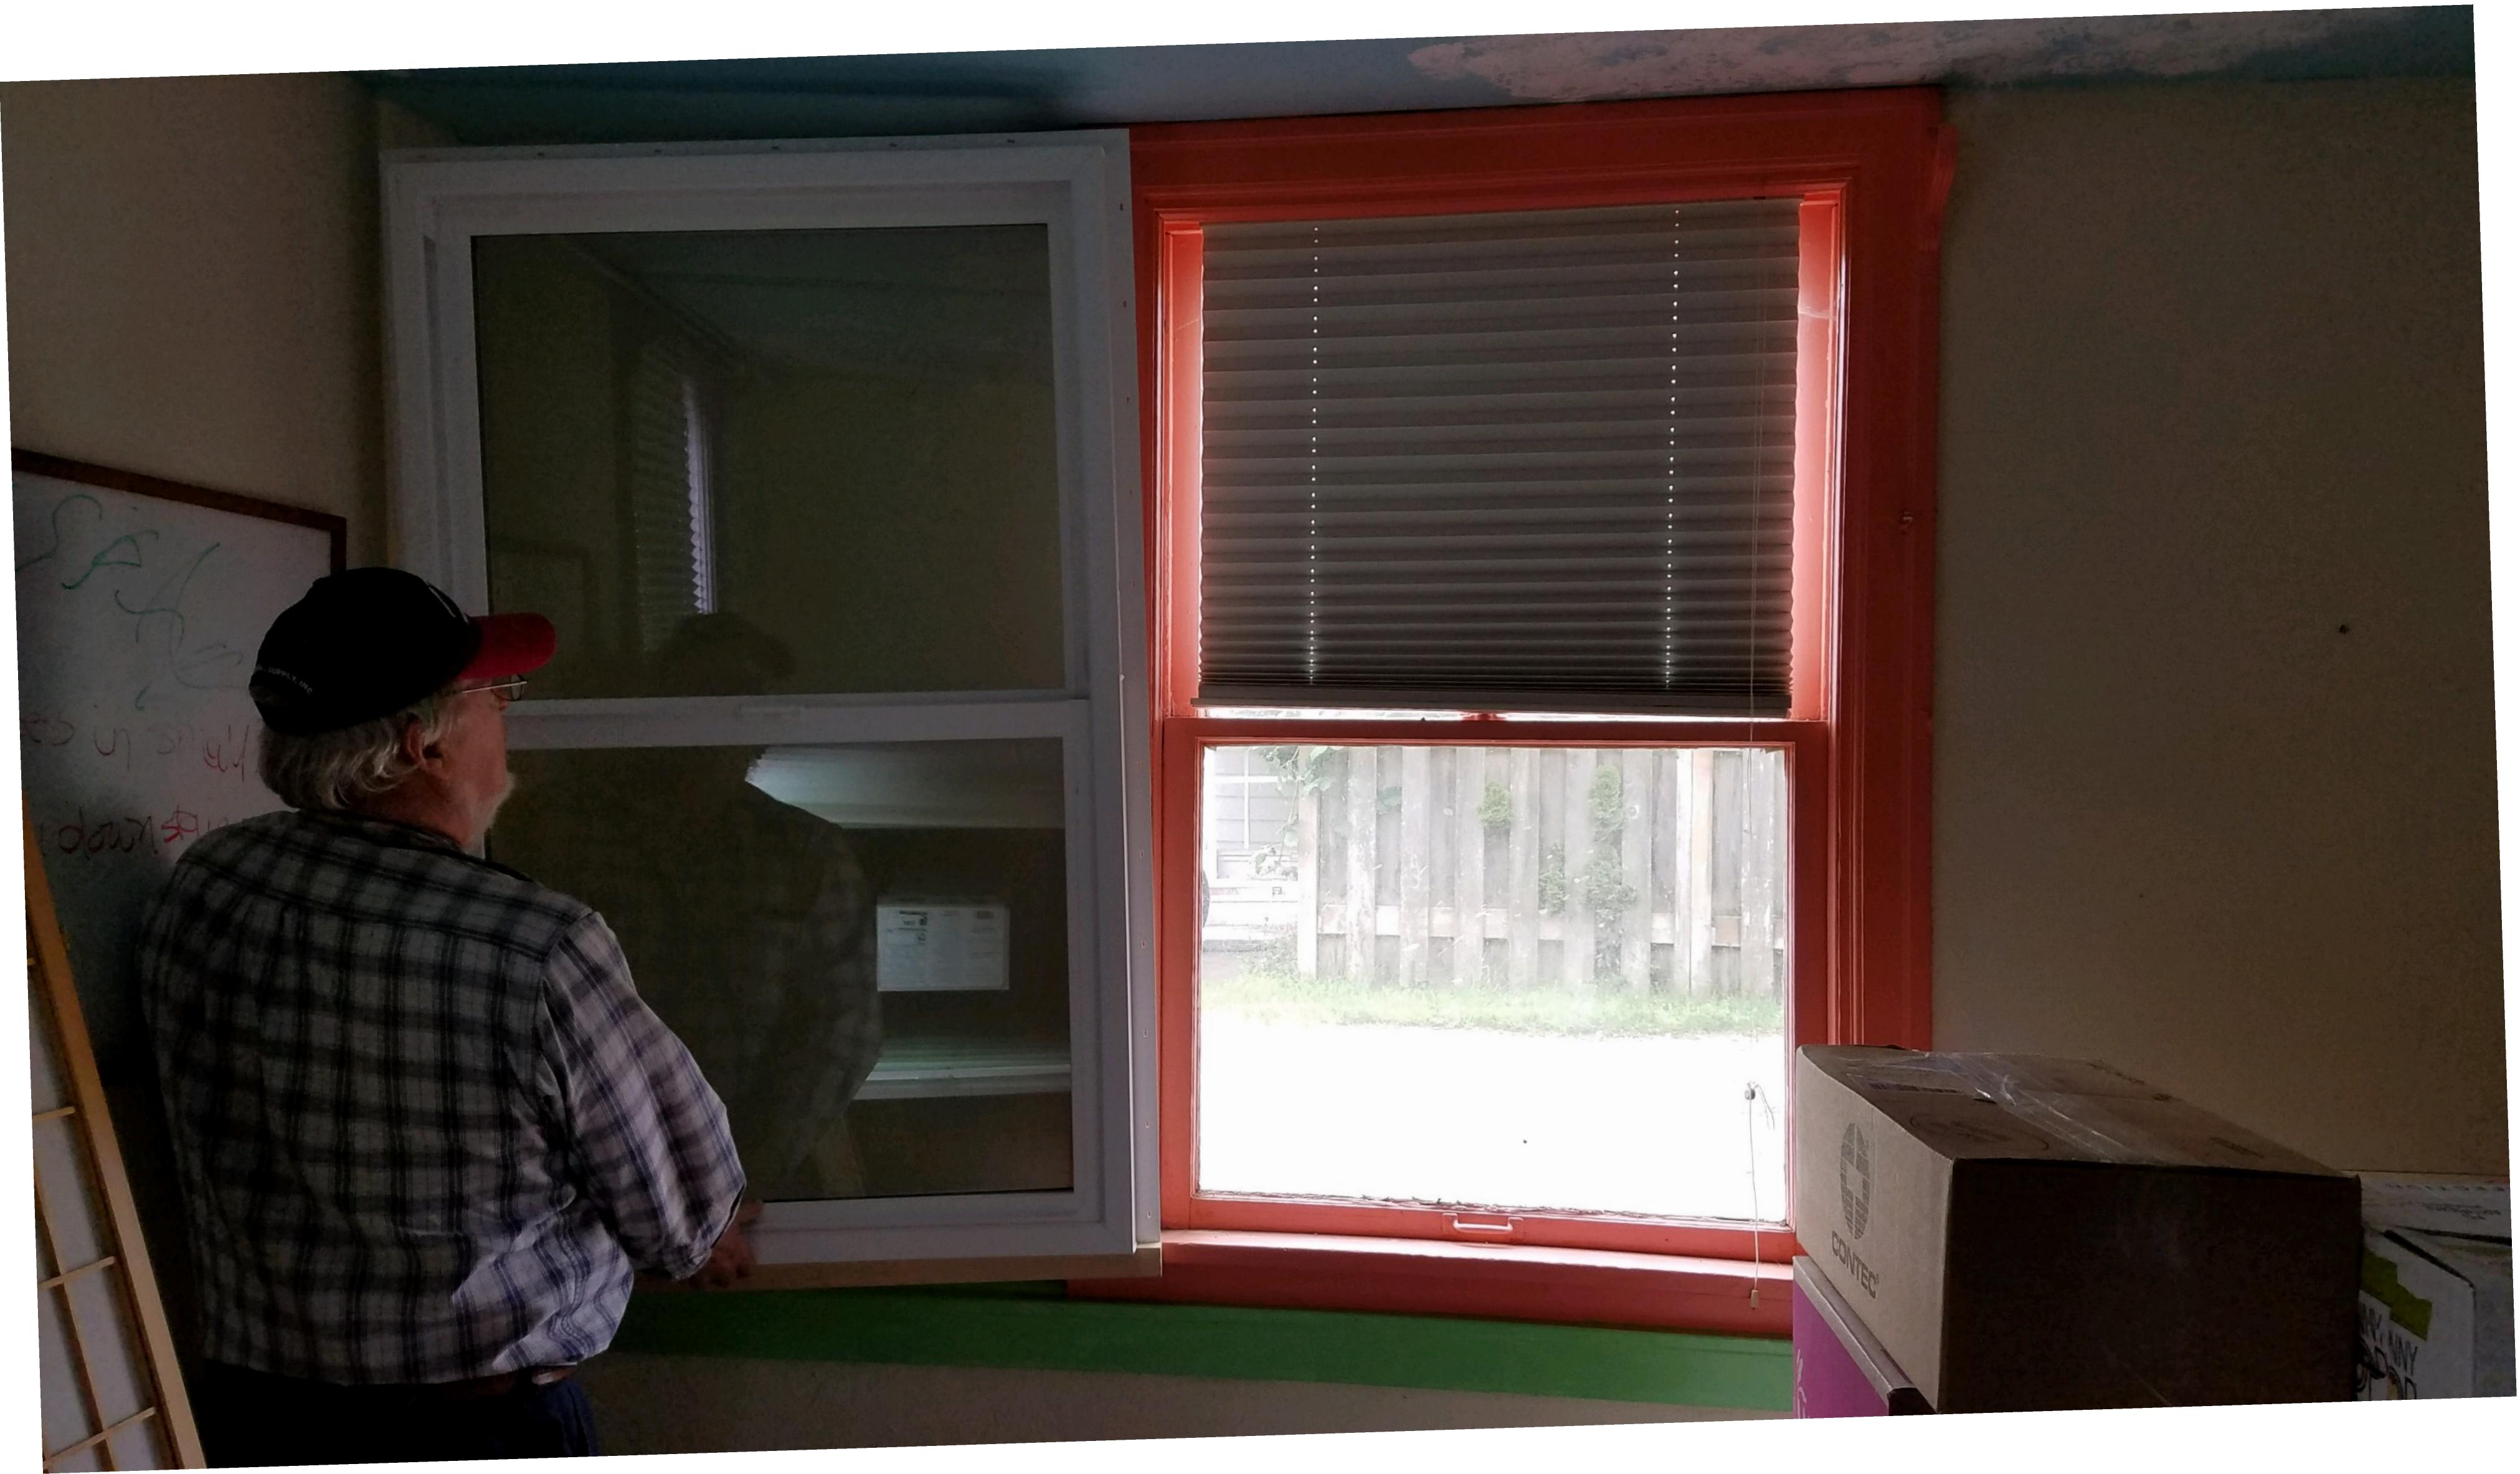

structure in 1908 was added to and raised a half story in 1921. The bell tower was modified then.

## 1958 to 1963





The front exterior stair was replaced by the entry addition and the bell was relocated to a steel tower.

#### 1995 to 2002





The construction of the shed surrounding the bell tower structure has not been dated –no documentation.

#### 1997 to 2009 North Addition





In 1997 the design for the North Addition was accepted with conditions by the Historic Review Board.





WILLAMETTE UNITED METHODIST CHURCH FACADE UPGRADES



REMOVE WOOD SIDING AND WINDOWS FROM REAR ADDITION AND TURN OVER TO WUMC REPS. REPAIR AND REPLACE WITH MATCHING MATERIALS ALL EXTERIOR SIDING, TRIM, WINDOWS. REUSE & REPAIR EX. WINDOW SILLS, IF POSSIBLE.

REPAIR DISTURBED AREAS INSIDE. 04-30-20