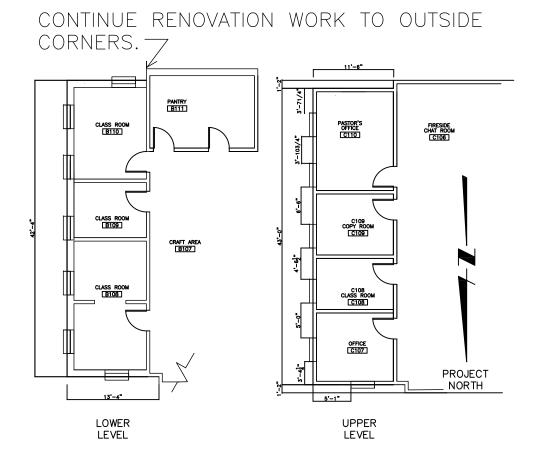

US Fish and Wildlife Service Legacy Regions 1, 7 & 8

Office: 503-231-2047 Cell: 971-282-2237

# Willamette United Methodist Church

West Linn, Oregon

A presentation of pictures and sketches from 1908 to the Present

## 1908 to 1930



The original structure in 1908 was added to and raised a half story in 1921. The bell tower was modified then.

## 1958 to 1963





The front exterior stair was replaced by the entry addition and the bell was relocated to a steel tower.

#### 1995 to 2002





The construction of the shed surrounding the bell tower structure has not been dated –no documentation.

#### 1997 to 2009 North Addition





In 1997 the design for the North Addition was accepted with conditions by the Historic Review Board.





WILLAMETTE UNITED METHODIST CHURCH FACADE UPGRADES



REMOVE WOOD SIDING AND WINDOWS FROM REAR ADDITION AND TURN OVER TO WUMC REPS. REPAIR AND REPLACE WITH MATCHING MATERIALS ALL EXTERIOR SIDING, TRIM, WINDOWS. REUSE & REPAIR EX. WINDOW SILLS, IF POSSIBLE.

REPAIR DISTURBED AREAS INSIDE. 04-30-20