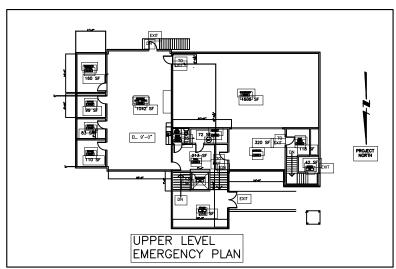

in 1908 was added to and raised a half story in 1921. The bell tower was modified then.

## 1958 to 1963





The front exterior stair was replaced by the entry addition and the bell was relocated to a steel tower.

#### 1995 to 2002





The construction of the shed surrounding the bell tower structure has not been dated –no documentation.

#### 1997 to 2009 North Addition





In 1997 the design for the North Addition was accepted with conditions by the Historic Review Board.





WILLAMETTE UNITED METHODIST CHURCH FACADE UPGRADES



REMOVE WOOD SIDING AND WINDOWS FROM REAR ADDITION AND TURN OVER TO WUMC REPS. REPAIR AND REPLACE WITH MATCHING MATERIALS ALL EXTERIOR SIDING, TRIM, WINDOWS. REUSE & REPAIR EX. WINDOW SILLS, IF POSSIBLE.

REPAIR DISTURBED AREAS INSIDE. 04-30-20