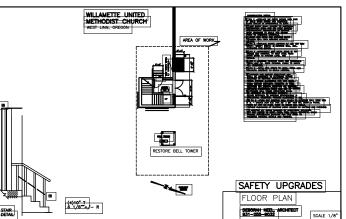

ture in 1908 was added to and raised a half story in 1921. The bell tower was modified then.

## 1958 to 1963





The front exterior stair was replaced by the entry addition and the bell was relocated to a steel tower.

#### 1995 to 2002





The construction of the shed surrounding the bell tower structure has not been dated –no documentation.

#### 1997 to 2009 North Addition





In 1997 the design for the North Addition was accepted with conditions by the Historic Review Board.





WILLAMETTE UNITED METHODIST CHURCH FACADE UPGRADES



REMOVE WOOD SIDING AND WINDOWS FROM REAR ADDITION AND TURN OVER TO WUMC REPS. REPAIR AND REPLACE WITH MATCHING MATERIALS ALL EXTERIOR SIDING, TRIM, WINDOWS. REUSE & REPAIR EX. WINDOW SILLS, IF POSSIBLE.

REPAIR DISTURBED AREAS INSIDE. 04-30-20