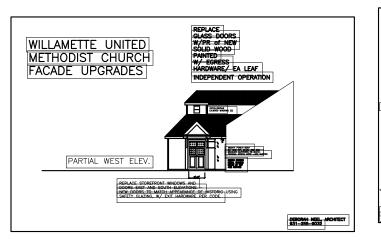

ucture in 1908 was added to and raised a half story in 1921. The bell tower was modified then.

## 1958 to 1963





The front exterior stair was replaced by the entry addition and the bell was relocated to a steel tower.

#### 1995 to 2002





The construction of the shed surrounding the bell tower structure has not been dated –no documentation.

#### 1997 to 2009 North Addition





In 1997 the design for the North Addition was accepted with conditions by the Historic Review Board.





WILLAMETTE UNITED METHODIST CHURCH FACADE UPGRADES



REMOVE WOOD SIDING AND WINDOWS FROM REAR ADDITION AND TURN OVER TO WUMC REPS. REPAIR AND REPLACE WITH MATCHING MATERIALS ALL EXTERIOR SIDING, TRIM, WINDOWS. REUSE & REPAIR EX. WINDOW SILLS, IF POSSIBLE.

REPAIR DISTURBED AREAS INSIDE. 04-30-20