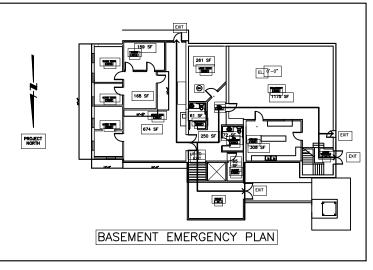

08 was added to and raised a half story in 1921. The bell tower was modified then.

## 1958 to 1963





The front exterior stair was replaced by the entry addition and the bell was relocated to a steel tower.

#### 1995 to 2002





The construction of the shed surrounding the bell tower structure has not been dated –no documentation.

#### 1997 to 2009 North Addition





In 1997 the design for the North Addition was accepted with conditions by the Historic Review Board.





WILLAMETTE UNITED METHODIST CHURCH FACADE UPGRADES



REMOVE WOOD SIDING AND WINDOWS FROM REAR ADDITION AND TURN OVER TO WUMC REPS. REPAIR AND REPLACE WITH MATCHING MATERIALS ALL EXTERIOR SIDING, TRIM, WINDOWS. REUSE & REPAIR EX. WINDOW SILLS, IF POSSIBLE.

REPAIR DISTURBED AREAS INSIDE. 04-30-20