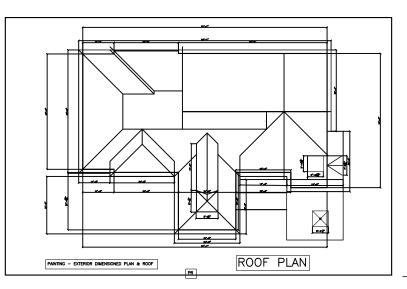

n 1908 was added to and raised a half story in 1921. The bell tower was modified then.

## 1958 to 1963





The front exterior stair was replaced by the entry addition and the bell was relocated to a steel tower.

#### 1995 to 2002





The construction of the shed surrounding the bell tower structure has not been dated –no documentation.

#### 1997 to 2009 North Addition





In 1997 the design for the North Addition was accepted with conditions by the Historic Review Board.





WILLAMETTE UNITED METHODIST CHURCH FACADE UPGRADES



REMOVE WOOD SIDING AND WINDOWS FROM REAR ADDITION AND TURN OVER TO WUMC REPS. REPAIR AND REPLACE WITH MATCHING MATERIALS ALL EXTERIOR SIDING, TRIM, WINDOWS. REUSE & REPAIR EX. WINDOW SILLS, IF POSSIBLE.

REPAIR DISTURBED AREAS INSIDE. 04-30-20