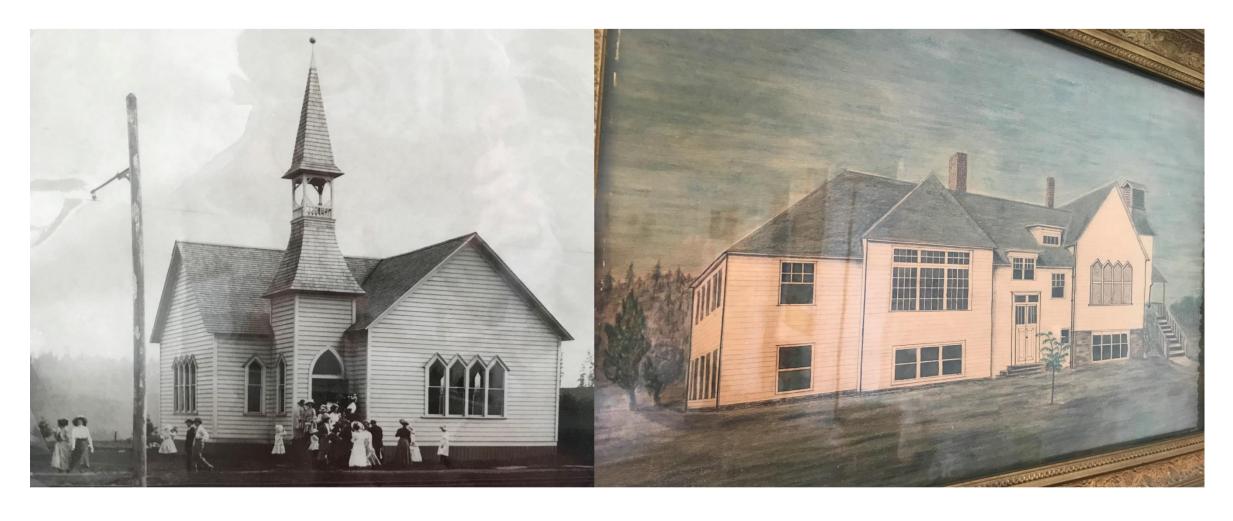

on the lower and upper levels. Only the upper level windows have divided lights. Replacement windows will not have true divided lights and snap in mullions are not acceptable for many reasons.
- the new windows are vinyl clad wood, single hung
- all siding is to be replaced with composite board which will have a longer life cycle and hold paint better. See the plans for extent of work. It is only the two story addition that is included in this phase.

Deborah Neel, Architect, Project Manager, COR

Project Execution Branch, Infrastructure Management Division

US Fish and Wildlife Service Legacy Regions 1, 7 & 8

Office: 503-231-2047 Cell: 971-282-2237

# Willamette United Methodist Church

West Linn, Oregon

A presentation of pictures and sketches from 1908 to the Present

## 1908 to 1930



The original structure in 1908 was added to and raised a half story in 1921. The bell tower was modified then.

## 1958 to 1963





The front exterior stair was replaced by the entry addition and the bell was relocated to a steel tower.

#### 1995 to 2002





The construction of the shed surrounding the bell tower structure has not been dated –no documentation.

#### 1997 to 2009 North Addition





In 1997 the design for the North Addition was accepted with conditions by the Historic Review Board.





WILLAMETTE UNITED METHODIST CHURCH FACADE UPGRADES



REMOVE WOOD SIDING AND WINDOWS FROM REAR ADDITION AND TURN OVER TO WUMC REPS. REPAIR AND REPLACE WITH MATCHING MATERIALS ALL EXTERIOR SIDING, TRIM, WINDOWS. REUSE & REPAIR EX. WINDOW SILLS, IF POSSIBLE.

REPAIR DISTURBED AREAS INSIDE