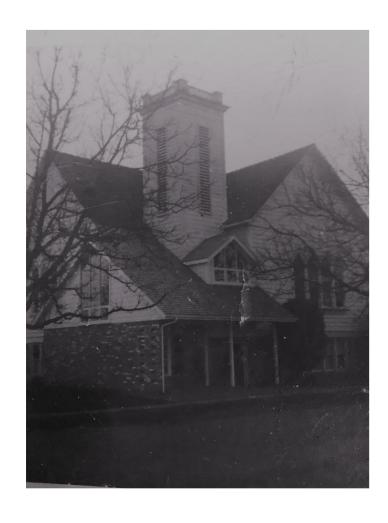

hts and snap in mullions are not acceptable for many reasons.
- the new windows are vinyl clad wood, single hung
- all siding is to be replaced with composite board which will have a longer life cycle and hold paint better. See the plans for extent of work. It is only the two story addition that is included in this phase.

Deborah Neel, Architect, Project Manager, COR

Project Execution Branch, Infrastructure Management Division

US Fish and Wildlife Service Legacy Regions 1, 7 & 8

Office: 503-231-2047 Cell: 971-282-2237

# Willamette United Methodist Church

West Linn, Oregon

A presentation of pictures and sketches from 1908 to the Present

## 1908 to 1930



The original structure in 1908 was added to and raised a half story in 1921. The bell tower was modified then.

## 1958 to 1963





The front exterior stair was replaced by the entry addition and the bell was relocated to a steel tower.

#### 1995 to 2002





The construction of the shed surrounding the bell tower structure has not been dated –no documentation.

#### 1997 to 2009 North Addition





In 1997 the design for the North Addition was accepted with conditions by the Historic Review Board.





WILLAMETTE UNITED METHODIST CHURCH FACADE UPGRADES



REMOVE WOOD SIDING AND WINDOWS FROM REAR ADDITION AND TURN OVER TO WUMC REPS. REPAIR AND REPLACE WITH MATCHING MATERIALS ALL EXTERIOR SIDING, TRIM, WINDOWS. REUSE & REPAIR EX. WINDOW SILLS, IF POSSIBLE.

REPAIR DISTURBED AREAS INSIDE. 04-30-20