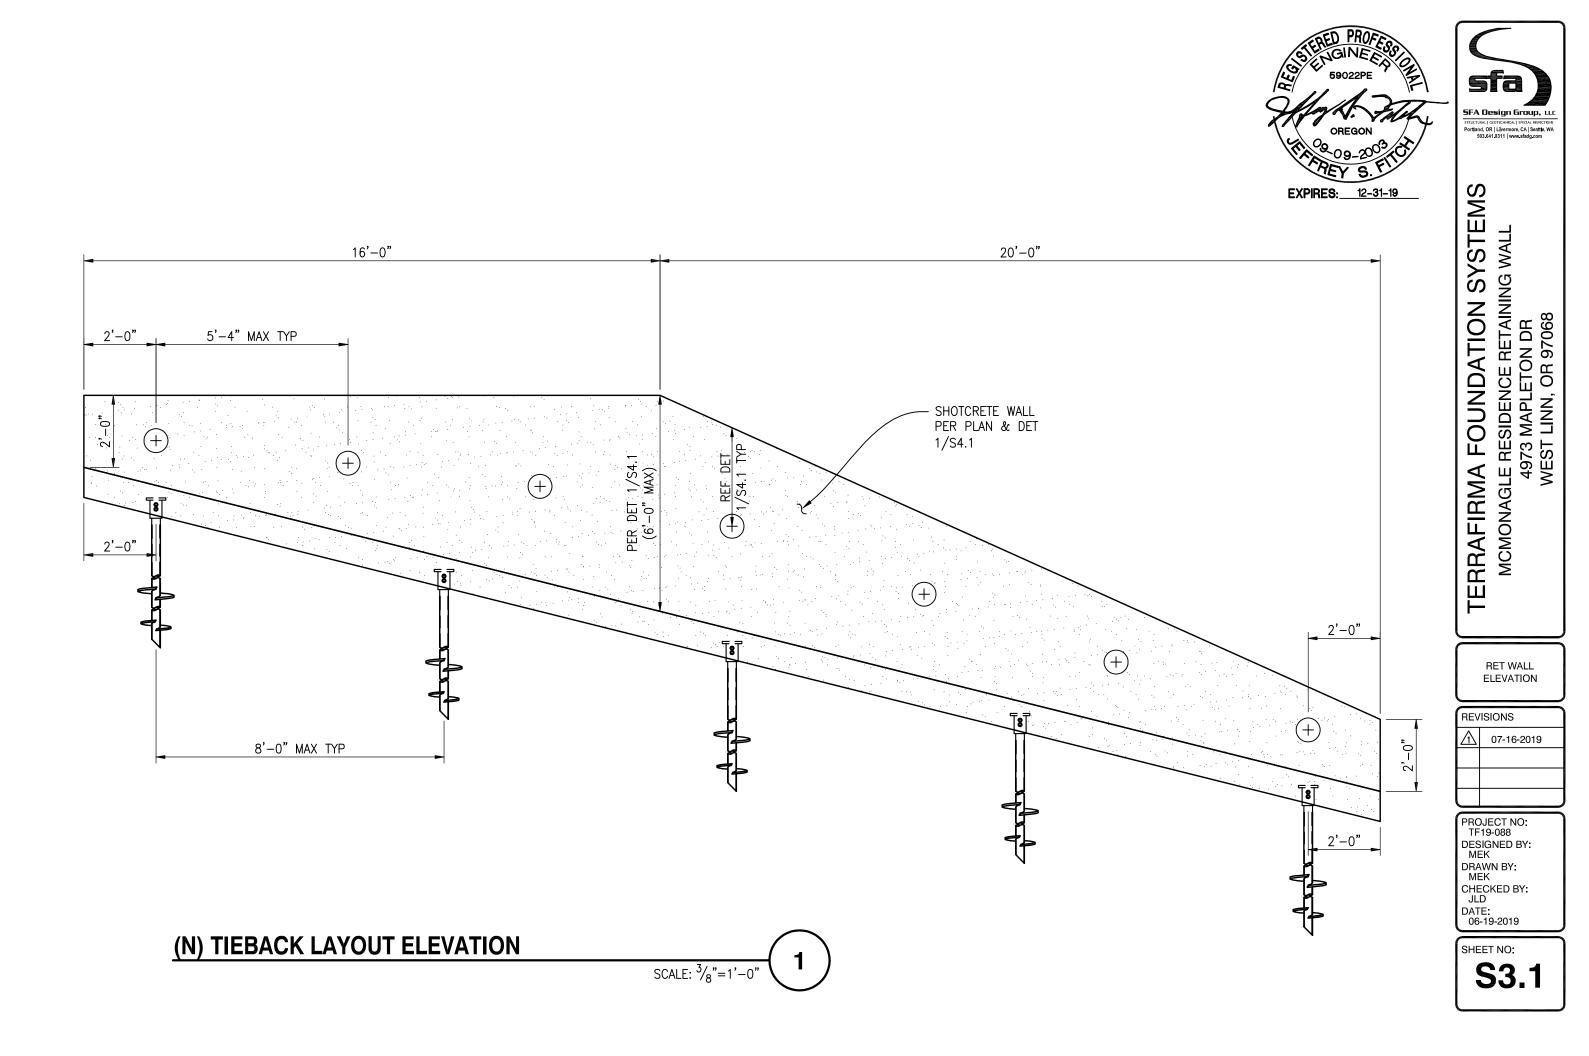

8,189 LBS
- 1.5" SOLID SQUARE SHAFT TIEBACK INSTALLED AT A 30°±2° ANGLE FROM HORIZONTAL
- 0.375 THICK 8/10/12"ø HELIX W/ 0.25" FILLET WELDS EA SIDE OF HÉLIX TO PIPE PILE
- MINIMUM 20'-0" INSTALLATION DEPTH & 2000 LB-FT INSTALLATION TORQUE

INDICATES LOCATION OF FSI 288 HELICAL PIER W/ FSI FS288NCB NEW CONSTRUCTION BRACKET PER DETAILS ON S4.2

HELICAL PIER INSTALLATION NOTES:

- MAX LOAD TO ANCHOR = 12,838 LBS
- 2.875"ø PIPE PILE W/ 0.276" THICK WALL
- 0.375" THICK 10/12" HELIX W/ 1/4" FILLET WELDS EACH SIDE OF HELIX TO PIER
- MINIMUM 20'-O" INSTALLATION DEPTH & 3000 FT-LB INSTALLATION TORQUE
- 7. TIEBACK SPACING SHALL BE AS INDICATED ON PLAN (5'-4" OC MAX)
- 8. MAX SPACING BETWEEN HELICAL PIERS SHALL BE 8'-0" OC
- 9. ALL CONSTRUCTION MATERIALS ON PLANS, ELEVATIONS & DETAILS ARE (N) UNO





# **TYPICAL SHOTRETE RETAINING WALL SCHEDULE**





|      | RETAINING WALL/FOOTING SCHEDULE |       |    |       |        |              |              |              |                     |         |       |  |
|------|---------------------------------|-------|----|-------|--------|--------------|--------------|--------------|---------------------|---------|-------|--|
| WALL | Н                               |       |    |       |        |              |              | WALL         | REINF               | FOOTING | REINF |  |
| TYPE | MAX                             | TOE   | ts | HEEL  | tf     | VERT         | HORIZ        | TRANSVERSE   | LONGITUDINAL        | Ht      |       |  |
| А    | 2'-0"                           | 0'-5" | 8" | 0'-5" | 0'-10" | #4 AT 12" OC | #4 AT 12" OC |