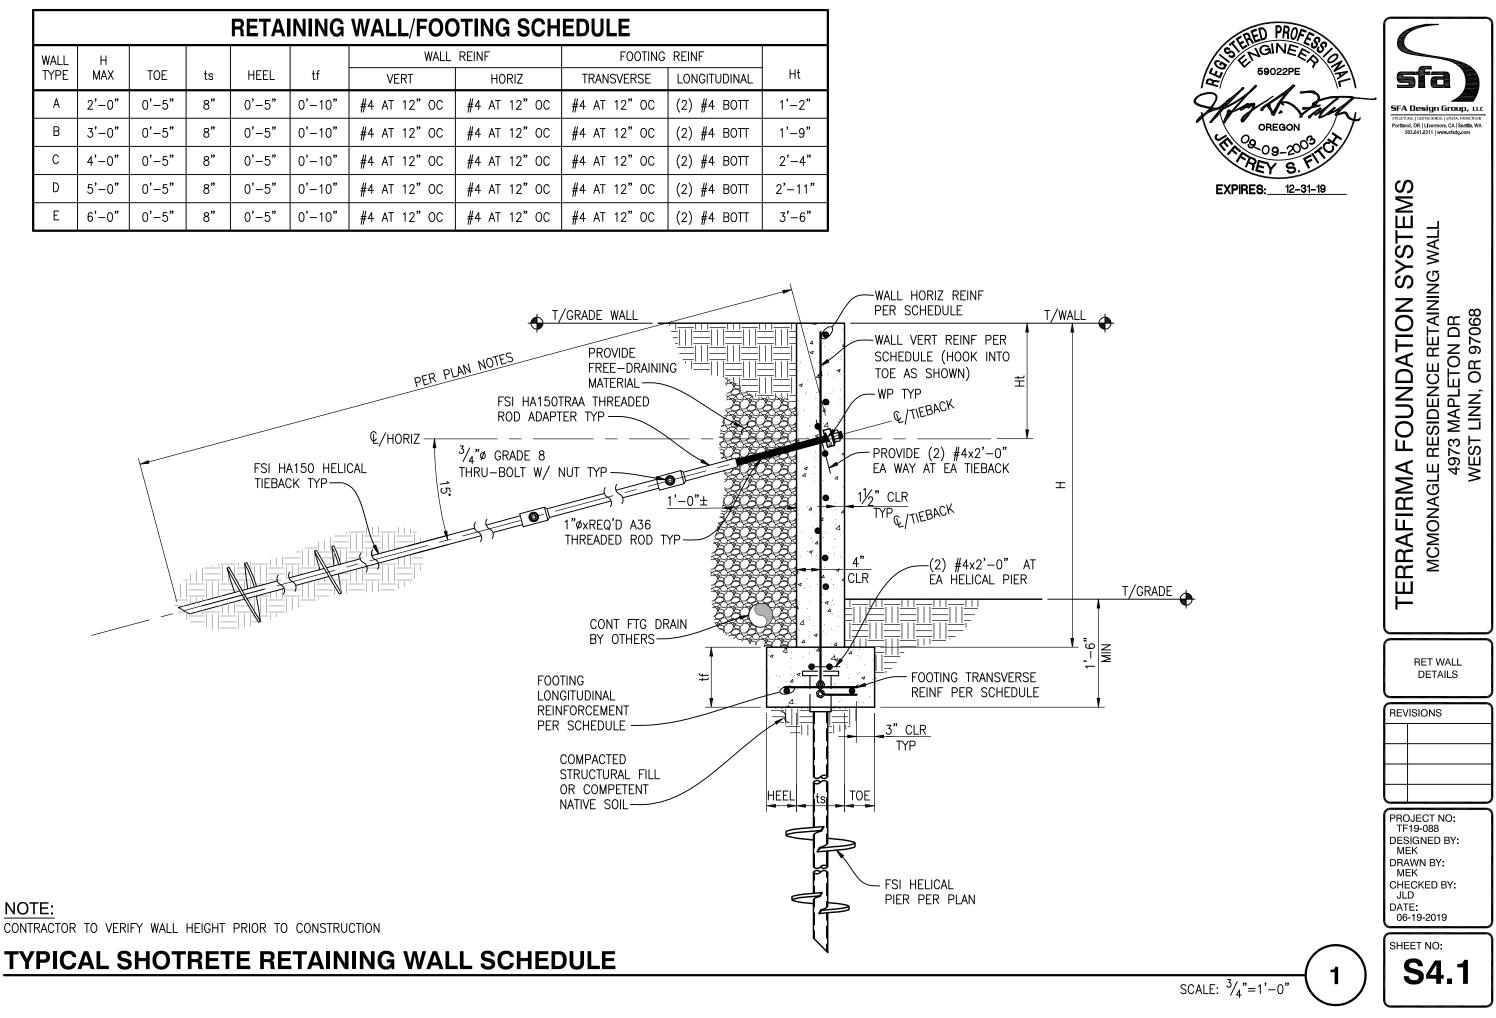

D AT A 30°±2° ANGLE FROM HORIZONTAL
- 0.375 THICK 8/10/12"ø HELIX W/ 0.25" FILLET WELDS EA SIDE OF HÉLIX TO PIPE PILE
- MINIMUM 20'-0" INSTALLATION DEPTH & 2000 LB-FT INSTALLATION TORQUE

INDICATES LOCATION OF FSI 288 HELICAL PIER W/ FSI FS288NCB NEW CONSTRUCTION BRACKET PER DETAILS ON S4.2

HELICAL PIER INSTALLATION NOTES:

- MAX LOAD TO ANCHOR = 12,838 LBS
- 2.875"ø PIPE PILE W/ 0.276" THICK WALL
- 0.375" THICK 10/12" HELIX W/ 1/4" FILLET WELDS EACH SIDE OF HELIX TO PIER
- MINIMUM 20'-O" INSTALLATION DEPTH & 3000 FT-LB INSTALLATION TORQUE
- 7. TIEBACK SPACING SHALL BE AS INDICATED ON PLAN (5'-4" OC MAX)
- 8. MAX SPACING BETWEEN HELICAL PIERS SHALL BE 8'-0" OC
- 9. ALL CONSTRUCTION MATERIALS ON PLANS, ELEVATIONS & DETAILS ARE (N) UNO





# **TYPICAL SHOTRETE RETAINING WALL SCHEDULE**





|      | RETAINING WALL/FOOTING SCHEDULE |       |    |       |        |              |              |              |                     |         |       |  |
|------|---------------------------------|-------|----|-------|--------|--------------|--------------|--------------|---------------------|---------|-------|--|
| WALL | Н                               |       |    |       |        |              |              | WALL         | REINF               | FOOTING | REINF |  |
| TYPE | MAX                             | TOE   | ts | HEEL  | tf     | VERT         | HORIZ        | TRANSVERSE   | LONGITUDINAL        | Ht      |       |  |
| А    | 2'-0"                           | 0'-5" | 8" | 0'-5" | 0'-10" | #4 AT 12" OC | #4 AT 12" OC | #4 AT 12" OC | (2) #4 BOTT         | 1'-2"   |