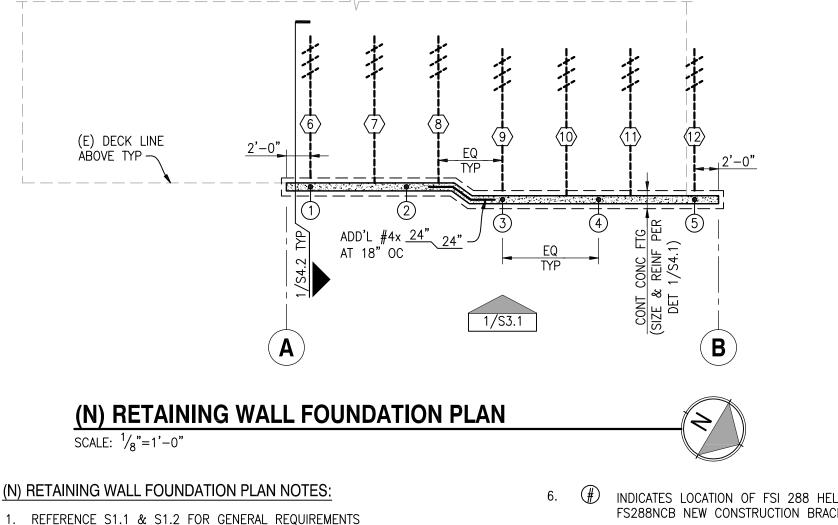

EDDED ITEMS</u>: Position and secure in place expansion joint material, anchors and other structural and non-structural embedded items before placing in concrete. Contractor shall refer to mechanical, electrical, plumbing, architectural drawings and coordinate for other embedded items.

| BAR<br>SIZE  | Ld | Class B<br>Splice |  |  |  |
|--------------|----|-------------------|--|--|--|
| ťc = 2500psi |    |                   |  |  |  |
| #4           | 24 | 32                |  |  |  |
| <b>#</b> 5   | 30 | 32                |  |  |  |

# NOTES:

VALUES FOR UNCOATED REINFORCING AND NORMAL WEIGHT CONCRETE WITH CLEAR SPACING > db, CLEAR COVER > db AND MINIMUM STIRRUPS OR TIES THROUGHOUT Ld OR CLEAR SPACING > 2db AND CLEAR COVER > db.

LAP SPLICE & DEVELOPMENT LENGTH SCHEDULE

SCALE: NTS





- 2. CONTRACTOR TO NOTIFY ENGINEER OF RECORD OF DISCREPANCIES BETWEEN FIELD CONDITIONS & THOSE SHOWN IN THESE DOCUMENTS PRIOR TO CONSTRUCTION/INSTALLATION OF PIERS TYP
- 3. INDICATES (N) CONC RETAINING WALL ON (N) CONC FOOTING
- SECTION CUT DETAIL NUMBER/SHEET NUMBER
- 5.  $\langle \# \rangle \langle \# \rangle$  INDICATES HA150 HELICAL LATERAL RESTRAINT SYSTEM PER DETAIL 1/S4.2

#### LATERAL HELICAL TIEBACK INSTALLATION NOTES:

- MAX LOAD TO ANCHOR = 8,189 LBS
- 1.5" SOLID SQUARE SHAFT TIEBACK INSTALLED AT A 30°±2° ANGLE FROM HORIZONTAL
- 0.375 THICK 8/10/12"ø HELIX W/ 0.25" FILLET WELDS EA SIDE OF HÉLIX TO PIPE PILE
- MINIMUM 20'-0" INSTALLATION DEPTH & 2000 LB-FT INSTALLATION TORQUE

INDICATES LOCATION OF FSI 288 HELICAL PIER W/ FSI FS288NCB NEW CONSTRUCTION BRACKET PER DETAILS ON S4.