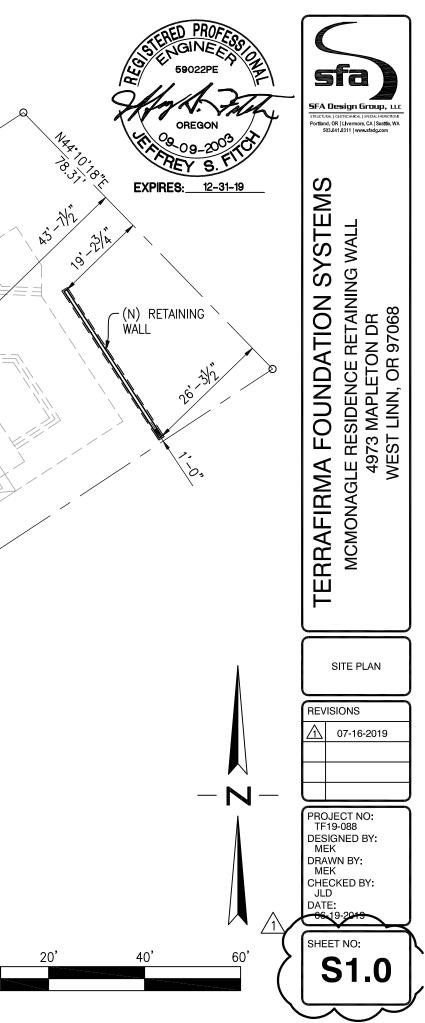

OSSC & 2017 ORSC

\*ZONING CODE: 2019 CLACKAMAS COUNTY ZONING CODE

\*ZONING: R10 - SINGLE DWELLING 5,000

•SITE AREA: 17,424 Sq-Ft

•LOT DIMENSIONS: AS SHOWN

•EXISTING BUILDING FOOTPRINT: 2,900 SF ((2) STORY)

## SITE PLAN NOTES

- 1. ALL WORK AND MATERIAL SHALL CONFORM TO THE REQUIREMENTS OF THE CITY OF WEST LINN DESIGN STANDARDS.
- 2. THE CONTRACTOR SHALL OBTAIN ALL REQUIRED PERMITS AND LICENSES BEFORE STARTING CONSTRUCTION.
- 3. THE CONTRACTOR SHALL NOTIFY THE ENGINEER, CITY OF WEST LINN 24 HOURS BEFORE STARTING CONSTRUCTION OR RESUMING WORK AFTER SHUTDOWNS, EXCEPT FOR NORMAL RESUMPTION OF WORK FOLLOWING SUNDAYS OR HOLIDAYS.

6.

<u>07</u>

- 4. THE CONTRACTOR SHALL ASSIST THE ENGINEER IN PREPARING AS-CONSTRUCTED DRAWINGS.
- 5. SUBCONTRACTOR TO SPECIFY LOCATIONS OF UTILITY STUBS.





## **GENERAL REQUIREMENTS**

GOVERNING CODE: The "International Building Code", 2015 Edition, 2014 Oregon Structural Specialty Code and 2017 Oregon Residential Specialty Code as adopted and modified by the City of West Linn shall govern design and construction.

<u>REFERENCE STANDARDS</u>: Reference to ASTM and other standards incorporate these standards into the contract as though included in their entirety. Reference to a specific Section does not relieve the contractor from compliance with the entire standard. The latest edition of the standard shall be used unless a specific date is indicated.

DEFINITIONS: The following definitions cover the meanings of certain terms used in these notes:

"Architect / Engineer" - The Architect and the Engineer-of-Record.

"Prepared by a Specialty St