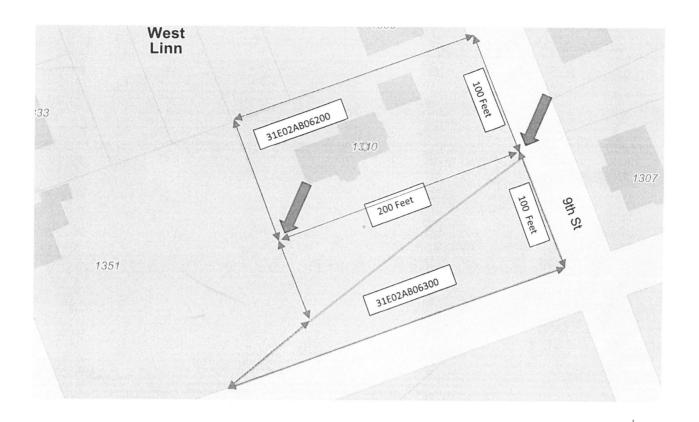

The two large arrows indicate where the new boundary between the two properties will be. This will make it 100 ft x 200 ft for 31E02AB06300. The bottom land will be slightly larger.

Gordon & Tabatha Redman 503.519.0892 Owners of both properties