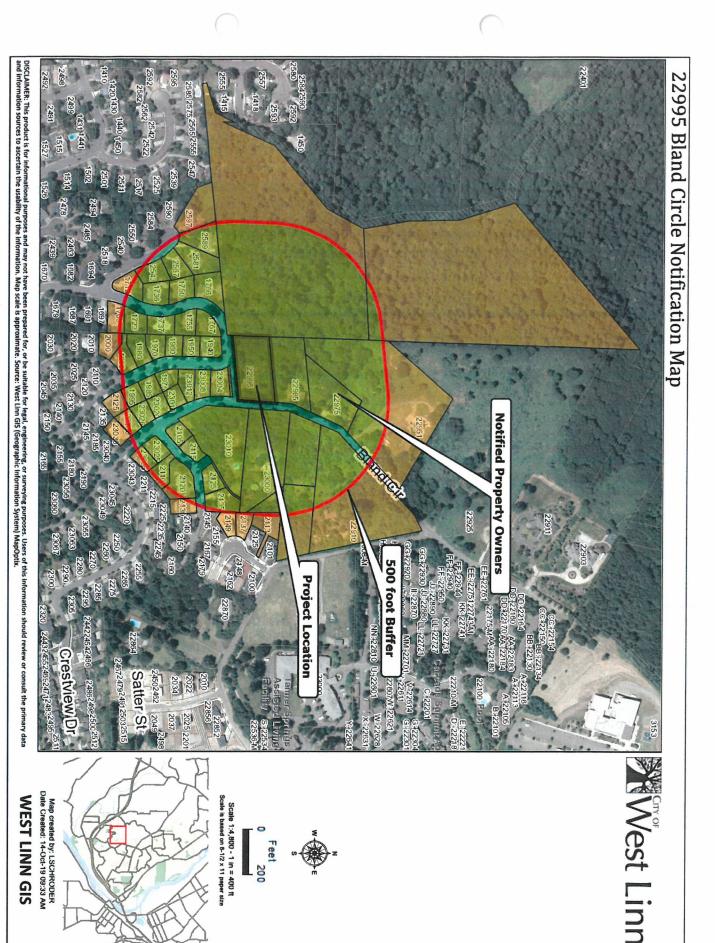

120-DAY RULE:

The application became complete on October 4, 2019. The 120-day

period therefore ends on February 1, 2020.

**PUBLIC NOTICE:** 

Notice was mailed to property owners within 500 feet of the subject property and to all neighborhood associations on October 14, 2019. A sign was placed on the property on October 24, 2019. The notice was also posted on the City's website on October 14, 2019. Therefore, public

notice requirements of CDC Chapter 99 have been met.

You have received this notice because County records indicate that you own property within 500 feet of this property (Tax Lot 1400 of Clackamas County Assessor's Map 21E 26C) or as otherwise required by Chapter 99 of the CDC.