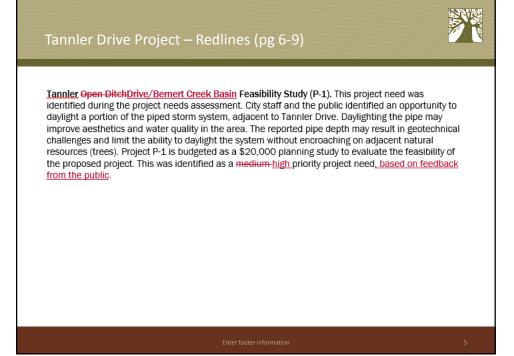

|  | Inventory – Section 2.5 (page 2-4                                                                                                                                                 | Table 2-4. System Asset Inventory-Pipes, Culverts, and Open Channels |             |
|--|-----------------------------------------------------------------------------------------------------------------------------------------------------------------------------------|----------------------------------------------------------------------|-------------|
|  | Table 2.4, there are approximately 30<br>miles of mapped tributary<br>stream/creeks, of which approximately<br>5 miles overlap with City mapped assets<br>(culverts, pipes, etc.) | Diameter                                                             | Le