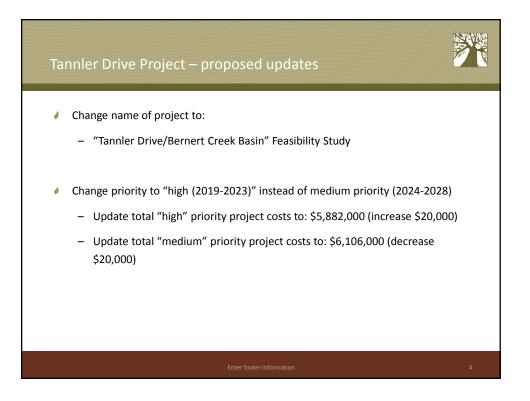

|  | Inventory – Section 2.5 (page 2-4                                                                                                                                                 | Table 2-4. System Asset Inventory-Pipes, Culverts, and Open Channels |             |
|--|-----------------------------------------------------------------------------------------------------------------------------------------------------------------------------------|----------------------------------------------------------------------|-------------|
|  | Table 2.4, there are approximately 30<br>miles of mapped tributary<br>stream/creeks, of which approximately<br>5 miles overlap with City mapped assets<br>(culverts, pipes, etc.) | Diameter                                                             |