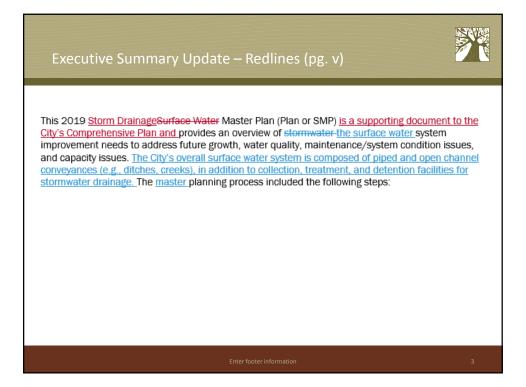

|  | Inventory – Section 2.5 (page 2-4                                                                                                                                                 | Table 2-4. System Asset Inventory-Pipes, Culverts, and Open Channels |             |
|--|-----------------------------------------------------------------------------------------------------------------------------------------------------------------------------------|----------------------------------------------------------------------|-------------|
|  | Table 2.4, there are approximately 30<br>miles of mapped tributary<br>stream/creeks, of which approximately<br>5 miles overlap with City mapped assets<br>(culverts, pipes, etc.) | Diameter