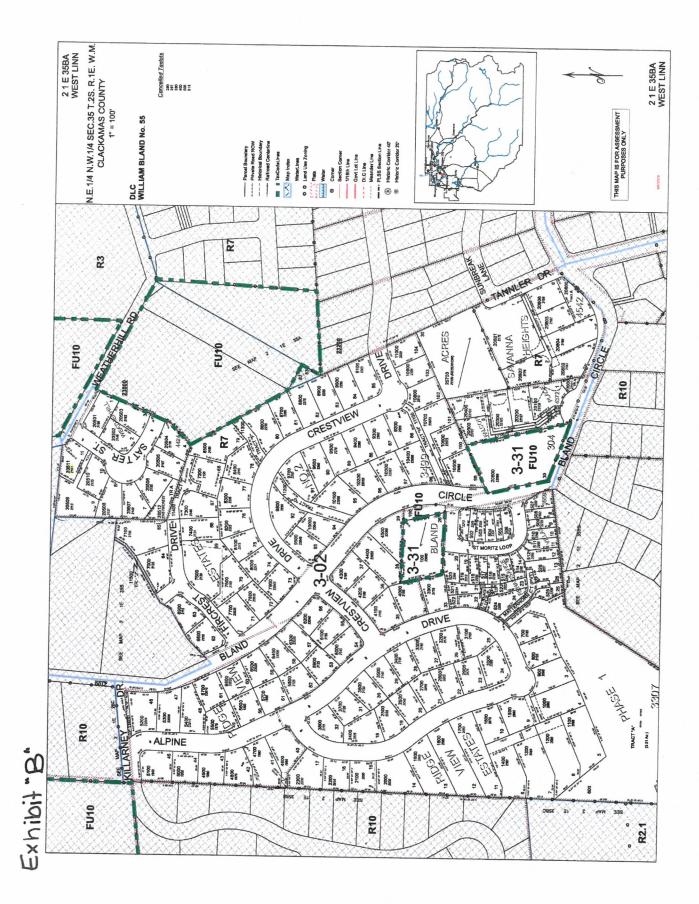

Before addressing the issues raised in the six (6) letters received by Staff, the applicant would like to first denounce the letter provided by Victoria Steele Keller. First, Mrs. Keller notes that she moved to West Linn 14 years ago to avoid living in subdivisions similar to the one being proposed by the applicant, yet that is exactly what she did. Mrs. Keller lives in the Weatherhill Subdivision (i.e. 2101 Satter St.), which was final platted July 9, 2015, on a 7,056 square foot lot (See Exhibits A – Weatherhill Plat and B – Assessor Map). If lot sizes less than 10,000 square feet have a negative effect on property values as noted by Mrs. Keller in her written testimony, then one must ask themselves why would Mrs. Keller move into a brand-new subdivision with an average lot size of 7,674 square feet. The reason is because there is no information to substantiate her claim or else she would have referenced it in her letter.

Respectfully,

Steve Miller - Senior Planner/Project Manager Emerio Design, LLC 6445 SW Fallbrook Place, Suite 100 Beaverton, OR 97008

Attachments:

Exhibit A – Weatherhill Subdivision Plat Exhibit B – Clackamas County Assessor Map Exhibit C – Victoria Steele Keller's Linkedin Page