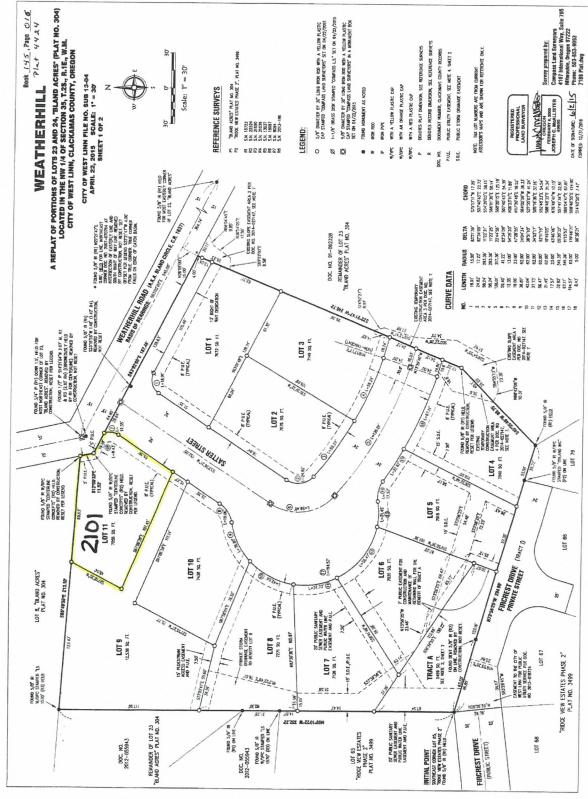

Before addressing the issues raised in the six (6) letters received by Staff, the applicant would like to first denounce the letter provided by Victoria Steele Keller. First, Mrs. Keller notes that she moved to West Linn 14 years ago to avoid living in subdivisions similar to the one being proposed by the applicant, yet that is exactly what she did. Mrs. Keller lives in the Weatherhill Subdivision (i.e. 2101 Satter St.), which was final platted July 9, 2015, on a 7,056 square foot lot (See Exhibits A – Weatherhill Plat and B – Assessor Map). If lot sizes less than 10,000 square feet have a negative effect on property values as noted by Mrs. Keller in her written testimony, then one must ask themselves why would Mrs. Keller move into a brand-new subdivision with an average lot size of 7,674 square feet. The reason is because there is no information to substantiate her claim or else she would have referenced it in her letter.

Respectfully,

Steve Miller - Senior Planner/Project Manager Emerio Design, LLC 6445 SW Fallbrook Place, Suite 100 Beaverton, OR 97008

Attachments:

Exhibit A – Weatherhill Subdivision Plat Exhibit B – Clackamas County Assessor Map Exhibit C – Victoria Steele Keller's Linkedin Page