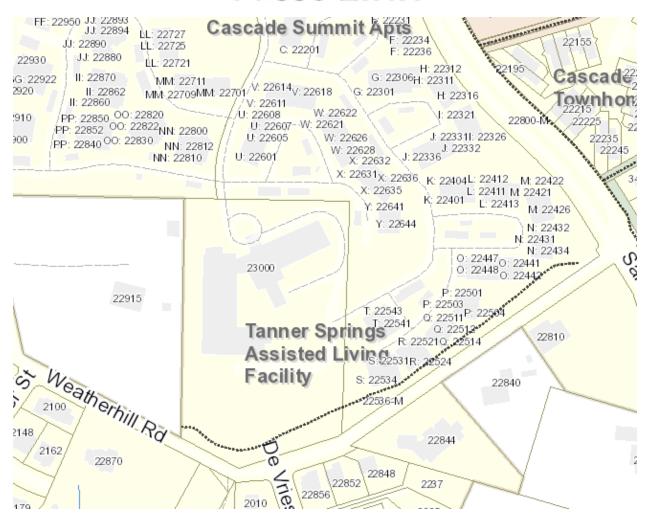

Planning file number MIP-14-01 (Approved November 25, 2014) for a 2-lot partition at 23000 Horizon Drive (Tanner Springs Assisted Living Facility). This application was granted a two year extension so the applicant could have more time to complete conditions of approval. The conditions require the applicant to dedicate 15 feet along the southern boundary fronting Weatherhill Road to the public right-of-way, install curb/gutters, and reconfigure the existing horizontal curve on Weatherhill Road adjusting the centerline curve radius to meet 165 feet. The applicant's partition approval expires on November 25, 2019 if the conditions of approval are not satisfied.

Property located at 22844 Weatherhill Road is developed with one single-family home. Per a signed legal agreement between the current property owners and the City of West Linn, street improvements including half-street improvements, curb/gutter, and sidewalk must be installed prior to receiving the certificate of occupancy for the home. There is no specific timeline for these improvements other than they owners will not have a certificate of occupancy until complete. Also part of this agreement, the property owner was required to dedicate 13 feet to the Weatherhill Road public right-of-way, and that requirement has been satisfied.

The Cascade Summit Apartments and Tanner Springs Assisted Living Facility maintain a meandering public path that follows along Weatherhill Road on their frontages. This path is shown by the dotted line in the attached map.

Property at 22915 Weatherhill Road recently completed the City's process to annex into West Linn. Improvements and dedication along the frontage of this property to benefit the Weatherhill Road right-of-way will be a requirement of development in the future.