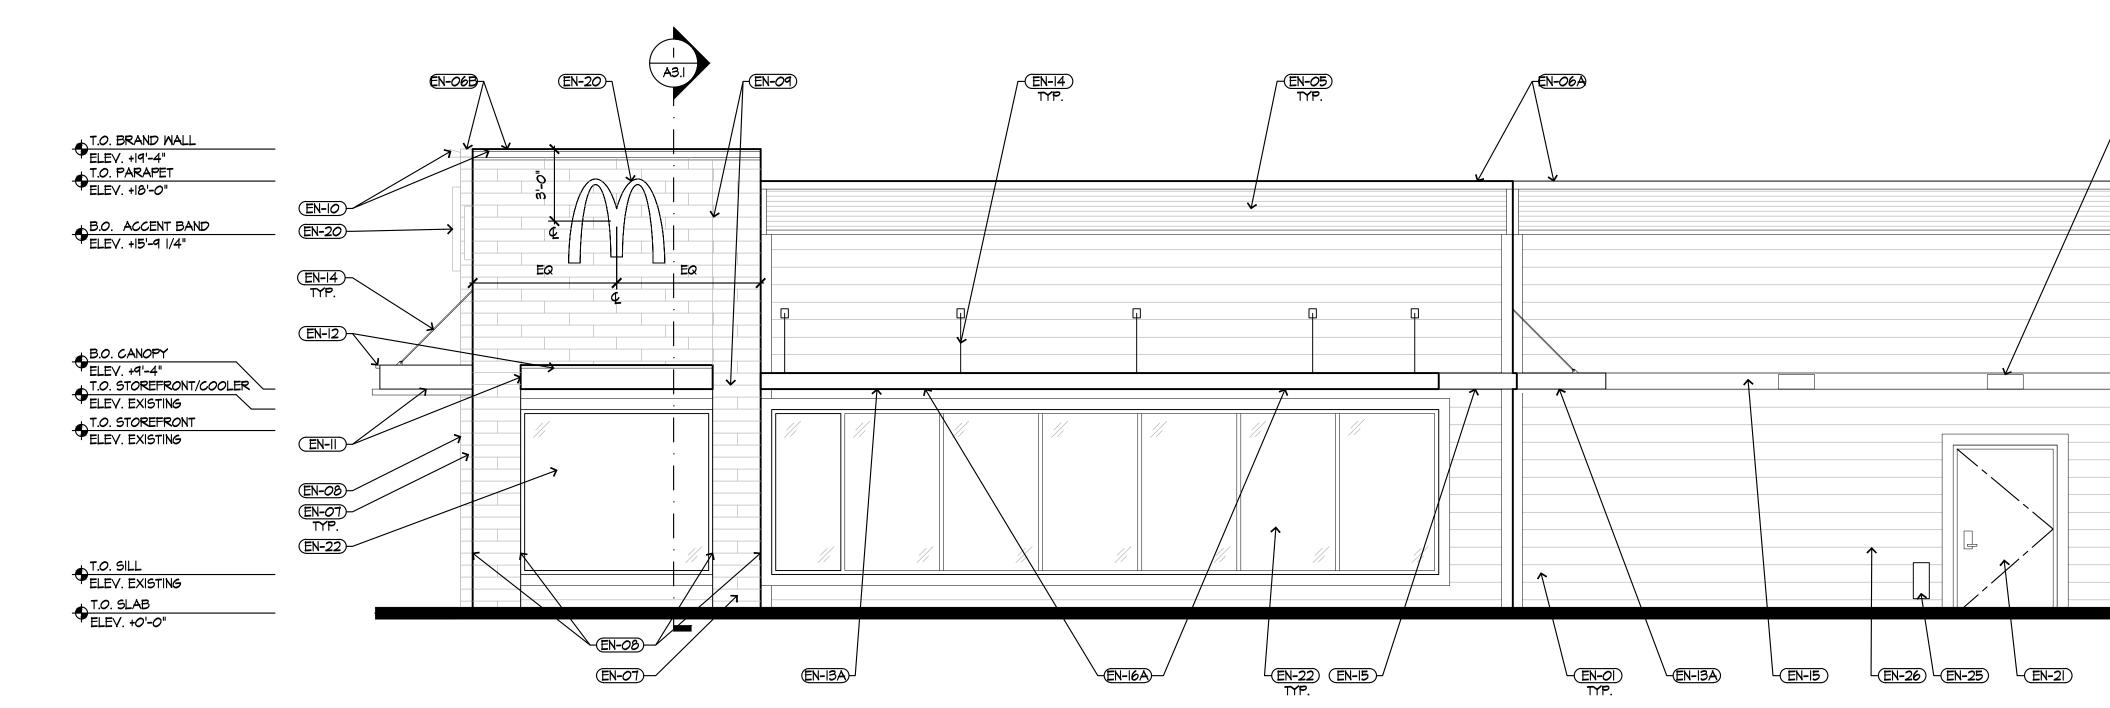

#### **PROPOSED IMPROVEMENTS**

The proposed project is a remodel of an existing McDonald's restaurant. This will include an exterior modernization of the building's appearance. The modernization includes installation of new siding, with new paint colors, and a new storefront window and door at the entrance. New building walls signs will replace the old. New accent walls of a charcoal tile with a wood appearance will be placed on the building to break up the facade. The existing mansard roof will be cut back to allow for construction of new parapets. A new corrugated metal panel system at the parapets provides visual interest. New metal trellises and a metal fascia band break up the façade vertically and provide lighting and weather-protection at the doors. A new white illuminated canopy at the entrance and front façade will provide pedestrian-scale lighting and create a path leading to the main door. At the interior, a new order counter, new seating, and finishes will be provided at the dining area and restrooms.

An accessibility analysis has been performed for this store. The accessible pedestrian routes on site, within the dining area, and in the restrooms, will all be upgraded to provide full compliance with the accessibility codes. On the site, the driveways and location of pedestrian access routes are to remain, as is the general flow of traffic through the parking lot. New concrete sidewalks and ramps will be provided around the store for accessibility where applicable. The parking lot will receive a new asphalt layer and new striping. The drive-thru will receive new signage and new digital menu boards and a new concrete finish.