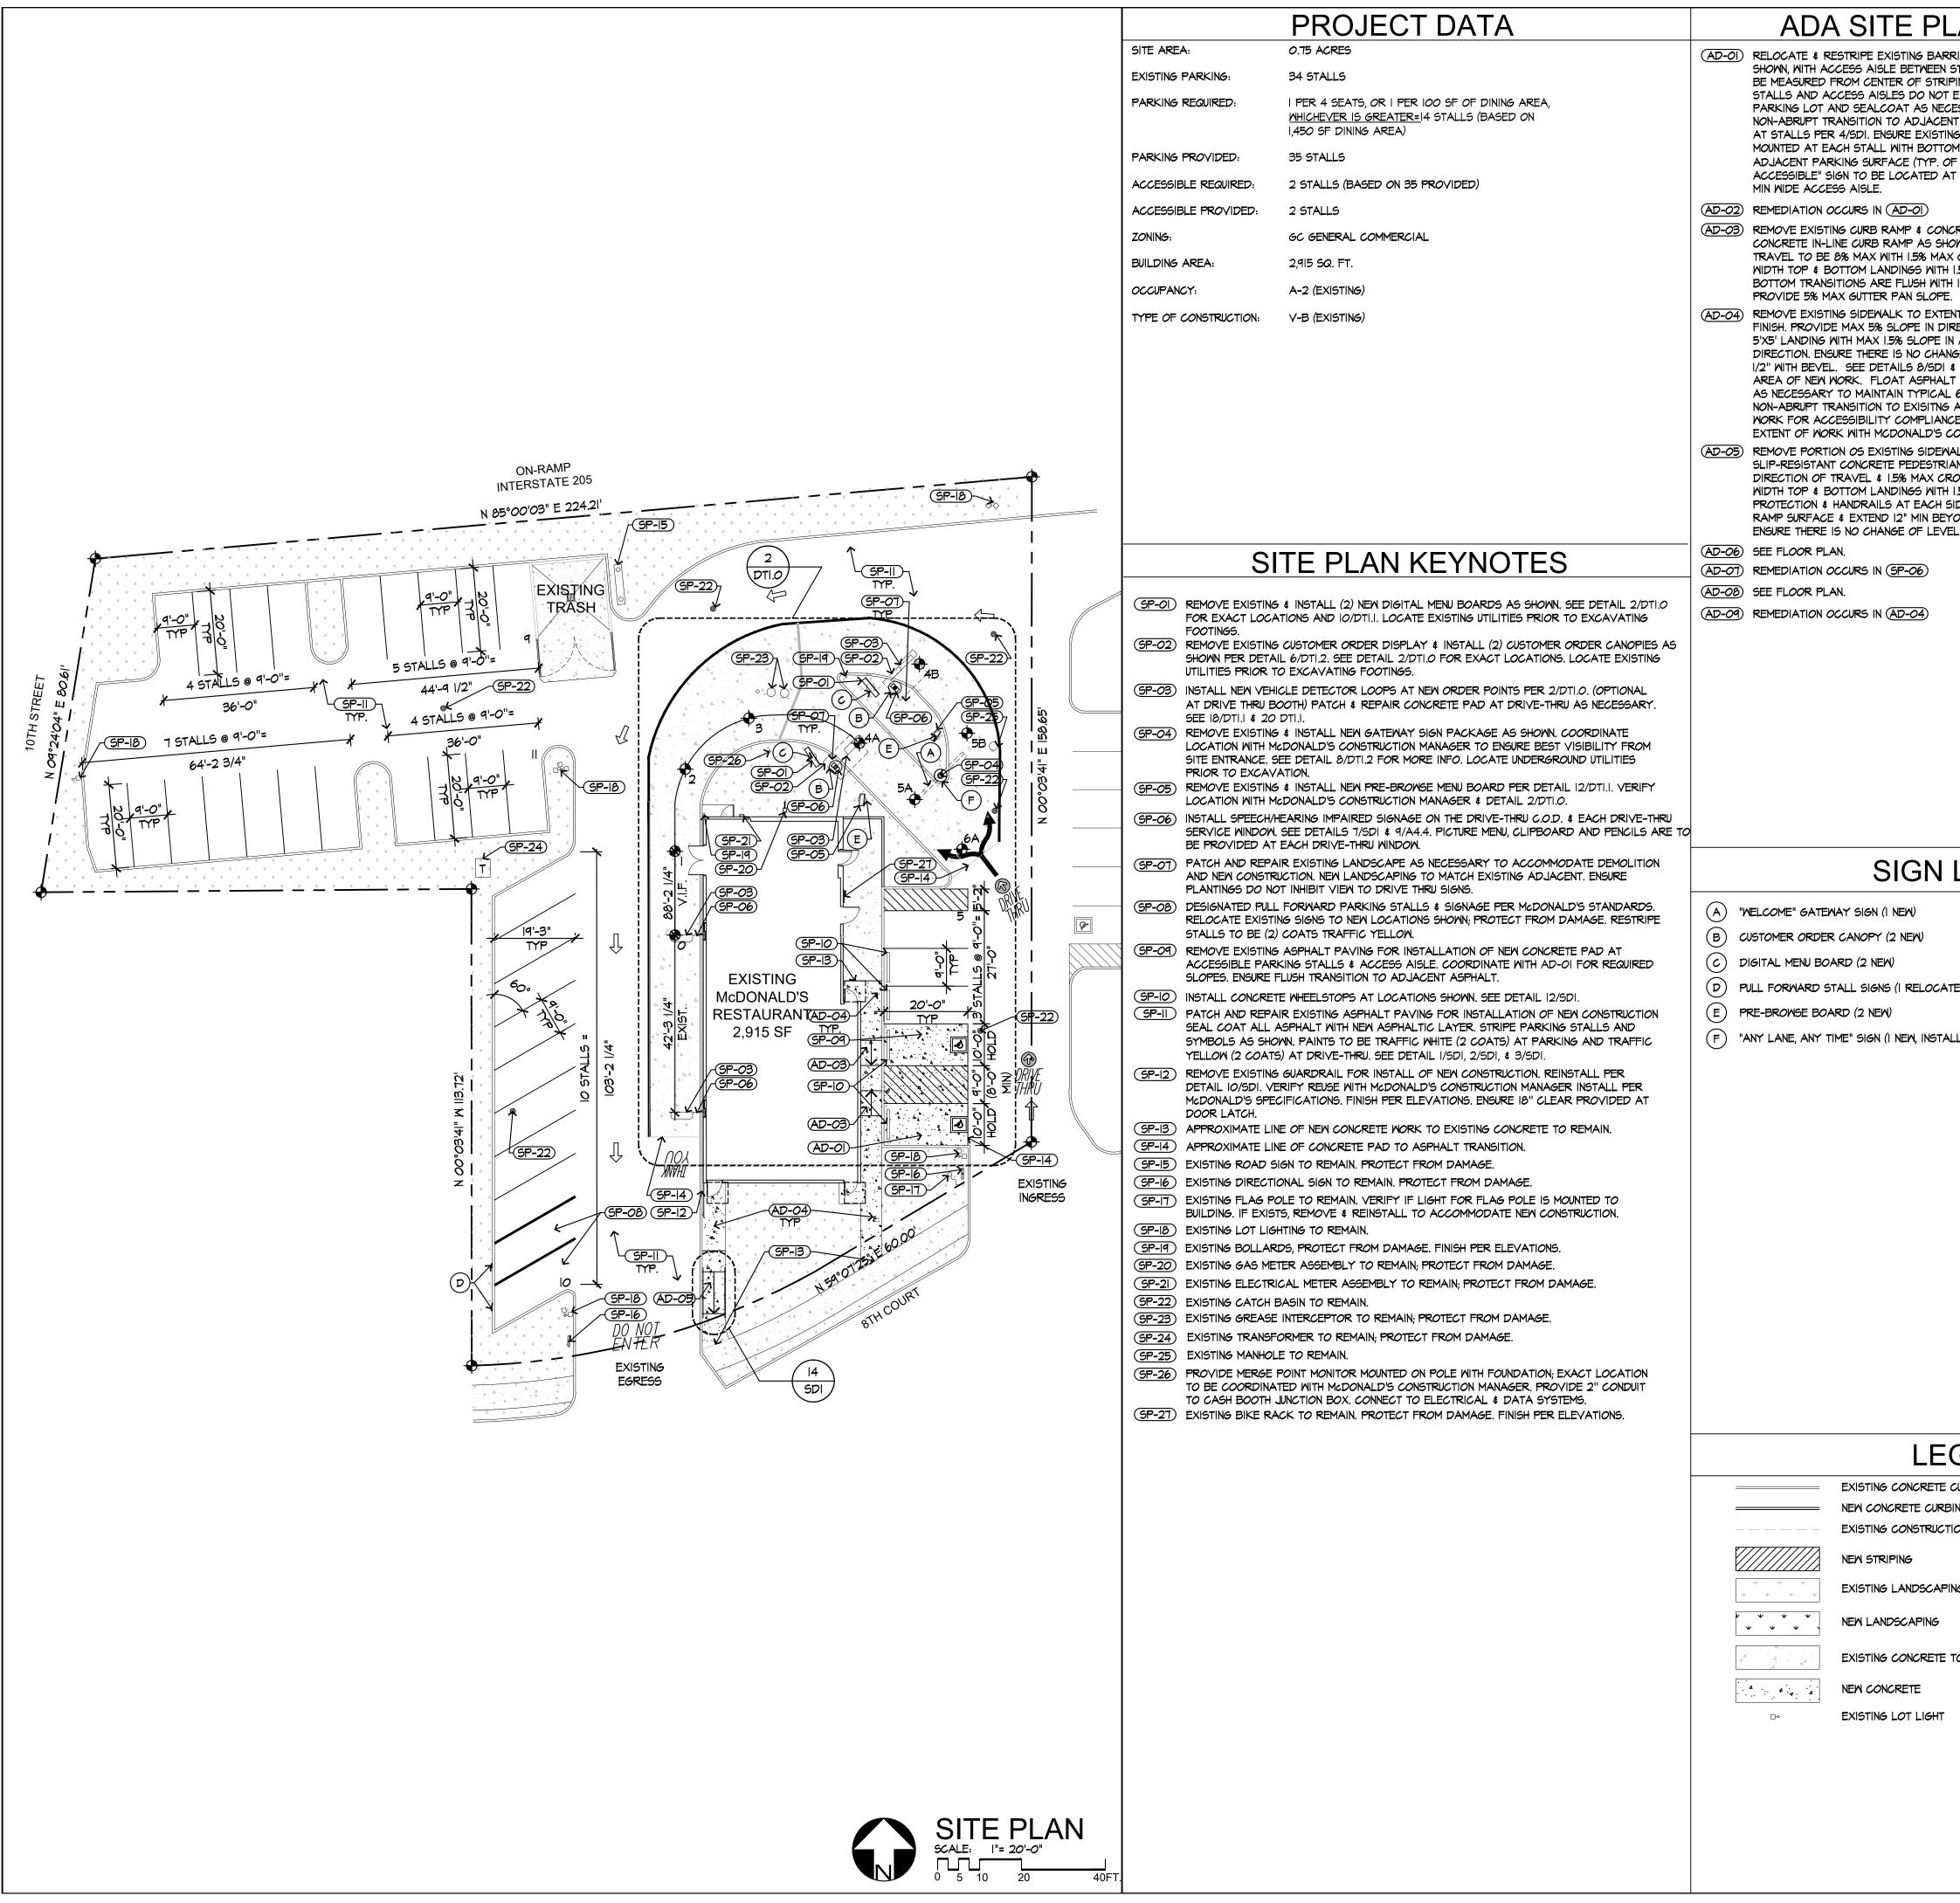

#### **PROPOSED IMPROVEMENTS**

The proposed project is a remodel of an existing McDonald's restaurant. This will include an exterior modernization of the building's appearance. The modernization includes installation of new siding, with new paint colors, and a new storefront window and door at the entrance. New building walls signs will replace the old. New accent walls of a charcoal tile with a wood appearance will be placed on the building to break up the facade. The existing mansard roof will be cut back to allow for construction of new parapets. A new corrugated metal panel system at the parapets provides visual interest. New metal trellises and a metal fascia band break up the façade vertically and provide lighting and weather-protection at the doors. A new white illuminated canopy at the entrance and front façade will provide pedestrian-scale lighting and create a path leading to the main door. At the interior, a new order counter, new seating, and finishes will be provided at the dining area and restrooms.

An accessibility analysis has been performed for this store. The accessible pedestrian routes on site, within the dining area, and in the restrooms, will all be upgraded to provide full compliance with the accessibility codes. On the site, the driveways and location of pedestrian access routes are to remain, as is the general flow of traffic through the parking lot. New concrete sidewalks and ramps will be provided around the store for accessibility where applicable. The parking lot will receive a new asphalt layer and new striping. The drive-thru will receive new signage and new digital menu boards and a new concrete finish.