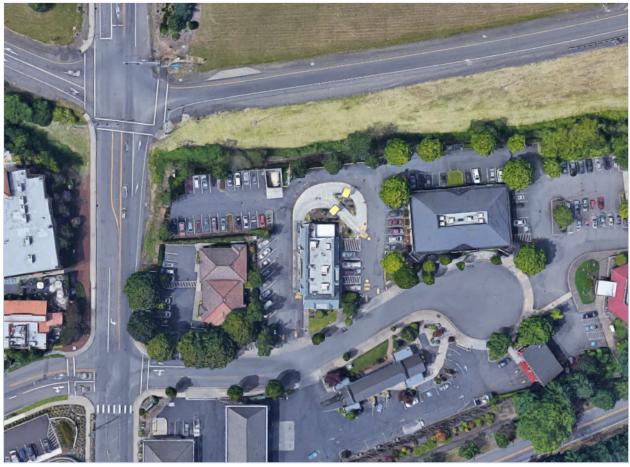

#### Location

McDonald's Restaurant 2100 8<sup>th</sup> CT, West Linn, Or 97068 (Parcel 01680345). It's location is

shown in Figure 1.

#### Figure 1: Vicinity Aerial

Figure 1: Source Google

McDonald's Restaurant Remodel Design Review Application Page 9/ 9

| AN KEYNOTES                                                                                                                                                                                          |                      |                     | GENERAI                    | _ NDTES                                                                                             |            |                                    | ¥H≯                                                            | EHA >                    | т<br>а       |
|------------------------------------------------------------------------------------------------------------------------------------------------------------------------------------------------------|----------------------|---------------------|----------------------------|-----------------------------------------------------------------------------------------------------|------------|------------------------------------|----------------------------------------------------------------|--------------------------|--------------|
| RIER-FREE ACCESSIBLE STALLS (TYP. OF 2) AS<br>STALLS. WIDTH OF STALLS AND ACCESS AISLE TO<br>PING. ENSURE ALL SLOPES AT NEW PARKING                                                                  | LOCATI               | ONS SHA             |                            | IN SCHEMATIC ONLY. EXACT<br>ED TO ALLOW FOR THE MOST                                                |            |                                    |                                                                |                          |              |
| EXCEED 1.5% IN ALL DIRECTIONS; REGRADE<br>ESSARY. PROVIDE APPROPRIATE GRADED<br>IT PARKING STALLS. PAINT ACCESSIBLE SYMBOL                                                                           | 2. THE CO            |                     | R SHALL COORDIN            | ATE WITH ALL UTILITY COMPANIES                                                                      |            |                                    |                                                                |                          |              |
| IG ACCESSIBLE PARKING STALL SIGNS ARE<br>M OF THE LOWEST SIGN AT 60" MIN. ABOVE                                                                                                                      | UTILIT<br>DRAWIN     | Y. REFER<br>IGS FOR | TO THE BUILDIN             | SER∨ICE CONNECTION AT EXISTING<br>IG ELECTRICAL AND PLUMBING<br>E ENTRANCE LOCATIONS, SIZES, AND    |            |                                    |                                                                |                          |              |
| F 2) PER DETAIL 6/SDI. INSTALL NEW "VAN<br>I STALL WITH PASSENGER SIDE ADJACENT TO 96"                                                                                                               | CIRCUI<br>3. FINISH  |                     | ID CURB ELE∨ATI            | ONS SHALL BE 6″ ABD∨E FINISH                                                                        |            |                                    |                                                                |                          |              |
| RETE SIDEWALKS & PROVIDE NEW SLIP RESISTANT,                                                                                                                                                         | PA∨EM                | ENT.                |                            |                                                                                                     |            |                                    |                                                                | Ē                        |              |
| DWN & PER DETAIL 9/SDI. SLOPE IN DIRECTION OF<br>CROSS SLOPE. PROVIDE 5'-O" MIN DEEP X FULL RAMP<br>1.5% MAX SLOPE IN ALL DIRECTIONS. ENSURE TOP AND<br>1/4" MAX CHANGE IN LEVEL OR 1/2" WITH BEVEL. |                      |                     |                            |                                                                                                     |            |                                    |                                                                |                          | UESCRIF IION |
| NT SHOWN & INSTALL NEW WITH A SLIP RESISTANT BROOM<br>RECTION OF TRAVEL & 1.5% MAX CROSS SLOPE. PROVIDE                                                                                              |                      |                     |                            |                                                                                                     |            |                                    |                                                                | щ                        |              |
| I ALL DIRECTIONS AT EACH DOOR & CHANGE OF<br>GE OF LEVEL OR THRESHOLD GREATER THAN I/4" OR<br>\$ II/SDI. REMOVE & REPLACE CONCRETE CURBS ALONG                                                       |                      |                     |                            |                                                                                                     |            |                                    | SUBMITTAL                                                      | CLEARANCE                |              |
| TAT AREAS OF PARKING LOT ADJACENT TO NEW CURBS<br>6" MAX CURB. PROVIDE APPROPRIATE GRADED<br>ASPHALT PARKING LOT. EXTENT SHOWN IS ASSUMED MIN                                                        |                      |                     |                            |                                                                                                     |            |                                    | PERMIT SU                                                      | LEGAL CLE                |              |
| E. GC TO VERIFY WITH EXISTING CONDITIONS & CONFIRM<br>ONSTRUCTION MANAGER.<br>ALK & INSTALL NEW BROOM-FINISH,                                                                                        |                      |                     |                            |                                                                                                     |            |                                    | 0                                                              | -                        | _            |
| AN RAMP AS SHOWN. PROVIDE 8% MAX SLOPE IN<br>OSS SLOPE. PROVIDE 5' DEEP X FULL RAMP<br>1.5% SLOPE IN ALL DIRECTIONS. PROVIDE EDGE                                                                    |                      |                     |                            |                                                                                                     |            |                                    | 22/12/201                                                      |                          | UA I E       |
| IDE OF RAMP. HANDRAILS TO BE 34"-38" ABOVE<br>OND TOP & BOTTOM OF RAMP; SEE DETAIL 15/SDI.<br>IL GREATER THAN 1/4" OR 1/2" WITH BEVEL.                                                               |                      |                     |                            |                                                                                                     |            |                                    |                                                                | _                        | ><br>二<br>上  |
|                                                                                                                                                                                                      |                      |                     |                            |                                                                                                     |            |                                    |                                                                |                          |              |
|                                                                                                                                                                                                      |                      |                     |                            |                                                                                                     |            |                                    |                                                                |                          |              |
|                                                                                                                                                                                                      |                      |                     |                            |                                                                                                     |            |                                    |                                                                |                          |              |
|                                                                                                                                                                                                      | (MINI                |                     | PA∨ING SPE<br>TOTAL COMPAC | CIFICATION<br>TED ASPHALT THICKNESS)                                                                | _          |                                    |                                                                |                          |              |
|                                                                                                                                                                                                      |                      |                     |                            |                                                                                                     |            |                                    |                                                                |                          |              |
|                                                                                                                                                                                                      | TEST 4               | AND/OR A            | CORE SAMPLE. IF            | THE RIGHT TO REQUEST A COMPACTION<br>TESTS PROVE CORRECT, PER ABOVE<br>T THE EXPENSE OF McDONALD'S, |            | F                                  |                                                                |                          |              |
|                                                                                                                                                                                                      |                      | VISE, G.C.          | WILL BE CHARGEI            |                                                                                                     | _          |                                    |                                                                |                          |              |
| LEGEND                                                                                                                                                                                               |                      | JT LIGHT            | S TO REMAIN. \             | /ERIFY WITH McDONALD'S CONSTRUCTION                                                                 | ED BY:     | 0                                  |                                                                |                          |              |
|                                                                                                                                                                                                      |                      |                     |                            |                                                                                                     | PREPARED   |                                    |                                                                |                          |              |
| ED, I EXISTING)                                                                                                                                                                                      |                      |                     |                            |                                                                                                     | LLC        | y                                  | d<br>are<br>" the                                              | of<br>ced.               |              |
|                                                                                                                                                                                                      |                      |                     |                            |                                                                                                     | s USA,     | proprietar                         | prepared<br>te and<br>Use of<br>requires                       | oduction                 |              |
| LED IN GATEWAY POLE)                                                                                                                                                                                 |                      |                     | PARKING IN                 |                                                                                                     | McDonald's | and<br>pied o                      | s were<br>ssue da<br>time.                                     | . Repr                   |              |
|                                                                                                                                                                                                      | TOTAL                | 23                  |                            | '-0" X 20'-0" SPACES @ 90°                                                                          | _          | T .                                | cuments<br>th its is<br>a later<br>nother r                    | gineers<br>project       |              |
|                                                                                                                                                                                                      | spaces<br>35         | 10<br>2             |                            | '-0" X 19'-3" SPACES @ 60°<br>DA 10'-0" X 20'-0" SPACES @ 90°                                       | 0          | the con<br>shall no                | ction wi<br>ction wi<br>e or at                                | <u> </u>                 |              |
|                                                                                                                                                                                                      |                      |                     |                            |                                                                                                     |            | are                                | The contra<br>conjuncti<br>rent site<br>r example              | chitects<br>se on        |              |
|                                                                                                                                                                                                      |                      |                     | UTILITY IN                 |                                                                                                     |            | specifications<br>'s USA, LLC      | orization. T<br>cific site in<br>t on a differ<br>reference or | ) <del>_</del> _         |              |
|                                                                                                                                                                                                      |                      |                     | 1                          | YPE LOCATION                                                                                        |            | s and spe                          | authorization<br>specific site<br>use on a for reference       |                          |              |
|                                                                                                                                                                                                      | SANITARY SE<br>WATER | WER                 | EXISTING<br>EXISTING       |                                                                                                     |            | wings<br>of McE                    | t written a<br>se on this<br>uitable for<br>drawings f         | " o                      |              |
|                                                                                                                                                                                                      | STORM SEWER          | 2                   | EXISTING<br>EXISTING       |                                                                                                     | PREPARED   | These dra                          | without w<br>for use c<br>not suitat<br>these dro              | services of the contract |              |
|                                                                                                                                                                                                      | GAS                  |                     |                            | IFORMATION                                                                                          | Ĩ.         |                                    |                                                                |                          |              |
|                                                                                                                                                                                                      |                      |                     |                            |                                                                                                     |            | ISSUE DATE<br>UL 2017<br>VIEWED BY | JLT<br>E ISSUED                                                | 7010                     |              |
|                                                                                                                                                                                                      |                      |                     |                            |                                                                                                     | DRAWN      | STD ISSUE<br>JUL 20<br>REVIEWED    | DATE                                                           | JUL                      |              |
| GEND<br>CURBING TO REMAIN/ REPAIR                                                                                                                                                                    |                      |                     |                            |                                                                                                     |            |                                    |                                                                |                          |              |
| ING<br>ION TO BE DEMOLISHED                                                                                                                                                                          |                      |                     |                            |                                                                                                     |            |                                    |                                                                |                          |              |
|                                                                                                                                                                                                      |                      |                     |                            |                                                                                                     | _          |                                    |                                                                | FINISH                   | 160          |
| NG TO REMAIN                                                                                                                                                                                         |                      |                     | PLAN SCALE                 | : 1" = 20'<br>ADDRESS                                                                               | _          |                                    |                                                                | IERIOR                   | UK 9/U68     |
|                                                                                                                                                                                                      |                      |                     | 2100 8                     | BTH CT.                                                                                             |            |                                    | DD WALL                                                        | 0                        | SI LINN,     |
| TO REMAIN                                                                                                                                                                                            | WE:                  | city<br>ST L        | INN                        | STATE<br>□R                                                                                         |            | XEMODEL                            | BEAMWOOD WALLS<br>G                                            | LAP<br>RESS              | CI, WESI     |
|                                                                                                                                                                                                      |                      |                     |                            | INTY<br>KAMAS                                                                                       |            | _                                  | NS &                                                           | BO,<br>EBO,              |              |
|                                                                                                                                                                                                      |                      |                     |                            |                                                                                                     |            | RE 16<br>RIPTION                   | COLUN<br>ROOF                                                  | MEN                      |              |
|                                                                                                                                                                                                      | REGIONAL D           | עה אי               |                            | CORPORATE DWG. NO.                                                                                  |            | Z U<br>Desc                        | STEE<br>WOOE                                                   | NEW<br>SITE ID           | 36-0182      |
|                                                                                                                                                                                                      |                      |                     |                            |                                                                                                     |            | а18—361<br>Ср                      | - #10                                                          | 3946<br><b>)</b>         |              |
|                                                                                                                                                                                                      | 36-                  | - () '              | 182                        | 13946                                                                                               | SHEET NO   | J C<br>SITE                        |                                                                | <u>/</u>                 |              |