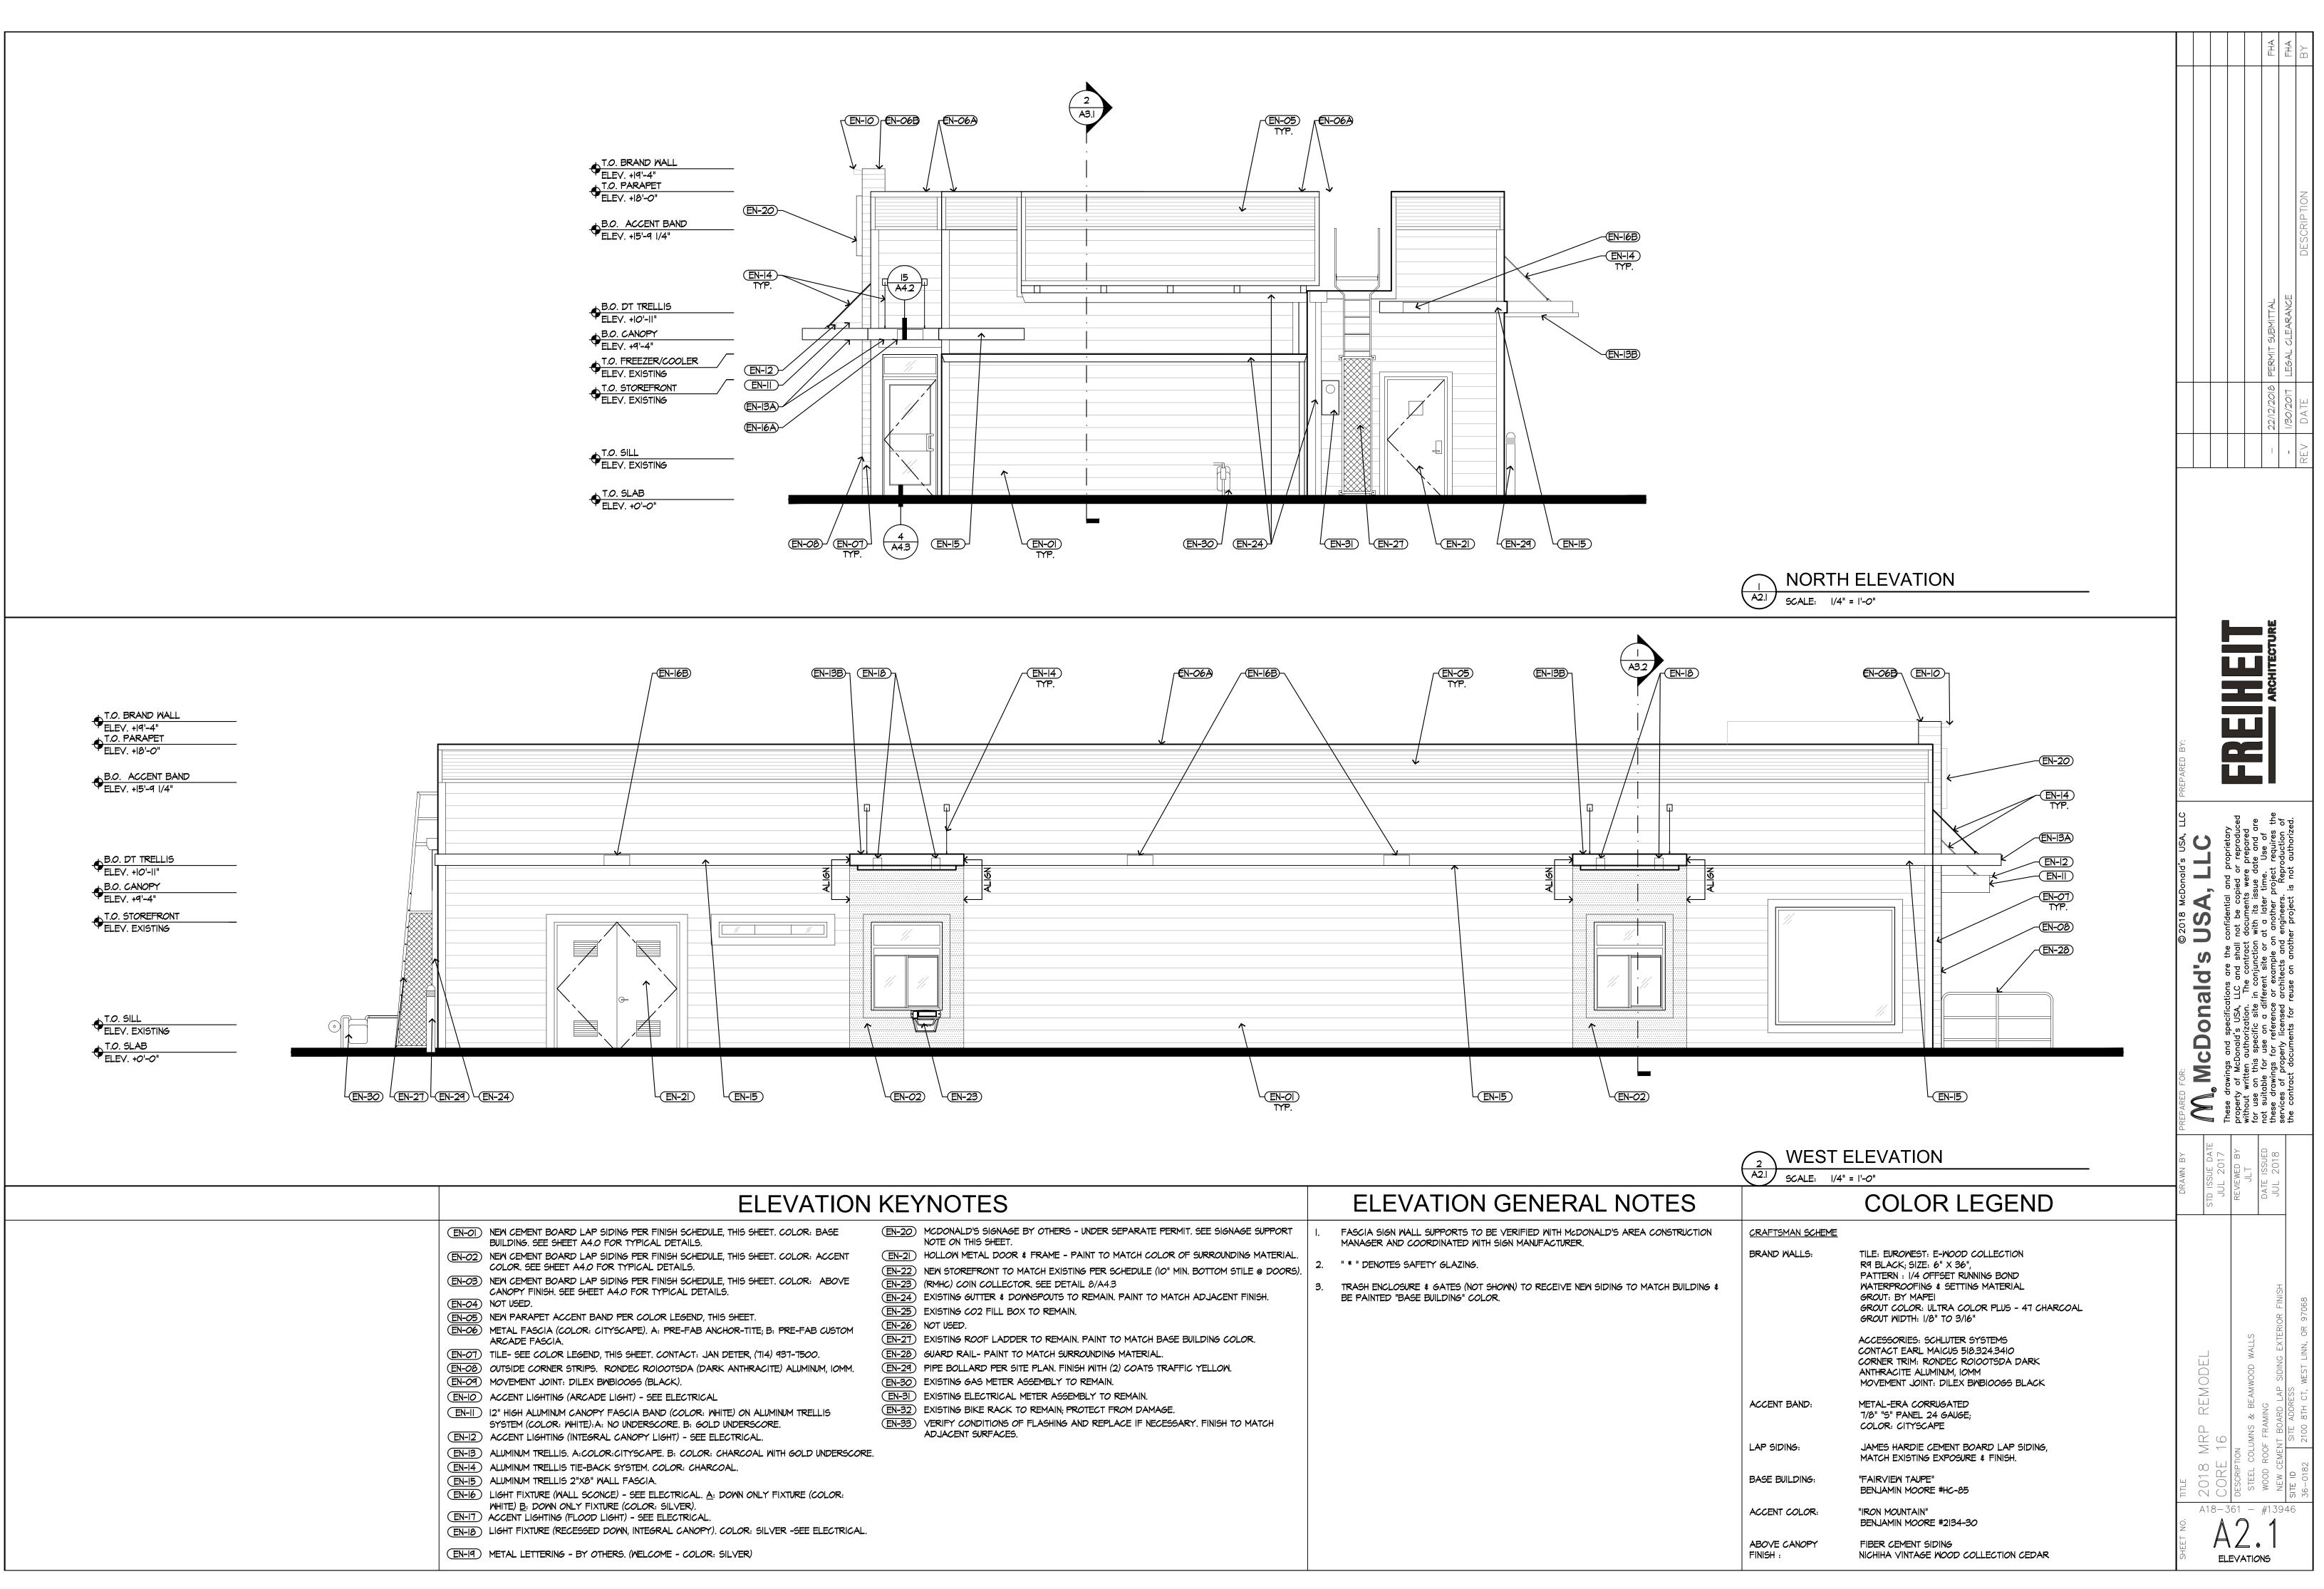

#### **PROPOSED IMPROVEMENTS**

The proposed project is a remodel of an existing McDonald's restaurant. This will include an exterior modernization of the building's appearance. The modernization includes installation of new siding, with new paint colors, and a new storefront window and door at the entrance. New building walls signs will replace the old. New accent walls of a charcoal tile with a wood appearance will be placed on the building to break up the facade. The existing mansard roof will be cut back to allow for construction of new parapets. A new corrugated metal panel system at the parapets provides visual interest. New metal trellises and a metal fascia band break up the façade vertically and provide lighting and weather-protection at the doors. A new white illuminated canopy at the entrance and front façade will provide pedestrian-scale lighting and create a path leading to the main door. At the interior, a new order counter, new seating, and finishes will be provided at the dining area and restrooms.

An accessibility analysis has been performed for this store. The accessible pedestrian routes on site, within the dining area, and in the restrooms, will all be upgraded to provide full compliance with the accessibility codes. On the site, the driveways and location of pedestrian access routes are to remain, as is the general flow of traffic through the parking lot. New concrete sidewalks and ramps will be provided around the store for accessibility where applicable. The parking lot will receive a new asphalt layer and new striping. The drive-thru will receive new signage and new digital menu boards and a new concrete finish.