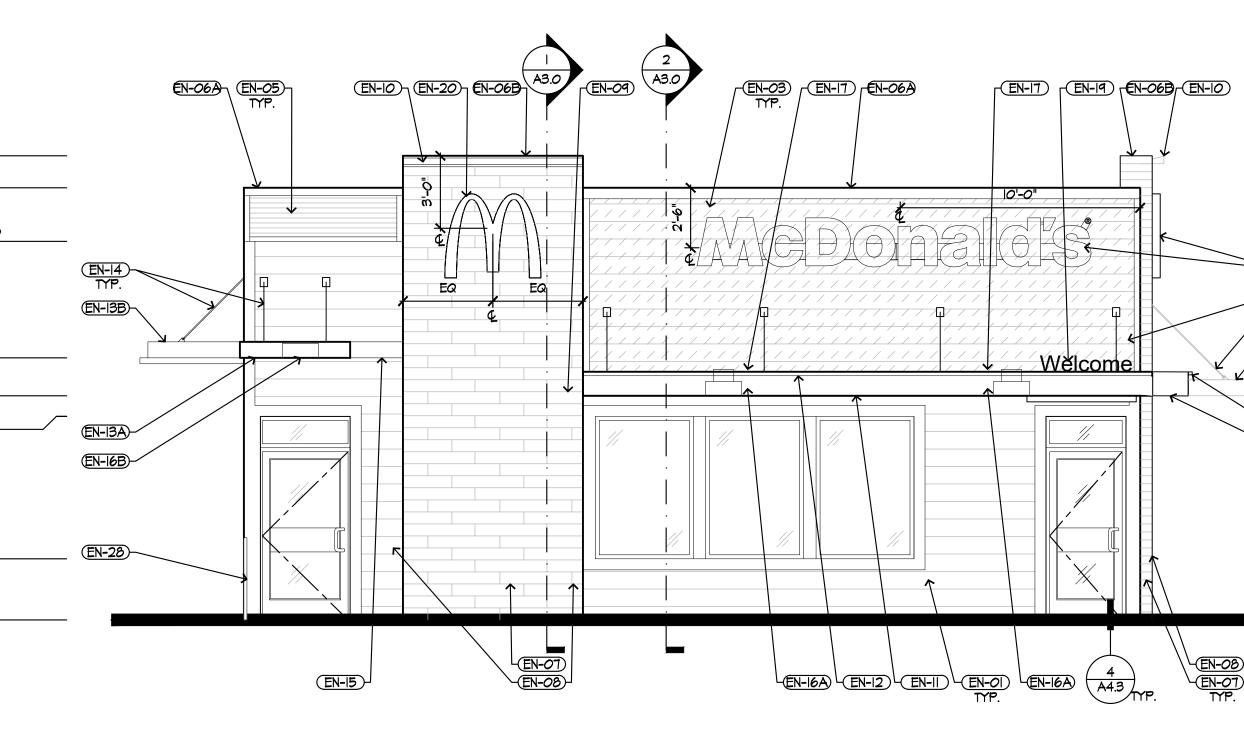

#### **PROPOSED IMPROVEMENTS**

The proposed project is a remodel of an existing McDonald's restaurant. This will include an exterior modernization of the building's appearance. The modernization includes installation of new siding, with new paint colors, and a new storefront window and door at the entrance. New building walls signs will replace the old. New accent walls of a charcoal tile with a wood appearance will be placed on the building to break up the facade. The existing mansard roof will be cut back to allow for construction of new parapets. A new corrugated metal panel system at the parapets provides visual interest. New metal trellises and a metal fascia band break up the façade vertically and provide lighting and weather-protection at the doors. A new white illuminated canopy at the entrance and front façade will provide pedestrian-scale lighting and create a path leading to the main door. At the interior, a new order counter, new seating, and finishes will be provided at the dining area and restrooms.

An accessibility analysis has been performed for this store. The accessible pedestrian routes on site, within the dining area, and in the restrooms, will all be upgraded to provide full compliance with the accessibility codes. On the site, the driveways and location of pedestrian access routes are to remain, as is the general flow of traffic through the parking lot. New concrete sidewalks and ramps will be provided around the store for accessibility where applicable. The parking lot will receive a new asphalt layer and new striping. The drive-thru will receive new signage and new digital menu boards and a new concrete finish.