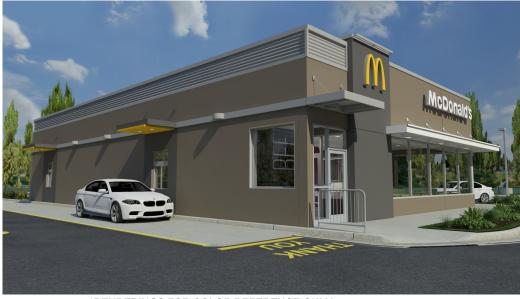

#### **PROPOSED IMPROVEMENTS**

The proposed project is a remodel of an existing McDonald's restaurant. This will include an exterior modernization of the building's appearance. The modernization includes installation of new siding, with new paint colors, and a new storefront window and door at the entrance. New building walls signs will replace the old. New accent walls of a charcoal tile with a wood appearance will be placed on the building to break up the facade. The existing mansard roof will be cut back to allow for construction of new parapets. A new corrugated metal panel system at the parapets provides visual interest. New metal trellises and a metal fascia band break up the façade vertically and provide lighting and weather-protection at the doors. A new white illuminated canopy at the entrance and front façade will provide pedestrian-scale lighting and create a path leading to the main door. At the interior, a new order counter, new seating, and finishes will be provided at the dining area and restrooms.

#### **Application Plan Sheets**

| Page | <b>Description</b>               |
|------|----------------------------------|
| 1    | Site Plan                        |
| 2    | Architecture Elevations          |
| 3    | Example Rendering 1              |
| 4    | Example Rendering 2              |
| 5    | Example Night Lighting Rendering |