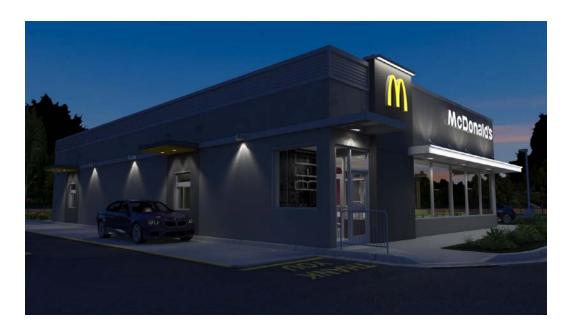

#### **PROPOSED IMPROVEMENTS**

The proposed project is a remodel of an existing McDonald's restaurant. This will include an exterior modernization of the building's appearance. The modernization includes installation of new siding, with new paint colors, and a new storefront window and door at the entrance. New building walls signs will replace the old. New accent walls of a charcoal tile with a wood appearance will be placed on the building to break up the facade. The existing mansard roof will be cut back to allow for construction of new parapets. A new corrugated metal panel system at the parapets provides visual interest. New metal trellises and a metal fascia band break up the façade vertically and provide lighting and weather-protection at the doors. A new white illuminated canopy at the entrance and front façade will provide pedestrian-scale lighting and create a path leading to the main door. At the interior, a new order counter, new seating, and finishes will be provided at the dining area and restrooms.

#### **Application Plan Sheets**

| Page | <b>Description</b>               |
|------|----------------------------------|
| 1    | Site Plan                        |
| 2    | Architecture Elevations          |
| 3    | Example Rendering 1              |
| 4    | Example Rendering 2              |
| 5    | Example Night Lighting Rendering |