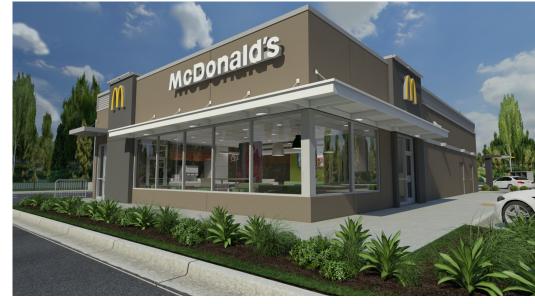

#### **PROPOSED IMPROVEMENTS**

The proposed project is a remodel of an existing McDonald's restaurant. This will include an exterior modernization of the building's appearance. The modernization includes installation of new siding, with new paint colors, and a new storefront window and door at the entrance. New building walls signs will replace the old. New accent walls of a charcoal tile with a wood appearance will be placed on the building to break up the facade. The existing mansard roof will be cut back to allow for construction of new parapets. A new corrugated metal panel system at the parapets provides visual interest. New metal trellises and a metal fascia band break up the façade vertically and provide lighting and weather-protection at the doors. A new white illuminated canopy at the entrance and front façade will provide pedestrian-scale lighting and create a path leading to the main door. At the interior, a new order counter, new seating, and finishes will be provided at the dining area and restrooms.

#### **Application Plan Sheets**

| Page | <b>Description</b>               |
|------|----------------------------------|
| 1    | Site Plan                        |
| 2    | Architecture Elevations          |
| 3    | Example Rendering 1              |
| 4    | Example Rendering 2              |
| 5    | Example Night Lighting Rendering |