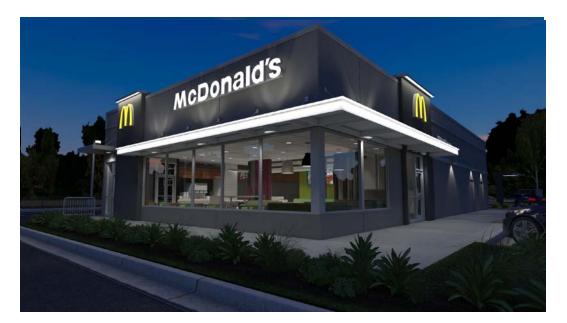

#### **PROPOSED IMPROVEMENTS**

The proposed project is a remodel of an existing McDonald's restaurant. This will include an exterior modernization of the building's appearance. The modernization includes installation of new siding, with new paint colors, and a new storefront window and door at the entrance. New building walls signs will replace the old. New accent walls of a charcoal tile with a wood appearance will be placed on the building to break up the facade. The existing mansard roof will be cut back to allow for construction of new parapets. A new corrugated metal panel system at the parapets provides visual interest. New metal trellises and a metal fascia band break up the façade vertically and provide lighting and weather-protection at the doors. A new white illuminated canopy at the entrance and front façade will provide pedestrian-scale lighting and create a path leading to the main door. At the interior, a new order counter, new seating, and finishes will be provided at the dining area and restrooms.

#### **Application Plan Sheets**

| Page | <b>Description</b>               |
|------|----------------------------------|
| 1    | Site Plan                        |
| 2    | Architecture Elevations          |
| 3    | Example Rendering 1              |
| 4    | Example Rendering 2              |
| 5    | Example Night Lighting Rendering |