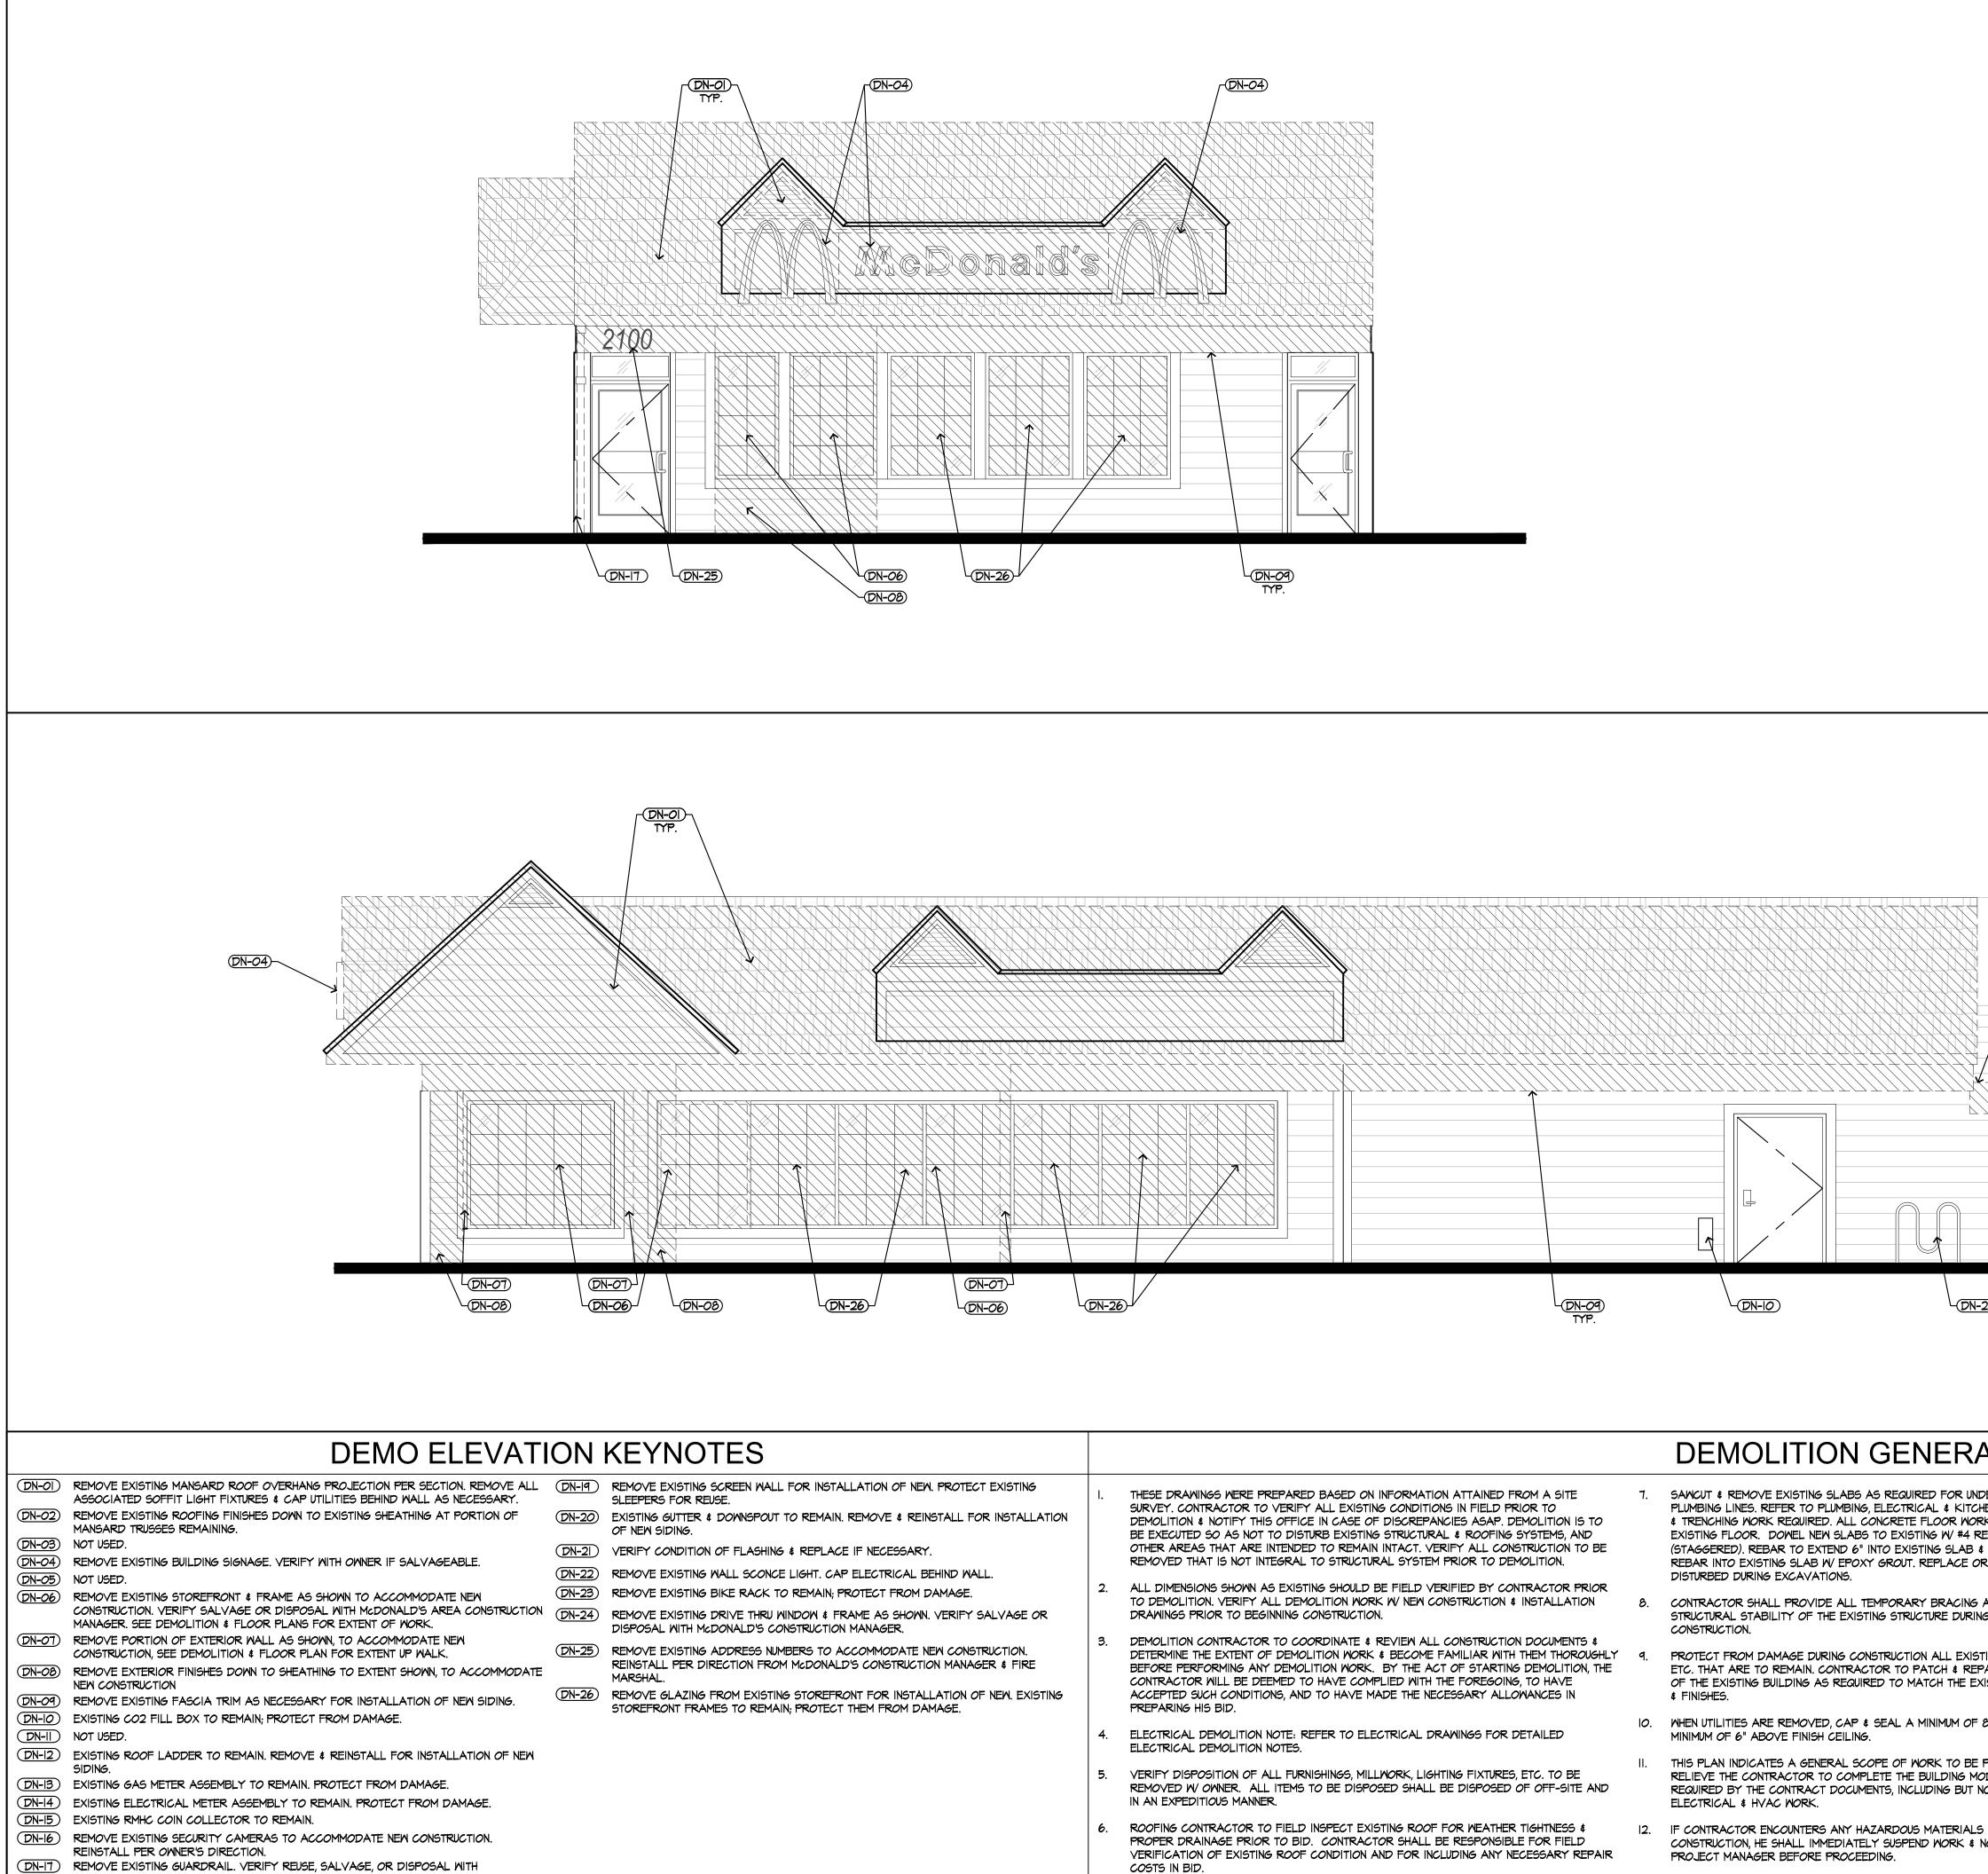

#### **PROPOSED IMPROVEMENTS**

The proposed project is a remodel of an existing McDonald's restaurant. This will include an exterior modernization of the building's appearance. The modernization includes installation of new siding, with new paint colors, and a new storefront window and door at the entrance. New building walls signs will replace the old. New accent walls of a charcoal tile with a wood appearance will be placed on the building to break up the facade. The existing mansard roof will be cut back to allow for construction of new parapets. A new corrugated metal panel system at the parapets provides visual interest. New metal trellises and a metal fascia band break up the façade vertically and provide lighting and weather-protection at the doors. A new white illuminated canopy at the entrance and front façade will provide pedestrian-scale lighting and create a path leading to the main door. At the interior, a new order counter, new seating, and finishes will be provided at the dining area and restrooms.