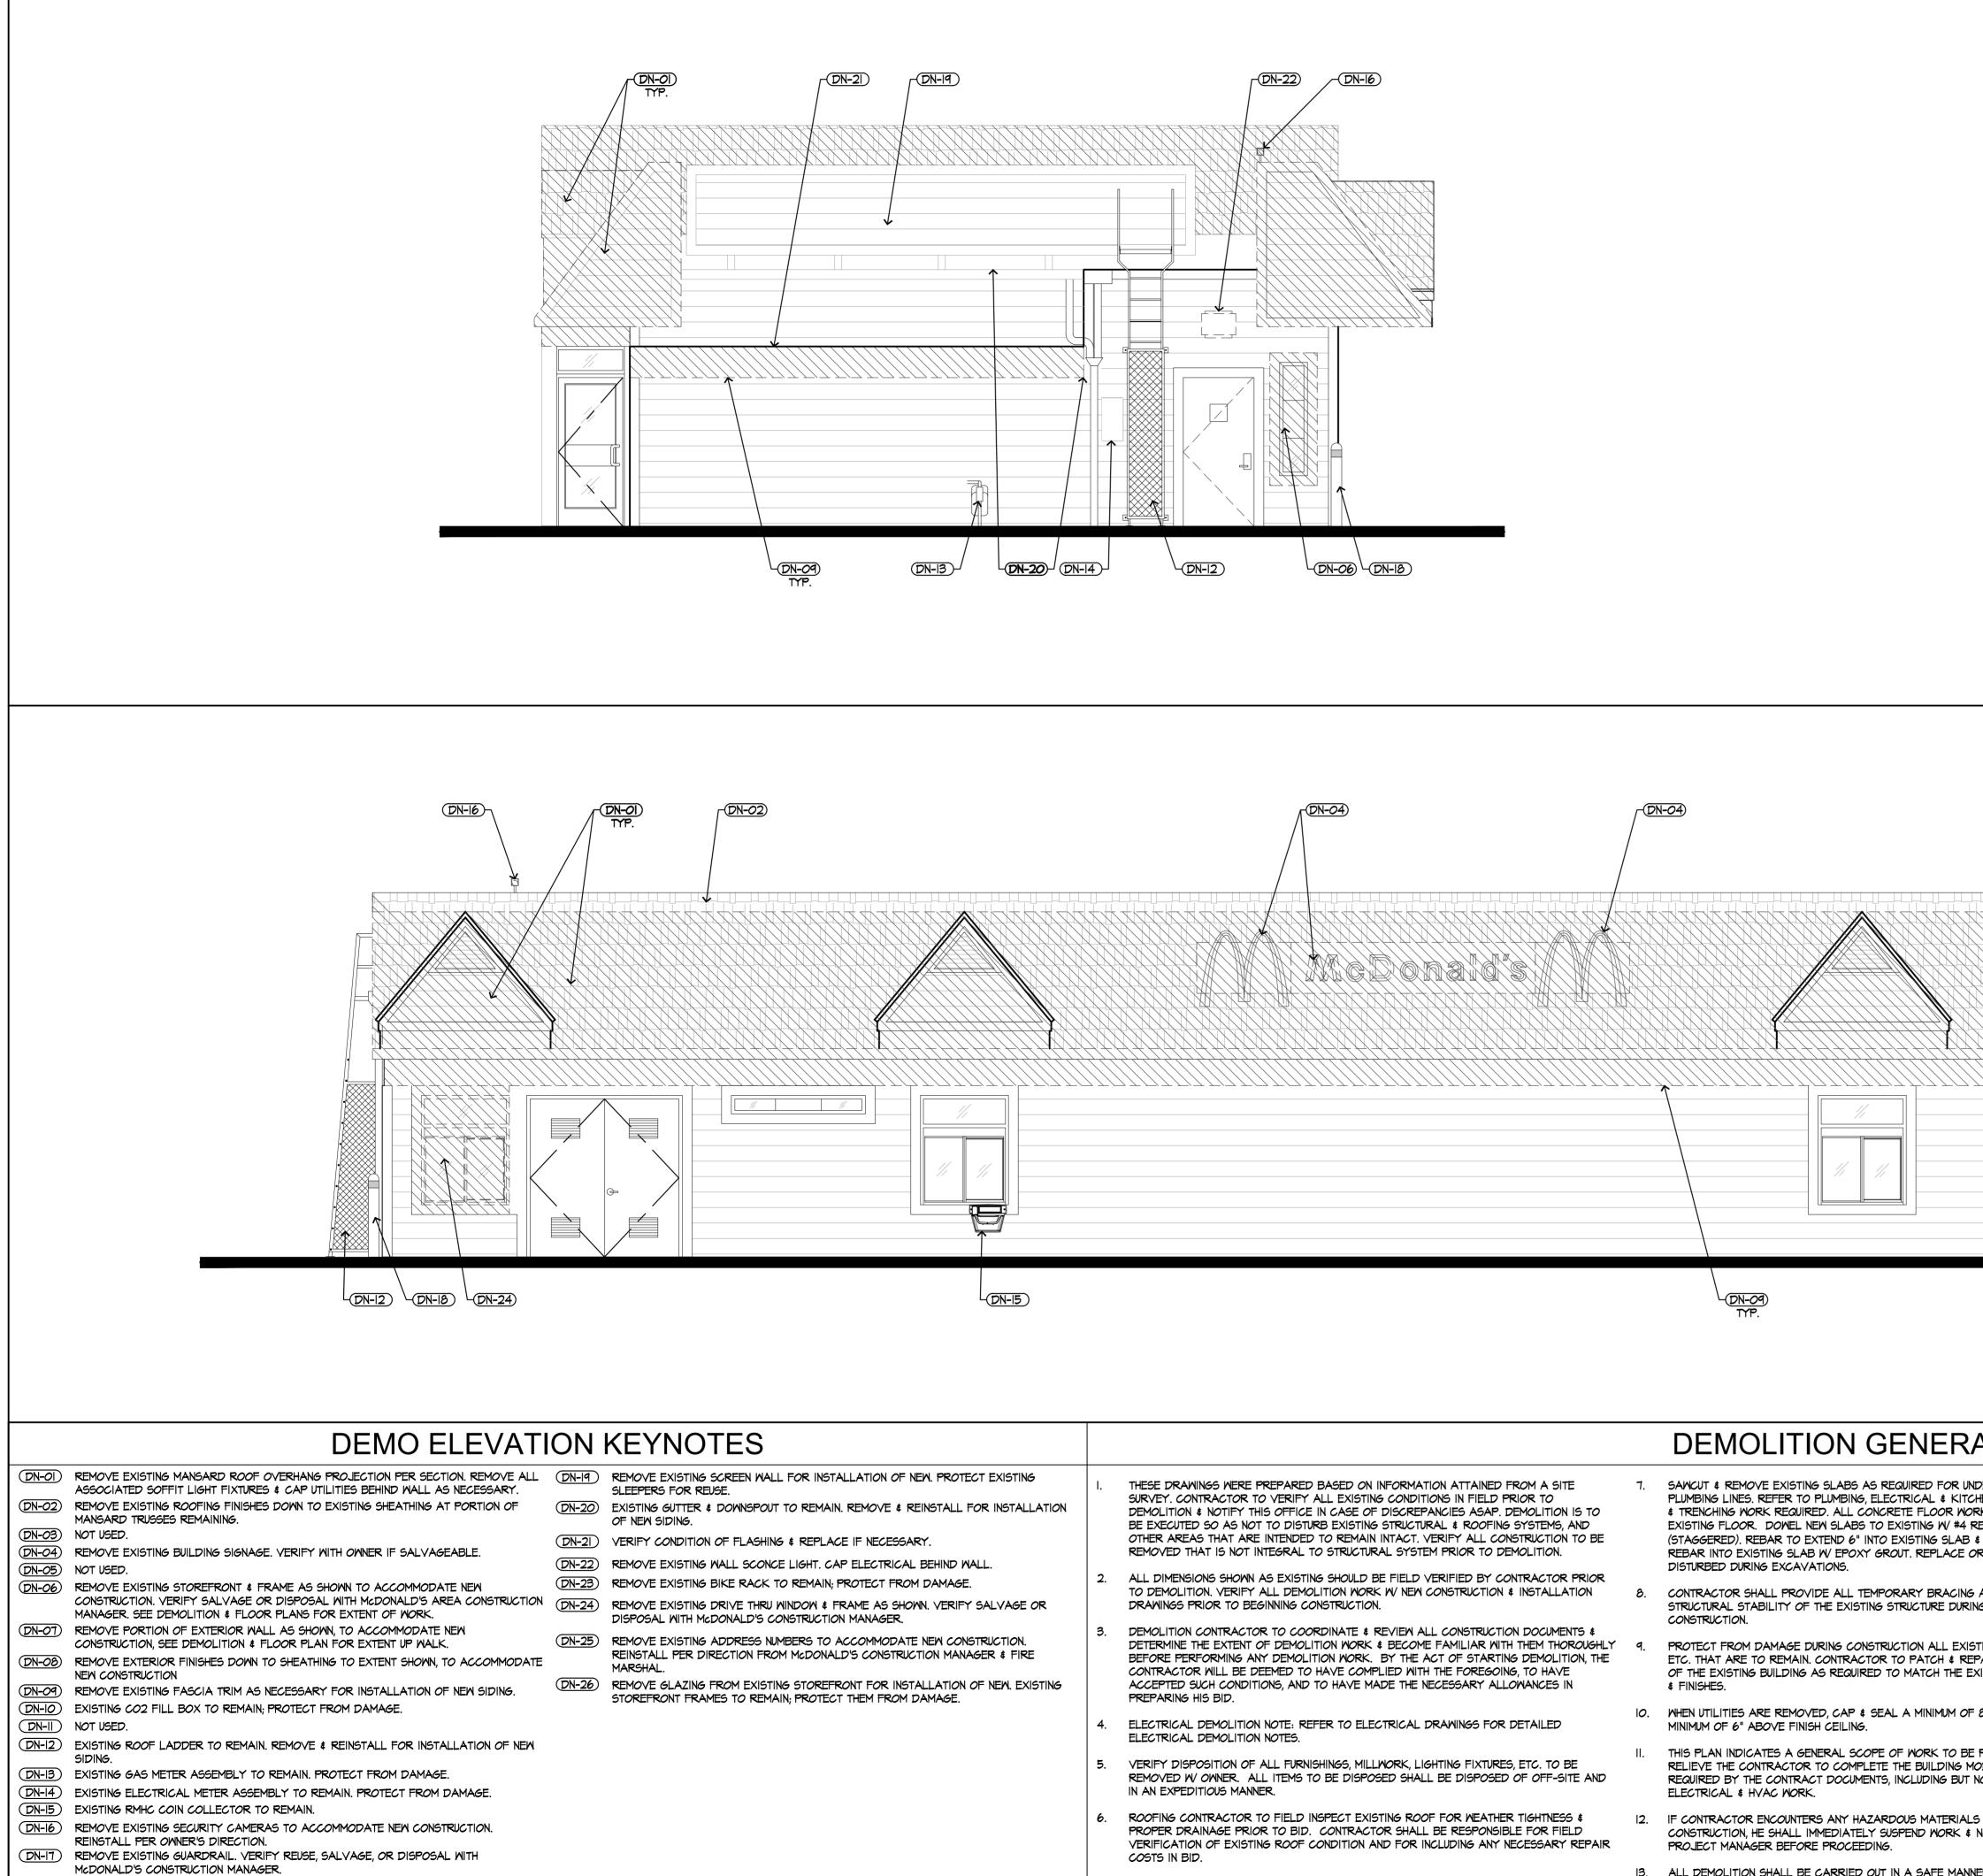

#### **PROPOSED IMPROVEMENTS**

The proposed project is a remodel of an existing McDonald's restaurant. This will include an exterior modernization of the building's appearance. The modernization includes installation of new siding, with new paint colors, and a new storefront window and door at the entrance. New building walls signs will replace the old. New accent walls of a charcoal tile with a wood appearance will be placed on the building to break up the facade. The existing mansard roof will be cut back to allow for construction of new parapets. A new corrugated metal panel system at the parapets provides visual interest. New metal trellises and a metal fascia band break up the façade vertically and provide lighting and weather-protection at the doors. A new white illuminated canopy at the entrance and front façade will provide pedestrian-scale lighting and create a path leading to the main door. At the interior, a new order counter, new seating, and finishes will be provided at the dining area and restrooms.

An accessibility analysis has been performed for this store. The accessible pedestrian routes on site, within the dining area, and in the restrooms, will all be upgraded to provide full compliance with the accessibility codes. On the site, the driveways and location of pedestrian access routes are to remain, as is the general flow of traffic through the parking lot. New concrete sidewalks and ramps will be provided around the store for accessibility where applicable. The parking lot will receive a new asphalt layer and new striping. The drive-thru will receive new signage and new digital menu boards and a new concrete finish.