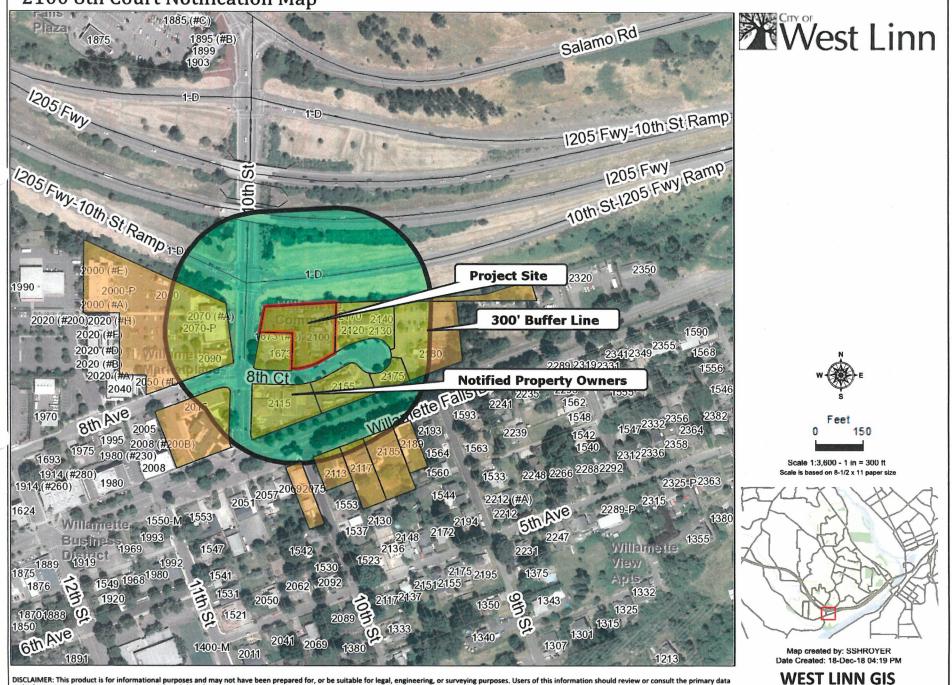

#### **GENERAL INFORMATION**

| OWNER:                    | Greentree Enterprises, Inc<br>8655 SW Citizens Drive STE 201<br>Wilsonville, OR 97070                                                                                                                                                                                                                                            |
|---------------------------|----------------------------------------------------------------------------------------------------------------------------------------------------------------------------------------------------------------------------------------------------------------------------------------------------------------------------------|
| APPLICANT:                | Freiheit Architecture<br>Matt Grinnell<br>929 108 <sup>th</sup> Ave NE STE 210<br>Bellevue, WA 98004                                                                                                                                                                                                                             |
| SITE LOCATION:            | 2100 8 <sup>Th</sup> Court                                                                                                                                                                                                                                                                                                       |
| SITE SIZE:                | 33,069 square feet (0.76 Ac)                                                                                                                                                                                                                                                                                                     |
| LEGAL<br>DESCRIPTION:     | Assessor's Map 2S-1E-35D Tax Lot 00901                                                                                                                                                                                                                                                                                           |
| COMP PLAN<br>DESIGNATION: | Commercial                                                                                                                                                                                                                                                                                                                       |
| ZONING:                   | GC, General Commercial                                                                                                                                                                                                                                                                                                           |
| APPROVAL<br>CRITERIA:     | Community Development Code (CDC) Chapter 19: General Commercial;<br>Chapter 55: Design Review; Chapter 99: Procedures for Decision Making:<br>Quasi-Judicial.                                                                                                                                                                    |
| 120-DAY RULE:             | The application became complete on November 19, 2018. The 120-day period therefore ends on March 11, 2019.                                                                                                                                                                                                                       |
| PUBLIC NOTICE:            | Notice was mailed to property owners within 300 feet of the subject<br>property and all neighborhood association on December 19, 2018. A sign<br>was placed on the property on December 19, 2018. The notice was also<br>posted on the City's website. Therefore, public notice requirements of<br>CDC Chapter 99 have been met. |

You have been notified of this proposal because County records indicate that you own property within 300 feet of the affected site on Clackamas County Assessor's Map 21E35D, Tax Lot 0901, or as otherwise required by Chapter 99 of the CDC.

#### 2100 8th Court Notification Map

DISCLAIMER: This product is for informational purposes and may not have been prepared for, or be suitable for legal, engineering, or surveying purposes. Users of this information should review or consult the primary data and information sources to ascertain the usability of the information. Map scale is approximate. Source: West Linn GIS (Geographic Information System) MapOptix.