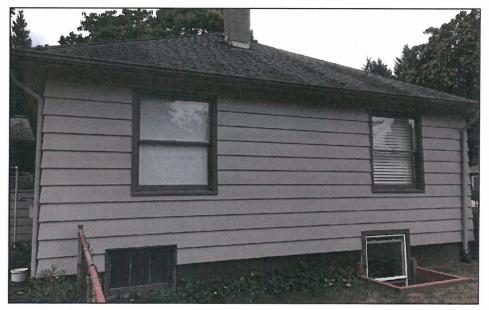

# 2b. PHOTOGRAPHS: Existing Home, Side and Rear

**REAR ELEVATION - EAST** 

**SIDE ELEVATION - NORTH** 