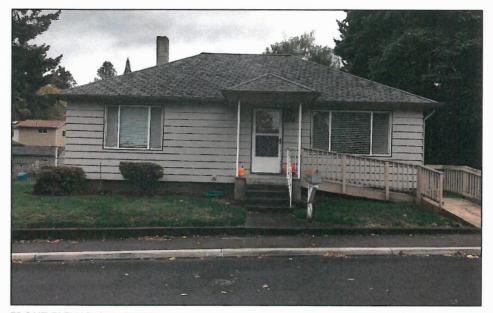

# 2a. PHOTOGRAPHS: Existing Home, from Street

FRONT ELEVATION - WEST Street View - Alley is on Right Side

FRONT / SIDE ELEVATION - SOUTHWEST CORNER Street View at Alley Side of Home