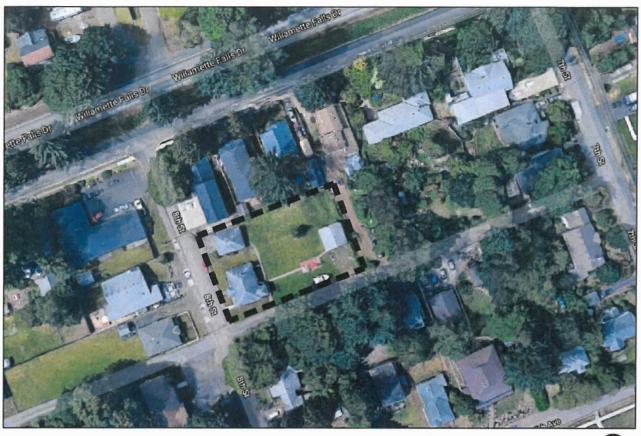

e home. The proposed enlargement of the front porch will likewise remain outside the approximate 10'-0" line of encroachment at the existing front porch.

b) All other applicable ordinance provisions will be met. The alterations otherwise meet all aspects of the zoning code, including height, site coverage, and use.

Date

Dan Marsh

## 1555 8th Avenue - Remodel & Addition

# 2a. PHOTOGRAPHS: Existing Home, from Street



FRONT ELEVATION - WEST Street View - Alley is on Right Side



FRONT / SIDE ELEVATION - SOUTHWEST CORNER Street View at Alley Side of Home

# 1555 8th Avenue - Remodel & Addition

# 2b. PHOTOGRAPHS: Existing Home, Side and Rear



**REAR ELEVATION - EAST** 



**SIDE ELEVATION - NORTH** 

## 1555 8th Avenue - Remodel & Addition

# 3. SUPPLEMENTAL MATERIALS: Vicinity Map