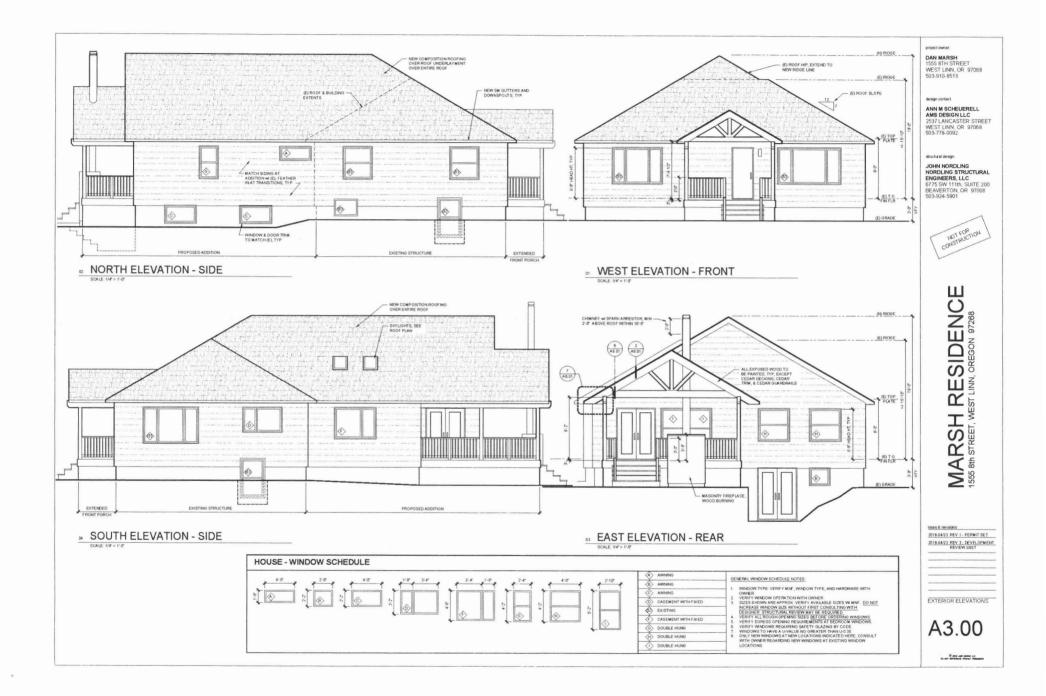

#### PROJECT DESCRIPTION:

Remodel and addition to existing one-story single family residence with basement. Scope of work includes the following:

- Master bedroom and dining area addition at rear of home with new back porch; and
- Enlarged front porch.

a) Front Yard: 20' - Existing Front Porch sets approximately 10' at it's closest point. The proposed expansion to the front porch would maintain this relationship. b) Interior Side Yard at Alley: 7'-6" – There is no proposed work at the interior side yard.

c) Side Yard at Alley: 15' - Existing home encroaches to 10'-7" at the Alley side of home: The proposed addition would maintain this relationship.

d) Rear Yard: 20' - There is no proposed work at the rear yard.