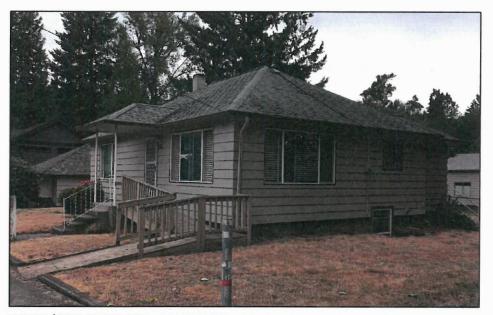

# 2a. PHOTOGRAPHS: Existing Home, from Street

FRONT ELEVATION - WEST Street View - Alley is on Right Side

FRONT / SIDE ELEVATION - SOUTHWEST CORNER Street View at Alley Side of Home