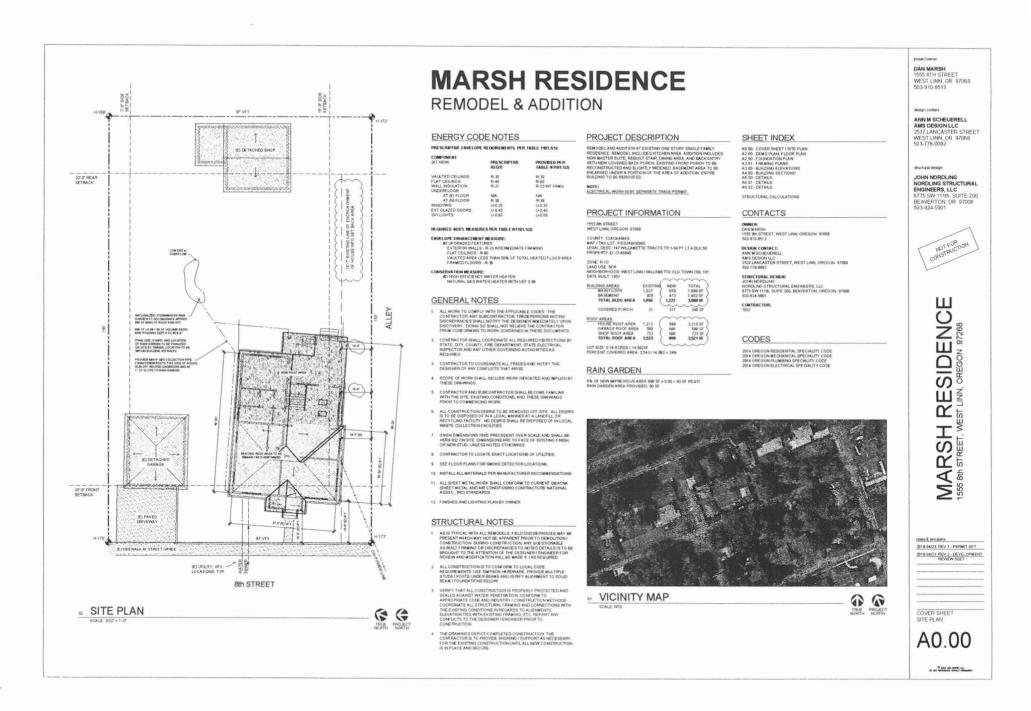

# MARSH RESIDENCE REMODEL & ADDITION

#### **PROJECT INFORMATION**

COUNTY: Clackamas PROPERTY ID: C146790

ZONE: R-10 LAND USE: SINGLE FAMILY RESIDENCE

| BUILDING AREAS: | EXISTING | NEW   | TOTAL    |
|-----------------|----------|-------|----------|
| MAIN FLOOR      | 1,027    | 659   | 1,686 SF |
| BASEMENT        | 929      | 473   | 1,402 SF |
| TOTAL BLDG AREA | 1,956    | 1,222 | 3,088 SF |
|                 |          |       |          |
| COVERED PORCH   | 31       | 317   | 348 SF   |

TOTAL PROPOSED ROOF AREA: 2,210 SF LOT SIZE: 14,982SF PERCENT COVERED AREA: 24%

#### OWNER

Dan Marsh 1555 8th Street West Linn, Oregon 97068 503-910-8513

#### **DESIGN CONTACT**

AMS Design LLC Ann M Scheuerell 2537 Lancaster Street West Linn, Oregon 97068 503-778-0902

#### PROJECT DESCRIPTION:

Remodel and addition to existing one-story single family residence with basement. Scope of work includes the following:

- Master bedroom and dining area addition at rear of home with new back porch; and
- Enlarged front porch.