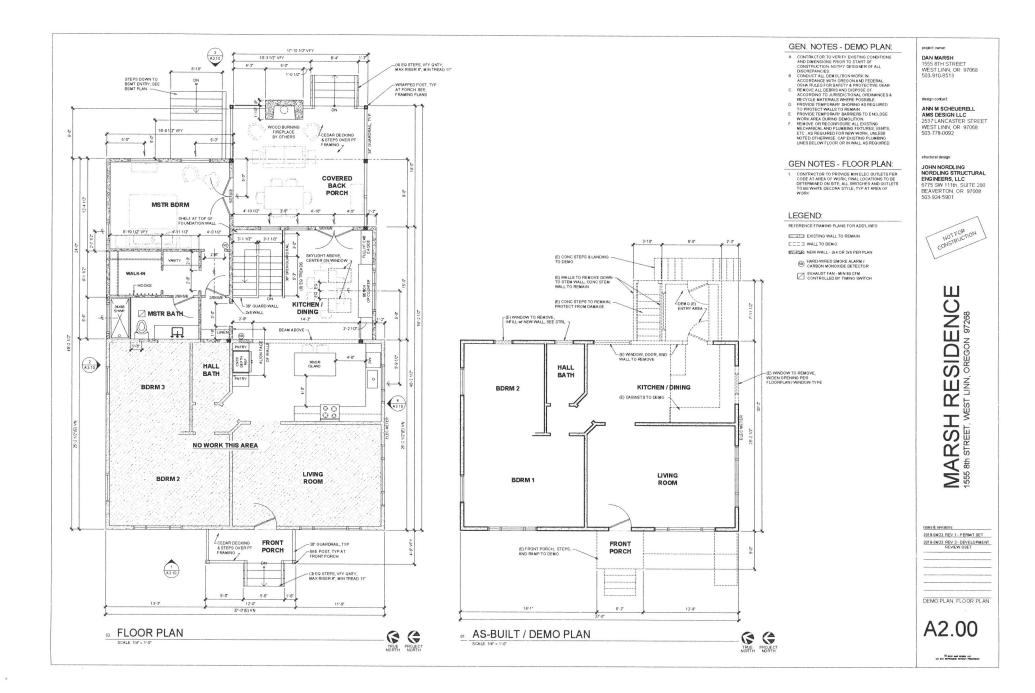

#### PROJECT DESCRIPTION:

Remodel and addition to existing one-story single family residence with basement. Scope of work includes the following:

- Master bedroom and dining area addition at rear of home with new back porch; and
- Enlarged front porch.

#### DEVELOPMENT REVIEW APPLICATION PROPOSAL:

The existing home is built at an angle to the property line adjacent to the neighboring alley. The back corner of the home currently sets 10'-7" feet from this property line, which is within the 15'-0" required setback area. This conflict was unknown to us when we received the building permit and began construction.

We are proposing to revise the permitted plans so that the addition (at the back of the home) encroaches no further than the 10'-7" line already established by the existing structure. Revised plans and elevations are attached.

The existing front porch (as well as the front of the house) sets within the 20'-0" required front setback. We are proposing to enlarge the porch, but keep it within the existing line of encroachment already established by the existing front porch.