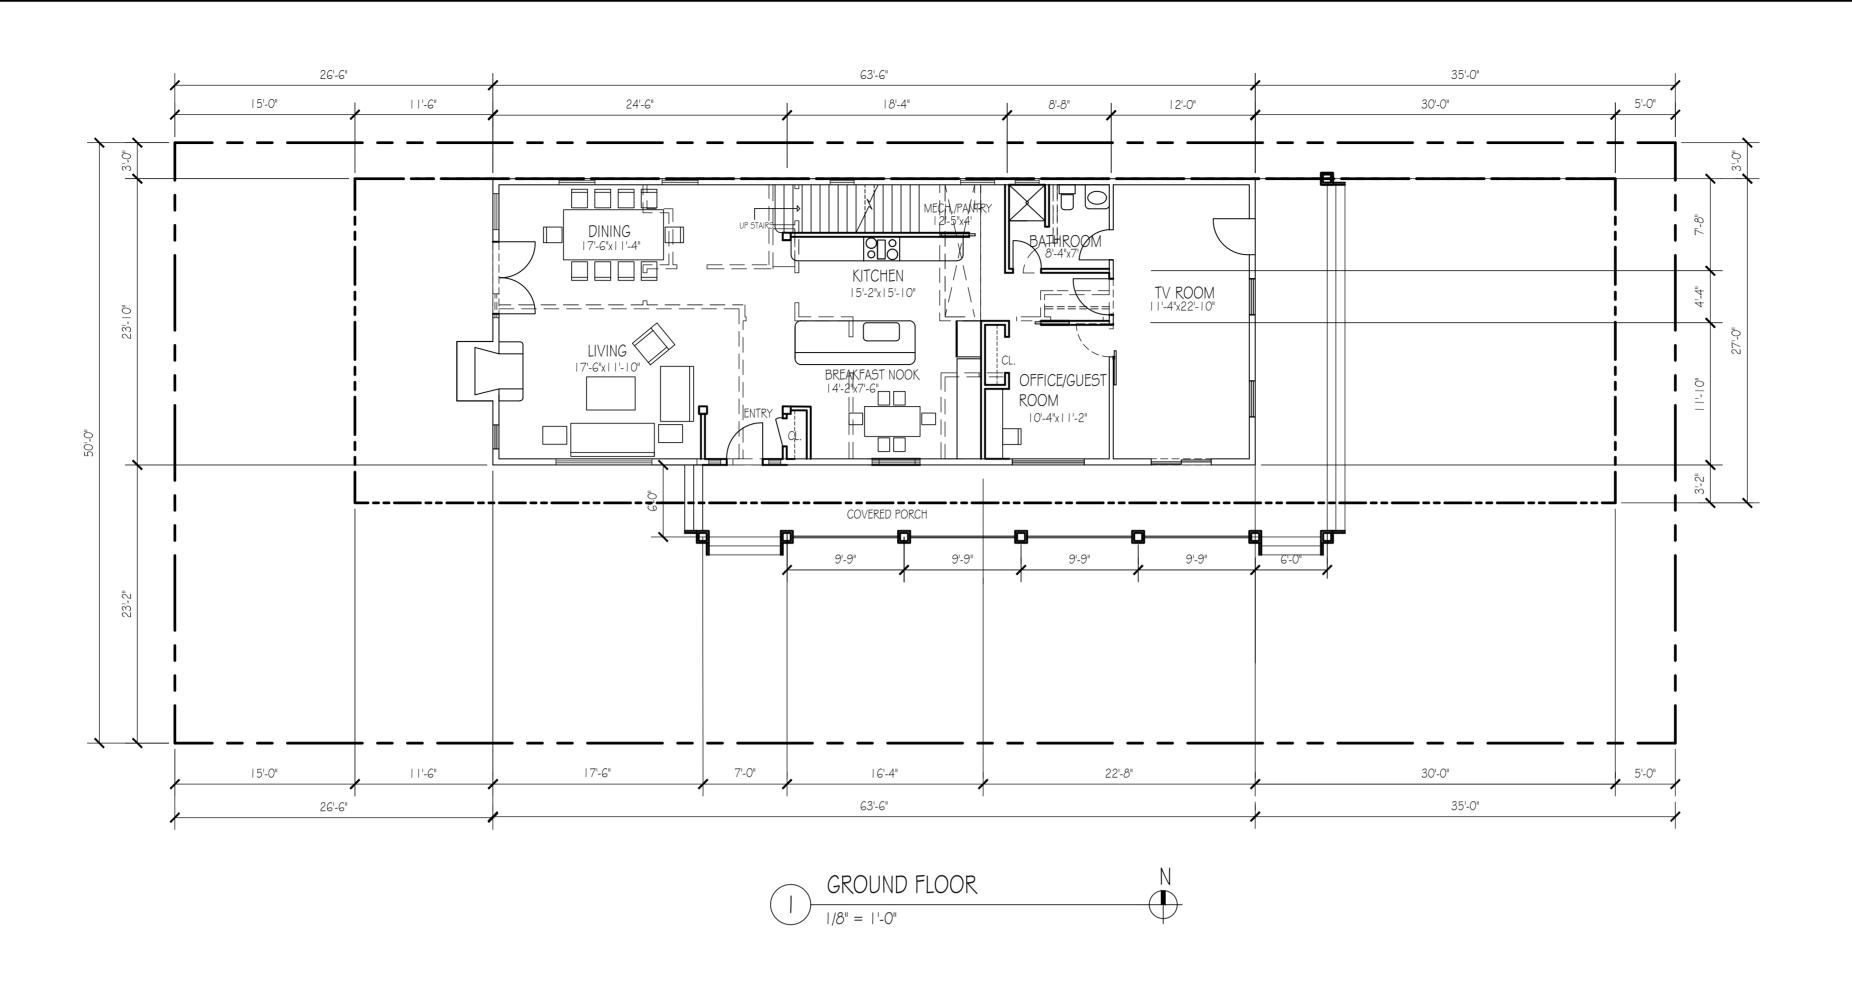

d yards.

Section 38.060(F): Proposed front porch addition complies with 5 ft. encroachment into front yard.

Alterations furthermore comply with Section 66.080:

- B. An enlargement or alteration to a non-conforming structure containing a conforming use may be permitted subject to the following:
- (B2) If the enlargement, in and of itself, does not meet all provisions of the code, review and approval by the Planning Director for single-family structures, and by the Planning Commission for non-single-family structures under the provisions of CDC 99.060 (B) is required subject to the following standards.
  - a. The enlargement or alteration will not change the non-conformity; and
  - b. All other applicable ordinance provisions will be met. (Ord. 1192, 1987)

By\_\_\_\_\_Albert Secchi









| UPPER FLOOR  | N        |
|--------------|----------|
| (2)          |          |
| 1/8" = 1'-0" | $\nabla$ |

## NOTES:

| EXISTING WALLS  |  |
|-----------------|--|
| DEMOLITION WALL |  |
| NEW WALLS       |  |
| BETBACK LINE    |  |
| PROPETY LINE    |  |

1920 GTH AVE. WEST LINN, OR.

SHEET NO:  $\Delta_2$ 



A-4