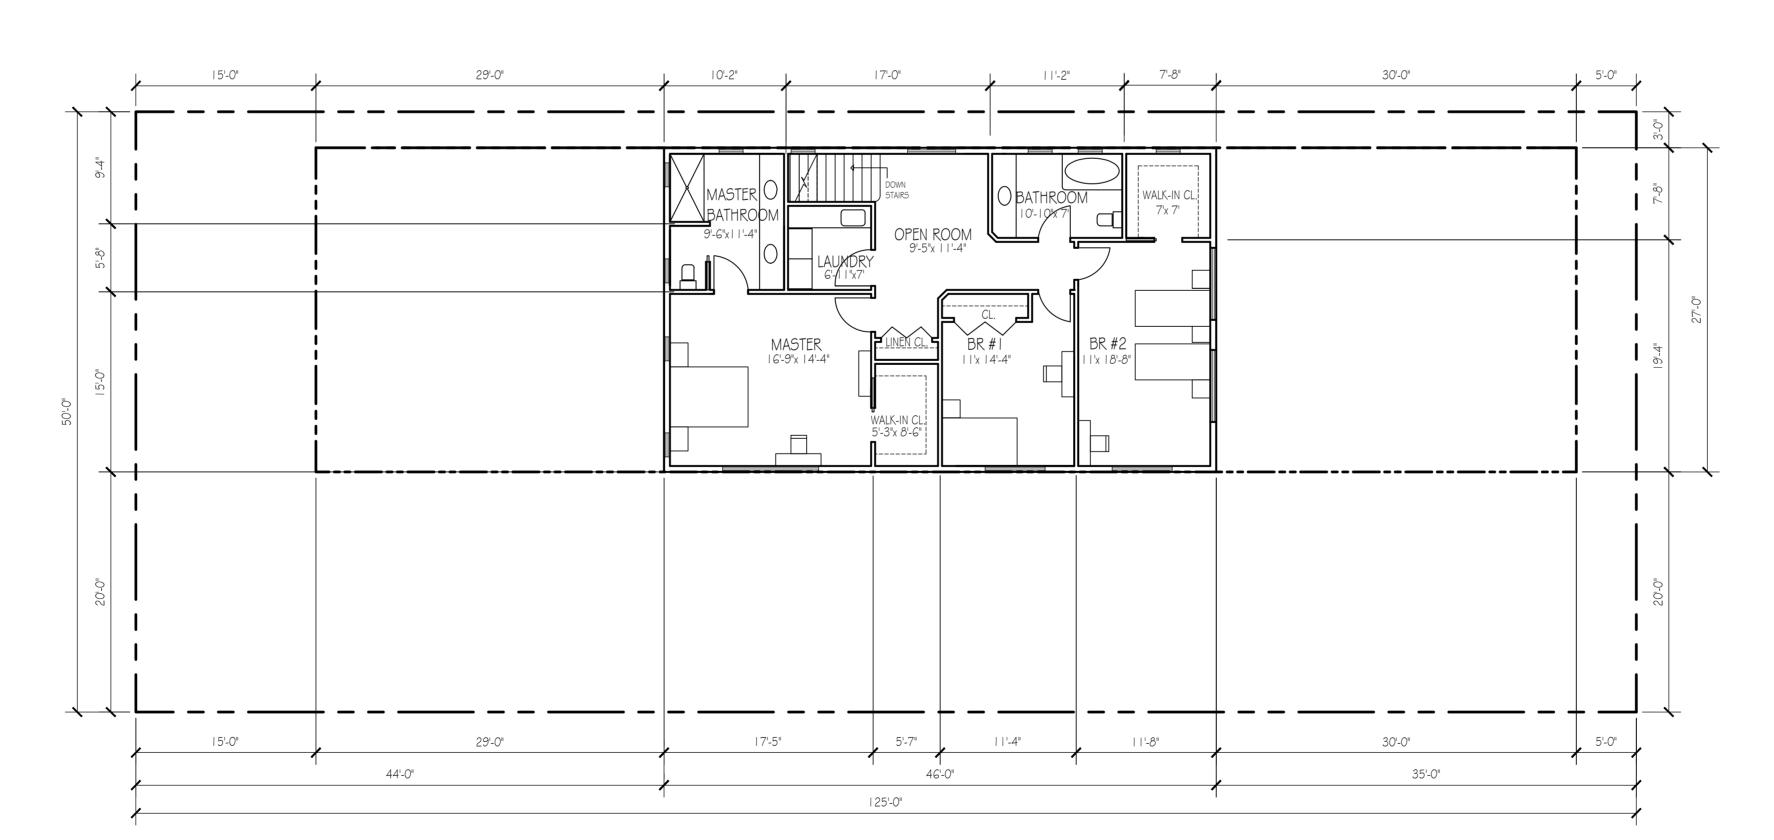

By\_\_\_\_\_Albert Secchi

| UPPER FLOOR  | N        |
|--------------|----------|
| (2)          |          |
| 1/8" = 1'-0" | $\nabla$ |