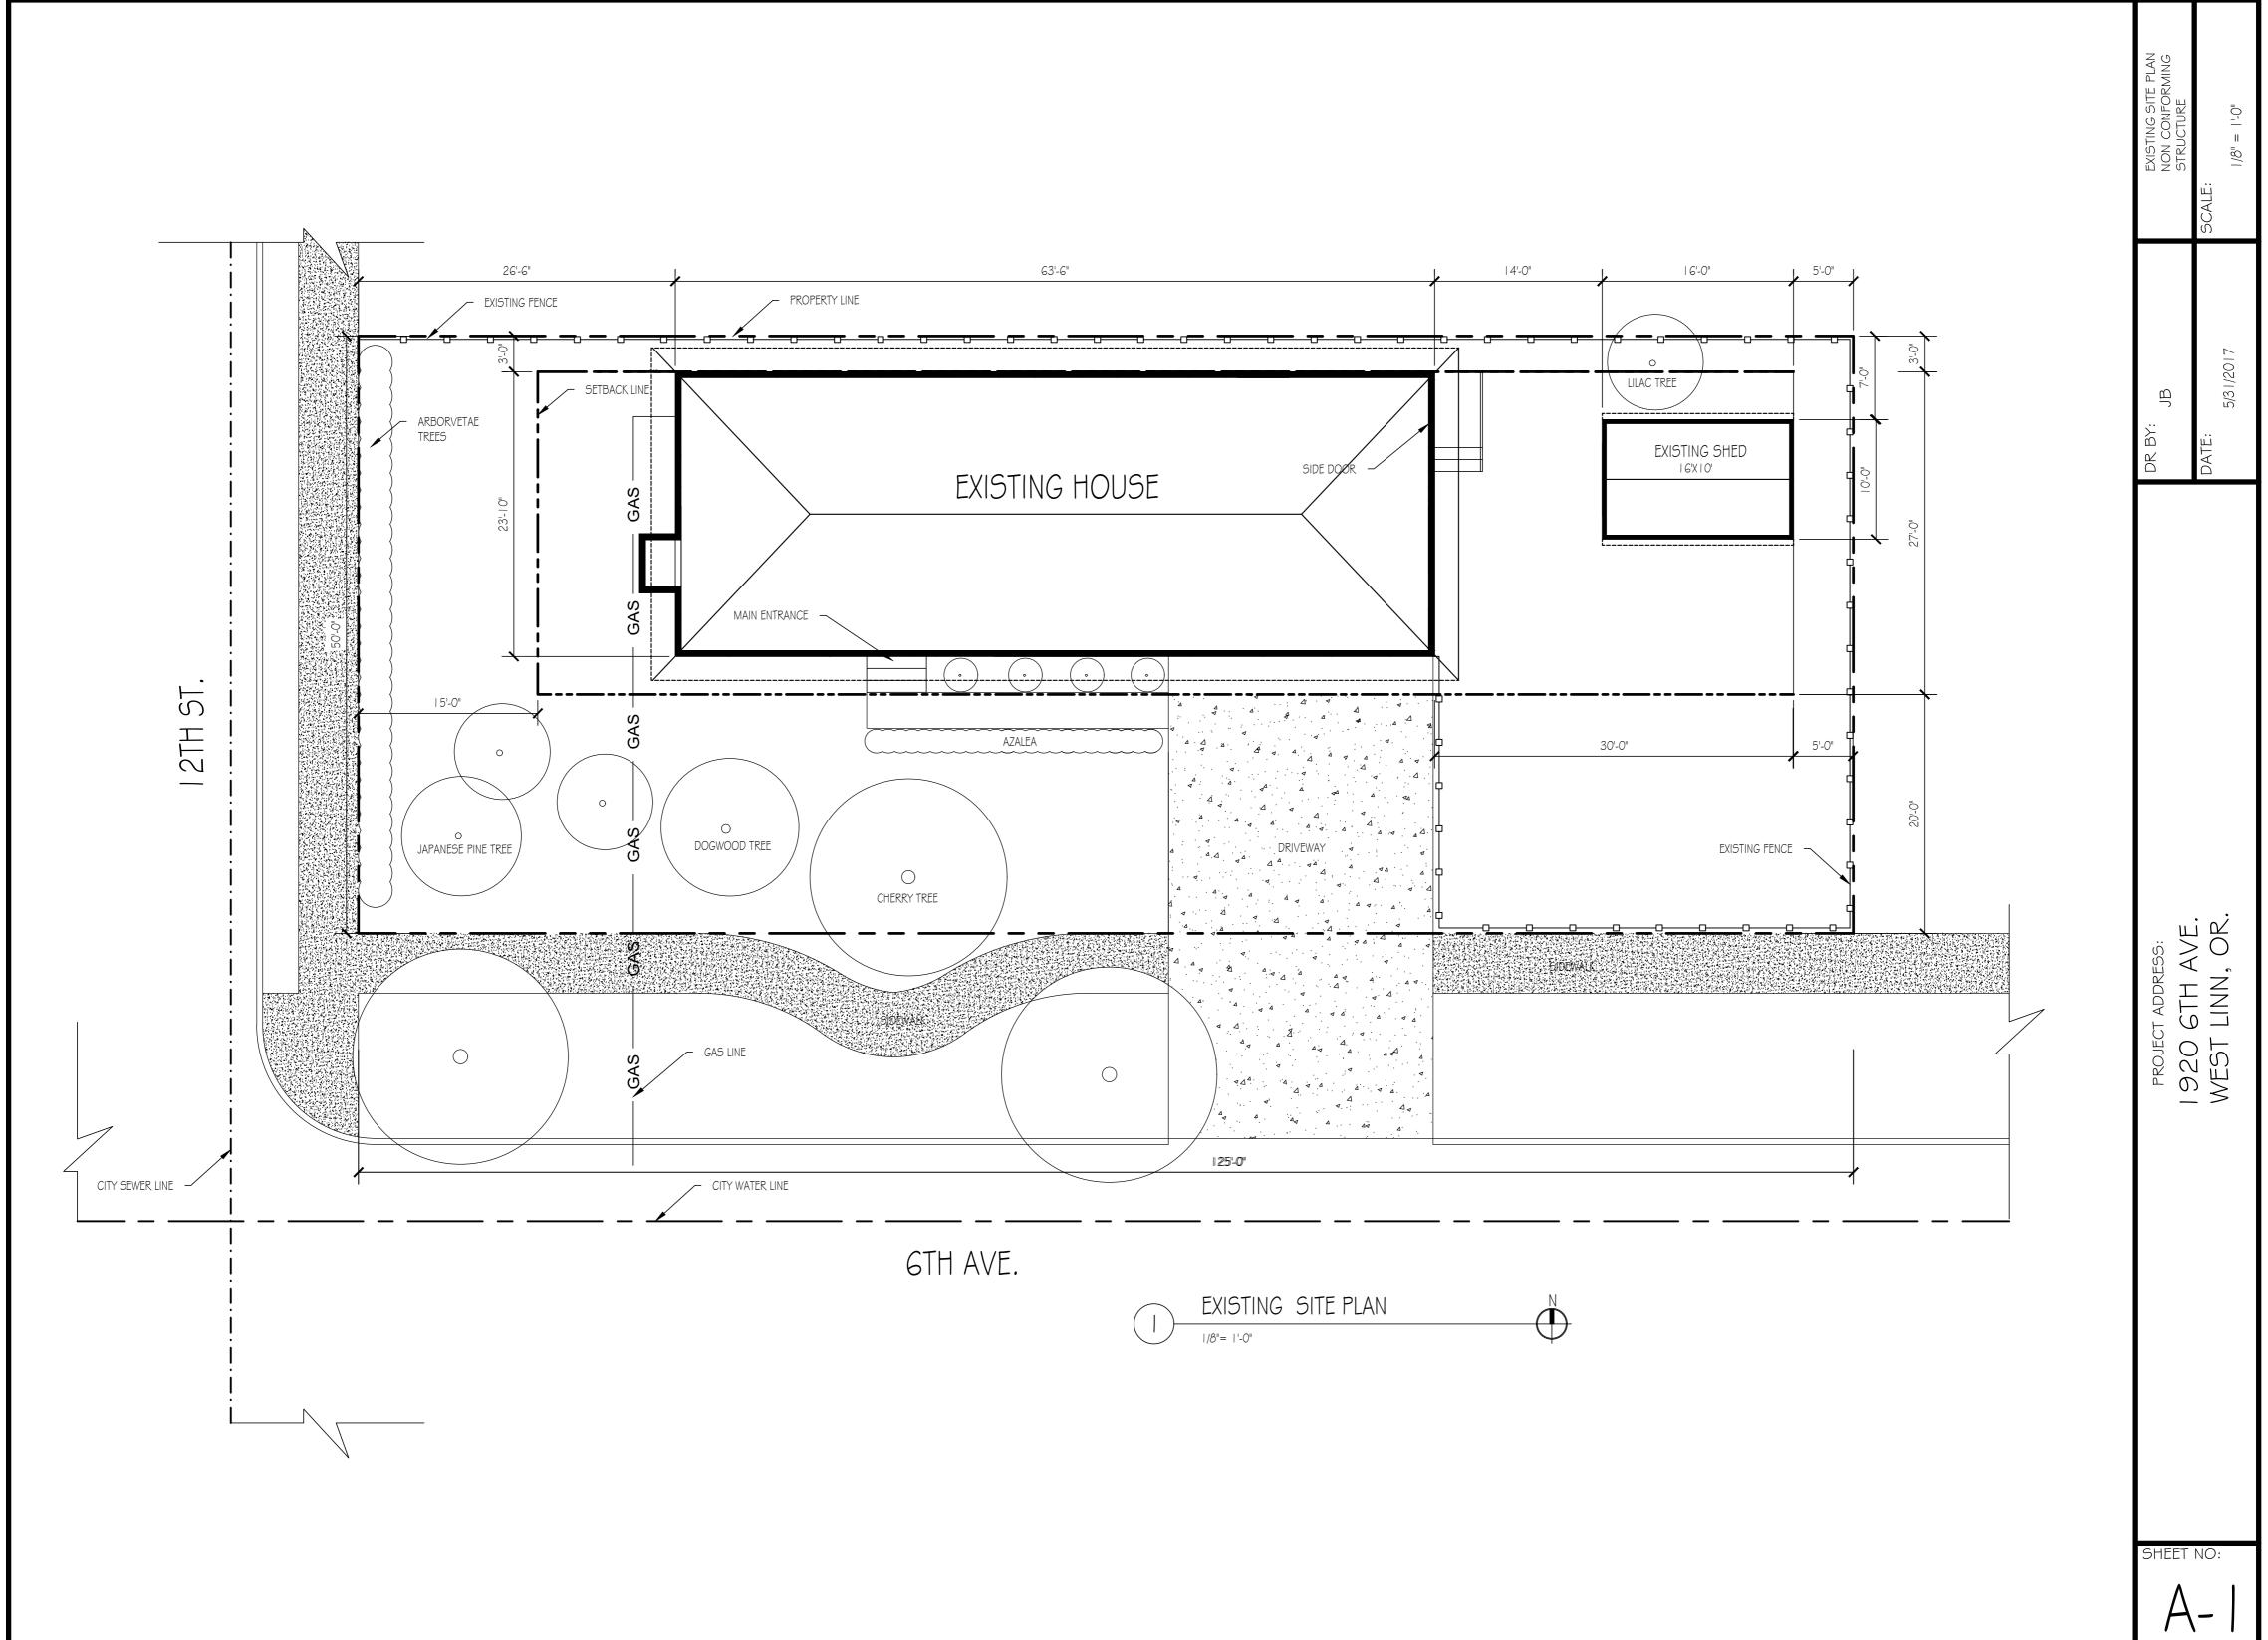

Darren,

In response to your request for a narrative addressing the approval criteria of CDC Chapter 66.00(B2)(a) and (b), please find the following:

- a. The proposed alterations and expansions to the existing residence will not adversely impact the existing non-conforming rear yard. The non-conforming rear yard is boarded by an existing fence on the property line with adjacent property. The proposed second story expansion to the one story residence will not restrict views to any adjacent properties.
- Other applicable ordinance provisions in CDC Chapter 13:
   Section 13.070:
  - (A) Complies with the minimum lot size of 5,000 sq. ft. by providing 6250 sq. ft.
  - (B) Complies with minimum front yard width of 35 ft. at 125 ft.
  - (C) Complies with minimum lot width of 50 ft.
  - (D) N/A
  - (E1) 20 ft. front yard required: 20 ft. provided
  - (E3) 15 ft. side yard abutting a street required: 20 ft. provided
  - (E4) 20 ft. rear yard required: existing 3 ft. +/- non-conforming
  - (F) 35 ft. maximum height required: Under 35 ft. provided
  - (G) 40% maximum lot coverage required: 25% provided
  - (H) N/A
  - (I) 45 % maximum FAR (floor area ratio) required: 44% provided
  - (J) N/A