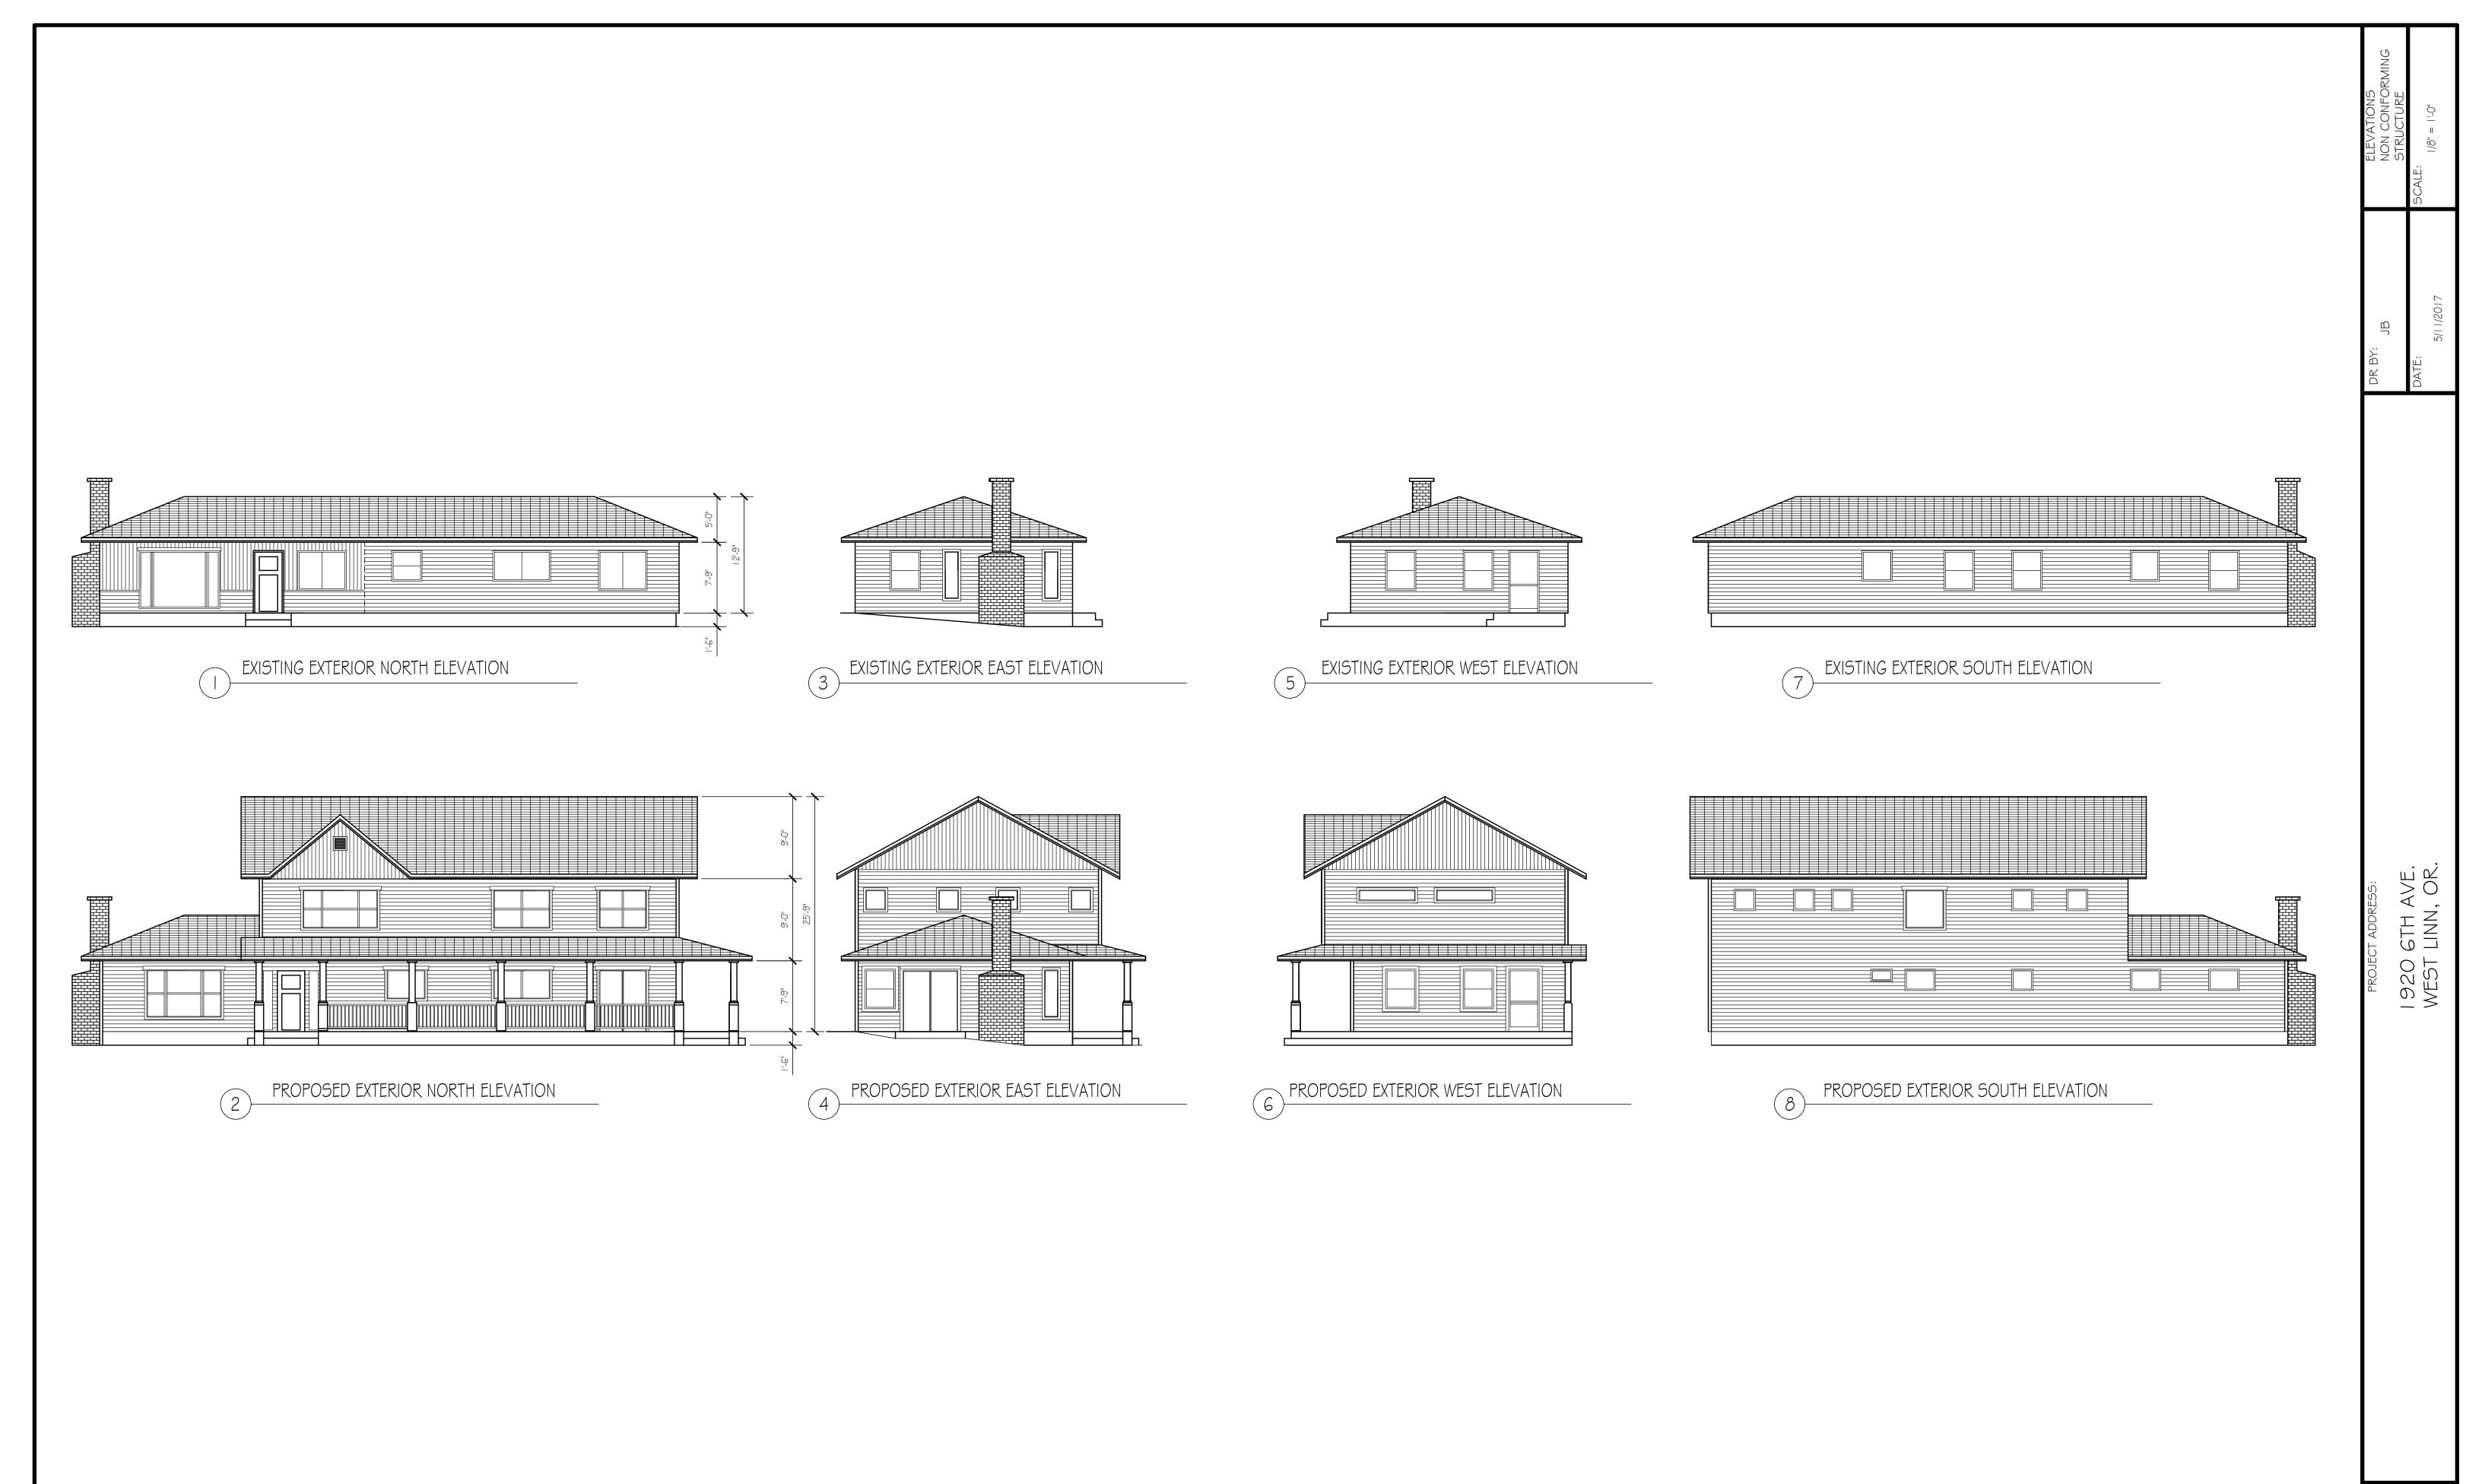

Darren,

In response to your request for a narrative addressing the approval criteria of CDC Chapter 66.00(B2)(a) and (b), please find the following:

- a. The proposed alterations and expansions to the existing residence will not adversely impact the existing non-conforming rear yard. The non-conforming rear yard is boarded by an existing fence on the property line with adjacent property. The proposed second story expansion to the one story residence will not restrict views to any adjacent properties.
- Other applicable ordinance provisions in CDC Chapter 13:
   Section 13.070:
  - (A) Complies with the minimum lot size of 5,000 sq. ft. by providing 6250 sq. ft.
  - (B) Complies with minimum front yard width of 35 ft. at 125 ft.
  - (C) Complies with minimum lot width of 50 ft.
  - (D) N/A
  - (E1) 20 ft. front yard required: 20 ft. provided
  - (E3) 15 ft. side yard abutting a street required: 20 ft. provided
  - (E4) 20 ft. rear yard required: existing 3 ft. +/- non-conforming
  - (F) 35 ft. maximum height required: Under 35 ft. provided
  - (G) 40% maximum lot coverage required: 25% provided
  - (H) N/A
  - (I) 45 % maximum FAR (floor area ratio) required: 44% provided
  - (J) N/A

Additional applicable ordinances provisions in CDC Chapter 28:

Section 38.060(B): 24 in roof eaves to match existing, complies with 36 in maximum Eave overhand into required yards.

Section 38.060(F): Proposed front porch addition complies with 5 ft. encroachment into front yard.

Alterations furthermore comply with Section 66.080:

- B. An enlargement or alteration to a non-conforming structure containing a conforming use may be permitted subject to the following:
- (B2) If the enlargement, in and of itself, does not meet all provisions of the code, review and approval by the Planning Director for single-family structures, and by the Planning Commission for non-single-family structures under the provisions of CDC 99.060 (B) is required subject to the following standards.
  - a. The enlargement or alteration will not change the non-conformity; and
  - b. All other applicable ordinance provisions will be met. (Ord. 1192, 1987)