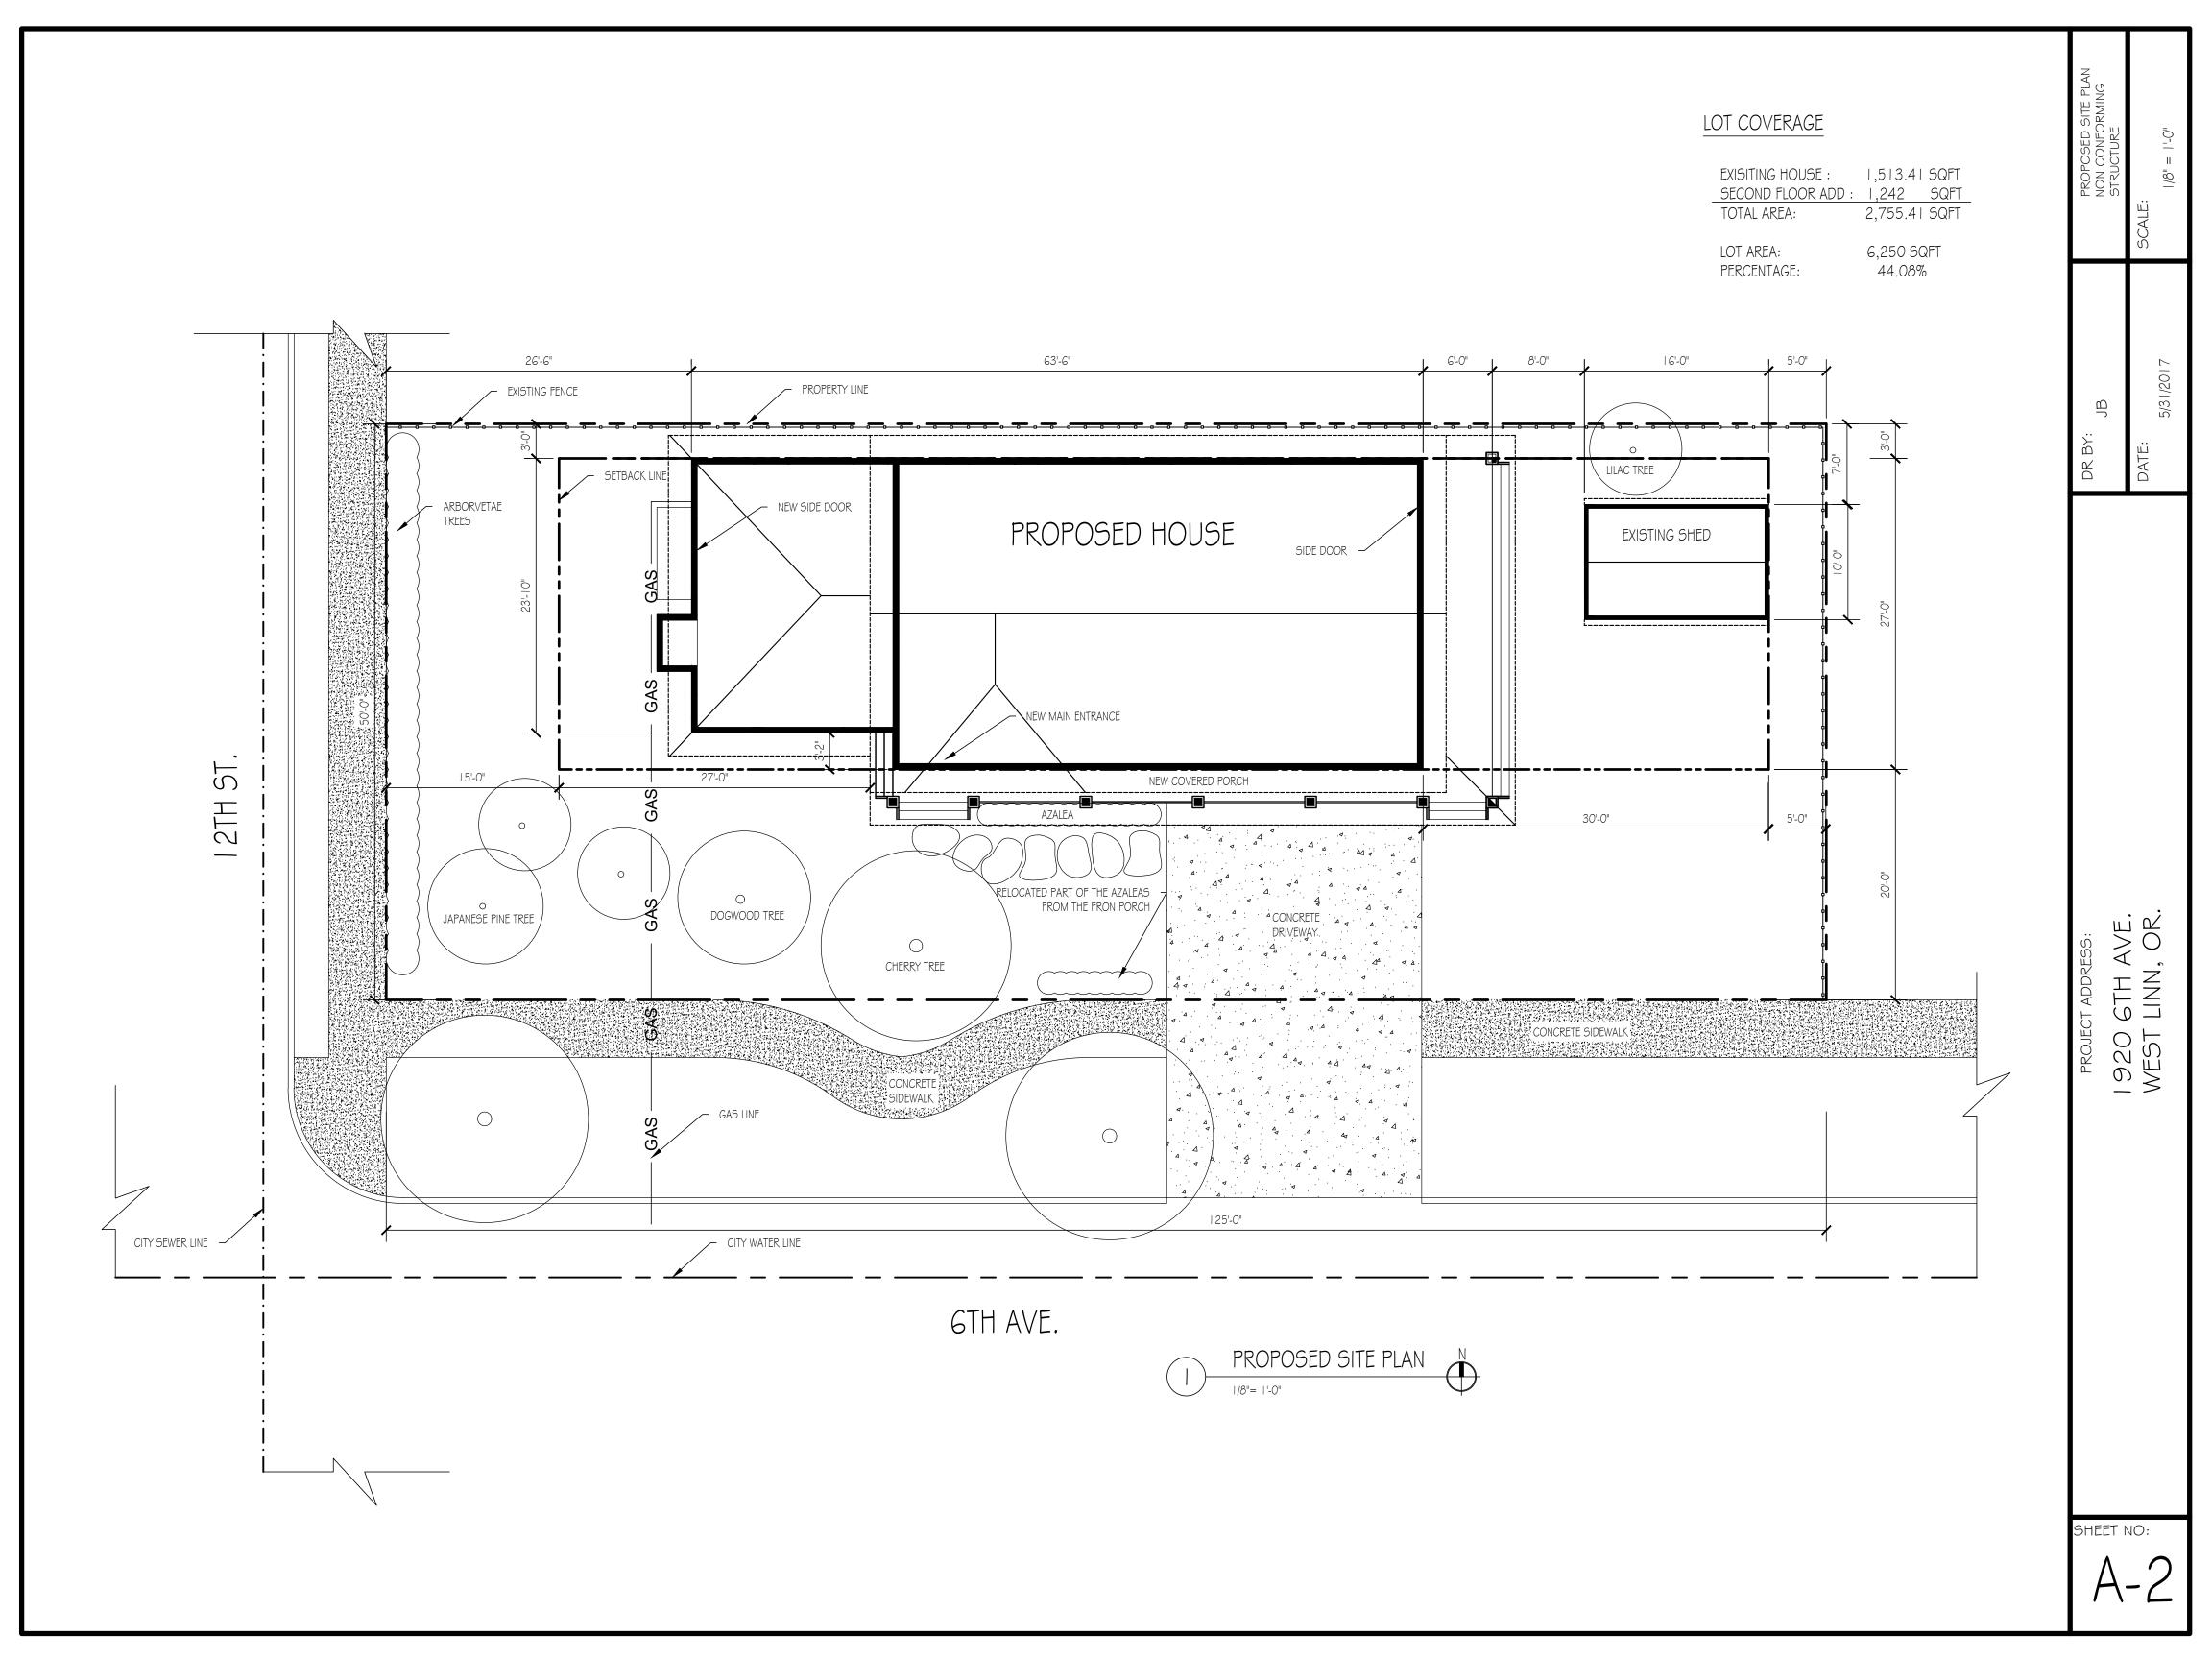

Darren,

In response to your request for a narrative addressing the approval criteria of CDC Chapter 66.00(B2)(a) and (b), please find the following:

- a. The proposed alterations and expansions to the existing residence will not adversely impact the existing non-conforming rear yard. The non-conforming rear yard is boarded by an existing fence on the property line with adjacent property. The proposed second story expansion to the one story residence will not restrict views to any adjacent properties.
- Other applicable ordinance provisions in CDC Chapter 13:
   Section 13.070:
  - (A) Complies with the minimum lot size of 5,000 sq. ft. by providing 6250 sq. ft.
  - (B) Complies with minimum front yard width of 35 ft. at 125 ft.
  - (C) Complies with minimum lot width of 50 ft.
  - (D) N/A
  - (E1) 20 ft. front yard required: 20 ft. provided
  - (E3) 15 ft. side yard abutting a street required: 20 ft. provided
  - (E4) 20 ft. rear yard required: existing 3 ft. +/- non-conforming
  - (F) 35 ft. maximum height required: Under 35 ft. provided
  - (G) 40% maximum lot coverage required: 25% provided
  - (H) N/A
  - (I) 45 % maximum FAR (floor area ratio) required: 44% provided
  - (J) N/A

Additional applicable ordinances provisions in CDC Chapter 28:

Section 38.060(B): 24 in roof eaves to match existing, complies with 36 in maximum Eave overhand into required yards.

Section 38.060(F): Proposed front porch addition complies with 5 ft. encroachment into front yard.