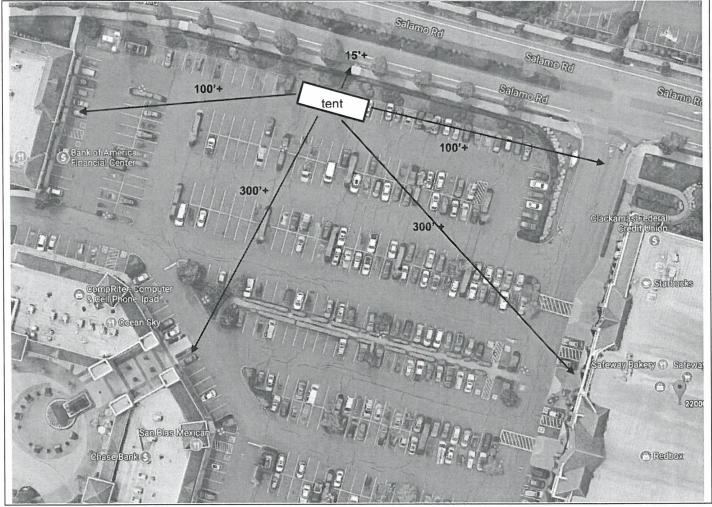

# Temporary Use Standards:

- 1. a. The tent will be place along the side of the Safeway parking lot where it is out of the main flow of traffic and away from driveways. It will not be blocking the line of site for any traffic to make turns in and out of the parking lot. The flow of traffic should not be disrupted at all.
- 1. b. The parking lot that the tent will be on is a paved surface lot.
- 1. c. The existing parking lot has a drainage system.
- 1. d. The temporary tent will be held down with water barrels, so no wind can move it. There will a perimeter around the tent to keep vehicles at least 15 feet away. No damage will be done to the parking lot or the surrounding areas.

# SITE DIAGRAM

| Date Updated January 1, 2018                | LocationOWT 2092                                   |
|---------------------------------------------|----------------------------------------------------|
| Location Name <u>Safeway #1713</u>          | Ordinance <u>Tualatin Valley Fire &amp; Rescue</u> |
| Site Address 22000 Salamo Rd                | Structure Type                                     |
| City, State, Zip <u>West Linn, OR 97068</u> | Structure Size 20' x 40'                           |
| Cross Streetsand                            | Structure Faces                                    |

Show all setback from structures, gas, fire lanes, public and private roads, property lines, trees and landmarks

See tent layout for exit

Notes

Sales Rep: Ron Attaway

PROMOTIONAL EVENTS, INC. NW

Dear Fire Authority,