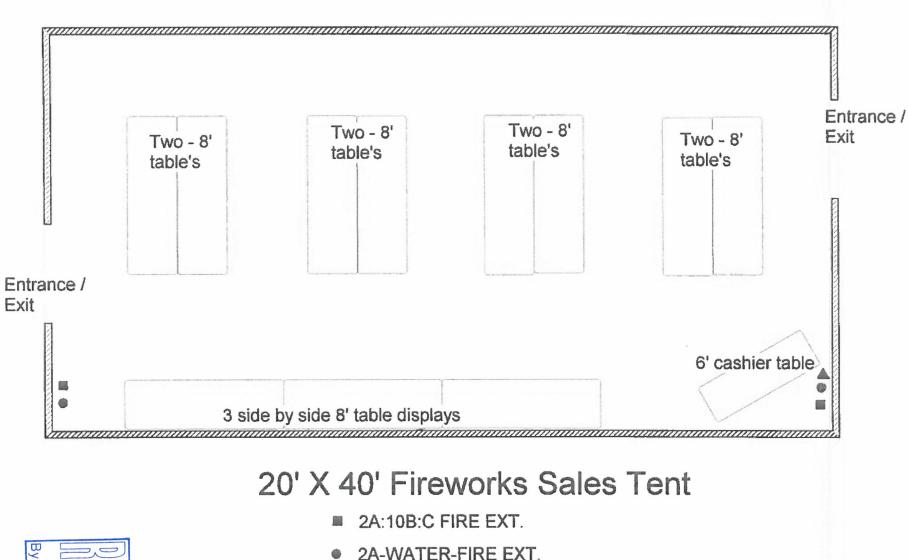

<u>Type of Structure:</u> 20' x 40' Framed Tent

<u>Hours of operations:</u> Approximately 8:00 am – 11:00 pm daily June 23<sup>rd</sup> through July 6<sup>th</sup>.

Contact Persons Information: Vanessa Mora 24 HR Phone: 503-428-4901

The following is information regarding the Tent operation for your review:

- 1. Tent size =  $20^{\circ} \times 40^{\circ}$  framed tent
- 2. Entrance/Exits = Each tent will have two entrance/exit.
- 3. Fire extinguishers = Minimum of 2 ea, 2A: 10BC, 2 ea, type 2A water and 1 ea, 40BC
- 4. Aisles = Aisle ways of at least 4' will be maintained.
- 5. Signs = Exit and No Smoking signs will be posted above every exit.
- 6. Product = Will be displayed on 8' tables and free standing pallet displays.
- 7. Security = 24 hour security will be provided at each site.

Enclosed is a diagram of the tent layout along with a copy of the certificate of flame resistant and the certificate of insurance.

Please contact us if you have any questions or request for further information.