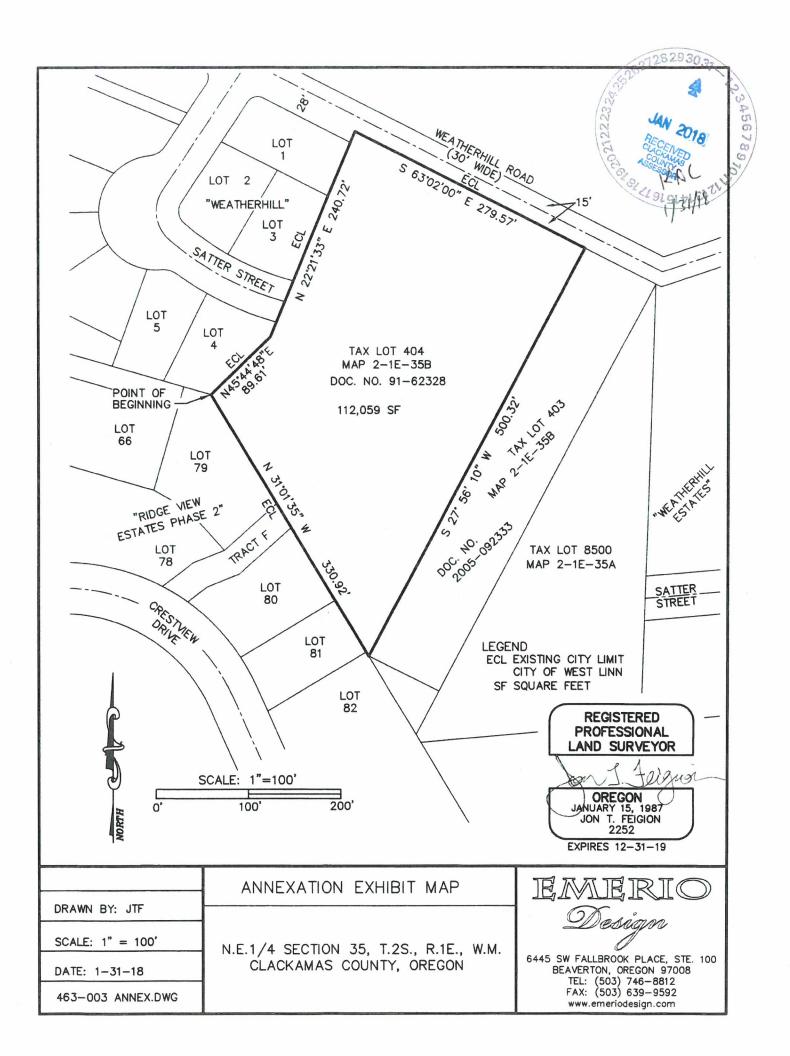

#### EXHIBIT A: LEGAL DESCRIPTION OF PROPERTY TO BE ANNEXED

A TRACT OF LAND SITUATED IN THE N.E. 1/4 OF SECTION 35, TOWNSHIP 2 SOUTH, RANGE 1 EAST OF THE WILLAMETTE MERIDIAN, CLACKAMAS COUNTY, OREGON, AND BEING A PORTION OF LOT 23, "BLAND ACRES", A PLAT OF RECORD IN CLACKAMAS COUNTY, MORE PARTICULARLY DESCRIBED AS FOLLOWS:

BEGINNING AT THE SOUTHEAST CORNER OF LOT 4. "WEATHERHILL", A PLAT OF RECORD IN CLACKAMAS COUNTY, OREGON, BEING ON THE EXISTING CITY LIMIT OF THE CITY OF WEST LINN; THENCE ALONG SAID CITY LIMIT AND THE EASTERLY LINE OF SAID PLAT OF "WEATHERHILL", NORTH 45°44'48" EAST, 89.61 FEET TO AN ANGLE POINT ON SAID EASTERLY PLAT LINE, THENCE CONTINUING ALONG SAID EASTERLY PLAT LINE AND SAID EXISTING CITY LIMIT. NORTH 22° 21'33" EAST, 240.72 FEET TO THE SOUTHERLY RIGHT OF WAY LINE OF WEATHERHILL ROAD (COUNTY ROAD 1637, 15.0' FROM CENTERLINE); THENCE CONTINUING ON SAID EXISTING CITY LIMIT AND SAID SOUTHERLY RIGHT OF WAY LINE, SOUTH 63°02'00" EAST, 279.57 FEET TO THE NORTHWEST CORNER OF THAT TRACT OF LAND CONVEYED TO LI WEI AND LI LI WEI BY DEED RECORDED AS DOCUMENT NO. 2005-092333, CLACKAMAS COUNTY DEED RECORDS; THENCE LEAVING SAID CITY LIMIT, ALONG THE WESTERLY LINE OF SAID WEI TRACT, SOUTH 27°56'10" WEST, 500.32 FEET TO SAID EXISTING CITY LIMIT ON THE NORTHEASTERLY LINE OF THE PLAT OF "RIDGE VIEW ESTATES PHASE 2", A PLAT OF RECORD IN CLACKAMAS COUNTY, OREGON, THENCE ALONG SAID EXISTING CITY LIMIT ON SAID NORTHEASTERLY PLAT LINE, NORTH 31°01'35" WEST, 330.92 FEET TO THE POINT OF BEGINNING.

CONTAINING 112,059 SQUARE FEET, MORE OR LESS.