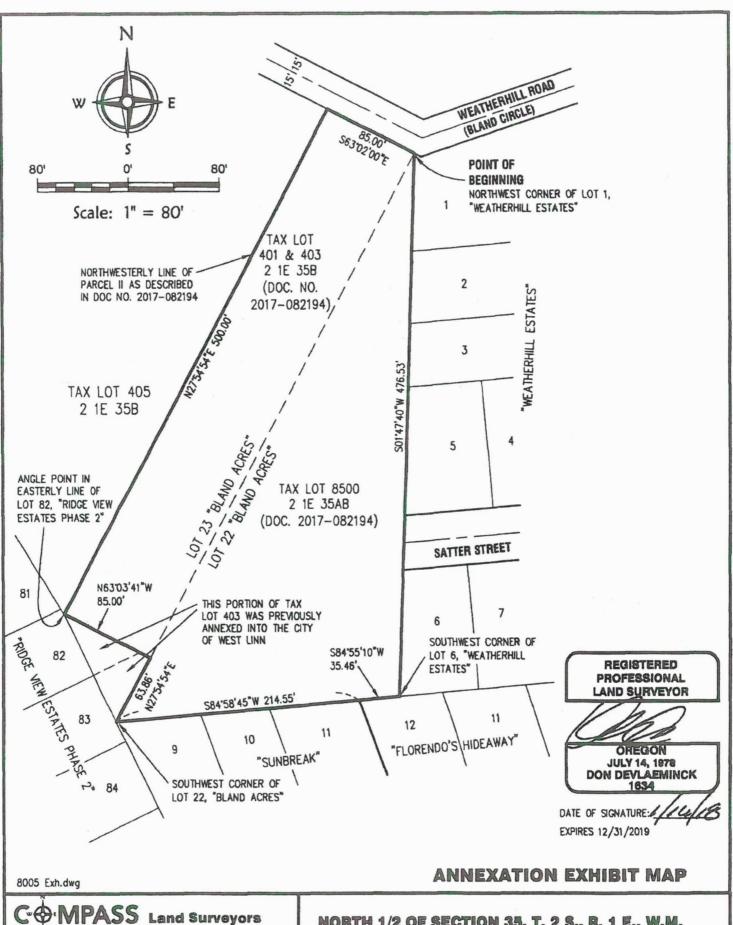

## SECTION 1: LEGAL DESCRIPTION OF PROPERTY TO BE ANNEXED

A TRACT OF LAND IN THE NORTH 1/2 OF SECTION 35, TOWNSHIP 2 SOUTH, RANGE 1 EAST, WILLAMETTE MERIDIAN, CLACKAMAS COUNTY, OREGON, BEING SITUATED IN LOTS 22 AND 23, "BLAND ACRES", A PLAT OF RECORD IN CLACKAMAS COUNTY, OREGON AND BEING A PORTION OF THAT TRACT OF LAND DESCRIBED IN STATUTORY WARRANTY DEED TO HSIAO CHUN CHIANG RECORDED AS DOCUMENT NUMBER 2017-082194, CLACKAMAS COUNTY DEED RECORDS; BEING MORE PARTICULARLY DESCRIBED AS FOLLOWS:

BEGINNING AT THE NORTHWEST CORNER OF LOT 1, "WEATHERHILL ESTATES", A PLAT RECORDED IN BOOK 147, PAGE 009, CLACKAMAS COUNTY PLAT RECORDS; THENCE ALONG THE WEST LINE OF SAID "WEATHERHILL ESTATES" SOUTH 01°47'40" WEST 476.53 FEET TO THE SOUTHWEST CORNER OF LOT 6. "WEATHERHILL ESTATES"; THENCE ALONG THE NORTH LINE OF LOT 12. "FLORENDO'S HIDEAWAY", A PLAT RECORDED IN BOOK 124, PAGE 022, CLACKAMAS COUNTY PLAT RECORDS, SOUTH 84°55'10" WEST 35.46 FEET TO THE MOST WESTERLY CORNER OF SAID LOT 12; THENCE ALONG THE NORTH LINE OF "SUNBREAK", A PLAT RECORDED IN BOOK 144, PAGE 019, CLACKAMAS COUNTY PLAT RECORDS, SOUTH 84°58'45" WEST 214.55 FEET TO THE SOUTHWEST CORNER OF LOT 22, "BLAND ACRES"; THENCE ALONG THE WESTERLY LINE OF SAID LOT 22, NORTH 27°54'54" EAST 63.86 FEET TO THE MOST EASTERLY CORNER OF LOT 83. "RIDGE VIEW ESTATES PHASE 2", A PLAT RECORDED IN BOOK 114, PAGE 21, CLACKAMAS COUNTY PLAT RECORDS; THENCE ALONG THE EASTERLY LINE OF LOT 83 AND LOT 82, "RIDGE VIEW ESTATES PHASE 2" NORTH 63°03'41" WEST 85.00 FEET TO AN ANGLE POINT IN THE EASTERLY LINE OF SAID LOT 82: THENCE

ALONG THE NORTHWESTERLY LINE OF THAT TRACT OF LAND DESCRIBED IN PARCEL II OF THE AFOREMENTIONED TRACT OF LAND DESCRIBED IN STATUTORY WARRANTY DEED TO HSIAO CHUN CHIANG RECORDED AS DOCUMENT NUMBER 2017-082194, CLACKAMAS COUNTY DEED RECORDS, NORTH 27°54′54″ EAST 500.00 FEET TO THE SOUTHWESTERLY RIGHT OF WAY LINE OF WEATHERHILL ROAD (BLAND CIRCLE); THENCE ALONG SAID RIGHT OF WAY LINE SOUTH 63°02′00″ EAST 85.00 FEET TO THE POINT OF BEGINNING.

NORTH 1/2 OF SECTION 35, T. 2 S., R. 1 E., W.M. CLACKAMAS COUNTY, OREGON