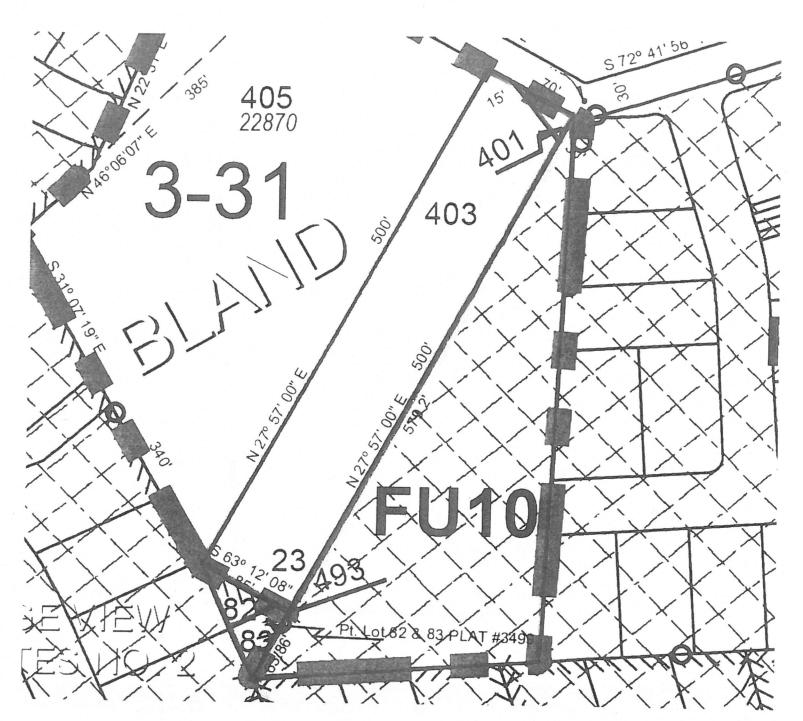

## SECTION 1: LEGAL DESCRIPTION OF PROPERTY TO BE ANNEXED

A TRACT OF LAND IN THE NORTH 1/2 OF SECTION 35, TOWNSHIP 2 SOUTH, RANGE 1 EAST, WILLAMETTE MERIDIAN, CLACKAMAS COUNTY, OREGON, BEING SITUATED IN LOTS 22 AND 23, "BLAND ACRES", A PLAT OF RECORD IN CLACKAMAS COUNTY, OREGON AND BEING A PORTION OF THAT TRACT OF LAND DESCRIBED IN STATUTORY WARRANTY DEED TO HSIAO CHUN CHIANG RECORDED AS DOCUMENT NUMBER 2017-082194, CLACKAMAS COUNTY DEED RECORDS; BEING MORE PARTICULARLY DESCRIBED AS FOLLOWS:

BEGINNING AT THE NORTHWEST CORNER OF LOT 1, "WEATHERHILL ESTATES", A PLAT RECORDED IN BOOK 147, PAGE 009, CLACKAMAS COUNTY PLAT RECORDS; THENCE ALONG THE WEST LINE OF SAID "WEATHERHILL ESTATES" SOUTH 01°47'40" WEST 476.53 FEET TO THE SOUTHWEST CORNER OF LOT 6. "WEATHERHILL ESTATES"; THENCE ALONG THE NORTH LINE OF LOT 12. "FLORENDO'S HIDEAWAY", A PLAT RECORDED IN BOOK 124, PAGE 022, CLACKAMAS COUNTY PLAT RECORDS, SOUTH 84°55'10" WEST 35.46 FEET TO THE MOST WESTERLY CORNER OF SAID LOT 12; THENCE ALONG THE NORTH LINE OF "SUNBREAK", A PLAT RECORDED IN BOOK 144, PAGE 019, CLACKAMAS COUNTY PLAT RECORDS, SOUTH 84°58'45" WEST 214.55 FEET TO THE SOUTHWEST CORNER OF LOT 22, "BLAND ACRES"; THENCE ALONG THE WESTERLY LINE OF SAID LOT 22, NORTH 27°54'54" EAST 63.86 FEET TO THE MOST EASTERLY CORNER OF LOT 83. "RIDGE VIEW ESTATES PHASE 2", A PLAT RECORDED IN BOOK 114, PAGE 21, CLACKAMAS COUNTY PLAT RECORDS; THENCE ALONG THE EASTERLY LINE OF LOT 83 AND LOT 82, "RIDGE VIEW ESTATES PHASE 2" NORTH 63°03'41" WEST 85.00 FEET TO AN ANGLE POINT IN THE EASTERLY LINE OF SAID LOT 82: THENCE

ALONG THE NORTHWESTERLY LINE OF THAT TRACT OF LAND DESCRIBED IN PARCEL II OF THE AFOREMENTIONED TRACT OF LAND DESCRIBED IN STATUTORY WARRANTY DEED TO HSIAO CHUN CHIANG RECORDED AS DOCUMENT NUMBER 2017-082194, CLACKAMAS COUNTY DEED RECORDS, NORTH 27°54′54″ EAST 500.00 FEET TO THE SOUTHWESTERLY RIGHT OF WAY LINE OF WEATHERHILL ROAD (BLAND CIRCLE); THENCE ALONG SAID RIGHT OF WAY LINE SOUTH 63°02′00″ EAST 85.00 FEET TO THE POINT OF BEGINNING.

### PARCEL I: 21E35AB08500 00405127 & 21E35B 00401 00405403

A portion of Lots 22 and 23, BLAND ACRES, in the County of Clackamas and State of Oregon, described as follows:

BEGINNING at the intersection of the Southeasterly line of said Lot 23 and the South right of way line of County Road No. 1637; thence Northwesterly along said right of way line, 70 feet; thence Southeasterly to a point on the Southeasterly line of said Lot 23 that bears Southwesterly 30 feet from the point of beginning; thence Southwesterly along said Southeasterly line to the most Southerly corner of said Lot 23; thence Easterly along the Southerly line of Lot 22, BLAND ACRES, a distance of 250 feet; thence North to the point of beginning.

#### PARCEL II:

Part of Lot 23, BLAND ACRES, in Section 35, Township 2 South, Range 1 East of the Willamette Meridian, in the County of Clackamas and State of Oregon, described as follows: 21E35B 00403 00405421

BEGINNING at the intersection of the Southeasterly line of said Lot 23 and the Southerly right of way line of County Road No. 1637; thence Northwesterly along said Southerly right of way line, 85 feet; thence South 27°57' West 500 feet; thence Southeasterly parallel with the Southerly right of way line of County Road No. 1637, a distance of 85 feet to the Southeasterly line of said Lot 23; thence North 27°57' East, 500 feet to the point of beginning.

EXCEPT THEREFROM that portion of said Lot 23, conveyed to H. Desmond Johnson and wife by deed recorded July 9, 1979 as

Recorder's Fee No. 79-29075.

-401 but described as pt. of Parcel I above