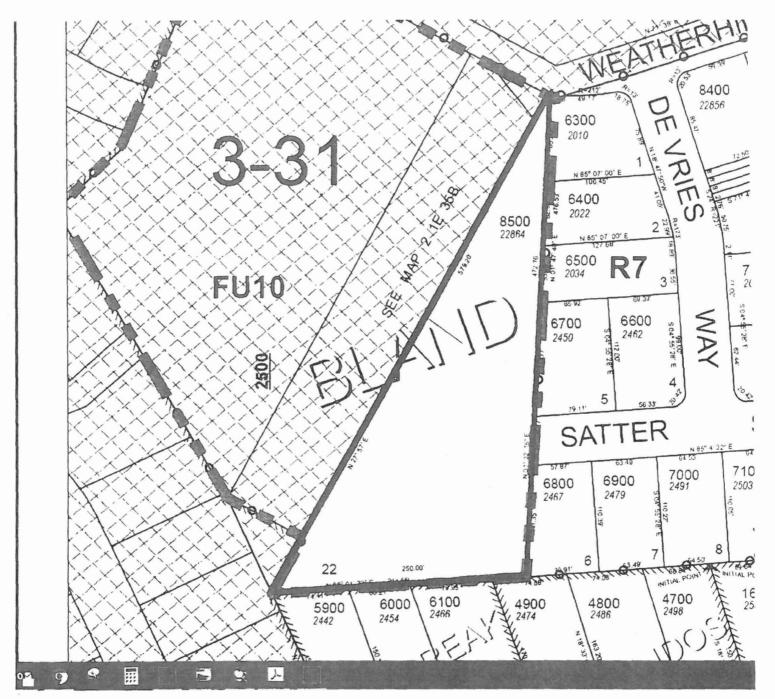

## SECTION 1: LEGAL DESCRIPTION OF PROPERTY TO BE ANNEXED

A TRACT OF LAND IN THE NORTH 1/2 OF SECTION 35, TOWNSHIP 2 SOUTH, RANGE 1 EAST, WILLAMETTE MERIDIAN, CLACKAMAS COUNTY, OREGON, BEING SITUATED IN LOTS 22 AND 23, "BLAND ACRES", A PLAT OF RECORD IN CLACKAMAS COUNTY, OREGON AND BEING A PORTION OF THAT TRACT OF LAND DESCRIBED IN STATUTORY WARRANTY DEED TO HSIAO CHUN CHIANG RECORDED AS DOCUMENT NUMBER 2017-082194, CLACKAMAS COUNTY DEED RECORDS; BEING MORE PARTICULARLY DESCRIBED AS FOLLOWS:

BEGINNING AT THE NORTHWEST CORNER OF LOT 1, "WEATHERHILL ESTATES", A PLAT RECORDED IN BOOK 147, PAGE 009, CLACKAMAS COUNTY PLAT RECORDS; THENCE ALONG THE WEST LINE OF SAID "WEATHERHILL ESTATES" SOUTH 01°47'40" WEST 476.53 FEET TO THE SOUTHWEST CORNER OF LOT 6. "WEATHERHILL ESTATES"; THENCE ALONG THE NORTH LINE OF LOT 12. "FLORENDO'S HIDEAWAY", A PLAT RECORDED IN BOOK 124, PAGE 022, CLACKAMAS COUNTY PLAT RECORDS, SOUTH 84°55'10" WEST 35.46 FEET TO THE MOST WESTERLY CORNER OF SAID LOT 12; THENCE ALONG THE NORTH LINE OF "SUNBREAK", A PLAT RECORDED IN BOOK 144, PAGE 019, CLACKAMAS COUNTY PLAT RECORDS, SOUTH 84°58'45" WEST 214.55 FEET TO THE SOUTHWEST CORNER OF LOT 22, "BLAND ACRES"; THENCE ALONG THE WESTERLY LINE OF SAID LOT 22, NORTH 27°54'54" EAST 63.86 FEET TO THE MOST EASTERLY CORNER OF LOT 83. "RIDGE VIEW ESTATES PHASE 2", A PLAT RECORDED IN BOOK 114, PAGE 21, CLACKAMAS COUNTY PLAT RECORDS; THENCE ALONG THE EASTERLY LINE OF LOT 83 AND LOT 82, "RIDGE VIEW ESTATES PHASE 2" NORTH 63°03'41" WEST 85.00 FEET TO AN ANGLE POINT IN THE EASTERLY LINE OF SAID LOT 82: THENCE

ALONG THE NORTHWESTERLY LINE OF THAT TRACT OF LAND DESCRIBED IN PARCEL II OF THE AFOREMENTIONED TRACT OF LAND DESCRIBED IN STATUTORY WARRANTY DEED TO HSIAO CHUN CHIANG RECORDED AS DOCUMENT NUMBER 2017-082194, CLACKAMAS COUNTY DEED RECORDS, NORTH 27°54′54″ EAST 500.00 FEET TO THE SOUTHWESTERLY RIGHT OF WAY LINE OF WEATHERHILL ROAD (BLAND CIRCLE); THENCE ALONG SAID RIGHT OF WAY LINE SOUTH 63°02′00″ EAST 85.00 FEET TO THE POINT OF BEGINNING.

### PARCEL I: 21E35AB08500 00405127 & 21E35B 00401 00405403

A portion of Lots 22 and 23, BLAND ACRES, in the County of Clackamas and State of Oregon, described as follows:

BEGINNING at the intersection of the Southeasterly line of said Lot 23 and the South right of way line of County Road No. 1637; thence Northwesterly along said right of way line, 70 feet; thence Southeasterly to a point on the Southeasterly line of said Lot 23 that bears Southwesterly 30 feet from the point of beginning; thence Southwesterly along said Southeasterly line to the most Southerly corner of said Lot 23; thence Easterly along the Southerly line of Lot 22, BLAND ACRES, a distance of 250 feet; thence North to the point of beginning.

#### PARCEL II:

Part of Lot 23, BLAND ACRES, in Section 35, Township 2 South, Range 1 East of the Willamette Meridian, in the County of Clackamas and State of Oregon, described as follows: 21E35B 00403 00405421

BEGINNING at the intersection of the Southeasterly line of said Lot 23 and the Southerly right of way line of County Road No. 1637; thence Northwesterly along said Southerly right of way line, 85 feet; thence South 27°57' West 500 feet; thence Southeasterly parallel with the Southerly right of way line of County Road No. 1637, a distance of 85 feet to the Southeasterly line of said Lot 23; thence North 27°57' East, 500 feet to the point of beginning.

EXCEPT THEREFROM that portion of said Lot 23, conveyed to H. Desmond Johnson and wife by deed recorded July 9, 1979 as

Recorder's Fee No. 79-29075.

-401 but described as pt. of Parcel I above