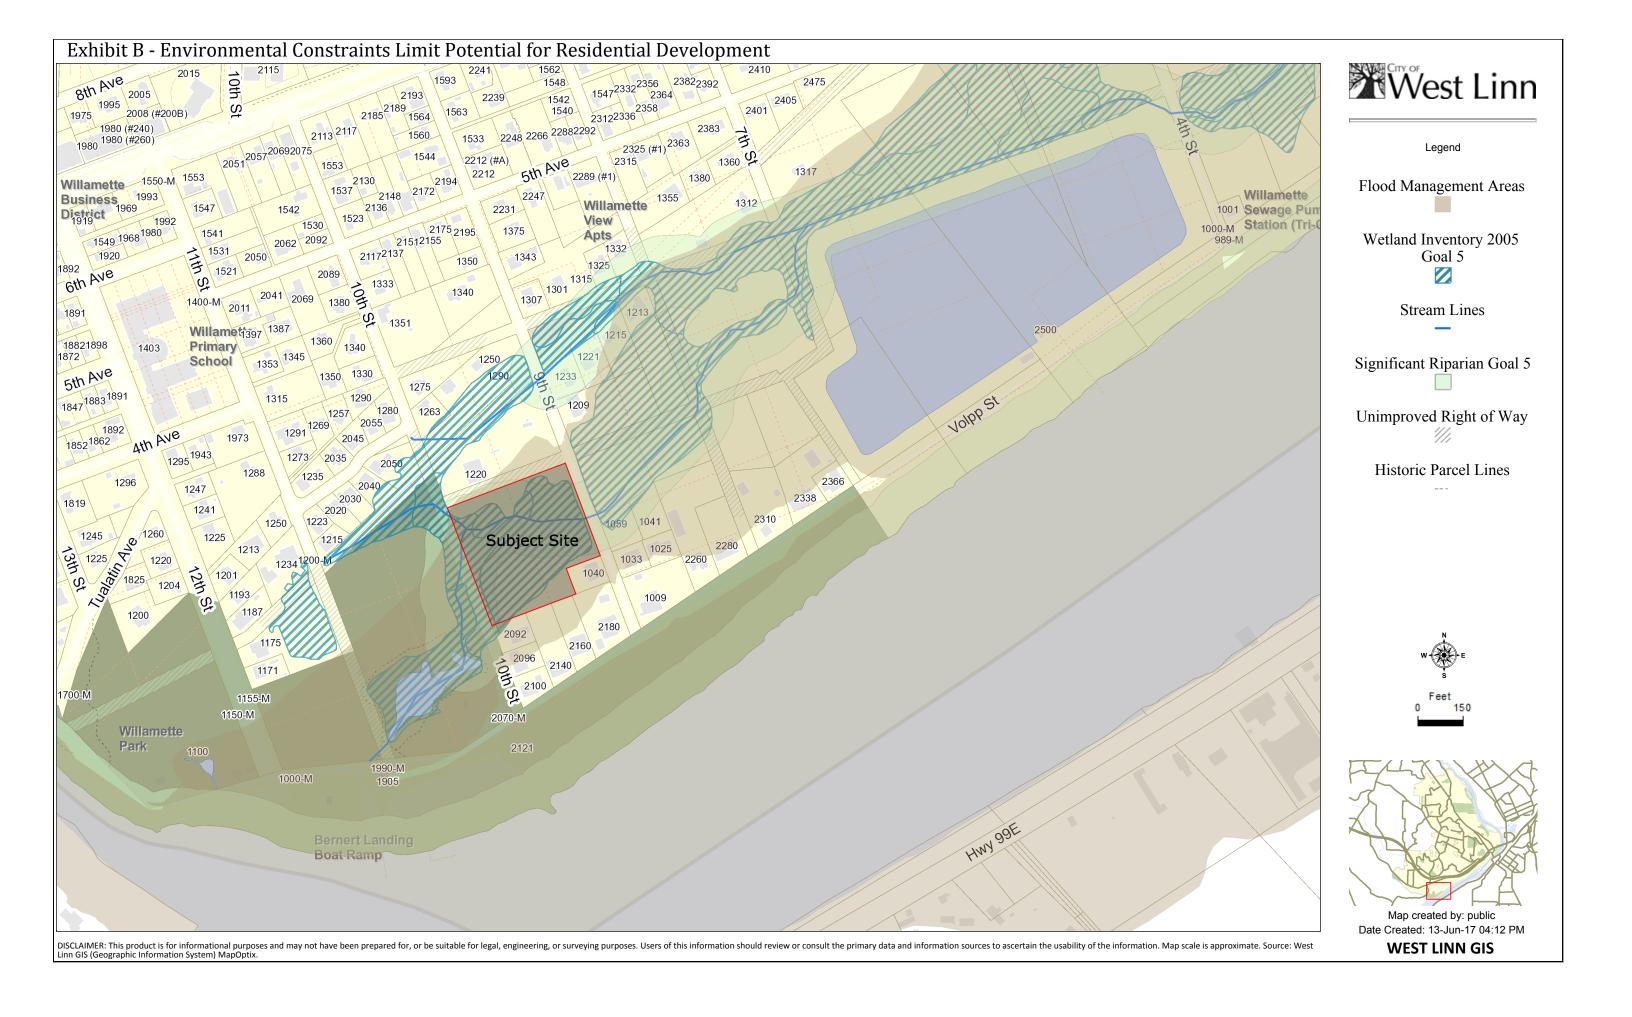

Our review of the site, in the context of recent advice from City Planning and Engineering staff and applicable development criteria, revealed the potential for three new residential dwelling units on Tax Lot 800. New single-family homes on these three lots will be responsible for public street improvements along more than 1,100 linear feet of public right-of-way. In addition to the sheer length of the potential street improvements, much of this frontage is located within environmentally sensitive and flood management areas which will unquestionably raise the cost of permitting and construction beyond that typically associated with public street improvements. Exhibit B illustrates impracticality to construct these improvements, and depicts the several unimproved public rights-of-way and under-improved tracts in the immediate vicinity of the subject site. Considerably denser residential development and improved public rights-of-way are located immediately outside of the environmentally constrained areas encompassing the subject site.