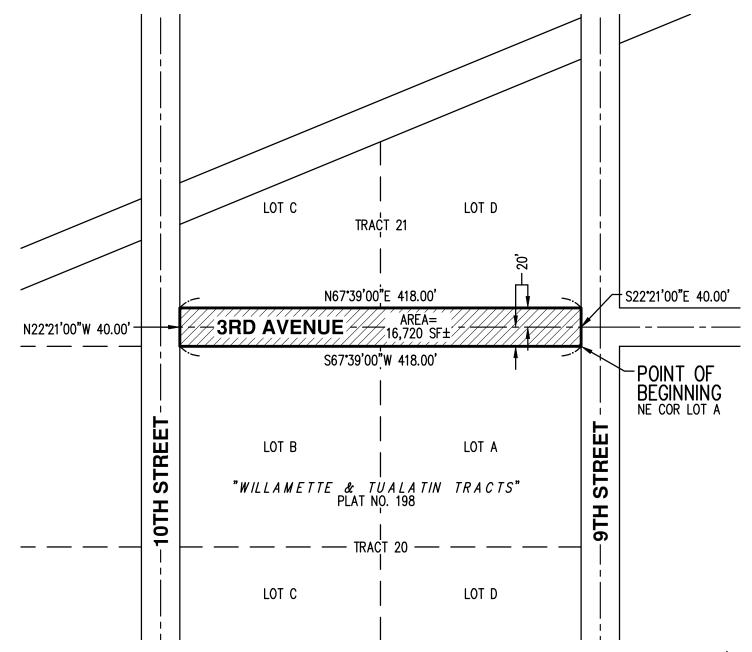

## **EXHIBIT A**

Right-of-Way Vacation Description

A portion of right-of-way of the plat "Willamette & Tualatin Tracts", Plat No. 198, Clackamas County Plat Records, located in the Northeast One-Quarter of Section 2, Township 3 South, Range 1 East, Willamette Meridian, City of West Linn, Clackamas County, Oregon, and being more particularly described as follows:

Beginning at the northeasterly corner of Lot A, Tract 20 of said plat; thence along the southerly right-of-way line of 3rd Avenue (20.00 feet from centerline), South 67°39'00" West 418.00 feet to the northwesterly corner of Lot B of said Tract; thence leaving said southerly right-of-way line, North 22°21'00" West 40.00 feet to the southwesterly corner of Lot C, Tract 21 of said plat, also being on the northerly right-of-way line of 3rd Avenue (20.00 feet from centerline); thence along said northerly right-of-way line, North 67°39'00" East 418.00 feet to the southeasterly corner of Lot D of said Tract; thence leaving said northerly right-of-way line, South 22°21'00" East 40.00 feet to the Point of Beginning.

The above described tract of land contains 16,720 square feet, more or less. The Basis of Bearings is per said plat.

6/14/2017

REGISTERED PROFESSIONAL LAND SURVEYOR

DECEMBER 2, 1983
D. GARY HUTCHESON

RENEWS: 6/30/19