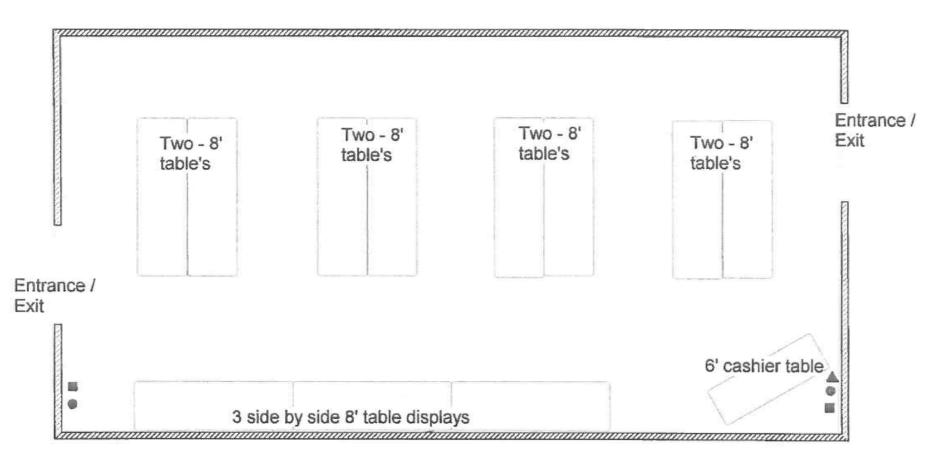

801

PROMOTIONAL EVENTS, INC. NW

Dear Fire Authority,

The following is information regarding the Tent operation for your review:

- 1. Tent size = 20' X 40' framed tent
- 2. Entrance/Exits = Each tent will have two entrance/exit.
- 3. Fire extinguishers = Minimum of 2 ea, 2A: 10BC, 2 ea, type 2A water and 1 ea, 40BC
- 4. Aisles = Aisle ways of at least 4' will be maintained.
- 5. Signs = Exit and No Smoking signs will be posted above every exit.
- 6. Product = Will be displayed on 8' tables and free standing pallet displays.
- 7. Security = 24 hour security will be provided at each site.

Enclosed is a diagram of the tent layout along with a copy of the certificate of flame resistant and the certificate of insurance.

Please contact us if you have any questions or request for further information.

# 20' X 40' Fireworks Sales Tent

- 2A:10B:C FIRE EXT.
- 2A-WATER-FIRE EXT.
- 40B:C FIRE EXT. (For Generator)

| REGISTERED FABRIC NUMBER<br>F.140 SNYDI                                                                                                                                                                                                                                       | Contractor |
|-------------------------------------------------------------------------------------------------------------------------------------------------------------------------------------------------------------------------------------------------------------------------------|-------------------------------------------------------------------------------------------------------------------------------------------------------------------------------------------------------------------------------------------------------------------------------------------------------------------------------------------------------------------------------------------------------------------------------------------------------------------------------------------------------------------------------------------------------------------------------------------------------------------------------------------------------------------------------------------------------------------------------------------------------------------------------------------------------------------------------------------------------------------------------------------------------------------------------------------------------------------------------------------------------------------------------------------------------------------------------------------------------------------------------------------------------------------------------------------------------------------------------------------------------------------------------------------------------------------------------------------------------------------------------------------------------------------------------------------------------------------------------------------------------------------------------------------------------------------------------------------------------------------------------------------------------------------------------------------------------------------------------------------------------------------------------------------------------------------------------------------------------------------------------------------------------------------------------------------------------------------------------------------------------------------------------------------------------------------------------------------------------------------------------|
| COR KEY EVENTS                                                                                                                                                                                                                                                                | ADDRESS 18179 S.W. BOOMES FERRY ROAD                                                                                                                                                                                                                                                                                                                                                                                                                                                                                                                                                                                                                                                                                                                                                                                                                                                                                                                                                                                                                                                                                                                                                                                                                                                                                                                                                                                                                                                                                                                                                                                                                                                                                                                                                                                                                                                                                                                                                                                                                                                                                          |
| DITY FORTLAND                                                                                                                                                                                                                                                                 | STATE OR 97224                                                                                                                                                                                                                                                                                                                                                                                                                                                                                                                                                                                                                                                                                                                                                                                                                                                                                                                                                                                                                                                                                                                                                                                                                                                                                                                                                                                                                                                                                                                                                                                                                                                                                                                                                                                                                                                                                                                                                                                                                                                                                                                |
| The articles described below are made from<br>Fire Marshal for such use.<br>The Flame Retardant Proces                                                                                                                                                                        | n a flame-resistant labric or material registered and approved by the State<br>ss Used WILL NOT Be Removed By Washing                                                                                                                                                                                                                                                                                                                                                                                                                                                                                                                                                                                                                                                                                                                                                                                                                                                                                                                                                                                                                                                                                                                                                                                                                                                                                                                                                                                                                                                                                                                                                                                                                                                                                                                                                                                                                                                                                                                                                                                                         |
| The articles described below are made from<br>Fire Marshal for such use.<br>The Flame Relardant Process<br>* FABRIC MEETS THE REQUIREMENTS OF THE<br>NFPA-701-2010 (Large Scale)<br>CAN/ULC-S109-2003                                                                         | n a flame-resistant labric or material registered and approved by the State                                                                                                                                                                                                                                                                                                                                                                                                                                                                                                                                                                                                                                                                                                                                                                                                                                                                                                                                                                                                                                                                                                                                                                                                                                                                                                                                                                                                                                                                                                                                                                                                                                                                                                                                                                                                                                                                                                                                                                                                                                                   |
| The articles described below are made from<br>Fire Marshal for such use.<br>The Flame Retardant Process<br>* FABRIC MEETS THE REQUIREMENTS OF THE<br>NFPA-701-2010 (Large Scale)<br>CAN/ULC-S109-2003<br>NYDER MANUFACTURING INC. By<br>PRV 1610R BLACKOUT WHITE 61" HI GLOSS | n a flame-resistant labric or material registered and approved by the State<br>as Used WILL NOT Be Removed By Washing<br>E SPECIFICATIONS LISTED BELOW INDICATED BY<br>MIL-C-43006 FMVSS-302<br>PAI-84 A Supervisor, Output<br>Supervisor, Output                                                                                                                                                                                                                                                                                                                                                                                                                                                                                                                                                                                                                                                                                                                                                                                                                                                                                                                                                                                                                                                                                                                                                                                                                                                                                                                                                                                                                                                                                                                                                                                                                                                                                                                                                                                                                                                                             |
| The articles described below are made from<br>Fire Marshal for such use.<br>The Flame Relardant Process<br>* FABRIC MEETS THE REQUIREMENTS OF THE<br>NFPA-701-2010 (Large Scale)<br>CAN/ULC-S109-2003                                                                         | a flame-resistant labric or material registered and approved by the State<br>as Used WILL NOT Be Removed By Washing<br>E SPECIFICATIONS LISTED BELOW INDICATED BY MIL-C-43006<br>MIL-C-43006<br>PAI-84<br>A-A-55308                                                                                                                                                                                                                                                                                                                                                                                                                                                                                                                                                                                                                                                                                                                                                                                                                                                                                                                                                                                                                                                                                                                                                                                                                                                                                                                                                                                                                                                                                                                                                                                                                                                                                                                                                                                                                                                                                                           |