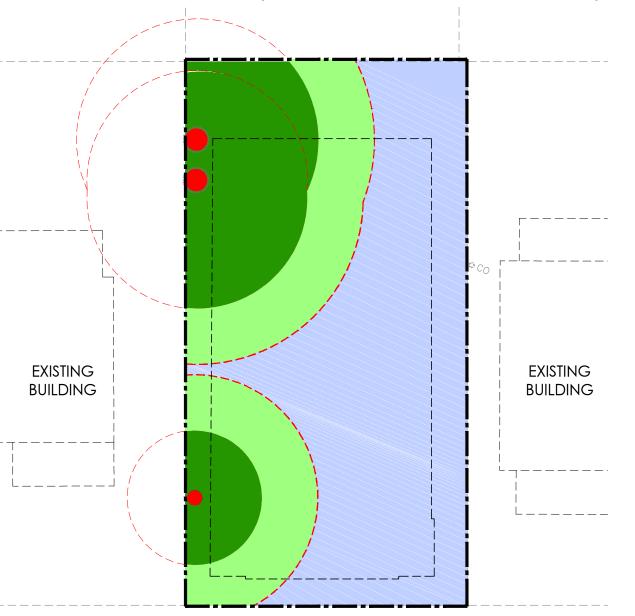

## 1742 11'-0" 51.52'

**EXISTING SITE PLAN (AERIAL)** 

## **LEGEND**

**EXISTING TREE CANOPY LINE** 

10940 SW Barnes Road #364 Portland, Oregon 97225 503-201-0725 | 503-347-4685

10 FOOT MIN. WIDE TREE DRIPLINE SETBACK -2,680 sf (47.68 % TAKE - INCLUDING TREE)

RESIDUAL DEVELOPABLE LAND 2,442 sf (52.32 %)

-- PROPOSED BUILDING FOOTPRINT - 3,000 sf

--- PROPERTY LINE (TOTAL PROPERTY AREA = 5,122 sf)