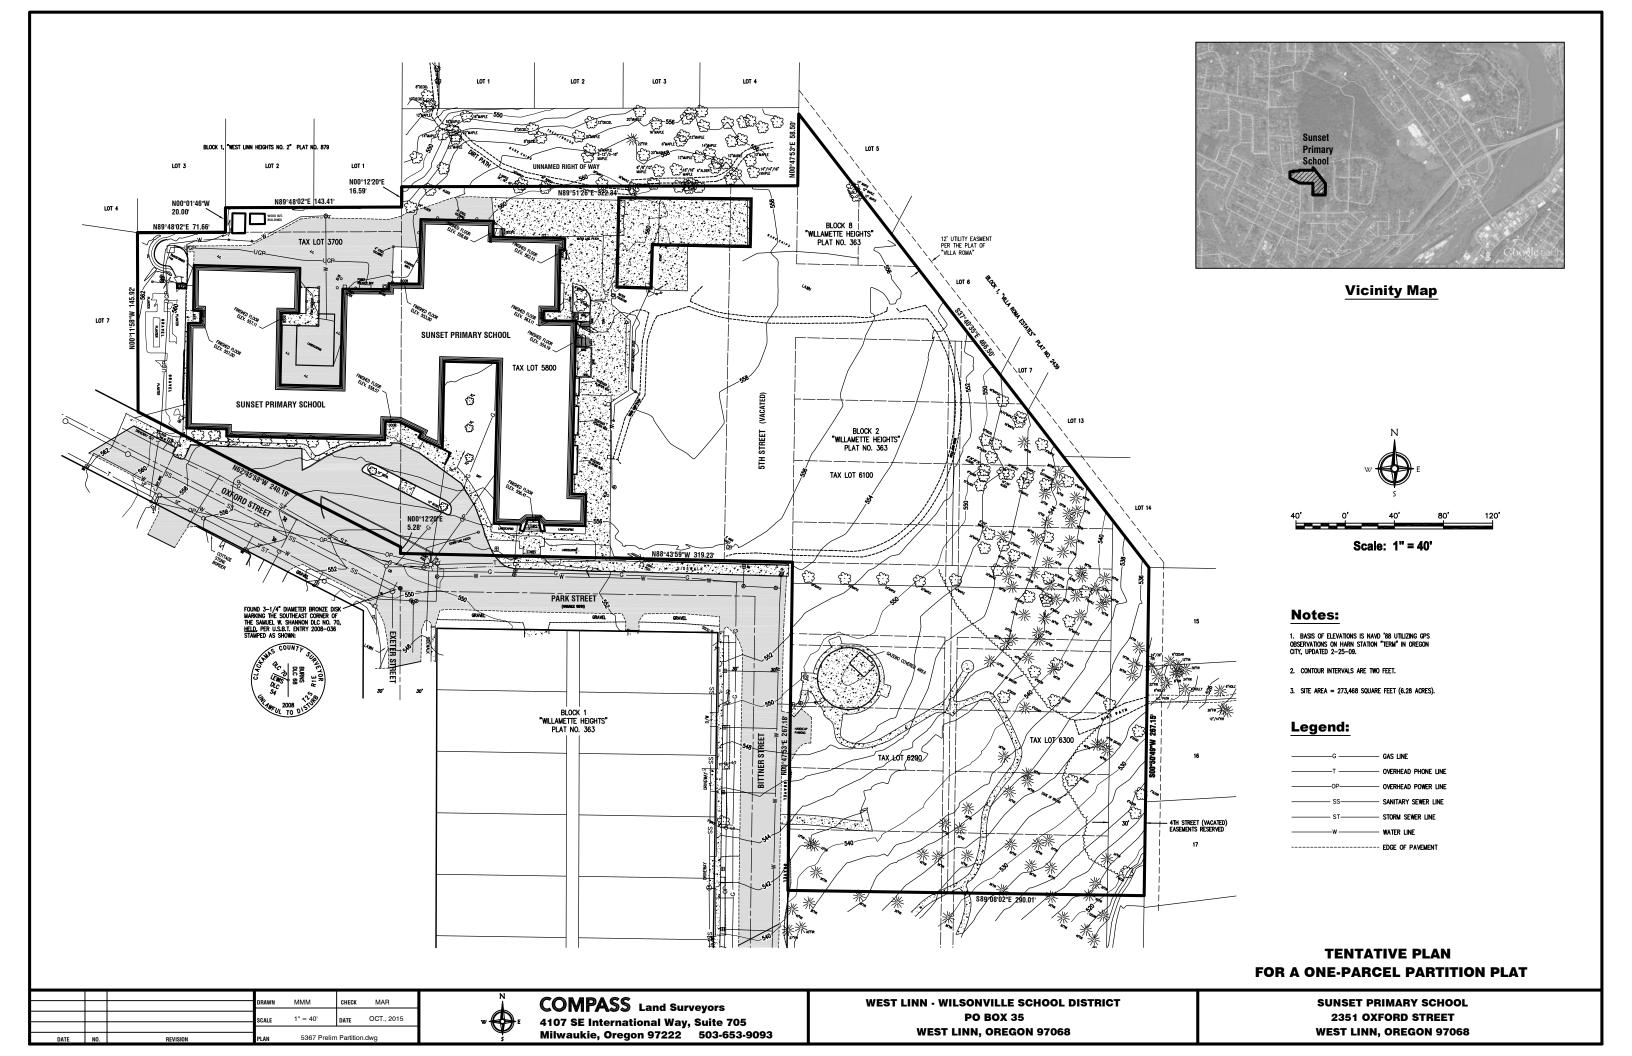

Figure 2: Property Map

Source: Clackamas County Assessor's Map 21E 25DC

### **Site Description**

The site is developed with Sunset Primary School, one of the older facilities in the District. The property includes a 54,000 square-foot building, driveways, parking, and play areas. The entire "L"-shaped site is approximately 6.3 acres (see Exhibit A – Property Deeds). The property was recently expanded to the southeast through the acquisition of approximately 1.6 acres from the city of West Linn. As shown in Figure 2, it includes Tax Lots 600, 3700, 5800, 6200, and 6300. The property was subject to earlier land divisions including Willamette Heights Subdivision on the east side of Bittner Street. A vacated street right-of-way for 5<sup>th</sup> Street, which is a northerly extension of Bittner Street, is also on the site (Figure 2).

### PROPOSED MINOR PARTITION

The District has consulted with the Clackamas County Surveyor and the West Linn city staff regarding the best method to consolidate the different parcel boundaries into one legal lot of record for the entire Sunset Primary School property. This request to create a one-lot minor partition is viewed as technical step necessary to enable the site to accommodate the proposed new primary school building and to remove any potential issues related to property lines running through the site. The development application for the new primary school will be submitted at a later date. West Linn Community Development Code (CDC) Sections 85.130 and 99.070 allow for an application, such as this minor partition, to be considered separately. The proposed partition plat is shown as Exhibit B.