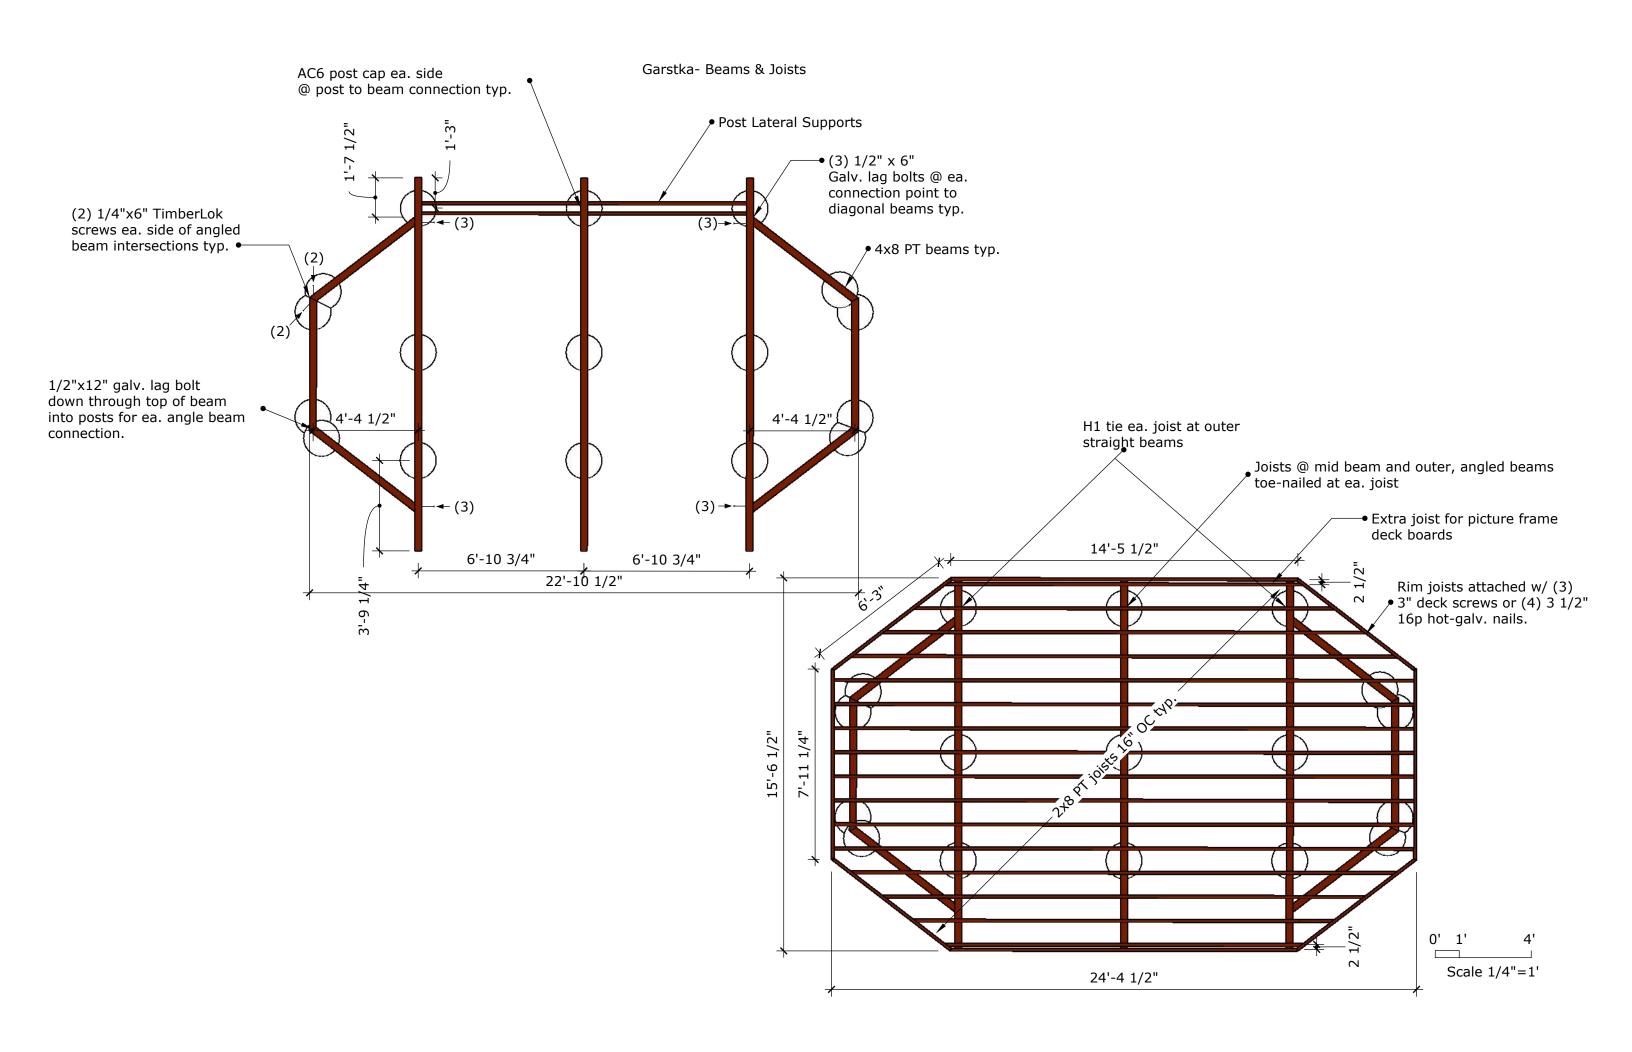

## **PRE-APPLICATION CONFERENCE**

\_Date:\_\_06/11/2022

|                                                          | Тні                                              | S SECTION FOR                                                             | Ѕτ                    | AFF COMPLETIO                                                         | N                        |                          |
|----------------------------------------------------------|--------------------------------------------------|---------------------------------------------------------------------------|-----------------------|-----------------------------------------------------------------------|--------------------------|--------------------------|
| CONFERENCE DATE                                          | <sup>E:</sup> 7/7/22                             | <sup>Тіме:</sup> 10:                                                      | 00                    | am                                                                    | Project #:               | PA-22-19                 |
| STAFF CONTACT:                                           | Chris Myers                                      |                                                                           |                       |                                                                       | FEE:                     | \$350                    |
| Appointments<br>person or virtu<br>through the <u>Su</u> | must be made by 5:00 ual meeting. To schedu      | pm, 15 days before<br>e a conference, sub                                 | the<br>mit            | e meeting date. The<br>this form, a site pla                          | applicant<br>n, and acc  |                          |
| Address of Sub                                           | oject Property (or map/                          | tax lot):_2040 Tann                                                       | er C                  | Creek Lane, West Lir                                                  | n OR 9706                | 58                       |
| square feet in<br>current grade<br>the outer edge        | size, adjacent to the ne                         | ew patio on the right<br>nat is parallel with the<br>ea. The deck will be | t sid<br>he p<br>buil | le of the house. The<br>atio, and up to five<br>It using prescriptive | deck will<br>(5) feet ab | ove existing grade along |
| Applicant's Na                                           | ime:Landscape Eas                                | st and West                                                               |                       |                                                                       |                          |                          |
| Mailing Addre                                            | ss:15601 SE 90 <sup>th</sup> Av                  | e., Clackamas OR 97                                                       | 7015                  | 5                                                                     |                          |                          |
| Phone No:                                                | (971) 409-5214                                   | Email Addr                                                                | ress:                 | : mattl@landsca                                                       | oeeast.cor               | n                        |
| Please attach                                            | a site plan on 11 x 17 ir                        | ches paper depictin                                                       | ng th                 | ne following items:                                                   |                          |                          |
| North arr                                                | ow                                               |                                                                           |                       | Access to and from                                                    |                          |                          |
| <ul><li>Scale</li><li>Property</li></ul>                 | dimensions                                       |                                                                           |                       | Location of existing Location of all ease                             |                          |                          |
|                                                          | ual layout, design, and/                         | or building                                                               | <b>A</b>              |                                                                       | -                        | tree survey is highly    |
|                                                          | butting the property                             |                                                                           | >                     | Location of creeks<br>delineation is high                             |                          | •                        |
| Please list any                                          | questions or issues tha                          | t you would like the                                                      | e pla                 | anner to address:                                                     |                          |                          |
|                                                          | ee the physical boundar<br>than 25 feet from the |                                                                           |                       |                                                                       |                          |                          |
|                                                          |                                                  |                                                                           |                       |                                                                       |                          |                          |
| By my signatu                                            | re below, I grant city stanference.              | aff the <b>right of entr</b>                                              | <b>y</b> on           | to the subject prop                                                   | erty to pre              | epare for the pre-       |