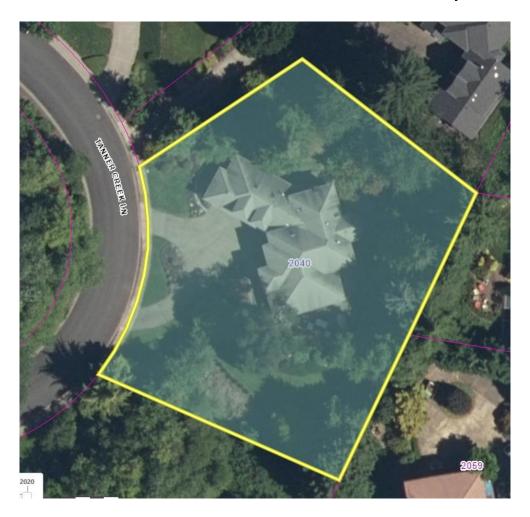

## **PRE-APPLICATION CONFERENCE**

\_Date:\_\_06/11/2022

|                                                          | Тні                                              | S SECTION FOR                                                             | Ѕτ                    | AFF COMPLETIO                                                         | N                        |                          |
|----------------------------------------------------------|--------------------------------------------------|---------------------------------------------------------------------------|-----------------------|-----------------------------------------------------------------------|--------------------------|--------------------------|
| CONFERENCE DATE                                          | <sup>E:</sup> 7/7/22                             | <sup>Тіме:</sup> 10:                                                      | 00                    | am                                                                    | Project #:               | PA-22-19                 |
| STAFF CONTACT:                                           | Chris Myers                                      |                                                                           |                       |                                                                       | FEE:                     | \$350                    |
| Appointments<br>person or virtu<br>through the <u>Su</u> | must be made by 5:00 ual meeting. To schedu      | pm, 15 days before<br>e a conference, sub                                 | the<br>mit            | e meeting date. The<br>this form, a site pla                          | applicant<br>n, and acc  |                          |
| Address of Sub                                           | oject Property (or map/                          | tax lot):_2040 Tann                                                       | er C                  | Creek Lane, West Lir                                                  | n OR 9706                | 58                       |
| square feet in<br>current grade<br>the outer edge        | size, adjacent to the ne                         | ew patio on the right<br>nat is parallel with the<br>ea. The deck will be | t sid<br>he p<br>buil | le of the house. The<br>atio, and up to five<br>It using prescriptive | deck will<br>(5) feet ab | ove existing grade along |
| Applicant's Na                                           | ime:Landscape Eas                                | st and West                                                               |                       |                                                                       |                          |                          |
| Mailing Addre                                            | ss:15601 SE 90 <sup>th</sup> Av                  | e., Clackamas OR 97                                                       | 7015                  | 5                                                                     |                          |                          |
| Phone No:                                                | (971) 409-5214                                   | Email Addr                                                                | ress:                 | : mattl@landsca                                                       | oeeast.cor               | n                        |
| Please attach                                            | a site plan on 11 x 17 ir                        | ches paper depictin                                                       | ng th                 | ne following items:                                                   |                          |                          |
| North arr                                                | ow                                               |                                                                           |                       | Access to and from                                                    |                          |                          |
| <ul><li>Scale</li><li>Property</li></ul>                 | dimensions                                       |                                                                           |                       | Location of existing Location of all ease                             |                          |                          |
|                                                          | ual layout, design, and/                         | or building                                                               | <b>A</b>              |                                                                       | -                        | tree survey is highly    |
|                                                          | butting the property                             |                                                                           | >                     | Location of creeks<br>delineation is high                             |                          | •                        |
| Please list any                                          | questions or issues tha                          | t you would like the                                                      | e pla                 | anner to address:                                                     |                          |                          |
|                                                          | ee the physical boundar<br>than 25 feet from the |                                                                           |                       |                                                                       |                          |                          |
|                                                          |                                                  |                                                                           |                       |                                                                       |                          |                          |
| By my signatu                                            | re below, I grant city stanference.              | aff the <b>right of entr</b>                                              | <b>y</b> on           | to the subject prop                                                   | erty to pre              | epare for the pre-       |

#### Approximate Wetland Boundaries

0.01 0.03 Miles 1: 1,128