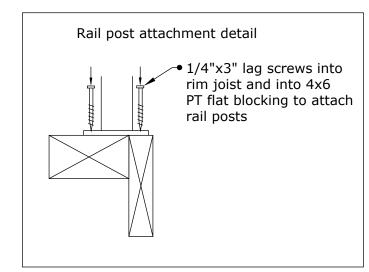

## **PRE-APPLICATION CONFERENCE**

\_Date:\_\_06/11/2022

|                                                          | Тні                                              | S SECTION FOR                                                             | Ѕτ                    | AFF COMPLETIO                                                         | N                        |                          |
|----------------------------------------------------------|--------------------------------------------------|---------------------------------------------------------------------------|-----------------------|-----------------------------------------------------------------------|--------------------------|--------------------------|
| CONFERENCE DATE                                          | <sup>E:</sup> 7/7/22                             | <sup>Тіме:</sup> 10:                                                      | 00                    | am                                                                    | Project #:               | PA-22-19                 |
| STAFF CONTACT:                                           | Chris Myers                                      |                                                                           |                       |                                                                       | FEE:                     | \$350                    |
| Appointments<br>person or virtu<br>through the <u>Su</u> | must be made by 5:00 ual meeting. To schedu      | pm, 15 days before<br>e a conference, sub                                 | the<br>mit            | e meeting date. The<br>this form, a site pla                          | applicant<br>n, and acc  |                          |
| Address of Sub                                           | oject Property (or map/                          | tax lot):_2040 Tann                                                       | er C                  | Creek Lane, West Lir                                                  | n OR 9706                | 58                       |
| square feet in<br>current grade<br>the outer edge        | size, adjacent to the ne                         | ew patio on the right<br>nat is parallel with the<br>ea. The deck will be | t sid<br>he p<br>buil | le of the house. The<br>atio, and up to five<br>It using prescriptive | deck will<br>(5) feet ab | ove existing grade along |
| Applicant's Na                                           | ime:Landscape Eas                                | st and West                                                               |                       |                                                                       |                          |                          |
| Mailing Addre                                            | ss:15601 SE 90 <sup>th</sup> Av                  | e., Clackamas OR 97                                                       | 7015                  | 5                                                                     |                          |                          |
| Phone No:                                                | (971) 409-5214                                   | Email Addr                                                                | ress:                 | : mattl@landsca                                                       | oeeast.cor               | n                        |
| Please attach                                            | a site plan on 11 x 17 ir                        | ches paper depictin                                                       | ng th                 | ne following items:                                                   |                          |                          |
| North arr                                                | ow                                               |                                                                           |                       | Access to and from                                                    |                          |                          |
| <ul><li>Scale</li><li>Property</li></ul>                 | dimensions                                       |                                                                           |                       | Location of existing Location of all ease                             |                          |                          |
|                                                          | ual layout, design, and/                         | or building                                                               | <b>A</b>              |                                                                       | -                        | tree survey is highly    |
|                                                          | butting the property                             |                                                                           | >                     | Location of creeks<br>delineation is high                             |                          | •                        |
| Please list any                                          | questions or issues tha                          | t you would like the                                                      | e pla                 | anner to address:                                                     |                          |                          |
|                                                          | ee the physical boundar<br>than 25 feet from the |                                                                           |                       |                                                                       |                          |                          |
|                                                          |                                                  |                                                                           |                       |                                                                       |                          |                          |
| By my signatu                                            | re below, I grant city stanference.              | aff the <b>right of entr</b>                                              | <b>y</b> on           | to the subject prop                                                   | erty to pre              | epare for the pre-       |