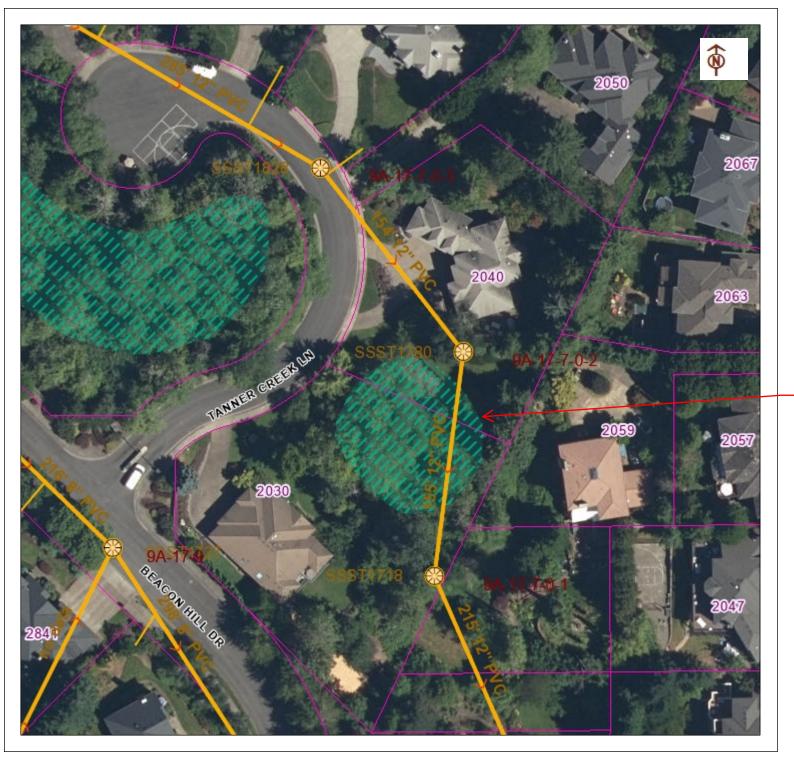

#### Legend

Old Sewer IDs

Sewer Pump Station Sewer Structure

Cleanout

Manhole

Outfall

**(** Plug

Valve

Vault

Sewer Main

Pressure Gravity

Sewer Lateral

**Unofficial Tax Lots** 