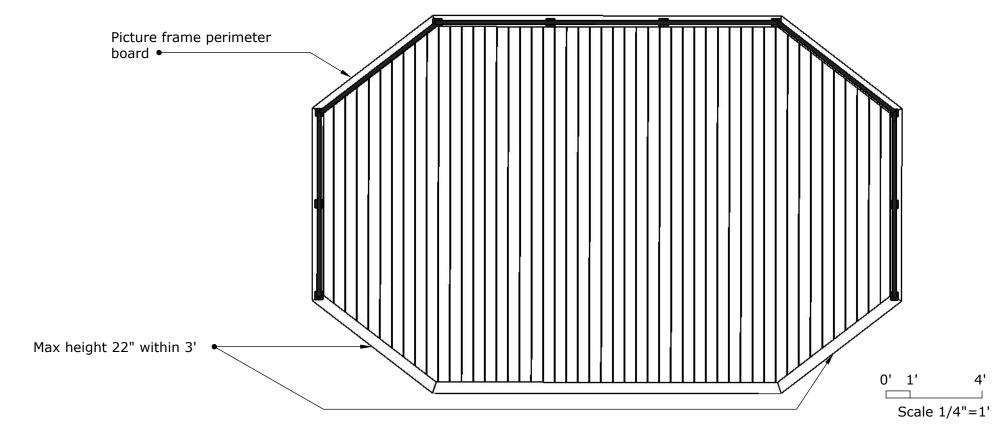

## **PRE-APPLICATION CONFERENCE**

\_Date:\_\_06/11/2022

|                                                          | Тні                                              | S SECTION FOR                                                             | Ѕτ                    | AFF COMPLETIO                                                         | N                        |                          |
|----------------------------------------------------------|--------------------------------------------------|---------------------------------------------------------------------------|-----------------------|-----------------------------------------------------------------------|--------------------------|--------------------------|
| CONFERENCE DATE                                          | <sup>E:</sup> 7/7/22                             | <sup>Тіме:</sup> 10:                                                      | 00                    | am                                                                    | Project #:               | PA-22-19                 |
| STAFF CONTACT:                                           | Chris Myers                                      |                                                                           |                       |                                                                       | FEE:                     | \$350                    |
| Appointments<br>person or virtu<br>through the <u>Su</u> | must be made by 5:00 ual meeting. To schedu      | pm, 15 days before<br>e a conference, sub                                 | the<br>mit            | e meeting date. The<br>this form, a site pla                          | applicant<br>n, and acc  |                          |
| Address of Sub                                           | oject Property (or map/                          | tax lot):_2040 Tann                                                       | er C                  | Creek Lane, West Lir                                                  | n OR 9706                | 58                       |
| square feet in<br>current grade<br>the outer edge        | size, adjacent to the ne                         | ew patio on the right<br>nat is parallel with the<br>ea. The deck will be | t sid<br>he p<br>buil | le of the house. The<br>atio, and up to five<br>It using prescriptive | deck will<br>(5) feet ab | ove existing grade along |
| Applicant's Na                                           | ime:Landscape Eas                                | st and West                                                               |                       |                                                                       |                          |                          |
| Mailing Addre                                            | ss:15601 SE 90 <sup>th</sup> Av                  | e., Clackamas OR 97                                                       | 7015                  | 5                                                                     |                          |                          |
| Phone No:                                                | (971) 409-5214                                   | Email Addr                                                                | ress:                 | : mattl@landsca                                                       | oeeast.cor               | n                        |
| Please attach                                            | a site plan on 11 x 17 ir                        | ches paper depictin                                                       | ng th                 | ne following items:                                                   |                          |                          |
| North arr                                                | ow                                               |                                                                           |                       | Access to and from                                                    |                          |                          |
| <ul><li>Scale</li><li>Property</li></ul>                 | dimensions                                       |                                                                           |                       | Location of existing Location of all ease                             |                          |                          |
|                                                          | ual layout, design, and/                         | or building                                                               | <b>A</b>              |                                                                       | -                        | tree survey is highly    |
|                                                          | butting the property                             |                                                                           | >                     | Location of creeks<br>delineation is high                             |                          | •                        |
| Please list any                                          | questions or issues tha                          | t you would like the                                                      | e pla                 | anner to address:                                                     |                          |                          |
|                                                          | ee the physical boundar<br>than 25 feet from the |                                                                           |                       |                                                                       |                          |                          |
|                                                          |                                                  |                                                                           |                       |                                                                       |                          |                          |
| By my signatu                                            | re below, I grant city stanference.              | aff the <b>right of entr</b>                                              | <b>y</b> on           | to the subject prop                                                   | erty to pre              | epare for the pre-       |