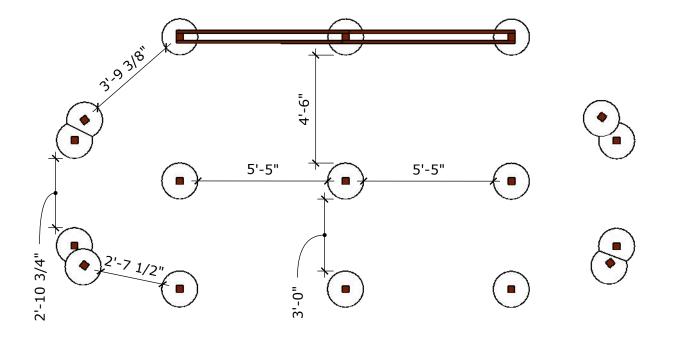

## **PRE-APPLICATION CONFERENCE**

\_Date:\_\_06/11/2022

|                                                          | Тні                                              | S SECTION FOR                                                             | Ѕτ                    | AFF COMPLETIO                                                         | N                        |                          |
|----------------------------------------------------------|--------------------------------------------------|---------------------------------------------------------------------------|-----------------------|-----------------------------------------------------------------------|--------------------------|--------------------------|
| CONFERENCE DATE                                          | <sup>E:</sup> 7/7/22                             | <sup>Тіме:</sup> 10:                                                      | 00                    | am                                                                    | Project #:               | PA-22-19                 |
| STAFF CONTACT:                                           | Chris Myers                                      |                                                                           |                       |                                                                       | FEE:                     | \$350                    |
| Appointments<br>person or virtu<br>through the <u>Su</u> | must be made by 5:00 ual meeting. To schedu      | pm, 15 days before<br>e a conference, sub                                 | the<br>mit            | e meeting date. The<br>this form, a site pla                          | applicant<br>n, and acc  |                          |
| Address of Sub                                           | oject Property (or map/                          | tax lot):_2040 Tann                                                       | er C                  | Creek Lane, West Lir                                                  | n OR 9706                | 58                       |
| square feet in<br>current grade<br>the outer edge        | size, adjacent to the ne                         | ew patio on the right<br>nat is parallel with the<br>ea. The deck will be | t sid<br>he p<br>buil | le of the house. The<br>atio, and up to five<br>It using prescriptive | deck will<br>(5) feet ab | ove existing grade along |
| Applicant's Na                                           | ime:Landscape Eas                                | st and West                                                               |                       |                                                                       |                          |                          |
| Mailing Addre                                            | ss:15601 SE 90 <sup>th</sup> Av                  | e., Clackamas OR 97                                                       | 7015                  | 5                                                                     |                          |                          |
| Phone No:                                                | (971) 409-5214                                   | Email Addr                                                                | ress:                 | : mattl@landsca                                                       | oeeast.cor               | n                        |
| Please attach                                            | a site plan on 11 x 17 ir                        | ches paper depictin                                                       | ng th                 | ne following items:                                                   |                          |                          |
| North arr                                                | ow                                               |                                                                           |                       | Access to and from                                                    |                          |                          |
| <ul><li>Scale</li><li>Property</li></ul>                 | dimensions                                       |                                                                           |                       | Location of existing Location of all ease                             |                          |                          |
|                                                          | ual layout, design, and/                         | or building                                                               | <b>A</b>              |                                                                       | -                        | tree survey is highly    |
|                                                          | butting the property                             |                                                                           | >                     | Location of creeks<br>delineation is high                             |                          | •                        |
| Please list any                                          | questions or issues tha                          | t you would like the                                                      | e pla                 | anner to address:                                                     |                          |                          |
|                                                          | ee the physical boundar<br>than 25 feet from the |                                                                           |                       |                                                                       |                          |                          |
|                                                          |                                                  |                                                                           |                       |                                                                       |                          |                          |
| By my signatu                                            | re below, I grant city stanference.              | aff the <b>right of entr</b>                                              | <b>y</b> on           | to the subject prop                                                   | erty to pre              | epare for the pre-       |