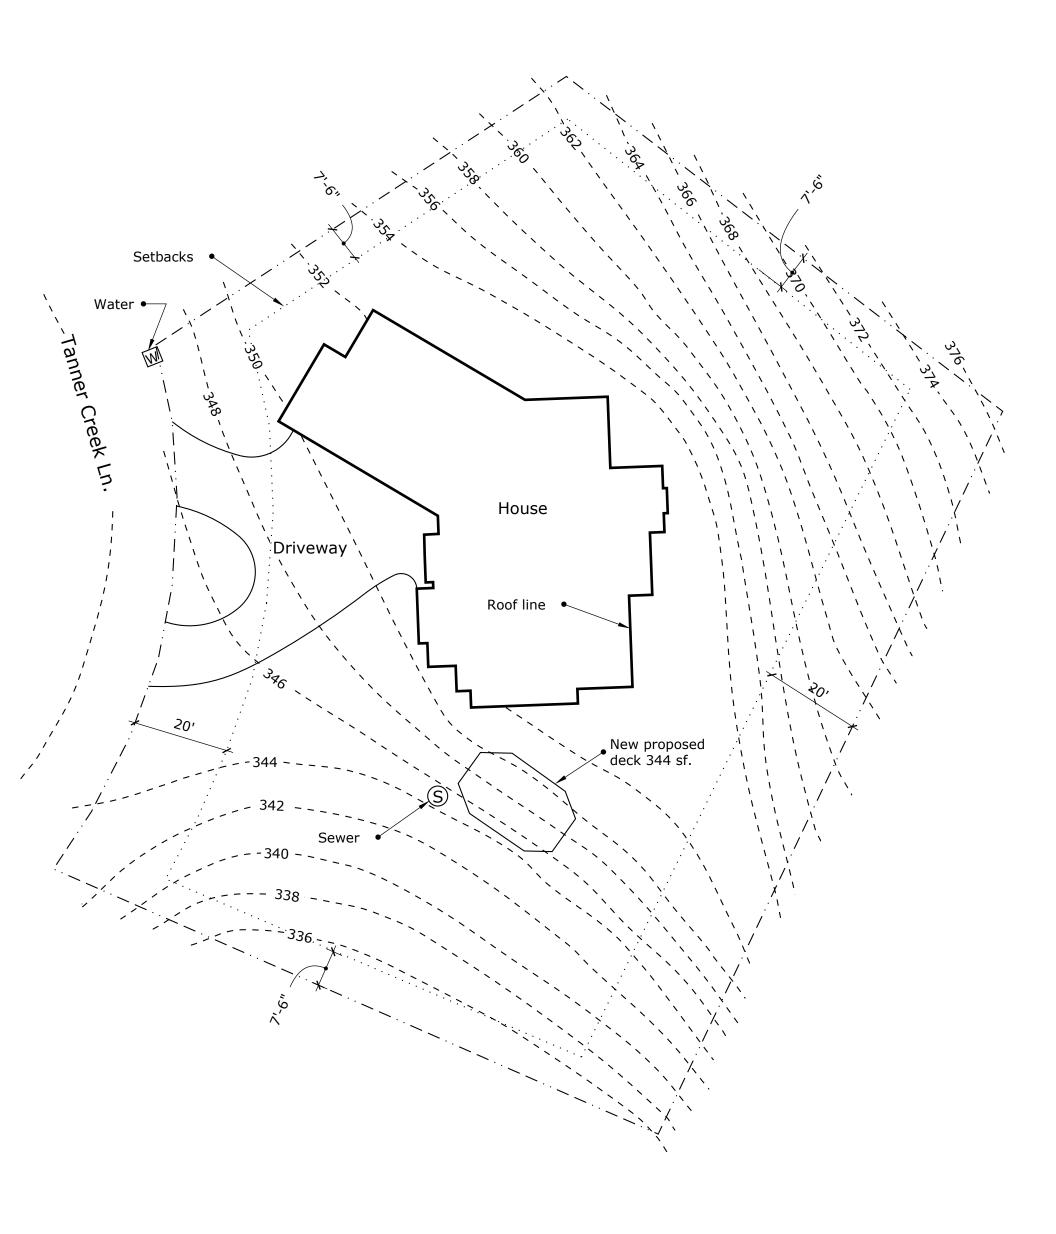

## **PRE-APPLICATION CONFERENCE**

\_Date:\_\_06/11/2022

|                                                          | Тні                                              | S SECTION FOR                                                             | Ѕτ                    | AFF COMPLETIO                                                         | N                        |                          |
|----------------------------------------------------------|--------------------------------------------------|---------------------------------------------------------------------------|-----------------------|-----------------------------------------------------------------------|--------------------------|--------------------------|
| CONFERENCE DATE                                          | <sup>E:</sup> 7/7/22                             | <sup>Тіме:</sup> 10:                                                      | 00                    | am                                                                    | Project #:               | PA-22-19                 |
| STAFF CONTACT:                                           | Chris Myers                                      |                                                                           |                       |                                                                       | FEE:                     | \$350                    |
| Appointments<br>person or virtu<br>through the <u>Su</u> | must be made by 5:00 ual meeting. To schedu      | pm, 15 days before<br>e a conference, sub                                 | the<br>mit            | e meeting date. The<br>this form, a site pla                          | applicant<br>n, and acc  |                          |
| Address of Sub                                           | oject Property (or map/                          | tax lot):_2040 Tann                                                       | er C                  | Creek Lane, West Lir                                                  | n OR 9706                | 58                       |
| square feet in<br>current grade<br>the outer edge        | size, adjacent to the ne                         | ew patio on the right<br>nat is parallel with the<br>ea. The deck will be | t sid<br>he p<br>buil | le of the house. The<br>atio, and up to five<br>It using prescriptive | deck will<br>(5) feet ab | ove existing grade along |
| Applicant's Na                                           | ime:Landscape Eas                                | st and West                                                               |                       |                                                                       |                          |                          |
| Mailing Addre                                            | ss:15601 SE 90 <sup>th</sup> Av                  | e., Clackamas OR 97                                                       | 7015                  | 5                                                                     |                          |                          |
| Phone No:                                                | (971) 409-5214                                   | Email Addr                                                                | ress:                 | : mattl@landsca                                                       | oeeast.cor               | n                        |
| Please attach                                            | a site plan on 11 x 17 ir                        | ches paper depictin                                                       | ng th                 | ne following items:                                                   |                          |                          |
| North arr                                                | ow                                               |                                                                           |                       | Access to and from                                                    |                          |                          |
| <ul><li>Scale</li><li>Property</li></ul>                 | dimensions                                       |                                                                           |                       | Location of existing Location of all ease                             |                          |                          |
|                                                          | ual layout, design, and/                         | or building                                                               | <b>A</b>              |                                                                       | -                        | tree survey is highly    |
|                                                          | butting the property                             |                                                                           | >                     | Location of creeks<br>delineation is high                             |                          | •                        |
| Please list any                                          | questions or issues tha                          | t you would like the                                                      | e pla                 | anner to address:                                                     |                          |                          |
|                                                          | ee the physical boundar<br>than 25 feet from the |                                                                           |                       |                                                                       |                          |                          |
|                                                          |                                                  |                                                                           |                       |                                                                       |                          |                          |
| By my signatu                                            | re below, I grant city stanference.              | aff the <b>right of entr</b>                                              | <b>y</b> on           | to the subject prop                                                   | erty to pre              | epare for the pre-       |

#### Notes

2040 Tanner Crreek with Approximate Wetland Boundary

Elevation 2

Elevation 1

Elevation 2