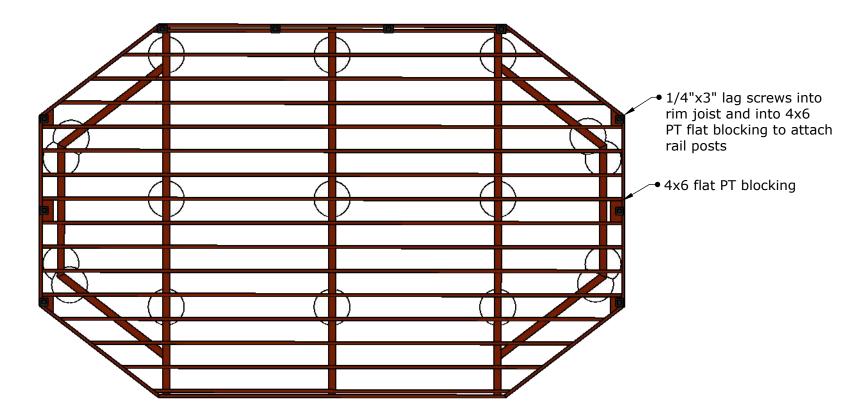

## **PRE-APPLICATION CONFERENCE**

\_Date:\_\_06/11/2022

|                                                          | Тні                                              | S SECTION FOR                                                             | Ѕτ                    | AFF COMPLETIO                                                         | N                        |                          |
|----------------------------------------------------------|--------------------------------------------------|---------------------------------------------------------------------------|-----------------------|-----------------------------------------------------------------------|--------------------------|--------------------------|
| CONFERENCE DATE                                          | <sup>E:</sup> 7/7/22                             | <sup>Тіме:</sup> 10:                                                      | 00                    | am                                                                    | Project #:               | PA-22-19                 |
| STAFF CONTACT:                                           | Chris Myers                                      |                                                                           |                       |                                                                       | FEE:                     | \$350                    |
| Appointments<br>person or virtu<br>through the <u>Su</u> | must be made by 5:00 ual meeting. To schedu      | pm, 15 days before<br>e a conference, sub                                 | the<br>mit            | e meeting date. The<br>this form, a site pla                          | applicant<br>n, and acc  |                          |
| Address of Sub                                           | oject Property (or map/                          | tax lot):_2040 Tann                                                       | er C                  | Creek Lane, West Lir                                                  | n OR 9706                | 58                       |
| square feet in<br>current grade<br>the outer edge        | size, adjacent to the ne                         | ew patio on the right<br>nat is parallel with the<br>ea. The deck will be | t sid<br>he p<br>buil | le of the house. The<br>atio, and up to five<br>It using prescriptive | deck will<br>(5) feet ab | ove existing grade along |
| Applicant's Na                                           | ime:Landscape Eas                                | st and West                                                               |                       |                                                                       |                          |                          |
| Mailing Addre                                            | ss:15601 SE 90 <sup>th</sup> Av                  | e., Clackamas OR 97                                                       | 7015                  | 5                                                                     |                          |                          |
| Phone No:                                                | (971) 409-5214                                   | Email Addr                                                                | ress:                 | : mattl@landsca                                                       | oeeast.cor               | n                        |
| Please attach                                            | a site plan on 11 x 17 ir                        | ches paper depictin                                                       | ng th                 | ne following items:                                                   |                          |                          |
| North arr                                                | ow                                               |                                                                           |                       | Access to and from                                                    |                          |                          |
| <ul><li>Scale</li><li>Property</li></ul>                 | dimensions                                       |                                                                           |                       | Location of existing Location of all ease                             |                          |                          |
|                                                          | ual layout, design, and/                         | or building                                                               | <b>A</b>              |                                                                       | -                        | tree survey is highly    |
|                                                          | butting the property                             |                                                                           | >                     | Location of creeks<br>delineation is high                             |                          | •                        |
| Please list any                                          | questions or issues tha                          | t you would like the                                                      | e pla                 | anner to address:                                                     |                          |                          |
|                                                          | ee the physical boundar<br>than 25 feet from the |                                                                           |                       |                                                                       |                          |                          |
|                                                          |                                                  |                                                                           |                       |                                                                       |                          |                          |
| By my signatu                                            | re below, I grant city stanference.              | aff the <b>right of entr</b>                                              | <b>y</b> on           | to the subject prop                                                   | erty to pre              | epare for the pre-       |