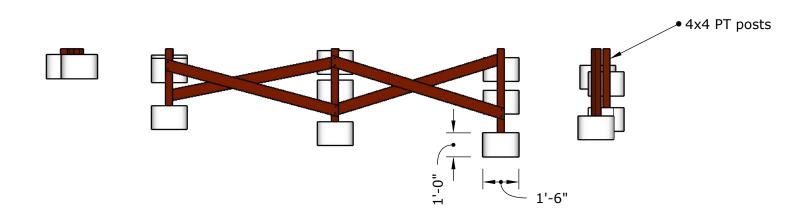

## **PRE-APPLICATION CONFERENCE**

\_Date:\_\_06/11/2022

|                                                          | Тні                                              | S SECTION FOR                                                             | Ѕτ                    | AFF COMPLETIO                                                         | N                        |                          |
|----------------------------------------------------------|--------------------------------------------------|---------------------------------------------------------------------------|-----------------------|-----------------------------------------------------------------------|--------------------------|--------------------------|
| CONFERENCE DATE                                          | <sup>E:</sup> 7/7/22                             | <sup>Тіме:</sup> 10:                                                      | 00                    | am                                                                    | Project #:               | PA-22-19                 |
| STAFF CONTACT:                                           | Chris Myers                                      |                                                                           |                       |                                                                       | FEE:                     | \$350                    |
| Appointments<br>person or virtu<br>through the <u>Su</u> | must be made by 5:00 ual meeting. To schedu      | pm, 15 days before<br>e a conference, sub                                 | the<br>mit            | e meeting date. The<br>this form, a site pla                          | applicant<br>n, and acc  |                          |
| Address of Sub                                           | oject Property (or map/                          | tax lot):_2040 Tann                                                       | er C                  | Creek Lane, West Lir                                                  | n OR 9706                | 58                       |
| square feet in<br>current grade<br>the outer edge        | size, adjacent to the ne                         | ew patio on the right<br>nat is parallel with the<br>ea. The deck will be | t sid<br>he p<br>buil | le of the house. The<br>atio, and up to five<br>It using prescriptive | deck will<br>(5) feet ab | ove existing grade along |
| Applicant's Na                                           | ime:Landscape Eas                                | st and West                                                               |                       |                                                                       |                          |                          |
| Mailing Addre                                            | ss:15601 SE 90 <sup>th</sup> Av                  | e., Clackamas OR 97                                                       | 7015                  | 5                                                                     |                          |                          |
| Phone No:                                                | (971) 409-5214                                   | Email Addr                                                                | ress:                 | : mattl@landsca                                                       | oeeast.cor               | n                        |
| Please attach                                            | a site plan on 11 x 17 ir                        | ches paper depictin                                                       | ng th                 | ne following items:                                                   |                          |                          |
| North arr                                                | ow                                               |                                                                           |                       | Access to and from                                                    |                          |                          |
| <ul><li>Scale</li><li>Property</li></ul>                 | dimensions                                       |                                                                           |                       | Location of existing Location of all ease                             |                          |                          |
|                                                          | ual layout, design, and/                         | or building                                                               | <b>A</b>              |                                                                       | -                        | tree survey is highly    |
|                                                          | butting the property                             |                                                                           | >                     | Location of creeks<br>delineation is high                             |                          | •                        |
| Please list any                                          | questions or issues tha                          | t you would like the                                                      | e pla                 | anner to address:                                                     |                          |                          |
|                                                          | ee the physical boundar<br>than 25 feet from the |                                                                           |                       |                                                                       |                          |                          |
|                                                          |                                                  |                                                                           |                       |                                                                       |                          |                          |
| By my signatu                                            | re below, I grant city stanference.              | aff the <b>right of entr</b>                                              | <b>y</b> on           | to the subject prop                                                   | erty to pre              | epare for the pre-       |