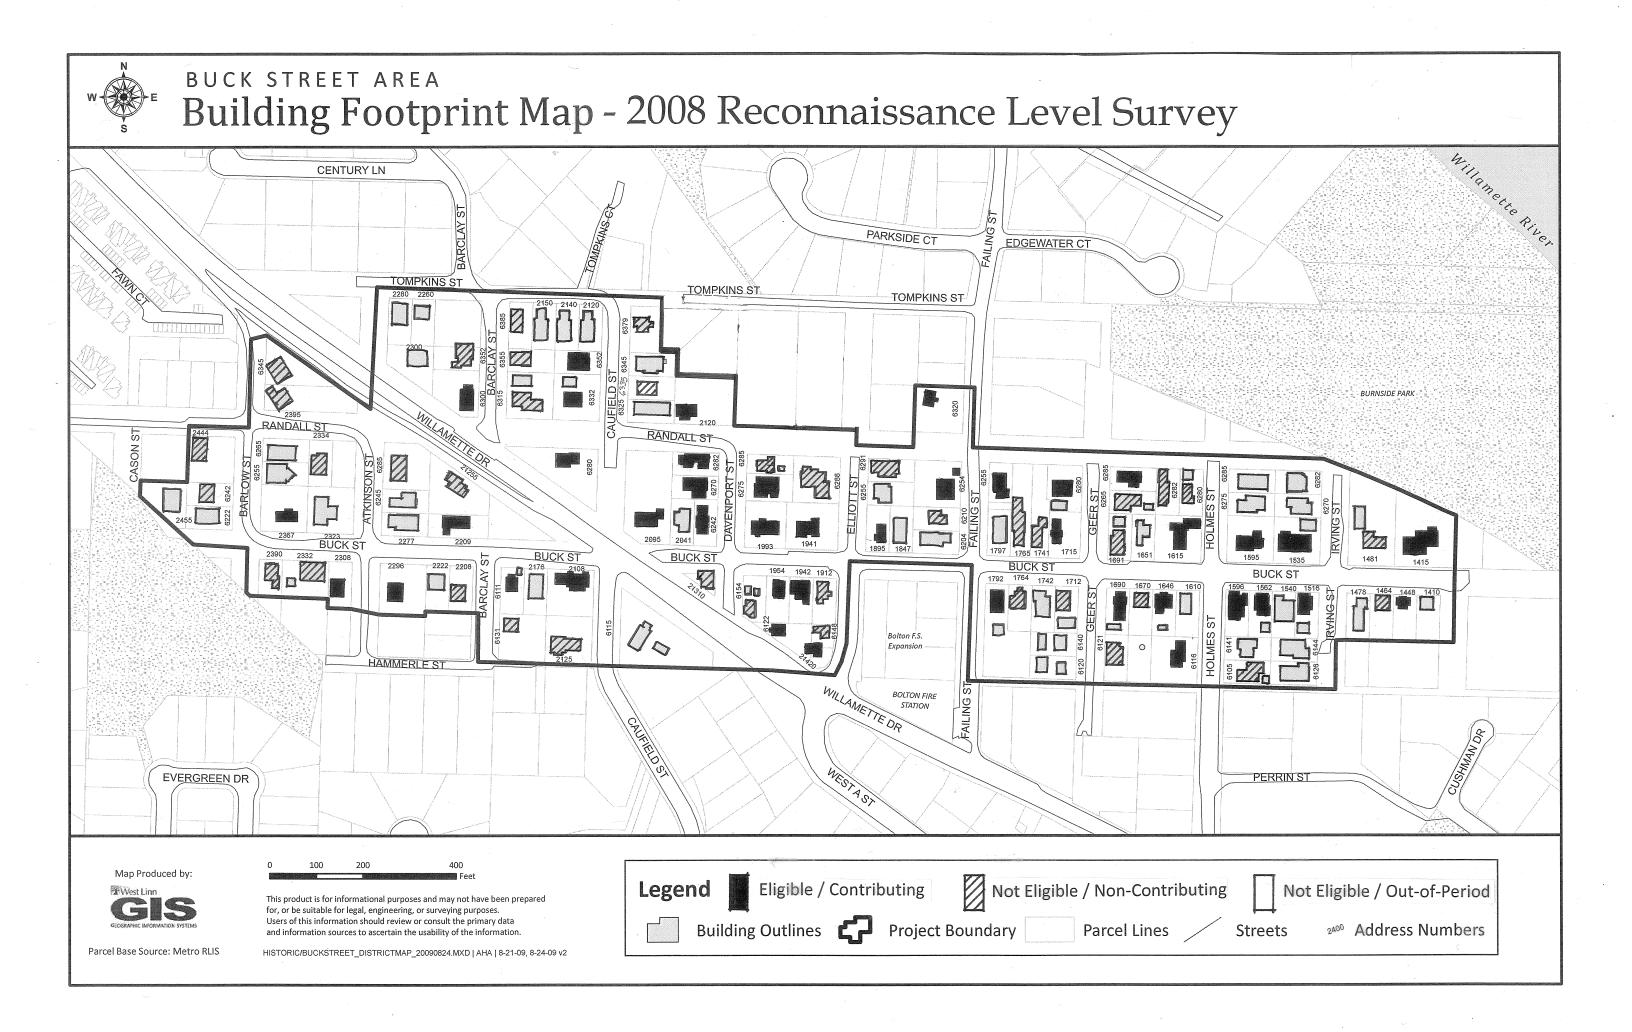

West Linn is a city of approximately 24,000 people. It is located in Clackamas County, Oregon. The surveyed area included the Buck Street neighborhood exclusive of those portions which were built after the historic period. Buck Street is part of the larger historic Bolton neighborhood. This area is located along the Willamette River and at the foot of one of the largest waterfalls in the Pacific Northwest. Bolton is intersected by Willamette Drive, a heavily trafficked arterial. The neighborhood includes historic residential neighborhoods, along with several riverside parks, Library, Post Office and a bustling commercial district.

The entire surveyed area is approximately 36 acres. Within this area 118 properties were recorded and entered into the SHPO's Access database. Ninety-nine percent of the buildings are single family houses; there is one commercial building. Copies of the Buck Street Historic Resource Inventory are located in the offices of the SHPO in Salem, Oregon, and the City of West Linn Planning Department.

### **B.** Boundary Explanation and Justification

The surveyed area encompasses several blocks on either side of Buck Street which runs east - west through the northern portion of the Bolton neighborhood. The streets running north - south and intersecting Buck are named after early families which settled in the area. Willamette Drive divides the survey area into two distinct sections. The boundaries of the survey area exclude those blocks consisting only of houses built after the historic period.

### **C. Survey Results**

The survey area contains 118 buildings including 117 single-family residences and one commercial building. Most of the dwellings have undergone significant alteration resulting in the loss of physical integrity; however, there are several which retain good integrity. Of the 118 buildings, 37 (31%) are considered eligible contributing, while three are considered eligible significant (3%). The latter are designated as City of West Linn landmarks. Forty-one buildings (35%) are non-contributing and 37 (31%) are out-of-period. Of the 118 buildings in the area, 66% do not contribute to the historic character of the neighborhood.

In addition to the large percentage of non-contributing buildings in the study area, the recent demolition/removal of three houses in the heart of the neighborhood (1828 Buck Street, 1892 Buck Street and 6174 Failing Street) to make way for a Fire Station significantly impacts the character of the streetscape. For these reasons the area is not considered eligible for historic district listing.