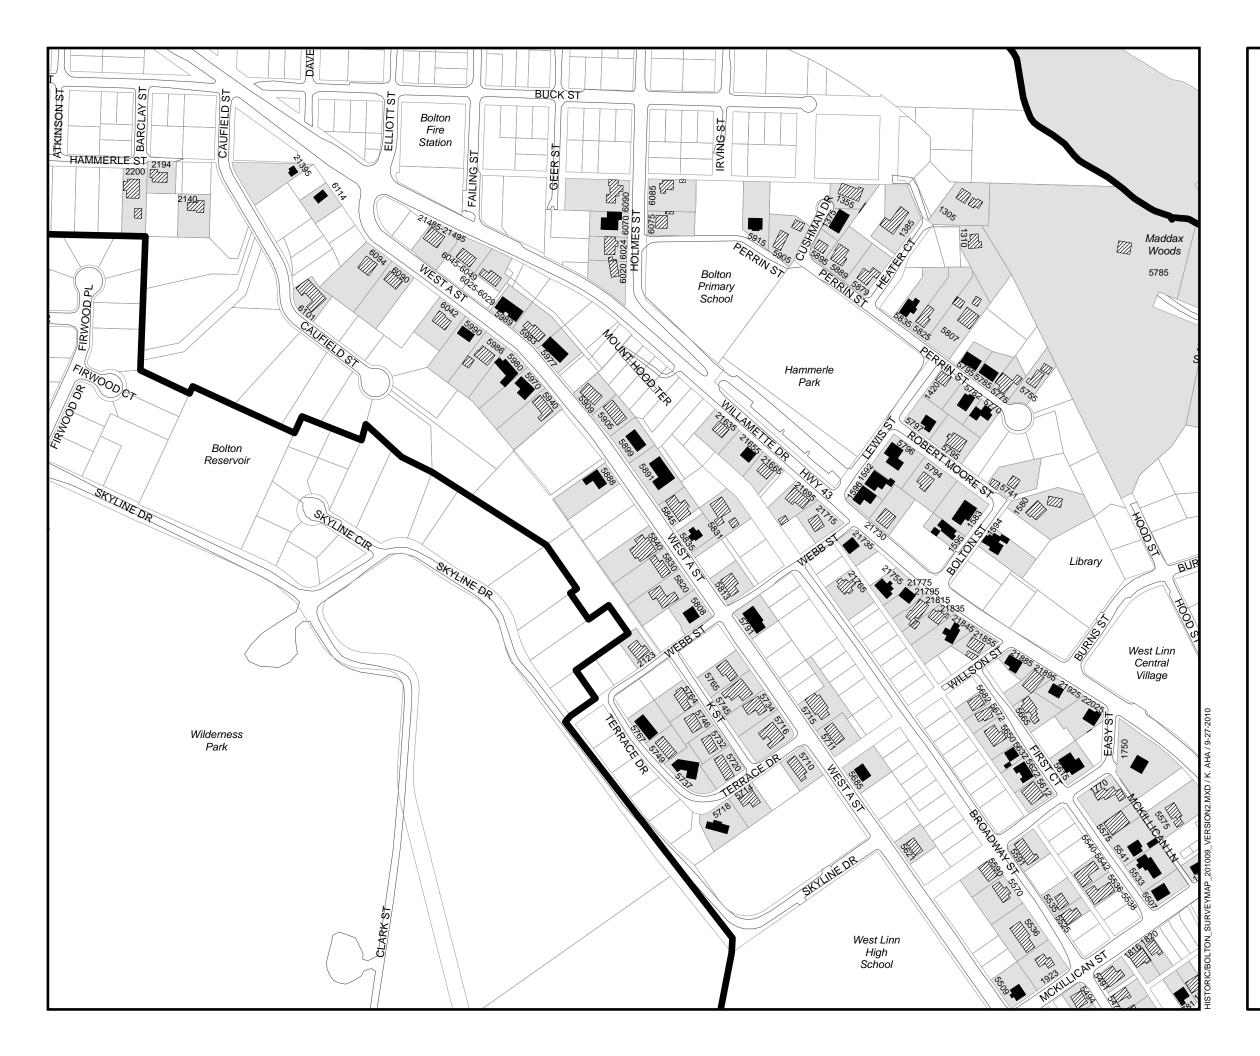

#### **Bolton Neighborhood**

Recent historic surveys in Bolton identified and documented a potential historic district in Holly Grove, located at the south end of the Bolton neighborhood, as well as individual properties along Buck Street, located at the center of the neighborhood. The subject survey addressed all remaining properties in the larger Bolton neighborhood. The survey area is bounded on the north by Mark Lane; on the west by Skyline Drive; and by the Willamette River on the south and east.

Four hundred and eighteen buildings including 415 residences, two commercial buildings, and one school were documented in Bolton. Many of the dwellings have undergone significant alteration resulting in the loss of physical integrity; however, there are a number which retain good integrity. Of the 418 properties, 191 (46%) are considered eligible contributing, while 226 (54%) are considered not eligible/non-contributing, and one is considered eligible/significant.