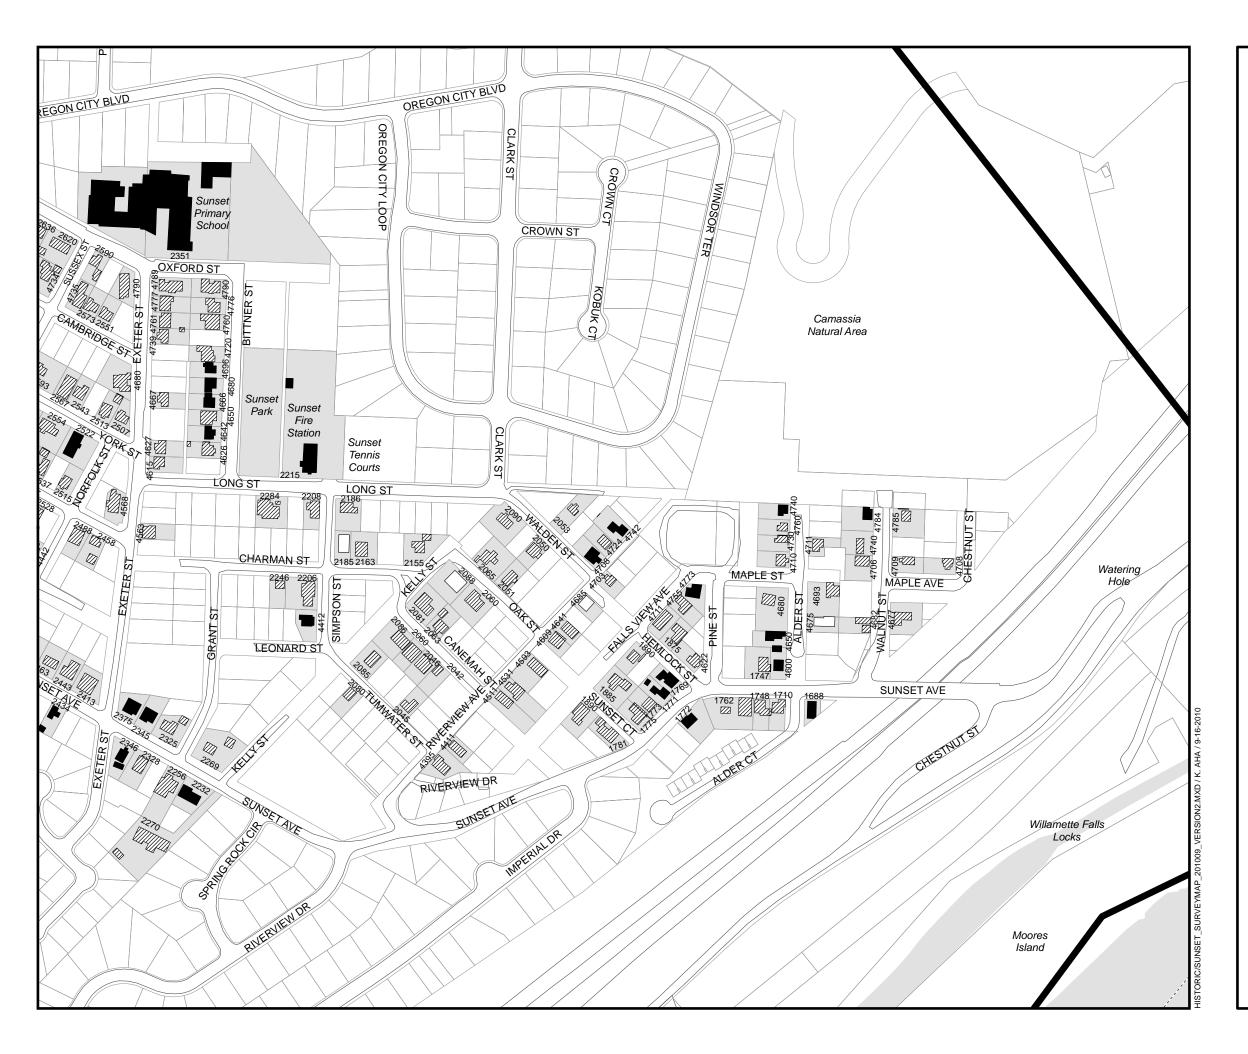

### Sunset Neighborhood

Two hundred and fifty-two properties were documented in Sunset including 250 (99%) residences, one school building, and one government building. Like Bolton, many of the dwellings have undergone significant alteration. Of the 252 buildings, 49 (19%) are considered eligible contributing, while 199 (79%) are considered not eligible/non-contributing, and four are considered not eligible/out of period (2%).

Most of the buildings are modest single-family dwellings dating to the mid-20<sup>th</sup> century; the majority of which fall within the Modern Period. Notable departures from these include a cluster of late 19<sup>th</sup>/early 20<sup>th</sup> century "Western Farmhouse" style dwellings (Late 19<sup>th</sup> Century/Early 20<sup>th</sup> Century American Movements – Vernacular) located near the intersection of Lancaster and Sussex.