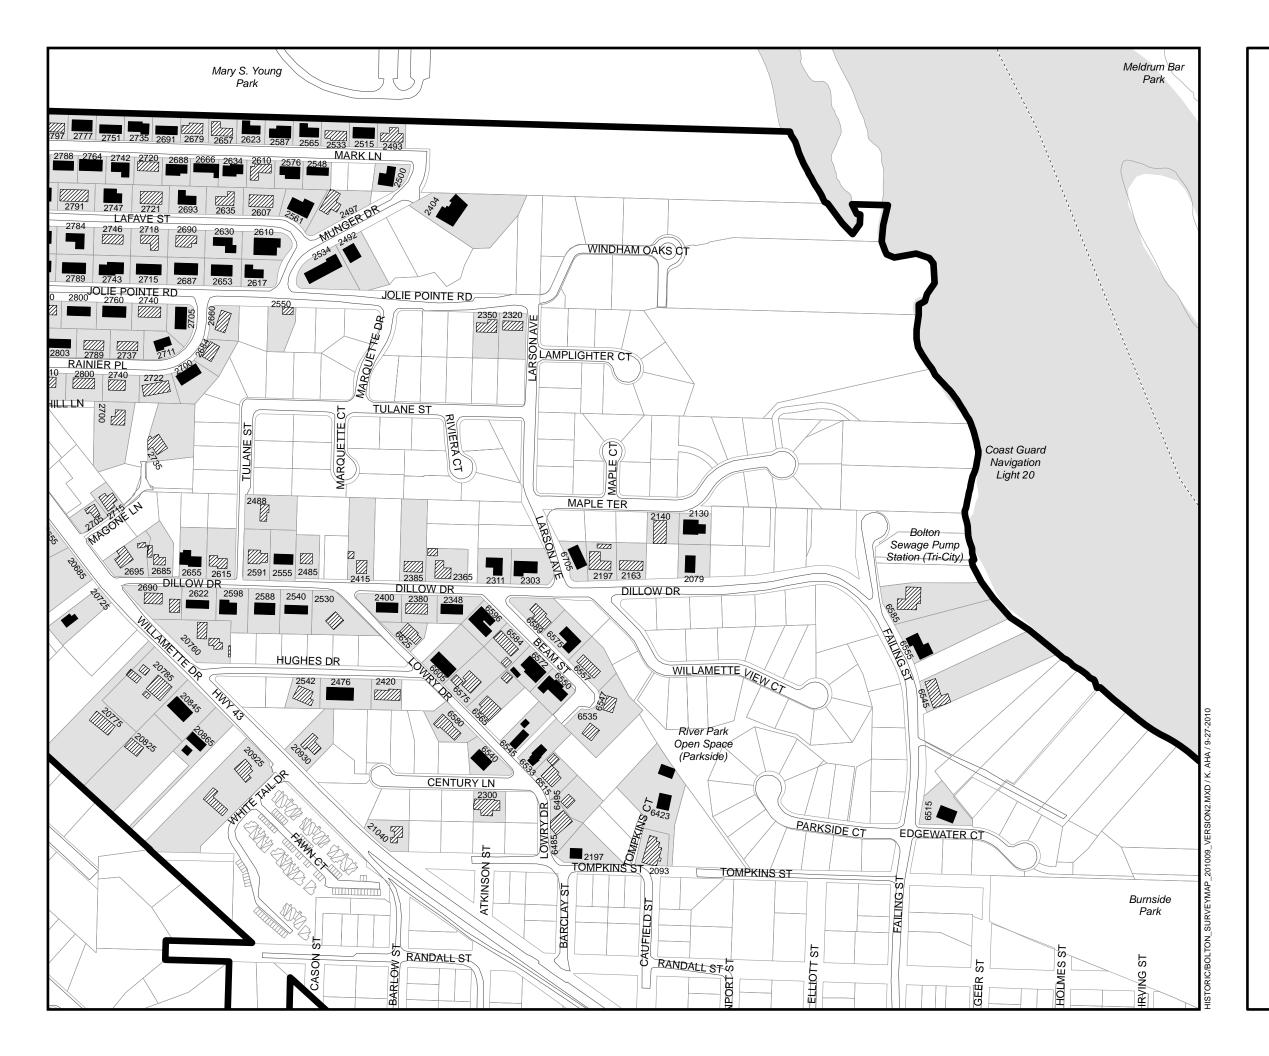

#### **Bolton Neighborhood**

Recent historic surveys in Bolton identified and documented a potential historic district in Holly Grove, located at the south end of the Bolton neighborhood, as well as individual properties along Buck Street, located at the center of the neighborhood. The subject survey addressed all remaining properties in the larger Bolton neighborhood. The survey area is bounded on the north by Mark Lane; on the west by Skyline Drive; and by the Willamette River on the south and east.

Four hundred and eighteen buildings including 415 residences, two commercial buildings, and one school were documented in Bolton. Many of the dwellings have undergone significant alteration resulting in the loss of physical integrity; however, there are a number which retain good integrity. Of the 418 properties, 191 (46%) are considered eligible contributing, while 226 (54%) are considered not eligible/non-contributing, and one is considered eligible/significant.

Three potential historic districts were identified in this survey. Two of the districts exclusively contain mid-century modern houses, while the third is potentially related to the Willamette Falls Industrial Area and contains early 20th century houses. The first of the modern districts is identified as the North Bolton Mid-Century Modern Historic District, and it includes Mark Lane, Munger Drive, Lowell Avenue, La Fave Street and Jolie Pointe Road (only that section of Jolie Pointe between Munger Drive and Lowell

Avenue is included). The majority of these houses were built in the late 50s and early 60s. This potential district contains 82 houses, of which more than half are considered eligible contributing.

The second modern "district", actually more of an ensemble, contains four properties near the intersection of River and Holly Streets. All four are considered eligible contributing. The third potential historic district is identified as the 4800 Block - Willamette Falls Drive Historic District. It consists of seven buildings, all originally residences. One of the properties, the Lewthwaite-Moffat House is listed in the National Register of Historic places. Five of the properties (including the Lewthwaite-Moffat House) are considered eligible contributing.