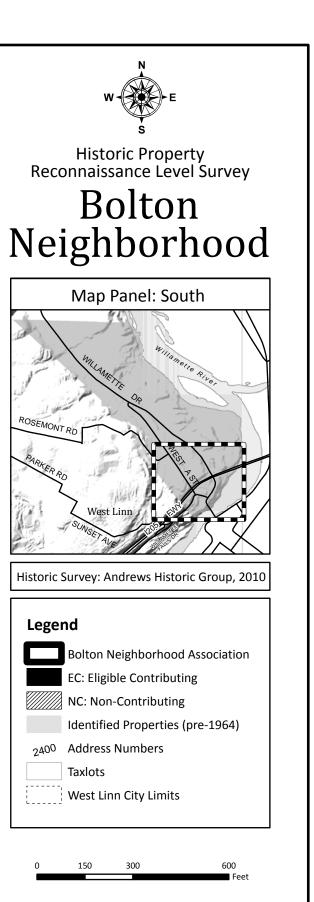

The Bolton neighborhood is located along the Willamette River and at the foot of one of the largest waterfalls in the Pacific Northwest. Bolton is intersected by Willamette Drive, a heavily trafficked arterial. The neighborhood includes historic residential neighborhoods, along with several riverside parks, the historic Willamette River Locks, the West Linn Paper Company, Library, Post Office and a bustling commercial district. Six hundred acres were surveyed in Bolton. Four hundred and eighteen properties were recorded and entered into the SHPO's Access database. All but three of the buildings were dwellings.

#### **Bolton Neighborhood**

Recent historic surveys in Bolton identified and documented a potential historic district in Holly Grove, located at the south end of the Bolton neighborhood, as well as individual properties along Buck Street, located at the center of the neighborhood. The subject survey addressed all remaining properties in the larger Bolton neighborhood. The survey area is bounded on the north by Mark Lane; on the west by Skyline Drive; and by the Willamette River on the south and east.