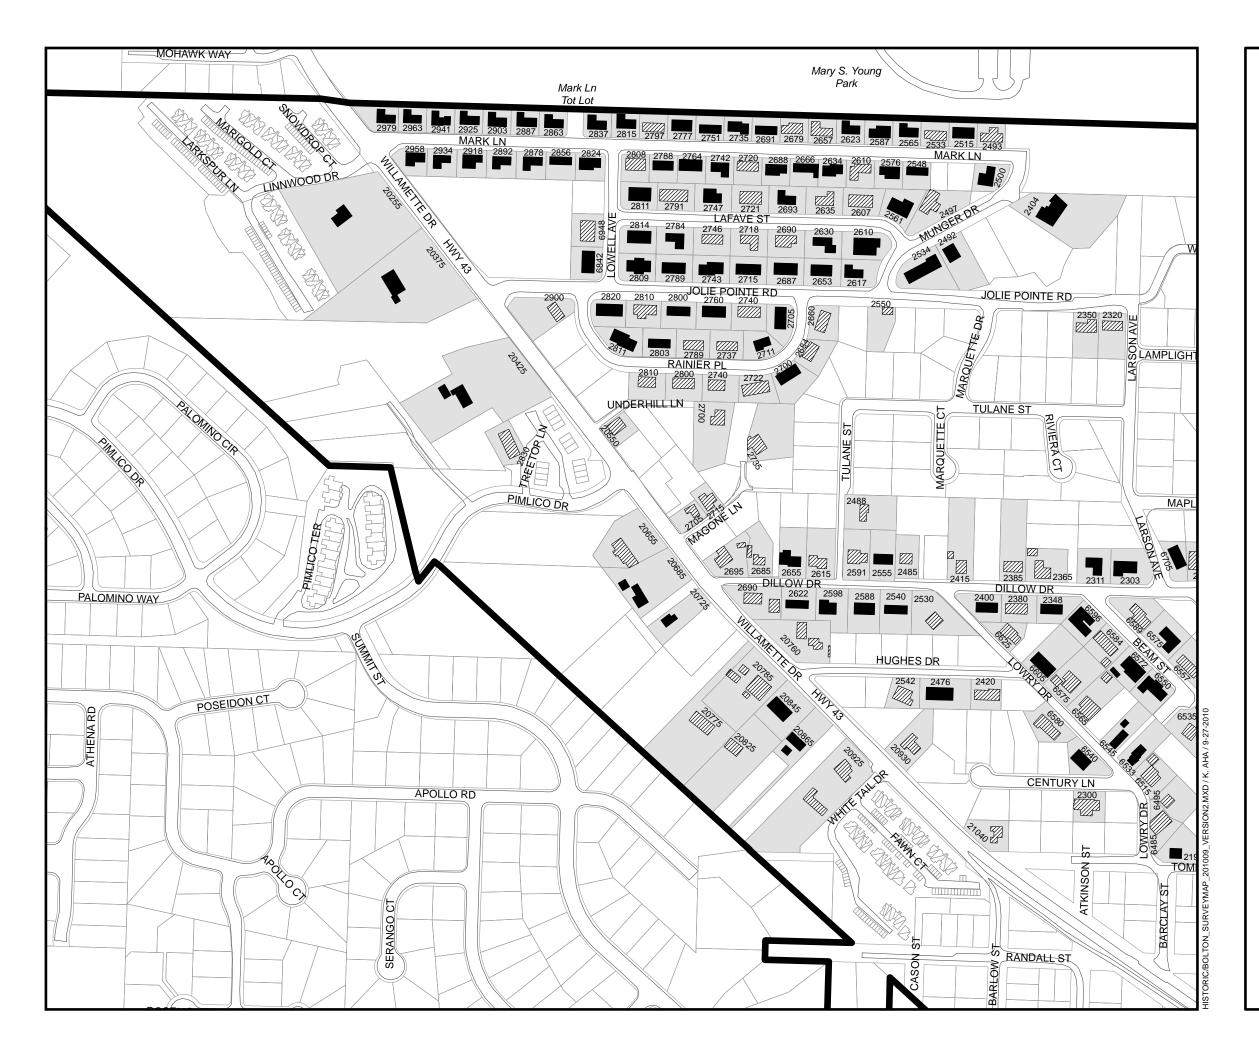

#### **Bolton Neighborhood**

Recent historic surveys in Bolton identified and documented a potential historic district in Holly Grove, located at the south end of the Bolton neighborhood, as well as individual properties along Buck Street, located at the center of the neighborhood. The subject survey addressed all remaining properties in the larger Bolton neighborhood. The survey area is bounded on the north by Mark Lane; on the west by Skyline Drive; and by the Willamette River on the south and east.

Three potential historic districts were identified in this survey. Two of the districts exclusively contain mid-century modern houses, while the third is potentially related to the Willamette Falls Industrial Area and contains early 20th century houses. The first of the modern districts is identified as the North Bolton Mid-Century Modern Historic District, and it includes Mark Lane, Munger Drive, Lowell Avenue, La Fave Street and Jolie Pointe Road (only that section of Jolie Pointe between Munger Drive and Lowell

Avenue is included). The majority of these houses were built in the late 50s and early 60s. This potential district contains 82 houses, of which more than half are considered eligible contributing.

The second modern "district", actually more of an ensemble, contains four properties near the intersection of River and Holly Streets. All four are considered eligible contributing. The third potential historic district is identified as the 4800 Block - Willamette Falls Drive Historic District. It consists of seven buildings, all originally residences. One of the properties, the Lewthwaite-Moffat House is listed in the National Register of Historic places. Five of the properties (including the Lewthwaite-Moffat House) are considered eligible contributing.