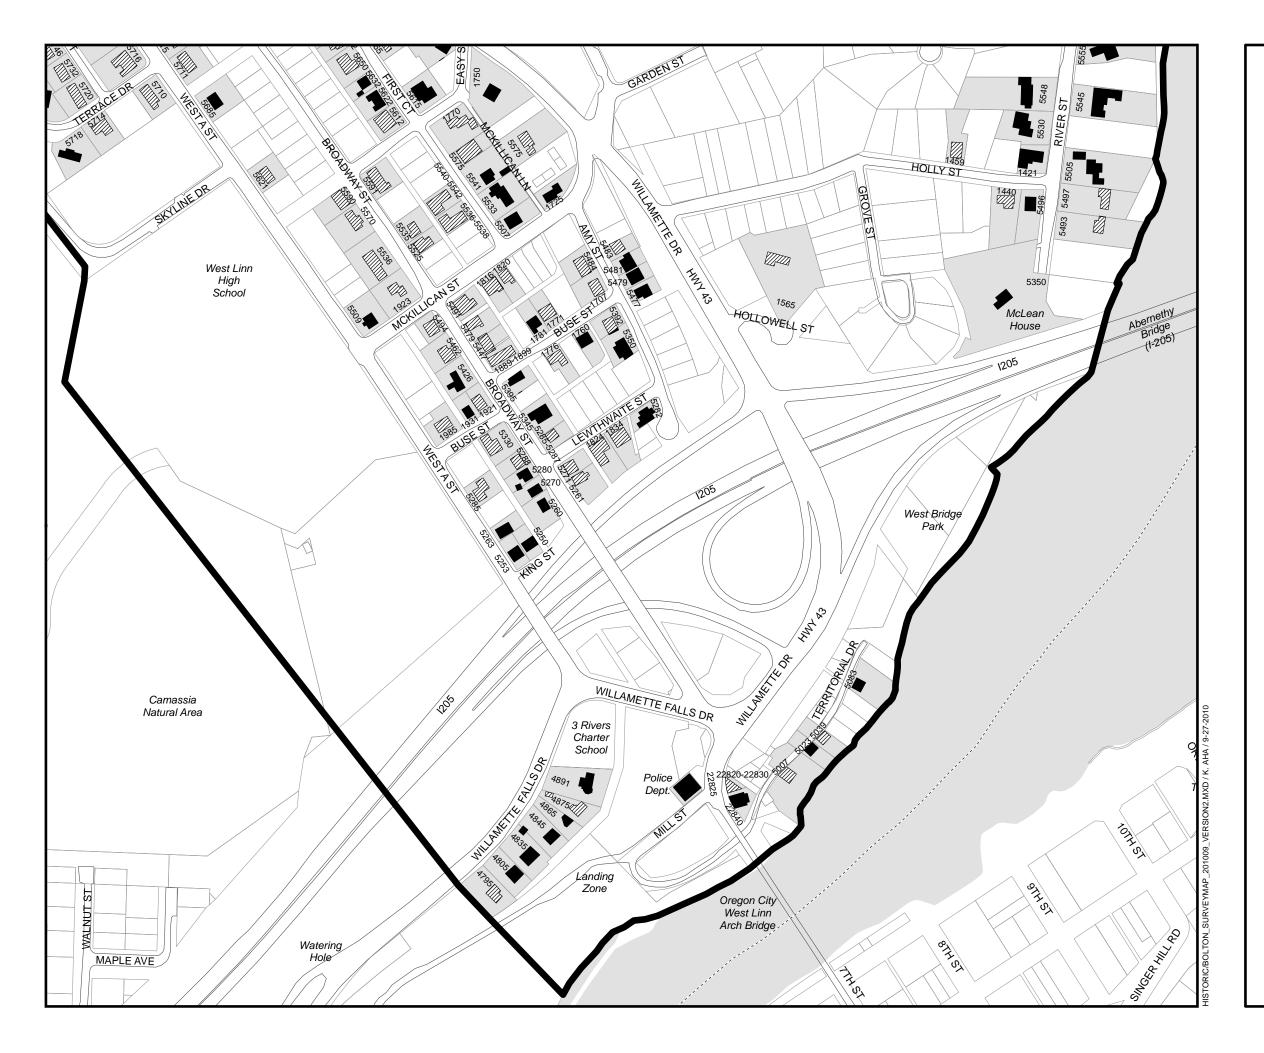

The Bolton neighborhood is located along the Willamette River and at the foot of one of the largest waterfalls in the Pacific Northwest. Bolton is intersected by Willamette Drive, a heavily trafficked arterial. The neighborhood includes historic residential neighborhoods, along with several riverside parks, the historic Willamette River Locks, the West Linn Paper Company, Library, Post Office and a bustling commercial district. Six hundred acres were surveyed in Bolton. Four hundred and eighteen properties were recorded and entered into the SHPO's Access database. All but three of the buildings were dwellings.

#### **Bolton Neighborhood**

Recent historic surveys in Bolton identified and documented a potential historic district in Holly Grove, located at the south end of the Bolton neighborhood, as well as individual properties along Buck Street, located at the center of the neighborhood. The subject survey addressed all remaining properties in the larger Bolton neighborhood. The survey area is bounded on the north by Mark Lane; on the west by Skyline Drive; and by the Willamette River on the south and east.

Four hundred and eighteen buildings including 415 residences, two commercial buildings, and one school were documented in Bolton. Many of the dwellings have undergone significant alteration resulting in the loss of physical integrity; however, there are a number which retain good integrity. Of the 418 properties, 191 (46%) are considered eligible contributing, while 226 (54%) are considered not eligible/non-contributing, and one is considered eligible/significant.

Avenue is included). The majority of these houses were built in the late 50s and early 60s. This potential district contains 82 houses, of which more than half are considered eligible contributing.

The second modern "district", actually more of an ensemble, contains four properties near the intersection of River and Holly Streets. All four are considered eligible contributing. The third potential historic district is identified as the 4800 Block - Willamette Falls Drive Historic District. It consists of seven buildings, all originally residences. One of the properties, the Lewthwaite-Moffat House is listed in the National Register of Historic places. Five of the properties (including the Lewthwaite-Moffat House) are considered eligible contributing.

Additionally, three other properties outside of these districts were identified as potentially eligible for individual listing in the National Register of Historic Places.