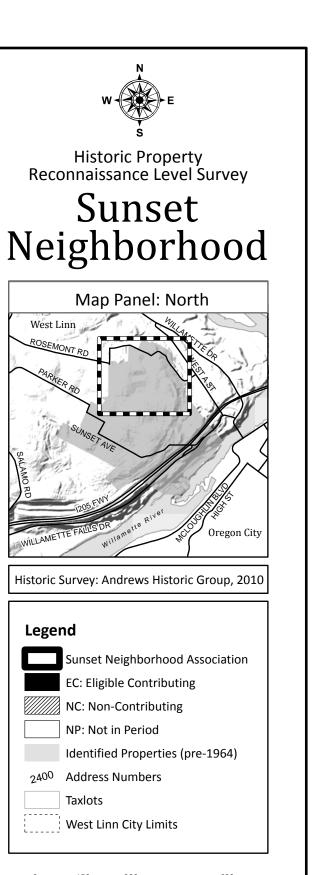

The Sunset neighborhood is located in the southeast quadrant of the city, just north of I-205 and the Willamette River. It contains a significant number of parks and a variety of housing types, however it is zoned predominantly single-family residential. A number of small creeks run through the neighborhood and several significant wetlands are located in the larger Camassia Natural Area. The highest elevation in the neighborhood is approximately 620 feet near the intersection of Summit and Knox streets.

Four hundred and ninety-four acres were surveyed in Sunset. Two hundred and fifty-two buildings were recorded and entered into the SHPO database; all but two were residential properties.

The Bolton and the Sunset Historic Resource Inventories are available at the Oregon State Historic Preservation Office in Salem, and the City of West Linn Planning Department.

### Sunset Neighborhood

Two hundred and fifty-two properties were documented in Sunset including 250 (99%) residences, one school building, and one government building. Like Bolton, many of the dwellings have undergone significant alteration. Of the 252 buildings, 49 (19%) are considered eligible contributing, while 199 (79%) are considered not eligible/non-contributing, and four are considered not eligible/out of period (2%).