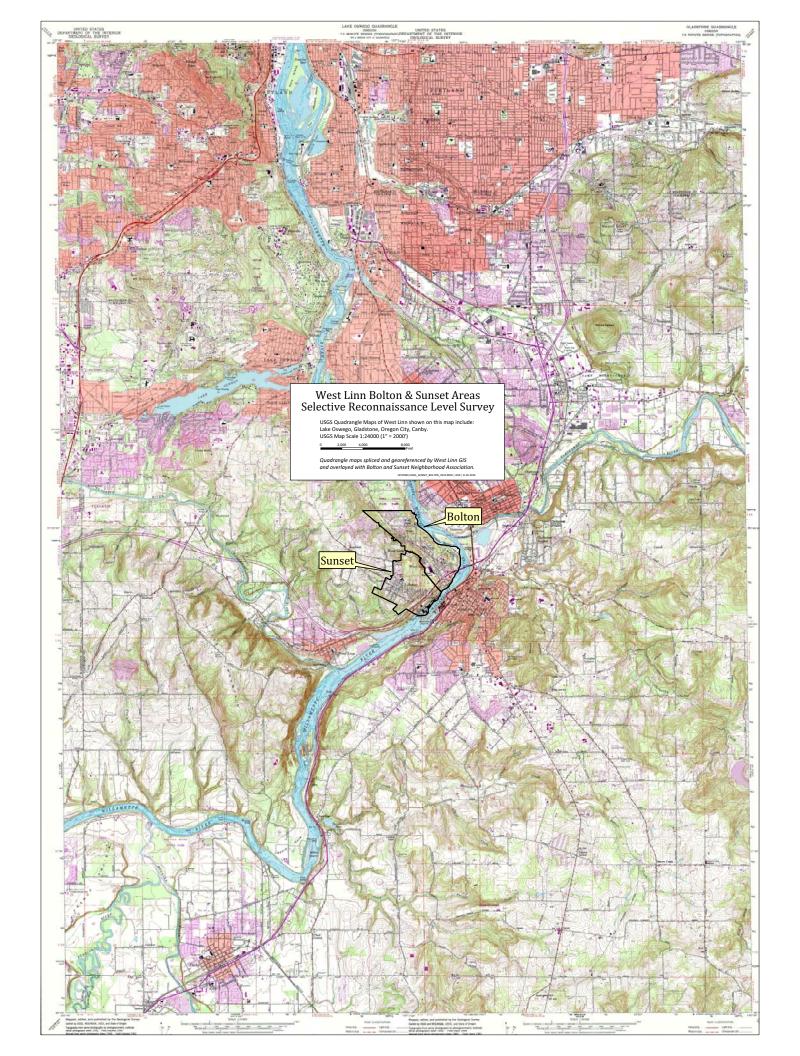

#### A. Project Background & Statement of Objectives

This report presents the findings of a selective reconnaissance-level survey of historic properties built in 1964 or earlier in the residential neighborhoods of Bolton and Sunset in West Linn, Oregon. West Linn is a city of approximately 24,000 people located in Clackamas County, Oregon. The project took place between November 2009 and September 2010. It was one of two project elements for which the City contracted with Andrews History Group to complete; the second was development of design guidelines for the historic Waterfront Industrial Area.

Mildred Andrews of Andrews History Group, under contract with the City of West Linn, conducted the project. Julie Koler and Todd Scott, preservation consultants and subcontractors to Andrews History Group, assisted with property identification and documentation. This project updates an earlier survey conducted by Clackamas County in 1984. The project area included the Sunset and Bolton neighborhoods.

The Bolton neighborhood is located along the Willamette River and at the foot of one of the largest waterfalls in the Pacific Northwest. Bolton is intersected by Willamette Drive, a heavily trafficked arterial. The neighborhood includes historic residential neighborhoods, along with several riverside parks, the historic Willamette River Locks, the West Linn Paper Company, Library, Post Office and a bustling commercial district. Six hundred acres were surveyed in Bolton. Four hundred and eighteen properties were recorded and entered into the SHPO's Access database. All but three of the buildings were dwellings.

The Sunset neighborhood is located in the southeast quadrant of the city, just north of I-205 and the Willamette River. It contains a significant number of parks and a variety of housing types, however it is zoned predominantly single-family residential. A number of small creeks run through the neighborhood and several significant wetlands are located in the larger Camassia Natural Area. The highest elevation in the neighborhood is approximately 620 feet near the intersection of Summit and Knox streets.

Four hundred and ninety-four acres were surveyed in Sunset. Two hundred and fifty-two buildings were recorded and entered into the SHPO database; all but two were residential properties.

The Bolton and the Sunset Historic Resource Inventories are available at the Oregon State Historic Preservation Office in Salem, and the City of West Linn Planning Department.