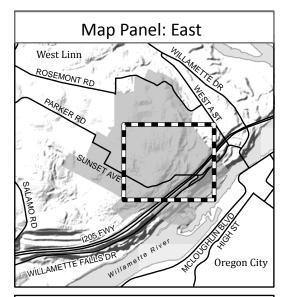

The Sunset neighborhood is located in the southeast quadrant of the city, just north of I-205 and the Willamette River. It contains a significant number of parks and a variety of housing types, however it is zoned predominantly single-family residential. A number of small creeks run through the neighborhood and several significant wetlands are located in the larger Camassia Natural Area. The highest elevation in the neighborhood is approximately 620 feet near the intersection of Summit and Knox streets.

Four hundred and ninety-four acres were surveyed in Sunset. Two hundred and fifty-two buildings were recorded and entered into the SHPO database; all but two were residential properties.

The Bolton and the Sunset Historic Resource Inventories are available at the Oregon State Historic Preservation Office in Salem, and the City of West Linn Planning Department.

### Sunset Neighborhood

Two hundred and fifty-two properties were documented in Sunset including 250 (99%) residences, one school building, and one government building. Like Bolton, many of the dwellings have undergone significant alteration. Of the 252 buildings, 49 (19%) are considered eligible contributing, while 199 (79%) are considered not eligible/non-contributing, and four are considered not eligible/out of period (2%).