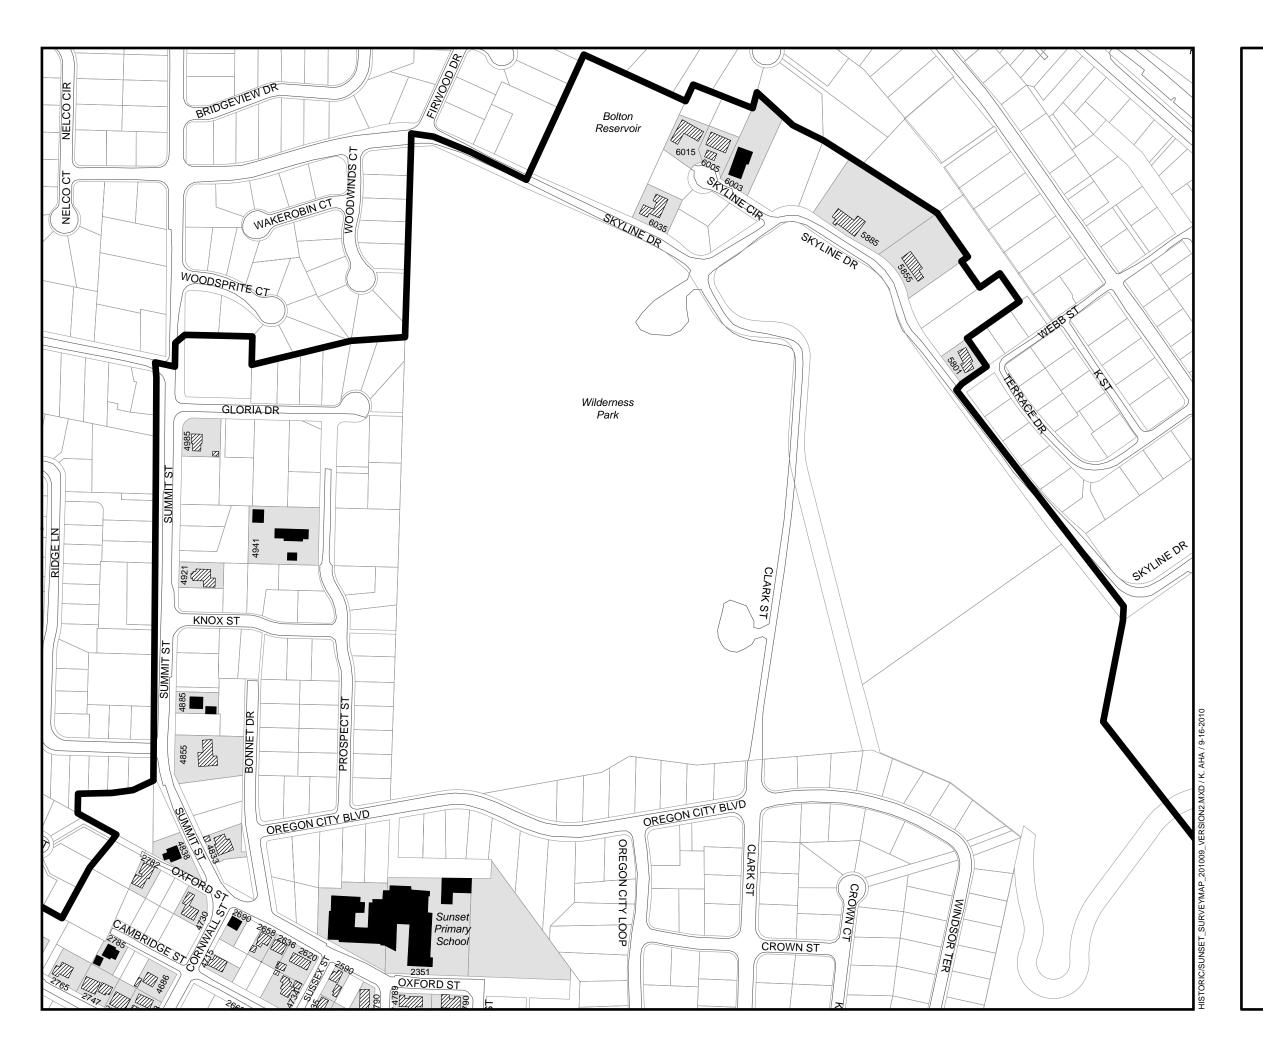

#### **Bolton Neighborhood**

Recent historic surveys in Bolton identified and documented a potential historic district in Holly Grove, located at the south end of the Bolton neighborhood, as well as individual properties along Buck Street, located at the center of the neighborhood. The subject survey addressed all remaining properties in the larger Bolton neighborhood. The survey area is bounded on the north by Mark Lane; on the west by Skyline Drive; and by the Willamette River on the south and east.

Three potential historic districts were identified in this survey. Two of the districts exclusively contain mid-century modern houses, while the third is potentially related to the Willamette Falls Industrial Area and contains early 20th century houses. The first of the modern districts is identified as the North Bolton Mid-Century Modern Historic District, and it includes Mark Lane, Munger Drive, Lowell Avenue, La Fave Street and Jolie Pointe Road (only that section of Jolie Pointe between Munger Drive and Lowell

Avenue is included). The majority of these houses were built in the late 50s and early 60s. This potential district contains 82 houses, of which more than half are considered eligible contributing.

The second modern "district", actually more of an ensemble, contains four properties near the intersection of River and Holly Streets. All four are considered eligible contributing. The third potential historic district is identified as the 4800 Block - Willamette Falls Drive Historic District. It consists of seven buildings, all originally residences. One of the properties, the Lewthwaite-Moffat House is listed in the National Register of Historic places. Five of the properties (including the Lewthwaite-Moffat House) are considered eligible contributing.