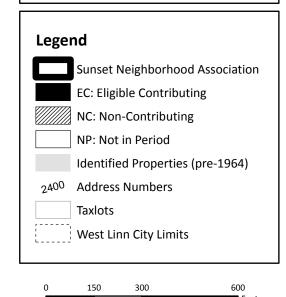

### Sunset Neighborhood

Two hundred and fifty-two properties were documented in Sunset including 250 (99%) residences, one school building, and one government building. Like Bolton, many of the dwellings have undergone significant alteration. Of the 252 buildings, 49 (19%) are considered eligible contributing, while 199 (79%) are considered not eligible/non-contributing, and four are considered not eligible/out of period (2%).

Most of the buildings are modest single-family dwellings dating to the mid-20<sup>th</sup> century; the majority of which fall within the Modern Period. Notable departures from these include a cluster of late 19<sup>th</sup>/early 20<sup>th</sup> century "Western Farmhouse" style dwellings (Late 19<sup>th</sup> Century/Early 20<sup>th</sup> Century American Movements – Vernacular) located near the intersection of Lancaster and Sussex.

The buildings documented in the Sunset neighborhood fall within the following stylistic groups:

| Victorian Era:                                                            | 3   | (1%)  |
|---------------------------------------------------------------------------|-----|-------|
| Other:                                                                    | 1   | (0%)  |
| Modern Period:                                                            | 138 | (55%) |
| Vernacular/Undefined:                                                     | 13  | (6%)  |
| Late 19 <sup>th</sup> /Early 20 <sup>th</sup> Century Period Revival:     | 9   | (4%)  |
| Late 19 <sup>th</sup> /Early 20 <sup>th</sup> Century American Movements: | 87  | (35%) |
| Late 20 <sup>th</sup> Century:                                            | 14  | (6%)  |