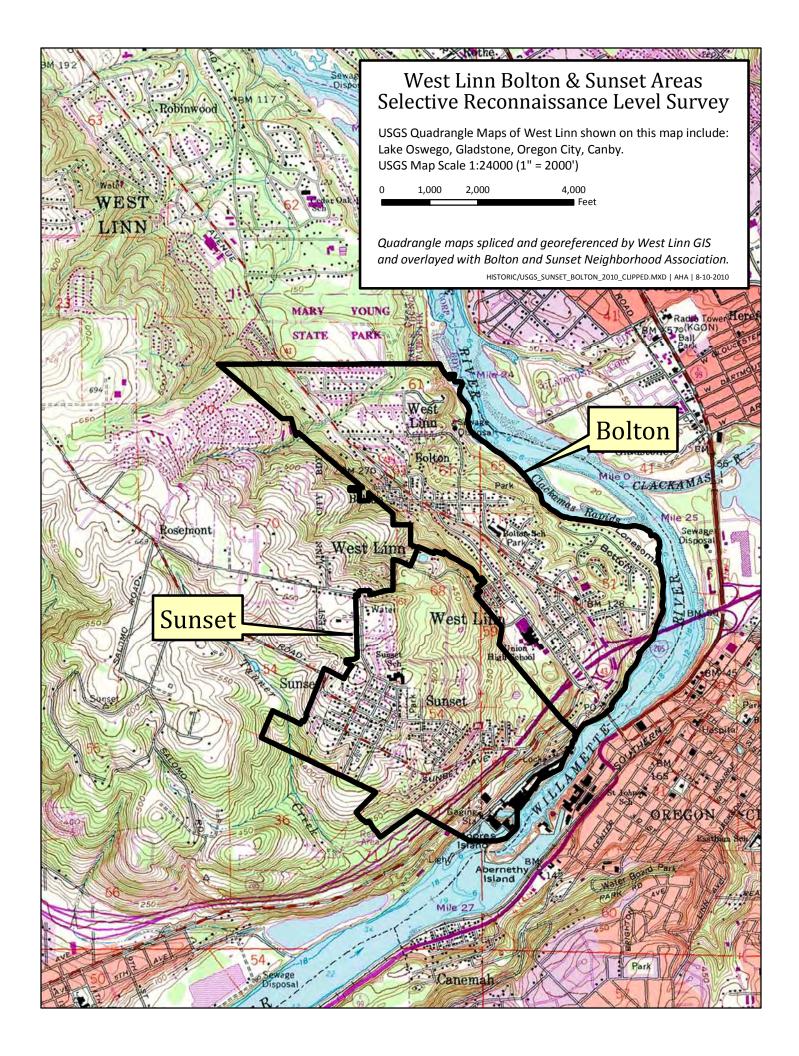

The Bolton neighborhood is located along the Willamette River and at the foot of one of the largest waterfalls in the Pacific Northwest. Bolton is intersected by Willamette Drive, a heavily trafficked arterial. The neighborhood includes historic residential neighborhoods, along with several riverside parks, the historic Willamette River Locks, the West Linn Paper Company, Library, Post Office and a bustling commercial district. Six hundred acres were surveyed in Bolton. Four hundred and eighteen properties were recorded and entered into the SHPO's Access database. All but three of the buildings were dwellings.

The Sunset neighborhood is located in the southeast quadrant of the city, just north of I-205 and the Willamette River. It contains a significant number of parks and a variety of housing types, however it is zoned predominantly single-family residential. A number of small creeks run through the neighborhood and several significant wetlands are located in the larger Camassia Natural Area. The highest elevation in the neighborhood is approximately 620 feet near the intersection of Summit and Knox streets.

### B. Boundary Explanation and Justification

The Bolton survey included the entire neighborhood with the exception of the Holly Grove and Buck Street areas, both of which have been recently surveyed. The Sunset survey included the entire neighborhood. With this project, comprehensive selective reconnaissance-level surveys have been completed in both the Bolton and Sunset neighborhoods.

#### **Bolton Neighborhood**

Recent historic surveys in Bolton identified and documented a potential historic district in Holly Grove, located at the south end of the Bolton neighborhood, as well as individual properties along Buck Street, located at the center of the neighborhood. The subject survey addressed all remaining properties in the larger Bolton neighborhood. The survey area is bounded on the north by Mark Lane; on the west by Skyline Drive; and by the Willamette River on the south and east.