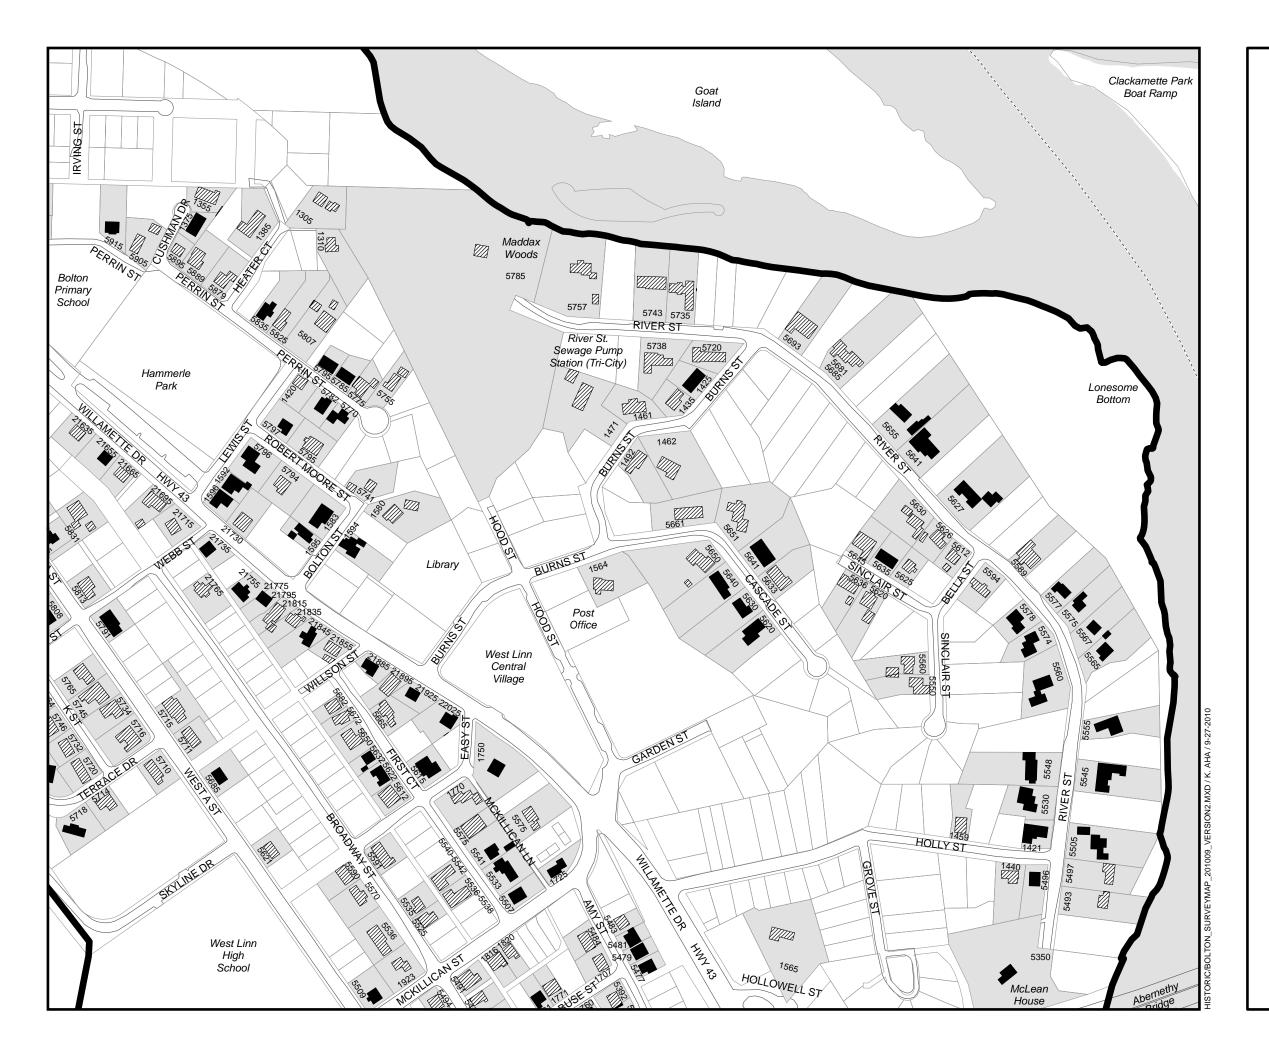

The Bolton neighborhood is located along the Willamette River and at the foot of one of the largest waterfalls in the Pacific Northwest. Bolton is intersected by Willamette Drive, a heavily trafficked arterial. The neighborhood includes historic residential neighborhoods, along with several riverside parks, the historic Willamette River Locks, the West Linn Paper Company, Library, Post Office and a bustling commercial district. Six hundred acres were surveyed in Bolton. Four hundred and eighteen properties were recorded and entered into the SHPO's Access database. All but three of the buildings were dwellings.

#### **Bolton Neighborhood**

Recent historic surveys in Bolton identified and documented a potential historic district in Holly Grove, located at the south end of the Bolton neighborhood, as well as individual properties along Buck Street, located at the center of the neighborhood. The subject survey addressed all remaining properties in the larger Bolton neighborhood. The survey area is bounded on the north by Mark Lane; on the west by Skyline Drive; and by the Willamette River on the south and east.

Four hundred and eighteen buildings including 415 residences, two commercial buildings, and one school were documented in Bolton. Many of the dwellings have undergone significant alteration resulting in the loss of physical integrity; however, there are a number which retain good integrity. Of the 418 properties, 191 (46%) are considered eligible contributing, while 226 (54%) are considered not eligible/non-contributing, and one is considered eligible/significant.

Three potential historic districts were identified in this survey. Two of the districts exclusively contain mid-century modern houses, while the third is potentially related to the Willamette Falls Industrial Area and contains early 20th century houses. The first of the modern districts is identified as the North Bolton Mid-Century Modern Historic District, and it includes Mark Lane, Munger Drive, Lowell Avenue, La Fave Street and Jolie Pointe Road (only that section of Jolie Pointe between Munger Drive and Lowell

Avenue is included). The majority of these houses were built in the late 50s and early 60s. This potential district contains 82 houses, of which more than half are considered eligible contributing.

The second modern "district", actually more of an ensemble, contains four properties near the intersection of River and Holly Streets. All four are considered eligible contributing. The third potential historic district is identified as the 4800 Block - Willamette Falls Drive Historic District. It consists of seven buildings, all originally residences. One of the properties, the Lewthwaite-Moffat House is listed in the National Register of Historic places. Five of the properties (including the Lewthwaite-Moffat House) are considered eligible contributing.

Additionally, three other properties outside of these districts were identified as potentially eligible for individual listing in the National Register of Historic Places.