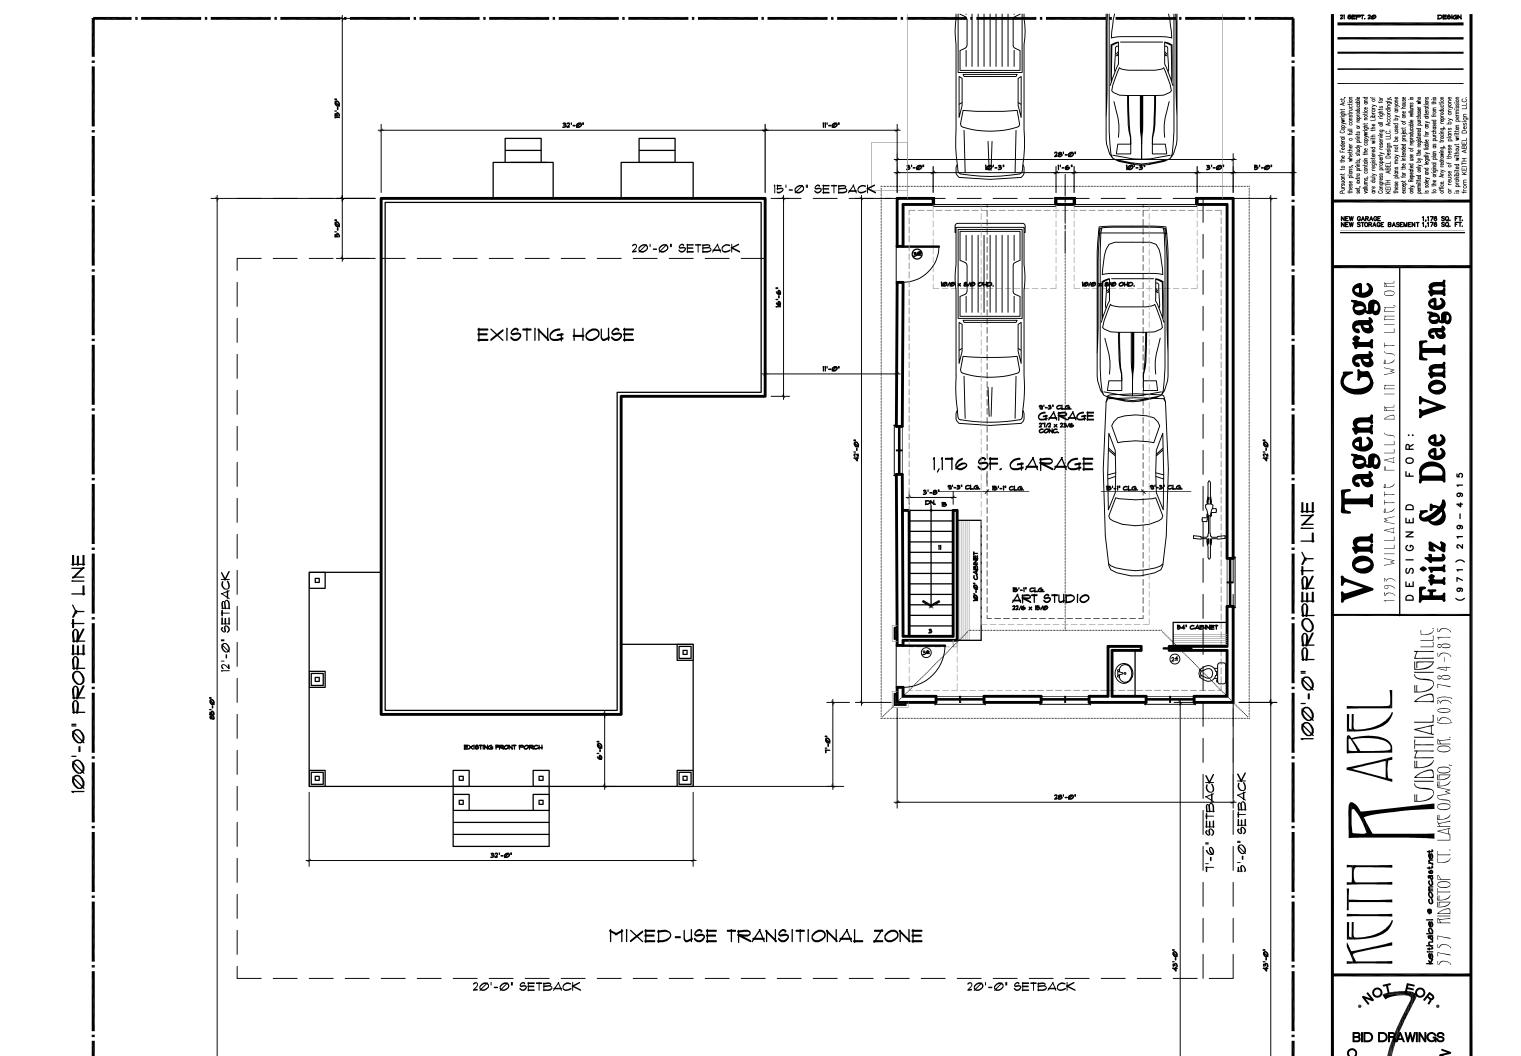

| Address of Subject Property (or map/tax lot): 1593 Will amethe Falls Dr. West Ling |  |  |  |  |  |
|------------------------------------------------------------------------------------|--|--|--|--|--|
| Oregon 97068                                                                       |  |  |  |  |  |
| Brief Description of Proposal: We are wanting to combine our two 50 x 100          |  |  |  |  |  |
| lots into one 100 × 100' lot and construct a 1,176 st. 3 car                       |  |  |  |  |  |
| garage / art studio, we will also want to have a storage room under                |  |  |  |  |  |
| the structure fully below grade. We look forward to retiring here and              |  |  |  |  |  |
| Applicant's Name: Fritz and Denise vom Tagen enjoy the willamette community.       |  |  |  |  |  |
| Mailing Address: 1102 SW Schareffer Rd. West Linn OR 97068                         |  |  |  |  |  |
| Phone No: (971) 219-4915 Email Address: Follvontagen @ gmail.com                   |  |  |  |  |  |

Pursuant i these plants of an and all the set, extra plants, of an and all i congress in a congress i these plant these plant and congress is soley or to the oritic Ani office. Ani office. Ani NEW GARAGE 1,176 SQ. FT. NEW STORAGE BASEMENT 1,176 SQ. FT. VonTagen Garage SIM UI D.T. Tagen Dee и С - 3 DESIGN Fritz on ÷ > 6) LARE ONNERD, OR. (503) 784-5815 keithabel • comcaethet NOT FPR. BID DRAWINGS ONSTRUCT S