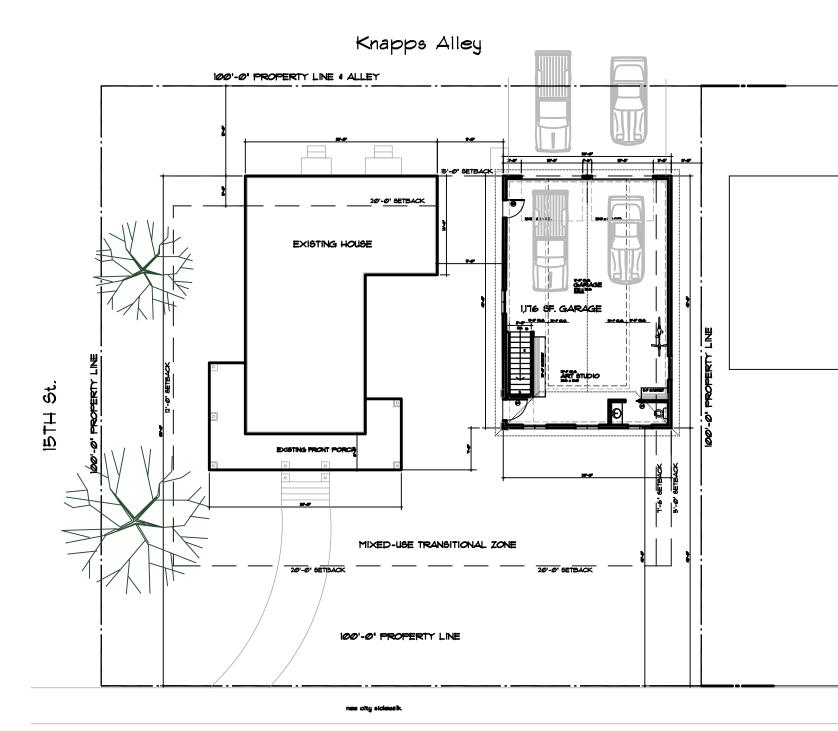

| Address of Subject Property (or map/tax lot): 1593 Will amethe Falls Dr. West Ling |  |  |  |  |  |
|------------------------------------------------------------------------------------|--|--|--|--|--|
| Oregon 97068                                                                       |  |  |  |  |  |
| Brief Description of Proposal: We are wanting to combine our two 50 x 100          |  |  |  |  |  |
| lots into one 100 × 100' lot and construct a 1,176 st. 3 car                       |  |  |  |  |  |
| garage / art studio, we will also want to have a storage room under                |  |  |  |  |  |
| the structure fully below grade. We look forward to retiring here and              |  |  |  |  |  |
| Applicant's Name: Fritz and Denise vom Tagen enjoy the willamette community.       |  |  |  |  |  |
| Mailing Address: 1102 SW Schareffer Rd. West Linn OR 97068                         |  |  |  |  |  |
| Phone No: (971) 219-4915 Email Address: Follvontagen @ gmail.com                   |  |  |  |  |  |

DIMIN NO Jages Property owner's signature

Denise Von Lagen

Property owner's printed name and mailing address (if different from above)

Nov. 16 2020

1593 Willamette Falls Dr. <u>NEW SITE PLAN</u> 1/8'-1'-0'

Pursuant i these plants of an and all the set, extra plants, of an and all i congress in a congress i these plant these plant and congress is soley or to the oritic Ani office. Ani office. Ani NEW GARAGE 1,176 SQ. FT. NEW STORAGE BASEMENT 1,176 SQ. FT. VonTagen Garage SIM UI D.T. Tagen Dee и С - 3 DESIGN Fritz on ÷ > 6) LARE ONNERD, OR. (503) 784-5815 keithabel • comcaethet NOT FPR. BID DRAWINGS ONSTRUCT S