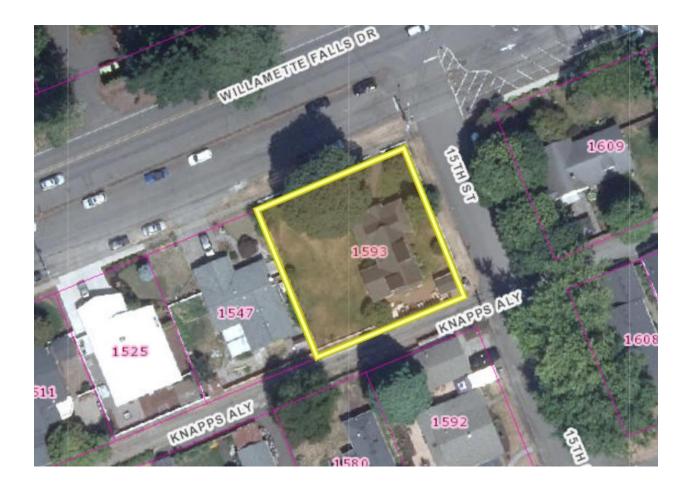

| Address of Subject Property (or map/tax lot): 1593 Will amethe Falls Dr. West Ling |  |  |  |  |  |
|------------------------------------------------------------------------------------|--|--|--|--|--|
| Oregon 97068                                                                       |  |  |  |  |  |
| Brief Description of Proposal: We are wanting to combine our two 50 x 100          |  |  |  |  |  |
| lots into one 100 × 100' lot and construct a 1,176 st. 3 car                       |  |  |  |  |  |
| garage / art studio, we will also want to have a storage room under                |  |  |  |  |  |
| the structure fully below grade. We look forward to retiring here and              |  |  |  |  |  |
| Applicant's Name: Fritz and Denise vom Tagen enjoy the willamette community.       |  |  |  |  |  |
| Mailing Address: 1102 SW Schareffer Rd. West Linn OR 97068                         |  |  |  |  |  |
| Phone No: (971) 219-4915 Email Address: Follvontagen @ gmail.com                   |  |  |  |  |  |

DIMIN NO Jages Property owner's signature

Denise Von Lagen

Property owner's printed name and mailing address (if different from above)

Nov. 16 2020

1593 Willamette Falls Dr. <u>NEW SITE PLAN</u> 1/8'-1'-0'