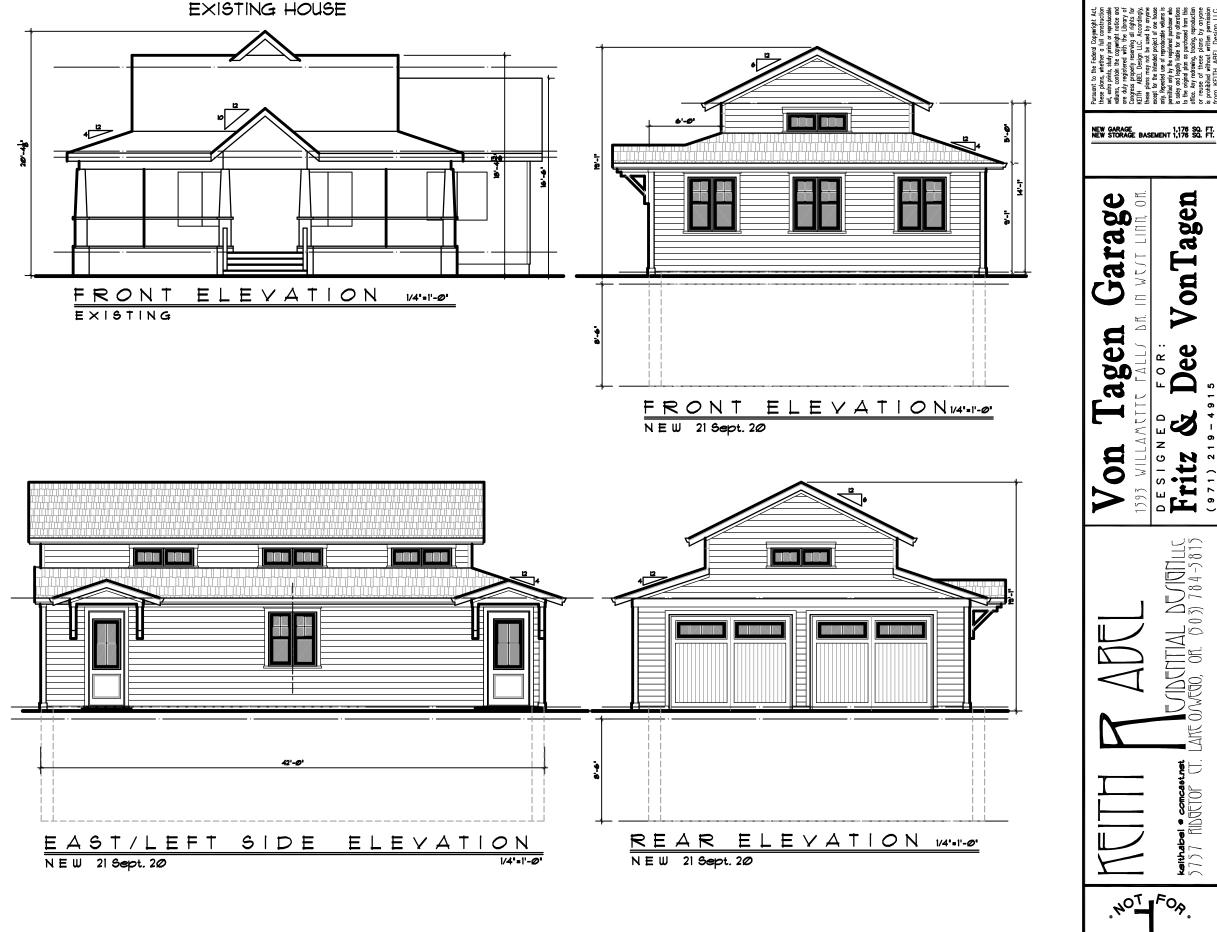

| Address of Subject Property (or map/tax lot): 1593 Will amethe Falls Dr. West Ling |  |  |  |  |  |
|------------------------------------------------------------------------------------|--|--|--|--|--|
| Oregon 97068                                                                       |  |  |  |  |  |
| Brief Description of Proposal: We are wanting to combine our two 50 x 100          |  |  |  |  |  |
| lots into one 100 × 100' lot and construct a 1,176 st. 3 car                       |  |  |  |  |  |
| garage / art studio, we will also want to have a storage room under                |  |  |  |  |  |
| the structure fully below grade. We look forward to retiring here and              |  |  |  |  |  |
| Applicant's Name: Fritz and Denise vom Tagen enjoy the willamette community.       |  |  |  |  |  |
| Mailing Address: 1102 SW Schareffer Rd. West Linn OR 97068                         |  |  |  |  |  |
| Phone No: (971) 219-4915 Email Address: Follvontagen @ gmail.com                   |  |  |  |  |  |

Pursuant i these plants of an and all the set, extra plants, of an and all i congress in a congress i these plant these plant and congress is soley or to the oritic Ani office. Ani office. Ani NEW GARAGE 1,176 SQ. FT. NEW STORAGE BASEMENT 1,176 SQ. FT. VonTagen Garage SIM UI D.T. Tagen Dee и С - 3 DESIGN Fritz on ÷ > 6) LARE ONNERD, OR. (503) 784-5815 keithabel • comcaethet NOT FPR. BID DRAWINGS ONSTRUCT S