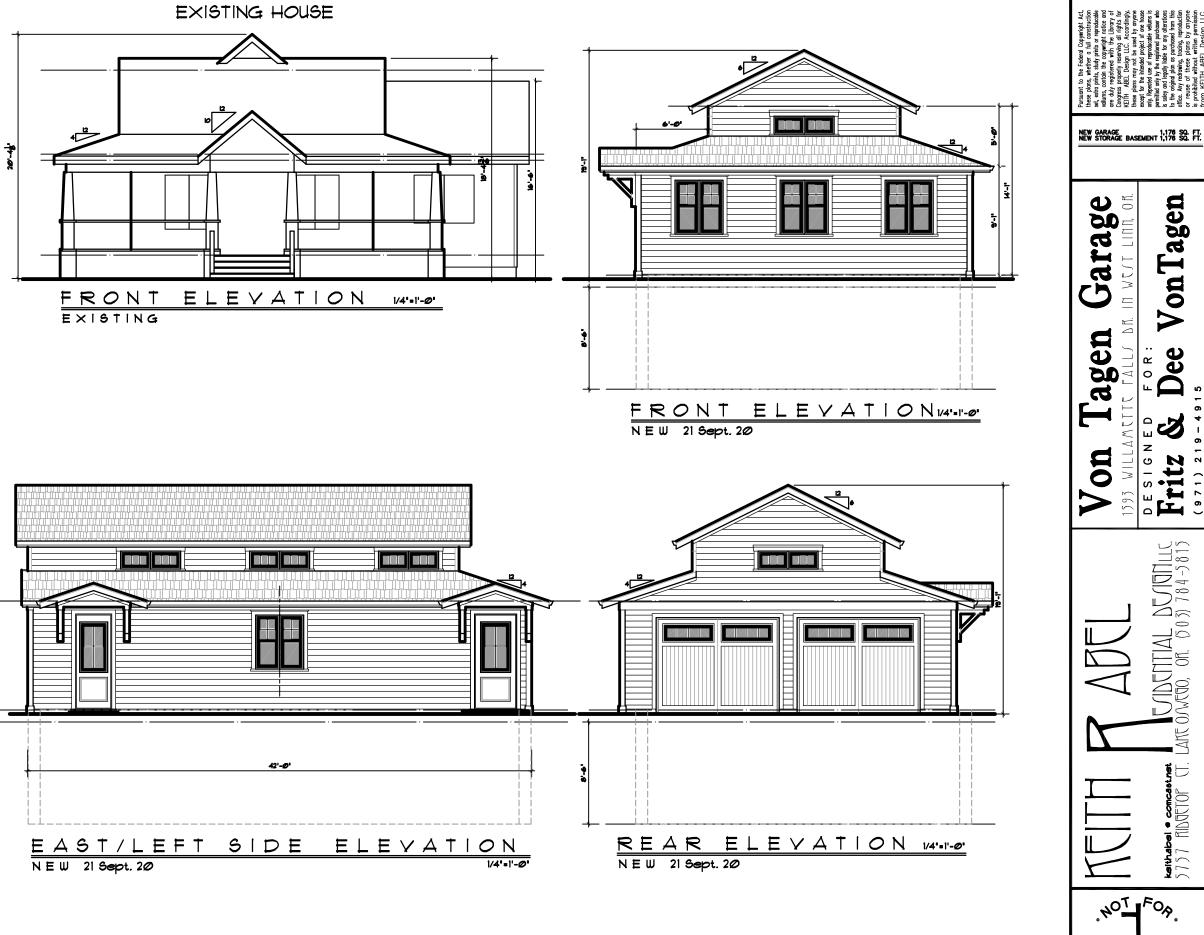

| Address of Subject Property (or map/tax lot): 1593 Will amethe Falls Dr. West Ling |  |  |  |  |  |
|------------------------------------------------------------------------------------|--|--|--|--|--|
| Oregon 97068                                                                       |  |  |  |  |  |
| Brief Description of Proposal: We are wanting to combine our two 50 x 100          |  |  |  |  |  |
| lots into one 100 × 100' lot and construct a 1,176 st. 3 car                       |  |  |  |  |  |
| garage / art studio, we will also want to have a storage room under                |  |  |  |  |  |
| the structure fully below grade. We look forward to retiring here and              |  |  |  |  |  |
| Applicant's Name: Fritz and Denise vom Tagen enjoy the willamette community.       |  |  |  |  |  |
| Mailing Address: 1102 SW Schareffer Rd. West Linn OR 97068                         |  |  |  |  |  |
| Phone No: (971) 219-4915 Email Address: Follvontagen @ gmail.com                   |  |  |  |  |  |

Pursuant i these plants of an and all the set, extra plants, of an and all i congress in a congress i these plant these plant and congress is soley or to the oritic Ani office. Ani office. Ani NEW GARAGE 1,176 SQ. FT. NEW STORAGE BASEMENT 1,176 SQ. FT. VonTagen Garage SIM UI D.T. Tagen Dee и С - 3 DESIGN Fritz on ÷ > 6) LARE ONNERD, OR. (503) 784-5815 keithabel • comcaethet NOT FPR. BID DRAWINGS ONSTRUCT S