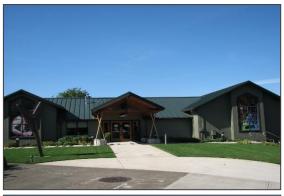

#### 14. 1800 8th Avenue

#### **Current Use:**

West Linn Police Station

# Type of Structure:

**Public Safety Building** 

## Size of Building:

n/a

Year Built:

2014