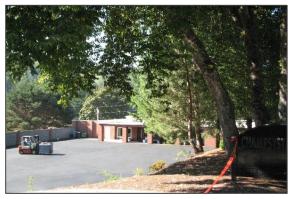

## 5. 1673 Willamette Falls Dr.

## **Current Use:**

Single-Family Home

# Type of Structure:

Single-Family Home

## Size of Building:

1,132 sq. ft.

## Year Built:

1958

## Size of Property: