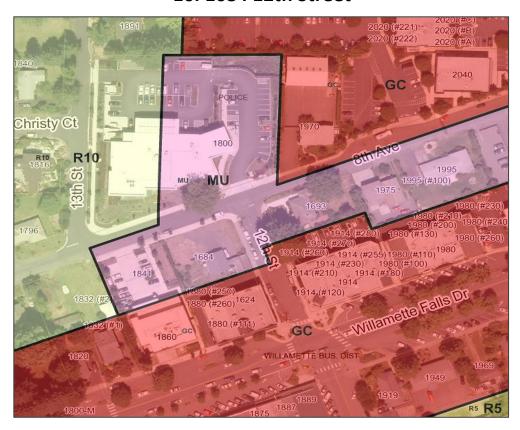

#### 15. 1841 8th Avenue

#### **Current Use:**

TVF&R Parking Lot

Type of Structure:

TVF&R Parking Lot

Size of Building:

n/a

Year Built:

2010

Size of Property: