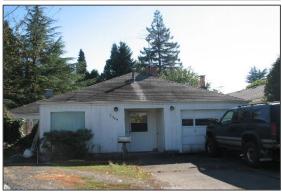

## 11. 1593 Willamette Falls Dr.

## **Current Use:**

Commercial (Single-Family?)

# Type of Structure:

Single-Family Home

## Size of Building:

1,596 sq. ft.

## Year Built:

1910