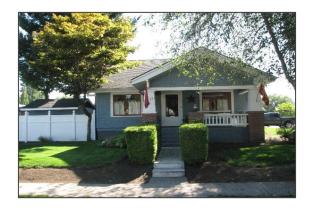

## 5. 1673 Willamette Falls Dr.

## **Current Use:**

Single-Family Home

# Type of Structure:

Single-Family Home

## Size of Building:

1,132 sq. ft.

## Year Built:

1958