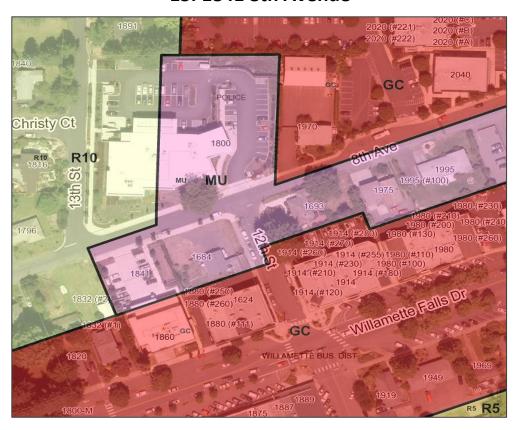

#### 14. 1800 8th Avenue

#### **Current Use:**

West Linn Police Station

# Type of Structure:

**Public Safety Building** 

## Size of Building:

n/a

Year Built:

2014