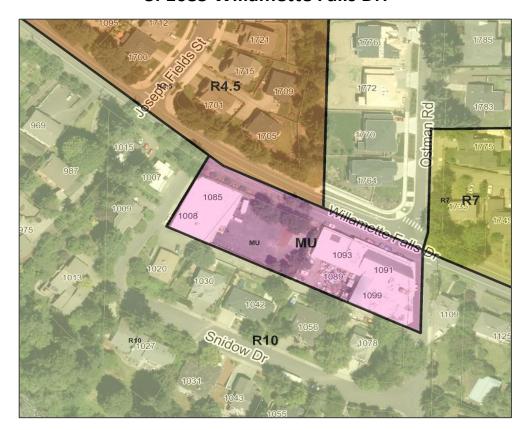

## 3. 1085 Willamette Falls Dr.

## **Current Use:**

Commercial

## Type of Structure:

Commercial

## Size of Building:

n/a

## Year Built:

n/a

### Size of Property:

6,905 sq. ft. 14,524 sq. ft.

#### 4. 1089-99 Willamette Falls Dr.

#### **Current Use:**

**Commercial Flex Space** 

## Size of Property:

17,270 sq. ft.