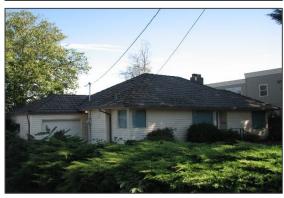

## 1. 1791 13th Ave.

## **Current Use:**

Single-Family Residential

# Type of Structure:

Single-Family Home

## Size of Building:

3,392 sq. ft.

## Year Built:

1944

# Size of Property:

15,315 sq. ft.