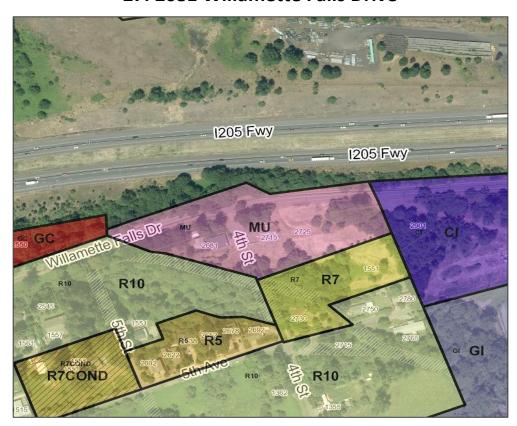

# CDC Chapter 59: Willamette Neighborhood Mixed-Use Transitional Zone - Current Uses

| Lir |                             |                                             |                                      |
|-----|-----------------------------|---------------------------------------------|--------------------------------------|
|     | Address                     | Current Use                                 | Type of Structure                    |
| 1   | 1791 13th St                | Single-Family Residential                   | Single-Family Home                   |
| 2   | 2180-82 13th St             | Duplex Residential                          | Duplex Home                          |
| 3   | 1085 Willamette Falls Dr    | Commercial                                  | Commercial Building                  |
| 4   | 1089-99 Willamette Falls Dr | Commercial Flex Space                       | Commercial Building                  |
| 5   | 1673 Willamette Falls Dr    | Single-Family Residential                   | Single-Family Home                   |
| 6   | 1556 Willamette Falls Dr    | Single-Family Residential/Day Care          | Single-Family Home                   |
| 7   | 1566 Willamette Falls Dr    | Single-Family Residential                   | Single-Family Home                   |
| 8   | 1511 Willamette Falls Dr    | Single-Family Residential                   | Single-Family Home                   |
| 9   | 1525 Willamette Falls Dr    | Single-Family Residential                   | Single-Family Home                   |
| 10  | 1547 Willamette Falls Dr    | Single-Family Residential                   | Single-Family Home                   |
| 11  | 1593 Willamette Falls Dr    | Commercial (Single-Family Residential?)     | Single-Family Home                   |
| 12  | 1600 14th St                | Single-Family Residential                   | Single-Family Home                   |
| 13  | 1925 13th St                | Commercial Parking Lot/Driveway             | Commercial Parking Lot/Driveway      |
| 14  | 1800 8th Ave                | West Linn Police Station                    | Public Safety Building               |
| 15  | 1841 8th St                 | TVF&R Parking Lot                           | Public Safety Parking Lot            |
| 16  | 1684 12th St                | Single-Family Residential                   | Single-Family Home                   |
| 17  | 1693 12th St                | Single-Family Residential                   | Single-Family Home                   |
| 18  | 1975 8th Ave                | Single-Family Residential (Commercial?)     | Single-Family Home                   |
| 19  | 1995 8th Ave                | Medical Office (Single-Family Residential?) | Single-Family Home                   |
| 20  | 2005 8th Ave                | Single-Family Residential/Parking Lot       | Single-Family Home/Parking Lot       |
| 21  | 2015 8th Ave                | Youth Music Project                         | Commercial Building                  |
| 22  | 1553 Willamette Falls Dr    | Commercial/Single-Family Residential        | Single-Family Home/Commercial Garage |
| 23  | 2051 Willamette Falls Dr    | Commercial Flex Space                       | Single-Family Home/Barn              |
| 24  | 2057 Willamette Falls Dr    | Single-Family Residential/Day Care          | Single-Family Home                   |
| 25  | 2069 Willamette Falls Dr    | Single-Family Residential                   | Single-Family Home                   |
| 26  | 2075 Willamette Falls Dr    | Commercial (Law Office)                     | Single-Family Home                   |
| 27  | 2681 Willamette Falls Dr    | Single-Family Residential                   | Single-Family Home                   |
| 28  | 2715 Willamette Falls Dr    | Single-Family Residential                   | Single-Family Home                   |
| 29  | 2725 Willamette Falls Dr    | Vacant                                      | n/a                                  |
| 30  | 2715 Willamette Falls Dr    | Vacant                                      | n/a                                  |
|     |                             |                                             |                                      |