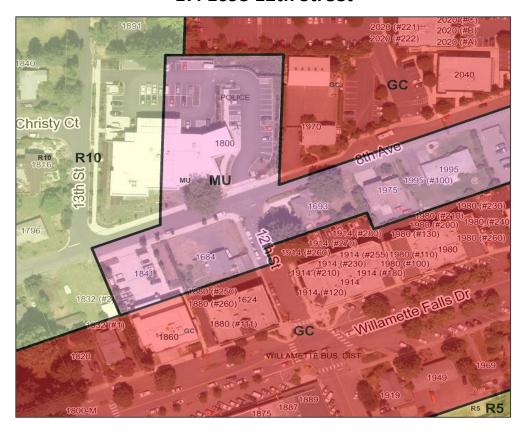

# CDC Chapter 59: Willamette Neighborhood Mixed-Use Transitional Zone - Current Uses

| Lir |                             |                                             |                                      |
|-----|-----------------------------|---------------------------------------------|--------------------------------------|
|     | Address                     | Current Use                                 | Type of Structure                    |
| 1   | 1791 13th St                | Single-Family Residential                   | Single-Family Home                   |
| 2   | 2180-82 13th St             | Duplex Residential                          | Duplex Home                          |
| 3   | 1085 Willamette Falls Dr    | Commercial                                  | Commercial Building                  |
| 4   | 1089-99 Willamette Falls Dr | Commercial Flex Space                       | Commercial Building                  |
| 5   | 1673 Willamette Falls Dr    | Single-Family Residential                   | Single-Family Home                   |
| 6   | 1556 Willamette Falls Dr    | Single-Family Residential/Day Care          | Single-Family Home                   |
| 7   | 1566 Willamette Falls Dr    | Single-Family Residential                   | Single-Family Home                   |
| 8   | 1511 Willamette Falls Dr    | Single-Family Residential                   | Single-Family Home                   |
| 9   | 1525 Willamette Falls Dr    | Single-Family Residential                   | Single-Family Home                   |
| 10  | 1547 Willamette Falls Dr    | Single-Family Residential                   | Single-Family Home                   |
| 11  | 1593 Willamette Falls Dr    | Commercial (Single-Family Residential?)     | Single-Family Home                   |
| 12  | 1600 14th St                | Single-Family Residential                   | Single-Family Home                   |
| 13  | 1925 13th St                | Commercial Parking Lot/Driveway             | Commercial Parking Lot/Driveway      |
| 14  | 1800 8th Ave                | West Linn Police Station                    | Public Safety Building               |
| 15  | 1841 8th St                 | TVF&R Parking Lot                           | Public Safety Parking Lot            |
| 16  | 1684 12th St                | Single-Family Residential                   | Single-Family Home                   |
| 17  | 1693 12th St                | Single-Family Residential                   | Single-Family Home                   |
| 18  | 1975 8th Ave                | Single-Family Residential (Commercial?)     | Single-Family Home                   |
| 19  | 1995 8th Ave                | Medical Office (Single-Family Residential?) | Single-Family Home                   |
| 20  | 2005 8th Ave                | Single-Family Residential/Parking Lot       | Single-Family Home/Parking Lot       |
| 21  | 2015 8th Ave                | Youth Music Project                         | Commercial Building                  |
| 22  | 1553 Willamette Falls Dr    | Commercial/Single-Family Residential        | Single-Family Home/Commercial Garage |
| 23  | 2051 Willamette Falls Dr    | Commercial Flex Space                       | Single-Family Home/Barn              |
| 24  | 2057 Willamette Falls Dr    | Single-Family Residential/Day Care          | Single-Family Home                   |
| 25  | 2069 Willamette Falls Dr    | Single-Family Residential                   | Single-Family Home                   |
| 26  | 2075 Willamette Falls Dr    | Commercial (Law Office)                     | Single-Family Home                   |
| 27  | 2681 Willamette Falls Dr    | Single-Family Residential                   | Single-Family Home                   |
| 28  | 2715 Willamette Falls Dr    | Single-Family Residential                   | Single-Family Home                   |
| 29  | 2725 Willamette Falls Dr    | Vacant                                      | n/a                                  |
| 30  | 2715 Willamette Falls Dr    | Vacant                                      | n/a                                  |
|     |                             |                                             |                                      |