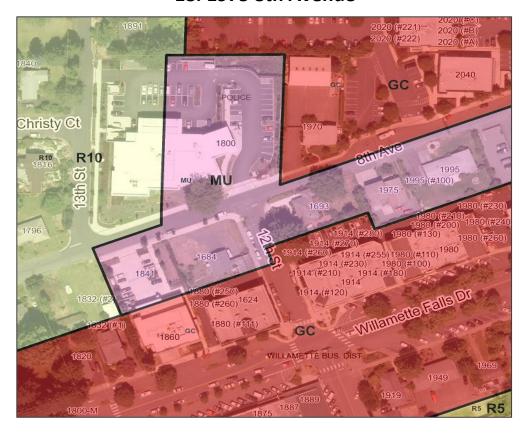

#### 14. 1800 8th Avenue

#### **Current Use:**

West Linn Police Station

# Type of Structure:

**Public Safety Building** 

## Size of Building:

n/a

Year Built:

2014

#### 15. 1841 8th Avenue

#### **Current Use:**

TVF&R Parking Lot

Type of Structure:

TVF&R Parking Lot

Size of Building:

n/a

Year Built:

2010