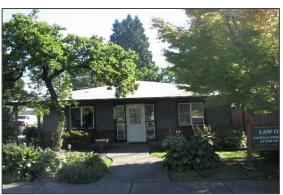

#### 26. 2075 Willamette Falls Drive

#### **Current Use:**

Commercial (Law Office)

# Type of Structure:

Single-Family Home

#### Size of Building:

1,200 sq. ft.

#### Year Built:

1945