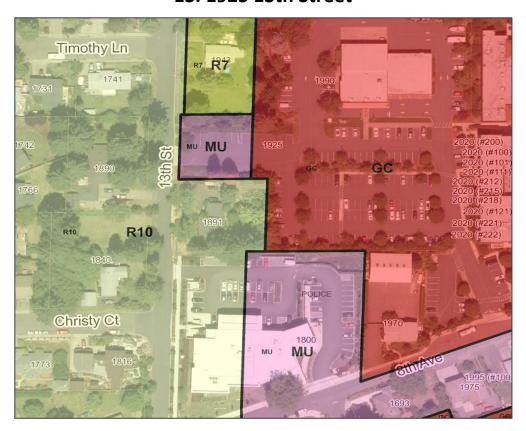

#### 14. 1800 8th Avenue

#### **Current Use:**

West Linn Police Station

# Type of Structure:

**Public Safety Building** 

## Size of Building:

n/a

Year Built:

2014