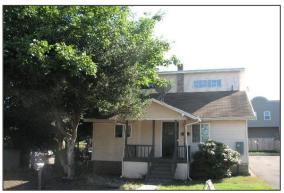

## 1. 1791 13th Ave.

## **Current Use:**

Single-Family Residential

# Type of Structure:

Single-Family Home

## Size of Building:

3,392 sq. ft.

## Year Built:

1944

# Size of Property:

15,315 sq. ft.