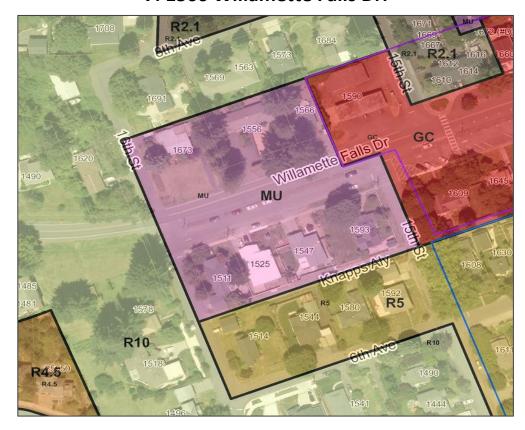

# CDC Chapter 59: Willamette Neighborhood Mixed-Use Transitional Zone - Current Uses

| Lir |                             |                                             |                                      |
|-----|-----------------------------|---------------------------------------------|--------------------------------------|
|     | Address                     | Current Use                                 | Type of Structure                    |
| 1   | 1791 13th St                | Single-Family Residential                   | Single-Family Home                   |
| 2   | 2180-82 13th St             | Duplex Residential                          | Duplex Home                          |
| 3   | 1085 Willamette Falls Dr    | Commercial                                  | Commercial Building                  |
| 4   | 1089-99 Willamette Falls Dr | Commercial Flex Space                       | Commercial Building                  |
| 5   | 1673 Willamette Falls Dr    | Single-Family Residential                   | Single-Family Home                   |
| 6   | 1556 Willamette Falls Dr    | Single-Family Residential/Day Care          | Single-Family Home                   |
| 7   | 1566 Willamette Falls Dr    | Single-Family Residential                   | Single-Family Home                   |
| 8   | 1511 Willamette Falls Dr    | Single-Family Residential                   | Single-Family Home                   |
| 9   | 1525 Willamette Falls Dr    | Single-Family Residential                   | Single-Family Home                   |
| 10  | 1547 Willamette Falls Dr    | Single-Family Residential                   | Single-Family Home                   |
| 11  | 1593 Willamette Falls Dr    | Commercial (Single-Family Residential?)     | Single-Family Home                   |
| 12  | 1600 14th St                | Single-Family Residential                   | Single-Family Home                   |
| 13  | 1925 13th St                | Commercial Parking Lot/Driveway             | Commercial Parking Lot/Driveway      |
| 14  | 1800 8th Ave                | West Linn Police Station                    | Public Safety Building               |
| 15  | 1841 8th St                 | TVF&R Parking Lot                           | Public Safety Parking Lot            |
| 16  | 1684 12th St                | Single-Family Residential                   | Single-Family Home                   |
| 17  | 1693 12th St                | Single-Family Residential                   | Single-Family Home                   |
| 18  | 1975 8th Ave                | Single-Family Residential (Commercial?)     | Single-Family Home                   |
| 19  | 1995 8th Ave                | Medical Office (Single-Family Residential?) | Single-Family Home                   |
| 20  | 2005 8th Ave                | Single-Family Residential/Parking Lot       | Single-Family Home/Parking Lot       |
| 21  | 2015 8th Ave                | Youth Music Project                         | Commercial Building                  |
| 22  | 1553 Willamette Falls Dr    | Commercial/Single-Family Residential        | Single-Family Home/Commercial Garage |
| 23  | 2051 Willamette Falls Dr    | Commercial Flex Space                       | Single-Family Home/Barn              |
| 24  | 2057 Willamette Falls Dr    | Single-Family Residential/Day Care          | Single-Family Home                   |
| 25  | 2069 Willamette Falls Dr    | Single-Family Residential                   | Single-Family Home                   |
| 26  | 2075 Willamette Falls Dr    | Commercial (Law Office)                     | Single-Family Home                   |
| 27  | 2681 Willamette Falls Dr    | Single-Family Residential                   | Single-Family Home                   |
| 28  | 2715 Willamette Falls Dr    | Single-Family Residential                   | Single-Family Home                   |
| 29  | 2725 Willamette Falls Dr    | Vacant                                      | n/a                                  |
| 30  | 2715 Willamette Falls Dr    | Vacant                                      | n/a                                  |
|     |                             |                                             |                                      |