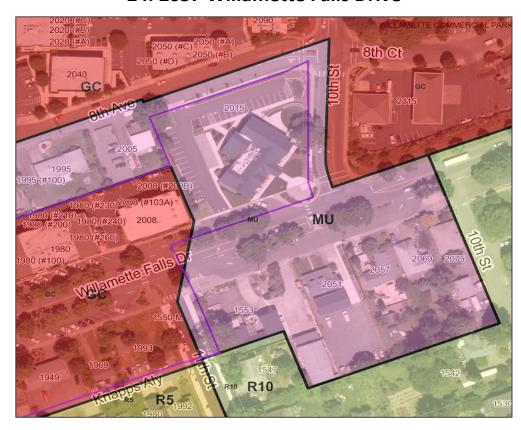

# CDC Chapter 59: Willamette Neighborhood Mixed-Use Transitional Zone - Current Uses

| Lir |                             |                                             |                                      |
|-----|-----------------------------|---------------------------------------------|--------------------------------------|
|     | Address                     | Current Use                                 | Type of Structure                    |
| 1   | 1791 13th St                | Single-Family Residential                   | Single-Family Home                   |
| 2   | 2180-82 13th St             | Duplex Residential                          | Duplex Home                          |
| 3   | 1085 Willamette Falls Dr    | Commercial                                  | Commercial Building                  |
| 4   | 1089-99 Willamette Falls Dr | Commercial Flex Space                       | Commercial Building                  |
| 5   | 1673 Willamette Falls Dr    | Single-Family Residential                   | Single-Family Home                   |
| 6   | 1556 Willamette Falls Dr    | Single-Family Residential/Day Care          | Single-Family Home                   |
| 7   | 1566 Willamette Falls Dr    | Single-Family Residential                   | Single-Family Home                   |
| 8   | 1511 Willamette Falls Dr    | Single-Family Residential                   | Single-Family Home                   |
| 9   | 1525 Willamette Falls Dr    | Single-Family Residential                   | Single-Family Home                   |
| 10  | 1547 Willamette Falls Dr    | Single-Family Residential                   | Single-Family Home                   |
| 11  | 1593 Willamette Falls Dr    | Commercial (Single-Family Residential?)     | Single-Family Home                   |
| 12  | 1600 14th St                | Single-Family Residential                   | Single-Family Home                   |
| 13  | 1925 13th St                | Commercial Parking Lot/Driveway             | Commercial Parking Lot/Driveway      |
| 14  | 1800 8th Ave                | West Linn Police Station                    | Public Safety Building               |
| 15  | 1841 8th St                 | TVF&R Parking Lot                           | Public Safety Parking Lot            |
| 16  | 1684 12th St                | Single-Family Residential                   | Single-Family Home                   |
| 17  | 1693 12th St                | Single-Family Residential                   | Single-Family Home                   |
| 18  | 1975 8th Ave                | Single-Family Residential (Commercial?)     | Single-Family Home                   |
| 19  | 1995 8th Ave                | Medical Office (Single-Family Residential?) | Single-Family Home                   |
| 20  | 2005 8th Ave                | Single-Family Residential/Parking Lot       | Single-Family Home/Parking Lot       |
| 21  | 2015 8th Ave                | Youth Music Project                         | Commercial Building                  |
| 22  | 1553 Willamette Falls Dr    | Commercial/Single-Family Residential        | Single-Family Home/Commercial Garage |
| 23  | 2051 Willamette Falls Dr    | Commercial Flex Space                       | Single-Family Home/Barn              |
| 24  | 2057 Willamette Falls Dr    | Single-Family Residential/Day Care          | Single-Family Home                   |
| 25  | 2069 Willamette Falls Dr    | Single-Family Residential                   | Single-Family Home                   |
| 26  | 2075 Willamette Falls Dr    | Commercial (Law Office)                     | Single-Family Home                   |
| 27  | 2681 Willamette Falls Dr    | Single-Family Residential                   | Single-Family Home                   |
| 28  | 2715 Willamette Falls Dr    | Single-Family Residential                   | Single-Family Home                   |
| 29  | 2725 Willamette Falls Dr    | Vacant                                      | n/a                                  |
| 30  | 2715 Willamette Falls Dr    | Vacant                                      | n/a                                  |
|     |                             |                                             |                                      |