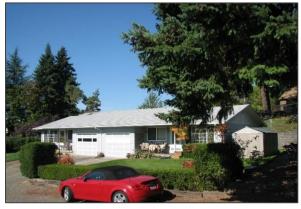

## 1. 1791 13th Ave.

## **Current Use:**

Single-Family Residential

# Type of Structure:

Single-Family Home

## Size of Building:

3,392 sq. ft.

## Year Built:

1944

# Size of Property:

15,315 sq. ft.