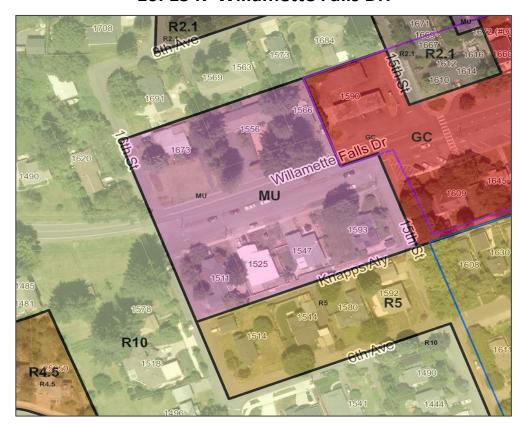

# CDC Chapter 59: Willamette Neighborhood Mixed-Use Transitional Zone - Current Uses

| Lir |                             |                                             |                                      |
|-----|-----------------------------|---------------------------------------------|--------------------------------------|
|     | Address                     | Current Use                                 | Type of Structure                    |
| 1   | 1791 13th St                | Single-Family Residential                   | Single-Family Home                   |
| 2   | 2180-82 13th St             | Duplex Residential                          | Duplex Home                          |
| 3   | 1085 Willamette Falls Dr    | Commercial                                  | Commercial Building                  |
| 4   | 1089-99 Willamette Falls Dr | Commercial Flex Space                       | Commercial Building                  |
| 5   | 1673 Willamette Falls Dr    | Single-Family Residential                   | Single-Family Home                   |
| 6   | 1556 Willamette Falls Dr    | Single-Family Residential/Day Care          | Single-Family Home                   |
| 7   | 1566 Willamette Falls Dr    | Single-Family Residential                   | Single-Family Home                   |
| 8   | 1511 Willamette Falls Dr    | Single-Family Residential                   | Single-Family Home                   |
| 9   | 1525 Willamette Falls Dr    | Single-Family Residential                   | Single-Family Home                   |
| 10  | 1547 Willamette Falls Dr    | Single-Family Residential                   | Single-Family Home                   |
| 11  | 1593 Willamette Falls Dr    | Commercial (Single-Family Residential?)     | Single-Family Home                   |
| 12  | 1600 14th St                | Single-Family Residential                   | Single-Family Home                   |
| 13  | 1925 13th St                | Commercial Parking Lot/Driveway             | Commercial Parking Lot/Driveway      |
| 14  | 1800 8th Ave                | West Linn Police Station                    | Public Safety Building               |
| 15  | 1841 8th St                 | TVF&R Parking Lot                           | Public Safety Parking Lot            |
| 16  | 1684 12th St                | Single-Family Residential                   | Single-Family Home                   |
| 17  | 1693 12th St                | Single-Family Residential                   | Single-Family Home                   |
| 18  | 1975 8th Ave                | Single-Family Residential (Commercial?)     | Single-Family Home                   |
| 19  | 1995 8th Ave                | Medical Office (Single-Family Residential?) | Single-Family Home                   |
| 20  | 2005 8th Ave                | Single-Family Residential/Parking Lot       | Single-Family Home/Parking Lot       |
| 21  | 2015 8th Ave                | Youth Music Project                         | Commercial Building                  |
| 22  | 1553 Willamette Falls Dr    | Commercial/Single-Family Residential        | Single-Family Home/Commercial Garage |
| 23  | 2051 Willamette Falls Dr    | Commercial Flex Space                       | Single-Family Home/Barn              |
| 24  | 2057 Willamette Falls Dr    | Single-Family Residential/Day Care          | Single-Family Home                   |
| 25  | 2069 Willamette Falls Dr    | Single-Family Residential                   | Single-Family Home                   |
| 26  | 2075 Willamette Falls Dr    | Commercial (Law Office)                     | Single-Family Home                   |
| 27  | 2681 Willamette Falls Dr    | Single-Family Residential                   | Single-Family Home                   |
| 28  | 2715 Willamette Falls Dr    | Single-Family Residential                   | Single-Family Home                   |
| 29  | 2725 Willamette Falls Dr    | Vacant                                      | n/a                                  |
| 30  | 2715 Willamette Falls Dr    | Vacant                                      | n/a                                  |
|     |                             |                                             |                                      |