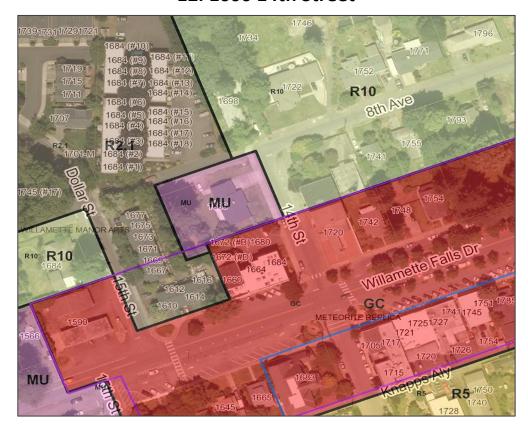

# CDC Chapter 59: Willamette Neighborhood Mixed-Use Transitional Zone - Current Uses

| Lir |                             |                                             |                                      |
|-----|-----------------------------|---------------------------------------------|--------------------------------------|
|     | Address                     | Current Use                                 | Type of Structure                    |
| 1   | 1791 13th St                | Single-Family Residential                   | Single-Family Home                   |
| 2   | 2180-82 13th St             | Duplex Residential                          | Duplex Home                          |
| 3   | 1085 Willamette Falls Dr    | Commercial                                  | Commercial Building                  |
| 4   | 1089-99 Willamette Falls Dr | Commercial Flex Space                       | Commercial Building                  |
| 5   | 1673 Willamette Falls Dr    | Single-Family Residential                   | Single-Family Home                   |
| 6   | 1556 Willamette Falls Dr    | Single-Family Residential/Day Care          | Single-Family Home                   |
| 7   | 1566 Willamette Falls Dr    | Single-Family Residential                   | Single-Family Home                   |
| 8   | 1511 Willamette Falls Dr    | Single-Family Residential                   | Single-Family Home                   |
| 9   | 1525 Willamette Falls Dr    | Single-Family Residential                   | Single-Family Home                   |
| 10  | 1547 Willamette Falls Dr    | Single-Family Residential                   | Single-Family Home                   |
| 11  | 1593 Willamette Falls Dr    | Commercial (Single-Family Residential?)     | Single-Family Home                   |
| 12  | 1600 14th St                | Single-Family Residential                   | Single-Family Home                   |
| 13  | 1925 13th St                | Commercial Parking Lot/Driveway             | Commercial Parking Lot/Driveway      |
| 14  | 1800 8th Ave                | West Linn Police Station                    | Public Safety Building               |
| 15  | 1841 8th St                 | TVF&R Parking Lot                           | Public Safety Parking Lot            |
| 16  | 1684 12th St                | Single-Family Residential                   | Single-Family Home                   |
| 17  | 1693 12th St                | Single-Family Residential                   | Single-Family Home                   |
| 18  | 1975 8th Ave                | Single-Family Residential (Commercial?)     | Single-Family Home                   |
| 19  | 1995 8th Ave                | Medical Office (Single-Family Residential?) | Single-Family Home                   |
| 20  | 2005 8th Ave                | Single-Family Residential/Parking Lot       | Single-Family Home/Parking Lot       |
| 21  | 2015 8th Ave                | Youth Music Project                         | Commercial Building                  |
| 22  | 1553 Willamette Falls Dr    | Commercial/Single-Family Residential        | Single-Family Home/Commercial Garage |
| 23  | 2051 Willamette Falls Dr    | Commercial Flex Space                       | Single-Family Home/Barn              |
| 24  | 2057 Willamette Falls Dr    | Single-Family Residential/Day Care          | Single-Family Home                   |
| 25  | 2069 Willamette Falls Dr    | Single-Family Residential                   | Single-Family Home                   |
| 26  | 2075 Willamette Falls Dr    | Commercial (Law Office)                     | Single-Family Home                   |
| 27  | 2681 Willamette Falls Dr    | Single-Family Residential                   | Single-Family Home                   |
| 28  | 2715 Willamette Falls Dr    | Single-Family Residential                   | Single-Family Home                   |
| 29  | 2725 Willamette Falls Dr    | Vacant                                      | n/a                                  |
| 30  | 2715 Willamette Falls Dr    | Vacant                                      | n/a                                  |
|     |                             |                                             |                                      |