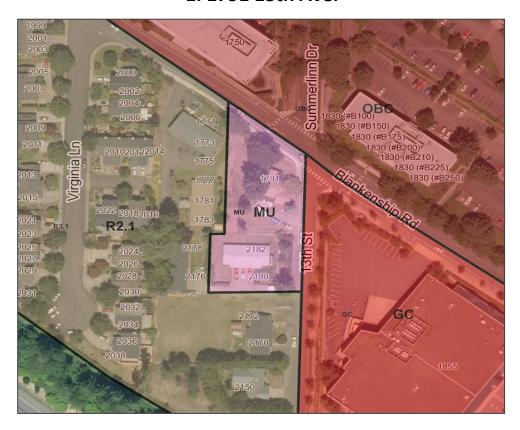

## 1. 1791 13th Ave.

## **Current Use:**

Single-Family Residential

# Type of Structure:

Single-Family Home

## Size of Building:

3,392 sq. ft.

## Year Built:

1944

# Size of Property:

15,315 sq. ft.

## 2. 2180-82 13th Ave.

## **Current Use:**

**Duplex Residential** 

Type of Structure:

**Duplex Home** 

Size of Building:

1,584 sq. ft.

Year Built:

1969

Size of Property:

12,209 sq. ft.