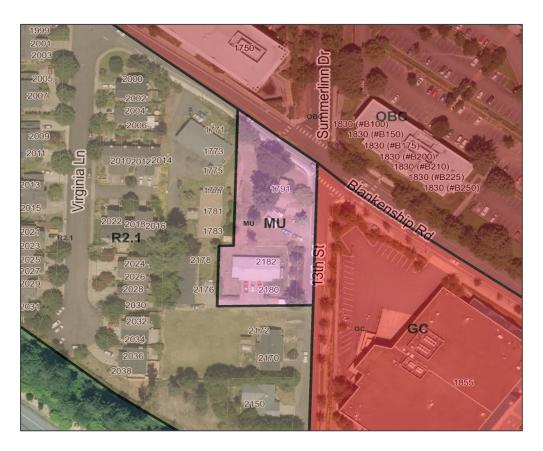

## 2. 2180-82 13th Ave.

## **Current Use:**

**Duplex Residential** 

Type of Structure:

**Duplex Home** 

Size of Building:

1,584 sq. ft.

Year Built:

1969

Size of Property:

12,209 sq. ft.