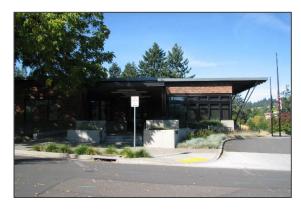

#### 14. 1800 8th Avenue

#### **Current Use:**

West Linn Police Station

# Type of Structure:

**Public Safety Building** 

## Size of Building:

n/a

Year Built:

2014