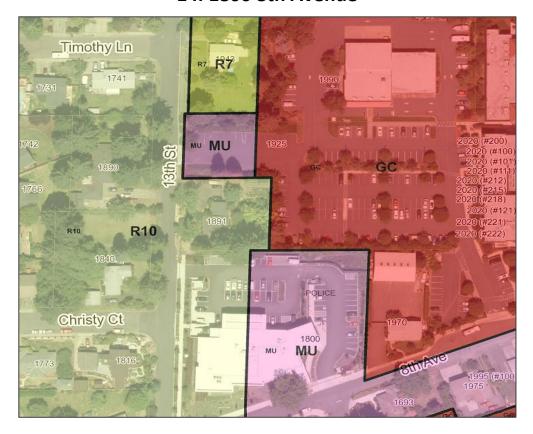

#### 14. 1800 8th Avenue

#### **Current Use:**

West Linn Police Station

# Type of Structure:

**Public Safety Building** 

## Size of Building:

n/a

Year Built:

2014