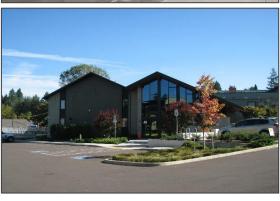

## 3. 1085 Willamette Falls Dr.

## **Current Use:**

Commercial

## Type of Structure:

Commercial

## Size of Building:

n/a

## Year Built:

n/a

### Size of Property:

6,905 sq. ft. 14,524 sq. ft.