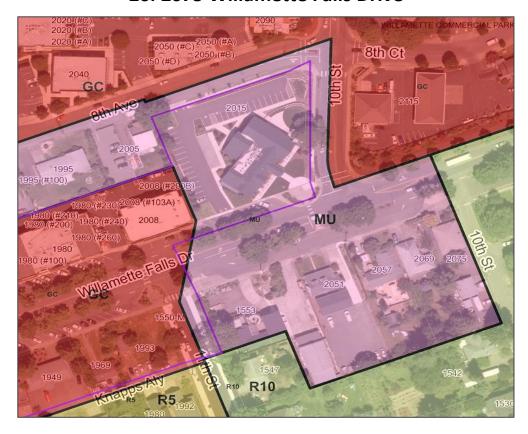

# CDC Chapter 59: Willamette Neighborhood Mixed-Use Transitional Zone - Current Uses

| Lir |                             |                                             |                                      |
|-----|-----------------------------|---------------------------------------------|--------------------------------------|
|     | Address                     | Current Use                                 | Type of Structure                    |
| 1   | 1791 13th St                | Single-Family Residential                   | Single-Family Home                   |
| 2   | 2180-82 13th St             | Duplex Residential                          | Duplex Home                          |
| 3   | 1085 Willamette Falls Dr    | Commercial                                  | Commercial Building                  |
| 4   | 1089-99 Willamette Falls Dr | Commercial Flex Space                       | Commercial Building                  |
| 5   | 1673 Willamette Falls Dr    | Single-Family Residential                   | Single-Family Home                   |
| 6   | 1556 Willamette Falls Dr    | Single-Family Residential/Day Care          | Single-Family Home                   |
| 7   | 1566 Willamette Falls Dr    | Single-Family Residential                   | Single-Family Home                   |
| 8   | 1511 Willamette Falls Dr    | Single-Family Residential                   | Single-Family Home                   |
| 9   | 1525 Willamette Falls Dr    | Single-Family Residential                   | Single-Family Home                   |
| 10  | 1547 Willamette Falls Dr    | Single-Family Residential                   | Single-Family Home                   |
| 11  | 1593 Willamette Falls Dr    | Commercial (Single-Family Residential?)     | Single-Family Home                   |
| 12  | 1600 14th St                | Single-Family Residential                   | Single-Family Home                   |
| 13  | 1925 13th St                | Commercial Parking Lot/Driveway             | Commercial Parking Lot/Driveway      |
| 14  | 1800 8th Ave                | West Linn Police Station                    | Public Safety Building               |
| 15  | 1841 8th St                 | TVF&R Parking Lot                           | Public Safety Parking Lot            |
| 16  | 1684 12th St                | Single-Family Residential                   | Single-Family Home                   |
| 17  | 1693 12th St                | Single-Family Residential                   | Single-Family Home                   |
| 18  | 1975 8th Ave                | Single-Family Residential (Commercial?)     | Single-Family Home                   |
| 19  | 1995 8th Ave                | Medical Office (Single-Family Residential?) | Single-Family Home                   |
| 20  | 2005 8th Ave                | Single-Family Residential/Parking Lot       | Single-Family Home/Parking Lot       |
| 21  | 2015 8th Ave                | Youth Music Project                         | Commercial Building                  |
| 22  | 1553 Willamette Falls Dr    | Commercial/Single-Family Residential        | Single-Family Home/Commercial Garage |
| 23  | 2051 Willamette Falls Dr    | Commercial Flex Space                       | Single-Family Home/Barn              |
| 24  | 2057 Willamette Falls Dr    | Single-Family Residential/Day Care          | Single-Family Home                   |
| 25  | 2069 Willamette Falls Dr    | Single-Family Residential                   | Single-Family Home                   |
| 26  | 2075 Willamette Falls Dr    | Commercial (Law Office)                     | Single-Family Home                   |
| 27  | 2681 Willamette Falls Dr    | Single-Family Residential                   | Single-Family Home                   |
| 28  | 2715 Willamette Falls Dr    | Single-Family Residential                   | Single-Family Home                   |
| 29  | 2725 Willamette Falls Dr    | Vacant                                      | n/a                                  |
| 30  | 2715 Willamette Falls Dr    | Vacant                                      | n/a                                  |
|     |                             |                                             |                                      |