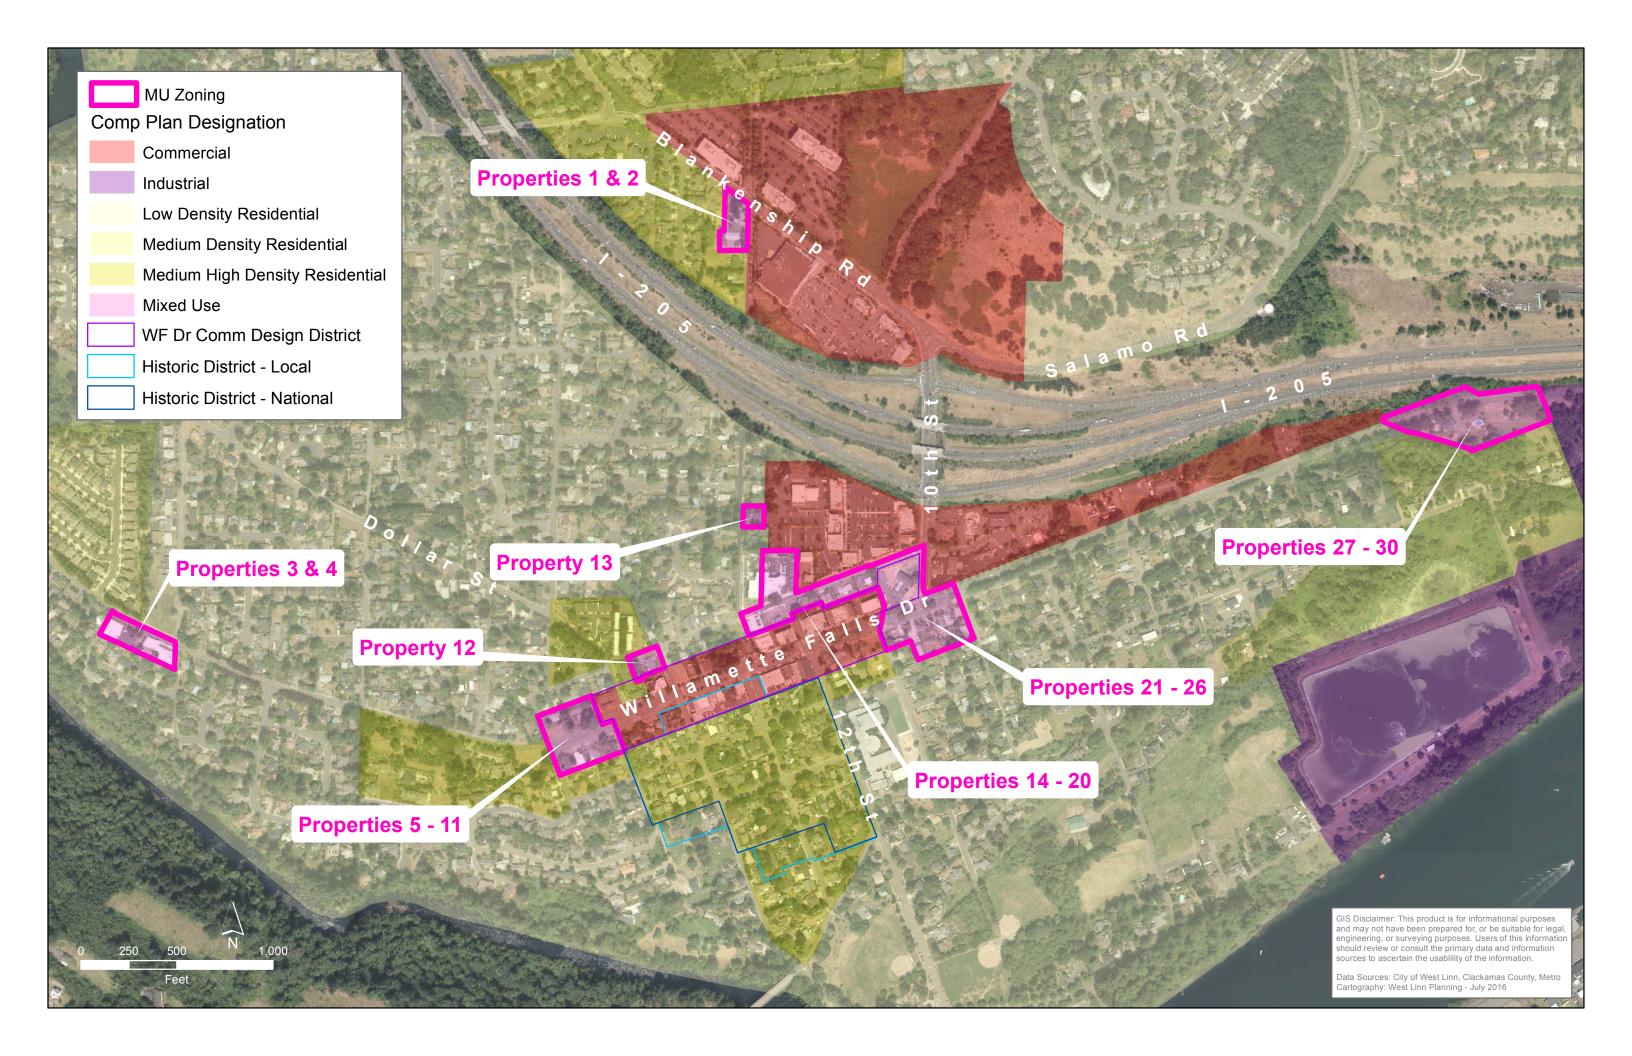

# CDC Chapter 59: Willamette Neighborhood Mixed-Use Transitional Zone - Current Uses

| Lir |                             |                                             |                                      |
|-----|-----------------------------|---------------------------------------------|--------------------------------------|
|     | Address                     | Current Use                                 | Type of Structure                    |
| 1   | 1791 13th St                | Single-Family Residential                   | Single-Family Home                   |
| 2   | 2180-82 13th St             | Duplex Residential                          | Duplex Home                          |
| 3   | 1085 Willamette Falls Dr    | Commercial                                  | Commercial Building                  |
| 4   | 1089-99 Willamette Falls Dr | Commercial Flex Space                       | Commercial Building                  |
| 5   | 1673 Willamette Falls Dr    | Single-Family Residential                   | Single-Family Home                   |
| 6   | 1556 Willamette Falls Dr    | Single-Family Residential/Day Care          | Single-Family Home                   |
| 7   | 1566 Willamette Falls Dr    | Single-Family Residential                   | Single-Family Home                   |
| 8   | 1511 Willamette Falls Dr    | Single-Family Residential                   | Single-Family Home                   |
| 9   | 1525 Willamette Falls Dr    | Single-Family Residential                   | Single-Family Home                   |
| 10  | 1547 Willamette Falls Dr    | Single-Family Residential                   | Single-Family Home                   |
| 11  | 1593 Willamette Falls Dr    | Commercial (Single-Family Residential?)     | Single-Family Home                   |
| 12  | 1600 14th St                | Single-Family Residential                   | Single-Family Home                   |
| 13  | 1925 13th St                | Commercial Parking Lot/Driveway             | Commercial Parking Lot/Driveway      |
| 14  | 1800 8th Ave                | West Linn Police Station                    | Public Safety Building               |
| 15  | 1841 8th St                 | TVF&R Parking Lot                           | Public Safety Parking Lot            |
| 16  | 1684 12th St                | Single-Family Residential                   | Single-Family Home                   |
| 17  | 1693 12th St                | Single-Family Residential                   | Single-Family Home                   |
| 18  | 1975 8th Ave                | Single-Family Residential (Commercial?)     | Single-Family Home                   |
| 19  | 1995 8th Ave                | Medical Office (Single-Family Residential?) | Single-Family Home                   |
| 20  | 2005 8th Ave                | Single-Family Residential/Parking Lot       | Single-Family Home/Parking Lot       |
| 21  | 2015 8th Ave                | Youth Music Project                         | Commercial Building                  |
| 22  | 1553 Willamette Falls Dr    | Commercial/Single-Family Residential        | Single-Family Home/Commercial Garage |
| 23  | 2051 Willamette Falls Dr    | Commercial Flex Space                       | Single-Family Home/Barn              |
| 24  | 2057 Willamette Falls Dr    | Single-Family Residential/Day Care          | Single-Family Home                   |
| 25  | 2069 Willamette Falls Dr    | Single-Family Residential                   | Single-Family Home                   |
| 26  | 2075 Willamette Falls Dr    | Commercial (Law Office)                     | Single-Family Home                   |
| 27  | 2681 Willamette Falls Dr    | Single-Family Residential                   | Single-Family Home                   |
| 28  | 2715 Willamette Falls Dr    | Single-Family Residential                   | Single-Family Home                   |
| 29  | 2725 Willamette Falls Dr    | Vacant                                      | n/a                                  |
| 30  | 2715 Willamette Falls Dr    | Vacant                                      | n/a                                  |
|     |                             |                                             |                                      |