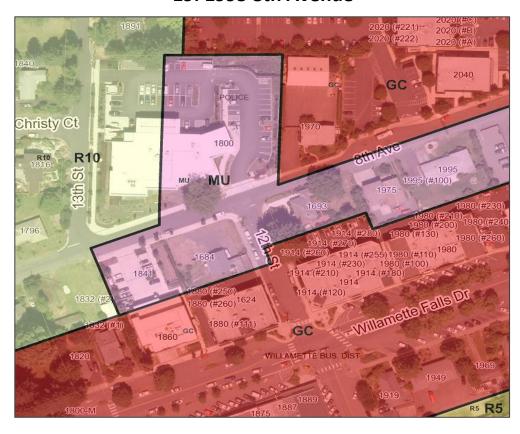

# CDC Chapter 59: Willamette Neighborhood Mixed-Use Transitional Zone - Current Uses

| Lir |                             |                                             |                                      |
|-----|-----------------------------|---------------------------------------------|--------------------------------------|
|     | Address                     | Current Use                                 | Type of Structure                    |
| 1   | 1791 13th St                | Single-Family Residential                   | Single-Family Home                   |
| 2   | 2180-82 13th St             | Duplex Residential                          | Duplex Home                          |
| 3   | 1085 Willamette Falls Dr    | Commercial                                  | Commercial Building                  |
| 4   | 1089-99 Willamette Falls Dr | Commercial Flex Space                       | Commercial Building                  |
| 5   | 1673 Willamette Falls Dr    | Single-Family Residential                   | Single-Family Home                   |
| 6   | 1556 Willamette Falls Dr    | Single-Family Residential/Day Care          | Single-Family Home                   |
| 7   | 1566 Willamette Falls Dr    | Single-Family Residential                   | Single-Family Home                   |
| 8   | 1511 Willamette Falls Dr    | Single-Family Residential                   | Single-Family Home                   |
| 9   | 1525 Willamette Falls Dr    | Single-Family Residential                   | Single-Family Home                   |
| 10  | 1547 Willamette Falls Dr    | Single-Family Residential                   | Single-Family Home                   |
| 11  | 1593 Willamette Falls Dr    | Commercial (Single-Family Residential?)     | Single-Family Home                   |
| 12  | 1600 14th St                | Single-Family Residential                   | Single-Family Home                   |
| 13  | 1925 13th St                | Commercial Parking Lot/Driveway             | Commercial Parking Lot/Driveway      |
| 14  | 1800 8th Ave                | West Linn Police Station                    | Public Safety Building               |
| 15  | 1841 8th St                 | TVF&R Parking Lot                           | Public Safety Parking Lot            |
| 16  | 1684 12th St                | Single-Family Residential                   | Single-Family Home                   |
| 17  | 1693 12th St                | Single-Family Residential                   | Single-Family Home                   |
| 18  | 1975 8th Ave                | Single-Family Residential (Commercial?)     | Single-Family Home                   |
| 19  | 1995 8th Ave                | Medical Office (Single-Family Residential?) | Single-Family Home                   |
| 20  | 2005 8th Ave                | Single-Family Residential/Parking Lot       | Single-Family Home/Parking Lot       |
| 21  | 2015 8th Ave                | Youth Music Project                         | Commercial Building                  |
| 22  | 1553 Willamette Falls Dr    | Commercial/Single-Family Residential        | Single-Family Home/Commercial Garage |
| 23  | 2051 Willamette Falls Dr    | Commercial Flex Space                       | Single-Family Home/Barn              |
| 24  | 2057 Willamette Falls Dr    | Single-Family Residential/Day Care          | Single-Family Home                   |
| 25  | 2069 Willamette Falls Dr    | Single-Family Residential                   | Single-Family Home                   |
| 26  | 2075 Willamette Falls Dr    | Commercial (Law Office)                     | Single-Family Home                   |
| 27  | 2681 Willamette Falls Dr    | Single-Family Residential                   | Single-Family Home                   |
| 28  | 2715 Willamette Falls Dr    | Single-Family Residential                   | Single-Family Home                   |
| 29  | 2725 Willamette Falls Dr    | Vacant                                      | n/a                                  |
| 30  | 2715 Willamette Falls Dr    | Vacant                                      | n/a                                  |
|     |                             |                                             |                                      |