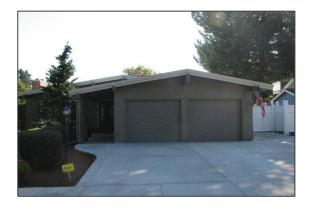

## 6. 1556 Willamette Falls Dr.

## **Current Use:**

Single-Family Home/Day Care

# Type of Structure:

Single-Family Home

## Size of Building:

3,046 sq. ft.

## Year Built:

1957