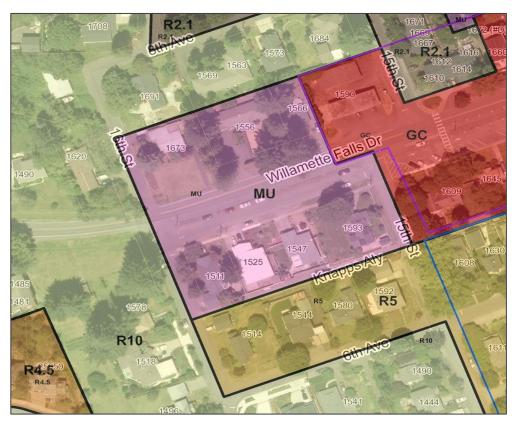

# CDC Chapter 59: Willamette Neighborhood Mixed-Use Transitional Zone - Current Uses

| Lir |                             |                                             |                                      |
|-----|-----------------------------|---------------------------------------------|--------------------------------------|
|     | Address                     | Current Use                                 | Type of Structure                    |
| 1   | 1791 13th St                | Single-Family Residential                   | Single-Family Home                   |
| 2   | 2180-82 13th St             | Duplex Residential                          | Duplex Home                          |
| 3   | 1085 Willamette Falls Dr    | Commercial                                  | Commercial Building                  |
| 4   | 1089-99 Willamette Falls Dr | Commercial Flex Space                       | Commercial Building                  |
| 5   | 1673 Willamette Falls Dr    | Single-Family Residential                   | Single-Family Home                   |
| 6   | 1556 Willamette Falls Dr    | Single-Family Residential/Day Care          | Single-Family Home                   |
| 7   | 1566 Willamette Falls Dr    | Single-Family Residential                   | Single-Family Home                   |
| 8   | 1511 Willamette Falls Dr    | Single-Family Residential                   | Single-Family Home                   |
| 9   | 1525 Willamette Falls Dr    | Single-Family Residential                   | Single-Family Home                   |
| 10  | 1547 Willamette Falls Dr    | Single-Family Residential                   | Single-Family Home                   |
| 11  | 1593 Willamette Falls Dr    | Commercial (Single-Family Residential?)     | Single-Family Home                   |
| 12  | 1600 14th St                | Single-Family Residential                   | Single-Family Home                   |
| 13  | 1925 13th St                | Commercial Parking Lot/Driveway             | Commercial Parking Lot/Driveway      |
| 14  | 1800 8th Ave                | West Linn Police Station                    | Public Safety Building               |
| 15  | 1841 8th St                 | TVF&R Parking Lot                           | Public Safety Parking Lot            |
| 16  | 1684 12th St                | Single-Family Residential                   | Single-Family Home                   |
| 17  | 1693 12th St                | Single-Family Residential                   | Single-Family Home                   |
| 18  | 1975 8th Ave                | Single-Family Residential (Commercial?)     | Single-Family Home                   |
| 19  | 1995 8th Ave                | Medical Office (Single-Family Residential?) | Single-Family Home                   |
| 20  | 2005 8th Ave                | Single-Family Residential/Parking Lot       | Single-Family Home/Parking Lot       |
| 21  | 2015 8th Ave                | Youth Music Project                         | Commercial Building                  |
| 22  | 1553 Willamette Falls Dr    | Commercial/Single-Family Residential        | Single-Family Home/Commercial Garage |
| 23  | 2051 Willamette Falls Dr    | Commercial Flex Space                       | Single-Family Home/Barn              |
| 24  | 2057 Willamette Falls Dr    | Single-Family Residential/Day Care          | Single-Family Home                   |
| 25  | 2069 Willamette Falls Dr    | Single-Family Residential                   | Single-Family Home                   |
| 26  | 2075 Willamette Falls Dr    | Commercial (Law Office)                     | Single-Family Home                   |
| 27  | 2681 Willamette Falls Dr    | Single-Family Residential                   | Single-Family Home                   |
| 28  | 2715 Willamette Falls Dr    | Single-Family Residential                   | Single-Family Home                   |
| 29  | 2725 Willamette Falls Dr    | Vacant                                      | n/a                                  |
| 30  | 2715 Willamette Falls Dr    | Vacant                                      | n/a                                  |
|     |                             |                                             |                                      |