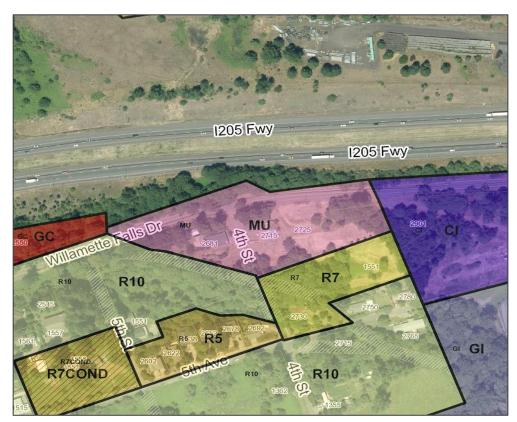

# CDC Chapter 59: Willamette Neighborhood Mixed-Use Transitional Zone - Current Uses

| Lir |                             |                                             |                                      |
|-----|-----------------------------|---------------------------------------------|--------------------------------------|
|     | Address                     | Current Use                                 | Type of Structure                    |
| 1   | 1791 13th St                | Single-Family Residential                   | Single-Family Home                   |
| 2   | 2180-82 13th St             | Duplex Residential                          | Duplex Home                          |
| 3   | 1085 Willamette Falls Dr    | Commercial                                  | Commercial Building                  |
| 4   | 1089-99 Willamette Falls Dr | Commercial Flex Space                       | Commercial Building                  |
| 5   | 1673 Willamette Falls Dr    | Single-Family Residential                   | Single-Family Home                   |
| 6   | 1556 Willamette Falls Dr    | Single-Family Residential/Day Care          | Single-Family Home                   |
| 7   | 1566 Willamette Falls Dr    | Single-Family Residential                   | Single-Family Home                   |
| 8   | 1511 Willamette Falls Dr    | Single-Family Residential                   | Single-Family Home                   |
| 9   | 1525 Willamette Falls Dr    | Single-Family Residential                   | Single-Family Home                   |
| 10  | 1547 Willamette Falls Dr    | Single-Family Residential                   | Single-Family Home                   |
| 11  | 1593 Willamette Falls Dr    | Commercial (Single-Family Residential?)     | Single-Family Home                   |
| 12  | 1600 14th St                | Single-Family Residential                   | Single-Family Home                   |
| 13  | 1925 13th St                | Commercial Parking Lot/Driveway             | Commercial Parking Lot/Driveway      |
| 14  | 1800 8th Ave                | West Linn Police Station                    | Public Safety Building               |
| 15  | 1841 8th St                 | TVF&R Parking Lot                           | Public Safety Parking Lot            |
| 16  | 1684 12th St                | Single-Family Residential                   | Single-Family Home                   |
| 17  | 1693 12th St                | Single-Family Residential                   | Single-Family Home                   |
| 18  | 1975 8th Ave                | Single-Family Residential (Commercial?)     | Single-Family Home                   |
| 19  | 1995 8th Ave                | Medical Office (Single-Family Residential?) | Single-Family Home                   |
| 20  | 2005 8th Ave                | Single-Family Residential/Parking Lot       | Single-Family Home/Parking Lot       |
| 21  | 2015 8th Ave                | Youth Music Project                         | Commercial Building                  |
| 22  | 1553 Willamette Falls Dr    | Commercial/Single-Family Residential        | Single-Family Home/Commercial Garage |
| 23  | 2051 Willamette Falls Dr    | Commercial Flex Space                       | Single-Family Home/Barn              |
| 24  | 2057 Willamette Falls Dr    | Single-Family Residential/Day Care          | Single-Family Home                   |
| 25  | 2069 Willamette Falls Dr    | Single-Family Residential                   | Single-Family Home                   |
| 26  | 2075 Willamette Falls Dr    | Commercial (Law Office)                     | Single-Family Home                   |
| 27  | 2681 Willamette Falls Dr    | Single-Family Residential                   | Single-Family Home                   |
| 28  | 2715 Willamette Falls Dr    | Single-Family Residential                   | Single-Family Home                   |
| 29  | 2725 Willamette Falls Dr    | Vacant                                      | n/a                                  |
| 30  | 2715 Willamette Falls Dr    | Vacant                                      | n/a                                  |
|     |                             |                                             |                                      |