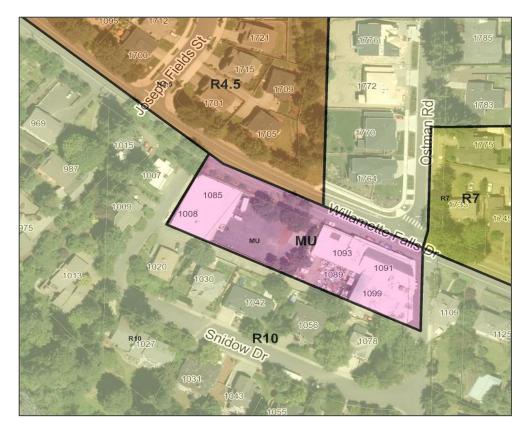

# CDC Chapter 59: Willamette Neighborhood Mixed-Use Transitional Zone - Current Uses

| Lir |                             |                                             |                                      |
|-----|-----------------------------|---------------------------------------------|--------------------------------------|
|     | Address                     | Current Use                                 | Type of Structure                    |
| 1   | 1791 13th St                | Single-Family Residential                   | Single-Family Home                   |
| 2   | 2180-82 13th St             | Duplex Residential                          | Duplex Home                          |
| 3   | 1085 Willamette Falls Dr    | Commercial                                  | Commercial Building                  |
| 4   | 1089-99 Willamette Falls Dr | Commercial Flex Space                       | Commercial Building                  |
| 5   | 1673 Willamette Falls Dr    | Single-Family Residential                   | Single-Family Home                   |
| 6   | 1556 Willamette Falls Dr    | Single-Family Residential/Day Care          | Single-Family Home                   |
| 7   | 1566 Willamette Falls Dr    | Single-Family Residential                   | Single-Family Home                   |
| 8   | 1511 Willamette Falls Dr    | Single-Family Residential                   | Single-Family Home                   |
| 9   | 1525 Willamette Falls Dr    | Single-Family Residential                   | Single-Family Home                   |
| 10  | 1547 Willamette Falls Dr    | Single-Family Residential                   | Single-Family Home                   |
| 11  | 1593 Willamette Falls Dr    | Commercial (Single-Family Residential?)     | Single-Family Home                   |
| 12  | 1600 14th St                | Single-Family Residential                   | Single-Family Home                   |
| 13  | 1925 13th St                | Commercial Parking Lot/Driveway             | Commercial Parking Lot/Driveway      |
| 14  | 1800 8th Ave                | West Linn Police Station                    | Public Safety Building               |
| 15  | 1841 8th St                 | TVF&R Parking Lot                           | Public Safety Parking Lot            |
| 16  | 1684 12th St                | Single-Family Residential                   | Single-Family Home                   |
| 17  | 1693 12th St                | Single-Family Residential                   | Single-Family Home                   |
| 18  | 1975 8th Ave                | Single-Family Residential (Commercial?)     | Single-Family Home                   |
| 19  | 1995 8th Ave                | Medical Office (Single-Family Residential?) | Single-Family Home                   |
| 20  | 2005 8th Ave                | Single-Family Residential/Parking Lot       | Single-Family Home/Parking Lot       |
| 21  | 2015 8th Ave                | Youth Music Project                         | Commercial Building                  |
| 22  | 1553 Willamette Falls Dr    | Commercial/Single-Family Residential        | Single-Family Home/Commercial Garage |
| 23  | 2051 Willamette Falls Dr    | Commercial Flex Space                       | Single-Family Home/Barn              |
| 24  | 2057 Willamette Falls Dr    | Single-Family Residential/Day Care          | Single-Family Home                   |
| 25  | 2069 Willamette Falls Dr    | Single-Family Residential                   | Single-Family Home                   |
| 26  | 2075 Willamette Falls Dr    | Commercial (Law Office)                     | Single-Family Home                   |
| 27  | 2681 Willamette Falls Dr    | Single-Family Residential                   | Single-Family Home                   |
| 28  | 2715 Willamette Falls Dr    | Single-Family Residential                   | Single-Family Home                   |
| 29  | 2725 Willamette Falls Dr    | Vacant                                      | n/a                                  |
| 30  | 2715 Willamette Falls Dr    | Vacant                                      | n/a                                  |
|     |                             |                                             |                                      |