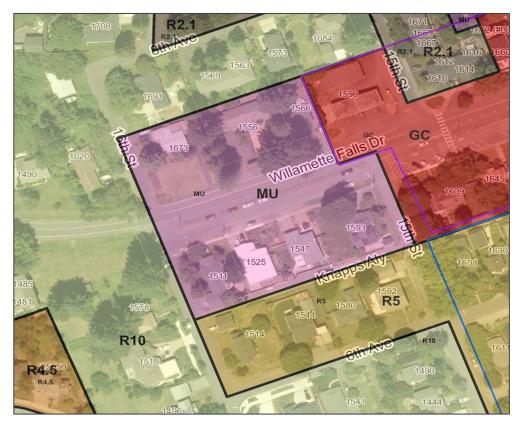

# CDC Chapter 59: Willamette Neighborhood Mixed-Use Transitional Zone - Current Uses

| Lir |                             |                                             |                                      |
|-----|-----------------------------|---------------------------------------------|--------------------------------------|
|     | Address                     | Current Use                                 | Type of Structure                    |
| 1   | 1791 13th St                | Single-Family Residential                   | Single-Family Home                   |
| 2   | 2180-82 13th St             | Duplex Residential                          | Duplex Home                          |
| 3   | 1085 Willamette Falls Dr    | Commercial                                  | Commercial Building                  |
| 4   | 1089-99 Willamette Falls Dr | Commercial Flex Space                       | Commercial Building                  |
| 5   | 1673 Willamette Falls Dr    | Single-Family Residential                   | Single-Family Home                   |
| 6   | 1556 Willamette Falls Dr    | Single-Family Residential/Day Care          | Single-Family Home                   |
| 7   | 1566 Willamette Falls Dr    | Single-Family Residential                   | Single-Family Home                   |
| 8   | 1511 Willamette Falls Dr    | Single-Family Residential                   | Single-Family Home                   |
| 9   | 1525 Willamette Falls Dr    | Single-Family Residential                   | Single-Family Home                   |
| 10  | 1547 Willamette Falls Dr    | Single-Family Residential                   | Single-Family Home                   |
| 11  | 1593 Willamette Falls Dr    | Commercial (Single-Family Residential?)     | Single-Family Home                   |
| 12  | 1600 14th St                | Single-Family Residential                   | Single-Family Home                   |
| 13  | 1925 13th St                | Commercial Parking Lot/Driveway             | Commercial Parking Lot/Driveway      |
| 14  | 1800 8th Ave                | West Linn Police Station                    | Public Safety Building               |
| 15  | 1841 8th St                 | TVF&R Parking Lot                           | Public Safety Parking Lot            |
| 16  | 1684 12th St                | Single-Family Residential                   | Single-Family Home                   |
| 17  | 1693 12th St                | Single-Family Residential                   | Single-Family Home                   |
| 18  | 1975 8th Ave                | Single-Family Residential (Commercial?)     | Single-Family Home                   |
| 19  | 1995 8th Ave                | Medical Office (Single-Family Residential?) | Single-Family Home                   |
| 20  | 2005 8th Ave                | Single-Family Residential/Parking Lot       | Single-Family Home/Parking Lot       |
| 21  | 2015 8th Ave                | Youth Music Project                         | Commercial Building                  |
| 22  | 1553 Willamette Falls Dr    | Commercial/Single-Family Residential        | Single-Family Home/Commercial Garage |
| 23  | 2051 Willamette Falls Dr    | Commercial Flex Space                       | Single-Family Home/Barn              |
| 24  | 2057 Willamette Falls Dr    | Single-Family Residential/Day Care          | Single-Family Home                   |
| 25  | 2069 Willamette Falls Dr    | Single-Family Residential                   | Single-Family Home                   |
| 26  | 2075 Willamette Falls Dr    | Commercial (Law Office)                     | Single-Family Home                   |
| 27  | 2681 Willamette Falls Dr    | Single-Family Residential                   | Single-Family Home                   |
| 28  | 2715 Willamette Falls Dr    | Single-Family Residential                   | Single-Family Home                   |
| 29  | 2725 Willamette Falls Dr    | Vacant                                      | n/a                                  |
| 30  | 2715 Willamette Falls Dr    | Vacant                                      | n/a                                  |
|     |                             |                                             |                                      |