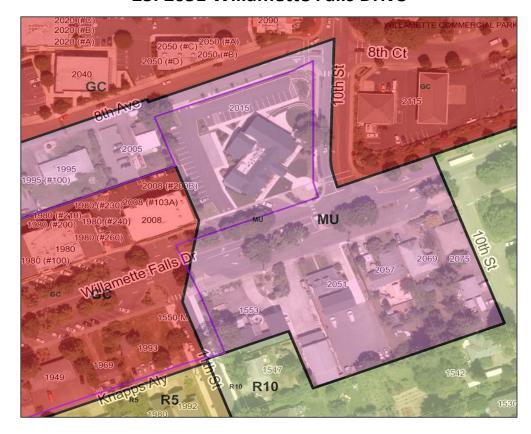

# CDC Chapter 59: Willamette Neighborhood Mixed-Use Transitional Zone - Current Uses

| Lir |                             |                                             |                                      |
|-----|-----------------------------|---------------------------------------------|--------------------------------------|
|     | Address                     | Current Use                                 | Type of Structure                    |
| 1   | 1791 13th St                | Single-Family Residential                   | Single-Family Home                   |
| 2   | 2180-82 13th St             | Duplex Residential                          | Duplex Home                          |
| 3   | 1085 Willamette Falls Dr    | Commercial                                  | Commercial Building                  |
| 4   | 1089-99 Willamette Falls Dr | Commercial Flex Space                       | Commercial Building                  |
| 5   | 1673 Willamette Falls Dr    | Single-Family Residential                   | Single-Family Home                   |
| 6   | 1556 Willamette Falls Dr    | Single-Family Residential/Day Care          | Single-Family Home                   |
| 7   | 1566 Willamette Falls Dr    | Single-Family Residential                   | Single-Family Home                   |
| 8   | 1511 Willamette Falls Dr    | Single-Family Residential                   | Single-Family Home                   |
| 9   | 1525 Willamette Falls Dr    | Single-Family Residential                   | Single-Family Home                   |
| 10  | 1547 Willamette Falls Dr    | Single-Family Residential                   | Single-Family Home                   |
| 11  | 1593 Willamette Falls Dr    | Commercial (Single-Family Residential?)     | Single-Family Home                   |
| 12  | 1600 14th St                | Single-Family Residential                   | Single-Family Home                   |
| 13  | 1925 13th St                | Commercial Parking Lot/Driveway             | Commercial Parking Lot/Driveway      |
| 14  | 1800 8th Ave                | West Linn Police Station                    | Public Safety Building               |
| 15  | 1841 8th St                 | TVF&R Parking Lot                           | Public Safety Parking Lot            |
| 16  | 1684 12th St                | Single-Family Residential                   | Single-Family Home                   |
| 17  | 1693 12th St                | Single-Family Residential                   | Single-Family Home                   |
| 18  | 1975 8th Ave                | Single-Family Residential (Commercial?)     | Single-Family Home                   |
| 19  | 1995 8th Ave                | Medical Office (Single-Family Residential?) | Single-Family Home                   |
| 20  | 2005 8th Ave                | Single-Family Residential/Parking Lot       | Single-Family Home/Parking Lot       |
| 21  | 2015 8th Ave                | Youth Music Project                         | Commercial Building                  |
| 22  | 1553 Willamette Falls Dr    | Commercial/Single-Family Residential        | Single-Family Home/Commercial Garage |
| 23  | 2051 Willamette Falls Dr    | Commercial Flex Space                       | Single-Family Home/Barn              |
| 24  | 2057 Willamette Falls Dr    | Single-Family Residential/Day Care          | Single-Family Home                   |
| 25  | 2069 Willamette Falls Dr    | Single-Family Residential                   | Single-Family Home                   |
| 26  | 2075 Willamette Falls Dr    | Commercial (Law Office)                     | Single-Family Home                   |
| 27  | 2681 Willamette Falls Dr    | Single-Family Residential                   | Single-Family Home                   |
| 28  | 2715 Willamette Falls Dr    | Single-Family Residential                   | Single-Family Home                   |
| 29  | 2725 Willamette Falls Dr    | Vacant                                      | n/a                                  |
| 30  | 2715 Willamette Falls Dr    | Vacant                                      | n/a                                  |
|     |                             |                                             |                                      |