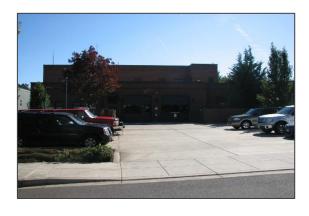

#### 15. 1841 8th Avenue

#### **Current Use:**

TVF&R Parking Lot

Type of Structure:

TVF&R Parking Lot

Size of Building:

n/a

Year Built:

2010

Size of Property: