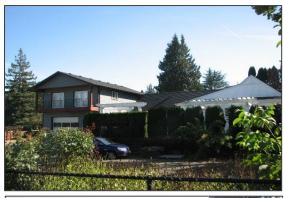

#### 22. 1553 Willamette Falls Drive

#### **Current Use:**

Commercial/Single-Family Res

# Type of Structure:

SF Home/Commercial Garage

#### Size of Building:

3,596 sq. ft. (SF Home)

#### Year Built:

1945

## Size of Property:

22,233 sq. ft.