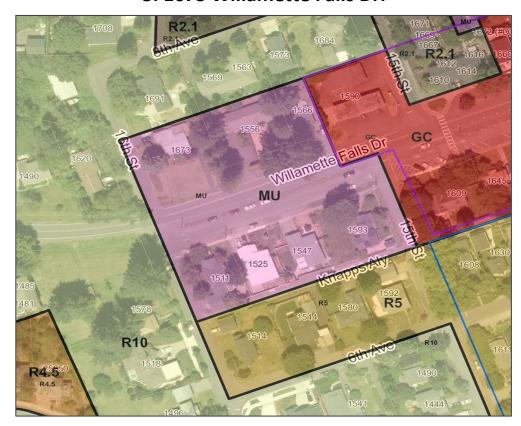

# CDC Chapter 59: Willamette Neighborhood Mixed-Use Transitional Zone - Current Uses

| Lir |                             |                                             |                                      |
|-----|-----------------------------|---------------------------------------------|--------------------------------------|
|     | Address                     | Current Use                                 | Type of Structure                    |
| 1   | 1791 13th St                | Single-Family Residential                   | Single-Family Home                   |
| 2   | 2180-82 13th St             | Duplex Residential                          | Duplex Home                          |
| 3   | 1085 Willamette Falls Dr    | Commercial                                  | Commercial Building                  |
| 4   | 1089-99 Willamette Falls Dr | Commercial Flex Space                       | Commercial Building                  |
| 5   | 1673 Willamette Falls Dr    | Single-Family Residential                   | Single-Family Home                   |
| 6   | 1556 Willamette Falls Dr    | Single-Family Residential/Day Care          | Single-Family Home                   |
| 7   | 1566 Willamette Falls Dr    | Single-Family Residential                   | Single-Family Home                   |
| 8   | 1511 Willamette Falls Dr    | Single-Family Residential                   | Single-Family Home                   |
| 9   | 1525 Willamette Falls Dr    | Single-Family Residential                   | Single-Family Home                   |
| 10  | 1547 Willamette Falls Dr    | Single-Family Residential                   | Single-Family Home                   |
| 11  | 1593 Willamette Falls Dr    | Commercial (Single-Family Residential?)     | Single-Family Home                   |
| 12  | 1600 14th St                | Single-Family Residential                   | Single-Family Home                   |
| 13  | 1925 13th St                | Commercial Parking Lot/Driveway             | Commercial Parking Lot/Driveway      |
| 14  | 1800 8th Ave                | West Linn Police Station                    | Public Safety Building               |
| 15  | 1841 8th St                 | TVF&R Parking Lot                           | Public Safety Parking Lot            |
| 16  | 1684 12th St                | Single-Family Residential                   | Single-Family Home                   |
| 17  | 1693 12th St                | Single-Family Residential                   | Single-Family Home                   |
| 18  | 1975 8th Ave                | Single-Family Residential (Commercial?)     | Single-Family Home                   |
| 19  | 1995 8th Ave                | Medical Office (Single-Family Residential?) | Single-Family Home                   |
| 20  | 2005 8th Ave                | Single-Family Residential/Parking Lot       | Single-Family Home/Parking Lot       |
| 21  | 2015 8th Ave                | Youth Music Project                         | Commercial Building                  |
| 22  | 1553 Willamette Falls Dr    | Commercial/Single-Family Residential        | Single-Family Home/Commercial Garage |
| 23  | 2051 Willamette Falls Dr    | Commercial Flex Space                       | Single-Family Home/Barn              |
| 24  | 2057 Willamette Falls Dr    | Single-Family Residential/Day Care          | Single-Family Home                   |
| 25  | 2069 Willamette Falls Dr    | Single-Family Residential                   | Single-Family Home                   |
| 26  | 2075 Willamette Falls Dr    | Commercial (Law Office)                     | Single-Family Home                   |
| 27  | 2681 Willamette Falls Dr    | Single-Family Residential                   | Single-Family Home                   |
| 28  | 2715 Willamette Falls Dr    | Single-Family Residential                   | Single-Family Home                   |
| 29  | 2725 Willamette Falls Dr    | Vacant                                      | n/a                                  |
| 30  | 2715 Willamette Falls Dr    | Vacant                                      | n/a                                  |
|     |                             |                                             |                                      |