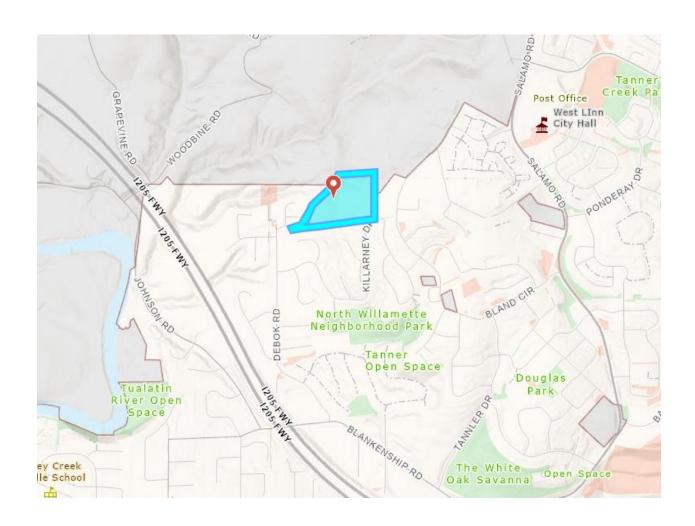

#### **Background Information:**

The subject property is approximately 11.33 acres in size with frontage on Killarney Drive and Wisteria Road. It is under Clackamas County's jurisdiction but is located within the urban growth boundary and abuts city limits on its south and east property lines. West Linn's Comprehensive Plan has designated the property Low Density Residential. The applicant is proposing that the subject property is zoned R-10. This zoning reflects the surrounding area which is also zoned R-10.

## ANNEXATION **TAX LOT 0901** S.W. 1/4 SECTION 26 T.2S. R.1E. W.M. CITY OF WEST LINN, CLACKAMAS COUNTY, OREGON **VICINITY MAP** TAX LOT 900 TAX LOT 700 BOUNDARY OF PROPERTY CITY LIMITS BOUNDARY-TAX LOT C/L FRITCHIE CREEK TAX LOT **LEGEND** TAXLOT LOT 11500 TAX LOT 11700 TAX SITE DATA SITE AREA: 11.33 AC WISTERIA FU-10 CURRENT ZONING: TAX TAX LOT 901 LOT 11800 11.33 ACRES 0901 TAXLOT: 2S 1E 26C TAXMAP: TAXNO OF LOTS: TAX LOT LOT TAX12000 EMERICE: SURVEYING THE STATE OF LOT 11900 **PROJECT CONTACTS** APPLICANT: MARK STEVENS, ARCHITECT SANDPIPER QUINTET LLC 19155 NE HERRING LANE NEWBERG, OR 97132 P) 503.444.0176 E) markstevensarchitect@gmail.com DIMENSION OF PROPERTY TO BE ANNEXED (TYP.) TAX LOT TAX <u>CIVIL ENGINEER:</u> LOT 12200 12100 TAX TAX LOT 9200 EMERIO DESIGN LOT TAX LOT 10900 1500 VALLEY RIVER DRIVE, SUITE 100 TAX EUGENE, OREGON 97401 TAX LOT 8600 CONTACT: KEELAN SMITH LOT 8500 TAX LOT 8400 503-746-8812 TAX LOT TAX LOT 3000 3100 TAX LOT 2900 TAX LOT 2800 PAPER SCALE NOTE TAX LOT 2700 SHEET THESE PLANS ARE FULL SIZED ON 22"x34" PAPER, IF 11"x17", SCALE ACCORDINGLY. SITE MAP SCALE: 1" = 50'