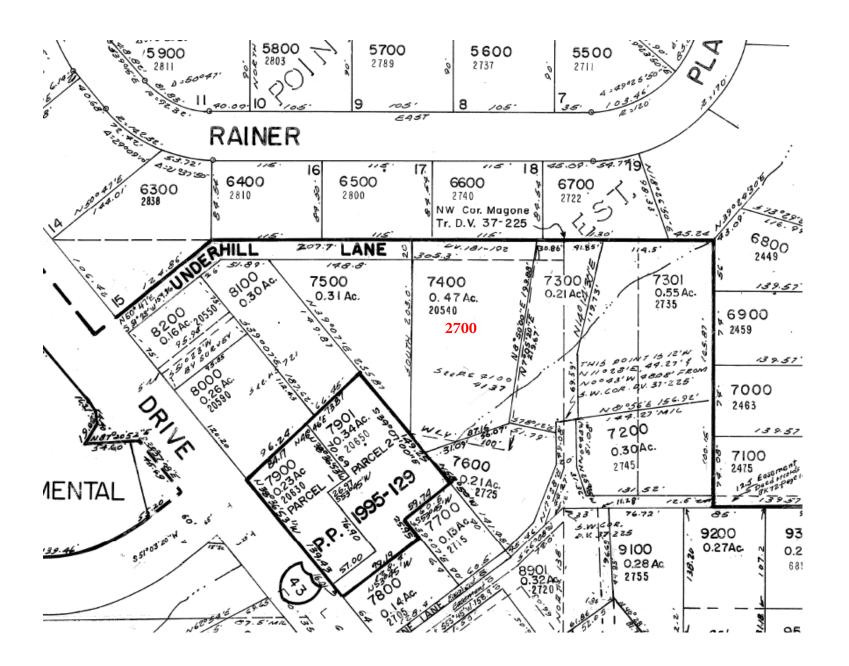

DATE: /6/18/2013

<u>Property address:</u> 2700 Underhill Lane

West Linn, OR 97068

<u>Date:</u> 10/18/2023

Attached sketch are just rough drafts, and has no bearing on the proposed project.

ParcelID: 00375980 2700 Underhill Ln West Linn, OR 97068

This map/plat is being furnished as an aid in locating the herein described land in relation to adjoining streets, natural boundaries and other land, and is not a survey of the land depicted. Except to the extent a policy of title insurance is expressly modified by endorsement, if any, the company does not insure dimensions, distances, location of easements, acreage or other matters shown thereon.