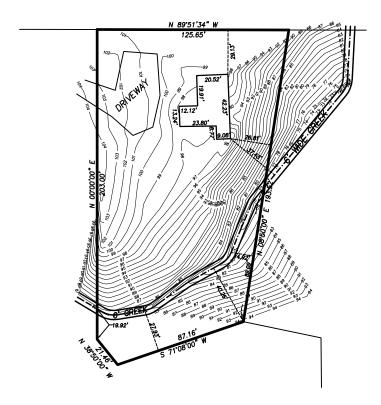

NOTES:

THE VERTICAL DATUM IS NOT BASED UPON A BENCHMARK TIE. CONTOUR LINES ARE FOR LOCAL COMPARISAN ONLY.
CONTOUR INTERVALS ARE EVERY SINGLE FOOT.

A COMPREHENSIVE BOUNDARY SURVEY WAS NOT COMPLETED ON THIS SITE. PROPERTY BOUNDARIES ARE APPROXIMATE.

SCALE: 1" = 30'

REGISTERED PROFESSIONAL LAND SURVEYOR

OREGON
JULY 11, 2006
LEE A. SPURGEON
65603LS
EXPIRES 6/30/24

PROJECT:

SITE MAP WITH CREEK LOCA

LOCATION: 2700 UNDERHILL LANE SW 1/4 OF SECTION 24, T.2S.,

CITY OF WEST LINN, CLACKAMAS COL

CLIENT:

LUAY ALJAMAL

AL DATE: OCT.
SCALE: 1'

JOB No.:

TOWNSHIP LAND SURVEYS
1415 WASHINGTON STREET, ORBGON CIT.

**NOTES:** 

THE VERTICAL DATUM IS NOT BASED UPON A BENCHMARK TIE. CONTOUR LINES ARE FOR LOCAL COMPARISAN ONLY.
CONTOUR INTERVALS ARE EVERY SINGLE FOOT.

A COMPREHENSIVE BOUNDARY SURVEY WAS NOT COMPLETED ON THIS SITE. PROPERTY BOUNDARIES ARE APPROXIMATE.

SCALE: 1" = 30'

REGISTERED PROFESSIONAL LAND SURVEYOR

OREGON
JULY 11, 2006
LEE A. SPURGEON
65603LS
EXPIRES 6/30/24

PROJECT:

SITE MAP WITH CREEK

DATE

LOCATION: 2700 UNDERHILL SW 1/4 OF SECTION 24,

SW 1/4 OF SECTION 24, CITY OF WEST LINN, CLACKAM.

CLIENT:

LUAY ALJAMAL

TOWNSHIP LAND S 1415 WASHINGTON STREET, OR (503) 656-4915 info

PROJECT:

SITE MAP WITH CREEK

LOCATION: 2700 UNDERHILL SW 1/4 OF SECTION 24,

CITY OF WEST LINN, CLACKAM.

CLIENT:

LUAY ALJAMAL

DATE