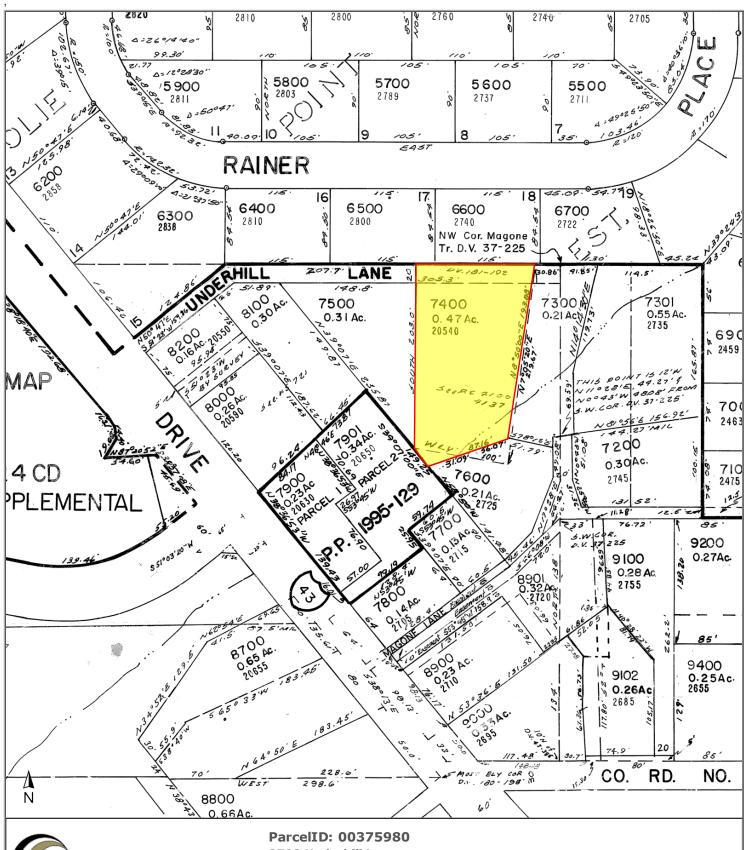

Attached sketch are just rough drafts, and has no bearing on the proposed project.

ParcelID: 00375980 2700 Underhill Ln West Linn, OR 97068

This map/plat is being furnished as an aid in locating the herein described land in relation to adjoining streets, natural boundaries and other land, and is not a survey of the land depicted. Except to the extent a policy of title insurance is expressly modified by endorsement, if any, the company does not insure dimensions, distances, location of easements, acreage or other matters shown thereon.