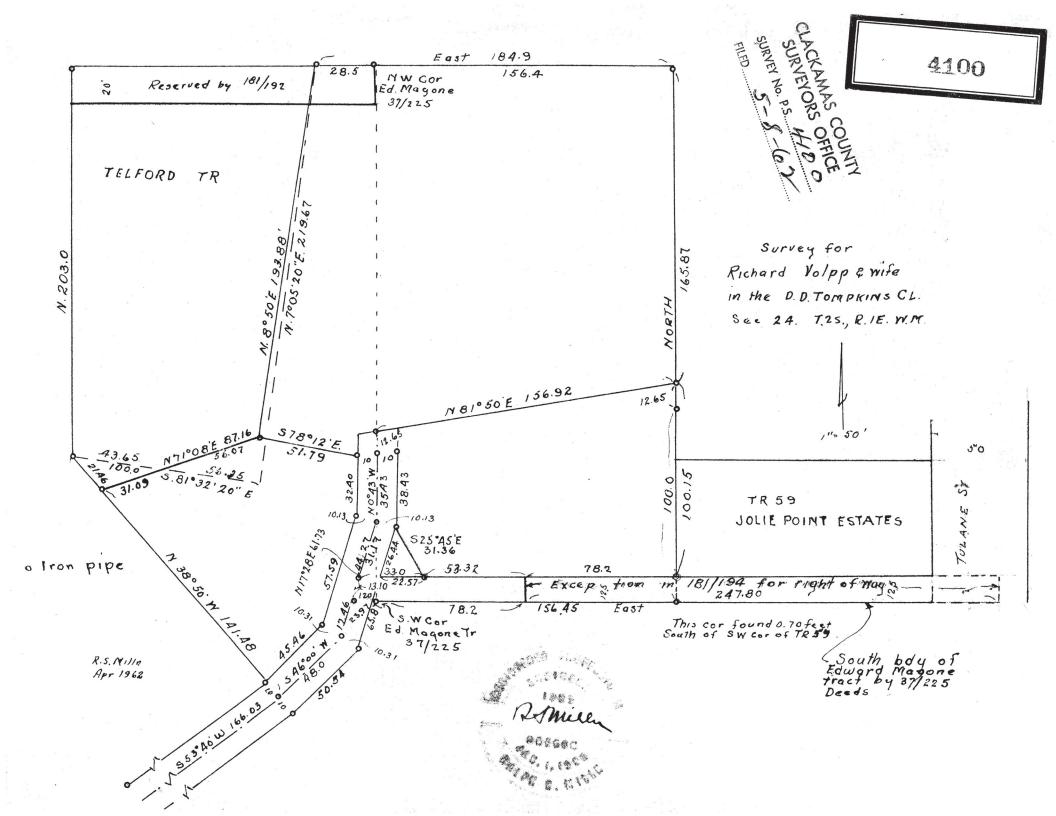

DATE: /6/18/2013

<u>Property address:</u> 2700 Underhill Lane

West Linn, OR 97068

<u>Date:</u> 10/18/2023

Attached sketch are just rough drafts, and has no bearing on the proposed project.

ParcelID: 00375980 2700 Underhill Ln West Linn, OR 97068

This map/plat is being furnished as an aid in locating the herein described land in relation to adjoining streets, natural boundaries and other land, and is not a survey of the land depicted. Except to the extent a policy of title insurance is expressly modified by endorsement, if any, the company does not insure dimensions, distances, location of easements, acreage or other matters shown thereon.