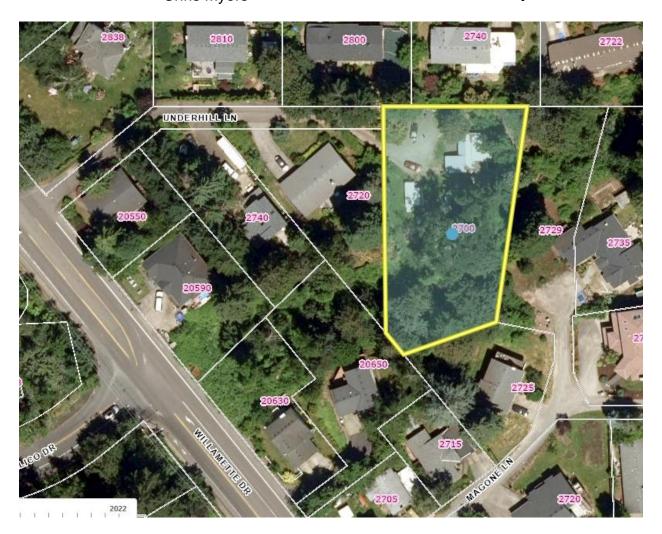

## PRE-APPLICATION CONFERENCE

Thursday, February 1, 2024

Willamette Room City Hall 22500 Salamo Rd West Linn

**10:00 am:** Proposed 4-Lot Townhome Development

**Applicant:** Luay Aljamal,

**Property Address:** 2700 Underhill Lane

DATE: /6/18/2013

<u>Property address:</u> 2700 Underhill Lane

West Linn, OR 97068

<u>Date:</u> 10/18/2023

Attached sketch are just rough drafts, and has no bearing on the proposed project.

ParcelID: 00375980 2700 Underhill Ln West Linn, OR 97068

This map/plat is being furnished as an aid in locating the herein described land in relation to adjoining streets, natural boundaries and other land, and is not a survey of the land depicted. Except to the extent a policy of title insurance is expressly modified by endorsement, if any, the company does not insure dimensions, distances, location of easements, acreage or other matters shown thereon.