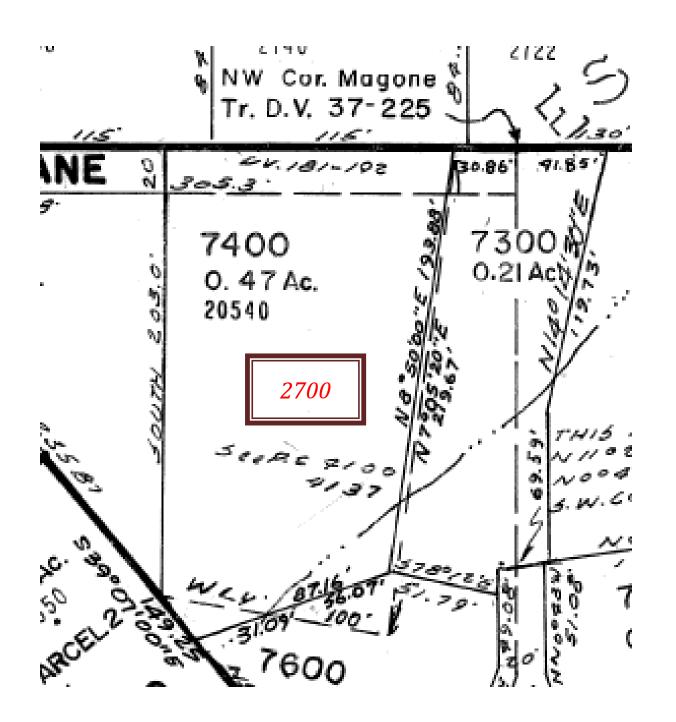

DATE: /6/18/2013

<u>Property address:</u> 2700 Underhill Lane

West Linn, OR 97068

<u>Date:</u> 10/18/2023

Attached sketch are just rough drafts, and has no bearing on the proposed project.

ParcelID: 00375980 2700 Underhill Ln West Linn, OR 97068

This map/plat is being furnished as an aid in locating the herein described land in relation to adjoining streets, natural boundaries and other land, and is not a survey of the land depicted. Except to the extent a policy of title insurance is expressly modified by endorsement, if any, the company does not insure dimensions, distances, location of easements, acreage or other matters shown thereon.