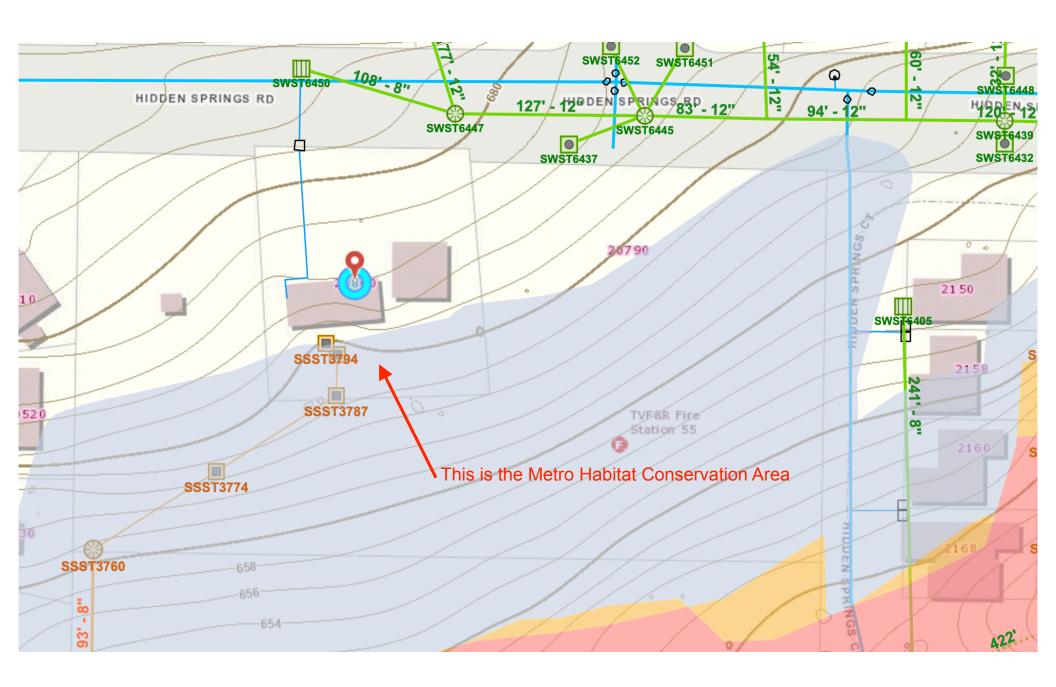

## **PRE-APPLICATION CONFERENCE**

| THIS SECTION FOR STAFF COMPLETION                                                                                                                                                                                                                                                      |                                                                      |                                                                                                            |                                                                                                                                                                                                                                                                                     |  |
|----------------------------------------------------------------------------------------------------------------------------------------------------------------------------------------------------------------------------------------------------------------------------------------|----------------------------------------------------------------------|------------------------------------------------------------------------------------------------------------|-------------------------------------------------------------------------------------------------------------------------------------------------------------------------------------------------------------------------------------------------------------------------------------|--|
| Conference Date: 5/19                                                                                                                                                                                                                                                                  |                                                                      | 9:00 am                                                                                                    | Project #:<br>PA-22-13                                                                                                                                                                                                                                                              |  |
| STAFF CONTACT: Chris Myers                                                                                                                                                                                                                                                             |                                                                      |                                                                                                            | FEE: \$1,000                                                                                                                                                                                                                                                                        |  |
| a conference, sub accompanying ma hour notice is req months with no app                                                                                                                                                                                                                | mit this this form w<br>terials by 4:00pm at<br>uired to reschedule. | ith the property owne<br>least <u>15</u> days before<br>Pre-application notes a<br>n process, a new pre-ap | ursday of each month. To schedule r's signature, the fee, and the conference date. Twenty-four re valid for 18 months. After 18 plication conference is required.                                                                                                                   |  |
| Brief Description of                                                                                                                                                                                                                                                                   | Proposal:                                                            |                                                                                                            |                                                                                                                                                                                                                                                                                     |  |
| Proposal to partition                                                                                                                                                                                                                                                                  | •                                                                    | 3 SF property into 2 lots. Th approx. 10,000 SF.                                                           | e existing house will remain on 1 lot that will                                                                                                                                                                                                                                     |  |
| Applicant's Name:                                                                                                                                                                                                                                                                      | Edward Radulescu                                                     |                                                                                                            |                                                                                                                                                                                                                                                                                     |  |
| Mailing Address: 8800 SE Sunnyside Rd. #                                                                                                                                                                                                                                               |                                                                      | . #213N Clackamas, OR. 970                                                                                 | 213N Clackamas, OR, 97015                                                                                                                                                                                                                                                           |  |
| Phone No:                                                                                                                                                                                                                                                                              | 503.679.2493                                                         |                                                                                                            | eddie@eprdesign.com                                                                                                                                                                                                                                                                 |  |
| <ul> <li>to 11 x 17 inches in size depicting the fol</li> <li>North arrow</li> <li>Scale</li> <li>Property dimensions</li> <li>Streets abutting the property</li> <li>Conceptual layout, design and/or building elevations</li> <li>Easements (access, utility, all others)</li> </ul> |                                                                      | following items:  Access to ar  Location of tree survey  Location of recommend  Location of)               | <ul> <li>Access to and from the site, if applicable</li> <li>Location of existing trees, highly recommend a tree survey</li> <li>Location of creeks and/or wetlands, highly recommend a wetland delineation</li> <li>Location of existing utilities (water, sewer, etc.)</li> </ul> |  |
|                                                                                                                                                                                                                                                                                        |                                                                      | y improvements that will be                                                                                | required.                                                                                                                                                                                                                                                                           |  |
| We are proposing to use both existing driveways. 1 for each lot. They are spaced more than 25' apart.                                                                                                                                                                                  |                                                                      |                                                                                                            |                                                                                                                                                                                                                                                                                     |  |
| By my signature b                                                                                                                                                                                                                                                                      |                                                                      | aff <u>right of entry</u> onto                                                                             | s regarding this proposal that staff may see. the subject property in order to  4.12.22                                                                                                                                                                                             |  |
| Property owner's signature                                                                                                                                                                                                                                                             |                                                                      |                                                                                                            | Date                                                                                                                                                                                                                                                                                |  |
| Edward Radulescu                                                                                                                                                                                                                                                                       |                                                                      | MARIUS PRIS MARIA                                                                                          | DEOEN/ED                                                                                                                                                                                                                                                                            |  |