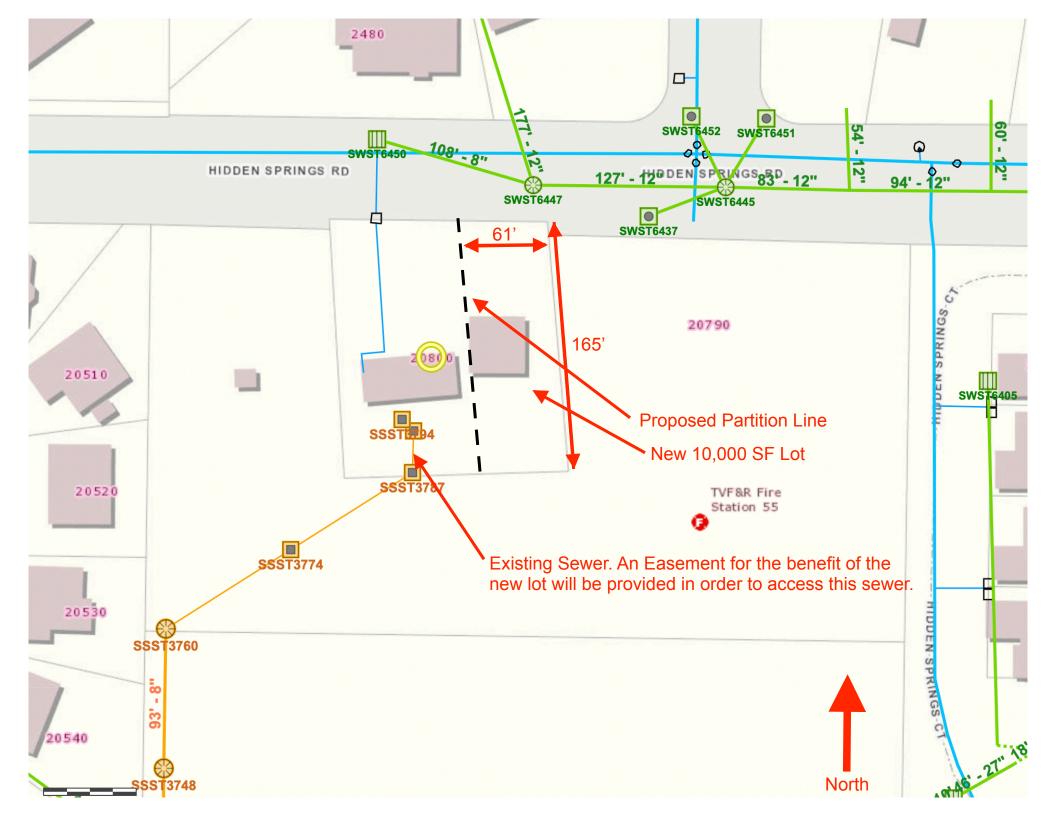

## **PRE-APPLICATION CONFERENCE**

| THIS SECTION FOR STAFF COMPLETION                                                                                                                                                                                                                                                      |                                                                      |                                                                                                            |                                                                                                                                                                                                                                                                                     |  |
|----------------------------------------------------------------------------------------------------------------------------------------------------------------------------------------------------------------------------------------------------------------------------------------|----------------------------------------------------------------------|------------------------------------------------------------------------------------------------------------|-------------------------------------------------------------------------------------------------------------------------------------------------------------------------------------------------------------------------------------------------------------------------------------|--|
| Conference Date: 5/19                                                                                                                                                                                                                                                                  |                                                                      | 9:00 am                                                                                                    | Project #:<br>PA-22-13                                                                                                                                                                                                                                                              |  |
| STAFF CONTACT: Chris Myers                                                                                                                                                                                                                                                             |                                                                      |                                                                                                            | FEE: \$1,000                                                                                                                                                                                                                                                                        |  |
| a conference, sub accompanying ma hour notice is req months with no app                                                                                                                                                                                                                | mit this this form w<br>terials by 4:00pm at<br>uired to reschedule. | ith the property owne<br>least <u>15</u> days before<br>Pre-application notes a<br>n process, a new pre-ap | ursday of each month. To schedule r's signature, the fee, and the conference date. Twenty-four re valid for 18 months. After 18 plication conference is required.                                                                                                                   |  |
| Brief Description of                                                                                                                                                                                                                                                                   | Proposal:                                                            |                                                                                                            |                                                                                                                                                                                                                                                                                     |  |
| Proposal to partition                                                                                                                                                                                                                                                                  | •                                                                    | 3 SF property into 2 lots. Th approx. 10,000 SF.                                                           | e existing house will remain on 1 lot that will                                                                                                                                                                                                                                     |  |
| Applicant's Name:                                                                                                                                                                                                                                                                      | Edward Radulescu                                                     |                                                                                                            |                                                                                                                                                                                                                                                                                     |  |
| Mailing Address: 8800 SE Sunnyside Rd. #                                                                                                                                                                                                                                               |                                                                      | . #213N Clackamas, OR. 970                                                                                 | 213N Clackamas, OR, 97015                                                                                                                                                                                                                                                           |  |
| Phone No:                                                                                                                                                                                                                                                                              | 503.679.2493                                                         |                                                                                                            | eddie@eprdesign.com                                                                                                                                                                                                                                                                 |  |
| <ul> <li>to 11 x 17 inches in size depicting the fol</li> <li>North arrow</li> <li>Scale</li> <li>Property dimensions</li> <li>Streets abutting the property</li> <li>Conceptual layout, design and/or building elevations</li> <li>Easements (access, utility, all others)</li> </ul> |                                                                      | following items:  Access to ar  Location of tree survey  Location of recommend  Location of)               | <ul> <li>Access to and from the site, if applicable</li> <li>Location of existing trees, highly recommend a tree survey</li> <li>Location of creeks and/or wetlands, highly recommend a wetland delineation</li> <li>Location of existing utilities (water, sewer, etc.)</li> </ul> |  |
|                                                                                                                                                                                                                                                                                        |                                                                      | y improvements that will be                                                                                | required.                                                                                                                                                                                                                                                                           |  |
| We are proposing to use both existing driveways. 1 for each lot. They are spaced more than 25' apart.                                                                                                                                                                                  |                                                                      |                                                                                                            |                                                                                                                                                                                                                                                                                     |  |
| By my signature b                                                                                                                                                                                                                                                                      |                                                                      | aff <u>right of entry</u> onto                                                                             | s regarding this proposal that staff may see. the subject property in order to  4.12.22                                                                                                                                                                                             |  |
| Property owner's signature                                                                                                                                                                                                                                                             |                                                                      |                                                                                                            | Date                                                                                                                                                                                                                                                                                |  |
| Edward Radulescu                                                                                                                                                                                                                                                                       |                                                                      | MARIUS PRIS MARIA                                                                                          | DEOEN/ED                                                                                                                                                                                                                                                                            |  |