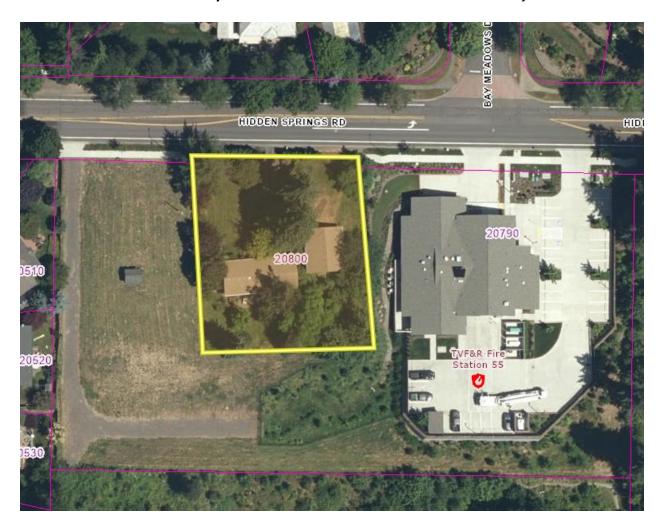

## **PRE-APPLICATION CONFERENCE**

| THIS SECTION FOR STAFF COMPLETION                                                                                                                                                                                                                                                      |                                                                      |                                                                                                            |                                                                                                                                                                                                                                                                                     |  |
|----------------------------------------------------------------------------------------------------------------------------------------------------------------------------------------------------------------------------------------------------------------------------------------|----------------------------------------------------------------------|------------------------------------------------------------------------------------------------------------|-------------------------------------------------------------------------------------------------------------------------------------------------------------------------------------------------------------------------------------------------------------------------------------|--|
| Conference Date: 5/19                                                                                                                                                                                                                                                                  |                                                                      | 9:00 am                                                                                                    | Project #:<br>PA-22-13                                                                                                                                                                                                                                                              |  |
| STAFF CONTACT: Chris Myers                                                                                                                                                                                                                                                             |                                                                      |                                                                                                            | FEE: \$1,000                                                                                                                                                                                                                                                                        |  |
| a conference, sub accompanying ma hour notice is req months with no app                                                                                                                                                                                                                | mit this this form w<br>terials by 4:00pm at<br>uired to reschedule. | ith the property owne<br>least <u>15</u> days before<br>Pre-application notes a<br>n process, a new pre-ap | ursday of each month. To schedule r's signature, the fee, and the conference date. Twenty-four re valid for 18 months. After 18 plication conference is required.                                                                                                                   |  |
| Brief Description of                                                                                                                                                                                                                                                                   | Proposal:                                                            |                                                                                                            |                                                                                                                                                                                                                                                                                     |  |
| Proposal to partition                                                                                                                                                                                                                                                                  | •                                                                    | 3 SF property into 2 lots. Th approx. 10,000 SF.                                                           | e existing house will remain on 1 lot that will                                                                                                                                                                                                                                     |  |
| Applicant's Name:                                                                                                                                                                                                                                                                      | Edward Radulescu                                                     |                                                                                                            |                                                                                                                                                                                                                                                                                     |  |
| Mailing Address: 8800 SE Sunnyside Rd. #                                                                                                                                                                                                                                               |                                                                      | . #213N Clackamas, OR. 970                                                                                 | 213N Clackamas, OR, 97015                                                                                                                                                                                                                                                           |  |
| Phone No:                                                                                                                                                                                                                                                                              | 503.679.2493                                                         |                                                                                                            | eddie@eprdesign.com                                                                                                                                                                                                                                                                 |  |
| <ul> <li>to 11 x 17 inches in size depicting the fol</li> <li>North arrow</li> <li>Scale</li> <li>Property dimensions</li> <li>Streets abutting the property</li> <li>Conceptual layout, design and/or building elevations</li> <li>Easements (access, utility, all others)</li> </ul> |                                                                      | following items:  Access to ar  Location of tree survey  Location of recommend  Location of)               | <ul> <li>Access to and from the site, if applicable</li> <li>Location of existing trees, highly recommend a tree survey</li> <li>Location of creeks and/or wetlands, highly recommend a wetland delineation</li> <li>Location of existing utilities (water, sewer, etc.)</li> </ul> |  |
|                                                                                                                                                                                                                                                                                        |                                                                      | y improvements that will be                                                                                | required.                                                                                                                                                                                                                                                                           |  |
| We are proposing to use both existing driveways. 1 for each lot. They are spaced more than 25' apart.                                                                                                                                                                                  |                                                                      |                                                                                                            |                                                                                                                                                                                                                                                                                     |  |
| By my signature b                                                                                                                                                                                                                                                                      |                                                                      | aff <u>right of entry</u> onto                                                                             | s regarding this proposal that staff may see. the subject property in order to  4.12.22                                                                                                                                                                                             |  |
| Property owner's signature                                                                                                                                                                                                                                                             |                                                                      |                                                                                                            | Date                                                                                                                                                                                                                                                                                |  |
| Edward Radulescu                                                                                                                                                                                                                                                                       |                                                                      | MARIUS PRIS MARIA                                                                                          | DEOEN/ED                                                                                                                                                                                                                                                                            |  |